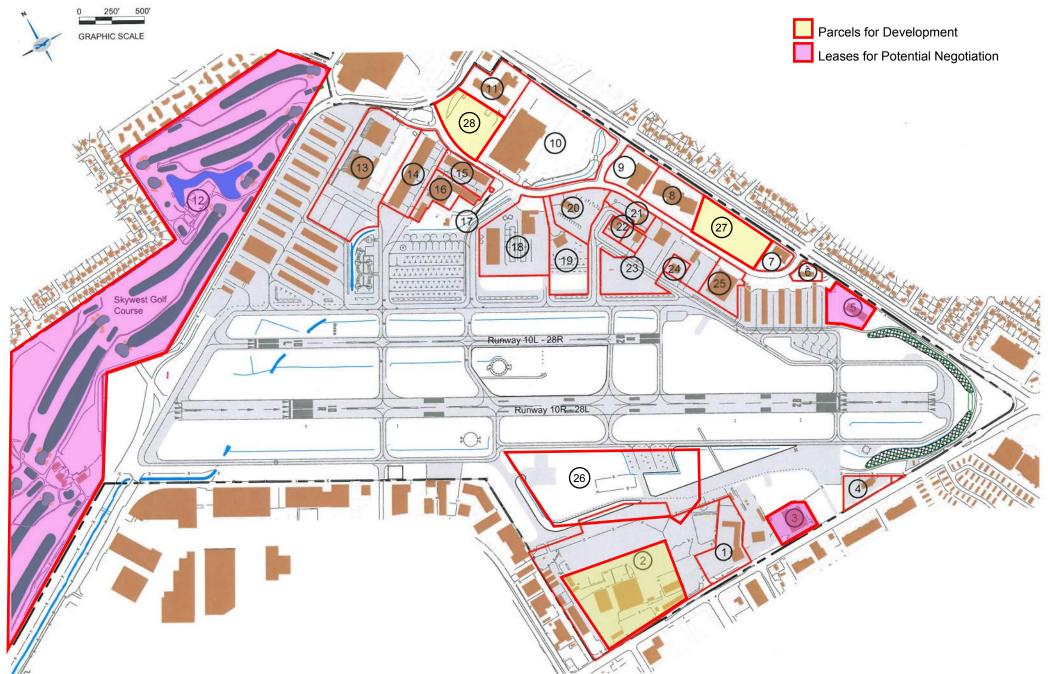

## Existing Leasehold

| NO. | PREMISES LEASED                                                               | LESSEE                                           | TERM END DATE                                         | RENT<br>(ANNUAL)                                  |
|-----|-------------------------------------------------------------------------------|--------------------------------------------------|-------------------------------------------------------|---------------------------------------------------|
| 1   | 3 Acres (138,603 sq ft)                                                       | Army National Guard                              | June 30, 2025                                         | \$44,490                                          |
| 2   | 19.8 Acres (182488 sq ft)                                                     | CANG Site                                        |                                                       | Potential Rent<br>at 32 cent/sq ft<br>\$275,996   |
| 3   | 76,565 sq ft                                                                  | Pacific Roller Die                               | 6/30/2020                                             | \$36,756                                          |
| 4   | 60,400 sq ft                                                                  | Makhan Bains & Ravinder Singh                    | 1/31/2023                                             | \$18,131                                          |
| 5   | Total: 84,347 sq ft<br>52,320 sq ft – bldg<br>32,027 sq ft – tiedown space    | Chavez Management Group,<br>Air Plaza West       | 7/31/2020                                             | \$169.52                                          |
| 6   | 24,974 sq ft                                                                  | EBMUD-SFPUC Pump Station                         | 12/31/2054                                            | \$8,016                                           |
| 7   | Parcel 1- 40,107 sq ft                                                        | Hayward Associates #1-Virovek, Inc               | 10/10/2038                                            | \$16,040                                          |
| 8   | Parcel 4 – 125,482 sq ft                                                      | Hayward Associates #4- Velo II LLC               | 10/10/2038                                            | \$50,192                                          |
| 9   | 90,017 sq ft                                                                  | Browman Development-Smart & Final                | 3/21/2026                                             | \$146,729                                         |
| 10  | 10.2 acres                                                                    | Home Depot                                       | Initial: 12/12/2020<br>Option to extend:<br>1/12/2055 | \$584,415                                         |
| 11  | Parcel 6 – 116,235 sq ft                                                      | Hayward Associates #6- La Quinta                 | 10/10/2038                                            | \$104,059                                         |
| 12  | 126 acres                                                                     | HARD - Golf Course                               | 9/30/2019                                             | Commission<br>Average<br>\$140,000                |
| 13  | 425,708 sq ft- lease                                                          | Hayward FBO, APP Jet Center                      | 12/31/2048                                            | \$122,528                                         |
|     | 44,000 sq ft-taxiway                                                          | (Formerly Macquarie-Atlantic Aviation)           |                                                       |                                                   |
| 14  | Parcel 1- 158,663 sq ft                                                       | Ascend Development LLC                           | 12/31/2051                                            | \$50,931                                          |
| 15  | Parcel 2A- 73,091 sq ft                                                       | Ascend Development LLC                           | 12/31/2054                                            | \$23,462                                          |
| 16  | Parcel 2B- 82,482 sq ft                                                       | Ascend Development LLC                           | 12/31/2054                                            | \$26,476                                          |
| 17  | 878 sq ft                                                                     | Verizon- Antenna                                 | 10/1/2026                                             | \$23,805                                          |
| 18  | Parcel A- 179,708 sq ft<br>Parcel B – 90,895 sq ft<br>Parcel C – 58,312 sq ft | ParkAvion (Formerly Epic)                        | 12/31/2054                                            | \$57,686<br>\$17,535<br>\$5,803                   |
| 19  | Plot A & B 43,666 sq ft                                                       | Hayward Hangars, LLC                             | 12/31/2048                                            | \$7,008                                           |
|     | Plot H- 105,486 sq ft                                                         |                                                  |                                                       | \$33,781                                          |
| 20  | 119,159 sq ft                                                                 | Formerly American Aircraft                       | 12/31/2045                                            | Potential Rent<br>\$38,130.88                     |
| 21  | Plot F – 50,018 sq ft                                                         | Formerly Aviation Training                       | TBD                                                   | \$57,000                                          |
| 22  | Plot 3 & 4 – 42,050 sq ft                                                     | Hayward FBO, APP Jet Center<br>(Formerly Bendor) | 2/28/2047                                             | \$18,502                                          |
| 23  | Plot B- 288,743 sq ft                                                         | Hayward FBO, APP Jet Center (Volo)               | 12/31/2053                                            | \$84,800                                          |
| 24  | Plot 6 – 29,850 sq ft                                                         | AVCON                                            | 12/31/2017                                            | \$73,132                                          |
| 25  | Plot A- 87,482 sq ft                                                          | Bud Field Aviation, LLC                          | 12/31/2048                                            | \$28,081                                          |
| 26  | 656,208 sq ft                                                                 | Meridian Aviation                                | 12/30/2064                                            | \$126,556                                         |
| 27  | 163,957 sq ft                                                                 | Parcel on Hesperian, next to Velo II             |                                                       | Potential Rent<br>at \$1.10/sq ft<br>\$180,353    |
| 28  | 160,547 sq ft                                                                 | Parcel on Skywest Dr, behind La Quinta           |                                                       | Potential Rent<br>at \$1.10/sq ft<br>\$176,601.70 |