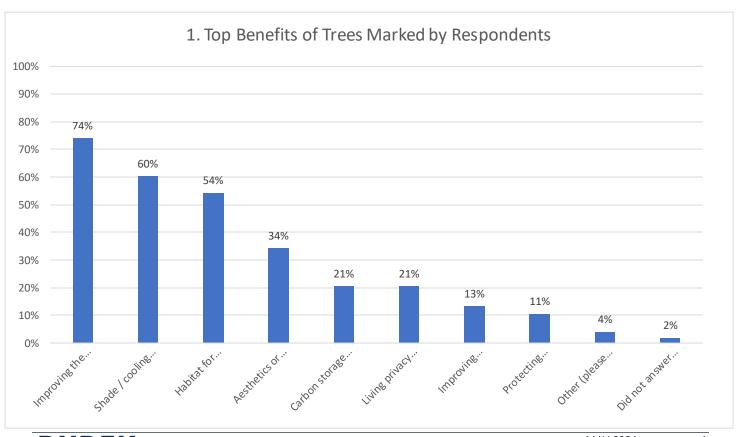

## **CITY OF HAYWARD - TREE SURVEY RESULTS 04-02-2024**

| 1. Of the following options, select the three most important benefits that trees provide in your neighborhood. |                                                                    |                                                                              |
|----------------------------------------------------------------------------------------------------------------|--------------------------------------------------------------------|------------------------------------------------------------------------------|
| Tree Benefit Category (full description):                                                                      | Most important<br>benefits of trees<br>according to<br>respondents | Percentage of respondents who selected this option out of total participants |
| Improving the environment (such as air quality, water, pollution)                                              | 162                                                                | 74%                                                                          |
| Shade / cooling neighborhoods and homes                                                                        | 132                                                                | 60%                                                                          |
| Habitat for wildlife                                                                                           | 119                                                                | 54%                                                                          |
| Aesthetics or appearance                                                                                       | 99                                                                 | 34%                                                                          |
| Carbon storage to mitigate climate change                                                                      | 75                                                                 | 21%                                                                          |
| Living privacy screen/natural fence                                                                            | 45                                                                 | 21%                                                                          |
| Improving property value                                                                                       | 29                                                                 | 13%                                                                          |
| Protecting human health (physical and mental)                                                                  | 23                                                                 | 11%                                                                          |
| Other (please specify)                                                                                         | 9                                                                  | 4%                                                                           |
| Did not answer question                                                                                        | 4                                                                  | 2%                                                                           |