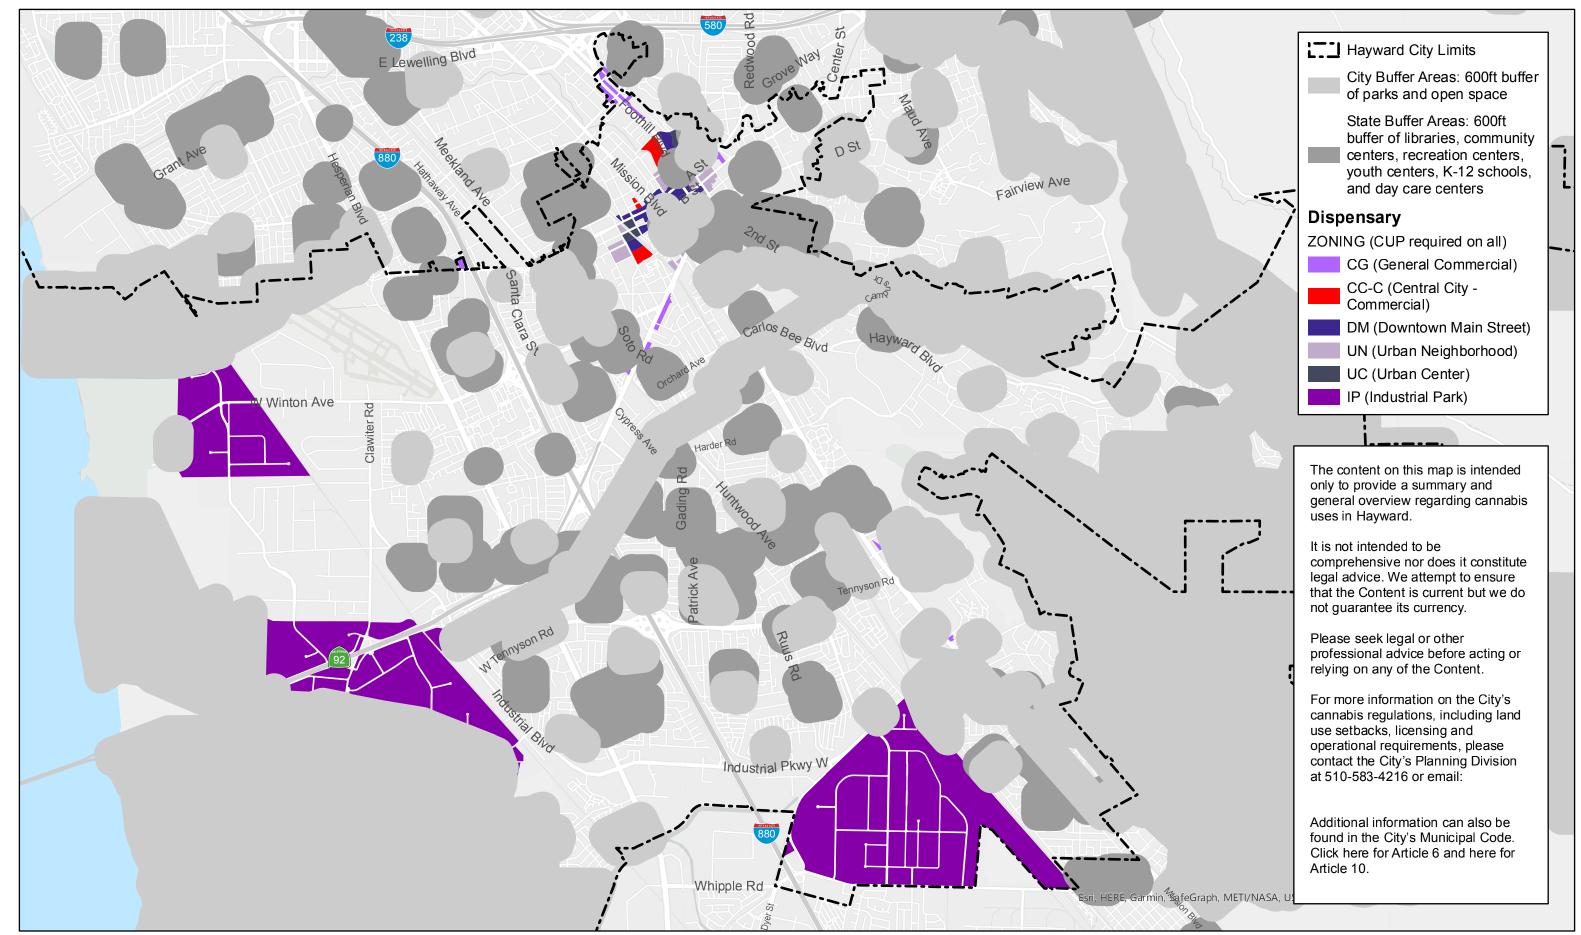

### ATTACHMENT VII

| ZONING                        | Cultivation    | Cultivation         | Delivery | Dispensary        | Distribution | Manufacturing Level | 1 Manufacturing Level | 1 Manufacturing Level 2 | 2 Microbusiness | Testing Labs |
|-------------------------------|----------------|---------------------|----------|-------------------|--------------|---------------------|-----------------------|-------------------------|-----------------|--------------|
|                               | Up to 5,000 sf | 5,001 sf or greater |          |                   |              | Up to 5,000 sf      | 5,001 sf or greater   |                         |                 |              |
| CG, General Commerical        | X              | X                   | AUP      | CUP               | x            | X                   | X                     | X                       | X               | AUP          |
| CO, Commerical Office         | х              | X                   | AUP      | x                 | x            | X                   | X                     | X                       | X               | AUP          |
| CC-C, City Center Commercial  | X              | X                   | X        | CUP               | x            | X                   | X                     | X                       | X               | X            |
| CC-R, City Center Residential | х              | X                   | X        | <del>CUP-</del> x | x            | X                   | X                     | X                       | X               | X            |
| DT-NE, Neighborhood Edge      | X              | X                   | X        | <del>CUP-</del> x | x            | X                   | X                     | X                       | X               | X            |
| NG, Neighborhood General      | X              | X                   | X        | <del>CUP-</del> x | x            | X                   | X                     | X                       | X               | X            |
| UN, Urban Neighborhood        | X              | X                   | X        | CUP               | x            | X                   | X                     | X                       | X               | X            |
| UNL, Urban Neighborhood Ltd   | X              | X                   | X        | CUP x             | x            | X                   | X                     | X                       | X               | X            |
| DT-MS, Downtown Main Street   | х              | X                   | X        | CUP               | x            | X                   | X                     | X                       | X               | X            |
| UC, Urban Center              | X              | X                   | X        | CUP               | x            | X                   | X                     | X                       | X               | X            |
| IL, Light Industrial          | AUP            | CUP                 | AUP      | x                 | AUP          | AUP                 | CUP                   | X                       | CUP             | P            |
| IP, Industrial Park           | AUP            | CUP                 | AUP      | * CUP             | AUP          | AUP                 | CUP                   | X                       | CUP             | P            |
| IG, General Industrial        | AUP            | CUP                 | AUP      | x                 | AUP          | AUP                 | CUP                   | * CUP                   | CUP             | Р            |