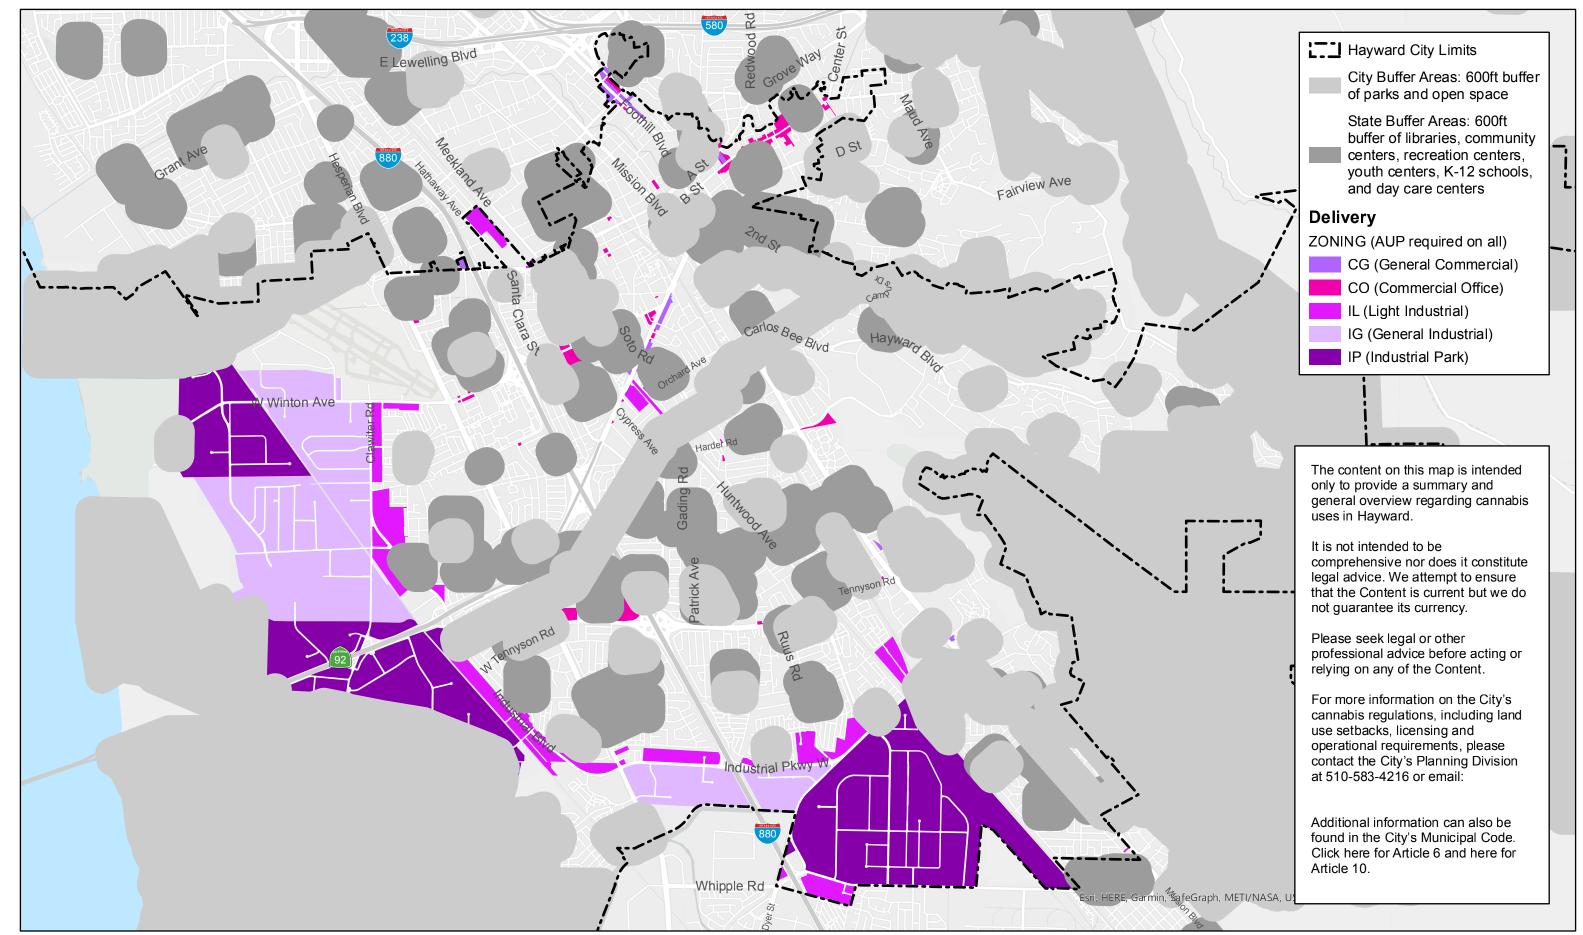

### ATTACHMENT VII

| ZONING                        | Cultivation    | Cultivation         | Delivery | Dispensary        | Distribution | Manufacturing Level | 1 Manufacturing Level | 1 Manufacturing Level 2 | 2 Microbusiness | Testing Labs |
|-------------------------------|----------------|---------------------|----------|-------------------|--------------|---------------------|-----------------------|-------------------------|-----------------|--------------|
|                               | Up to 5,000 sf | 5,001 sf or greater |          |                   |              | Up to 5,000 sf      | 5,001 sf or greater   |                         |                 |              |
| CG, General Commerical        | X              | X                   | AUP      | CUP               | x            | X                   | X                     | X                       | X               | AUP          |
| CO, Commerical Office         | х              | X                   | AUP      | x                 | x            | X                   | X                     | X                       | X               | AUP          |
| CC-C, City Center Commercial  | X              | X                   | X        | CUP               | x            | X                   | X                     | X                       | X               | X            |
| CC-R, City Center Residential | х              | X                   | X        | <del>CUP-</del> x | x            | X                   | X                     | X                       | X               | X            |
| DT-NE, Neighborhood Edge      | X              | X                   | X        | <del>CUP-</del> x | x            | X                   | X                     | X                       | X               | X            |
| NG, Neighborhood General      | X              | X                   | X        | <del>CUP-</del> x | x            | X                   | X                     | X                       | X               | X            |
| UN, Urban Neighborhood        | X              | X                   | X        | CUP               | x            | X                   | X                     | X                       | X               | X            |
| UNL, Urban Neighborhood Ltd   | X              | X                   | X        | CUP x             | x            | X                   | X                     | X                       | X               | X            |
| DT-MS, Downtown Main Street   | х              | X                   | X        | CUP               | x            | X                   | X                     | X                       | X               | X            |
| UC, Urban Center              | X              | X                   | X        | CUP               | x            | X                   | X                     | X                       | X               | X            |
| IL, Light Industrial          | AUP            | CUP                 | AUP      | x                 | AUP          | AUP                 | CUP                   | X                       | CUP             | P            |
| IP, Industrial Park           | AUP            | CUP                 | AUP      | * CUP             | AUP          | AUP                 | CUP                   | X                       | CUP             | P            |
| IG, General Industrial        | AUP            | CUP                 | AUP      | x                 | AUP          | AUP                 | CUP                   | * CUP                   | CUP             | Р            |