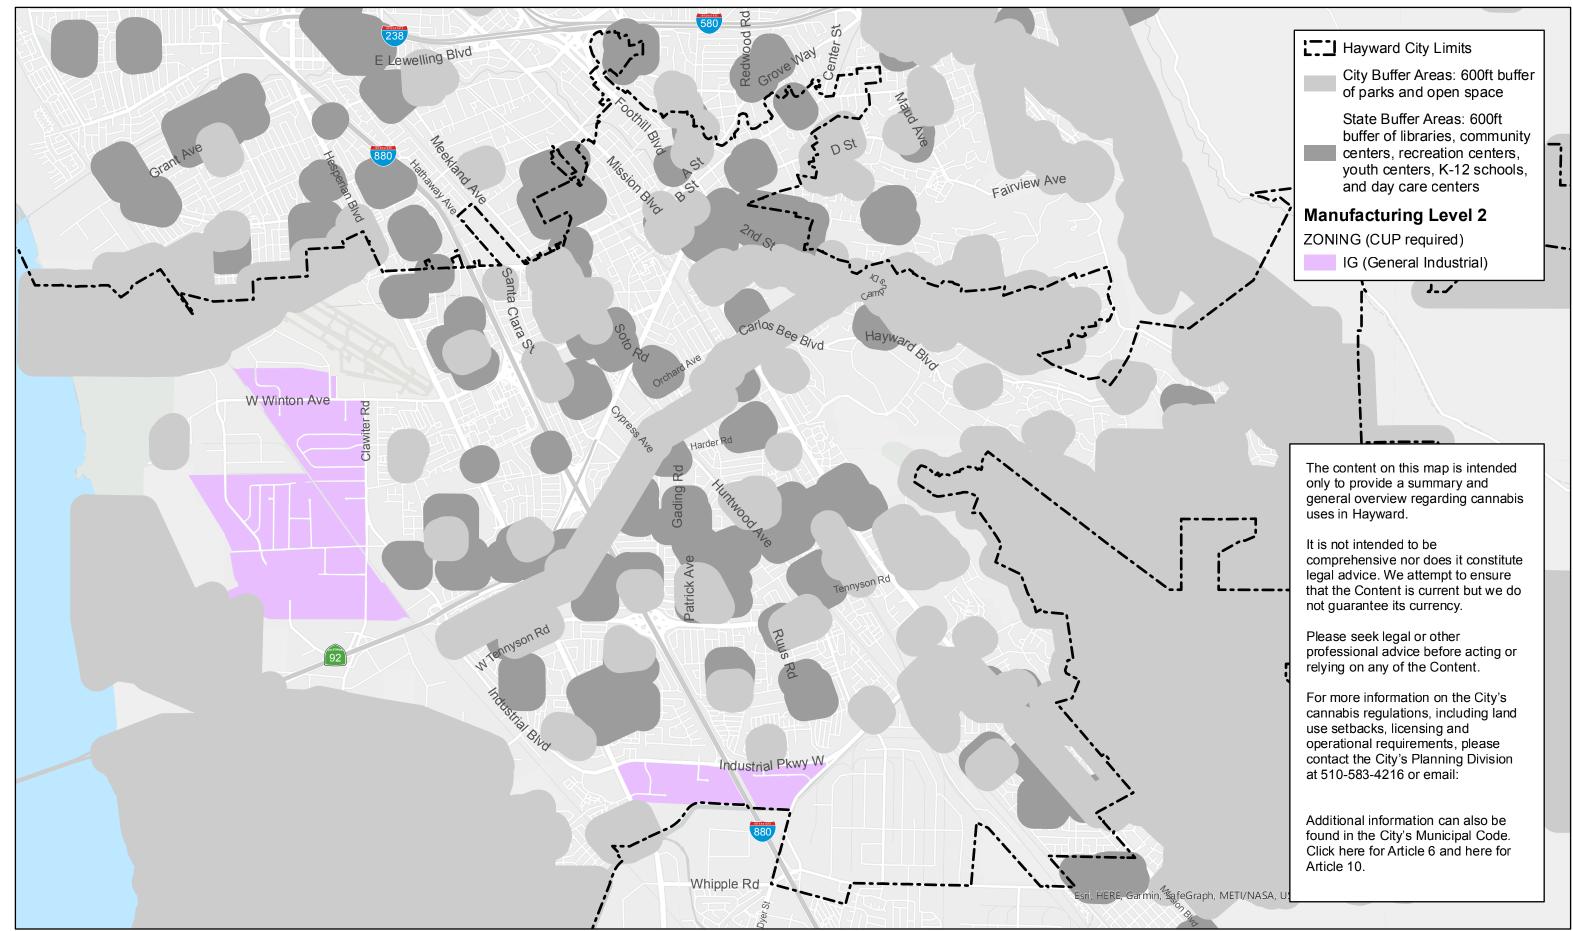

### ATTACHMENT VII

| ZONING                        | Cultivation    | Cultivation         | Delivery | Dispensary        | Distribution | Manufacturing Level | 1 Manufacturing Level | 1 Manufacturing Level 2 | 2 Microbusiness | Testing Labs |
|-------------------------------|----------------|---------------------|----------|-------------------|--------------|---------------------|-----------------------|-------------------------|-----------------|--------------|
|                               | Up to 5,000 sf | 5,001 sf or greater |          |                   |              | Up to 5,000 sf      | 5,001 sf or greater   |                         |                 |              |
| CG, General Commerical        | X              | X                   | AUP      | CUP               | x            | X                   | X                     | X                       | X               | AUP          |
| CO, Commerical Office         | х              | X                   | AUP      | x                 | x            | X                   | X                     | X                       | X               | AUP          |
| CC-C, City Center Commercial  | X              | X                   | X        | CUP               | x            | X                   | X                     | X                       | X               | X            |
| CC-R, City Center Residential | х              | X                   | X        | <del>CUP-</del> x | x            | X                   | X                     | X                       | X               | X            |
| DT-NE, Neighborhood Edge      | X              | X                   | X        | <del>CUP-</del> x | x            | X                   | X                     | X                       | X               | X            |
| NG, Neighborhood General      | X              | X                   | X        | <del>CUP-</del> x | x            | X                   | X                     | X                       | X               | X            |
| UN, Urban Neighborhood        | X              | X                   | X        | CUP               | x            | X                   | X                     | X                       | X               | X            |
| UNL, Urban Neighborhood Ltd   | X              | X                   | X        | CUP x             | x            | X                   | X                     | X                       | X               | X            |
| DT-MS, Downtown Main Street   | х              | X                   | X        | CUP               | x            | X                   | X                     | X                       | X               | X            |
| UC, Urban Center              | X              | X                   | X        | CUP               | x            | X                   | X                     | X                       | X               | X            |
| IL, Light Industrial          | AUP            | CUP                 | AUP      | x                 | AUP          | AUP                 | CUP                   | X                       | CUP             | P            |
| IP, Industrial Park           | AUP            | CUP                 | AUP      | * CUP             | AUP          | AUP                 | CUP                   | X                       | CUP             | P            |
| IG, General Industrial        | AUP            | CUP                 | AUP      | x                 | AUP          | AUP                 | CUP                   | * CUP                   | CUP             | Р            |