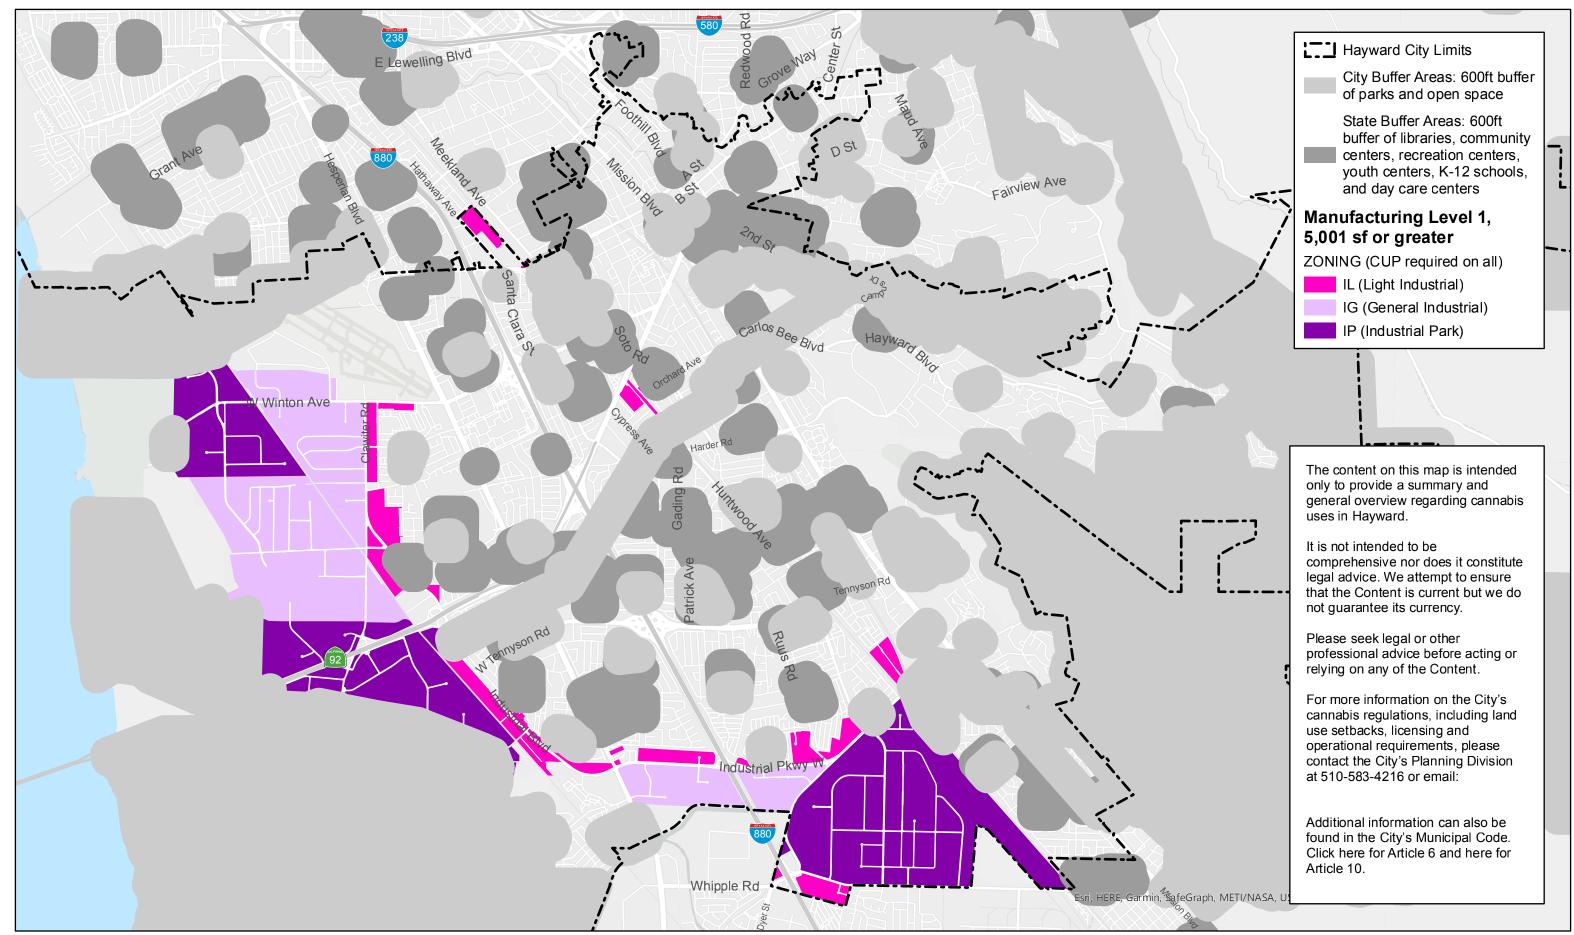

### ATTACHMENT VII

| ZONING                        | Cultivation    | Cultivation         | Delivery | Dispensary        | Distribution | Manufacturing Level | 1 Manufacturing Level | 1 Manufacturing Level 2 | 2 Microbusiness | Testing Labs |
|-------------------------------|----------------|---------------------|----------|-------------------|--------------|---------------------|-----------------------|-------------------------|-----------------|--------------|
|                               | Up to 5,000 sf | 5,001 sf or greater |          |                   |              | Up to 5,000 sf      | 5,001 sf or greater   |                         |                 |              |
| CG, General Commerical        | X              | X                   | AUP      | CUP               | x            | X                   | X                     | X                       | X               | AUP          |
| CO, Commerical Office         | х              | X                   | AUP      | x                 | x            | X                   | X                     | X                       | X               | AUP          |
| CC-C, City Center Commercial  | X              | X                   | X        | CUP               | x            | X                   | X                     | X                       | X               | X            |
| CC-R, City Center Residential | х              | X                   | X        | <del>CUP-</del> x | x            | X                   | X                     | X                       | X               | X            |
| DT-NE, Neighborhood Edge      | X              | X                   | X        | <del>CUP-</del> x | x            | X                   | X                     | X                       | X               | X            |
| NG, Neighborhood General      | X              | X                   | X        | <del>CUP-</del> x | x            | X                   | X                     | X                       | X               | X            |
| UN, Urban Neighborhood        | X              | X                   | X        | CUP               | x            | X                   | X                     | X                       | X               | X            |
| UNL, Urban Neighborhood Ltd   | X              | X                   | X        | CUP x             | x            | X                   | X                     | X                       | X               | X            |
| DT-MS, Downtown Main Street   | х              | X                   | X        | CUP               | x            | X                   | X                     | X                       | X               | X            |
| UC, Urban Center              | X              | X                   | X        | CUP               | x            | X                   | X                     | X                       | X               | X            |
| IL, Light Industrial          | AUP            | CUP                 | AUP      | x                 | AUP          | AUP                 | CUP                   | X                       | CUP             | P            |
| IP, Industrial Park           | AUP            | CUP                 | AUP      | * CUP             | AUP          | AUP                 | CUP                   | X                       | CUP             | P            |
| IG, General Industrial        | AUP            | CUP                 | AUP      | x                 | AUP          | AUP                 | CUP                   | * CUP                   | CUP             | Р            |