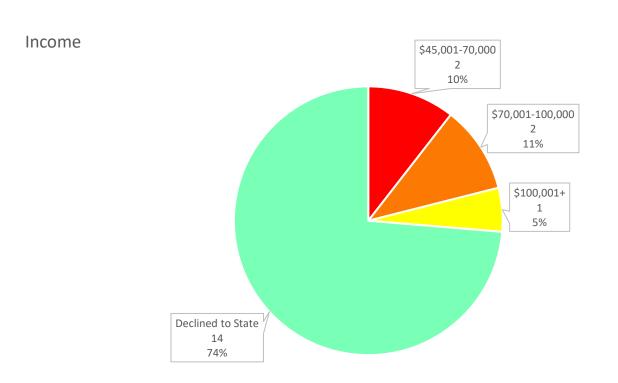

| Current            | Current                              |
| 8  | Melissa Milleman        | 9/15/20           | 9/30/27         | 82%                            | Current            | Current                              |
| 9  | Shingo Nagae            | 9/21/21           | 9/30/27         | 100%                           | Current            | Current                              |
| 10 | Jessica Stanley         | 9/10/19           | 9/30/27         | 50%                            | 3/9/22             | Current                              |
| 11 | George Villamil         | 9/12/23           | 9/30/27         | 89%                            | Current            | Current                              |

### Membership: 30; Vacancies: 1

Data collected based on 19 members.





6 32%





# Gender











# **LIBRARY COMMISSION REPORT**

Council Liaison: Julie Roche Chairperson: Shonda Goward Staff Liaison: Jayanti Addleman

Membership: Nine

Vacancies: Two

| # | Name of Commissioner | Date<br>Appointed | Term<br>Expires | Resigned |
|---|----------------------|-------------------|-----------------|----------|
| 1 | Priscilla Banks      | 9/10/19           | 9/30/25         | 7/1/2024 |
| 2 | Carl Gorringe        | 9/15/20           | 9/30/25         | 7/1/2024 |

Seeking Reappointment: One

| _ |   |                |           |         |            |               |            |
|---|---|----------------|-----------|---------|------------|---------------|------------|
|   |   | Name of        | Date      | Term    | Attendance | <b>Ethics</b> | Harassment