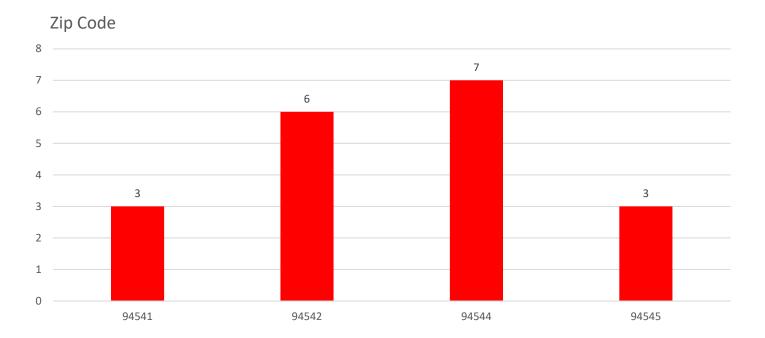

| Current                              |
| 8  | Melissa Milleman        | 9/15/20           | 9/30/27         | 82%                            | Current            | Current                              |
| 9  | Shingo Nagae            | 9/21/21           | 9/30/27         | 100%                           | Current            | Current                              |
| 10 | Jessica Stanley         | 9/10/19           | 9/30/27         | 50%                            | 3/9/22             | Current                              |
| 11 | George Villamil         | 9/12/23           | 9/30/27         | 89%                            | Current            | Current                              |

### Membership: 30; Vacancies: 1

Data collected based on 19 members.





6 32%





# Gender











# **LIBRARY COMMISSION REPORT**

Council Liaison: Julie Roche Chairperson: Shonda Goward Staff Liaison: Jayanti Addleman

Membership: Nine

Vacancies: Two

| # | Name of Commissioner | Date<br>Appointed | Term<br>Expires | Resigned |
|---|----------------------|-------------------|-----------------|----------|
| 1 | Priscilla Banks      | 9/10/19           | 9/30/25         | 7/1/2024 |
| 2 | Carl Gorringe        | 9/15/20           | 9/30/25         | 7/1/2024 |

Seeking Reappointment: One

| _ |   |                |           |         |            |               |            |
|---|---|----------------|-----------|---------|------------|---------------|------------|
|   |   | Name of        | Date      | Term    | Attendance | <b>Ethics</b> | Harassment |
|   | # | Commissioner   |