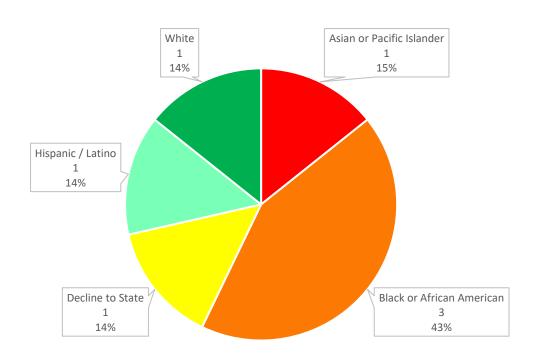

# **Ethnicity**

### Membership: 9; Vacancies: 2

Data collected based on 7 members.