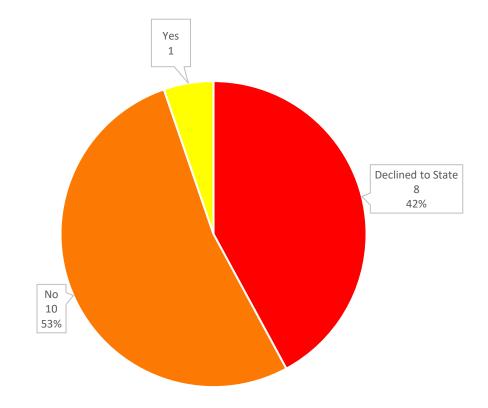

# LGBTQIA+

### Membership: 30; Vacancies: 1

Data collected based on 19 members.

6 32%