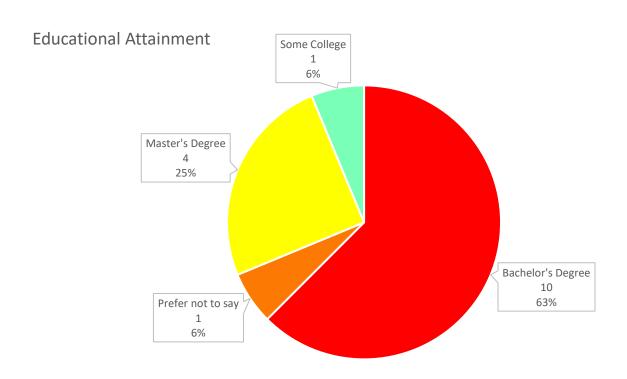

### Membership: 9; Vacancies: 2

Data collected based on 7 members.

# **Educational Attainment**