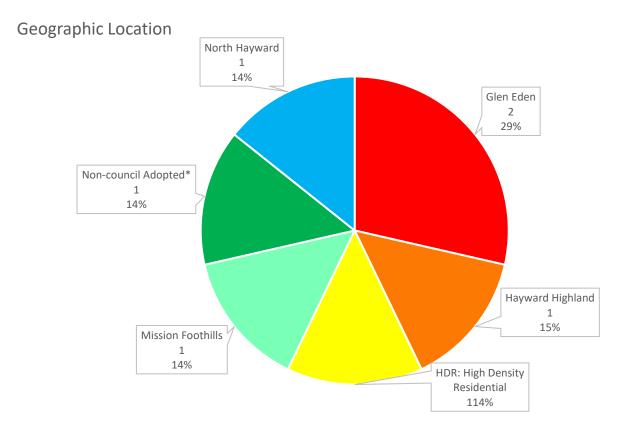

#### **COMMUNITY SERVICES COMMISSION**

<sup>\*</sup>Non-Council Adopted: Areas with no City Council Adopted Neighborhood Plan. (Industrial Corridorwest and south of the city, the Hayward Hills east of Bailey Ranch, and the Downtown area.)