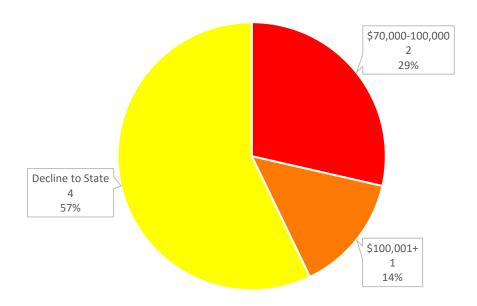

#### Income

### Membership: 9; Vacancies: 2

Data collected based on 7 members.