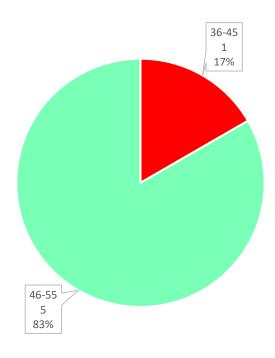

### Income

Age

### Membership: 7; Vacancies: 1

Data collected based on 6 members.