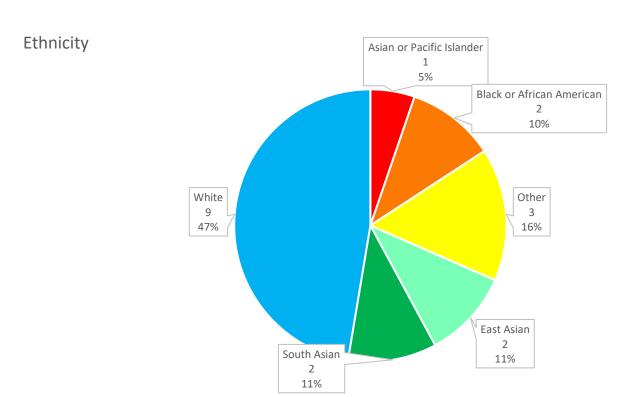

| Current            | Current                              |
| 8  | Melissa Milleman        | 9/15/20           | 9/30/27         | 82%                            | Current            | Current                              |
| 9  | Shingo Nagae            | 9/21/21           | 9/30/27         | 100%                           | Current            | Current                              |
| 10 | Jessica Stanley         | 9/10/19           | 9/30/27         | 50%                            | 3/9/22             | Current                              |
| 11 | George Villamil         | 9/12/23           | 9/30/27         | 89%                            | Current            | Current                              |

### Membership: 30; Vacancies: 1

Data collected based on 19 members.





6 32%





# Gender











# **LIBRARY COMMISSION REPORT**

Council Liaison: Julie Roche Chairperson: Shonda Goward Staff Liaison: Jayanti Addleman

Membership: Nine

Vacancies: Two

| # | Name of Commissioner | Date<br>Appointed | Term<br>Expires | Resigned |
|---|----------------------|-------------------|-----------------|----------|
| 1 | Priscilla Banks      | 9/10/19           | 9/30/25         | 7/1/2024 |
| 2 | Carl Gorringe        | 9/15/20           | 9/30/25         | 7/1/2024 |

Seeking Reappointment: One

| _ |   |                |           |         |            |               |            |
|---|---|----------------|-----------|---------|------------|---------------|------------|
|   |   | Name of        | Date      | Term    | Attendance | <b>Ethics</b> | Harassme