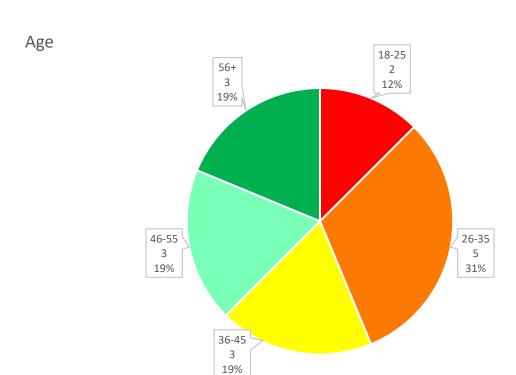

### Membership: 9; Vacancies: 2

Data collected based on 7 members.

#### LIBRARY COMMISSION

Age

### Income

Age