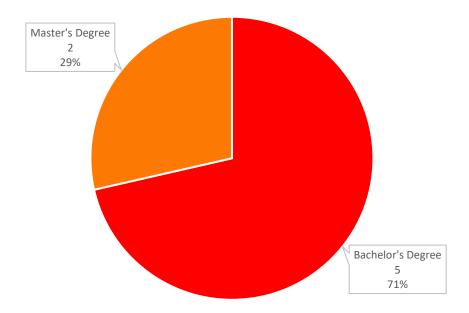

# **Educational Attainment**

### Membership: 9; Vacancies: 2

Data collected based on 7 members.