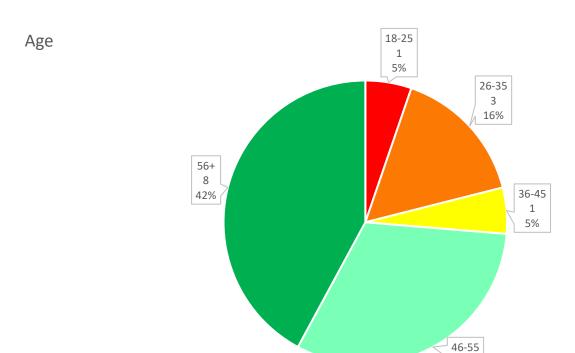

Current            | Current                              |
| 8  | Melissa Milleman        | 9/15/20           | 9/30/27         | 82%                            | Current            | Current                              |
| 9  | Shingo Nagae            | 9/21/21           | 9/30/27         | 100%                           | Current            | Current                              |
| 10 | Jessica Stanley         | 9/10/19           | 9/30/27         | 50%                            | 3/9/22             | Current                              |
| 11 | George Villamil         | 9/12/23           | 9/30/27         | 89%                            | Current            | Current                              |

### Membership: 30; Vacancies: 1

Data collected based on 19 members.





6 32%





# Gender











# **LIBRARY COMMISSION REPORT**

Council Liaison: Julie Roche Chairperson: Shonda Goward Staff Liaison: Jayanti Addleman

Membership: Nine

Vacancies: Two

| # | Name of Commissioner | Date<br>Appointed | Term<br>Expires | Resigned |
|---|----------------------|-------------------|-----------------|----------|
| 1 | Priscilla Banks      | 9/10/19           | 9/30/25         | 7/1/2024 |
| 2 | Carl Gorringe        | 9/15/20           | 9/30/25         | 7/1/2024 |

Seeking Reappointment: One

| _ |   |                |           |         |            |               |            |
|---|---|----------------|-----------|---------|------------|---------------|------------|
|   |   | Name of        | Date      | Term    | Attendance | <b>Ethics</b> | Harassment |
|   |