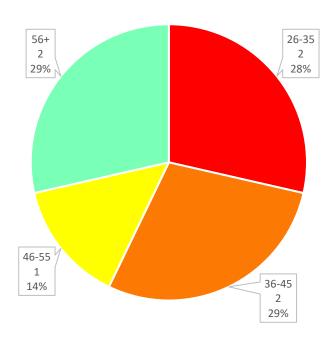

#### LIBRARY COMMISSION

Age

### Membership: 9; Vacancies: 2

Data collected based on 7 members.