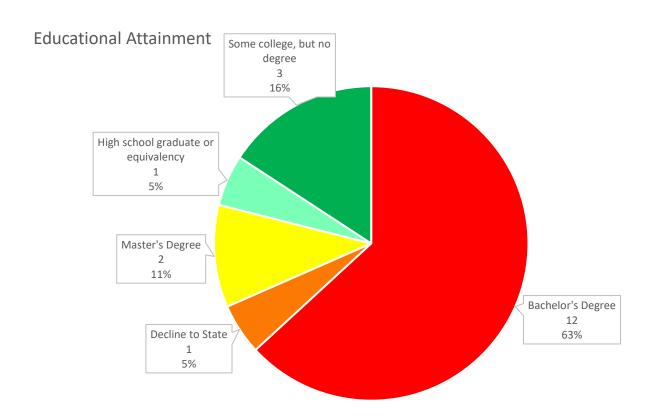

urrent            | Current                              |
| 8  | Melissa Milleman        | 9/15/20           | 9/30/27         | 82%                            | Current            | Current                              |
| 9  | Shingo Nagae            | 9/21/21           | 9/30/27         | 100%                           | Current            | Current                              |
| 10 | Jessica Stanley         | 9/10/19           | 9/30/27         | 50%                            | 3/9/22             | Current                              |
| 11 | George Villamil         | 9/12/23           | 9/30/27         | 89%                            | Current            | Current                              |

### Membership: 30; Vacancies: 1

Data collected based on 19 members.





6 32%





# Gender











# **LIBRARY COMMISSION REPORT**

Council Liaison: Julie Roche Chairperson: Shonda Goward Staff Liaison: Jayanti Addleman

Membership: Nine

Vacancies: Two

| # | Name of Commissioner | Date<br>Appointed | Term<br>Expires | Resigned |
|---|----------------------|-------------------|-----------------|----------|
| 1 | Priscilla Banks      | 9/10/19           | 9/30/25         | 7/1/2024 |
| 2 | Carl Gorringe        | 9/15/20           | 9/30/25         | 7/1/2024 |

Seeking Reappointment: One

| _ |   |                |           |         |            |               |            |
|---|---|----------------|-----------|---------|------------|---------------|------------|
|   |   | Name of        | Date      | Term    | Attendance | <b>Ethics</b> | Harassment |
|   | #