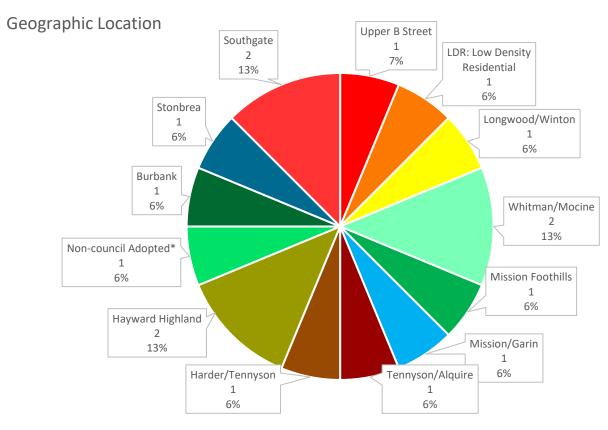

#### **COMMUNITY SERVICES COMMISSION**

<sup>\*</sup>Non-Council Adopted: Areas with no City Council Adopted Neighborhood Plan. (Industrial Corridorwest and south of the city, the Hayward Hills east of Bailey Ranch, and the Downtown area.)