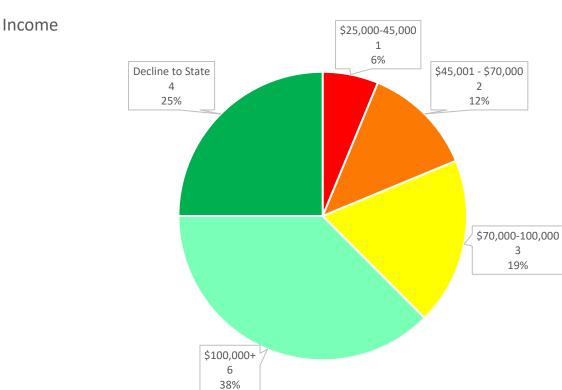

### Membership: 9; Vacancies: 2

Data collected based on 7 members.

#### Income

### Income

Age