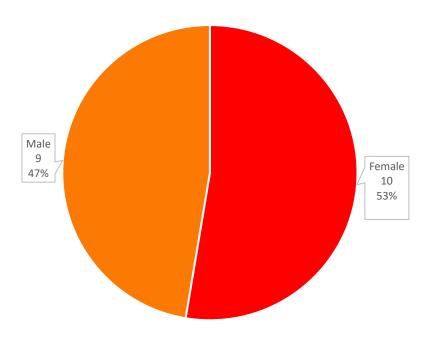

# Gender

### Membership: 30; Vacancies: 1

Data collected based on 19 members.

6 32%