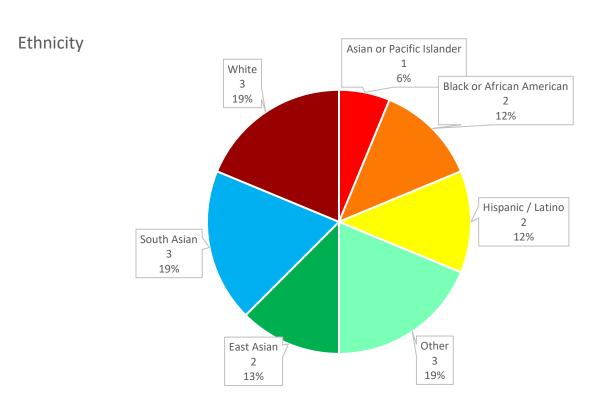

### Membership: 9; Vacancies: 2

Data collected based on 7 members.

# **Ethnicity**