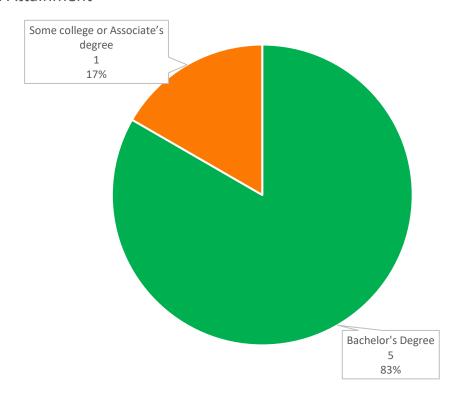

# **Educational Attainment**

### Membership: 7; Vacancies: 1

Data collected based on 6 members.