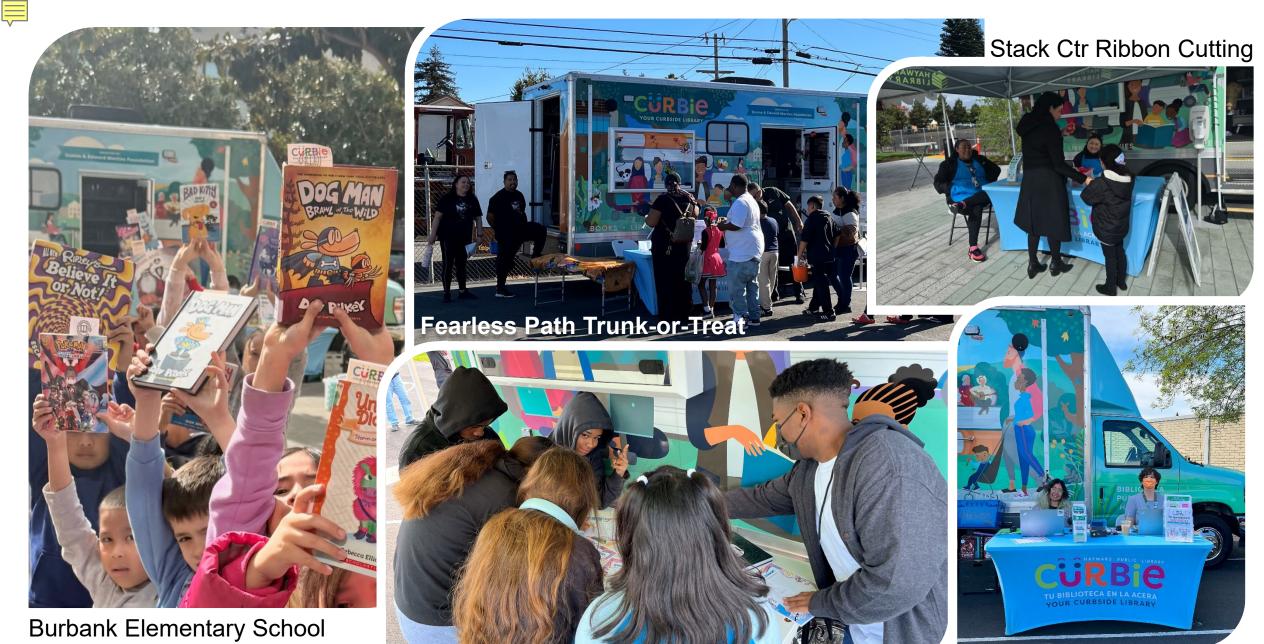

#### School Sites:

- Helen Turner Preschool
- Southgate Elementary
- Longwood Elementary
- Burbank Elementary
- Winton Middle School
- Tennyson High School
- MLKing Middle School
- Ochoa Middle School

## 13,488 people

**Children:** 367 **Teens:** 170 **Adults:** 951 **Trunk-or-Treat:** 12,000\*