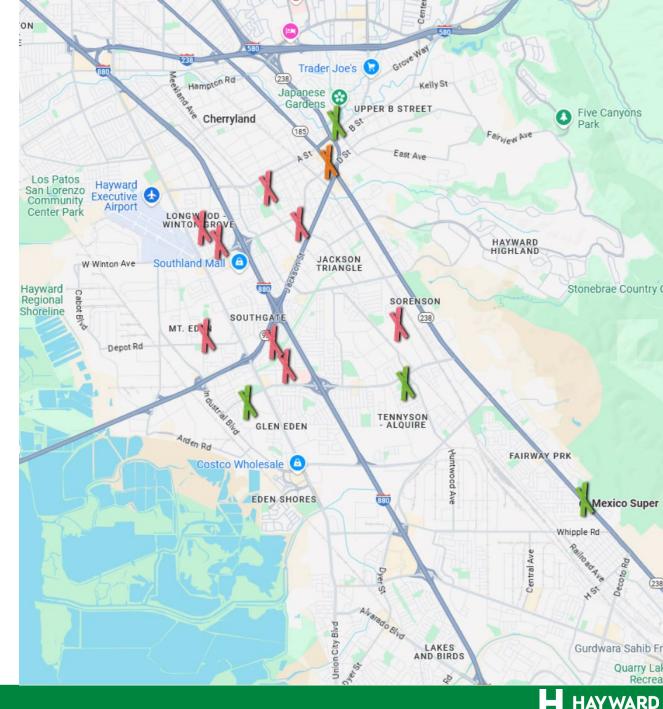

### Community Sites:

- Mia's Playground
- Morningstar
- Behind Mexico Super
- Josephine Lum Lodge

#### School Sites:

- Helen Turner Preschool
- Southgate Elementary
- Longwood Elementary
- Burbank Elementary
- Winton Middle School
- Tennyson High School
- MLKing Middle School
- Ochoa Middle School