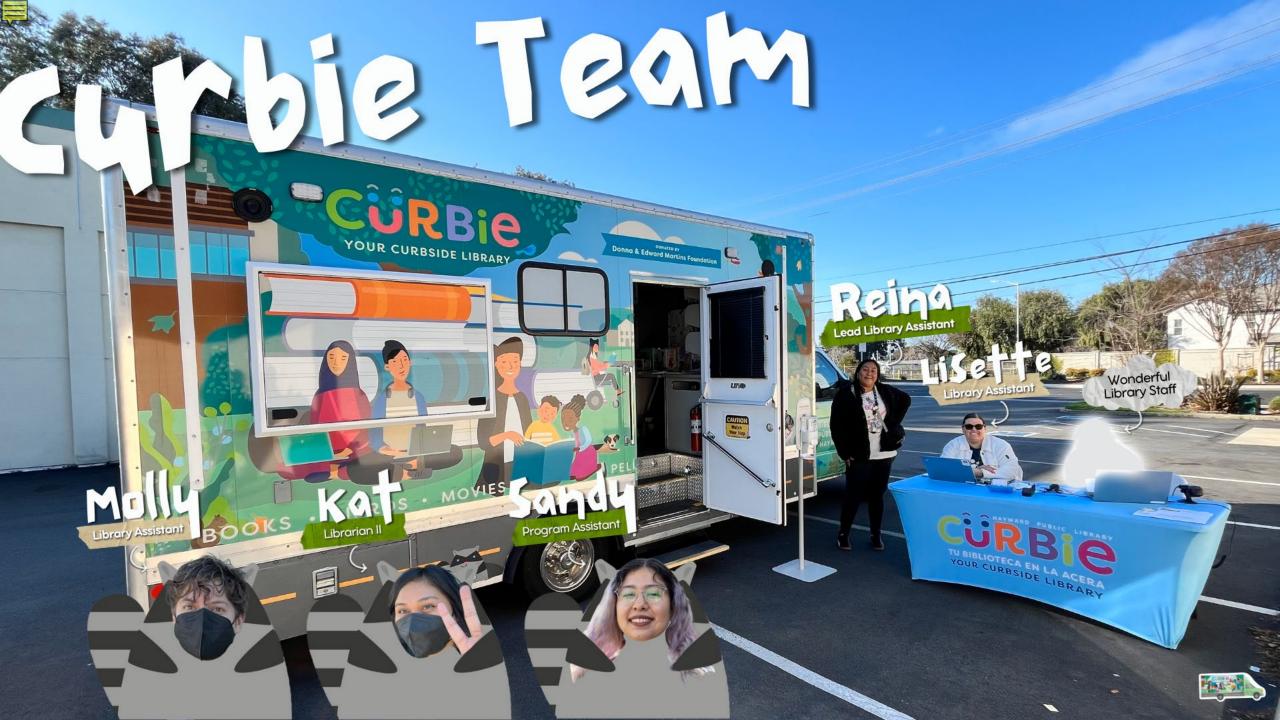

## Marketing & Outreach

#### Library Commission Meeting April 21, 2025

**HAYWARD** 

**RD LIBRA** 

## **Curbie and Outreach**

### Community Sites:

- Mia's Playground
- Morningstar
- Behind Mexico Super
- Josephine Lum Lodge

#### School Sites:

- Helen Turner Preschool
- Southgate Elementary
- Longwood Elementary
- Burbank Elementary
- Winton Middle School
- Tennyson High School
- MLKing Middle School
- Ochoa Middle School





#### Curbie Stats July 2024 - March 2025

### Curbie serviced a total of: 10,352 people

Materials checked out: 2,418 Library cards created: 130 Upcoming Events: 20+ confirmed





Winton Middle School



# Job & Resource Fair

## **Outreach Stats**

February 2024 - March 2025

We serviced a total of:

## 13,488 people

**Children:** 367 **Teens:** 170 **Adults:** 951 **Trunk-or-Treat:** 12,000\*

#### **Class Visits:**

Around 2 offsite visits a month (not including in-library class visits) with ~30 children per visit.

Southland Mall Storytime



Tiburcio-Vasquez Holiday Health Fair



HAYWARD LIBRARY





Veterans Outreach

### Marketing Stats October-December 2024

## Highlights

- Gained 4,195 new followers
  Reached 4,426,811 more people
  Engaged 772,254 more people
- Gained 168 n