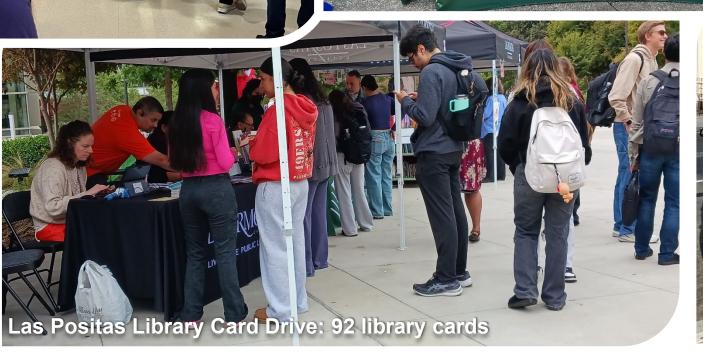

## **Outreach Stats**

February 2024 - March 2025

We serviced a total of:

## 13,488 people

**Children:** 367 **Teens:** 170 **Adults:** 951 **Trunk-or-Treat:** 12,000\*