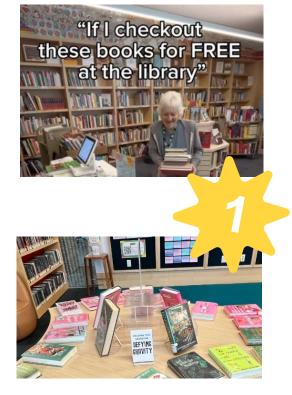

## Highlights

- Gained 4,195 new followers
  Reached 4,426,811 more people
  Engaged 772,254 more people
- Gained 168 new followers
  Reached 209,530 more people
  Engaged 11,885 more people

The top 3 fandoms that contributed to this video's rise to fame: Gravity Falls, Tita Rosie's Kitchen Mystery (Manansala), and People Who Love Older Adults.

7 24 219

**People love the relevant Wicked** display that Ari put together in the Teen Room.

Our top audiences are Gen Z and Millennial users. Our top followers are from Hayward, Oakland, Castro Valley, SF, and San Leandro.