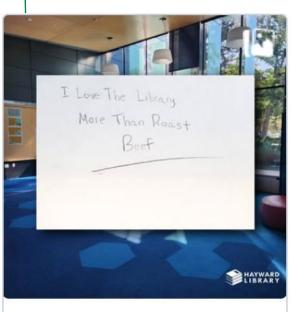

## Facebook

To whoever left us this note: The library love...

Tue Dec 24, 10:00am

2 48.8K • 1.9K • 37

▶ 99

Our top audiences are Millennial and Gen X users.

Like Instagram, our top followers are from the same cities, but instead of SF, it's Fremont.