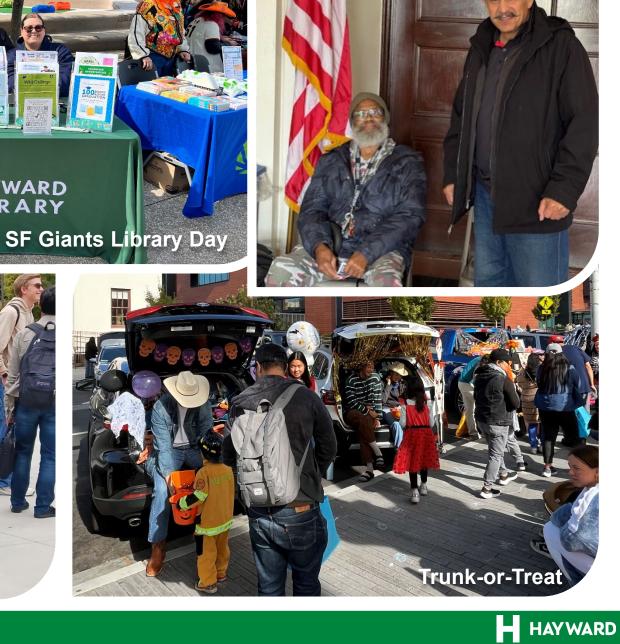

## **Outreach Stats**

February 2024 - March 2025

We serviced a total of:

## 13,488 people

**Children:** 367 **Teens:** 170 **Adults:** 951 **Trunk-or-Treat:** 12,000\*

#### **Class Visits:**

Around 2 offsite visits a month (not including in-library class visits) with ~30 children per visit.

Southland Mall Storytime

Tiburcio-Vasquez Holiday Health Fair

HAYWARD LIBRARY

Veterans Outreach