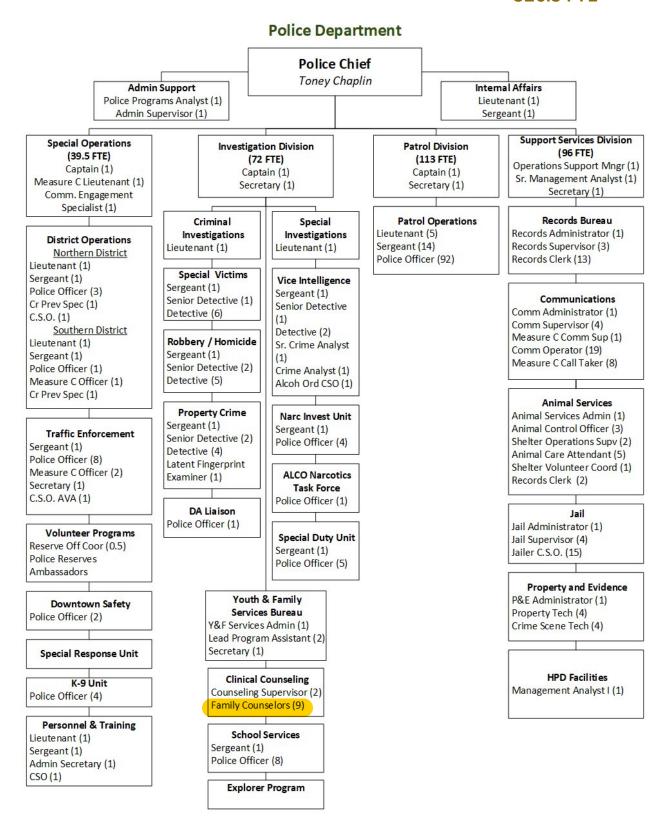

#### **ATTACHMENTS**

Attachment I Staff Report

Attachment II Revised Job Description - Redlined Version
Attachment III Revised Job Description - Clean Version
Attachment IV Police Department Org Chart

**DATE:** June 17, 2021

Support Quality of Life

Item 9 – Expand existing support services offered by the Hayward Police Department Youth and Family Services Bureau to include life skills, and reduce inefficient use of staff resources.