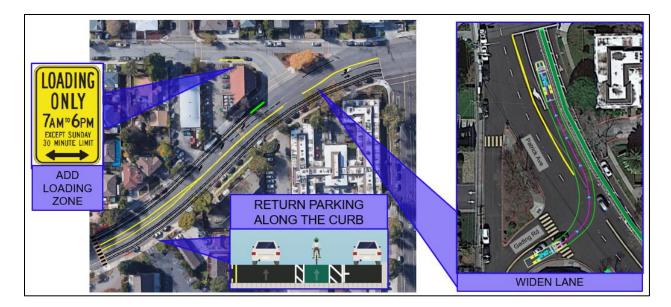

shing beacons at both ends of all three uncontrolled crosswalks to alert motorists from a further distance of the presence of pedestrians present



- C. <u>Segment #3 From mid-block crosswalk to Schafer Road</u> The last segment of the project is between the mid-block crosswalk just north of St. Bede's Parochial School and the end of the corridor at Schafer Road as shown in the next image. The proposed improvements here are:
  - Installing a dedicated truck loading zone for the market and local businesses
    - This change will address the truck double parking and trucks parking in the residential areas
  - Widening the receiving lane for those making a left turn from Gading Road
    - This change combined with returning parking back along the curb will facilitate left turns from Gading



### Council Infrastructure Committee Review

On July 28, 2021, staff recommended the Buffered Bike Lane design as outlined above to the Council Infrastructure Committee (CIC) since it best balances the needs and desires of the community with the important safety, traffic calming, and complete street goals that were approved by Council last year. The CIC recommended approval of the staff proposal; however, they recommended that a third-party consultant provide a peer review of the Buffered Bike Lane design as proposed to the Community on July 19, 2021, and the twoway cycle track on the east side of Patrick Avenue recently proposed by Bike East Bay. Per CIC direction, consultants, Kimley-Horn and Associates, provided a peer review of the options after reviewing both designs and meeting wit