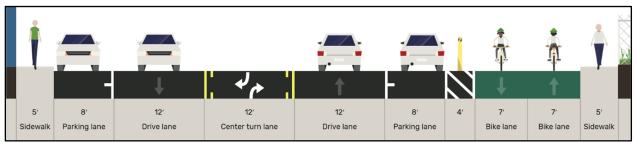

*How to provide live Public Comment during the City Council Meeting:* 

Complete the online speaker card at the Council Chamber entrance or click the link below: https://hayward.zoom.us/j/89090433753?pwd=VGRxR3pweFI5R0pub0ZNVC9kbW5lQT09