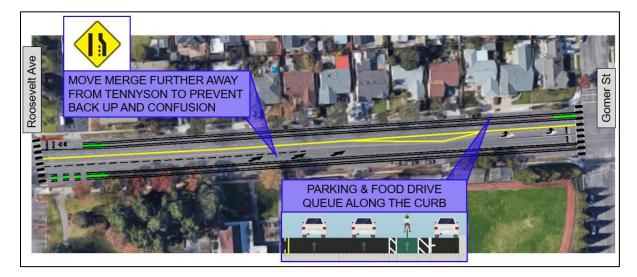

marized below and shown in the next two images.

• It is proposed to return the two through lanes on Patrick for the first two blocks from Tennyson Road to Roosevelt Ave to resolve the Tennyson left turn backups, the need to change lanes, and motorists unlawfully driving straight through the left turn only lane at Rieger.

• The turn lanes at the Tennyson intersections are short which were existing conditions carried onto this project. Staff proposes extending the turn lanes by an addition 100 feet which provides an increase in intersection capacity by 18 vehicles.



• The unofficial merge that occurred on the first block is relocated to the third block of the project between Roosevelt Ave and Gomer St which is much longer in length to accommodate a merge more comfortably for motorists.



B. <u>Segment #2 – From Gomer Street to mid-block crosswalk</u> The next segment of the project between Gomer St and the mid-block crosswalk just north of St. Bede's Parochial School contains all the corridor's three uncontrolled crosswalks located at Westwood Street, St. Bede's Lane, and the mid-block crosswalk. The proposed improvements in this segment, shown in the next image, are:

- Dedicating a passenger loading zone for parishioner drop-off in front of St. Bede's Church to address the discomfort of loading in the current parking area in the middle of the street
- Dedicating an area during drop-off and pick-up times only for vehicles to queue to the administration office to drop off students
- Returning parking along the curb and installing red curb near the driveways and crosswalk