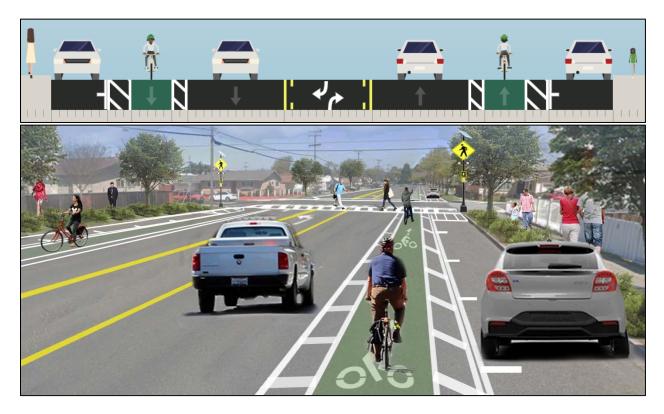

es that are buffered on both sides. Returning the parking back along the curb will address the following:

• Difficulties seeing oncoming traffic when turning from side streets and exiting driveways

- The discomfort of parking in the middle of the street instead of along the curb
- Student and parishioner drop-off and pick-up operations
- Trucks double parking near Yeyo's Market
- The tight left turn from Gading Road
- Motorists parking their vehicles incorrectly along the curb in the bike lane
- Vehicles parking halfway into the buffer to be further away from the travel lane

Replacing the parking back along the curb reflects a more traditional complete street design with the bicycle lanes set between parking and the vehicular lane as shown in the following cross-section and rendering.



To best address feedback received by the community, the Patrick Avenue project area was split into three segments: (1) Tennyson Road to Gomer Street, (2) Gomer Street to the midblock crosswalk, and (3) the mid-block crosswalk to Schafer Road. The following provides a detailed summary of the proposed changes by each of the three segments:

A. <u>Segment #1 – From Tennyson Road to Gomer Street</u>

The major changes on the first segment of the project between Tennyson Road and Gomer Street are summarized below and shown in the next two images.

• It is proposed to return the two through lanes on Patrick for the first two blocks from Tennyson Road to Roosevelt Ave to resolve the Tennyson left turn backups, the need to change lanes, and motorists unlawfully driving straight through the left