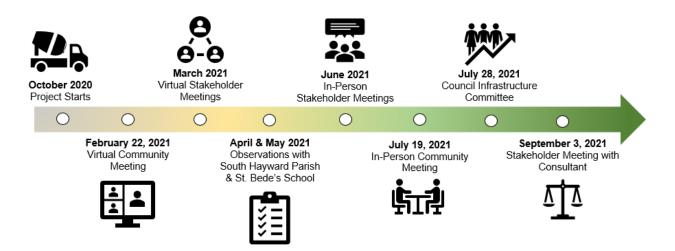

ed significant concerns with the initial improvements once the changes were implemented, such as: back-up and merge confusion after the left turn from Tennyson; confusion with the perception that parking is "in the middle of the street"; site visibility from driveways and side streets; drop-off issues at St Bede's School and Church; pedestrian visibility at the crosswalk closest to St. Bede's school; and double parked trucks in and around Yeyo's Market, among other issues.

As a result, staff paused any further improvements and sought additional community feedback before proceeding with any further changes to Patrick Avenue. Staff hosted a series of virtual and on-site meetings with the community and local stakeholders over the past several months as summarized in the following schedule:



#### DISCUSSION

Following extensive discussions with the community and much deliberation, staff have developed a recommended solution that is intended to address many of the concerns of community members, while still accomplishing many project goals, which are to calm traffic, add bike lanes, and maximize safety for all who live, work, or travel on Patrick Avenue.

#### I. <u>Summary of Community Feedback</u>

Feedback received for this project is included in Attachment V and is summarized below:

- Left turns from Tennyson Road causing a backup because of the lane assignments upstream
- The left turn lane on Tennyson that leads to the through lane on Patrick Ave was highly preferred over the left turn lane leading to the left turn lane from Patrick Ave to Rieger Ave
- Discomfort parkin