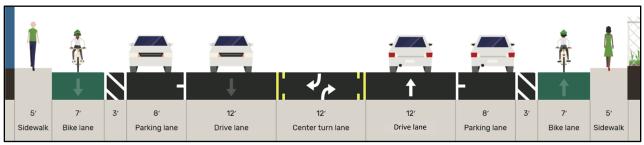

*How to provide live Public Comment during the City Council Meeting:* 

Complete the online speaker card at the Council Chamber entrance or click the link below: https://hayward.zoom.us/j/89090433753?pwd=VGRxR3pweFI5R0pub0ZNVC9kbW5lQT09