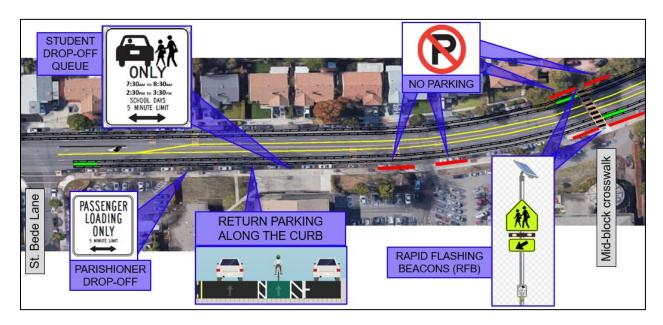

crosswalks located at Westwood Street, St. Bede's Lane, and the mid-block crosswalk. The proposed improvements in this segment, shown in the next image, are:

- Dedicating a passenger loading zone for parishioner drop-off in front of St. Bede's Church to address the discomfort of loading in the current parking area in the middle of the street
- Dedicating an area during drop-off and pick-up times only for vehicles to queue to the administration office to drop off students
- Returning parking along the curb and installing red curb near the driveways and crosswalks to improve visibility at crosswalks and driveways
- Installing pedestrian rapid flashing beacons at both ends of all three uncontrolled crosswalks to alert motorists from a further distance of the presence of pedestrians present



- C. <u>Segment #3 From mid-block crosswalk to Schafer Road</u> The last segment of the project is between the mid-block crosswalk just north of St. Bede's Parochial School and the end of the corridor at Schafer Road as shown in the next image. The proposed improvements here are:
  - Installing a dedicated truck loading zone for the market and local businesses
    - This change will address the truck double parking and trucks parking in the residential areas
  - Widening the receiving lane for those making a left turn from Gading Road
    - This change combined with returning parking back along the curb will facilitate left turns from Gading



### Council Infrastructure Committee Review

On July 28, 2021, staff recommended the Buffered Bike Lane design as outlined above to the Council I