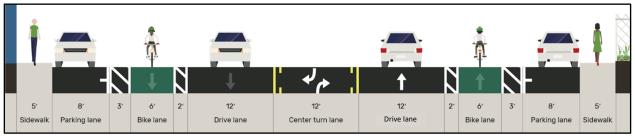

*How to provide live Public Comment during the City Council Meeting:* 

Complete the online speaker card at the Council Chamber entrance or click the link below: https://hayward.zoom.us/j/89090433753?pwd=VGRxR3pweFI5R0pub0ZNVC9kbW5lQT09