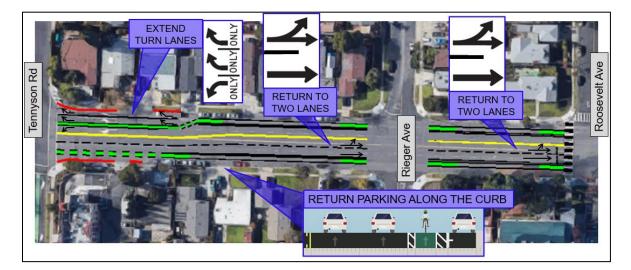

led summary of the proposed changes by each of the three segments:

A. <u>Segment #1 – From Tennyson Road to Gomer Street</u>

The major changes on the first segment of the project between Tennyson Road and Gomer Street are summarized below and shown in the next two images.

• It is proposed to return the two through lanes on Patrick for the first two blocks from Tennyson Road to Roosevelt Ave to resolve the Tennyson left turn backups, the need to change lanes, and motorists unlawfully driving straight through the left turn only lane at Rieger.

• The turn lanes at the Tennyson intersections are short which were existing conditions carried onto this project. Staff proposes extending the turn lanes by an addition 100 feet which provides an increase in intersection capacity by 18 vehicles.



• The unofficial merge that occurred on the first block is relocated to the third block of the project between Roosevelt Ave and Gomer St which is much longer in length to accommodate a merge more comfortably for motorists.



B. <u>Segment #2 – From Gomer Street to mid-block crosswalk</u> The next segment of the project between Gomer St and the mid-block crosswalk just north of St. Bede's Parochial School contains all the corridor's three uncontrolled crosswalks located at Westwood Street, St. Bede's Lane, and the mid-block crosswalk. The proposed improvements in this segment, shown in the next image, are:

- Dedicating a passenger loading zone for parishioner drop-off in front of St. Bede's Church to address the discomfort of loading in the current parking area in the middle of the str