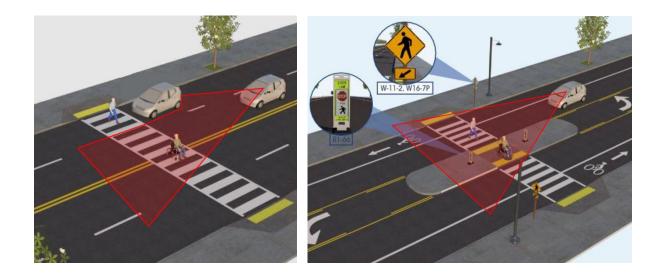

s will only need to scan for a break in traffic in two lanes as opposed to four lanes;
- Reduces vehicular travel speeds. The already implemented Patrick Avenue improvements have already resulted in up to a five mile per hour (5 MPH) reduction in speed since implementation of the road diet;
- Reduces the occurrence and severity of collisions. Road diets have been proven to reduce collisions on average by 19% in urban areas and 47% in suburban areas. The collision rate on Patrick Avenue resulted in a 42% reduction of collisions since implementation; and
- Improves pedestrian visibility because when vehicles closest to the curb stops and yields for a pedestrian crossing the street, they inadvertently obstruct visibility for the vehicle traveling further from the curb (refer to next image).



While initial notices about the proposed changes were sent to local residents, community members expressed significant concerns with the initial improvements once the changes were implemented, such as: back-up and merge confusion after the left turn from Tennyson; confusion with the perception that parking is "in the middle of the street"; site visibility from driveways and side streets; drop-off issues at St Bede's School and Church; pedestrian visibility at the crosswalk closest to St. Bede's school; and double parked trucks in and around Yeyo's Market, among other issues.

As a result, staff paused any further improvements and sought additional community feedback before proceeding with any further changes to Patrick Avenue. Staff hosted a series of virtual and on-site meetings with th