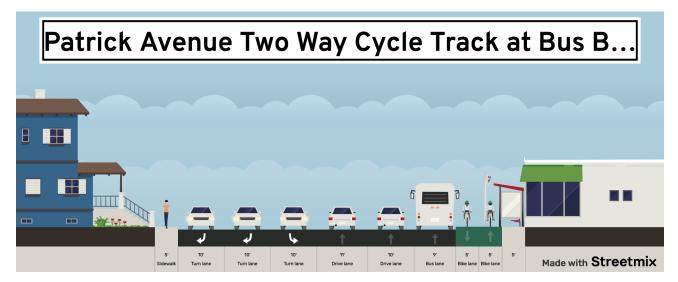

#### **PUBLIC HEARING**

| City Council                                                                                                                                                                                                                     |                  | Agenda                                                                                                                                                                                                                                                                                                                                                                                      | October 12, 2021                             |
|----------------------------------------------------------------------------------------------------------------------------------------------------------------------------------------------------------------------------------|------------------|---------------------------------------------------------------------------------------------------------------------------------------------------------------------------------------------------------------------------------------------------------------------------------------------------------------------------------------------------------------------------------------------|----------------------------------------------|
| 5.                                                                                                                                                                                                                               | <u>PH 21-086</u> | 25183 Central Blvd Single Family Home Application:<br>Single-Family Residence on a Vacant 0.11-Acre Hillsic<br>with an Average Slope Greater than 20%, Located at 2<br>Central Boulevard, by Patricia Prado (Applicant) on b<br>Gerardo Diaz Vazquez (Property Owner) Requiring A<br>Site Plan Review with Grading Permit (Application No<br>202000849) (Council Action No Longer Required) | le Lot<br>25183<br>ehalf of P.<br>pproval of |
| LEGISLATIVE BUSINESS                                                                                                                                                                                                             |                  |                                                                                                                                                                                                                                                                                                                                                                                             |                                              |
| 6.                                                                                                                                                                                                                               | <u>LB 21-046</u> | Patrick Avenue Safety Project: Adopt a Resolution Ap<br>Proposed Changes to the Patrick Ave Safety Improver<br>Project (Report from Public Works Director Ameri)                                                                                                                                                                                                                            |                                              |
|                                                                                                                                                                                                                                  | Attachments:     | Attachment I Staff Report                                                                                                                                                                                                                                                                                                                                                                   |                                              |
|                                                                                                                                                                                                                                  |                  | Attachment II Resolution                                                                                                                                                                                                                                                                                                                                                                    |                                              |
|                                                                                                                                                                                                                                  |                  | Attachment III Bike East Bay 2 Way Cycle Track Propo<br>Attachment IV Peer Review Memorandum                                                                                                                                                                                                                                                                                                | <u>osal</u>                                  |
|                                                                                                                                                                                                                                  |                  | Attachment V Summary of Community Feedback                                                                                                                                                                                                                                                                                                                                                  |                                              |
| COUNCIL REPORTS AND ANNOUNCEMENTS                                                                                                                                                                                                |                  |                                                                                                                                                                                                                                                                                                                                                                                             |                                              |
| Council Members can provide oral reports on attendance at intergovernmental agency meetings, conferences, seminars, or other Council events to comply with AB 1234 requirements (reimbursable expenses for official activities). |                  |                                                                                                                                                                                                                                                                                                                                                                                             |                                              |
| COUN                                                                                                                                                                                                                             | CIL REFERRALS    |                                                                                                                                                                                                                                                                                                                                                                                             |                                              |
| Council                                                                                                                                                                                                                          | Members may bi   | ring forward a Council Referral Memorandum (Memo)                                                                                                                                                                                                                                                                                                                                           | on any topic to be                           |