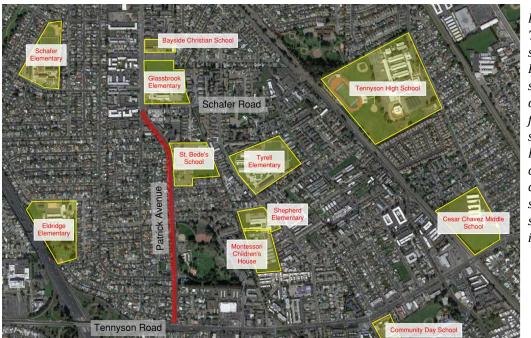

rst phase of improvements in October 2020, Patrick Avenue was a four-lane roadway with no bicycle facilities. Patrick Avenue serves residential, religious institutions, several public schools, two private schools, the Weekes Community Center Park, and the Weekes Branch Public Library, as depicted below.

Following Council's approval on October 6, 2021, staff implemented the first phase of the Patrick Avenue safety improvements, which includes, but is not limited to:

- Installation of curb-side Class IV Separated Bike Lanes, including a painted buffer separating the bike lane from the vehicular parking lane
- Reduction from a four-lane roadway to a three-lane roadway (also known as a road diet) to lower speeds, shorten pedestrian crossings, and improve pedestrian visibility in crosswalks



Pictured left: The map of schools off Patrick Avenue served as one of the main factors in selecting the Patrick Avenue corridor for complete streets and safety improvements.

A typical road diet converts an existing four-lane, undivided roadway to two through lanes and one center, two-way left turn lane. The safety benefits of implementing a road diet include, but are not limited to:

- Allows left-turning drivers to exit the traffic stream while waiting for a gap to complete their turn;
- Frees up space that can be relocated to other uses for a complete street, such as bicycle lanes;
- Improves local access since motorists making left turns from the side streets will only need to scan for a break in traffic in two lanes as opposed to four lanes;
- Reduces vehicular travel speeds. The al