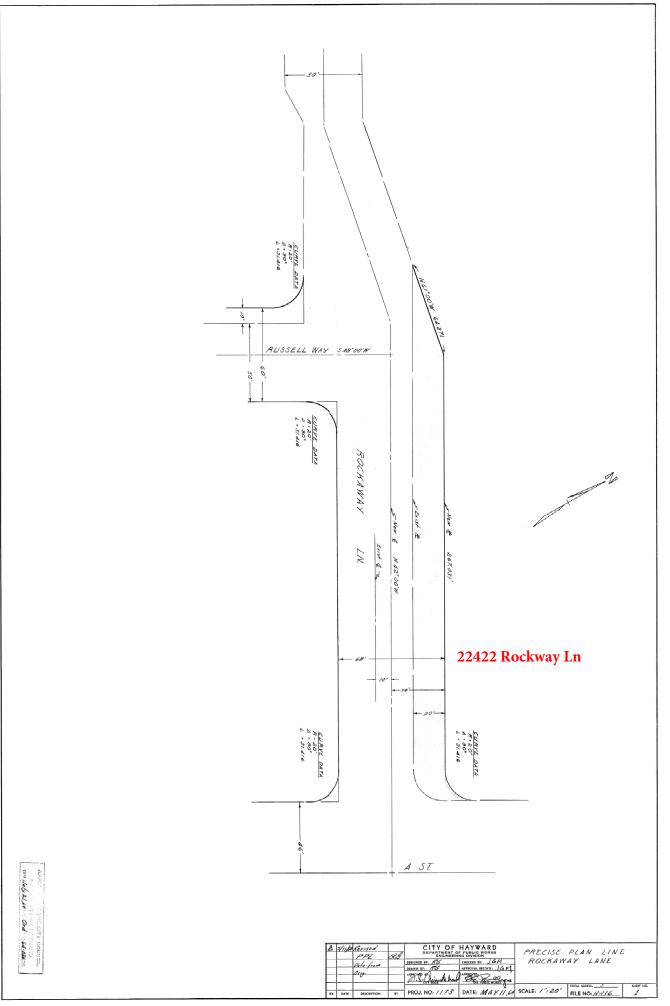

# BACKGROUND

Chapter 10, Article 4 of the Hayward Municipal Code grants Council the authority to establish precise plan lines for the reservation of future rights-of-way to provide a definite plan of development for the City and to guide, control, and regulate future growth in the City in accordance with the *Hayward 2040 General Plan*. Precise plan lines provide clarity to property owners and prospective developers regarding any dedication requirements and guides the City for the use of any capital expenditures for street and highway improvements. The current precise plan line requirements for Rockway Lane from A Street to Russell Way is specified as a minimum 68-foot width in Municipal Code Section 10-4.56 and was approved with Ordinance No. 64-026 C.S., adopted July 21, 1964. The existing precise plan line is shown on drawing number H-116 included as Attachment VI, and the proposed amended precise plan line included as Attachment VII.

Rockaway Lane was used as a roadway as early as 1888 and formally identified as a 48-footwide street in 1911 as part of the San Lorenzo Terrace subdivision. Today, it remains 48 feet wide in front of 22422 Rockaway Lane. The original precise plan line for Rockaway was adopted with Ordinance 208 C.S. on March 10, 1959 and required a 68-foot width with a tenfoot dedication required on each side of the street. The 1959 precise plan was consistent with a zoning amendment approved in 1958 for the development of the neighboring property at 22412 Rockaway, which required a ten-foot dedication as condition of development.

The existing right-of-way in front of 22422 Rockaway Lane is 48 feet wide and the paved roadway is only 28 feet wide; too narrow to allow parking on both sides of the street. The improvements on the west side of Rockaway Lane include a 10-foot-wide sidewalk, which has already been constructed between A Street and Russell Way. A 56-foot precise plan width would still require an 8-foot dedication from 22422 Rockaway Lane when the property is developed along with frontage improvements. When improved, the new 36-foot-wide roadway on the 56 foot right of way would provide parking on both sides of the street and room for up to a 10-foot-wide sidewalk. The final improved roadway would also align with 4<sup>th</sup> Street, which is located across the A Street intersection.