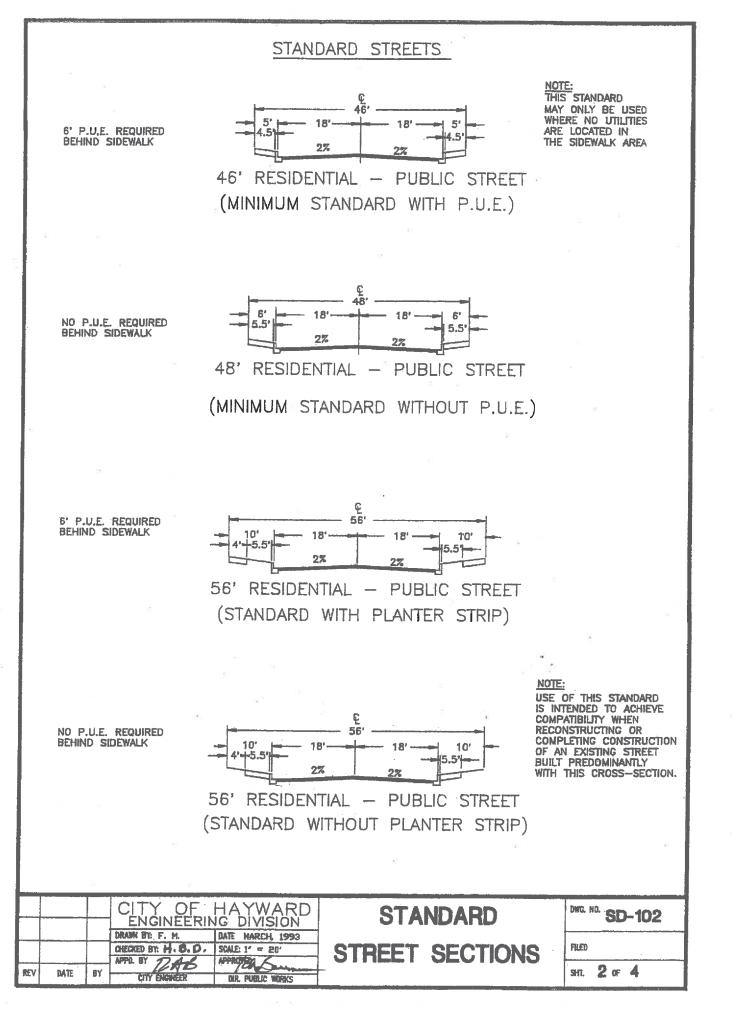

# SUMMARY

The current precise plan line for Rockaway Lane requires a 20-foot-wide dedication on the east side of the roadway to create a 68-foot-wide right of way. Rockaway Lane is a short street extending north approximately 2 blocks from the intersection with A Street as shown on the Vicinity Map (Attachment III). The precise plan line affects a total of three properties, two of which have been previously developed as apartments. William Frankel, the owner of 22422 Rockaway Lane (APN 415-0230-078-00) has a current planning application to develop the remaining vacant property and has requested that the City amend the precise plan line and increase the developable area of the property (Attachment IV). Staff has reviewed the request and supports a reduction in the precise plan line requirement from a 68-foot right-of-way to a 56-foot right-of-way consistent with Standard Street Sections for a Residential Public Street (Attachment V).

#### **SUMMARY**

The current precise plan line for Rockaway Lane requires a 20-foot-wide dedication on the east side of the roadway to create a 68-foot-wide right of way. Rockaway Lane is a short street extending north approximately 2 blocks from the intersection with A Street as shown on the Vicinity Map (Attachment III). The precise plan line affects a total of three properties, two of which have been previously developed as apartments. William Frankel, the owner of 22422 Rockaway Lane (APN 415-0230-078-00) has a current planning application to develop the remaining vacant property and has requested that the City amend the precise plan line and increase the developable area of the property (Attachment IV). Staff has reviewed the request and supports a reduction in the precise plan line requirement from a 68-foot right-of-way to a 56-foot right-of-way consistent with Standard Street Sections for a Residential Public Street (Attachment V).

# DISCUSSION

Staff recommends reducing the precise plan width on Rockaway Lane from 68 feet to 56 feet based on the following discussion and consistent with a standard residential street providing a travel lane in each direction and parking and sidewalks on both sides of the street.

The City has developed Standard Details for street sections based on predominant use, i.e., residential, commercial, or industrial, and local, collector, or arterial classifications. The current 68-foot precise plan width for Rockaway Lane is consistent with the street standards for a major residential or commercial collector street. While this designation may have been appropriate when Rockaway Lane was adjacent to the Route 238 Bypass and envisioned as a potential freeway off ramp, it is no longer consistent with the *Hayward 2040 General Plan*.