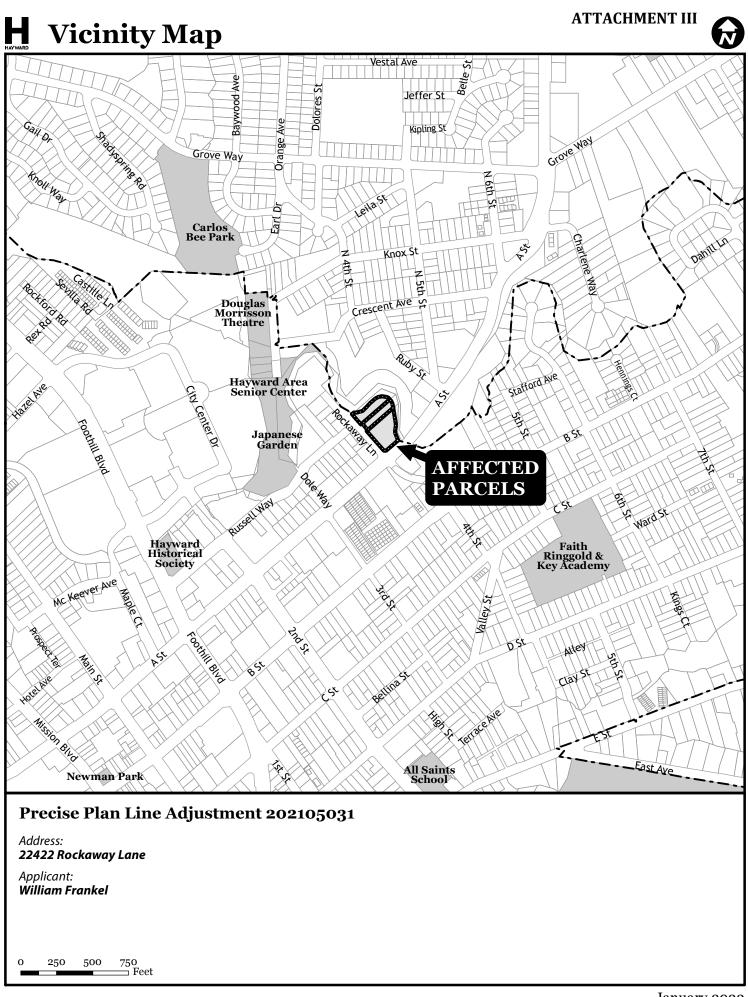

# SUMMARY

The current precise plan line for Rockaway Lane requires a 20-foot-wide dedication on the east side of the roadway to create a 68-foot-wide right of way. Rockaway Lane is a short street extending north approximately 2 blocks from the intersection with A Street as shown on the Vicinity Map (Attachment III). The precise plan line affects a total of three properties, two of which have been previously developed as apartments. William Frankel, the owner of 22422 Rockaway Lane (APN 415-0230-078-00) has a current planning application to develop the remaining vacant property and has requested that the City amend the precise plan line and increase the developable area of the property (Attachment IV). Staff has reviewed the request and supports a reduction in the precise plan line requirement from a 68-foot right-of-way to a 56-foot right-of-way consistent with Standard Street Sections for a Residential Public Street (Attachment V).

#### **SUMMARY**

The current precise plan line for Rockaway Lane requires a 20-foot-wide dedication on the east side of the roadway to create a 68-foot-wide right of way. Rockaway Lane is a short street extending north approximately 2 blocks from the intersection with A Street as shown on the Vicinity Map (Attachment III). The precise plan line affects a total of three properties, two of which have been previously developed as apartments. William Frankel, the owner of 22422 Rockaway Lane (APN 415-0230-078-00) has a current planning application to develop the remaining vacant property and has requested that the City amend the precise plan line and increase the developable area of the property (Attachment IV). Staff has reviewed the request and supports a reduction in the precise plan line requirement from a 68-foot right-of-way to a 56-foot right-of-way consistent with Standard Street Sections for a Residential Public Street (Attachment V).

San Lorenzo Creek is a prominent geologic feature east of Rockaway Lane and the approximate creek centerline forms the eastern property line of the three developable properties on the east side of Rockaway Lane. Rockaway Lane ends approximately 300 feet north of Russell Way due to a sharp bend in San Lorenzo Creek and the creek flows in a westerly direction adjacent to Russell Way. The creek is a natural barrier to development and essentially isolates the neighborhood with a total of about thirty properties served by the Rockaway Lane and the Russell Way roadways.