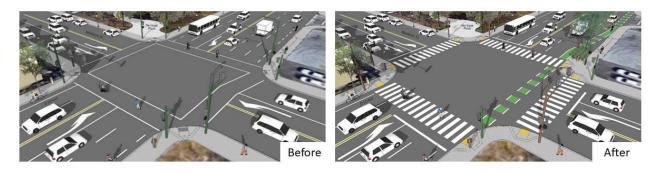

# SUMMARY

The current precise plan line for Rockaway Lane requires a 20-foot-wide dedication on the east side of the roadway to create a 68-foot-wide right of way. Rockaway Lane is a short street extending north approximately 2 blocks from the intersection with A Street as shown on the Vicinity Map (Attachment III). The precise plan line affects a total of three properties, two of which have been previously developed as apartments. William Frankel, the owner of 22422 Rockaway Lane (APN 415-0230-078-00) has a current planning application to develop the remaining vacant property and has requested that the City amend the precise plan line and increase the developable area of the property (Attachment IV). Staff has reviewed the request and supports a reduction in the precise plan line requirement from a 68-foot right-of-way to a 56-foot right-of-way consistent with Standard Street Sections for a Residential Public Street (Attachment V).

#### **SUMMARY**

The current precise plan line for Rockaway Lane requires a 20-foot-wide dedication on the east side of the roadway to create a 68-foot-wide right of way. Rockaway Lane is a short street extending north approximately 2 blocks from the intersection with A Street as shown on the Vicinity Map (Attachment III). The precise plan line affects a total of three properties, two of which have been previously developed as apartments. William Frankel, the owner of 22422 Rockaway Lane (APN 415-0230-078-00) has a current planning application to develop the remaining vacant property and has requested that the City amend the precise plan line and increase the developable area of the property (Attachment IV). Staff has reviewed the request and supports a reduction in the precise plan line requirement from a 68-foot right-of-way to a 56-foot right-of-way consistent with Standard Street Sections for a Residential Public Street (Attachment V).

# DISCUSSION

Staff recommends reducing the precise plan width on Rockaway Lane from 68 feet to 56 feet based on the following discussion and consistent with a standard residential street providing a travel lane in each direction and parking and sidewalks on both sides of the street.

The existing right-of-way in front of 22422 Rockaway Lane is 48 feet wide and the paved roadway is only 28 feet wide; too narrow to allow parking on both sides of the street. The improvements on the west side of Rockaway Lane include a 10-foot-wide sidewalk, which has already been constructed between A Street and Russell Way. A 56-foot precise plan width would still require an 8-foot dedication from 22422 Rockaway Lane when the property is developed along with frontage improvements. When improved, the new 36-foot-wide roadway on the 56 foot right of way would provide parking on both sides of the street and room for up to a 10-foot-wide sidewalk. The final improved roadway would also align with 4<sup>th</sup> Street, which is located across the A Street intersection.