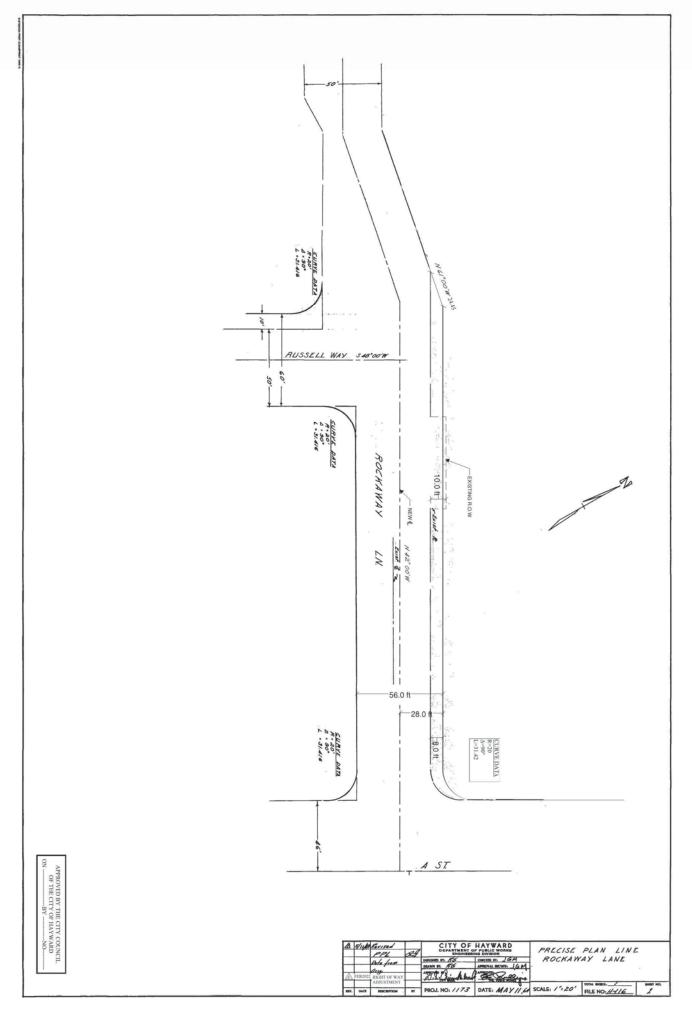

# BACKGROUND

Chapter 10, Article 4 of the Hayward Municipal Code grants Council the authority to establish precise plan lines for the reservation of future rights-of-way to provide a definite plan of development for the City and to guide, control, and regulate future growth in the City in accordance with the *Hayward 2040 General Plan*. Precise plan lines provide clarity to property owners and prospective developers regarding any dedication requirements and guides the City for the use of any capital expenditures for street and highway improvements. The current precise plan line requirements for Rockway Lane from A Street to Russell Way is specified as a minimum 68-foot width in Municipal Code Section 10-4.56 and was approved with Ordinance No. 64-026 C.S., adopted July 21, 1964. The existing precise plan line is shown on drawing number H-116 included as Attachment VI, and the proposed amended precise plan line included as Attachment VII.

The existing right-of-way in front of 22422 Rockaway Lane is 48 feet wide and the paved roadway is only 28 feet wide; too narrow to allow parking on both sides of the street. The improvements on the west side of Rockaway Lane include a 10-foot-wide sidewalk, which has already been constructed between A Street and Russell Way. A 56-foot precise plan width would still require an 8-foot dedication from 22422 Rockaway Lane when the property is developed along with frontage improvements. When improved, the new 36-foot-wide roadway on the 56 foot right of way would provide parking on both sides of the street and room for up to a 10-foot-wide sidewalk. The final improved roadway would also align with 4<sup>th</sup> Street, which is located across the A Street intersection.

NOW, THEREFORE, BE IT RESOLVED that the Council of the City of Hayward intends to amend the existing precise plan line on Rockaway Lane as follows:

Reducing the right-of-way width requirement from sixty eight (68) feet to fifty six (56) feet from "A" Street to Russell Way, as shown on the drawings entitled "Precise Plan Line, Rockaway Lane", City Engineer's File No. H-116 amended March 2022.

# **PROPOSED PRECISE PLAN LINE**