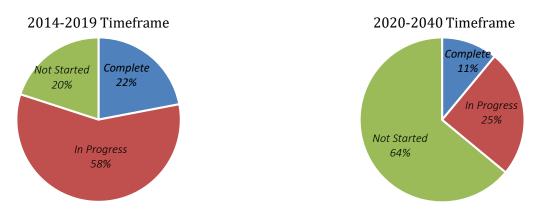

| 20% | 71       | 50% | 44       | 31% | 143   |

<sup>&</sup>lt;sup>2</sup> Hayward 2040 General Plan. <u>https://www.hayward2040generalplan.com/</u>

As shown in Figure 1 below, there were 107 programs slated for completion or initiation within the 2014-2019 timeframe, of which 22 percent are complete, and 58 percent are in progress. Of the programs identified for this timeframe, 20 percent have not been started for various reasons, including funding availability, resources, and/or shifting priorities. Of the 36 programs slated for initiation in the 2020-2040 timeframe, 11 percent are already complete, and 25 percent are in progress, at, or ahead of schedule. A complete list of all the General Plan programs, including the current status of each program, is included as Attachment II.





<u>*Completed Programs*</u>. Twenty-four implementation programs identified for the 2014-2019 timeframe have been fully completed:

- LU-4, Downtown City Center Specific Plan
- LU-10, Sign Ordinance Update
- LU-11, Industrial Technology and Innovation Corridor Plan
- LU-15, State Historic Building Code
- M-1, Multimodal LOS and Design Standards
- M-2, Multimodal LOS Guidelines
- M-11, Pedestrian Master Plan
- M-12, Shuttle Service Study
- M-15, Pedestrian Design Standard for Transit Stop
- M-21, Downtown Parking Management Plan
- ED-2 Branding and Marketing Program
- ED-3 Energy and Sustainability Businesses Program
- ED-9 Business Attraction, Expansion, and Retention Program
- ED-4 Business Resource Center and Website
- ED-14 Ombudsperson Service
- CS-3, Crime Prevention Through Envir