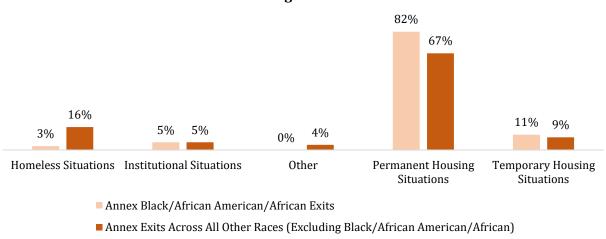

## LEGISLATIVE BUSINESS

17. <u>LB 22-018</u> City of Hayward Homelessness Update: 1) Receive Results of

2022 Point-in-Time Count Results; 2) Receive an Update on City of Hayward Homelessness Efforts; 3) Adopt Resolutions for FY2023 Homelessness Related Professional Services Agreements (Report from Acting Assistant City Manager

Claussen)

Attachment I Staff Report

Attachment II Alameda County PIT Data Attachment III Hayward PIT Data 2022

**Attachment IV LHH Plan Update** 

Attachment V Resolution to Amend Agreement with FPCH

Attachment VI HNC and Annex Report
Attachment VII Resolution with BACS