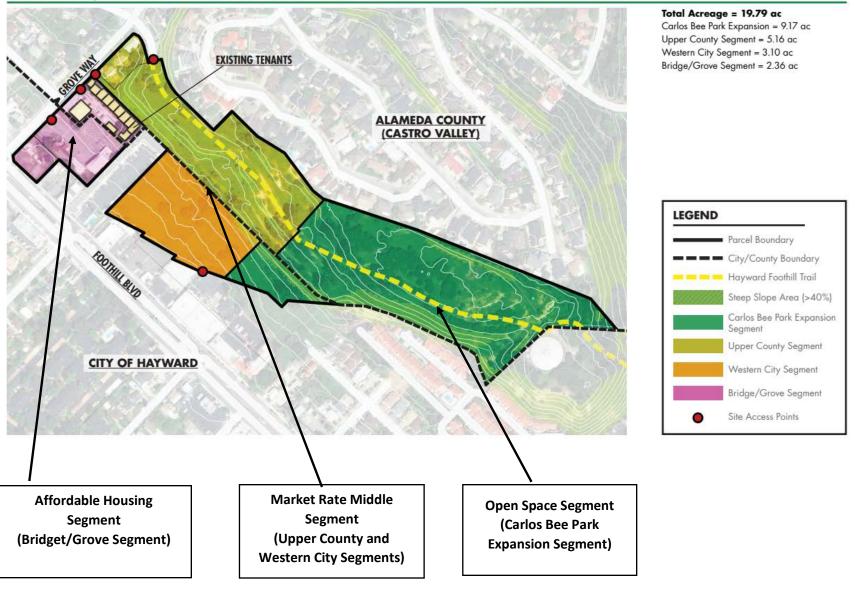

ved by City Council on May 4, 2021 and the funds have already been encumbered.

### STRATEGIC ROADMAP

The proposed project supports the Strategic Priorities of Preserve, Protect, and Preserve Housing for All, as well as of Grow the Economy, and specifically, relates to the implementation of the following project:

Project 5, Part 5.a-c: Facilitate disposition and development of Route 238 Corridor lands.

### **NEXT STEPS**

Following Council approval, staff will take the necessary steps to convey the property to the Developer in accordance with the DDA.

Prepared by: Monica Davis, Community Services Manager

Christina Morales, Housing Manager

Recommended by: Dustin Claussen, Acting Assistant City Manager

Approved by:

Kelly McAdoo, City Manager

## FOOTHILL/GROVE PROPERTY SITE CONTEXT



### HAYWARD CITY COUNCIL

### RESOLUTION NO. 22 -

Introduced by Council Member\_\_\_\_\_

RESOLUTION APPROVING GOVERNMENT CODE SECTION 52201 SUMMARY REPORT FOR THE PROJECT; AUTHORIZING THE CITY MANAGER TO NEGOTIATE AND EXECUTE A DISPOSITION, DEVELOPMENT AND LOAN AGREEMENT WITH RCD GP IV, LLC AND PARCEL GROUP 8, L.P. FOR TRANSFER OF SPECIFIED CITY OWNED PROPERTIES AND FOR THE DEVELOPMENT OF HOUSING AND MAKING SPECIFIED FINDINGS IN ASSOCIATION WITH A GOVERNMENT CODE SECTION 65913.4 EXEMPTION FROM THE CALIFORNIA ENVIRONMENTAL QUALITY ACT

WHEREAS, the City of Hayward entered into a Purchase and Sale Agreement (PSA) with Caltrans in January 2016 to acquire 10 parcel groups comprised of properties acquired by Caltrans for the State Route 238 expansion project; and

WHEREAS, Caltrans granted