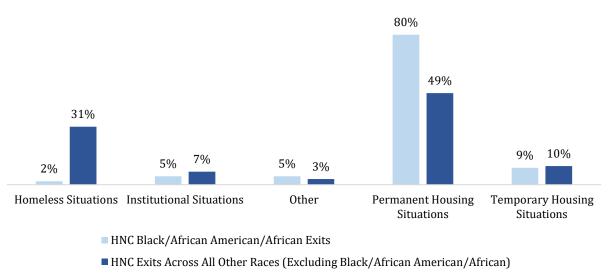

## LEGISLATIVE BUSINESS

17. <u>LB 22-018</u> City of Hayward Homelessness Update: 1) Receive Results of

2022 Point-in-Time Count Results; 2) Receive an Update on City of Hayward Homelessness Efforts; 3) Adopt Resolutions for FY2023 Homelessness Related Professional Services Agreements (Report from Acting Assistant City Manager

Claussen)

Attachment I Staff Report

Attachment II Alameda County PIT Data Attachment III Hayward PIT Data 2022

**Attachment IV LHH Plan Update** 

Attachment V Resolution to Amend Agreement with FPCH

Attachment VI HNC and Annex Report
Attachment VII Resolution with BACS