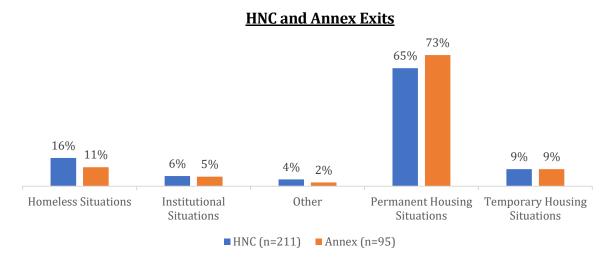

## LEGISLATIVE BUSINESS

17. <u>LB 22-018</u> City of Hayward Homelessness Update: 1) Receive Results of

2022 Point-in-Time Count Results; 2) Receive an Update on City of Hayward Homelessness Efforts; 3) Adopt Resolutions for FY2023 Homelessness Related Professional Services Agreements (Report from Acting Assistant City Manager

Claussen)

Attachment I Staff Report

Attachment II Alameda County PIT Data Attachment III Hayward PIT Data 2022

**Attachment IV LHH Plan Update** 

Attachment V Resolution to Amend Agreement with FPCH

Attachment VI HNC and Annex Report
Attachment VII Resolution with BACS