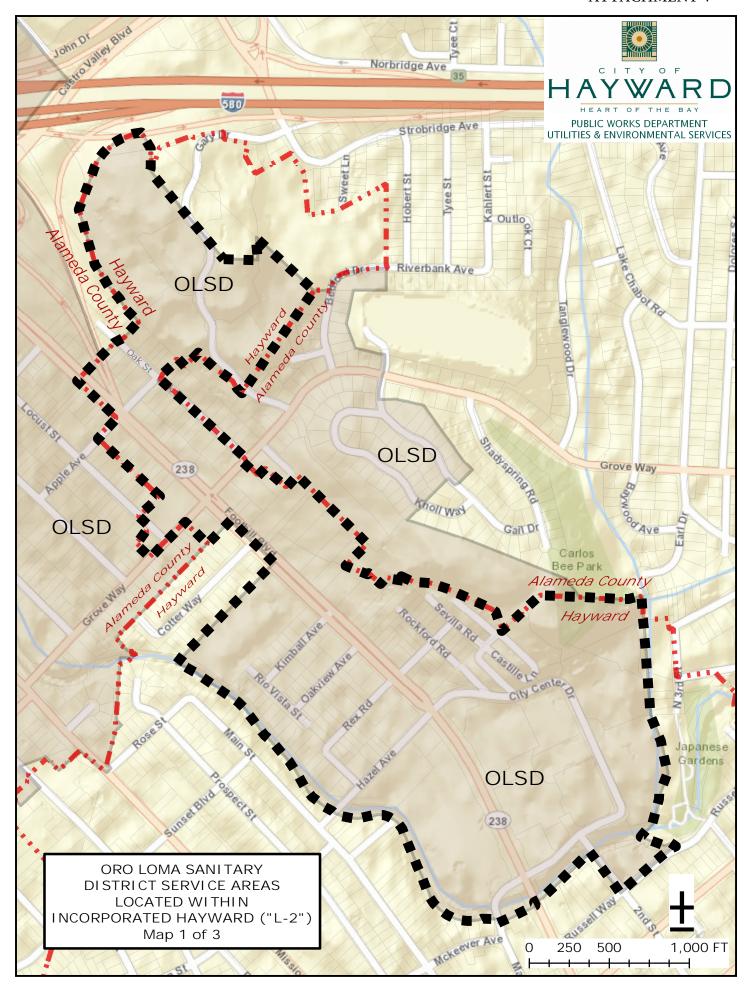

e City Manager is hereby authorized and directed to execute on behalf of the City of Hayward an extension to the Memorandum of Understanding (MOU) with Oro Loma Sanitary District and Waste Management of Alameda County related to residential recycling programs in substantially the form of the MOU on file in the office of the City Clerk.

| IN COUNCIL, HAYWARD, CALIFORNIA, 2022     |
|-------------------------------------------|
| ADOPTED BY THE FOLLOWING VOTE:            |
| AYES: COUNCIL MEMBERS: MAYOR:             |
| NOES: COUNCIL MEMBERS:                    |
| ABSTAIN: COUNCIL MEMBERS:                 |
| ABSENT: COUNCIL MEMBERS:                  |
| ATTEST: City Clerk of the City of Hayward |
| APPROVED AS TO FORM:                      |
| City Attorney of the City of Hayward      |







# **Proposed Surcharge Schedule**

# Contamination and Overage Minimization (Smart Truck)

- Robust public education campaign for four (4) months leading up to the "Go Live" date
- · During campaign, Smart Truck communications will be turned on for warnings.
- · After "Go Live" date, customers will receive two (2) warnings before a surcharge fee is applied

#### CONTAMINATION

|            | Recycling | To charge<br>(Recycling) | Organics | To charge<br>(Organics) | # of Warnings<br>before charge | Reset every 12<br>months |
|------------|-----------|--------------------------|----------|-------------------------|--------------------------------|--------------------------|
| Resi carts | Yes       | 10% +                    | Yes      | 10% +                   | 2