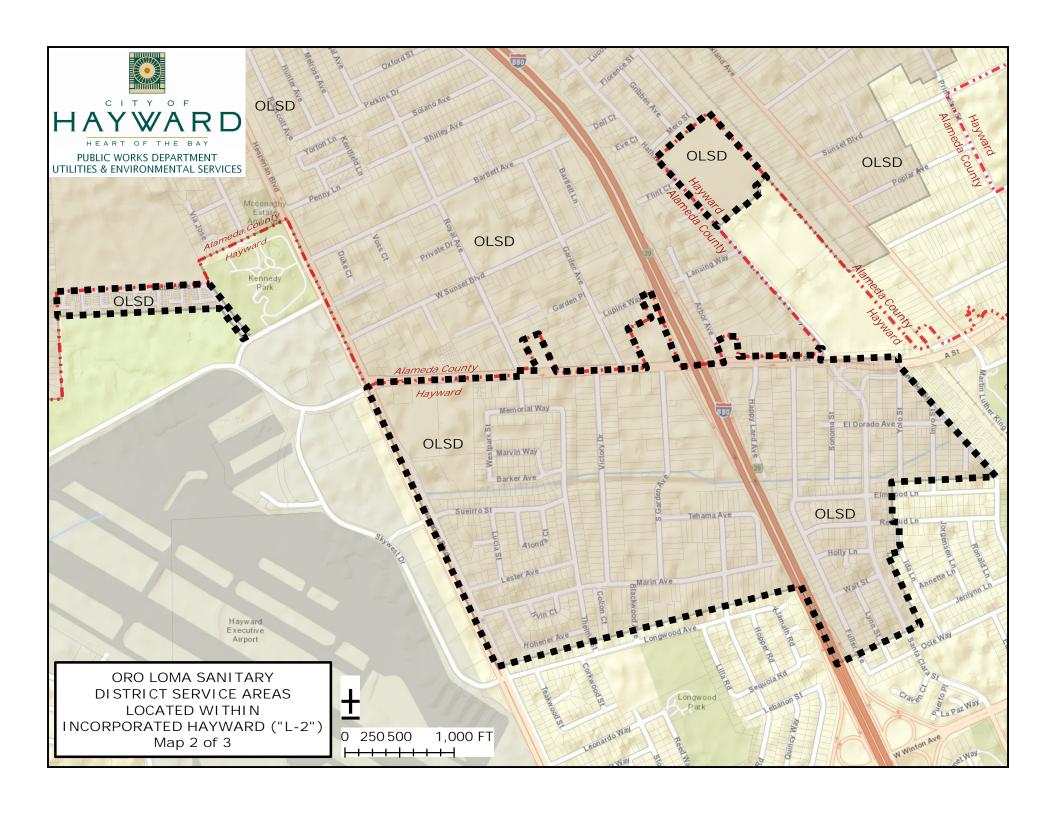

City Manager is hereby authorized and directed to execute on behalf of the City of Hayward an extension to the Memorandum of Understanding (MOU) with Oro Loma Sanitary District and Waste Management of Alameda County related to residential recycling programs in substantially the form of the MOU on file in the office of the City Clerk.

| IN COUNCIL, HAYWARD, CALIFORNIA, 2022     |
|-------------------------------------------|
| ADOPTED BY THE FOLLOWING VOTE:            |
| AYES: COUNCIL MEMBERS: MAYOR:             |
| NOES: COUNCIL MEMBERS:                    |
| ABSTAIN: COUNCIL MEMBERS:                 |
| ABSENT: COUNCIL MEMBERS:                  |
| ATTEST: City Clerk of the City of Hayward |
| APPROVED AS TO FORM:                      |
| City Attorney of the City of Hayward      |







# **Proposed Surcharge Schedule**

# Contamination and Overage Minimization (Smart Truck)

- Robust public education campaign for four (4) months leading up to the "Go Live" date
- · During campaign, Smart Truck communications will be turned on for warnings.
- · After "Go Live" date, customers will receive two (2) warnings before a surcharge fee is applied

#### CONTAMINATION

|            | Recycling | To charge<br>(Recycling) | Organics | To charge<br>(Organics) | # of Warnings<br>before charge | Reset every 12<br>months |
|------------|-----------|--------------------------|----------|-------------------------|--------------------------------|--------------------------|
| Resi carts | Yes       | 10% +                    | Yes      | 10% +                   | 2