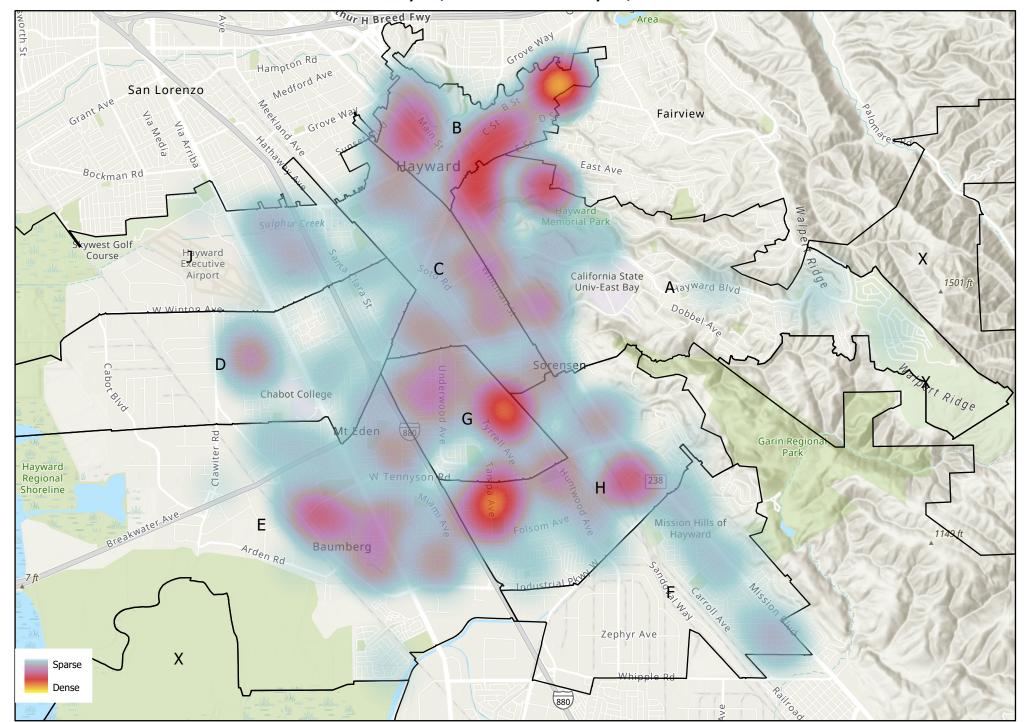

**8.** WS 22-028 Fireworks: Update on Implementation of Hayward's Enhanced

Approach to Education and Enforcement of Its Fireworks Ban

(Report from Assistant City Manager Ott)

**Attachments:** Attachment I Staff Report

**Attachment II Heat Map** 

**Attachment III Frequently Asked Questions** 