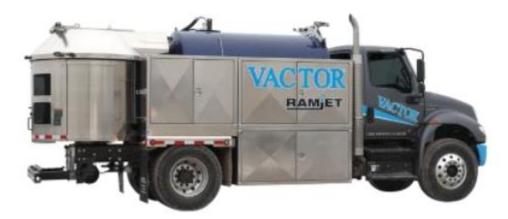

ro vactor for an amount not-to-exceed \$412,000 and appropriate additional funds in an amount of \$12,000 from the Sewer Replacement Fund (Fund 611).

#### **BACKGROUND**

The hydro vactor is a high-pressure water jetter specially designed for cleaning municipal sewer, drains, pipelines and culverts. The current hydro vactor was last purchased in 2014. Staff have been utilizing this equipment frequently to flush and clean the sewer collection system for regular maintenance and preventing overloads. The vehicle can reach areas that other larger vehicles are unable to reach, such as the hills, narrow streets, and tight turns.

The use of a hydro vactor has become an essential part of Utilities operations. However, the condition of the current vehicle is deteriorating and needs replacement.



An example of a Ramjet hydro vactor

## **DISCUSSION**

The procurement of the hydro vactor is territory driven and Owen Equipment Sales is the sole provider of this vehicle in Hayward. Using the cooperative agreement with Sourcewell, a third-party administrator that completed the competitive bidding process, Owen Equipment Sales was identified as a provider of a hydro vactor that meets the City's specifications. Due to the disrupted supply chain, prices of equipment have been escalated since the approval of the budget. The latest cost of the equipment, as quoted by Owen Equipment Sales is approximately \$412,000, which is \$12,000 over the previously approved CIP budget. As such, staff is recommending appropriating an additional amount of \$12,000 to cover the additional cost.

## **ECO