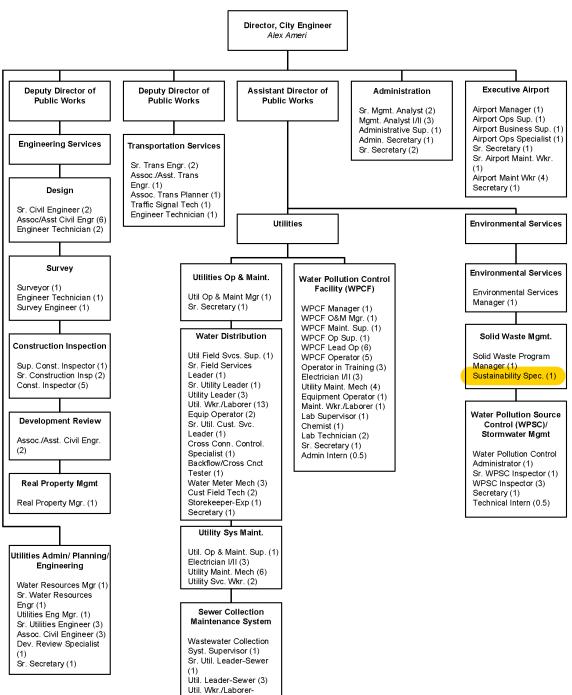

## ATTACHMENTS

| Attachment I   | Staff Report                                                             |
|----------------|--------------------------------------------------------------------------|
| Attachment II  | Revised Job Description for Sustainability Specialist - Redlined Version |
| Attachment III | Revised Job Description for Sustainability Specialist - Clean Version    |
| Attachment IV  | New Job Description for Senior Sustainability Specialist                 |
| Attachment V   | FY23 Public Works & Utilities Department Org Chart                       |

# FY 2023 STAFFING 161 FTE

# **Public Works & Utilities Department**

Sewer (5)