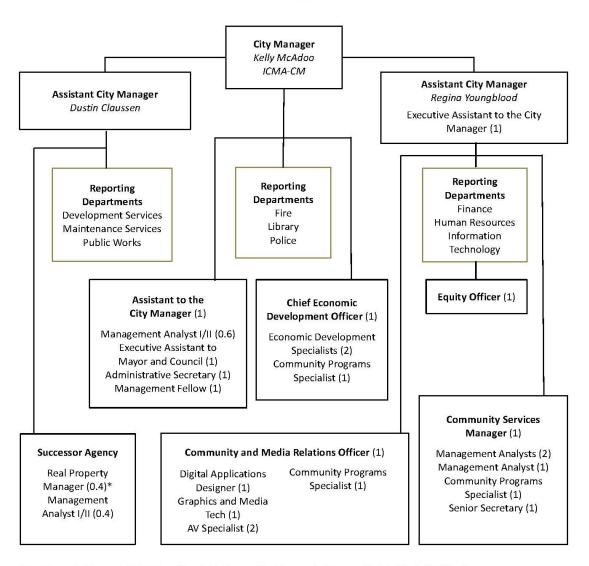

# **ATTACHMENTS**

Attachment I Staff Report

Attachment II Revised Job Description - Redlined
Attachment III Revised Job Description - Clean
Attachment IV City Manager's Office Org Chart

**DATE:** June 13, 2024

# Office of the City Manager

<sup>\*</sup>Real Property Manager (1.0 FTE) – Allocated between City Manager's Office and Public Works-Utilities Org

Hayward City Hall 777 B Street Hayward, CA 94541 www.Hayward-CA.gov