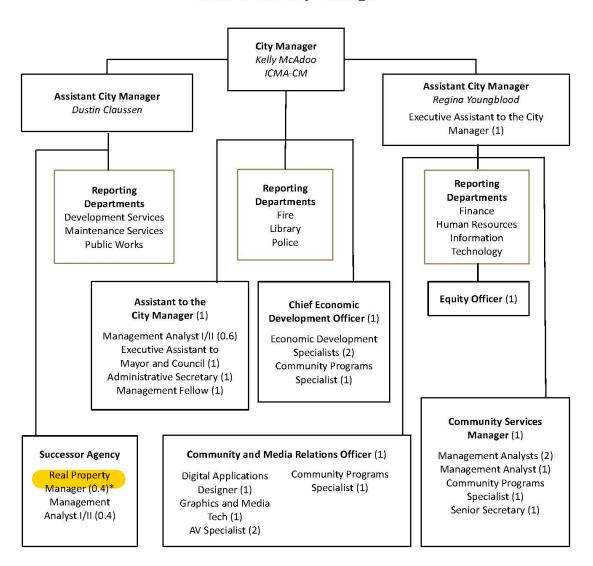

# **ATTACHMENTS**

Attachment I Staff Report

Attachment II Revised Job Description - Redlined
Attachment III Revised Job Description - Clean
Attachment IV City Manager's Office Org Chart

**DATE:** June 13, 2024

# Office of the City Manager

<sup>\*</sup>Real Property Manager (1.0 FTE) – Allocated between City Manager's Office and Public Works-Utilities Org

Hayward City Hall 777 B Street Hayward, CA 94541 www.Hayward-CA.gov