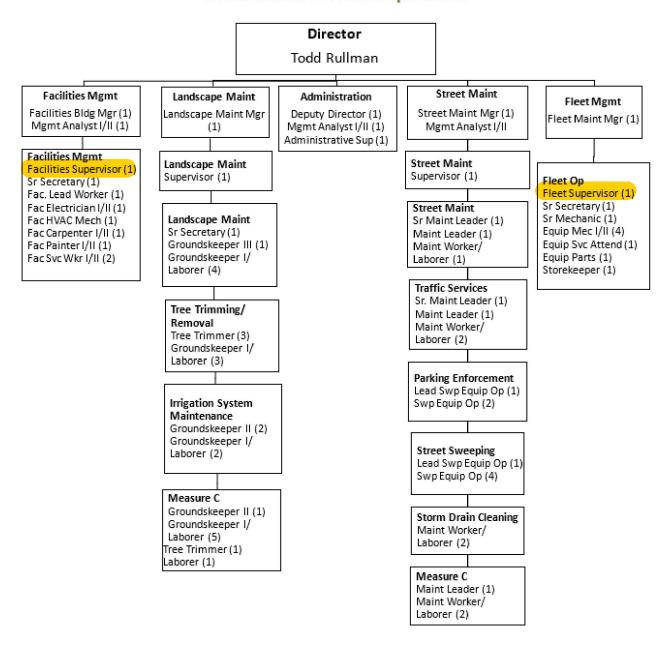

#### **ATTACHMENTS**

Attachment I Staff Report

Attachment II New Job Description for Facilities Maintenance Supervisor

Attachment III New Job Description for Fleet Maintenance Supervisor

Attachment IV Maintenance Services Department Org Chart

# FY 2025 STAFFING 73.0 FTE

# Maintenance Services Department