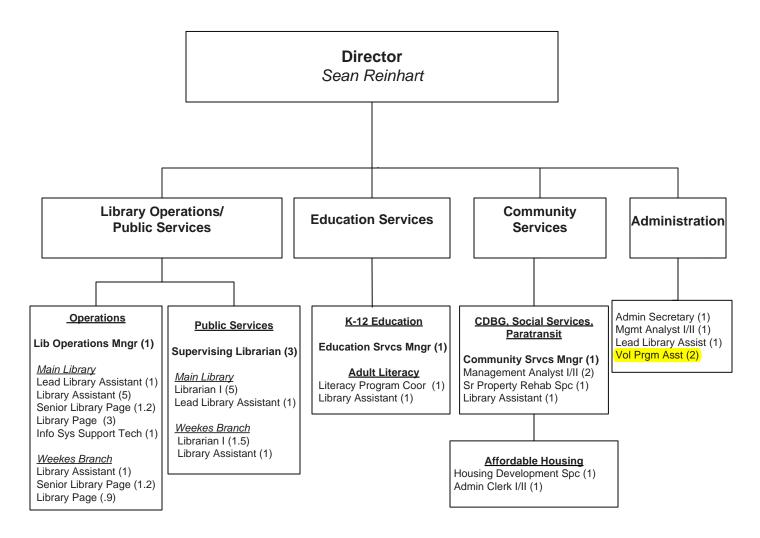

## ATTACHMENTS

| Attachment I   | Staff Report                                        |
|----------------|-----------------------------------------------------|
| Attachment II  | Program Assistant Job Description                   |
| Attachment III | Lead Program Assistant Job Description              |
| Attachment IV  | Library and Community Services Organizational Chart |

# Library & Community Services Department

Hayward City Hall 777 B Street Hayward, CA 94541 www.Hayward-CA.gov