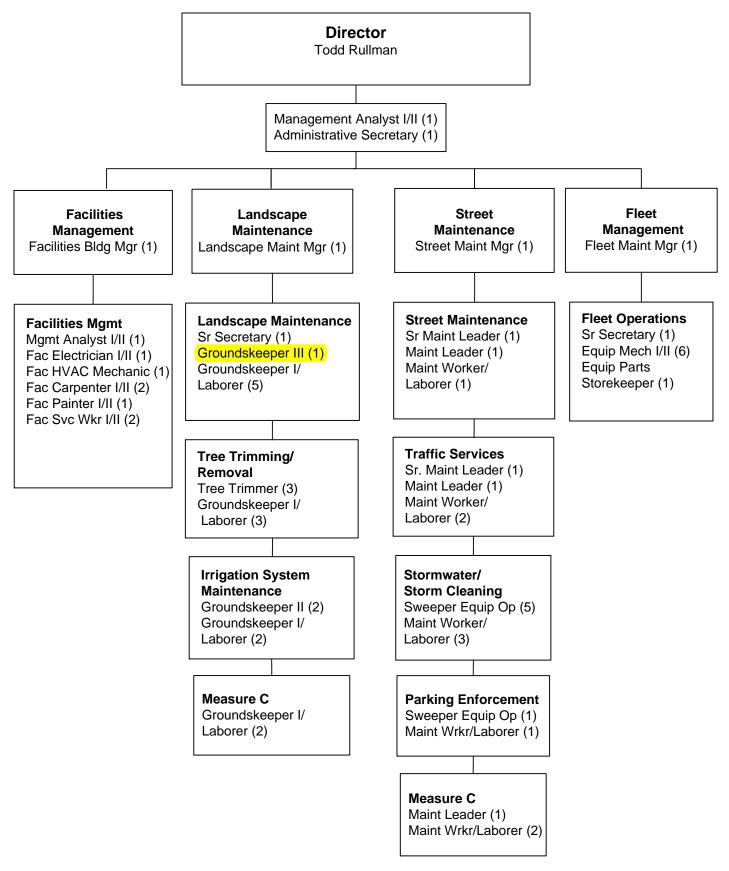

### ATTACHMENTS

| Attachment I   | Staff Report                              |
|----------------|-------------------------------------------|
| Attachment II  | Groundskeeper III Job Description         |
| Attachment III | Maintenance Services Organizational Chart |

# Maintenance Services Department

Hayward City Hall 777 B Street Hayward, CA 94541 www.Hayward-CA.gov