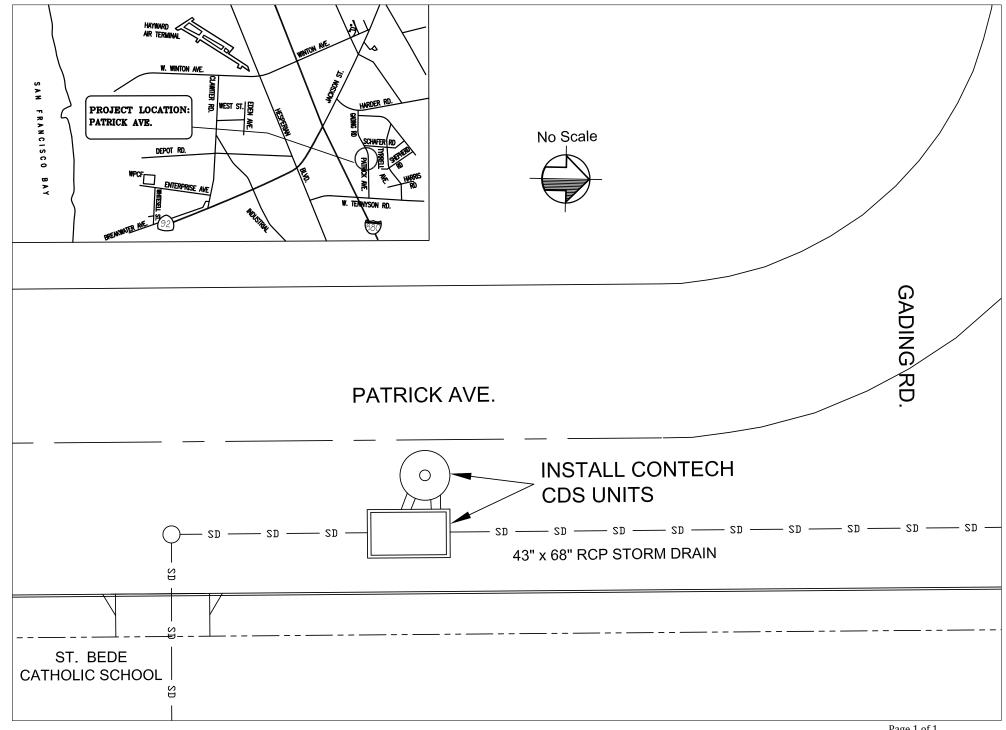

#### **SUBJECT**

Trash Capture Device Installation on Patrick Avenue: Award of Construction Contract

#### RECOMMENDATION

That Council adopts the attached resolution (1) awarding the contract for the Trash Capture Device Installation on Patrick Avenue Project to Cratus, Inc., in the amount of \$199,850; and (2) authorizing the City Manager to execute a sole source purchase of Contech Continuous Deflector Separation (CDS) trash capture device in an amount not to exceed \$115,000.

#### SUMMARY

This project consists of installing a Contech CDS unit with bypass diversion box. The CDS unit will be installed at Patrick Avenue for trash capture from the storm water system as part of the City's trash reduction mandate from the San Francisco Regional Water Quality Control Board (Water Board). The City is required to reduce trash from the storm water system by 100% by 2022. This project will be funded by the Environmental Protection Agency (EPA) Water Quality Improvement Fund competitive grant awarded to the City in January 2015, and will help the City to reduce its water borne trash by approximately 5%.

## DISCUSSION

The City currently has a large CDS unit manufactured by Contech Stormwater Solutions at the intersection of Tyrell Avenue and West Tennyson Road, which was installed in 2012. Contech is the only company that manufactures this type of device using the CDS technology. Our experience with this unit has been good, related both to trash capture and maintenance ease. Staff believes that the Contech CDS unit is the most appropriate device to install at the Patrick Avenue location.

## ATTACHMENT III

LOCATION MAP: PATRICK AVE.