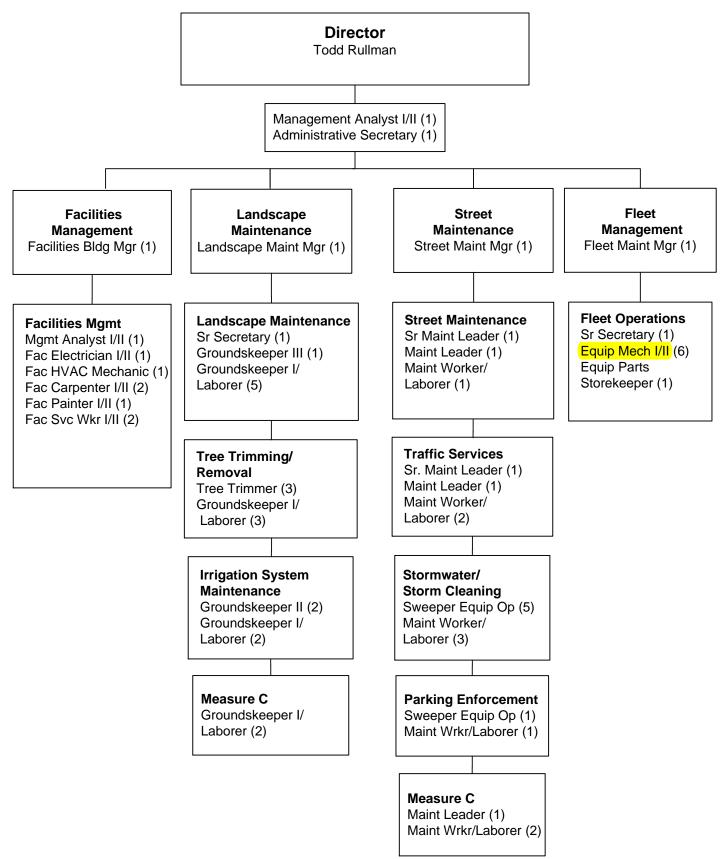

## ATTACHMENTS

Attachment IStaff ReportAttachment IISenior Equipment Mechanic Job DescriptionAttachment IIIMaintenance Services Organizational Chart

| DATE:    | May 11, 2017                                          |
|----------|-------------------------------------------------------|
| TO:      | Personnel Commission                                  |
| FROM:    | Director of Human Resources                           |
| SUBJECT: | Revised Job Description for Senior Equipment Mechanic |

The Maintenance Services Department has requested to reinstate the Senior Equipment Mechanic job description because of an operational need for an advanced journey level position that directs, coordinates, and performs the work of Equipment Mechanics I/II. This class is distinguished from the lower class of Equipment Mechanic I/II by the requirement to direct one or more staff in the performance of a variety of complex mechanical diagnosis and repairs. The incumbent will also provide technical assistance to staff in the servicing of a wide variety of vehicles and equipment and assists in evaluating the work of assigned personnel.

## Senior Equipment Mechanic

## **Maintenance Services Department**