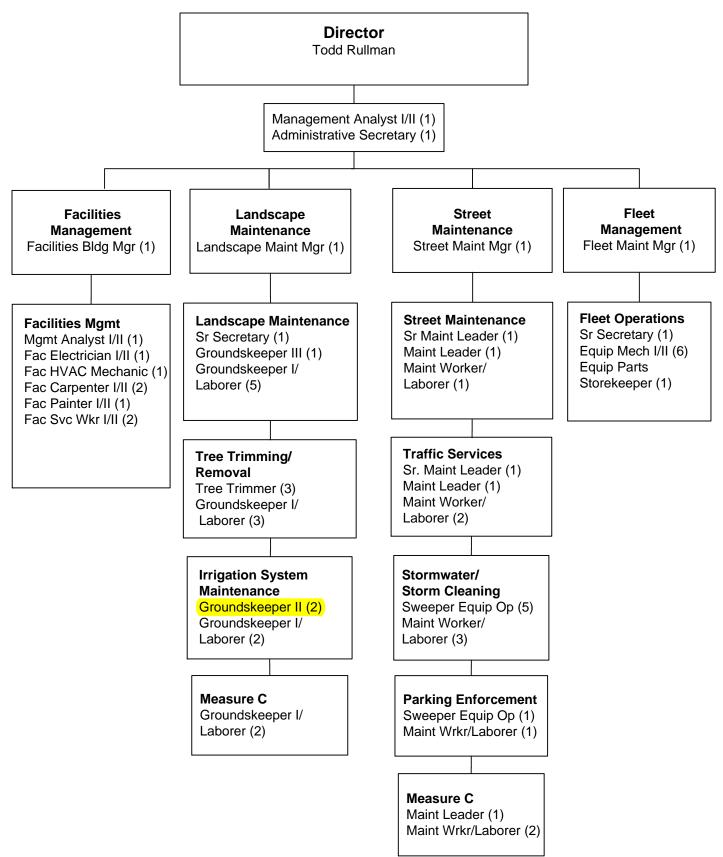

## ATTACHMENTS

Attachment IStaff ReportAttachment IIGroundskeeper II Job DescriptionAttachment IIIMaintenance Services Department Organizational Chart

| DATE:    | May 11, 2017                                 |
|----------|----------------------------------------------|
| TO:      | Personnel Commission                         |
| FROM:    | Director of Human Resources                  |
| SUBJECT: | Revised Job Description for Groundskeeper II |

The Groundskeeper II job description was revised to update the distinguishing characteristics, supervision received, essential duties, job related and essential qualifications, and education and experience. The changes to the job description are made to update the role and responsibilities of the classification to reflect the current operational needs of the department. The changes to the job description are as follows:

## Groundskeeper II

## **Distinguishing Characteristics**

Added: "Positions in this class also have the responsibility of pesticide application and manual methods of weed abatement during weed season."

Removed: "...tree trimming..."

## **Maintenance Services Department**