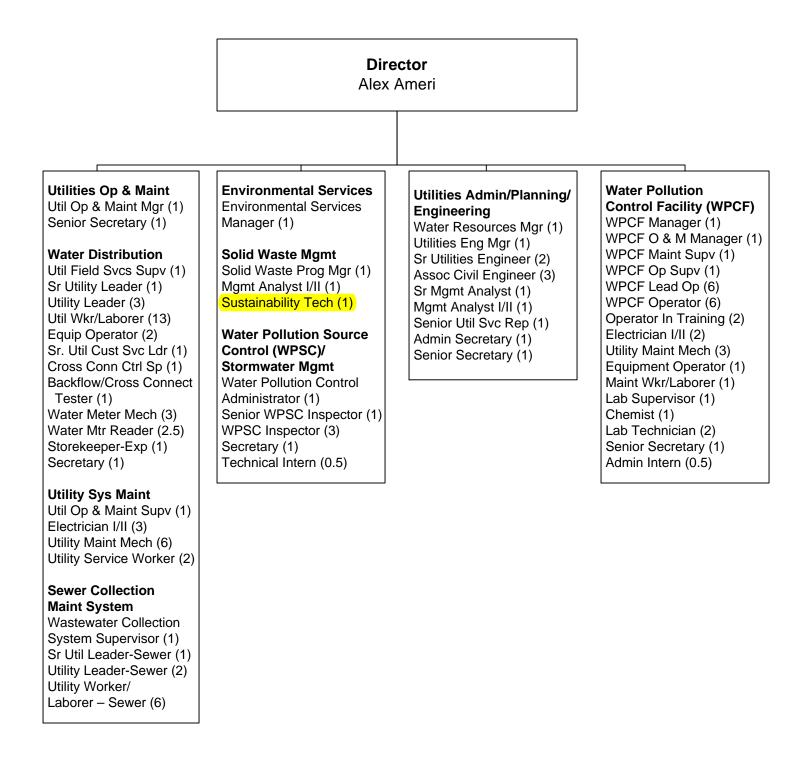

office equipment and current software; grasp, perform repetitive hand movements and fine coordination to prepare documents and data using a computer keyboard and mouse/trackball; periodically sit for prolonged periods of time; safely lift and move equipment and material weighing up to 35 pounds; converse by telephone, by email, in person; read and comprehend legal, technical, and complex documents; interact with the public and all different levels of City staff in an effective and professional manner. Essential functions must be performed with or without reasonable accommodation.

PROBATIONARY PERIOD: One (1) Year

Created: May 2014 Revised: May 2017 EEO Code: 2 FPPC STATUS: Designated FLSA STATUS: Exempt

## FY 2017 STAFFING 108.5 FTE

# **Utilities & Environmental Services Department**





# CITY OF HAYWARD

## File #: ACT 17-039

**DATE:** May 11, 2017

- TO: Personnel Commission
- FROM: Director of Human Resources

## **SUBJECT**

Revised City Classification and Salary Plan for Fiscal Year 2017 - Updated May 11, 2017 - Effective June 12, 2017

## RECOMMENDATION

That the Personnel Commission, after a public hearing, reviews and adopts a revised classification plan for each position in the City's classified service for Fiscal Year 2017, effective June 12, 2017.

That the Personnel Commission, after a public hearing, recommends to the City Council for adoption a revised salary plan for each position in the City's classified service for Fiscal Year 2017, effective June 12, 2017.

## ATTACHMENTS

| Attachment I   | Staff Report                |
|----------------|----------