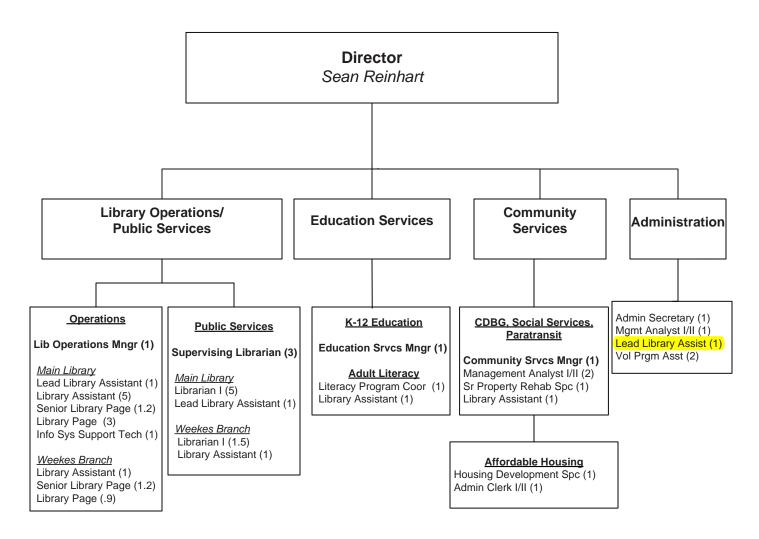

## ATTACHMENTS

| Attachment I   | Staff Report                                      |
|----------------|---------------------------------------------------|
| Attachment II  | Lead Program Assistant Job Description            |
| Attachment III | Library & Community Services Organizational Chart |

The Library and Community Services Department utilizes the position of Volunteer Program Assistant to manage numerous volunteers who support the Literacy Program and the Homework Center Program. The department expressed a need to update the current Volunteer Program Assistant classification whose incumbents oversee the above programs. The department also requested the creation of a higher-level classification due to rapidly expanding and popular community programs to assist the Department Manager and Literacy Program Coordinator in program development and implementation. Together with the department, Human Resources staff revised the Volunteer Program Assistant to a Program Assistant to address the department's need for recruitment and management of volunteer staff, program development and implementation. The Commission adopted that classification at its March 16, 2017 meeting. A new classification for Lead Program Assistant was created to address additional lead responsibilities needed to effectively supervise the day-to-day operations, provide support and direction to staff, and other administrative and supervisory duties necessary to ensure the success of the above programs. The new duties for the Lead Program Assistant are as follows:

# Library & Community Services Department