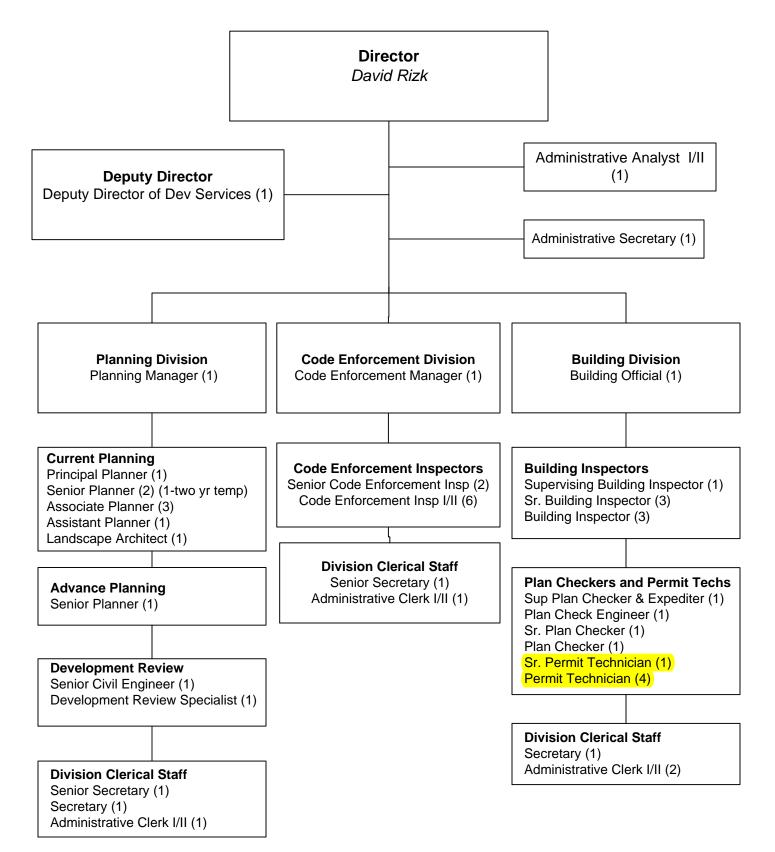

## ATTACHMENTS

| Attachment I   | Staff Report                                         |
|----------------|------------------------------------------------------|
| Attachment II  | Supervising Permit Technician Job Description        |
| Attachment III | Development Services Department Organizational Chart |

The Development Services Department requests the creation of a new classification in the Permit Technician series for operational and organizational reasons. This new supervisory classification in the Permit Technician series would be responsible for planning, coordinating and supervising the work activities related to permit issuance function, including the daily operations of the Permit Center. This position would be responsible for assisting the City Building Official in the overall planning, administration, and management of the Permit Center functions. This classification requires the exercise of independent judgment in setting and accomplishing the goals and objectives of the department.

Organizationally, the Supervising Permit Technician will provide Permit Technicians administrative direction by addressing performance management and development needs of the staff.

Therefore, it is the Human Resources Department's recommendation that the Personnel Commission adopt this new classification.

# **Development Services Department**