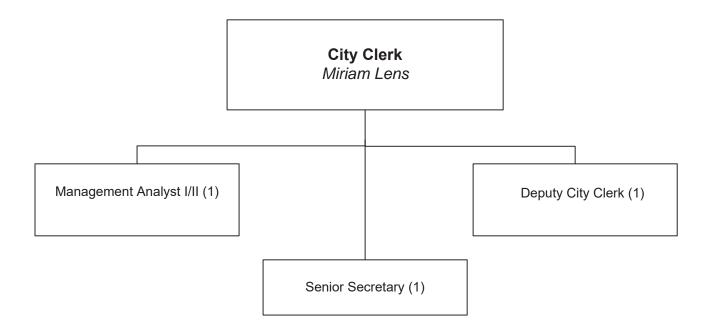

#### **ATTACHMENTS**

Staff Report Attachment I

Revised Job Description for Deputy City Clerk Attachment II

City Clerk's Office Organizational Chart Attachment III

DATE: November 16, 2017

TO: Personnel Commission