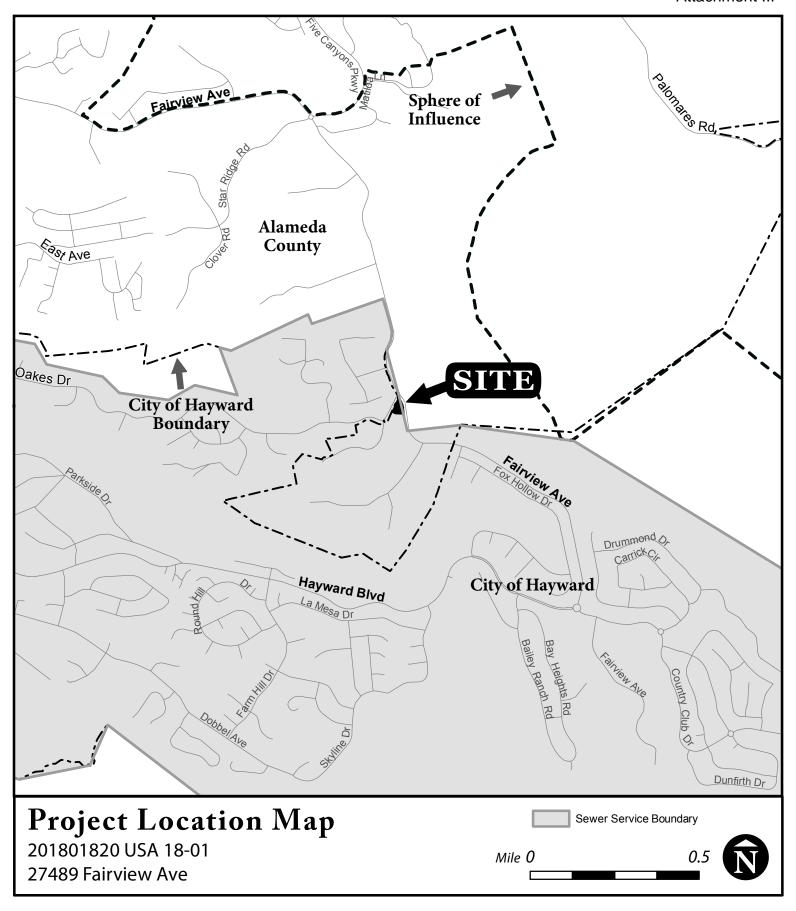

### **SUBJECT**

Request for Sewer Service for a Property at 27489 Fairview Avenue in Unincorporated Alameda County, requiring Adoption of a Resolution Authorizing the City Manager to File an Application with the Alameda County Local Agency Formation Commission for Approval of an Out-of-Service Area Agreement and to Execute Utility Service and Public Street Improvement Agreements; Application No. USA 18-01; Reina Murray (Owner)

### **SUMMARY**

The property owner intends to submit an application to Alameda County for a Building Permit to covert the existing single-family residence located at 27489 Fairview Avenue in unincorporated Alameda County from a septic tank system to be connected to the City's sanitary sewer system. The property is located within the City of Hayward's Sphere of Influence (City's SOI) and Sewer Service Area (Attachment III). The City's 6-inch sewer main located in Oakes Drive will need to be extended by the property owner and the main has capacity to accept additional sewer service.

### **ATTACHMENTS**

Attachment I Staff Report Attachment II Resolution

Attachment III Project Location Map

DATE: April 17, 2018

TO: Mayor and City Council

FROM: Interim Development Services Director

SUBJECT Request for Sewer Service for a Property at 27489 Fairview Avenue in

### **BACKGROUND**

The property owner, Reina Murray, of 27489 Fairview Avenue in Unincorporated Alameda County intends to apply for a building permit from Alameda County to connect to the City's

sanitary sewer system. Additionally, the sewer connection would allow her to remove the existing septic sewer tanks on her property. The property is located within the City of Hayward's Sphere of Influence (City's SOI) and Sewer Service Area (Attachment II). The City's 6-inch sewer main located in Oakes Drive has capacity to accept additional water service.