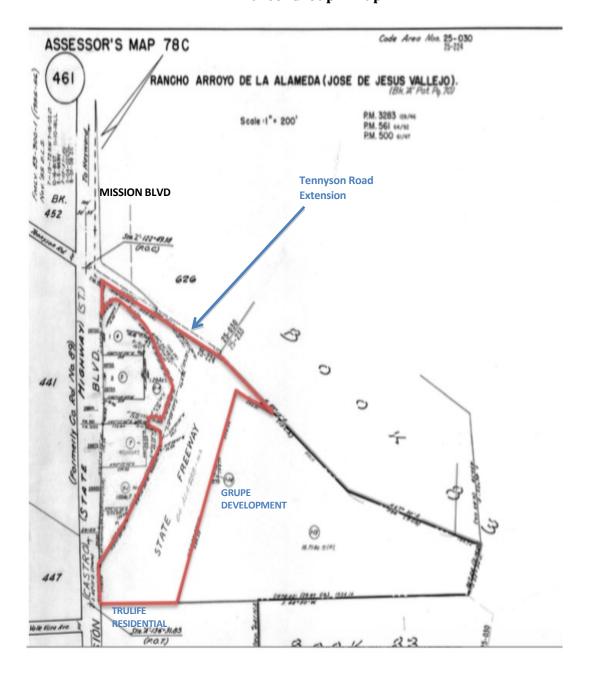

#### **SUBJECT**

Authorization to Enter into an Exclusive Negotiating Rights Agreement with The True Life Companies, for a Proposed Development of Former Route 238 Parcel Group 2 off of Tennyson Road and Mission Boulevard.

#### **SUMMARY**

The purpose of this item is to authorize the City Manager to enter into an Exclusive Negotiation Rights Agreement with The True Life Companies to develop conceptual development plans and negotiate a Disposition and Development Agreement for acquisition and development of a City-owned 8.75-acre parcel, giving them reassurance that the City will not negotiate with another entity while they are expending due diligence funds during the negotiation period.

The subject parcel is known as Parcel Group 2 and it is a single parcel located between the Tennyson Road extension on the north and Mission Boulevard to the west. The property is irregularly shaped and wraps behind commercial properties fronting Mission Boulevard and portions of the property front on Mission. The assessor has not assigned a parcel number to Parcel Group 2 and it is identified on the parcel map as State Freeway (See Attachment III).

The parcel is approximately 8.75 acres or 381,182 gross square feet, which has been reduced by the extension of Tennyson Road at the north end of the parcel, and a storm drain easement on the west side. The parcel is currently vacant.

The True Life Companies recently acquired the 4-acre site south of Parcel Group 2 at 29212 Mission Boulevard (former Roller Rink site). The developer submitted concept plans for the roller rink site at the Council Economic Development Committee (CEDC) under the City's Business Concierge Program concept review for a 91-unit development on February 5, 2018. Following CEDC feedback, the developer met with City staff about acquisition of the City owned Parcel Group 2 for a potential larger site assemblage and submitted a Letter of Interest (LOI) on March 30, 2018 (see Attachment IV).