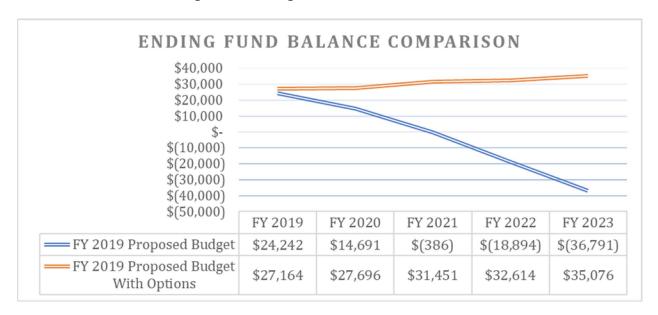

GF Reserves in Opearting Expenses | \$33,248  | \$34,675  | \$36,531  | \$38,480  | \$39,700  |
| General Fund Reserve Level as % of Total Expenses        | 16.3%     | 16.0%     | 17.2%     | 17.0%     | 17.7%     |
| Amount Above or (Below) Target 20%                       | (\$6,084) | (\$6,980) | (\$5,080) | (\$5,866) | (\$4,624) |
| Percentage Above or (Below) Target 20%                   | (18%)     | (20%)     | (14%)     | (15%)     | (12%)     |

As we continue to work toward exploration and implementation of the City Council directed options in pursuit of fiscal sustainability, work remains. If the structural gap cannot be resolved over the long-term, future budgets are likely contain recommendations for service reductions even without significant change to economic conditions.



## STRATEGIC INITIATIVES

The Proposed FY 2019 Operating Budget includes budget augmentations to fund projects that support the three Council Strategic Initiatives. These will be discussed further as part of the upcoming Saturday budget work session.

# **NEXT STEPS**

Upcoming opportunities for public input and comment are:

April 28th All-day Special Work Session of Council, including Departmental

budget presentations

May 1st Budget Work Session #1 at regular Council meeting (if needed)

May 8th Presentation of FY 2019-2028 Capital Improvement Program Budget

(regular City Council meeting – work session)

May 8<sup>th</sup> Budget Work Session #2

May 22<sup>nd</sup> Public Hearing and Adoption for FY 2019 Operating and Capital budgets

Prepared by: Nicole Gonzales, Budget Officer

M