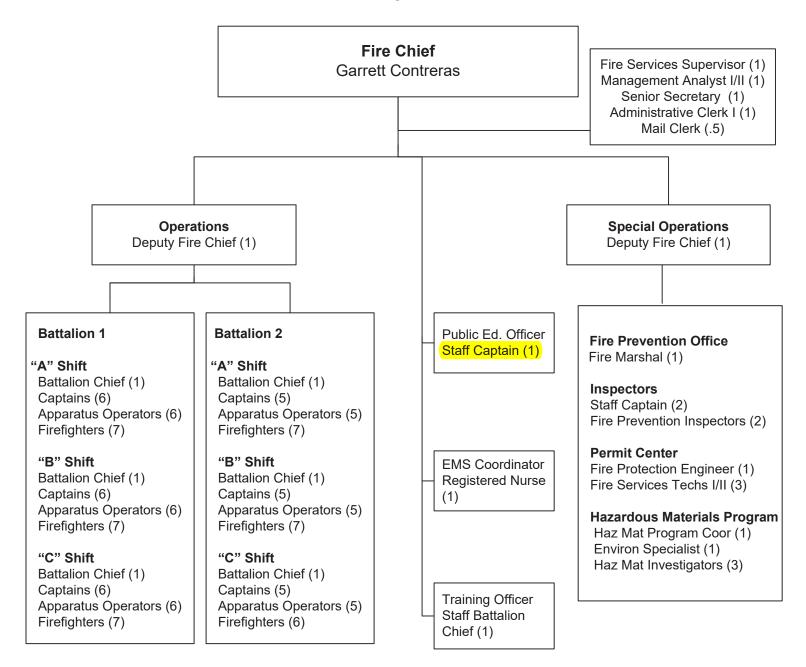

#### **ACTION ITEMS**

**2.** ACT 18-030 Revised Job Description for Fire Captain

<u>Attachments:</u> <u>Attachment I Staff Report</u>

Attachment II Fire Captain Job Description
Attachment III Fire Department Org Chart

#### **ATTACHMENTS**

Attachment I Staff Report

Attachment II Fire Captain Job Description Attachment III Fire Department Org Chart

DATE: July 12, 2018

TO: Personnel Commission

FROM: Director of Human Resources