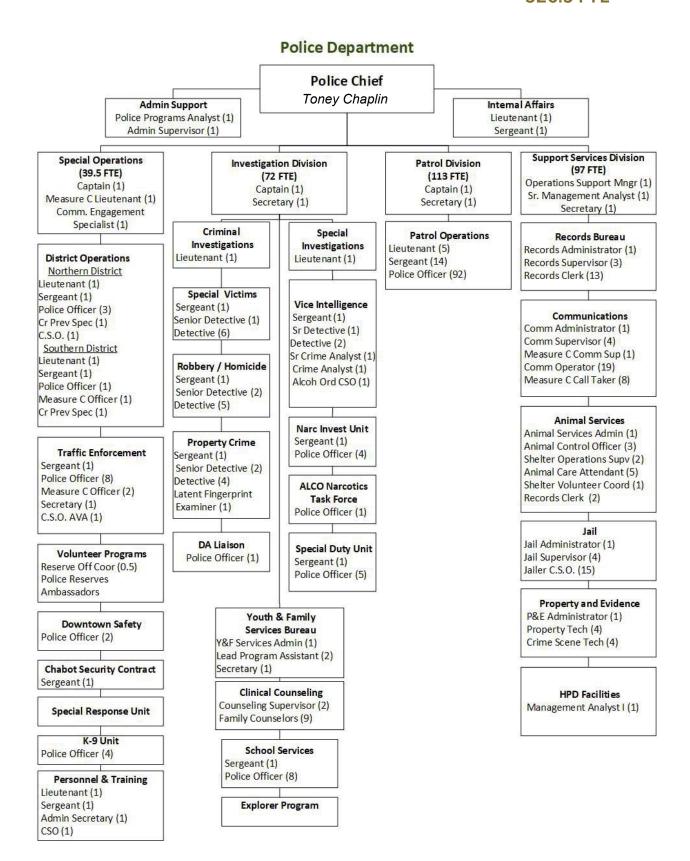

#### **ATTACHMENTS**

Attachment I Staff Report

Attachment II Personnel Operations Specialist Job Description

Attachment III Police Department Org Chart

DATE: September 12, 2019

TO: Personnel Commission

FROM: Director of Human Resources

# FY 2020 STAFFING 326.5 FTE