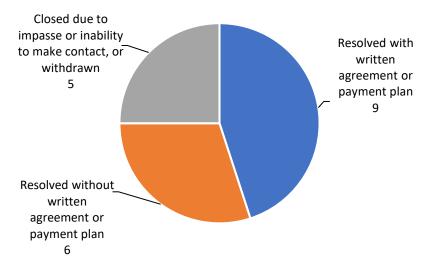

and pending       | 4                     | 0                   | 4                 |
| Cases completed (See Figure 1) | 19                    | 1                   | 20                |
| Total requests for mediation   | 23                    | 1                   | 24                |

As shown in Figure 1, most of the completed requests (n=15) were resolved either with a written agreement/payment plan, or without a written agreement, as some parties came to an agreement about repayment or without wanting a written plan. The remaining requests (n=5) were closed or withdrawn.

Project Sentinel reported that mediation attempts in April were challenging, as the length of the shelter-in-place order was unknown, and parties struggled

**Figure 1. Outcomes of Completed Mediation Requests** 



to come up with a repayment plan given the lack of certainty. However, Project Sentinel highlighted the value of working with parties to both help them understand their rights and obligations and to provide a space for them to articulate their fears and concerns, creating open dialogue and establishing a foundation for future discussion. It also provides an opportunity for resource sharing, as mediators strive to provide the most up-to-date information available to both parties. In most cases, mediators are working with parties to establish an initial plan that provides for monitoring the financial status of parties, so that once shelter-in-place restrictions ease, parties commit to returning to mediation services and reassessing their options.

Staff recommend continuing to provide the