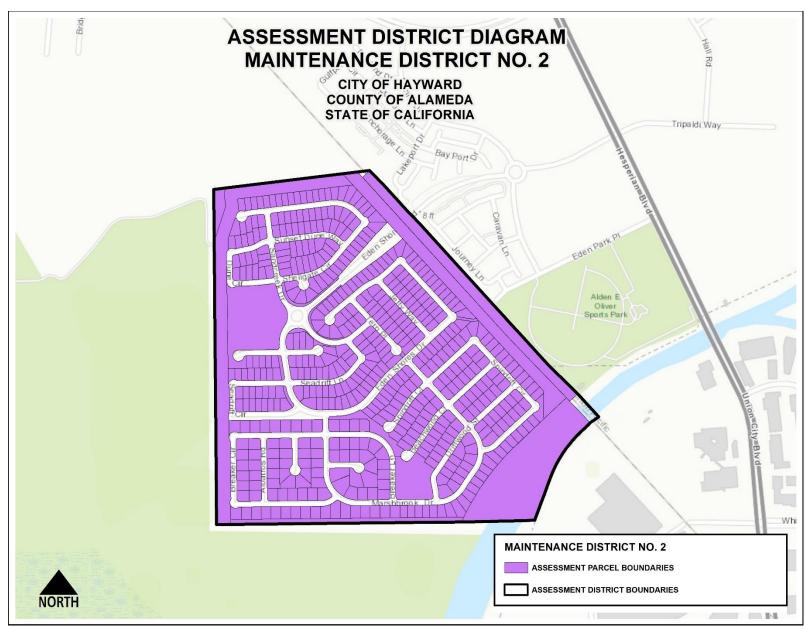

Assessment Rate, Confirm the Fiscal Assessment Rate, Confirm the Assessment Diagram, Order the Levy and Collection of Fiscal Assessment; and Adopt a Resolution to Approve Funding Recommendations and Appropriate Revenue and Expenditure Budgets for Maintenance District No. 2 - Eden Shores Storm Water Buffer and Facilities, for Fiscal Year 2021 (Staff report

from Maintenance Services Director Rullman)

Attachments: Attachment I Staff Report

Attachment II Resolution Approving the Engineer's Report

Attachment III Resolution Approving the Budget

Attachment IV Engineer's Report