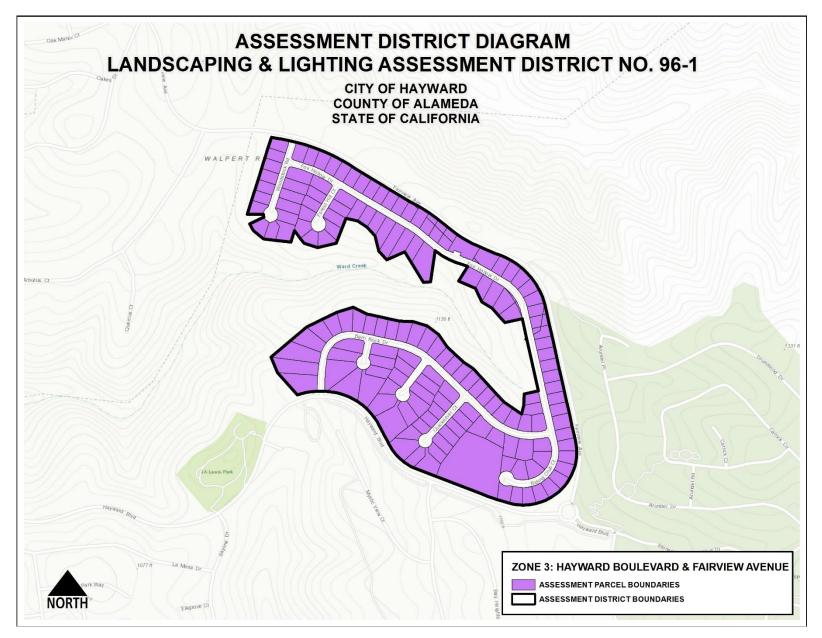

Attachment V FY 2021 Housing Authority Budget Resolution

**Attachment VI CIP Budget Resolution** 

14. PH 20-049 Engineer's Report LLD No. 96-1: Adopt a Resolution to

Approve the Final Engineer's Report, Reconfirm Maximum
Base Assessment Amounts, Confirm the Assessment Diagrams
and Fiscal Assessments, Order the Levy and Collection of Fiscal
Assessments; and Adopt a Resolution to Approve Funding
Recommendations and Appropriate Special Revenue Funds for
Consolidated Landscaping and Lighting Assessment District
No. 96-1, Zones 1 through 18, for Fiscal Year 2021 (Report

from Maintenance Services Director Rullman)

<u>Attachments:</u> <u>Attachment I Staff Report</u>

Attachment II Resolution Approving the Engineer's Report

**Attachment III Resolution Approving the Budget** 

**Attachment IV Engineer's Report** 

Attachment V Zone 15 Cadence Maintenance Plan
Attachment VI Property Tax Waiver Information

Attachment VII Published Legal Notice

**Attachment VIII Assessment Roll** 