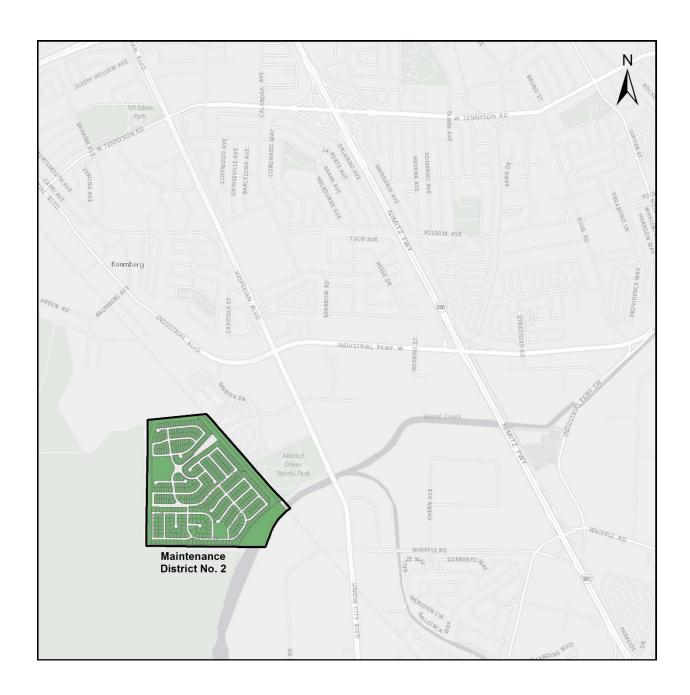

Assessment Rate, Confirm the Fiscal Assessment Rate, Confirm the Assessment Diagram, Order the Levy and Collection of Fiscal Assessment; and Adopt a Resolution to Approve Funding Recommendations and Appropriate Revenue and Expenditure Budgets for Maintenance District No. 2 - Eden Shores Storm Water Buffer and Facilities, for Fiscal Year 2021 (Staff report

from Maintenance Services Director Rullman)

Attachments: Attachment I Staff Report

Attachment II Resolution Approving the Engineer's Report

Attachment III Resolution Approving the Budget

Attachment IV Engineer's Report