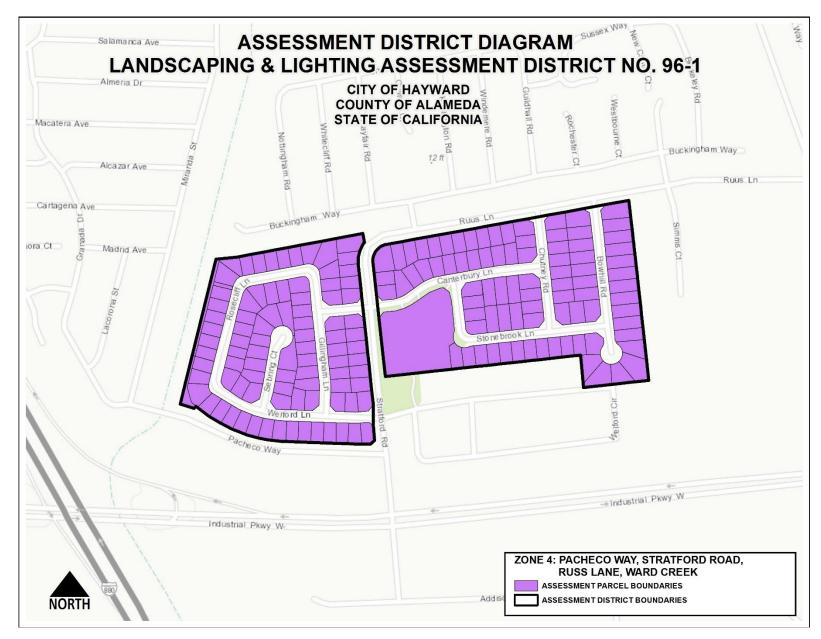

**15.** PH 20-050 Engineer's Report MD No. 1: Adopt a Resolution to Approve

the Final Engineer's Report, Confirm the Maximum Base

Assessment Rate, Confirm the Fiscal Assessment Rate, Confirm the Assessment Diagram, Order the Levy and Collection of Fiscal Assessment; and Adopt a Resolution to Approve Funding

Recommendations and Appropriate Revenue and Expenditure

Budgets for Maintenance District No. 1 (MD-1) - Storm

Drainage Pumping Station and Storm Drain Conduit - Pacheco Way, Stratford Road and Ruus Lane, for Fiscal Year 2021 (Report from Maintenance Development Services Director

Rullman)

<u>Attachments:</u> <u>Attachment I Staff Report</u>

Attachment II Resolution Approving the Engineer's Report

Attachment III Resolution Approving the Budget

Attachment IV Engineer's Report

Attachment V Stratford Village SWLS Annual Report