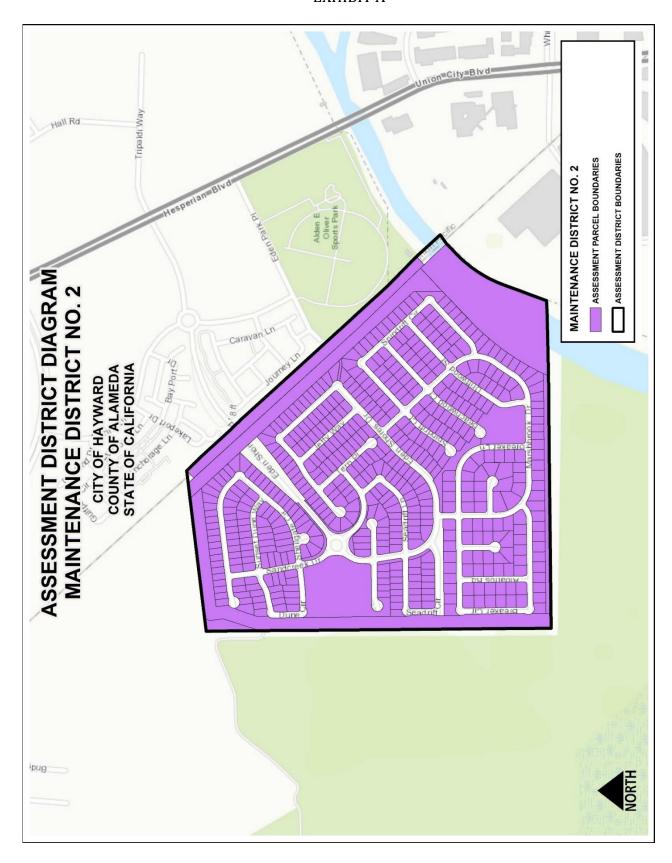

**Attachment VI Property Tax Waiver Information** 

Attachment VII Published Legal Notice

**Attachment VIII Assessment Roll** 

**16.** PH 20-051 Engineer's Report MD No. 2: Adopt a Resolution to Approve

the Final Engineer's Report, Confirm the Maximum Base

Assessment Rate, Confirm the Fiscal Assessment Rate, Confirm the Assessment Diagram, Order the Levy and Collection of Fiscal Assessment; and Adopt a Resolution to Approve Funding Recommendations and Appropriate Revenue and Expenditure Budgets for Maintenance District No. 2 - Eden Shores Storm Water Buffer and Facilities, for Fiscal Year 2021 (Staff report

from Maintenance Services Director Rullman)

Attachments: Attachment I Staff Report

Attachment II Resolution Approving the Engineer's Report

Attachment III Resolution Approving the Budget

Attachment IV Engineer's Report

Attachment V Property Tax Waiver Information

**Attachment VI Published Legal Notice** 

**Attachment VII Assessment Roll** 