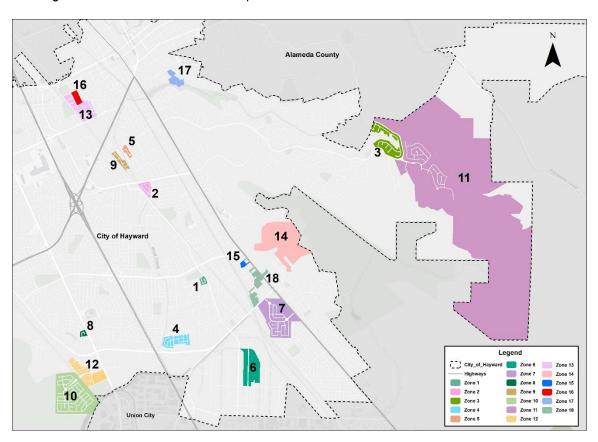

ssment Districts.
- E. <u>Maintenance</u> Maintenance means the furnishing of services and materials for the ordinary and usual operation, maintenance and servicing of the landscaping, public lighting facilities and appurtenant facilities, including repair, removal or replacement of all or part of any of the landscaping, public lighting facilities or appurtenant facilities; providing for the life, growth, health and beauty of the landscaping improvements, including cultivation, irrigation, trimming, spraying, fertilizing and treating for disease or injury; and the removal of trimmings, rubbish, debris and other solid waste; the cleaning, sandblasting, and painting of street lights and other improvements to remove graffiti.

A map of the eighteen benefits zone locations is provided below.







# ZONE 1 (HUNTWOOD AVE.& PANJON ST.)

Tract No. 06041 Formed: November 13, 1990 Resolution Number: 90-256

## FY 2021

Maximum Base Assessment Rate: \$295.83
Assessment Amount per Parcel: \$202.58
Number of Parcels: 30
Assessment Income: \$6.077.40





## FY 2021 Maximum Base Assessment

- Originally set when the zone was created in 1990.
- **Is at the maximum**, unchanged from the previous year at \$295.83 per parcel.
- Includes an annual inflation increase: No.
- Can be increased later: Future increases above the Maximum Base Assessment would require the noticing and balloting of property owners per the requirements of Proposition 218.



# Assessment Rate (annual charge per parcel) and Income

- The per parcel charge will remain the same from the previous year at \$202.58.
- The