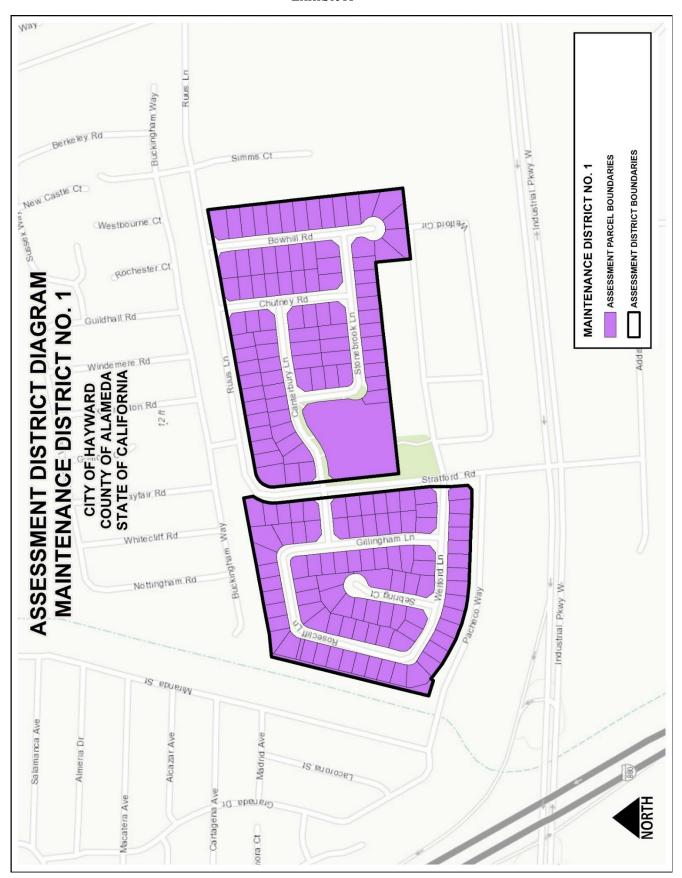

**15.** PH 20-050 Engineer's Report MD No. 1: Adopt a Resolution to Approve

the Final Engineer's Report, Confirm the Maximum Base

Assessment Rate, Confirm the Fiscal Assessment Rate, Confirm the Assessment Diagram, Order the Levy and Collection of Fiscal Assessment; and Adopt a Resolution to Approve Funding

Recommendations and Appropriate Revenue and Expenditure

Budgets for Maintenance District No. 1 (MD-1) - Storm

Drainage Pumping Station and Storm Drain Conduit - Pacheco Way, Stratford Road and Ruus Lane, for Fiscal Year 2021 (Report from Maintenance Development Services Director

Rullman)

<u>Attachments:</u> <u>Attachment I Staff Report</u>

Attachment II Resolution Approving the Engineer's Report

Attachment III Resolution Approving the Budget

Attachment IV Engineer's Report

Attachment V Stratford Village SWLS Annual Report

**Attachment VI Property Tax Waiver Information** 

Attachment VII Published Legal Notice

**Attachment VIII Assessment Roll** 

**16.** PH 20-051 Engineer's Report MD No. 2: Adopt a Resolution to Approve

the Final Engineer's Report, Confirm the Maximum Base