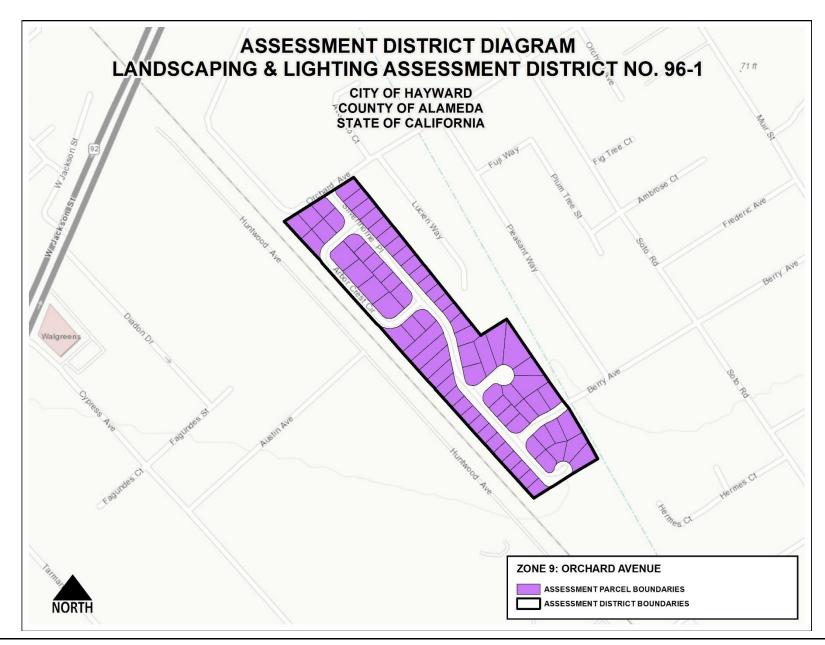

r>-<br>-<br>-<br>-<br>-<br>-<br>-<br>-<br>-<br>-<br>-<br>-<br>-<br>-<br>-<br>-<br>-<br>- | 927<br>25,493<br>4,635<br>464<br>464<br>400<br>1,002<br>1,600<br>44,254 |



# VICINITY MAP





### **ASSESSMENT DIAGRAM**

The boundary of the City of Hayward's Landscaping & Lighting Assessment District No. 96-1 is completely within the boundaries of the City of Hayward. The Assessment Diagram which shows the eighteen (18) zones is on file in the Office of the City Clerk of the City of Hayward. The lines and dimensions of each lot or parcel within the District are those lines and dimensions shown on the maps of the Assessor of the County of Alameda, for the year when this report was prepared, and are incorporated by reference herein and made part of this report.







































































ATTACHMENT IV PAGE 93 OF 94









#### PARK MAINTENANCE PLAN

## Cadence Public Park For Fiscal Year 2020-2021

Pursuant to the Owners Participation Agreement (OPA) for the Cadence Development, AMCAL Hayward LLC (AMCAL) is responsible for the maintenance of the Cadence Public Park in perpetuity or for the life of the agreement. As detailed in Section 8.12 of the OPA, AMCAL is required to submit a Park Maintenance Plan annually to the City of Hayward for review and approval by City Council as part of the annual review. The following proposed Park Maintenance Plan includes a maintenance budget, a schedule of maintenance activities, and reimbursement process specific to the Cadence Apartments.

### **Maintenance Budget**

|