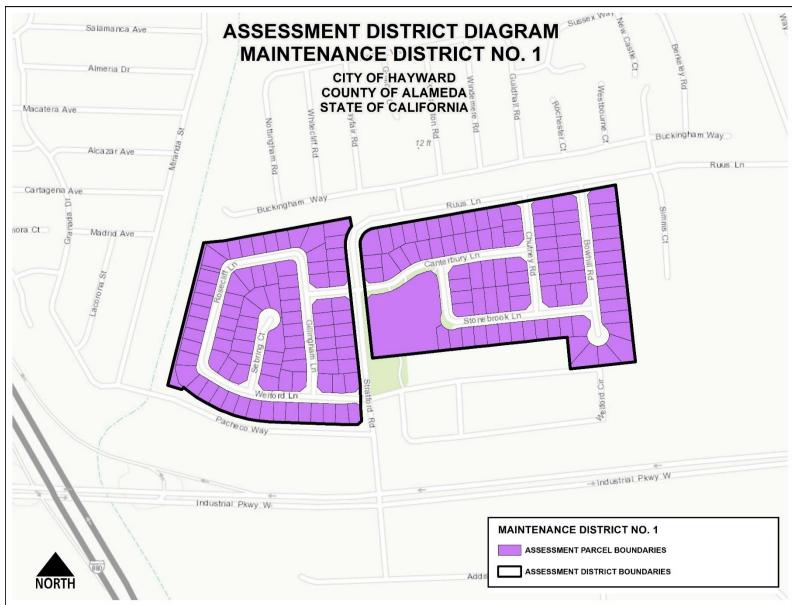

**15.** PH 20-050 Engineer's Report MD No. 1: Adopt a Resolution to Approve

the Final Engineer's Report, Confirm the Maximum Base

Assessment Rate, Confirm the Fiscal Assessment Rate, Confirm the Assessment Diagram, Order the Levy and Collection of Fiscal Assessment; and Adopt a Resolution to Approve Funding

Recommendations and Appropriate Revenue and Expenditure

Budgets for Maintenance District No. 1 (MD-1) - Storm

Drainage Pumping Station and Storm Drain Conduit - Pacheco Way, Stratford Road and Ruus Lane, for Fiscal Year 2021 (Report from Maintenance Development Services Director

Rullman)

<u>Attachments:</u> <u>Attachment I Staff Report</u>

Attachment II Resolution Approving the Engineer's Report

Attachment III Resolution Approving the Budget

Attachment IV Engineer's Report

Attachment V Stratford Village SWLS Annual Report

**Attachment VI Property Tax Waiver Information** 

Attachment VII Published Legal Notice

**Attachment VIII Assessment Roll** 

**16.** PH 20-051 Engineer's Report MD No. 2: Adopt a Resolution to Approve

the Final Engineer's Report, Confirm the Maximum Base