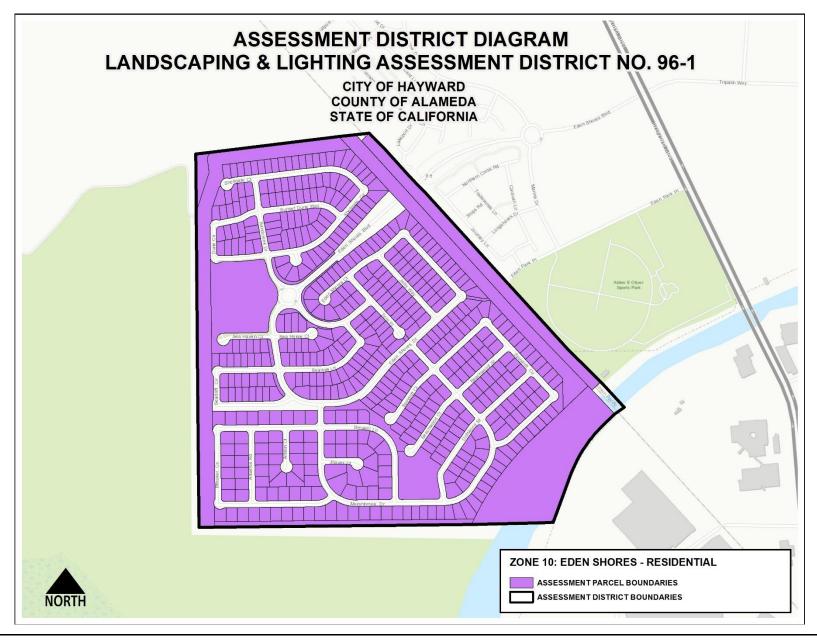

br>-<br>-<br>-<br>-<br>-<br>-<br>-<br>-<br>-<br>-<br>-<br>-<br>-<br>-<br>-<br>-<br>- | 927<br>25,493<br>4,635<br>464<br>464<br>400<br>1,002<br>1,600<br>44,254 |



# VICINITY MAP





### **ASSESSMENT DIAGRAM**

The boundary of the City of Hayward's Landscaping & Lighting Assessment District No. 96-1 is completely within the boundaries of the City of Hayward. The Assessment Diagram which shows the eighteen (18) zones is on file in the Office of the City Clerk of the City of Hayward. The lines and dimensions of each lot or parcel within the District are those lines and dimensions shown on the maps of the Assessor of the County of Alameda, for the year when this report was prepared, and are incorporated by reference herein and made part of this report.







































































ATTACHMENT IV PAGE 93 OF 94









#### PARK MAINTENANCE PLAN

## Cadence Public Park For Fiscal Year 2020-2021

Pursuant to the Owners Participation Agreement (OPA) for the Cadence Development, AMCAL Hayward LLC (AMCAL) is responsible for the maintenance of the Cadence Public Park in perpetuity or for the life of the agreement. As detailed in Section 8.12 of the OPA, AMCAL is required to submit a Park Maintenance Plan annually to the City of Hayward for review and approval by City Council as part of the annual review. The following proposed Park Maintenance Plan includes a maintenance budget, a schedule of maintenance activities, and reimbursement process specific to the Cadence Apartments.

### **Maintenance Budget**

|