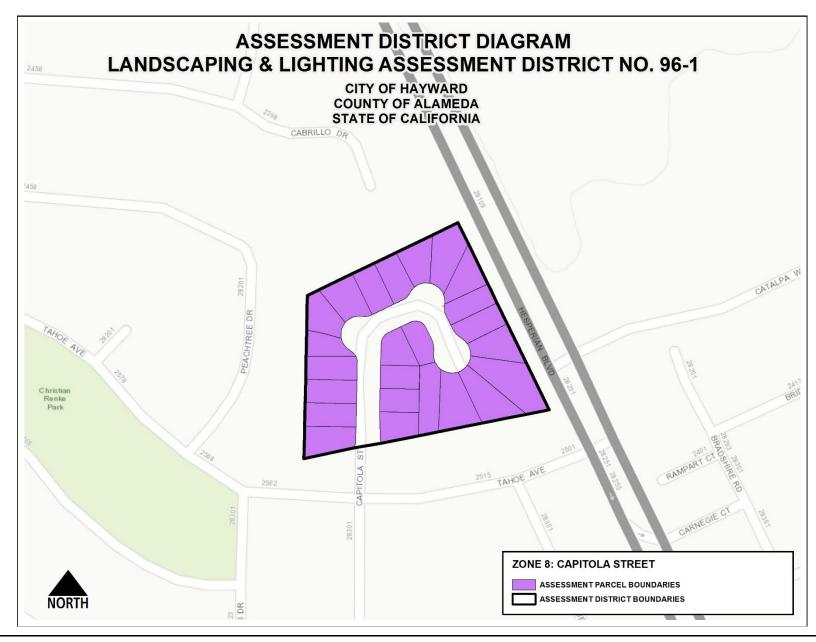

-<br>-<br>-<br>-<br>-<br>-<br>-<br>-<br>-<br>-<br>-<br>-<br>-<br>-<br>-<br>-<br>-<br>-<br>- | 927<br>25,493<br>4,635<br>464<br>464<br>400<br>1,002<br>1,600<br>44,254 |



# VICINITY MAP





### **ASSESSMENT DIAGRAM**

The boundary of the City of Hayward's Landscaping & Lighting Assessment District No. 96-1 is completely within the boundaries of the City of Hayward. The Assessment Diagram which shows the eighteen (18) zones is on file in the Office of the City Clerk of the City of Hayward. The lines and dimensions of each lot or parcel within the District are those lines and dimensions shown on the maps of the Assessor of the County of Alameda, for the year when this report was prepared, and are incorporated by reference herein and made part of this report.







































































ATTACHMENT IV PAGE 93 OF 94









#### PARK MAINTENANCE PLAN

## Cadence Public Park For Fiscal Year 2020-2021

Pursuant to the Owners Participation Agreement (OPA) for the Cadence Development, AMCAL Hayward LLC (AMCAL) is responsible for the maintenance of the Cadence Public Park in perpetuity or for the life of the agreement. As detailed in Section 8.12 of the OPA, AMCAL is required to submit a Park Maintenance Plan annually to the City of Hayward for review and approval by City Council as part of the annual review. The following proposed Park Maintenance Plan includes a maintenance budget, a schedule of maintenance activities, and reimbursement process specific to the Cadence Apartments.

### **Maintenance Budget**

|