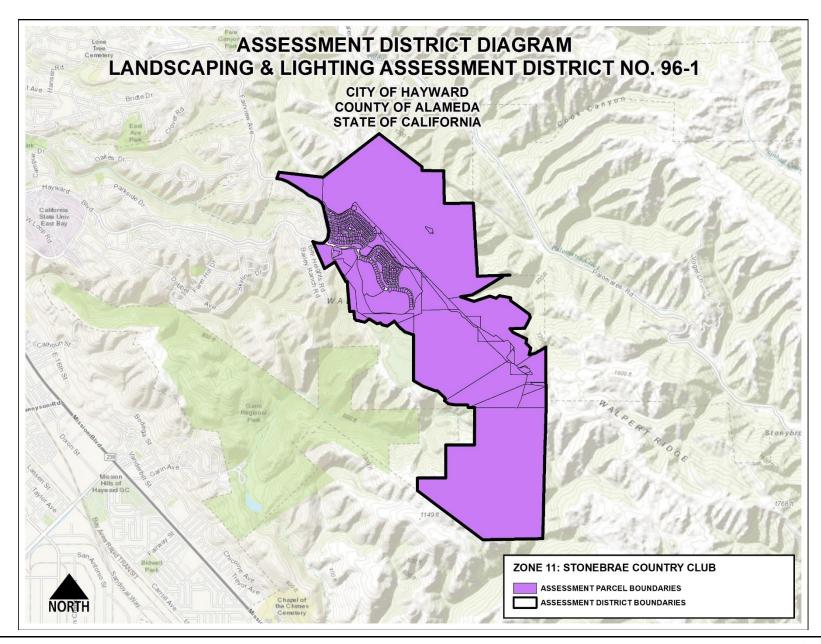

<br>-<br>-<br>-<br>-<br>-<br>-<br>-<br>-<br>-<br>-<br>-<br>-<br>-<br>-<br>-<br>- | 927<br>25,493<br>4,635<br>464<br>464<br>400<br>1,002<br>1,600<br>44,254 |



# VICINITY MAP





### **ASSESSMENT DIAGRAM**

The boundary of the City of Hayward's Landscaping & Lighting Assessment District No. 96-1 is completely within the boundaries of the City of Hayward. The Assessment Diagram which shows the eighteen (18) zones is on file in the Office of the City Clerk of the City of Hayward. The lines and dimensions of each lot or parcel within the District are those lines and dimensions shown on the maps of the Assessor of the County of Alameda, for the year when this report was prepared, and are incorporated by reference herein and made part of this report.







































































ATTACHMENT IV PAGE 93 OF 94









#### PARK MAINTENANCE PLAN

## Cadence Public Park For Fiscal Year 2020-2021

Pursuant to the Owners Participation Agreement (OPA) for the Cadence Development, AMCAL Hayward LLC (AMCAL) is responsible for the maintenance of the Cadence Public Park in perpetuity or for the life of the agreement. As detailed in Section 8.12 of the OPA, AMCAL is required to submit a Park Maintenance Plan annually to the City of Hayward for review and approval by City Council as part of the annual review. The following proposed Park Maintenance Plan includes a maintenance budget, a schedule of maintenance activities, and reimbursement process specific to the Cadence Apartments.

### **Maintenance Budget**

|