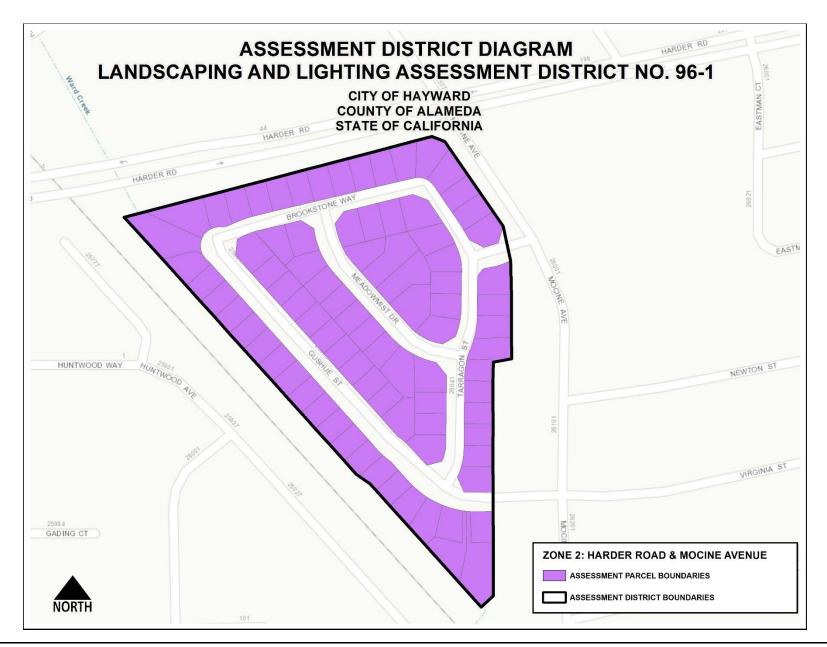

Attachment V FY 2021 Housing Authority Budget Resolution

**Attachment VI CIP Budget Resolution** 

14. PH 20-049 Engineer's Report LLD No. 96-1: Adopt a Resolution to

Approve the Final Engineer's Report, Reconfirm Maximum
Base Assessment Amounts, Confirm the Assessment Diagrams
and Fiscal Assessments, Order the Levy and Collection of Fiscal
Assessments; and Adopt a Resolution to Approve Funding
Recommendations and Appropriate Special Revenue Funds for
Consolidated Landscaping and Lighting Assessment District
No. 96-1, Zones 1 through 18, for Fiscal Year 2021 (Report

from Maintenance Services Director Rullman)

<u>Attachments:</u> <u>Attachment I Staff Report</u>

Attachment II Resolution Approving the Engineer's Report

**Attachment III Resolution Approving the Budget** 

**Attachment IV Engineer's Report** 

Attachment V Zone 15 Cadence Maintenance Plan
Attachment VI Property Tax Waiver Information

Attachment VII Published Legal Notice

**Attachment VIII Assessment Roll** 