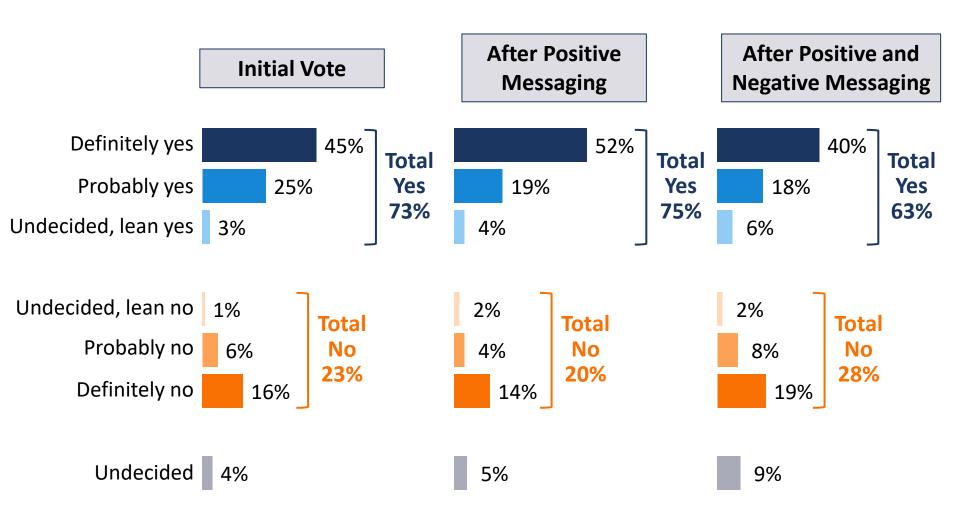

# The Impact of More Information

## Opinion shifts after hearing messages in favor and against.