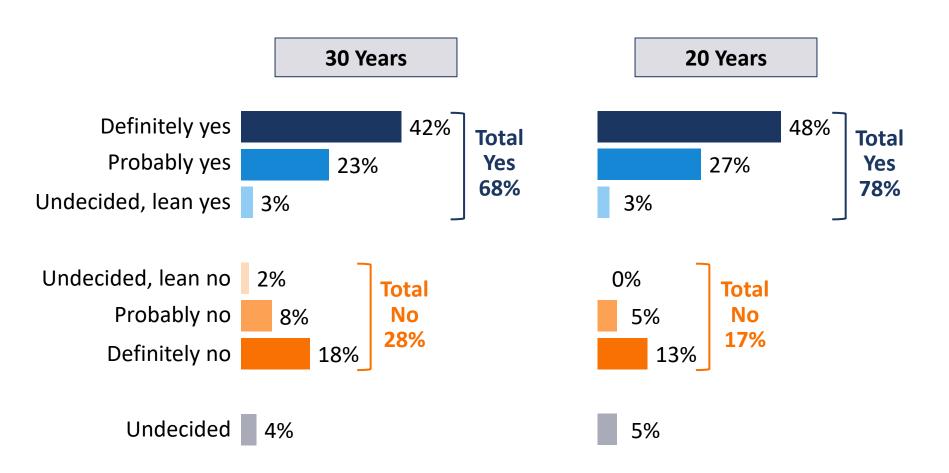

## Voters heard or read the potential ballot language of a Measure C extension.

Shall a City of Hayward measure to continue an existing half-cent sales tax for (HALF SAMPLE: 30 years) (HALF **SAMPLE:** 20 years) to maintain, restore and construct essential City services and facilities, including for firefighting, emergency-medical response, protection and general maintenance; to repair potholes and improve streets; and to update and replace public South Hayward works and community center facilities, providing \$20,000,000 that cannot be taken by the State, with audits and community oversight, be adopted?

### A measure to extend Measure C has support from more than two-thirds of Hayward voters.