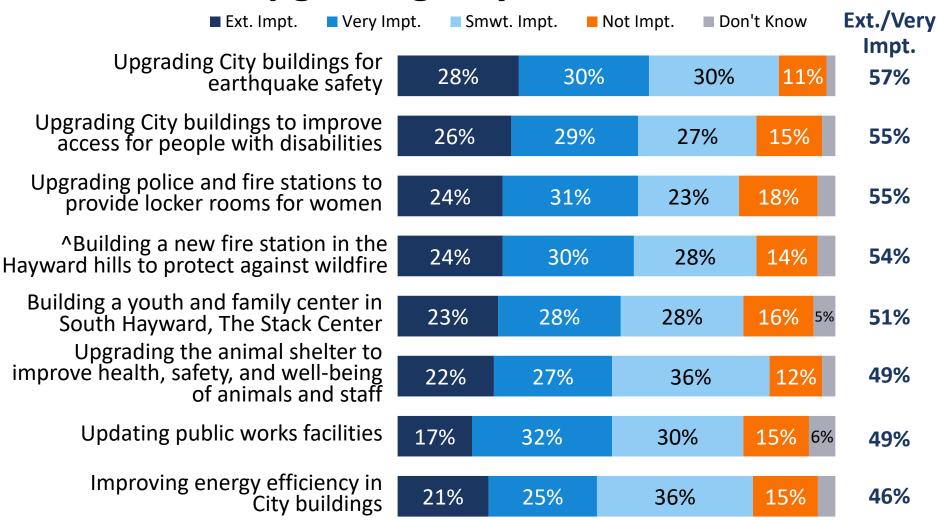

## Lower-priority items include building or upgrading City facilities.

Q8. I am going to read you a list of specific City projects and services that could be funded if voters approve a ballot measure generating additional revenue like the one I mentioned earlier. Please tell me how important each one is to you: extremely important, very important, somewhat important, or not important. ^Not Part of Split Sample