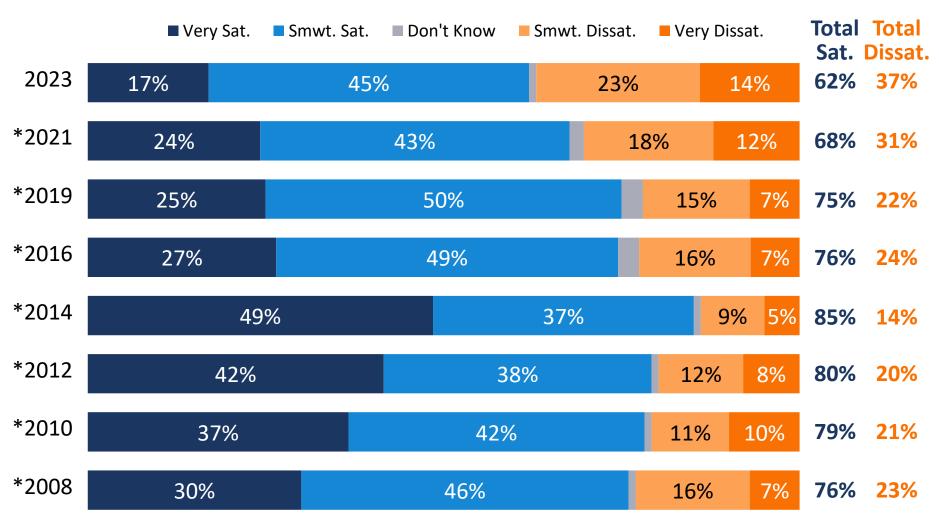

## Three in five voters are satisfied with quality of life in the city overall.

I'd like to get your overall opinion of living in the city of Hayward. Generally speaking, are you satisfied or dissatisfied with the overall quality of life in Hayward?

8

### While the majority is satisfied, this figure is as low as it has been in 15 years.

RESEARCH

Q6. I'd like to get your overall opinion of living in the City of Hayward. Generally speaking, are you satisfied or dissatisfied with the overall quality of life in Hayward? \*Resident Survey