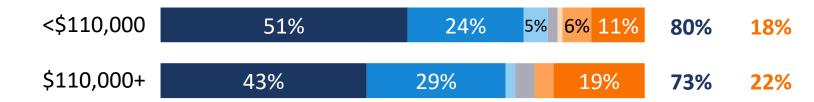

## Support is also substantial across race, ethnicity and income.

Combined Results by Race/Ethnicity & Household Income

Q2 Total. Would you vote "yes" or "no"?