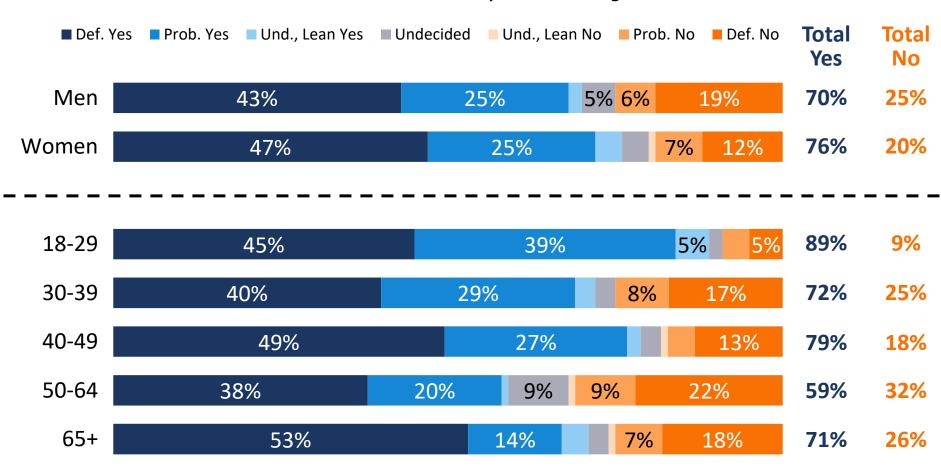

## Support for a measure is very broad across gender and age.

Combined Results by Gender & Age