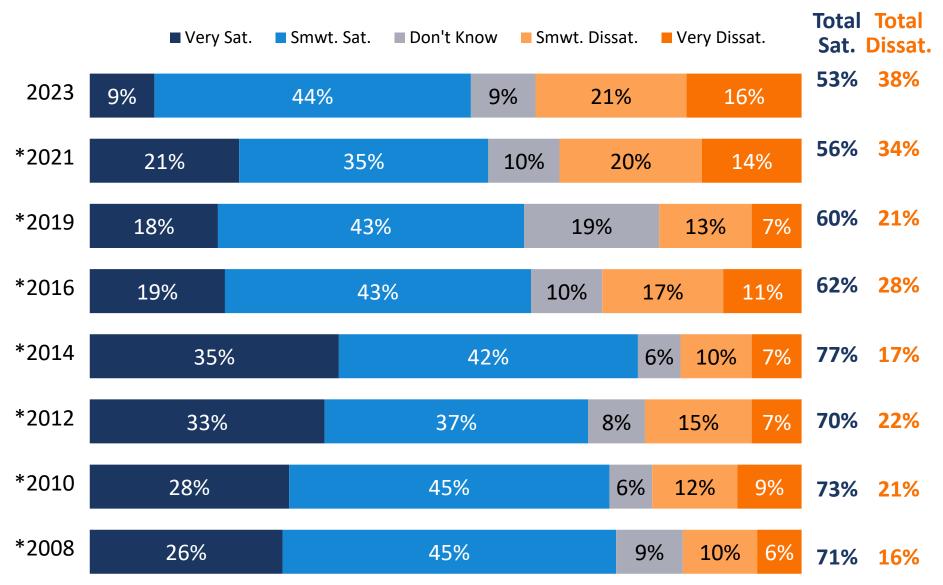

## A majority is satisfied with City services, though without much intensity.

Overall, are you satisfied or dissatisfied with the job the City of Hayward is doing to provide resident services?

### This share is also lower than in prior years.

RESEARCH

Q7. Overall, are you satisfied or dissatisfied with the job the City of Hayward is doing to provide resident services? \*Resident Survey