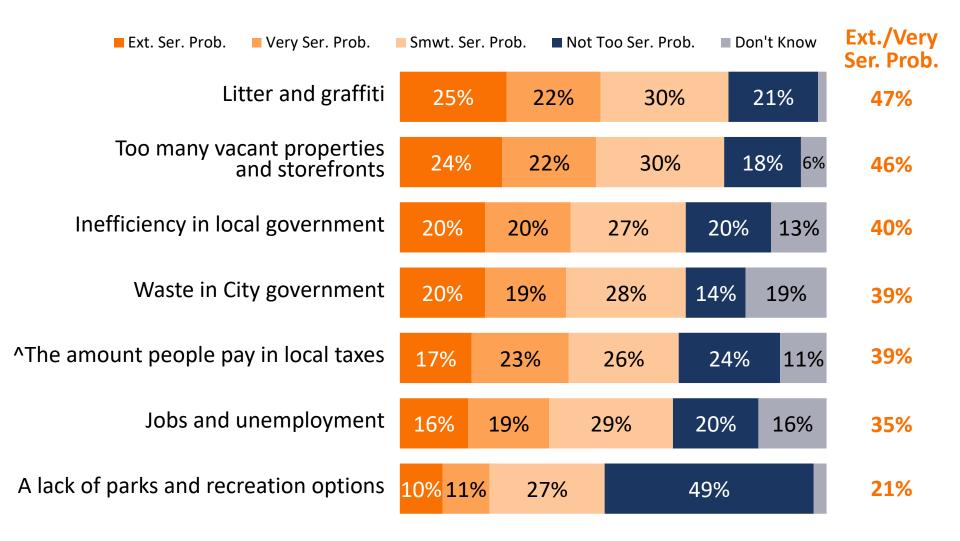

### Relatively few are intensely concerned about taxes, the economy, or a lack of recreation options.

Q4. I am going to read you a list of issues that some people say might be problems in Hayward. Please tell me whether you think it is an extremely serious problem, a very serious problem, a somewhat serious problem, or not too serious a problem in the city. ^Not Part of Split Sample