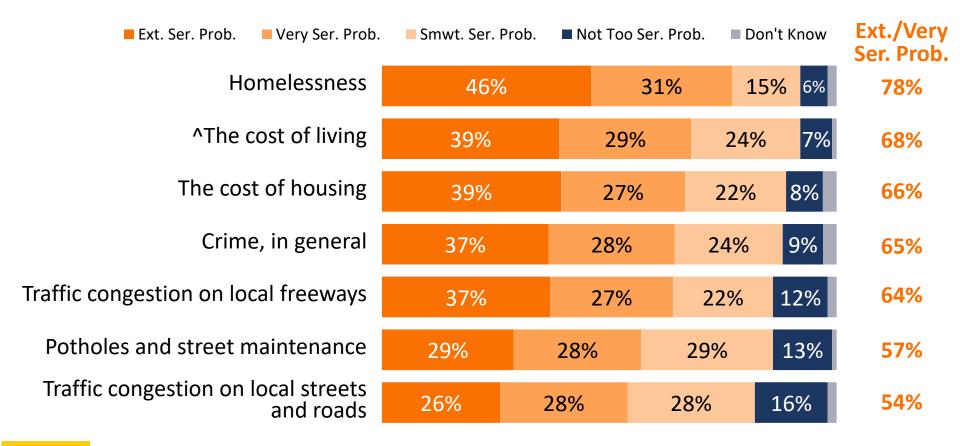

### Homelessness is rated the most-urgent problem, followed by cost of living, crime and traffic.

I am going to read you a list of issues that some people say might be problems in Hayward. Please tell me whether you think it is an extremely serious problem, a very serious problem, a somewhat serious problem, or not too serious a problem in the city.