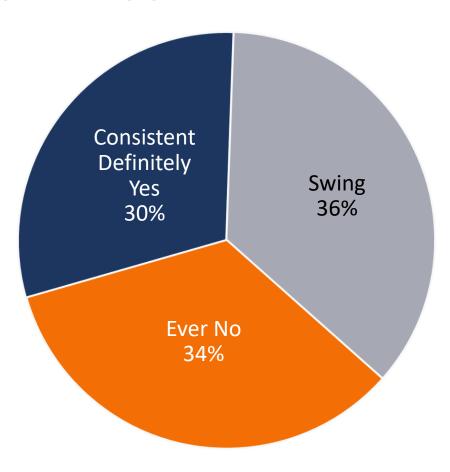

## Segmenting the Electorate by Consistency of Support

- Consistent Definitely Yes: Voters who consistently indicated they would definitely vote yes on the measure.
- Ever No: Voters who indicated they at any time would vote no on the measure.
- ❖ Swing: Voters who do not fall into any of the other categories remaining consistently undecided or switching between degrees of support and indecision.

The following slide shows demographic groups that *disproportionately* fall into one category or the other.

### **Demographic Profile of the Segments**

| Consistent Definitely Yes  | Swing                                   | Ever No                               |  |
|----------------------------|-----------------------------------------|---------------------------------------|--|
| 30% of the Electorate      | 36% of the Electorate                   | 34% of the Electorate                 |  |
| Ages 75+                   | Interviewed in Spanish                  | Republican Men                        |  |
| Ages 65+                   | Ages 18-29                              | Chinese Voters                        |  |
| Filipino Voters            | African American Voters                 | Independents Ages 50+                 |  |
| Ages 65-74                 | High School Educated                    | Conservative Republicans              |  |
| Democrats Ages 50+         | Democrats Ages 18-49                    | Independent Men                       |  |
| White Voters               | Men Ages 18-49                          | Republicans Ages 50+                  |  |
| Liberal Democrats          | Ages 30-39                              | Moderate/Conservative<br>Independents |  |
| Non-College Educated Women | Non-College Educated Men                | Republicans                           |  |
| Liberals                   | Other Asian/<br>Pacific Islander Voters | Ages 50-64                            |  |
|                            | Ages 18-49                              | Independents                          |  |
|                            | Latinos                                 | Men Ages 50+                          |  |
|                            | Independent Women                       | Conservatives                         |  |
|                            | Women Ages 18-49                        | Republicans Ages 18-49                |  |
|                            | Independents Ages 18-49                 | Liberal/Moderate Republicans          |  |
|                            | Democratic Men                          |                                       |  |