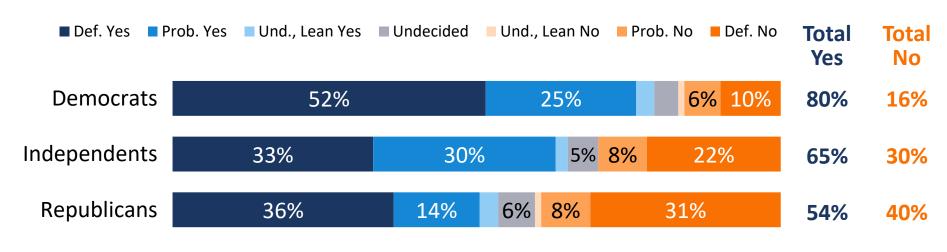

### Four in five Democrats, two-thirds of independents, and a majority of Republicans back the measure.