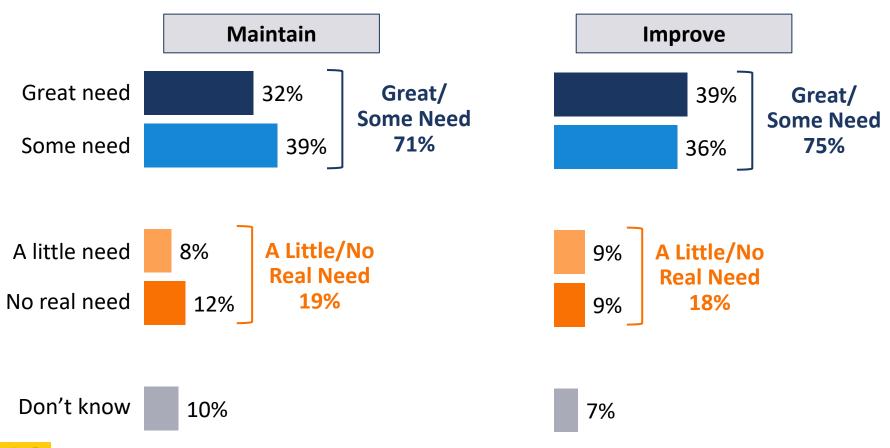

# Seven in ten or more say the City has a "great" or "some need" for funding to maintain or improve services and facilities.

In general, would you say that the City of Hayward has a great need for funding, some need, a little need, or no real need for additional funding to (SPLIT SAMPLE A ONLY: maintain) (SPLIT SAMPLE B ONLY: improve) essential City services and facilities?