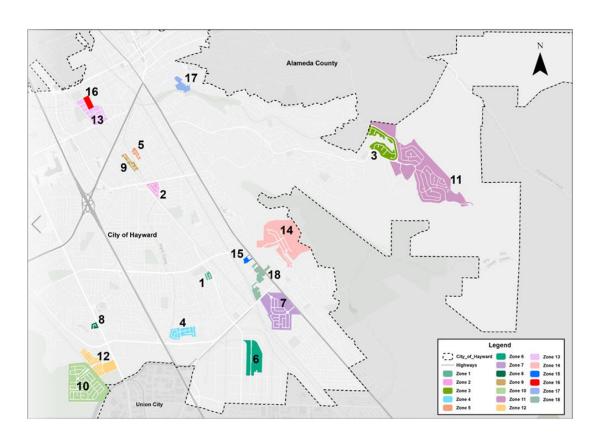

# LLAD Overview

- 18 Separate Landscaping and Lighting Zones
- Annual Assessments on Tax Bills fund:
  - Maintenance and servicing of landscaping, lighting, parks, and other improvements within each Zone
  - Each Zone has a separate budget pertaining to its respective improvements being maintained

# Benefit Zones 1-18

| TABLE 1: DESCRIPTION OF BENEFIT ZONES |                              |                  |                        |                                   |  |  |
|---------------------------------------|------------------------------|------------------|------------------------|-----------------------------------|--|--|
| Α                                     | В                            | С                | D                      | E                                 |  |  |
| Zone                                  | Name/Location                | Year Formed      | Type of<br>Development | Number of Assessed<br>Parcels/SFE |  |  |
| 1                                     | Huntwood Ave. and Panjon St. | 1990             | Residential            | 30                                |  |  |
| 2                                     | Harder Rd. and Mocine Ave.   | 1991             | Residential            | 85                                |  |  |
| 3                                     | Prominence                   | 1992             | Residential            | 155                               |  |  |
| 4                                     | Stratford Village            | 1995             | Residential            | 174                               |  |  |
| 5                                     | Soto Rd. and Plum Tree St.   | 1995             | Residential            | 38                                |  |  |
| 6                                     | Pepper Tree Park             | 1982             | Industrial             | 11                                |  |  |
| 7                                     | Twin Bridges                 | 1998             | Residential            | 348                               |  |  |
| 8                                     | Capitola St.                 | 1999             | Residential            | 24                                |  |  |
| 9                                     | Orchard Ave.                 | 2000             | Residential            | 74                                |  |  |
| 10                                    | Eden Shores                  | 2003             | Residential            | 534                               |  |  |
| 11                                    | Stonebrae                    | 2006, 2018, 2020 | Residential            | 644                               |  |  |
| 12                                    | Eden Shores East (Spindrift) | 2007, 2016       | Residential            | 379                               |  |  |
| 13                                    | Cannery Place                | 2008             | Residential            | 599                               |  |  |
| 14                                    | La Vista                     | 2016             | Residential            | 179                               |  |  |
| 15                                    | Cadence                      | 2017             | Residential            | 206                               |  |  |
| 16                                    | Blackstone                   | 2016             | Residential            | 157                               |  |  |
| 17                                    | Parkside Heights             | 2019             | Residential            | 97                                |  |  |
| 18                                    | SoHay                        | 2019             | Residential            | 433                               |  |  |
|                                       |                              | To               | tal Assessed Parcels:  | 4,167                             |  |  |