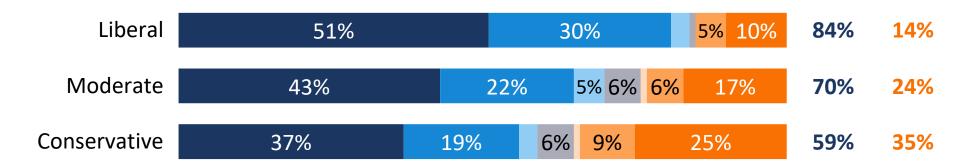

### Four in five Democrats, two-thirds of independents, and a majority of Republicans back the measure.

#### Combined Results by Party & Ideology

Q2 Total. Would you vote "yes" or "no"?