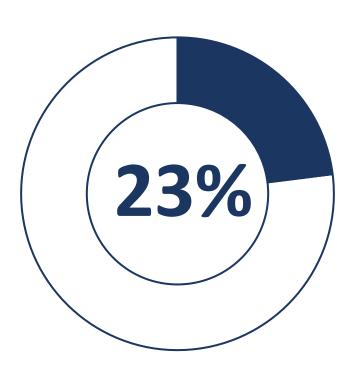

## Voters who support the measure largely said they want to continue to improve the city.

In a few words of your own, why would you vote **YES** on this ballot measure? (Open-ended; Asked of Yes Voters Only, n=445)