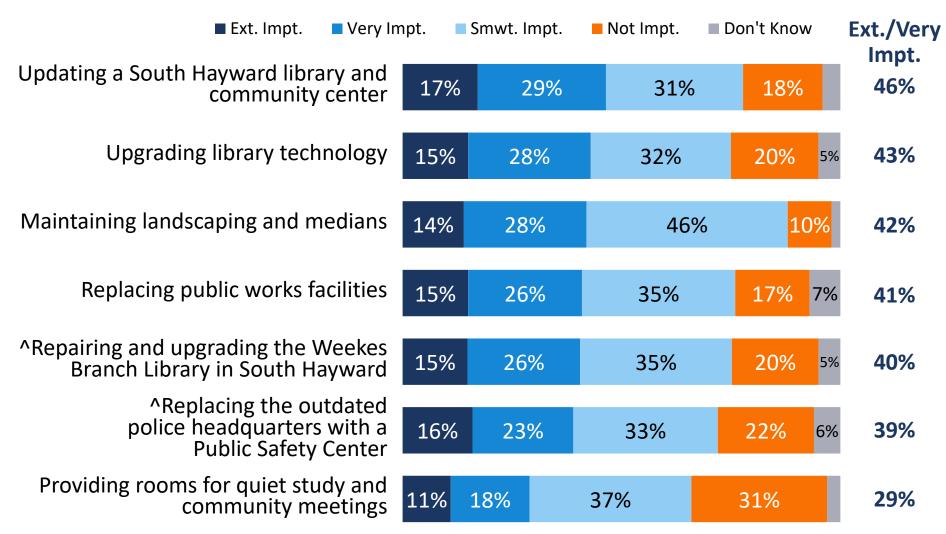

### Repairing and replacing public works facilities, the Weekes Branch, and police HQ are less urgent.

Q8. I am going to read you a list of specific City projects and services that could be funded if voters approve a ballot measure generating additional revenue like the one I mentioned earlier. Please tell me how important each one is to you: extremely important, very important, somewhat important, or not important. \*Not Part of Split Sample