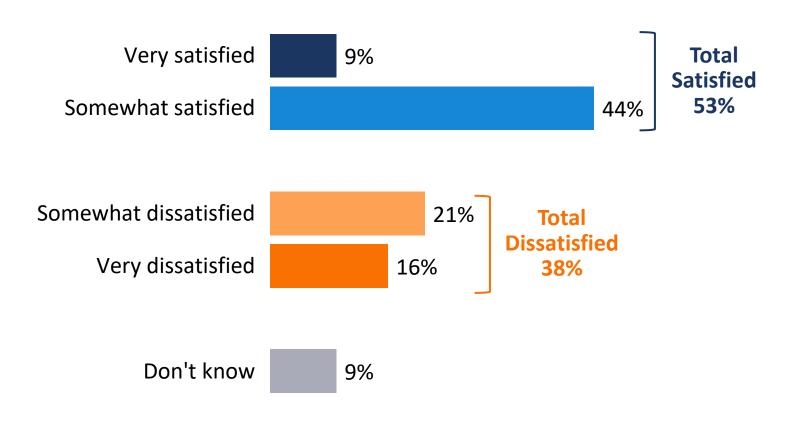

## A majority is satisfied with City services, though without much intensity.

Overall, are you satisfied or dissatisfied with the job the City of Hayward is doing to provide resident services?

### This share is also lower than in prior years.

RESEARCH

Q7. Overall, are you satisfied or dissatisfied with the job the City of Hayward is doing to provide resident services? \*Resident Survey