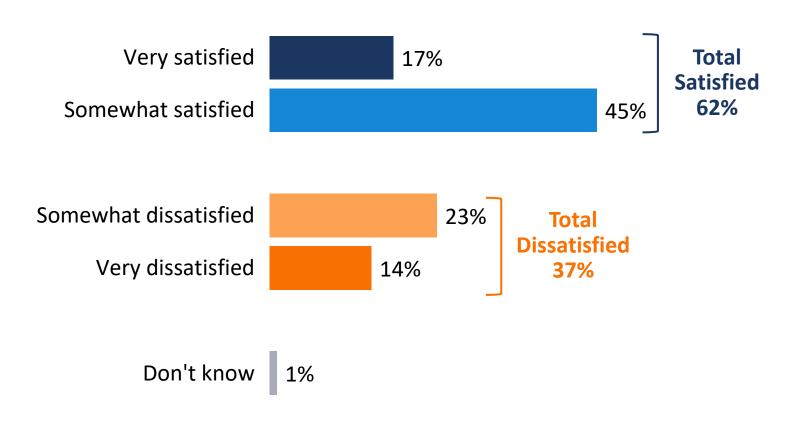

## Three in five voters are satisfied with quality of life in the city overall.

I'd like to get your overall opinion of living in the city of Hayward. Generally speaking, are you satisfied or dissatisfied with the overall quality of life in Hayward?

8

### While the majority is satisfied, this figure is as low as it has been in 15 years.

RESEARCH

Q6. I'd like to get your overall opinion of living in the City of Hayward. Generally speaking, are you satisfied or dissatisfied with the overall quality of life in Hayward? \*Resident Survey