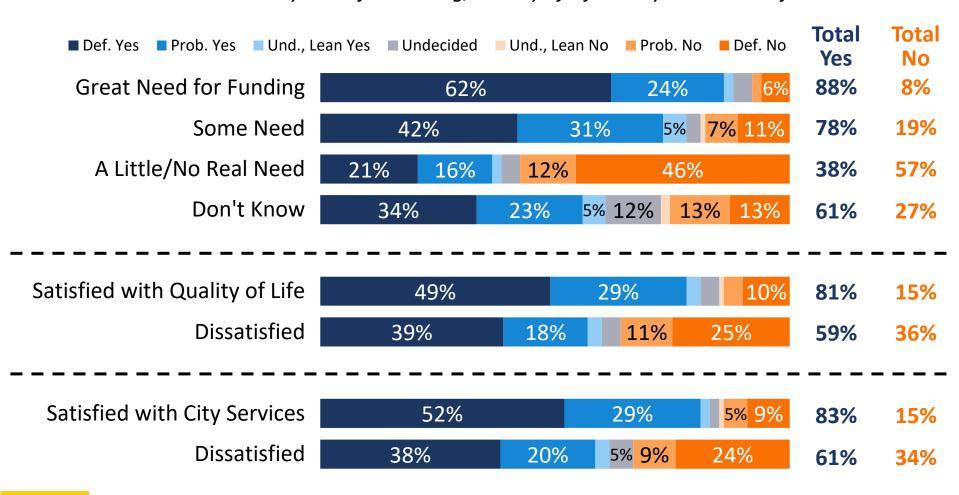

### Even those dissatisfied with City services and quality of life broadly support the measure.

Combined Results by Need for Funding, Quality of Life & City Service Satisfaction

Q2 Total. Would you vote "yes" or "no"?