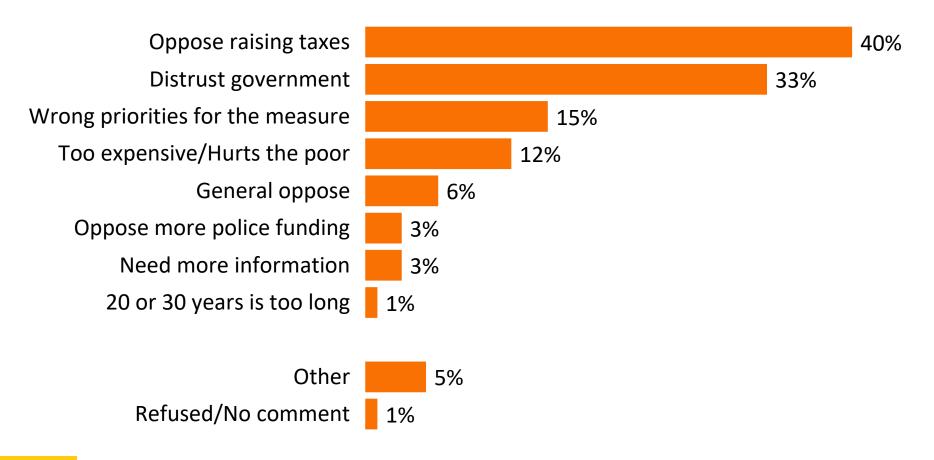

## Opponents are anti-tax in principle or don't trust government to spend money properly.

In a few words of your own, why would you vote **NO** on this ballot measure? (Open-ended; Asked of No Voters Only, n=139)

### **Verbatim Responses from Opponents**

Alameda County and Hayward have outrageous taxes! Stop.

Way too many apartment and condo buildings being built without consideration of traffic and infrastructure.

Traffic in Hayward is ridiculous.

I believe we've already approved bonds and taxes to support these things.

Our police and fire stations are pretty new and the money could go somewhere else. We have a new library, and it is good condition. Roads are better than other urban cities. Money should go to fighting small crimes and retail businesses.

Hurts the poor instead of making the richest pay.

Inflation. Getting too expensive to survive.

We shouldn't have to add extra taxes to maintain what should come from the normal budget.

We already paying 10.75% sales tax which is already high. Please try to eliminate homelessness, help school kids, please no woke agenda.

The current ballot measure isn't providing much of pothole maintenance or any other services I'm aware of. The city is in critical disrepair and generally going to the weeds.