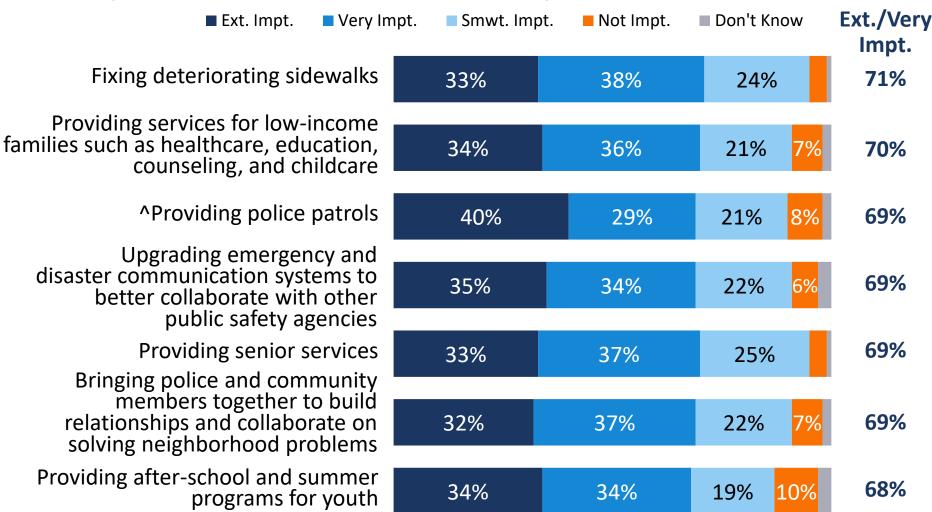

## Voters highly prioritize fire protection, street safety, pothole repair and disaster preparation.

RESEARCH

Q8. I am going to read you a list of specific City projects and services that could be funded if voters approve a ballot measure generating additional revenue like the one I mentioned earlier. Please tell me how important each one is to you: extremely important, very important, somewhat important, or not important. ^Not Part of Split Sample

## Broad majorities also value providing police patrols and senior and youth services.

Q8. I am going to read you a list of specific City projects and services that could be funded if voters approve a ballot measure generating additional revenue like the one I mentioned earlier. Please tell me how important each one is to you: extremely important, very important, somewhat important, or not important. \*Not Part of Split Sample