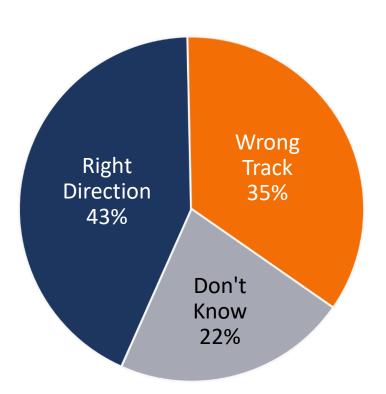

## Hayward voters are divided on the direction of the city.

Do you feel that things in Hayward are generally going in the right direction or do you feel things have gotten pretty seriously off on the wrong track?

Liberals, voters under 30 are more likely to be optimistic; conservatives and older voters are more pessimistic.

Q1