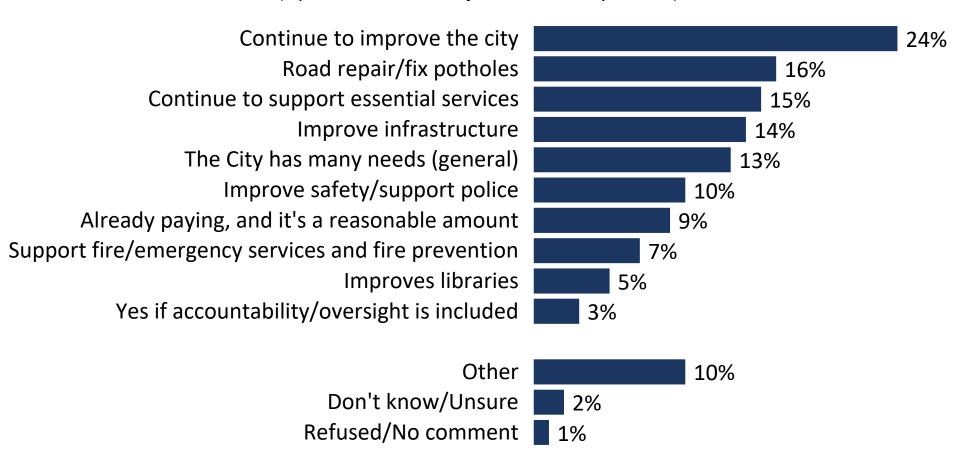

## Voters who support the measure largely said they want to continue to improve the city.

In a few words of your own, why would you vote **YES** on this ballot measure? (Open-ended; Asked of Yes Voters Only, n=445)

### **Verbatim Responses from Supporters**

We've already been paying it. OK to continue.

If Hayward is to continue to revive, our infrastructure is vital. Money spent on public safety and public services will be the key to quality of life and hence growth in the city.

I'd prefer things not get worse.

We absolutely need our roads maintained in Hayward. I'd like to see a prioritized list of roads that would be repaired and a timeline to do so if the tax is approved.

We desperately need infrastructure repairs!

I value those services and the price seems small.

Hayward needs to continue with improvement to be a place people want to live safely.

I mean, it's only a half-cent and I feel its important to fix things like the library and potholes.

We like to think that the money just falls from the sky and we can just maintain things. But it costs to maintain things.

Right now there is so much disparity in different neighborhoods.