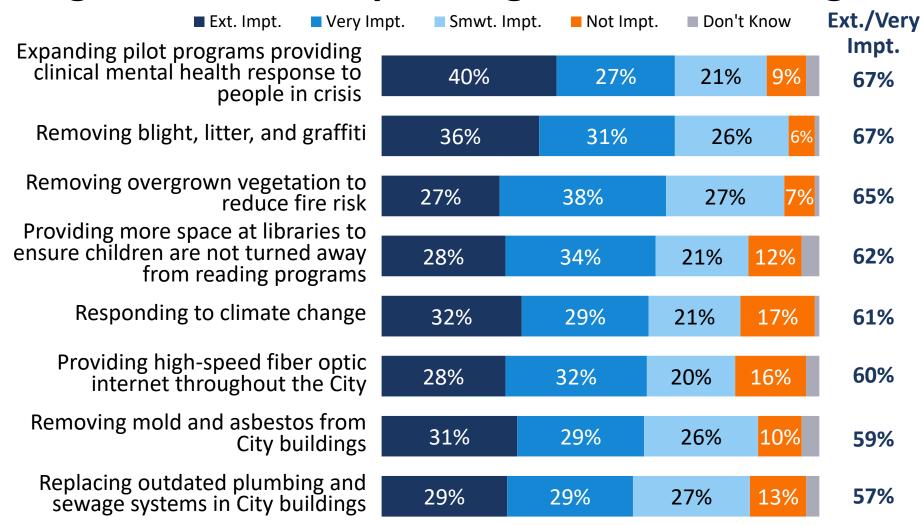

## Three in five or more value removing blight and vegetation and responding to climate change.

Q8. I am going to read you a list of specific City projects and services that could be funded if voters approve a ballot measure generating additional revenue like the one I mentioned earlier. Please tell me how important each one is to you: extremely important, very important, somewhat important, or not important. Split Sample