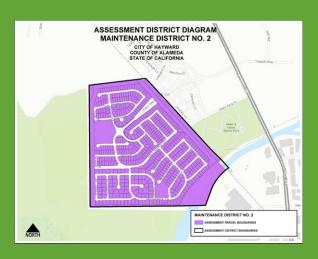

Maintenance District No. 2
Public Hearing

# City of Hayward LLAD/MD

# Public Hearing Reports – Assessment Districts