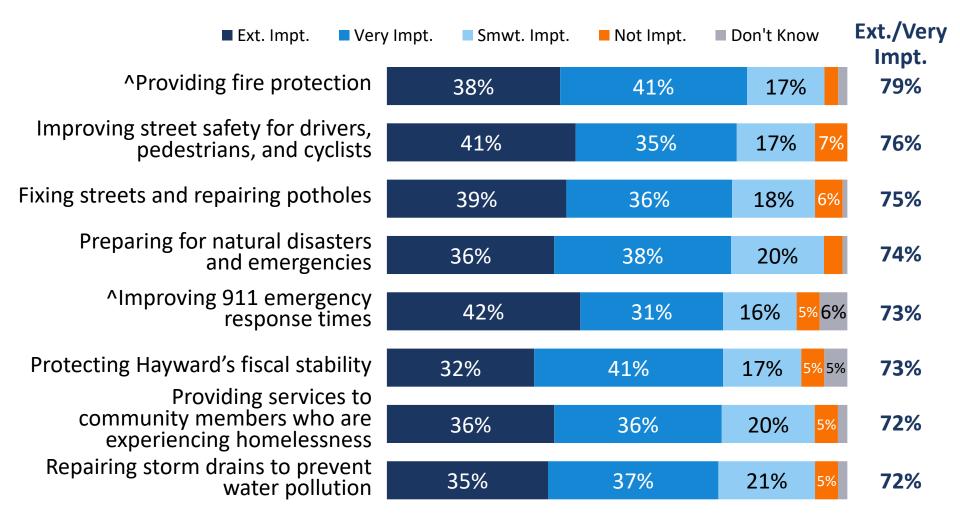

## Voters highly prioritize fire protection, street safety, pothole repair and disaster preparation.

RESEARCH

Q8. I am going to read you a list of specific City projects and services that could be funded if voters approve a ballot measure generating additional revenue like the one I mentioned earlier. Please tell me how important each one is to you: extremely important, very important, somewhat important, or not important. ^Not Part of Split Sample