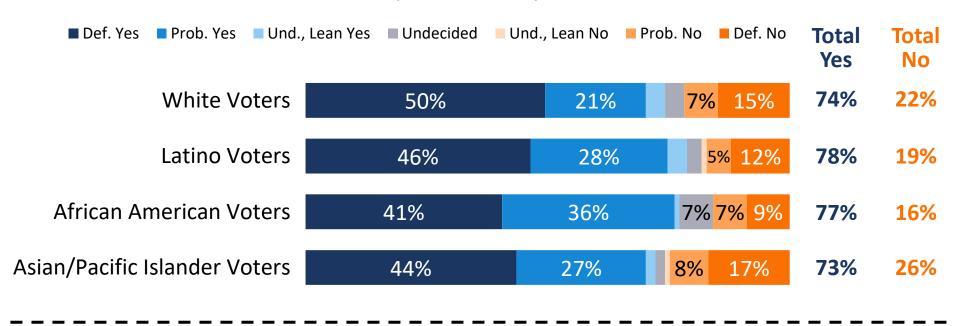

## Support is also substantial across race, ethnicity and income.

Combined Results by Race/Ethnicity & Household Income

Q2 Total. Would you vote "yes" or "no"?