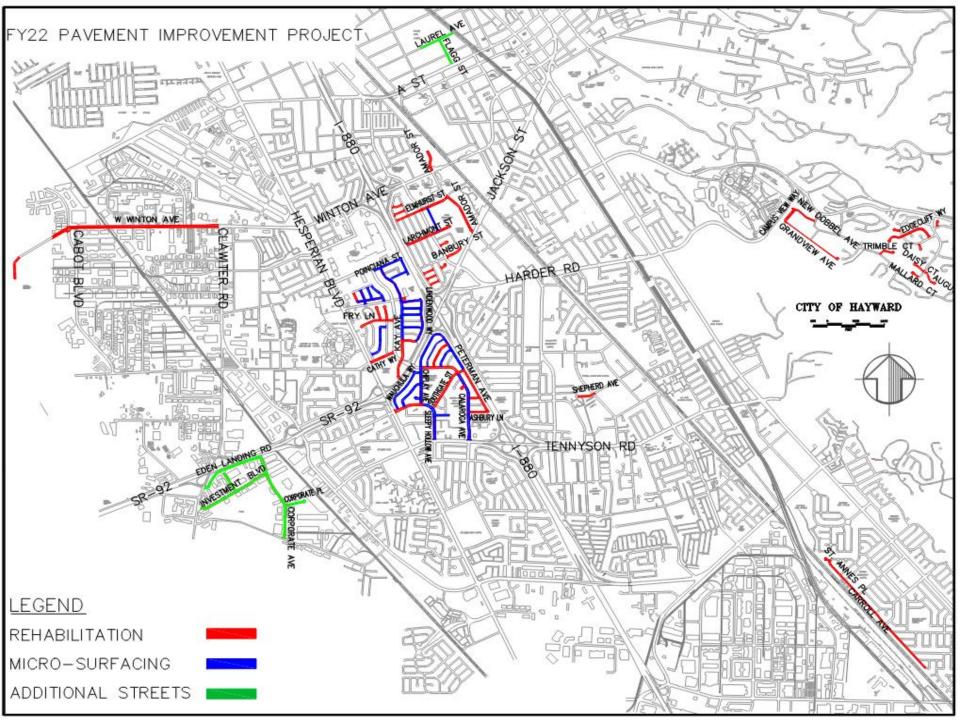

#### **Project Overview:**

 The project currently under design and staff is seeking Committee's feedback on the street selection list

- 49 street segments for rehabilitation treatment
  - Overlay with spot repairs
  - Grind & overlay with spot repairs
- 28 street segments for preventive maintenance treatment
  - Crack sealing, micro-surfacing with spot repairs

### STREET SELECTION CRITERIA

- Funding Availability Aim to pave as many streets with available funding
- Geographic Location Selecting streets in close vicinity to help lower construction bids
- Internal Reports Requests from City's Maintenance staff
- Public Input Requests from the public/Council members
- Equity Equity in distribution of City services and whether a particular area of the City has received its fair and equitable share in the past