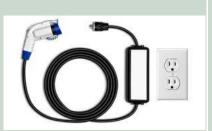

## **Electric Vehicle Charger Types**

Level 1

15-20 Amp, 120 Volt (standard household outlet)

Driving Distance provided: 3-4 miles/hour

Low Power Level 2

20 Amp, 208/240 Volt

Driving Distance provided: 10-15 miles/hour

High Power Level 2

40+ Amp, 208/240 Volt

Driving Distance provided: 25-30 miles/hour

DC Fast Charge

80-400 Amp, 200-600 Volt DC (direct current)

Driving Distance provided: 125-1000 miles/hour