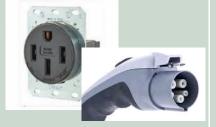

## Raceway (conduit), electrical capacity **EV Capable** (breaker space) EV Capable + overcurrent protection **EV** Ready devices, wiring and outlet (i.e., full circuit) **EVCI** (electric vehicle charger installed) All equipment to deliver electricity to ΕV Also known as **EVSE** (electric vehicle supply equipment)