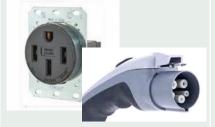

## Raceway (conduit), electrical capacity **EV Capable** (breaker space) EV Capable + overcurrent protection **EV** Ready devices, wiring and outlet (i.e., full circuit) **EVCI** (electric vehicle charger installed) All equipment to deliver electricity to ΕV Also known as **EVSE** (electric vehicle supply equipment)