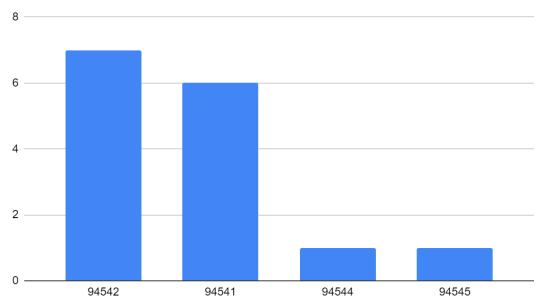

- Black or African American
- White
- Hispanic / Latino
- Decline to State
- Asian or Pacific Islander

- Decline to State
- **7**0,000-100,000

94542

94544

94541

94545