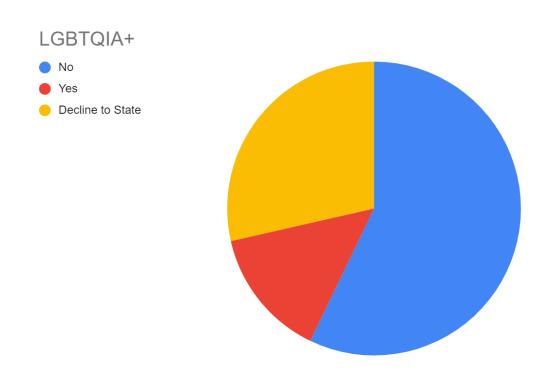

- Hispanic / Latino
- Black or African American
- White
- Asian
- Asian or Pacific Islander
- Other

- **\$70,000 100,000**
- Decline to State
- **\$70,000-100,000**
- **\$25,000-45,000**
- \$45,000-70,000
- **\$100,000+**