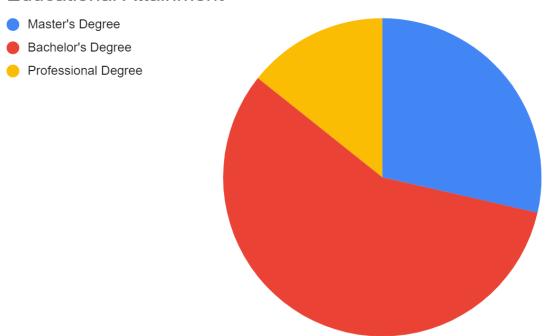

### **Educational Attainment**

- Bachelor's Degree
- Some College
- Associate's Degree
- Doctorate
- Professional Degree