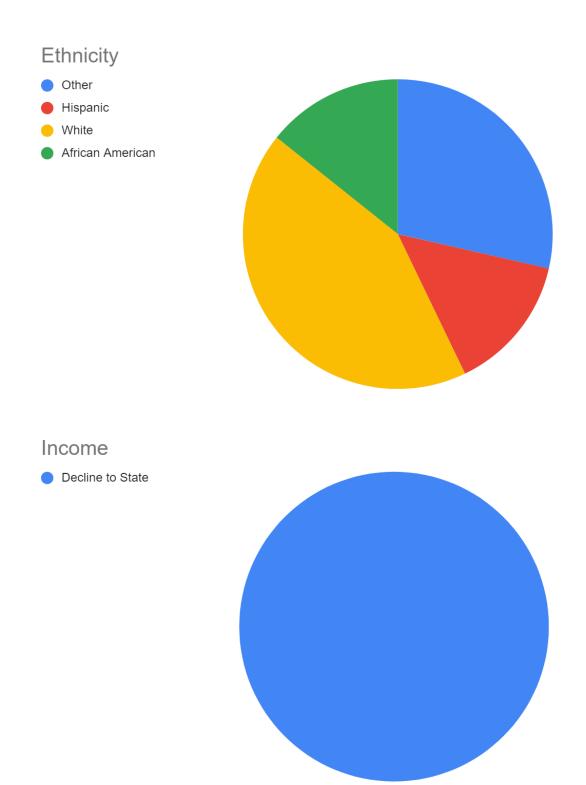

- Hispanic / Latino
- Black or African American
- White
- Asian
- Asian or Pacific Islander
- Other

- **\$70,000 100,000**
- Decline to State
- **\$70,000-100,000**
- **\$25,000-45,000**
- \$45,000-70,000
- **\$100,000+**