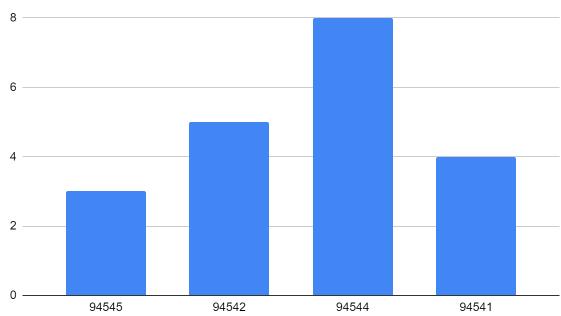

- Black or African American
- White
- Hispanic / Latino
- Decline to State
- Asian or Pacific Islander

- Decline to State
- **7**0,000-100,000

94542

94544

94541

94545