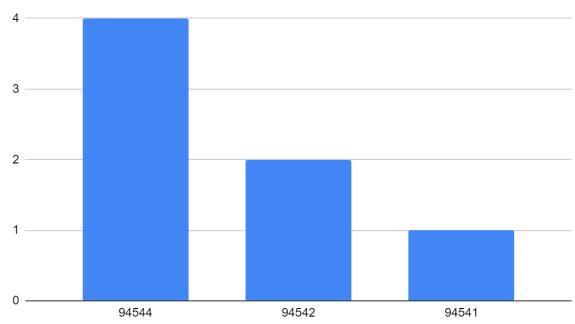

- Black or African American
- White
- Hispanic / Latino
- Decline to State
- Asian or Pacific Islander

- Decline to State
- **7**0,000-100,000

94542

94544

94541

94545

# Geographic Location