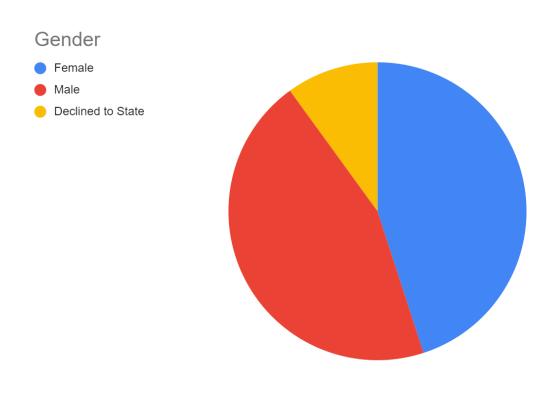

24         | 0%         | 3/15/21         | Current                           |
| 17 | Jessica Stanley         | 9/10/19           | 9/30/23         | 89%        | 3/9/22          | 3/9/22                            |
| 18 | Linda Xu                | 9/21/21           | 9/30/23         | 78%        | Current         | Current                           |
| 19 | Jason Yeates            | 9/15/20           | 9/30/23         | 89%        | Current         | Current                           |
| 20 | Jean-Yee Yu             | 9/15/20           | 9/30/23         | 100%       | Current         | Current                           |

- Other
- White
- Black or African American
- Hispanic / Latino
- Asian or Pacific Islander



- Declined to State
- **\$45,000-\$70,000**
- \$70,001 \$100,000



















### LIBRARY COMMISSION REPORT

Council Liaison: Elisa Márquez Chairperson: Anika Patterson Staff Liaison: Jayanti Addleman

**Membership:** Nine **Vacancies:** None

**Seeking Reappointment:** Two

| # | Name of Commissioner | Date<br>Appointed | Term<br>Expires | Attendance | Ethics Training | Harassment<br>Prevention Training |
|---|----------------------|-------------------|-----------------|------------|-----------------|-----------------------------------|
| 1 | Shonda Goward        | 9/21/21           | 9/30/22         | 75%        | Current         | Current                           |
| 2 | Shareen Purcell      | 3/22/22           | 9/30/22         | 100%       | Current         | Current                           |

**Remainder of Current Members:** Seven

| # | Name o