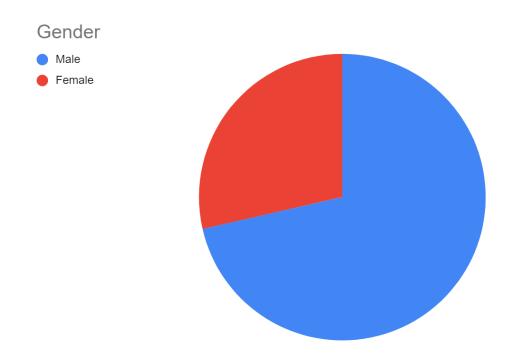

- Hispanic / Latino
- Black or African American
- White
- Asian
- Asian or Pacific Islander
- Other

- **\$70,000 100,000**
- Decline to State
- **\$70,000-100,000**
- **\$25,000-45,000**
- \$45,000-70,000
- **\$100,000+**