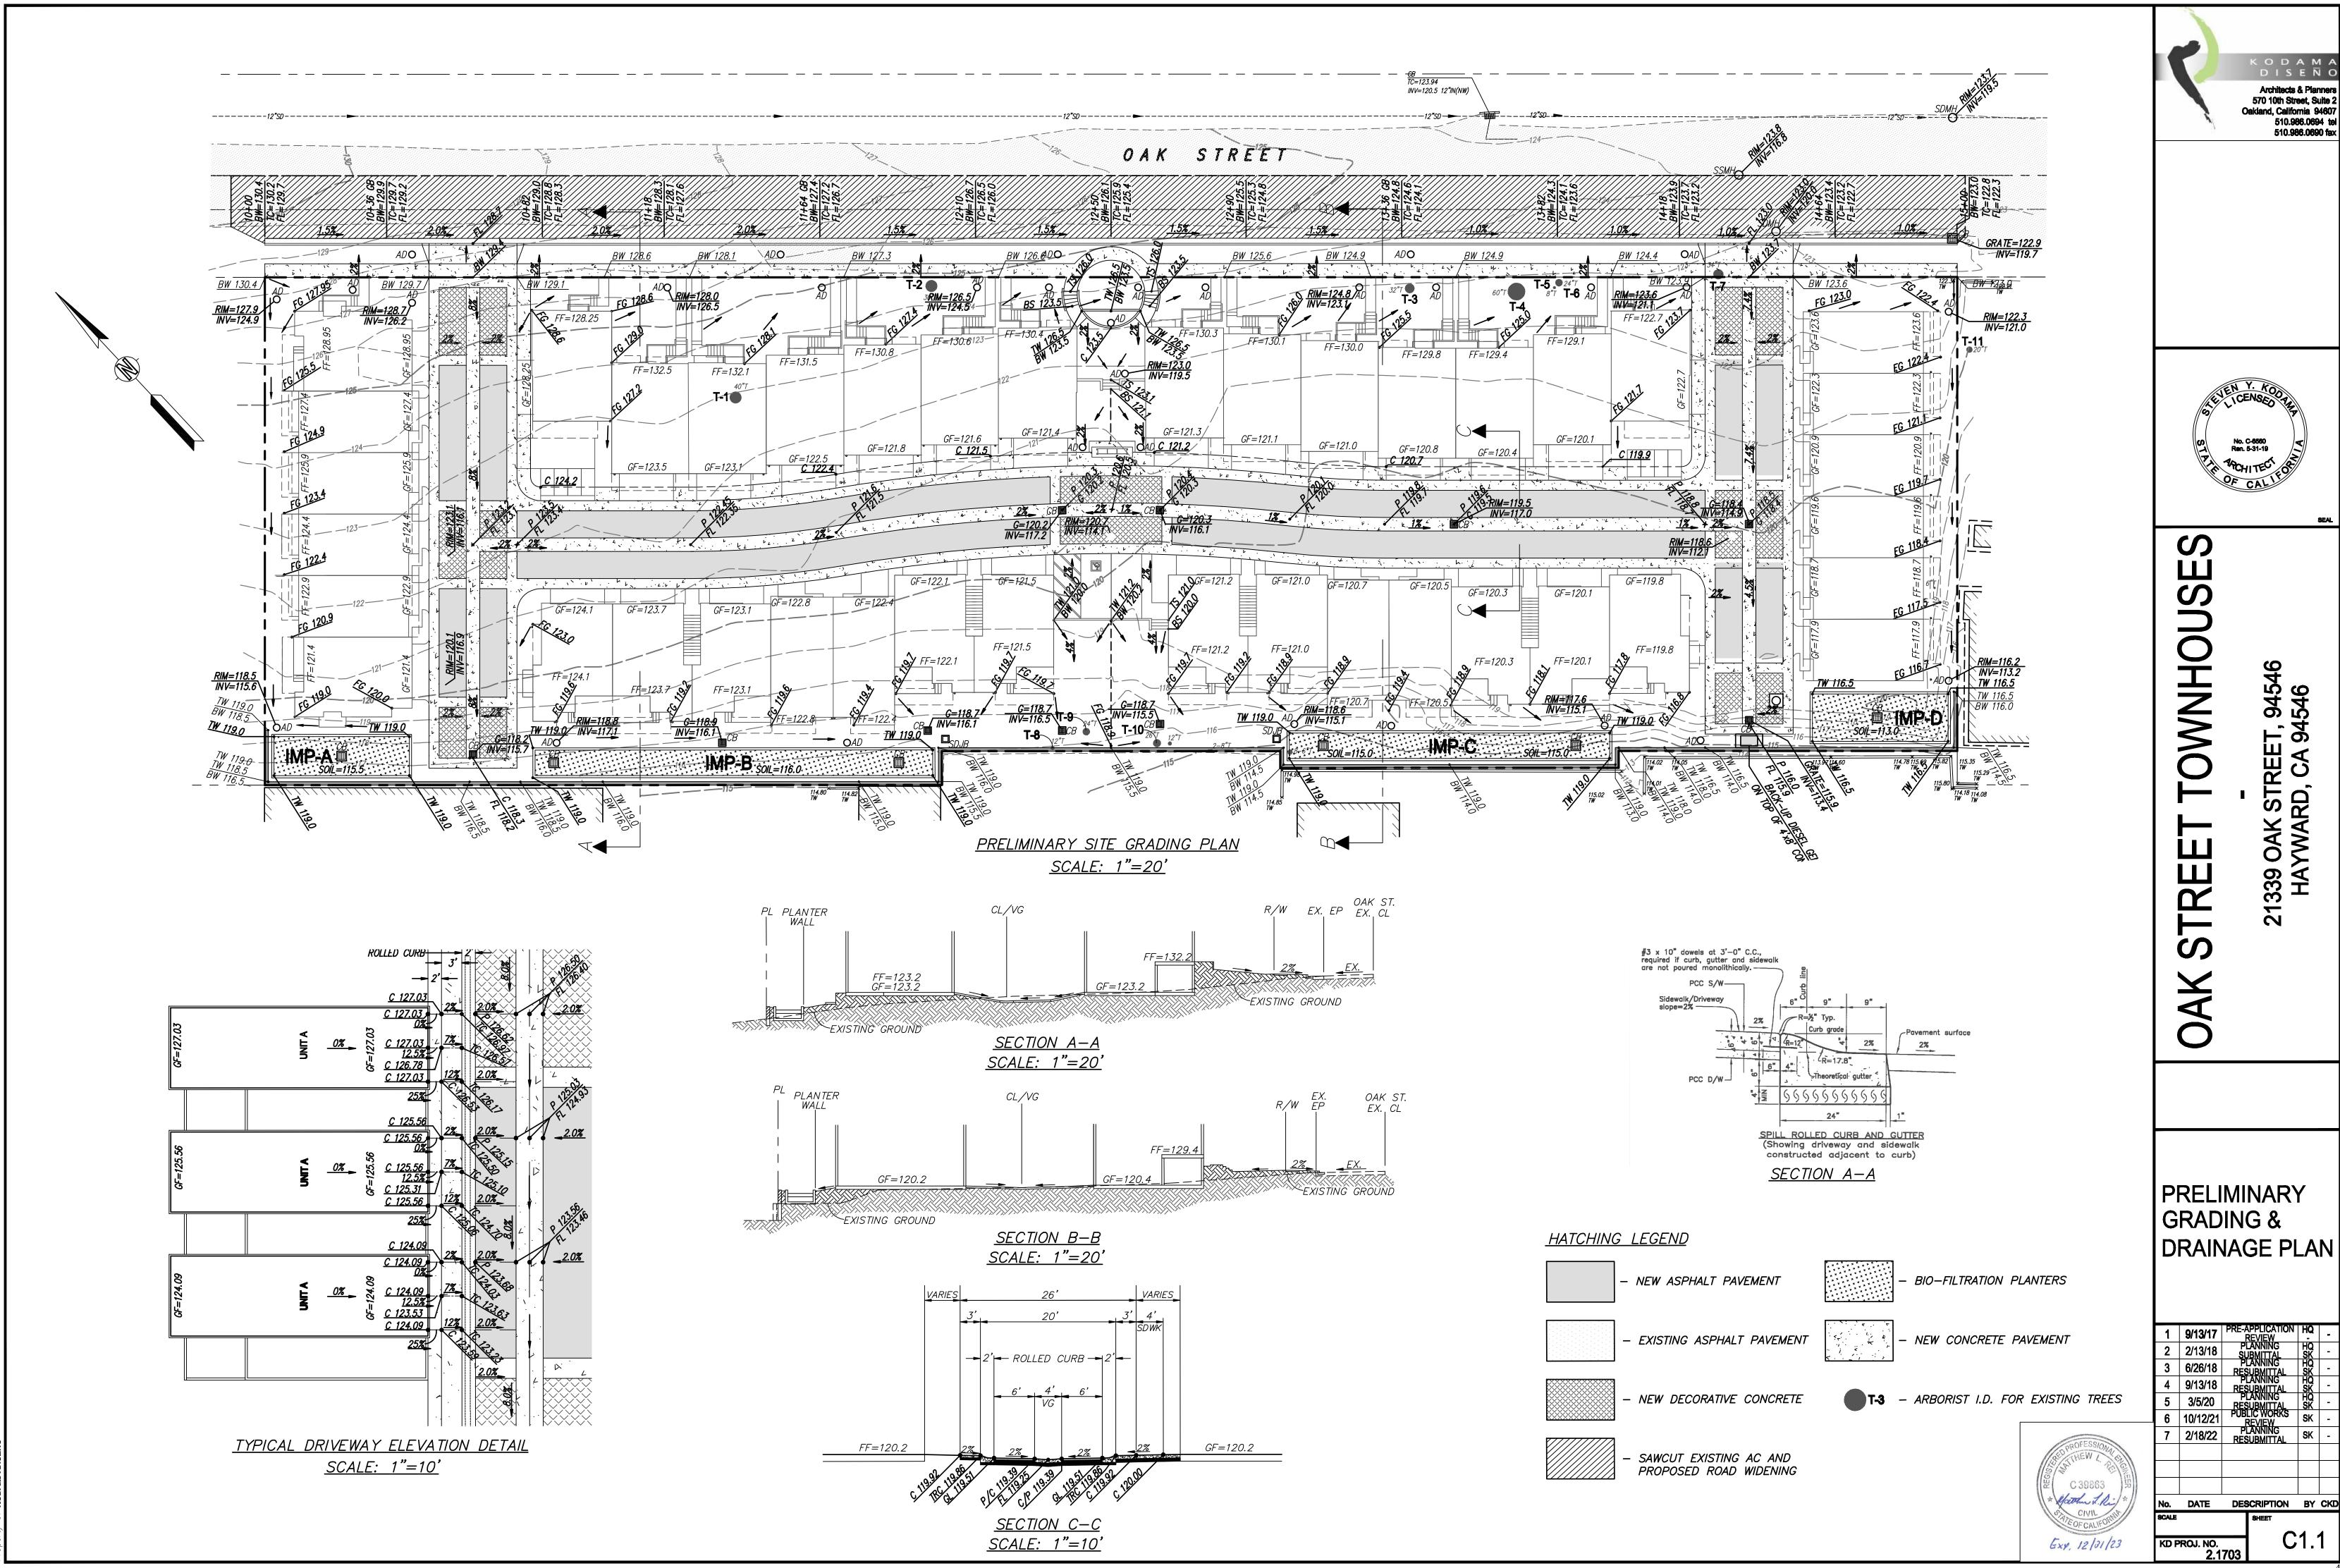

KD PROJ. NO.

PRELIMINARY SITE UTILITY PLAN

SCALE: 1"=20'

## HATCHING LEGEND

- NEW CONCRETE PAVEMENT

BIO-FILTRATION PLANTERS

- NEW DECORATIVE CONCRETE

T-3 - ARBORIST I.D. FOR EXISTING TREES

- SAWCUT EXISTING AC AND PROPOSED ROAD WIDENING

CIVIL CALIFORNIA

Gxy, 12/31/23