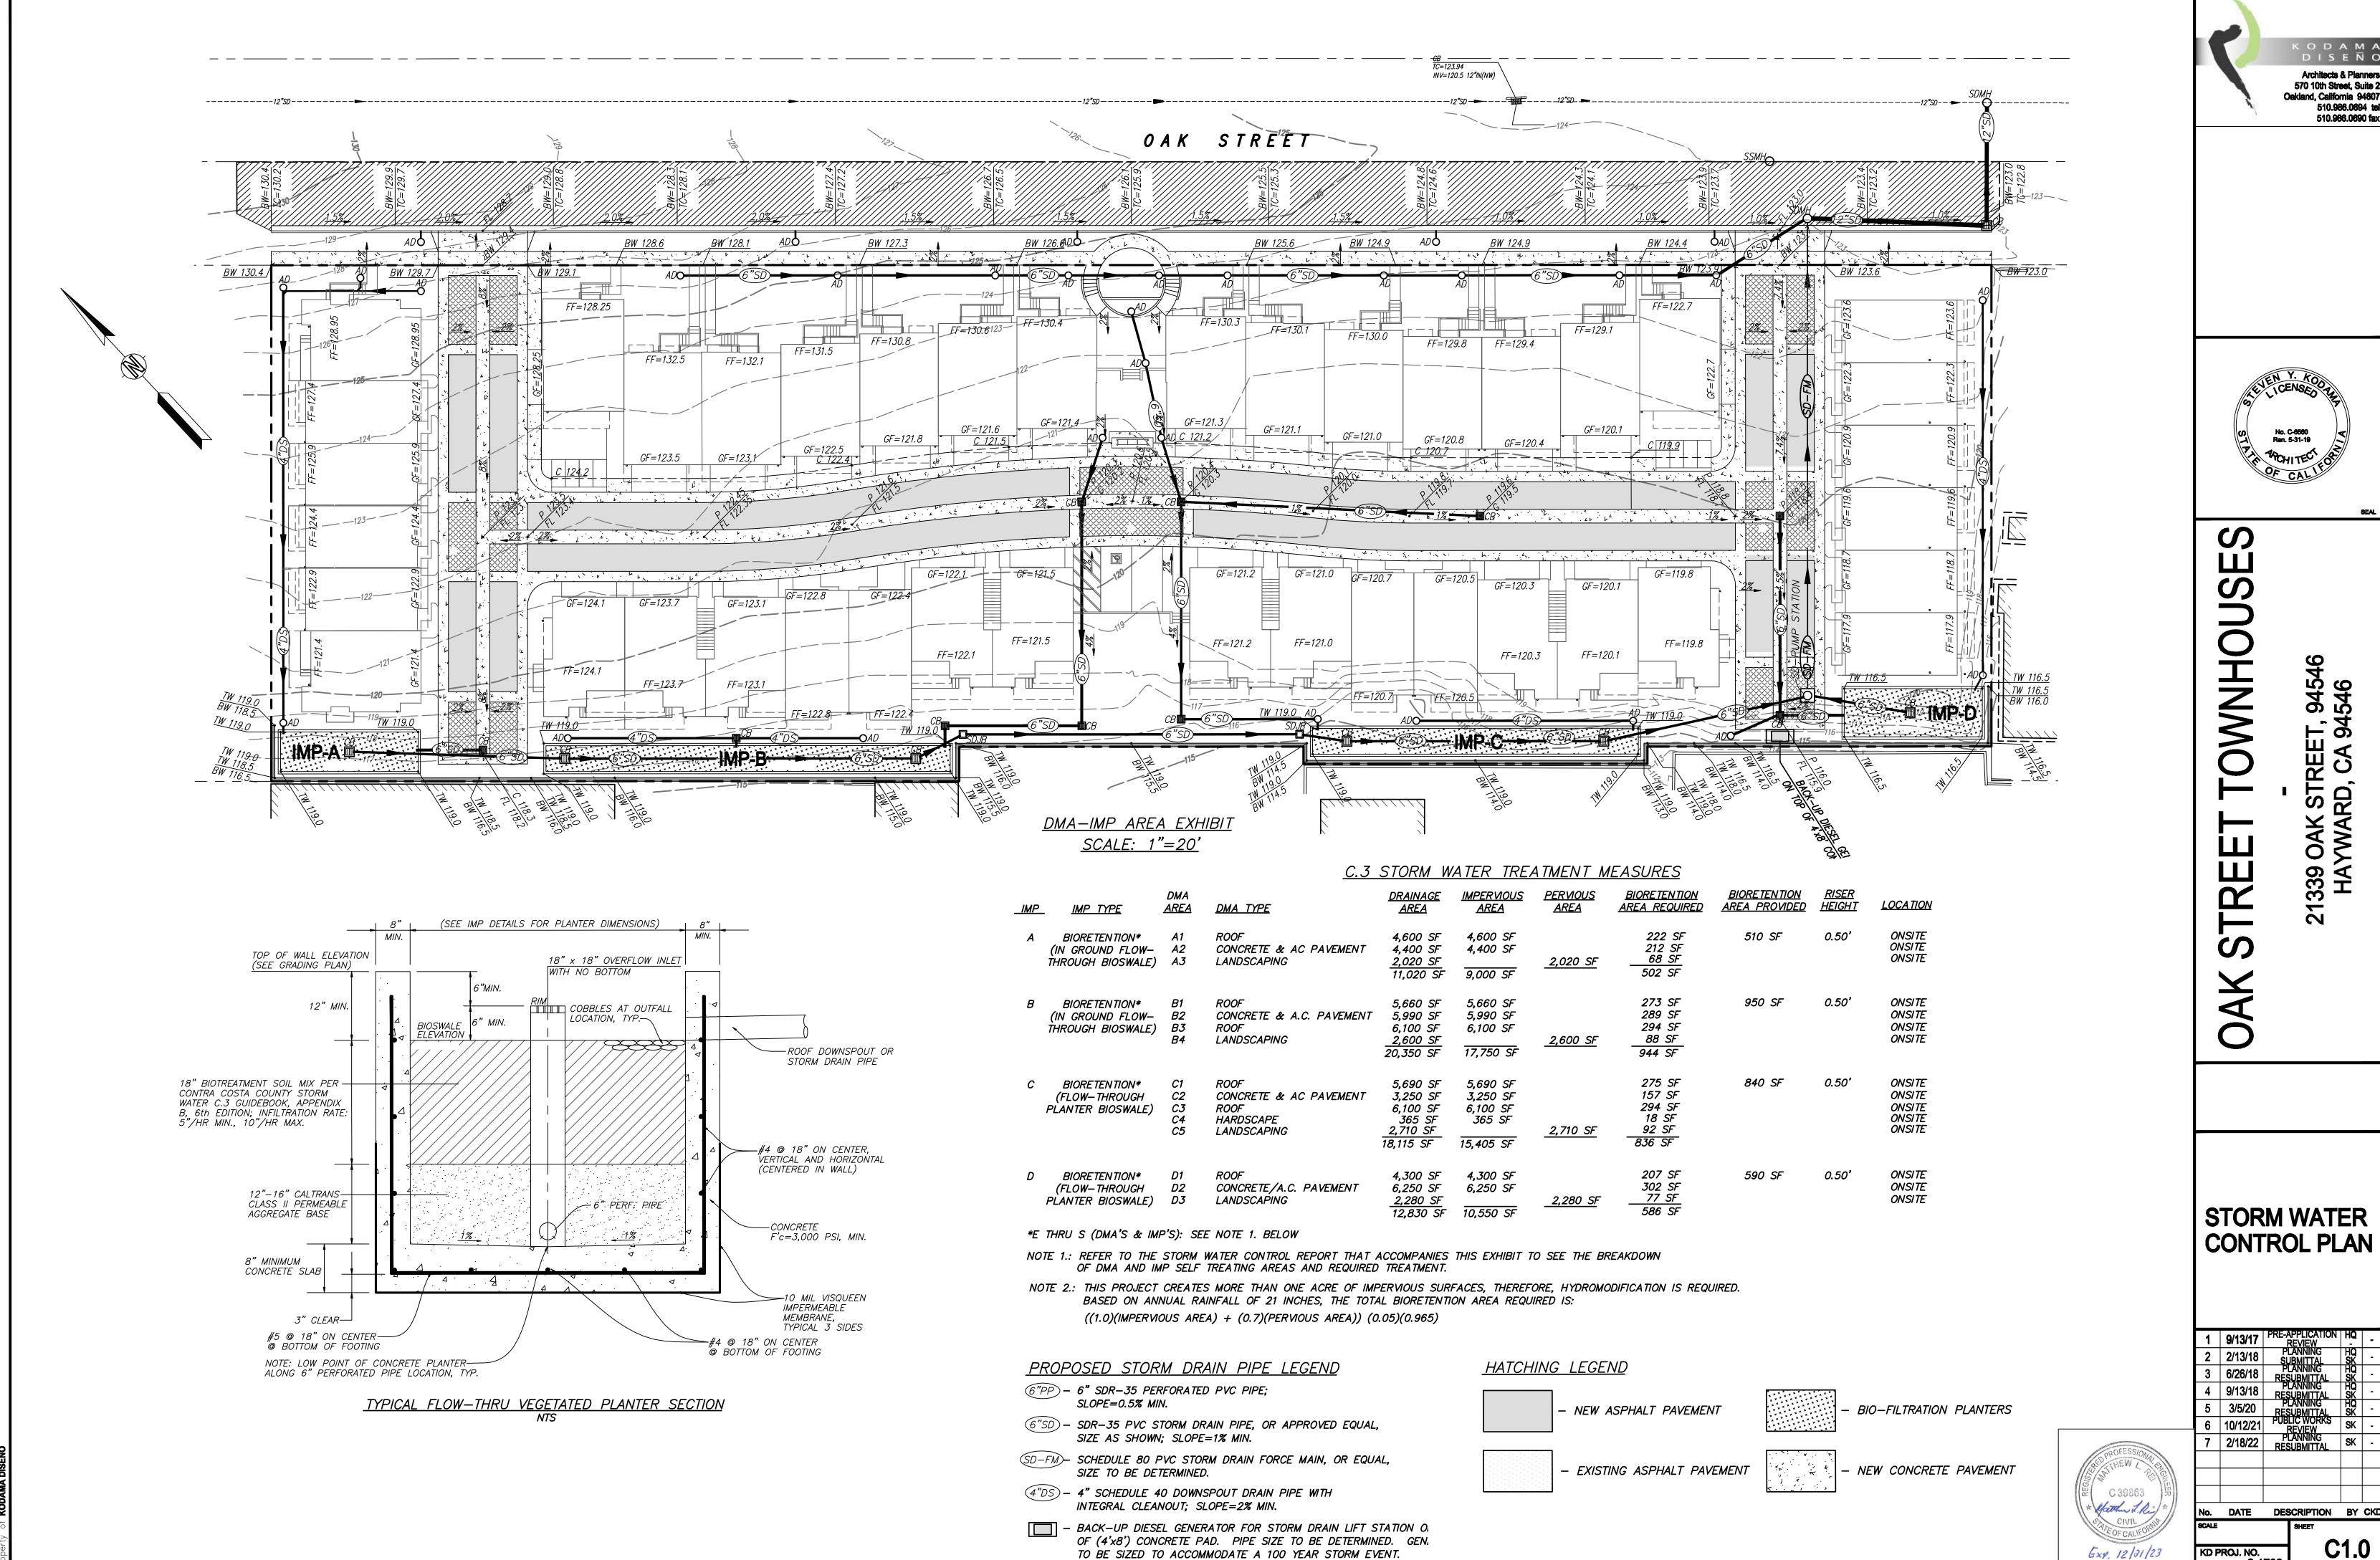

### PROPOSED SANITARY SEWER & WATER PIPE LEGEND

- 6"SS) SDR-26 PVC SANITARY SEWER PIPE, OR APPROVED EQUAL, SIZE AS SHOWN; SLOPE=1% MIN.
- (SS-FM) SCHEDULE 80 PVC SANITARY SEWER FORCE MAIN, OR EQUAL, SIZE TO BE DETERMIENED.
- 6"W ESTIMATED 6" PIPE SIZE FOR PROJECT WATER SERVICE.
  E.B.M.U.D. TO PROVIDE ULTIMATE DESIGN/SIZE FOR WATER MAIN.
- BACK-UP DIESEL GENERATOR FOR SANITARY SEWER LIFT STATION ON TOP OF (4'x8') CONCRETE PAD. PIPE SIZE TO BE DETERMINED.

### PROPOSED STORM DRAIN PIPE LEGEND

- 6"PP 6" SDR-35 PERFORATED PVC PIPE; SLOPE=0.5% MIN.
- 6"SD SDR-35 PVC STORM DRAIN PIPE, OR APPROVED EQUAL, SIZE AS SHOWN; SLOPE=1% MIN.
- SD-FM- SCHEDULE 80 PVC STORM DRAIN FORCE MAIN, OR EQUAL, SIZE TO BE DETERMINED.
- 4"DS) 4" SCHEDULE 40 DOWNSPOUT DRAIN PIPE WITH INTEGRAL CLEANOUT; SLOPE=2% MIN.
- BACK-UP DIESEL GENERATOR FOR STORM DRAIN LIFT STATION ON TOP OF (4'x8') CONCRETE PAD. PIPE SIZE TO BE DETERMINED. GENERATOR TO BE SIZED TO ACCOMMODATE A 100 YEAR STORM EVENT.

## HATCHING LEGEND

- NEW CONCRETE PAVEMENT

BIO-FILTRATION PLANTERS

- NEW DECORATIVE CONCRETE

T-3 - ARBORIST I.D. FOR EXISTING TREES

- SAWCUT EXISTING AC AND PROPOSED ROAD WIDENING

CIVIL CALIFORNIA

Gxy, 12/31/23