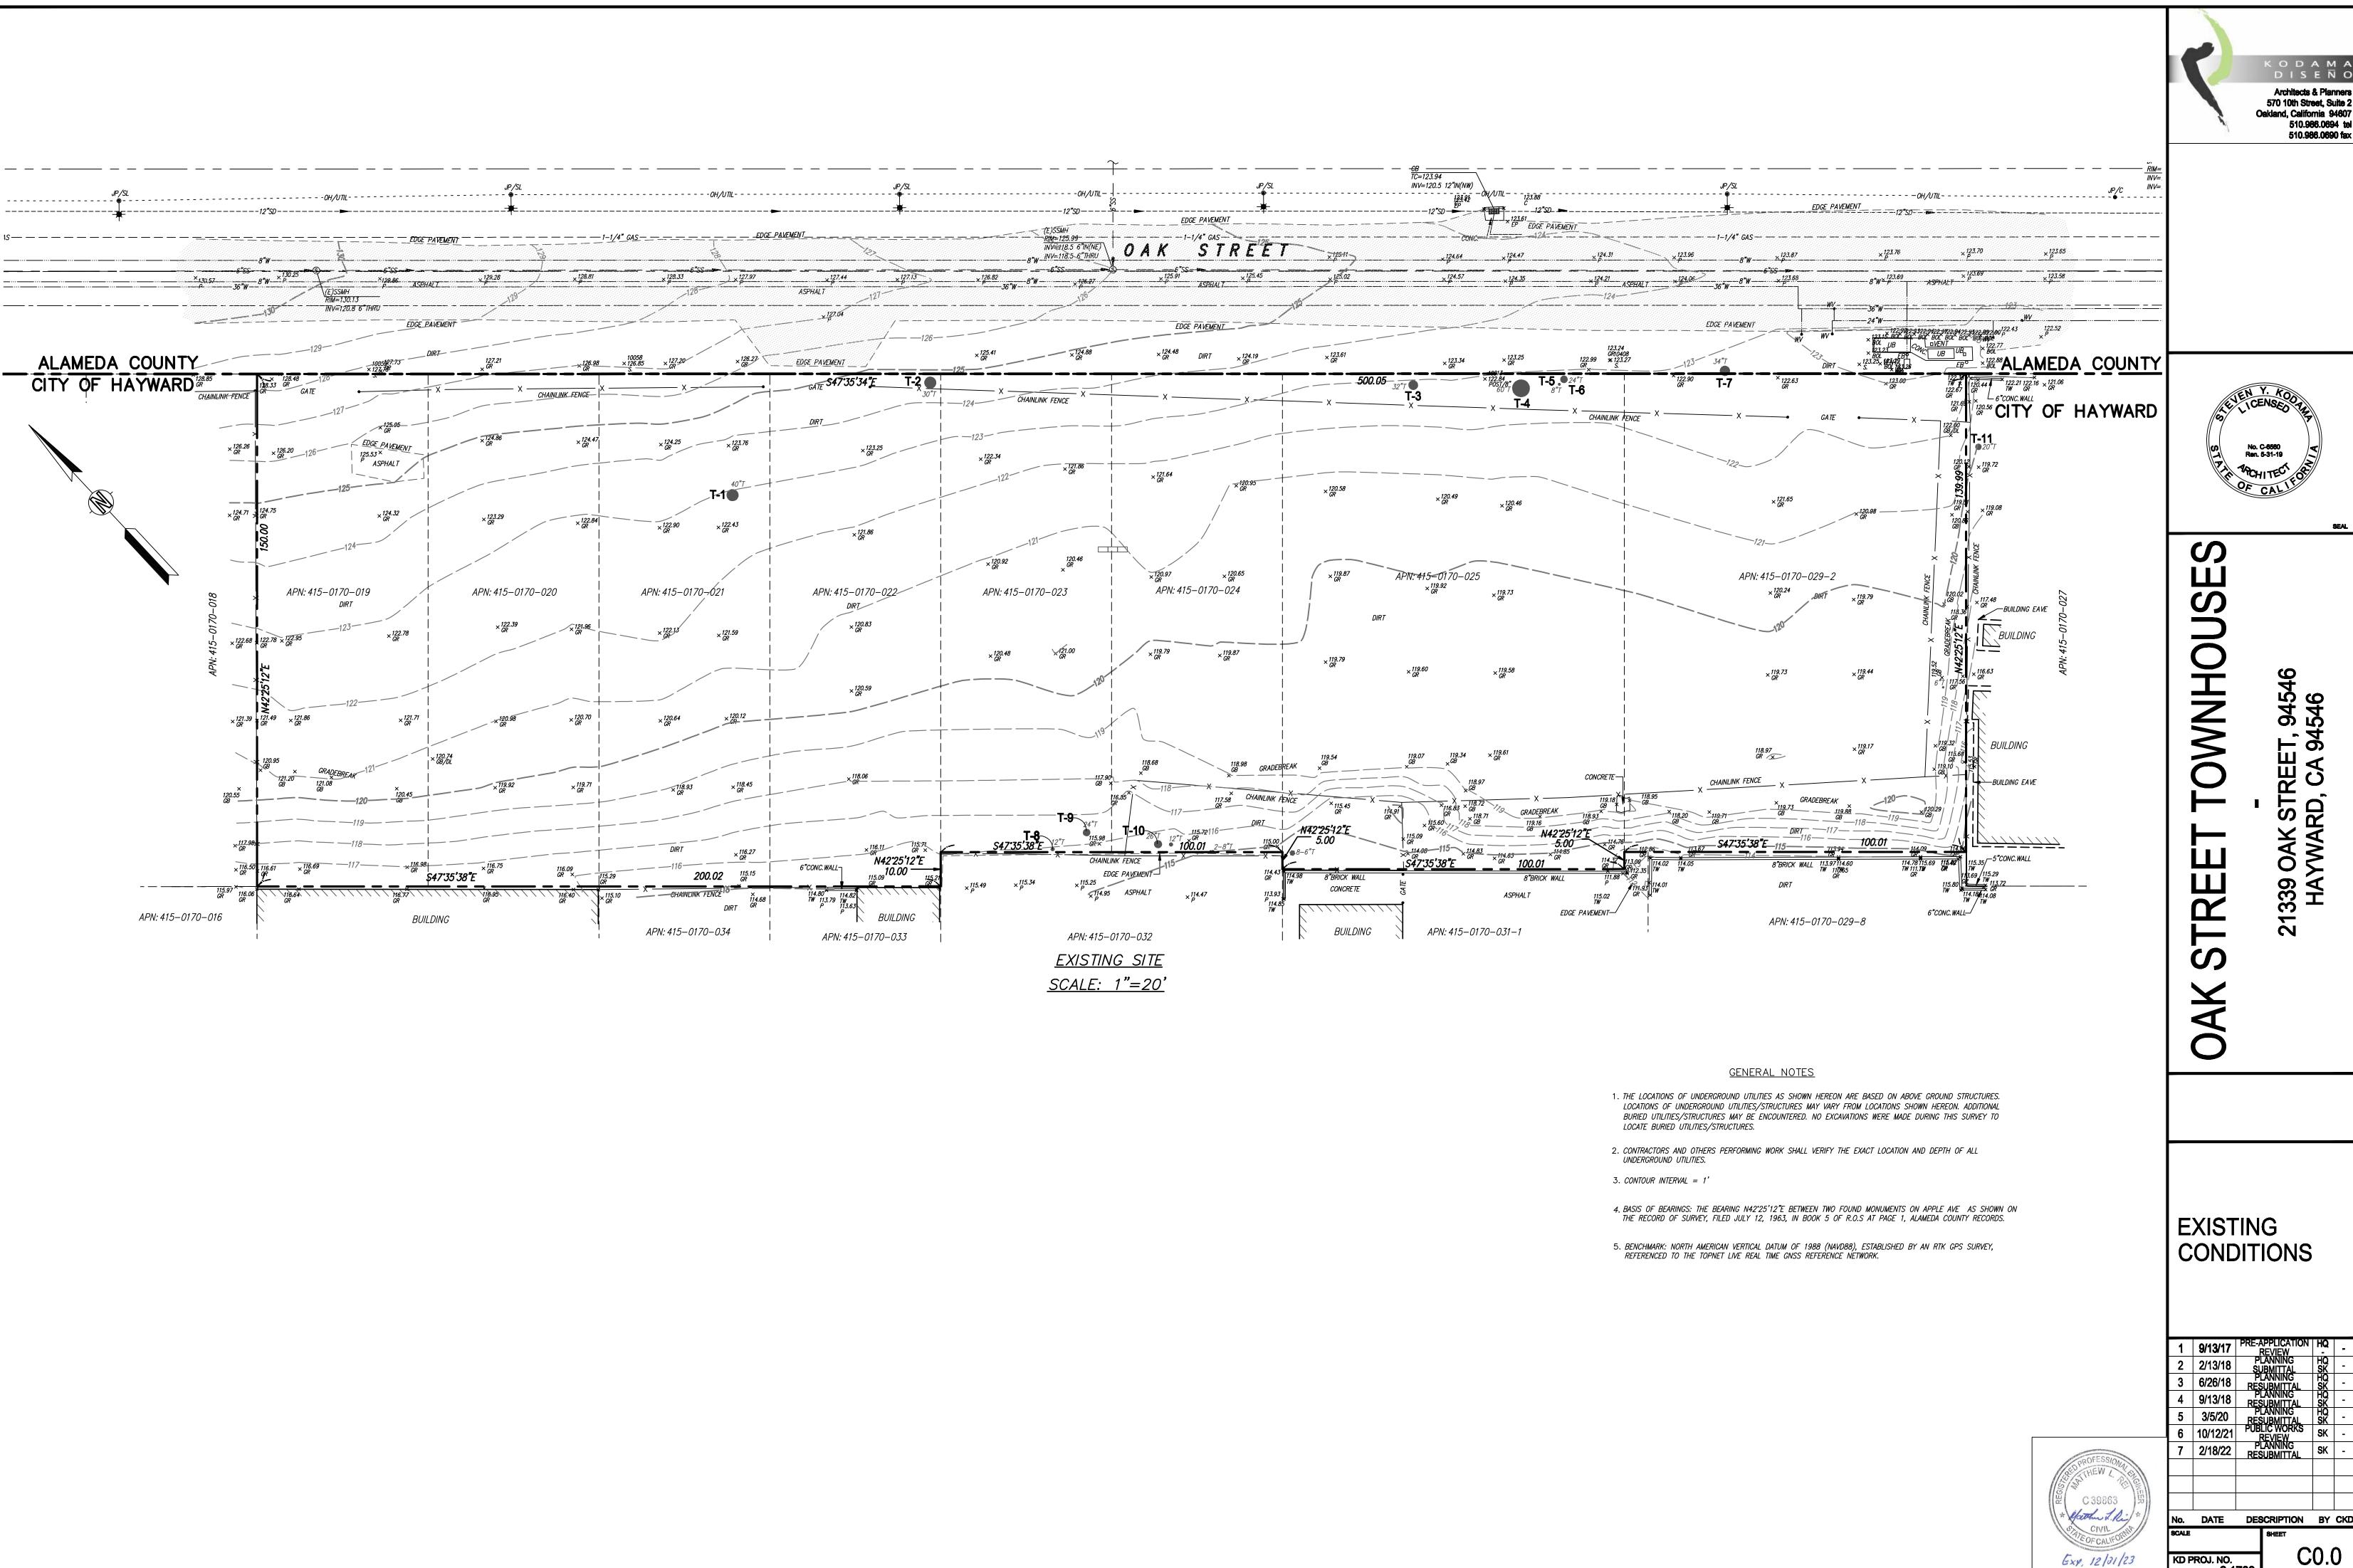

(5) EXISTING TREES WITH TREE IDENTIFICATION NUMBERS, AS SHOWN IN THE ARBORIST REPORT

PREPARED BY: TREE MANAGEMENT EXPERTS, DATED JULY 25, 2016.

ACCESS EASEMENT.

= WATER VALVE

MATTHEW L. REI, CA. LS 7115

KD PROJ. NO.