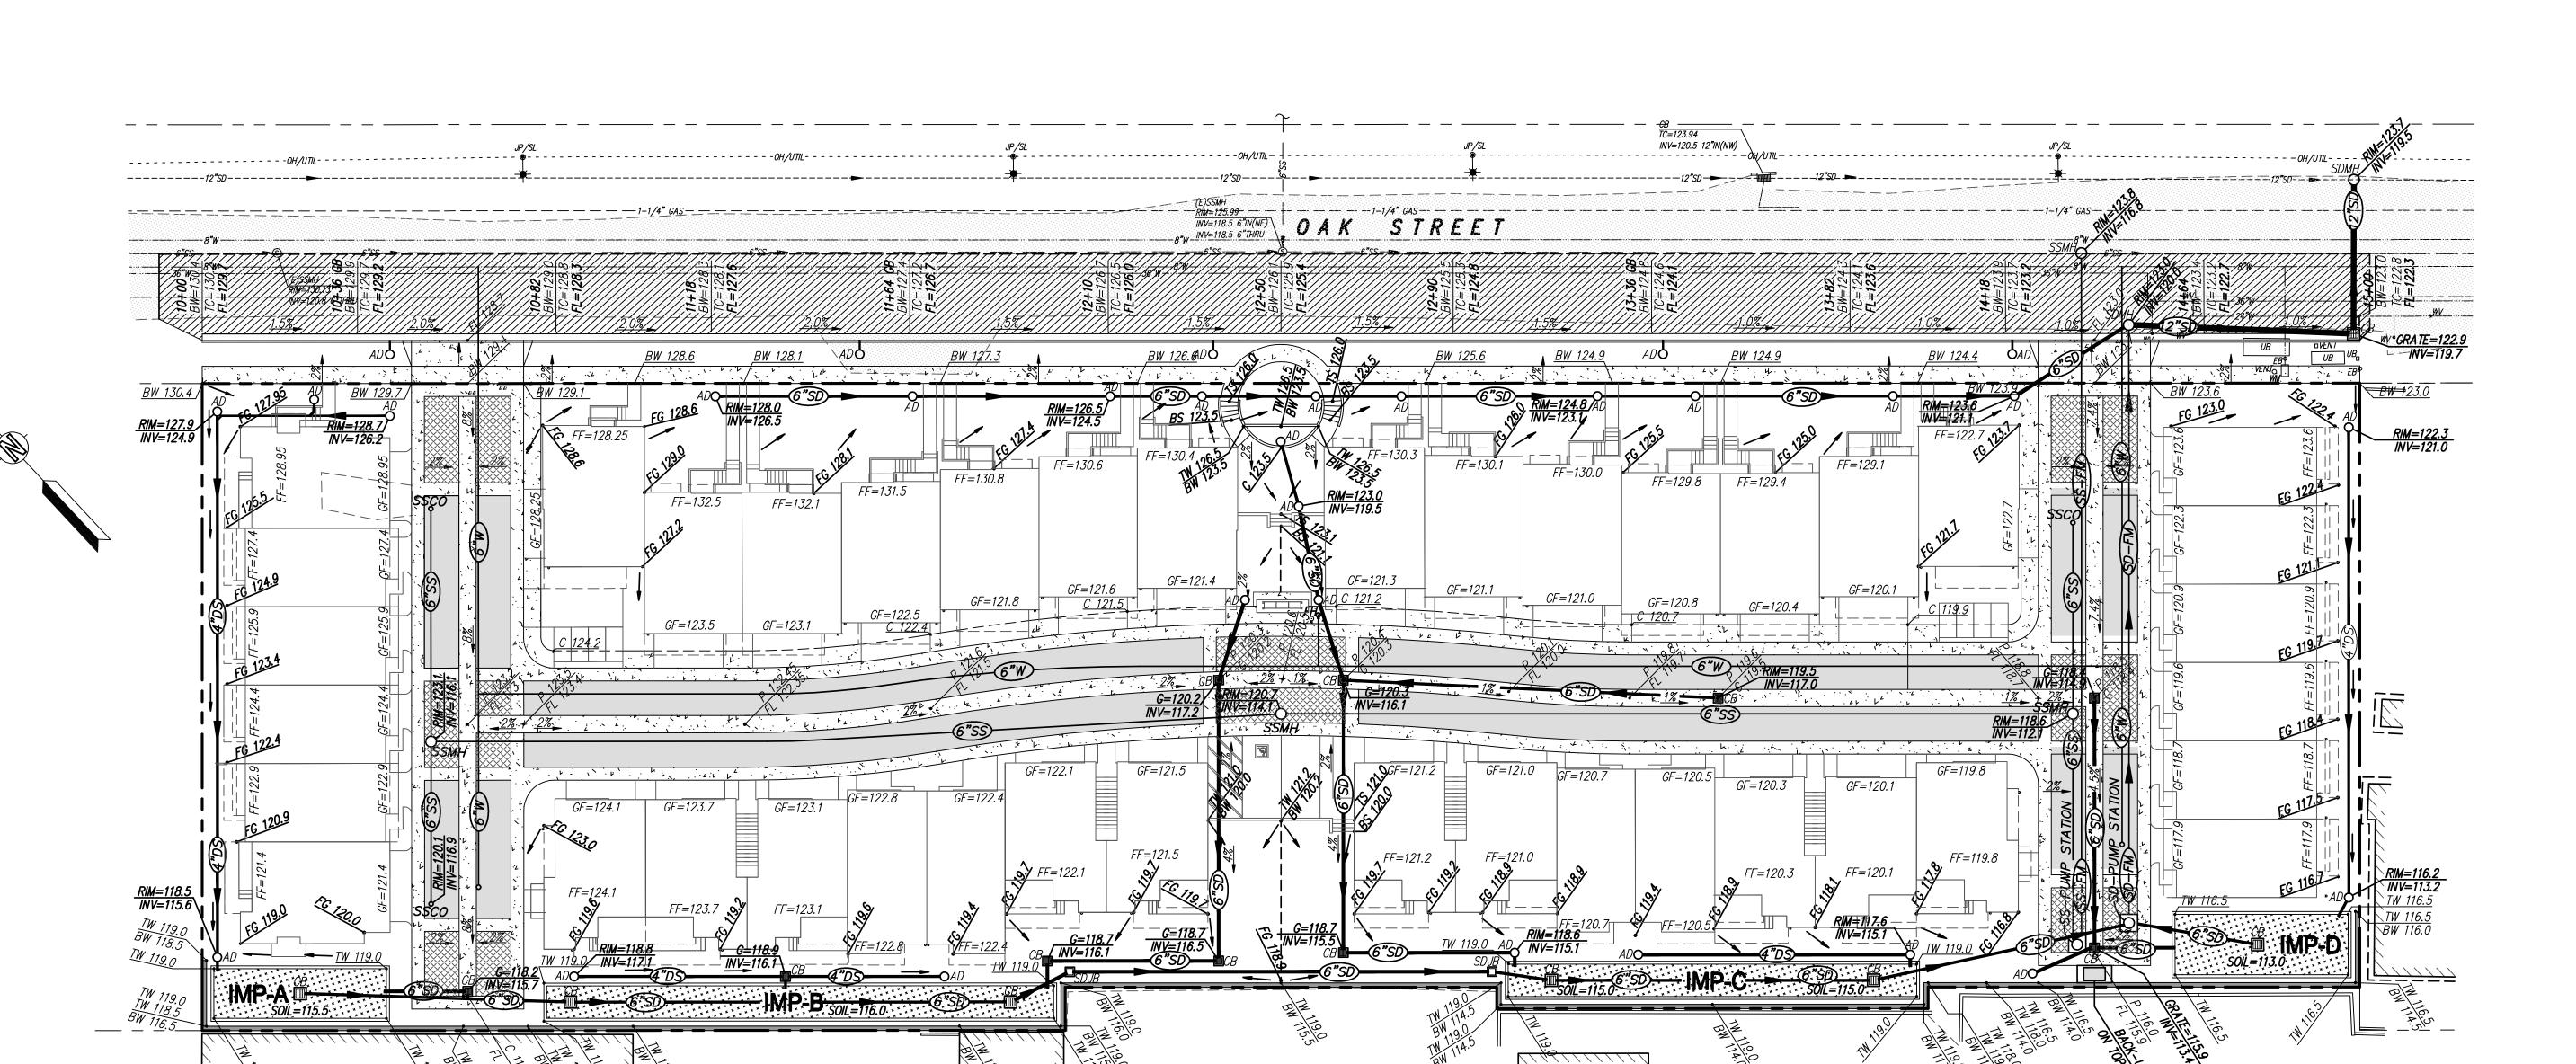

### PROPOSED STORM DRAIN PIPE LEGEND

- 6"PP 6" SDR-35 PERFORATED PVC PIPE; SLOPE=0.5% MIN.
- 6"SD SDR-35 PVC STORM DRAIN PIPE, OR APPROVED EQUAL, SIZE AS SHOWN; SLOPE=1% MIN.
- SD-FM- SCHEDULE 80 PVC STORM DRAIN FORCE MAIN, OR EQUAL, SIZE TO BE DETERMINED.
- 4"DS) 4" SCHEDULE 40 DOWNSPOUT DRAIN PIPE WITH INTEGRAL CLEANOUT; SLOPE=2% MIN.
- BACK-UP DIESEL GENERATOR FOR STORM DRAIN LIFT STATION ON TOP OF (4'x8') CONCRETE PAD. PIPE SIZE TO BE DETERMINED. GENERATOR TO BE SIZED TO ACCOMMODATE A 100 YEAR STORM EVENT.

## HATCHING LEGEND

- NEW CONCRETE PAVEMENT

BIO-FILTRATION PLANTERS

- NEW DECORATIVE CONCRETE

T-3 - ARBORIST I.D. FOR EXISTING TREES

- SAWCUT EXISTING AC AND PROPOSED ROAD WIDENING

CIVIL CALIFORNIA

Gxy, 12/31/23