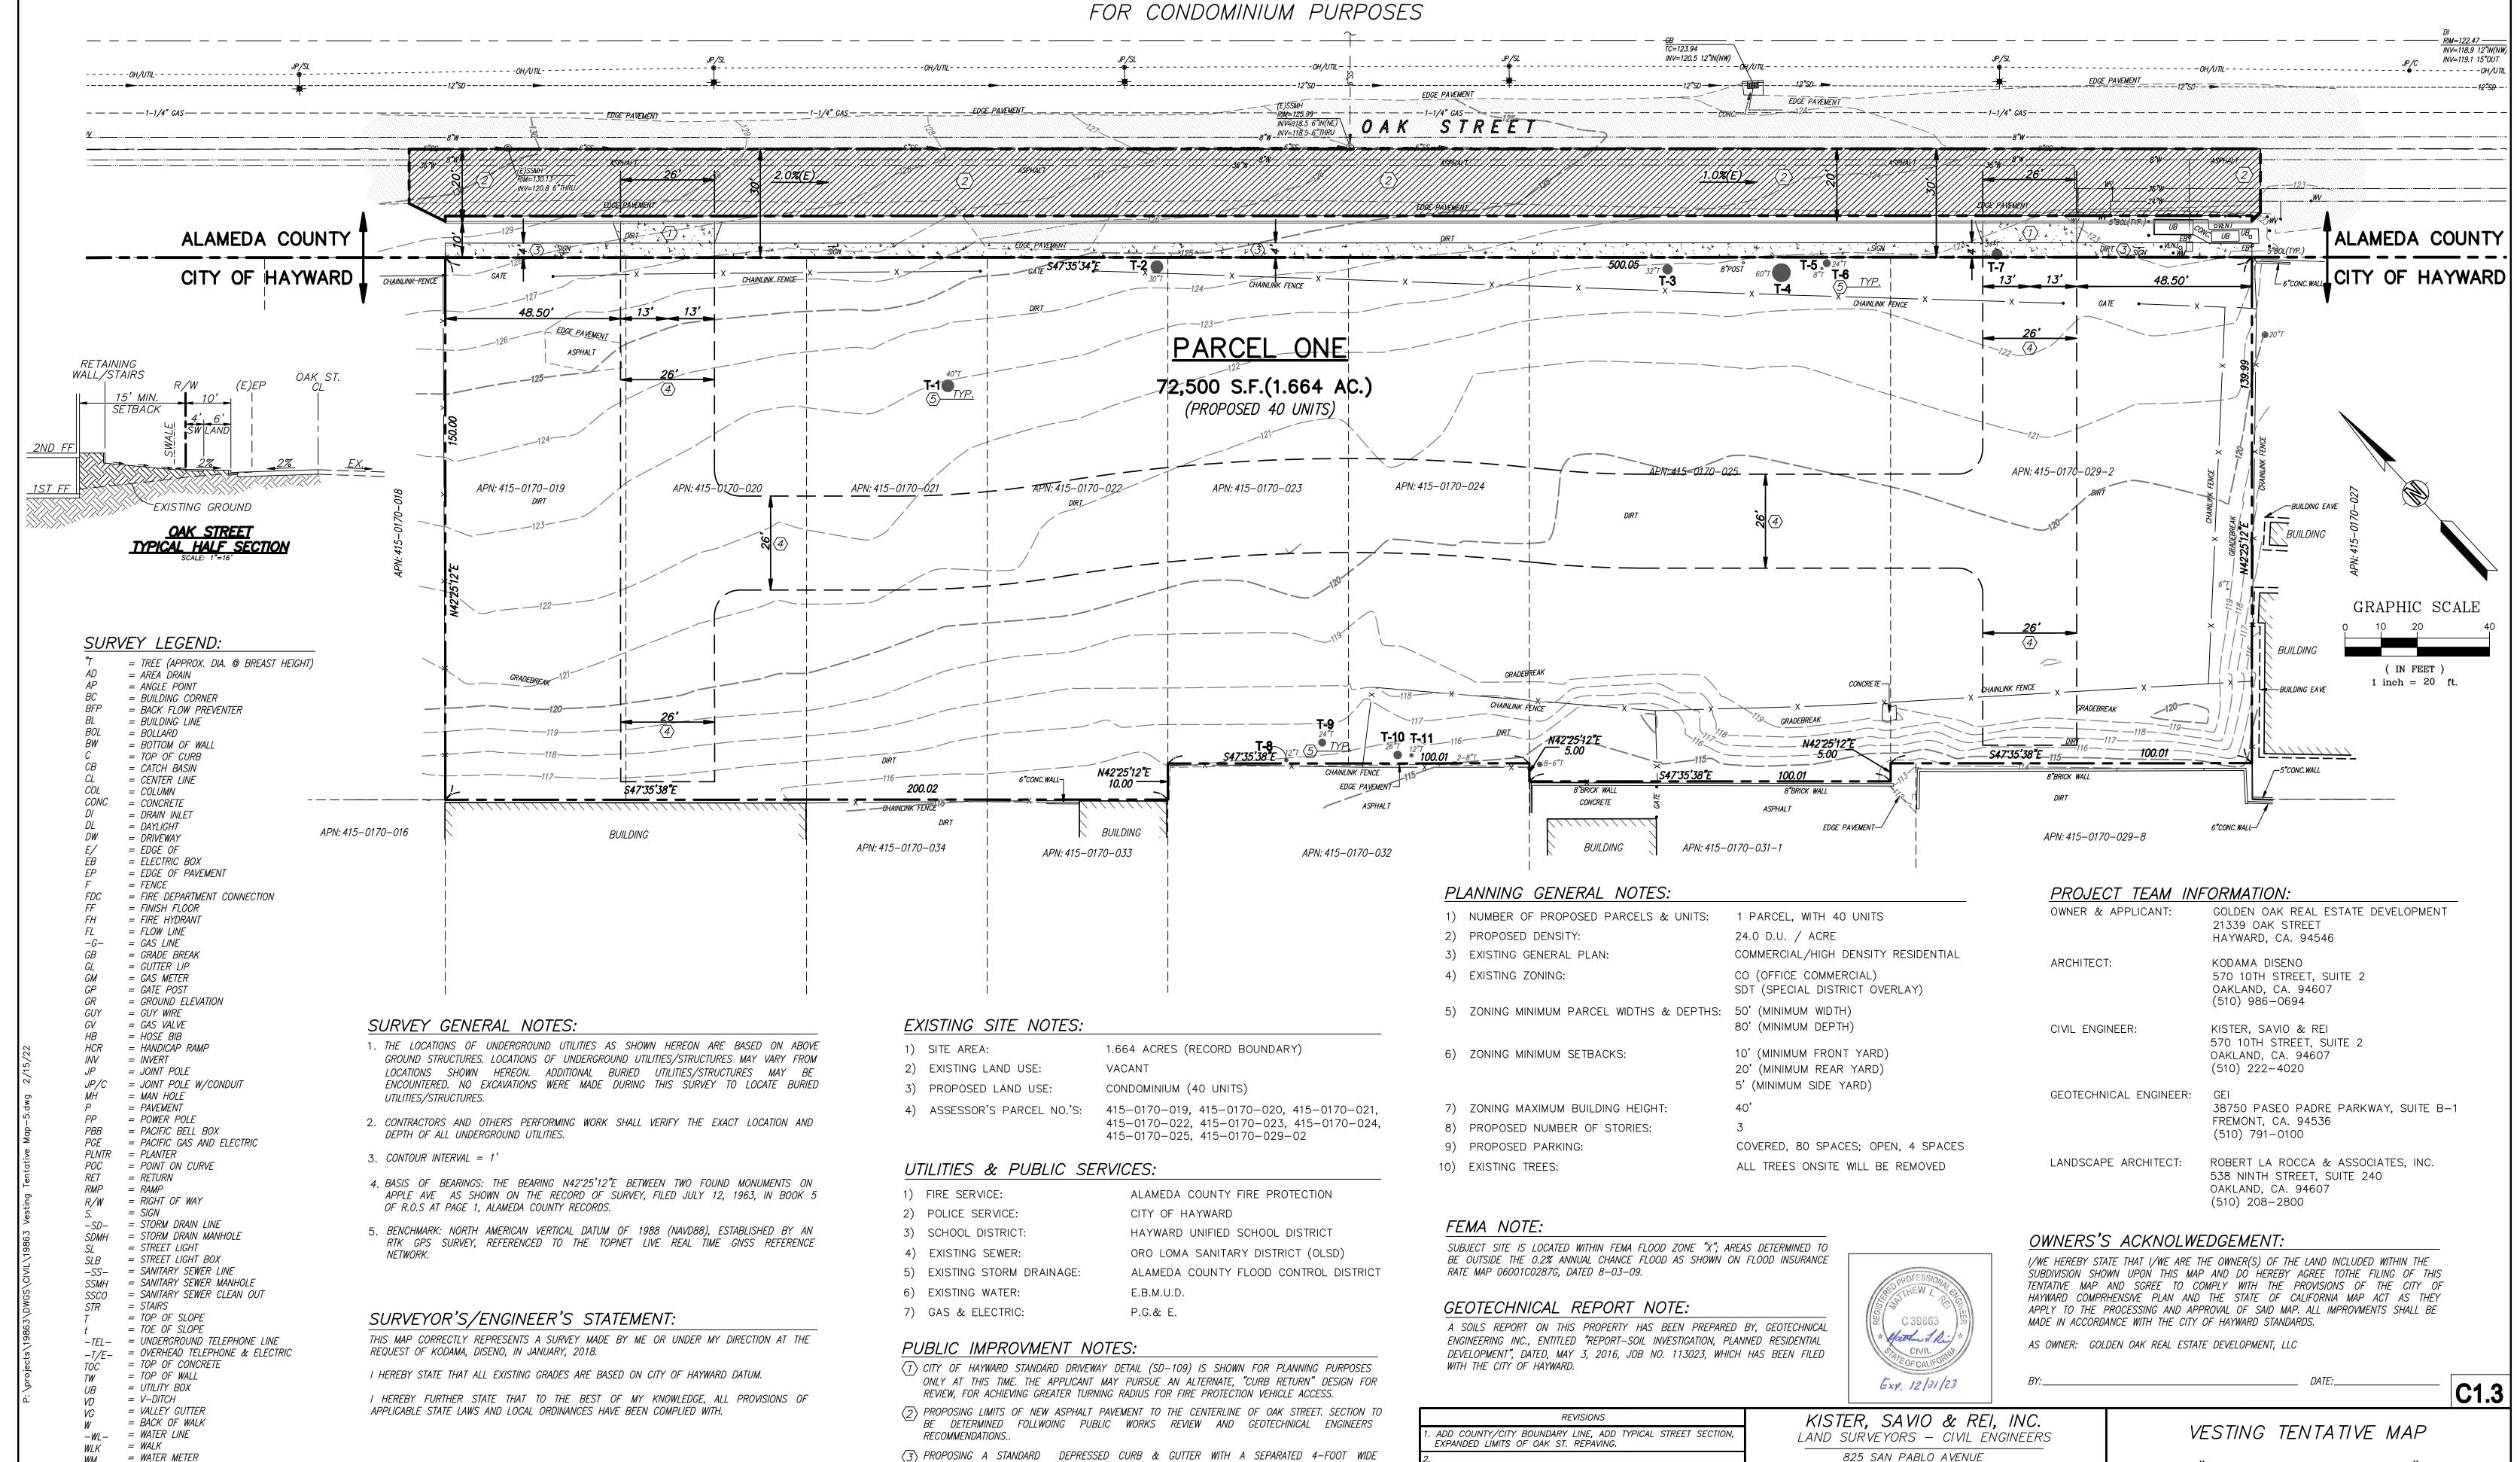

# VESTING TENTATIVE MAP "OAK STREET TOWNHOUSES"

TRACT 8461
FOR CONDOMINIUM PURPOSES

SIDEWALK WITH 5.5-FOOT WIDE PLANTER STRIP AS SHOWN ON CITY STANDARD DETAIL SD-108.

4 PROPOSED PRIVATE INGRESS/EGRESS, PUBLIC UTILITY EASEMENT, AND EMERGENCY VEHICLE

(5) EXISTING TREES WITH TREE IDENTIFICATION NUMBERS, AS SHOWN IN THE ARBORIST REPORT

PREPARED BY: TREE MANAGEMENT EXPERTS, DATED JULY 25, 2016.

ACCESS EASEMENT.

= WATER VALVE

MATTHEW L. REI, CA. LS 7115

KD PROJ. NO.