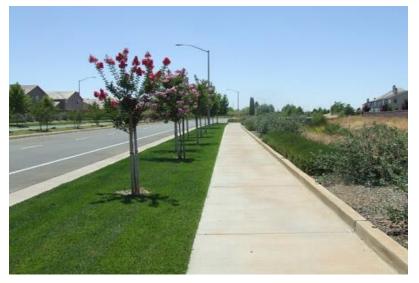

### Landscape Design Comparison Street Median

Projects under the new regulations would potentially use more mulch and would not contain any turf or high water using plants. Projects constructed under current regulations have turf and higher water using plants.