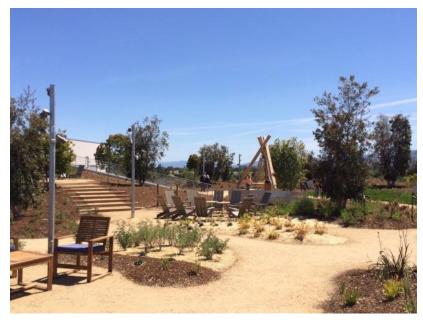

### Landscape Design Comparison Street Median

Projects under the new regulations would potentially use more mulch and would not contain any turf or high water using plants. Projects constructed under current regulations have turf and higher water using plants.