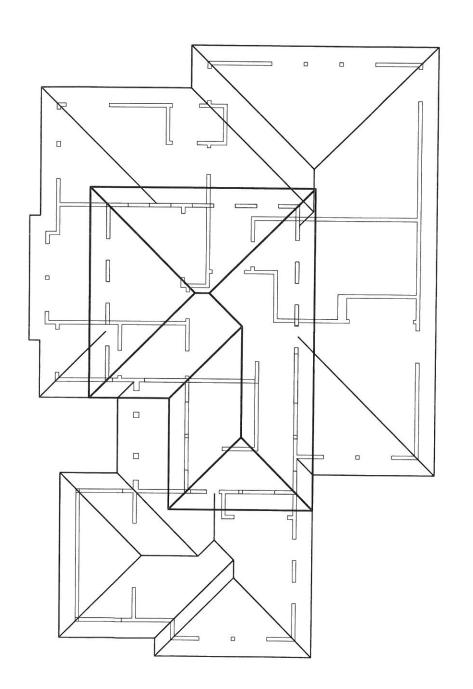

FIRST & SECOND FLR PLAN SECOND FLOOR PLAN SCALE: 1/4" = 1'-0"

SCALE: 1/4" = 1'-0"

SHEET

3186 MADSEN ST. HAYWARD, CA

THIRD FLOOR (LOFT) PLAN SCALE: 1/4" = 1'-0"

ROOF PLAN

SCALE: 1/4" = 1'-0"

LOFT & ROOF PLAN