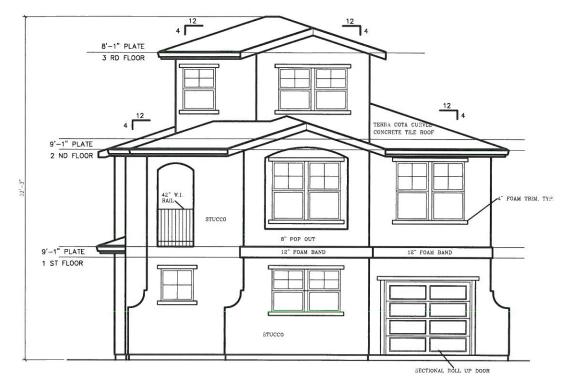

SCALE: 1/4" = 1'-0"

SHEET

A-2

FRONT ELEVATION SCALE: 1/4" = 1'-0"

REAR ELEVATION SCALE: 1/4" = 1'-0"

SHEET

A-3

SCALE: 1/4" = 1'-0"