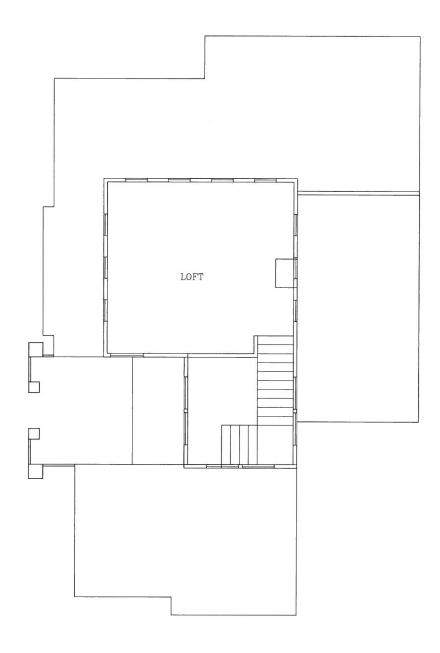

FIRST & SECOND FLR PLAN SECOND FLOOR PLAN SCALE: 1/4" = 1'-0"

SCALE: 1/4" = 1'-0"

SHEET

3186 MADSEN ST. HAYWARD, CA

THIRD FLOOR (LOFT) PLAN SCALE: 1/4" = 1'-0"

ROOF PLAN

SCALE: 1/4" = 1'-0"

LOFT & ROOF PLAN