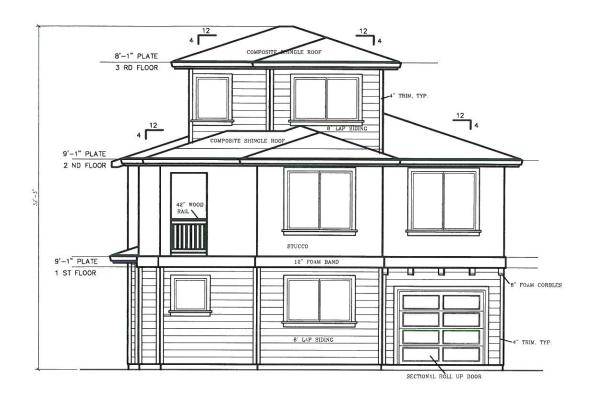

SCALE: 1/4" = 1'-0"

SHEET

A-2

FRONT ELEVATION SCALE: 1/4" = 1'-0"

REAR ELEVATION SCALE: 1/4" = 1'-0"

SHEET

A-3

SCALE: 1/4" = 1'-0"