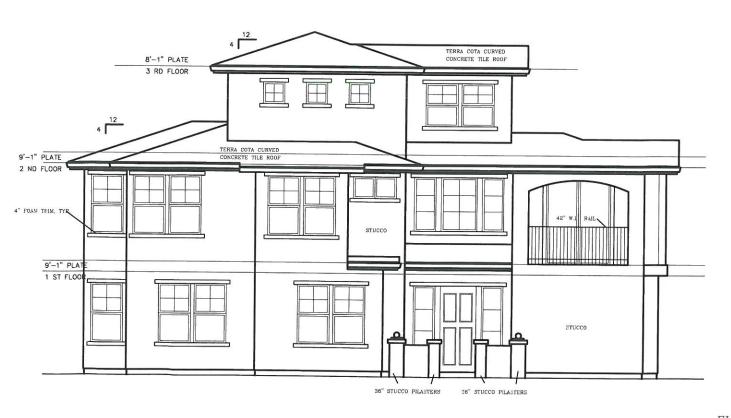

STOCCO

LEFT ELEVATION SCALE: 1/4" = 1'-0"

ELEVATION B

SCALE: 1/4" = 1'-0"

SHEET

A-4

8