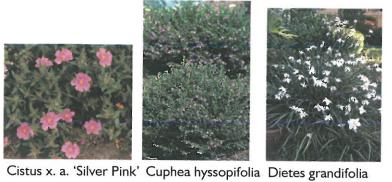

### PLANT LIST

| TREE         | 504001                       |                                                                                                                                                               |                                                                                        |                                              | O.C.                             | WATER REQ.                                                                                                                                                                                                                                                                                                                                                                                                                                                                                                                                                                                                                                                                                                                                                                                                                                                                                                                                                                                                                                                                                                                                                                                                                                                                                                                                                                                                                                                                                                                                                                                                                                                                                                                                                                                                                                                                                                                                                                                                                                                                                                                     |                                      | CA NATIVE/                 |
|--------------|------------------------------|---------------------------------------------------------------------------------------------------------------------------------------------------------------|----------------------------------------------------------------------------------------|----------------------------------------------|----------------------------------|--------------------------------------------------------------------------------------------------------------------------------------------------------------------------------------------------------------------------------------------------------------------------------------------------------------------------------------------------------------------------------------------------------------------------------------------------------------------------------------------------------------------------------------------------------------------------------------------------------------------------------------------------------------------------------------------------------------------------------------------------------------------------------------------------------------------------------------------------------------------------------------------------------------------------------------------------------------------------------------------------------------------------------------------------------------------------------------------------------------------------------------------------------------------------------------------------------------------------------------------------------------------------------------------------------------------------------------------------------------------------------------------------------------------------------------------------------------------------------------------------------------------------------------------------------------------------------------------------------------------------------------------------------------------------------------------------------------------------------------------------------------------------------------------------------------------------------------------------------------------------------------------------------------------------------------------------------------------------------------------------------------------------------------------------------------------------------------------------------------------------------|--------------------------------------|----------------------------|
| QUANTITY     | SYMBOL                       | BOTANICAL NAME                                                                                                                                                | COMMON NAME                                                                            | SIZE                                         | SPACING                          |                                                                                                                                                                                                                                                                                                                                                                                                                                                                                                                                                                                                                                                                                                                                                                                                                                                                                                                                                                                                                                                                                                                                                                                                                                                                                                                                                                                                                                                                                                                                                                                                                                                                                                                                                                                                                                                                                                                                                                                                                                                                                                                                | REF.                                 | MED.                       |
|              | AM                           | Arbutus 'Marina'                                                                                                                                              | NCN                                                                                    | 15 Gal.                                      | As Shown                         | OCC-INF                                                                                                                                                                                                                                                                                                                                                                                                                                                                                                                                                                                                                                                                                                                                                                                                                                                                                                                                                                                                                                                                                                                                                                                                                                                                                                                                                                                                                                                                                                                                                                                                                                                                                                                                                                                                                                                                                                                                                                                                                                                                                                                        | EBMUD                                | Mediterranea               |
| SHRUB/ PEREN | NIALS                        |                                                                                                                                                               |                                                                                        |                                              |                                  |                                                                                                                                                                                                                                                                                                                                                                                                                                                                                                                                                                                                                                                                                                                                                                                                                                                                                                                                                                                                                                                                                                                                                                                                                                                                                                                                                                                                                                                                                                                                                                                                                                                                                                                                                                                                                                                                                                                                                                                                                                                                                                                                |                                      |                            |
| QUANTITY     | SYMBOL                       | BOTANICAL NAME                                                                                                                                                | COMMON NAME                                                                            | SIZE                                         | O.C.<br>SPACING                  | WATER REQ.                                                                                                                                                                                                                                                                                                                                                                                                                                                                                                                                                                                                                                                                                                                                                                                                                                                                                                                                                                                                                                                                                                                                                                                                                                                                                                                                                                                                                                                                                                                                                                                                                                                                                                                                                                                                                                                                                                                                                                                                                                                                                                                     | REF.                                 | MED.                       |
|              | • BU                         | Achillea tomentosa 'King George'<br>Buxus sempervirens 'Green Mountain'                                                                                       | Woolly Yarrow<br>Boxwood                                                               | l Gal.                                       | 1'-6"                            | OCC-INF<br>INF-NONE                                                                                                                                                                                                                                                                                                                                                                                                                                                                                                                                                                                                                                                                                                                                                                                                                                                                                                                                                                                                                                                                                                                                                                                                                                                                                                                                                                                                                                                                                                                                                                                                                                                                                                                                                                                                                                                                                                                                                                                                                                                                                                            | EBMUD                                | Mediterranear<br>CA Native |
|              | CS<br>• CU<br>• DG<br>• EG   | Cistus x, argentius 'Silver Pink'<br>Cuphea hyssopiloiia 'Caribbean Sunset'<br>Dietes grandiflora Varlegata'<br>Euonymus fortunei 'Golden Prince'             | Rockrose<br>False Heather<br>Variegated Fortnight Lify<br>NCN                          | Gal.<br>  Gal.<br>  Gal.<br>  Gal.           | 4'-0"<br>2'-0"<br>3'-0"<br>3'-6" | OCC-INF<br>OCC-INF<br>LOW<br>LOW                                                                                                                                                                                                                                                                                                                                                                                                                                                                                                                                                                                                                                                                                                                                                                                                                                                                                                                                                                                                                                                                                                                                                                                                                                                                                                                                                                                                                                                                                                                                                                                                                                                                                                                                                                                                                                                                                                                                                                                                                                                                                               | EBMUD<br>EBMUD<br>WUCOLS<br>WUCOLS   |                            |
|              | · HA                         | Hebe x andersonii<br>Hebe odora                                                                                                                               | Hebe<br>Boxleaf Hebe                                                                   | I Gal.<br>I Gal.                             | 5'-0"                            | MOD<br>MOD                                                                                                                                                                                                                                                                                                                                                                                                                                                                                                                                                                                                                                                                                                                                                                                                                                                                                                                                                                                                                                                                                                                                                                                                                                                                                                                                                                                                                                                                                                                                                                                                                                                                                                                                                                                                                                                                                                                                                                                                                                                                                                                     | WUCOLS                               | 7,000                      |
|              | HR<br>HY<br>HS<br>LT<br>• MC | Hemerocallis Terra Cotta Baby<br>Hemerocallis hybrids "Yellow"<br>Helictotrichon sempervirens<br>Lavatera thuringiaca "Red Rum"<br>Myrtus communis "Compacta" | Evergreen Daylily<br>Evergreen Daylily<br>Blue Oat Grass<br>Tree Mallow<br>Dwarf Myrde | Gal.<br>  Gal.<br>  Gal.<br>  Gal.<br>  Gal. | 2'-6"<br>2'-6"<br>4'-0"          | MOD-OCC<br>LOW<br>LOW                                                                                                                                                                                                                                                                                                                                                                                                                                                                                                                                                                                                                                                                                                                                                                                                                                                                                                                                                                                                                                                                                                                                                                                                                                                                                                                                                                                                                                                                                                                                                                                                                                                                                                                                                                                                                                                                                                                                                                                                                                                                                                          | WUCOLS<br>WUCOLS<br>WUCOLS<br>WUCOLS | CA Native                  |
|              | • PY                         | Phormium 'Jester'<br>Phormium 'Yellow Wave'                                                                                                                   | New Zealand Flax<br>New Zealand Flax                                                   | Gal.<br>  Gal.                               | 1'-6"                            | LOW                                                                                                                                                                                                                                                                                                                                                                                                                                                                                                                                                                                                                                                                                                                                                                                                                                                                                                                                                                                                                                                                                                                                                                                                                                                                                                                                                                                                                                                                                                                                                                                                                                                                                                                                                                                                                                                                                                                                                                                                                                                                                                                            | WUCOLS                               | Ξ                          |
|              | SL<br>SV<br>TF               | Salvia leucantha 'Santa Barbara'<br>Salvia leucophylla Figueroa'<br>Teucrium fruticans 'Compactum'                                                            | Mexican Bush Sage<br>Purple Sage<br>Bush Germander                                     | I Gal.<br>5 Gal.<br>I Gal.                   | 4'-0"<br>6'-0"<br>2'-6"          | OCC<br>OCC                                                                                                                                                                                                                                                                                                                                                                                                                                                                                                                                                                                                                                                                                                                                                                                                                                                                                                                                                                                                                                                                                                                                                                                                                                                                                                                                                                                                                                                                                                                                                                                                                                                                                                                                                                                                                                                                                                                                                                                                                                                                                                                     | EBMUD<br>EBMUD                       | CA Native                  |
| GROUNDCOV    | ÆRS                          |                                                                                                                                                               |                                                                                        |                                              |                                  |                                                                                                                                                                                                                                                                                                                                                                                                                                                                                                                                                                                                                                                                                                                                                                                                                                                                                                                                                                                                                                                                                                                                                                                                                                                                                                                                                                                                                                                                                                                                                                                                                                                                                                                                                                                                                                                                                                                                                                                                                                                                                                                                |                                      |                            |
| QUANTITY     | SYMBOL                       | BOTANICAL NAME                                                                                                                                                | COMMON NAME                                                                            | SIZE                                         | O.C.<br>SPACING                  | WATER REQ.                                                                                                                                                                                                                                                                                                                                                                                                                                                                                                                                                                                                                                                                                                                                                                                                                                                                                                                                                                                                                                                                                                                                                                                                                                                                                                                                                                                                                                                                                                                                                                                                                                                                                                                                                                                                                                                                                                                                                                                                                                                                                                                     | REF.                                 | MED.                       |
|              | • FC                         | Erigeron karvinskainus<br>Festuca californica                                                                                                                 | Santa Barbara Dalsy<br>California Fescue                                               | Gal.<br>  Gal.                               | 3'-0"                            | OCC-INF<br>LOW                                                                                                                                                                                                                                                                                                                                                                                                                                                                                                                                                                                                                                                                                                                                                                                                                                                                                                                                                                                                                                                                                                                                                                                                                                                                                                                                                                                                                                                                                                                                                                                                                                                                                                                                                                                                                                                                                                                                                                                                                                                                                                                 | WUCOLS                               | CA Native<br>CA Native     |
|              | • GZ<br>RR<br>RY             | Gazania<br>Rosa 'Carpet Rose Red'<br>Rosa 'Carpet Rose Yellow'                                                                                                | Gazania<br>Red Carpet Rose<br>Yellow Carpet Rose                                       | I Gal.<br>I Gal.<br>I Gal.                   | 3'-0"<br>3'-0"                   | LOW                                                                                                                                                                                                                                                                                                                                                                                                                                                                                                                                                                                                                                                                                                                                                                                                                                                                                                                                                                                                                                                                                                                                                                                                                                                                                                                                                                                                                                                                                                                                                                                                                                                                                                                                                                                                                                                                                                                                                                                                                                                                                                                            | WUCOLS<br>WUCOLS                     |                            |
| GRASS        |                              |                                                                                                                                                               |                                                                                        |                                              |                                  | and the second s |                                      |                            |
| QUANTITY     | SYMBOL                       | BOTANICAL NAME                                                                                                                                                | COMMON NAME                                                                            | SIZE                                         | SPACING                          | WATER REQ.                                                                                                                                                                                                                                                                                                                                                                                                                                                                                                                                                                                                                                                                                                                                                                                                                                                                                                                                                                                                                                                                                                                                                                                                                                                                                                                                                                                                                                                                                                                                                                                                                                                                                                                                                                                                                                                                                                                                                                                                                                                                                                                     |                                      | MED.                       |
|              | CH                           | Chondropetalum tectorum Carex tumulicola                                                                                                                      | Cape Rush<br>Berkeley Sodge                                                            | I Gal.<br>I Gal.                             | 3'-6"<br>2'-0"                   | MOD                                                                                                                                                                                                                                                                                                                                                                                                                                                                                                                                                                                                                                                                                                                                                                                                                                                                                                                                                                                                                                                                                                                                                                                                                                                                                                                                                                                                                                                                                                                                                                                                                                                                                                                                                                                                                                                                                                                                                                                                                                                                                                                            | EBMUD                                | CA Native                  |

# **GROUNDCOVERS**

Erigeron karvinskianus Festuca californica

Gazania

Rosa 'Carpet Rose'

## **SHRUBS**

Achillea tomentosa Buxus sempervirens

Teucrium fruticans 'Compactum'

**GRASSES** 

Chondrapetalum tectorum Juncus patens

CANNERY PARCEL 'C'

HAYWARD, CALIFORNIA

3186 MADSEN ST. HAYWARD, CA