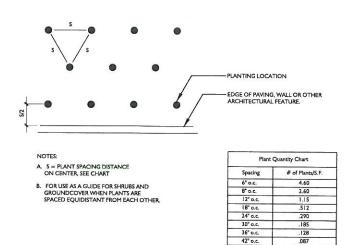

SHRUB PLANTING SCALE: N.T.S.

PLANT SPACING

PEDESTRIAN CONCRETE PAVING SCALE: 11/2" = 1'-0"

PRE-CAST CONCRETE STEPPING STONES **6**) SCALE: 1 1/2" = 1'-0"