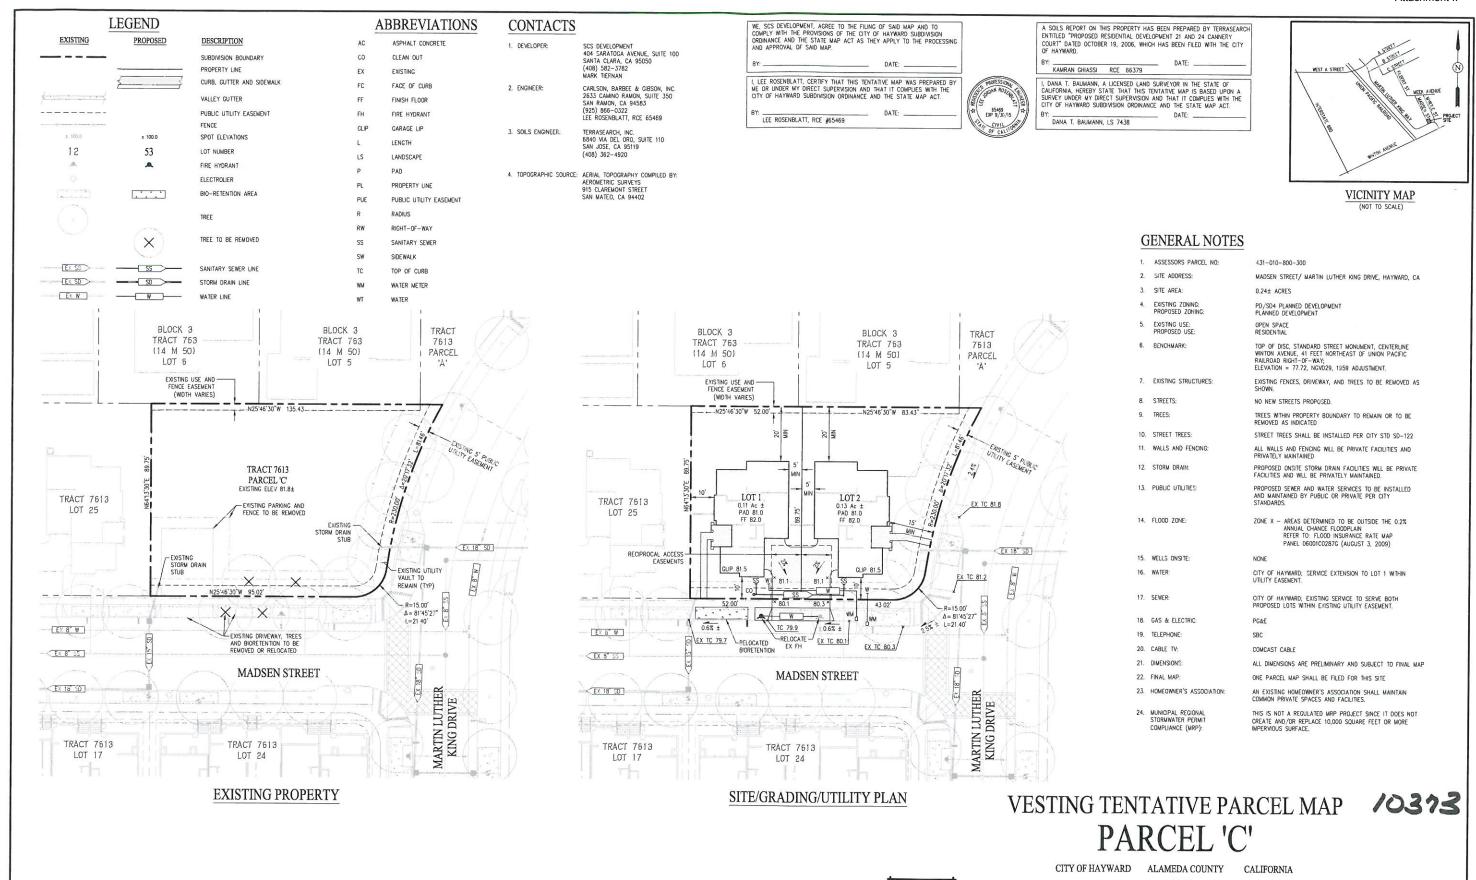

G:11301-010IACADITM/TMB-DV

OF - SHEETS

SHEET NO.

Carlson, Barbee & Gibson, Inc.

DATE: APRIL 29, 2015 JOB NO.: 1301-010 CIVIL ENGINEERS . SURVEYORS . PLANNERS

(925) 866-0322 www.cbandg.com

18" #4 REBAR DOWELS @ SEALED JOINTS & EXP. JOINTS, 24" O.C. SLEEVE ONE END - SEE LAYOUT LEGEND FOR COLOR & FINISH. --- SEALANT PER SPECS -EXPANSION JOINT W. DOWELS 30° O.C. ALONG EXPANSION JOINT, SEE SPECS. FOR NATURAL CREY CONCRETE, USE 1/2° WIDE FIBEROUS ASPHALTIC MATERIAL. FOR INTEGRAL COLOR CONCRETE USE 1/2° NON-ASPHALTIC JOINT W. POLYSULFIDE BEAD. COLOR TO MATCH ADJACENT PAVING, ALL JOINTS TO OCCUR AT 20° O.C. MAX. AT CURB, WALL, BUILDING AND OTHER MATERIAL INTERFACES, AND AS SHOWN ON DRAWINGS. HOLD FINISH GRADE OF PLANTING AREAS 3"-BELOW FINISH GRADE OF ADJACENT CONCRETE FLATWORK COMPACTED SUBGRADE SEE SOILS REPORT 10 GAUGE 6x6 WWM CENTERED IN CONC. SLAB COMPACTED AGGREGATE BASE — SEE SOILS REPORT TROWEL SCORE JOINTS:  $\frac{1}{2}$ " TROWEL SCORE JOINT  $\frac{1}{2}$  DEPTH OF THE SLAB,  $R=\frac{1}{6}$ " TYP.

CONCRETE CURB

CONCRETE PAVING MPR: DEEP ROOT MODEL# UB24-2 OR APPROVED EQUAL (800) 458--7668 NOTE: INSTALL ROOT BARRIERS AT ALL TREES WITHIN 5' OF ALL CURBS, SIDEWALKS, ROADS OR BUILDINGS.

LINEAR ROOT BARRIER

- SET ROOT BALL 2" ABOVE FINISH GRADE - FINISH GRADE ROOT BALL - PLANTING TABLETS, PLACE IN CONTACT WITH ROOT BALL HALFWAY UP PER SPECIFICATIONS BACKFILL WITH SOIL MIX PER SPECIFICATIONS - TAMPED SOIL

SHRUB PLANTING SCALE: N.T.S.

PLANT SPACING

PEDESTRIAN CONCRETE PAVING SCALE: 11/2" = 1'-0"

PRE-CAST CONCRETE STEPPING STONES **6**) SCALE: 1 1/2" = 1'-0"

### PLANT LIST

| TREE         | 504001                       |                                                                                                                                                               |                                                                                        |                                              | O.C.                             | WATER REQ.                                                                                                                                                                                                                                                                                                                                                                                                                                                                                                                                                                                                                                                                                                                                                                                                                                                                                                                                                                                                                                                                                                                                                                                                                                                                                                                                                                                                                                                                                                                                                                                                                                                                                                                                                                                                                                                                                                                                                                                                                                                                                                                     |                                      | CA NATIVE/                 |
|--------------|------------------------------|---------------------------------------------------------------------------------------------------------------------------------------------------------------|----------------------------------------------------------------------------------------|----------------------------------------------|----------------------------------|--------------------------------------------------------------------------------------------------------------------------------------------------------------------------------------------------------------------------------------------------------------------------------------------------------------------------------------------------------------------------------------------------------------------------------------------------------------------------------------------------------------------------------------------------------------------------------------------------------------------------------------------------------------------------------------------------------------------------------------------------------------------------------------------------------------------------------------------------------------------------------------------------------------------------------------------------------------------------------------------------------------------------------------------------------------------------------------------------------------------------------------------------------------------------------------------------------------------------------------------------------------------------------------------------------------------------------------------------------------------------------------------------------------------------------------------------------------------------------------------------------------------------------------------------------------------------------------------------------------------------------------------------------------------------------------------------------------------------------------------------------------------------------------------------------------------------------------------------------------------------------------------------------------------------------------------------------------------------------------------------------------------------------------------------------------------------------------------------------------------------------|--------------------------------------|----------------------------|
| QUANTITY     | SYMBOL                       | BOTANICAL NAME                                                                                                                                                | COMMON NAME                                                                            | SIZE                                         | SPACING                          |                                                                                                                                                                                                                                                                                                                                                                                                                                                                                                                                                                                                                                                                                                                                                                                                                                                                                                                                                                                                                                                                                                                                                                                                                                                                                                                                                                                                                                                                                                                                                                                                                                                                                                                                                                                                                                                                                                                                                                                                                                                                                                                                | REF.                                 | MED.                       |
|              | AM                           | Arbutus 'Marina'                                                                                                                                              | NCN                                                                                    | 15 Gal.                                      | As Shown                         | OCC-INF                                                                                                                                                                                                                                                                                                                                                                                                                                                                                                                                                                                                                                                                                                                                                                                                                                                                                                                                                                                                                                                                                                                                                                                                                                                                                                                                                                                                                                                                                                                                                                                                                                                                                                                                                                                                                                                                                                                                                                                                                                                                                                                        | EBMUD                                | Mediterranea               |
| SHRUB/ PEREN | NIALS                        |                                                                                                                                                               |                                                                                        |                                              |                                  |                                                                                                                                                                                                                                                                                                                                                                                                                                                                                                                                                                                                                                                                                                                                                                                                                                                                                                                                                                                                                                                                                                                                                                                                                                                                                                                                                                                                                                                                                                                                                                                                                                                                                                                                                                                                                                                                                                                                                                                                                                                                                                                                |                                      |                            |
| QUANTITY     | SYMBOL                       | BOTANICAL NAME                                                                                                                                                | COMMON NAME                                                                            | SIZE                                         | O.C.<br>SPACING                  | WATER REQ.                                                                                                                                                                                                                                                                                                                                                                                                                                                                                                                                                                                                                                                                                                                                                                                                                                                                                                                                                                                                                                                                                                                                                                                                                                                                                                                                                                                                                                                                                                                                                                                                                                                                                                                                                                                                                                                                                                                                                                                                                                                                                                                     | REF.                                 | MED.                       |
|              | • BU                         | Achillea tomentosa 'King George'<br>Buxus sempervirens 'Green Mountain'                                                                                       | Woolly Yarrow<br>Boxwood                                                               | l Gal.                                       | 1'-6"                            | OCC-INF<br>INF-NONE                                                                                                                                                                                                                                                                                                                                                                                                                                                                                                                                                                                                                                                                                                                                                                                                                                                                                                                                                                                                                                                                                                                                                                                                                                                                                                                                                                                                                                                                                                                                                                                                                                                                                                                                                                                                                                                                                                                                                                                                                                                                                                            | EBMUD                                | Mediterranear<br>CA Native |
|              | CS<br>• CU<br>• DG<br>• EG   | Cistus x, argentius 'Silver Pink'<br>Cuphea hyssopiloiia 'Caribbean Sunset'<br>Dietes grandiflora Varlegata'<br>Euonymus fortunei 'Golden Prince'             | Rockrose<br>False Heather<br>Variegated Fortnight Lify<br>NCN                          | Gal.<br>  Gal.<br>  Gal.<br>  Gal.           | 4'-0"<br>2'-0"<br>3'-0"<br>3'-6" | OCC-INF<br>OCC-INF<br>LOW<br>LOW                                                                                                                                                                                                                                                                                                                                                                                                                                                                                                                                                                                                                                                                                                                                                                                                                                                                                                                                                                                                                                                                                                                                                                                                                                                                                                                                                                                                                                                                                                                                                                                                                                                                                                                                                                                                                                                                                                                                                                                                                                                                                               | EBMUD<br>EBMUD<br>WUCOLS<br>WUCOLS   |                            |
|              | · HA                         | Hebe x andersonii<br>Hebe odora                                                                                                                               | Hebe<br>Boxleaf Hebe                                                                   | I Gal.<br>I Gal.                             | 5'-0"                            | MOD<br>MOD                                                                                                                                                                                                                                                                                                                                                                                                                                                                                                                                                                                                                                                                                                                                                                                                                                                                                                                                                                                                                                                                                                                                                                                                                                                                                                                                                                                                                                                                                                                                                                                                                                                                                                                                                                                                                                                                                                                                                                                                                                                                                                                     | WUCOLS                               | 7,000                      |
|              | HR<br>HY<br>HS<br>LT<br>• MC | Hemerocallis Terra Cotta Baby<br>Hemerocallis hybrids "Yellow"<br>Helictotrichon sempervirens<br>Lavatera thuringiaca "Red Rum"<br>Myrtus communis "Compacta" | Evergreen Daylily<br>Evergreen Daylily<br>Blue Oat Grass<br>Tree Mallow<br>Dwarf Myrde | Gal.<br>  Gal.<br>  Gal.<br>  Gal.<br>  Gal. | 2'-6"<br>2'-6"<br>4'-0"          | MOD-OCC<br>LOW<br>LOW                                                                                                                                                                                                                                                                                                                                                                                                                                                                                                                                                                                                                                                                                                                                                                                                                                                                                                                                                                                                                                                                                                                                                                                                                                                                                                                                                                                                                                                                                                                                                                                                                                                                                                                                                                                                                                                                                                                                                                                                                                                                                                          | WUCOLS<br>WUCOLS<br>WUCOLS<br>WUCOLS | CA Native                  |
|              | • PY                         | Phormium 'Jester'<br>Phormium 'Yellow Wave'                                                                                                                   | New Zealand Flax<br>New Zealand Flax                                                   | Gal.<br>  Gal.                               | 1'-6"                            | LOW                                                                                                                                                                                                                                                                                                                                                                                                                                                                                                                                                                                                                                                                                                                                                                                                                                                                                                                                                                                                                                                                                                                                                                                                                                                                                                                                                                                                                                                                                                                                                                                                                                                                                                                                                                                                                                                                                                                                                                                                                                                                                                                            | WUCOLS                               | Ξ                          |
|              | SL<br>SV<br>TF               | Salvia leucantha 'Santa Barbara'<br>Salvia leucophylla Figueroa'<br>Teucrium fruticans 'Compactum'                                                            | Mexican Bush Sage<br>Purple Sage<br>Bush Germander                                     | I Gal.<br>5 Gal.<br>I Gal.                   | 4'-0"<br>6'-0"<br>2'-6"          | OCC<br>OCC                                                                                                                                                                                                                                                                                                                                                                                                                                                                                                                                                                                                                                                                                                                                                                                                                                                                                                                                                                                                                                                                                                                                                                                                                                                                                                                                                                                                                                                                                                                                                                                                                                                                                                                                                                                                                                                                                                                                                                                                                                                                                                                     | EBMUD<br>EBMUD                       | CA Native                  |
| GROUNDCOV    | ÆRS                          |                                                                                                                                                               |                                                                                        |                                              |                                  |                                                                                                                                                                                                                                                                                                                                                                                                                                                                                                                                                                                                                                                                                                                                                                                                                                                                                                                                                                                                                                                                                                                                                                                                                                                                                                                                                                                                                                                                                                                                                                                                                                                                                                                                                                                                                                                                                                                                                                                                                                                                                                                                |                                      |                            |
| QUANTITY     | SYMBOL                       | BOTANICAL NAME                                                                                                                                                | COMMON NAME                                                                            | SIZE                                         | O.C.<br>SPACING                  | WATER REQ.                                                                                                                                                                                                                                                                                                                                                                                                                                                                                                                                                                                                                                                                                                                                                                                                                                                                                                                                                                                                                                                                                                                                                                                                                                                                                                                                                                                                                                                                                                                                                                                                                                                                                                                                                                                                                                                                                                                                                                                                                                                                                                                     | REF.                                 | MED.                       |
|              | • FC                         | Erigeron karvinskainus<br>Festuca californica                                                                                                                 | Santa Barbara Dalsy<br>California Fescue                                               | Gal.<br>  Gal.                               | 3'-0"                            | OCC-INF<br>LOW                                                                                                                                                                                                                                                                                                                                                                                                                                                                                                                                                                                                                                                                                                                                                                                                                                                                                                                                                                                                                                                                                                                                                                                                                                                                                                                                                                                                                                                                                                                                                                                                                                                                                                                                                                                                                                                                                                                                                                                                                                                                                                                 | WUCOLS                               | CA Native<br>CA Native     |
|              | • GZ<br>RR<br>RY             | Gazania<br>Rosa 'Carpet Rose Red'<br>Rosa 'Carpet Rose Yellow'                                                                                                | Gazania<br>Red Carpet Rose<br>Yellow Carpet Rose                                       | I Gal.<br>I Gal.<br>I Gal.                   | 3'-0"<br>3'-0"                   | LOW                                                                                                                                                                                                                                                                                                                                                                                                                                                                                                                                                                                                                                                                                                                                                                                                                                                                                                                                                                                                                                                                                                                                                                                                                                                                                                                                                                                                                                                                                                                                                                                                                                                                                                                                                                                                                                                                                                                                                                                                                                                                                                                            | WUCOLS<br>WUCOLS                     |                            |
| GRASS        |                              |                                                                                                                                                               |                                                                                        |                                              |                                  | and the second s |                                      |                            |
| QUANTITY     | SYMBOL                       | BOTANICAL NAME                                                                                                                                                | COMMON NAME                                                                            | SIZE                                         | SPACING                          | WATER REQ.                                                                                                                                                                                                                                                                                                                                                                                                                                                                                                                                                                                                                                                                                                                                                                                                                                                                                                                                                                                                                                                                                                                                                                                                                                                                                                                                                                                                                                                                                                                                                                                                                                                                                                                                                                                                                                                                                                                                                                                                                                                                                                                     |                                      | MED.                       |
|              | CH                           | Chondropetalum tectorum Carex tumulicola                                                                                                                      | Cape Rush<br>Berkeley Sodge                                                            | I Gal.<br>I Gal.                             | 3'-6"<br>2'-0"                   | MOD                                                                                                                                                                                                                                                                                                                                                                                                                                                                                                                                                                                                                                                                                                                                                                                                                                                                                                                                                                                                                                                                                                                                                                                                                                                                                                                                                                                                                                                                                                                                                                                                                                                                                                                                                                                                                                                                                                                                                                                                                                                                                                                            | EBMUD                                | CA Native                  |