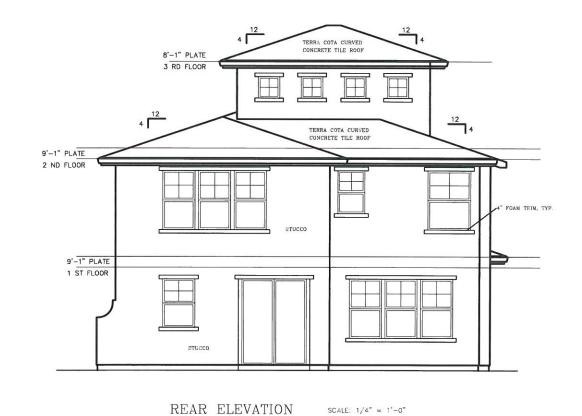

SCALE: 1/4" = 1'-0"

SHEET

A-2

FRONT ELEVATION SCALE: 1/4" = 1'-0"

REAR ELEVATION SCALE: 1/4" = 1'-0"

SHEET

A-3

SCALE: 1/4" = 1'-0"