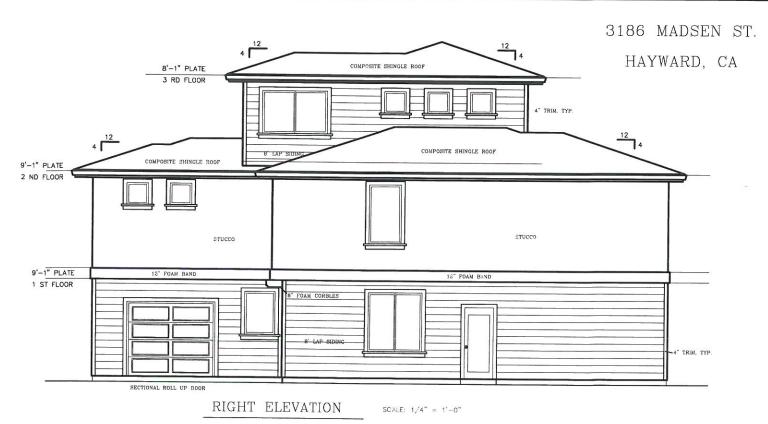

STOCCO

LEFT ELEVATION SCALE: 1/4" = 1'-0"

ELEVATION B

SCALE: 1/4" = 1'-0"

SHEET

A-4

8