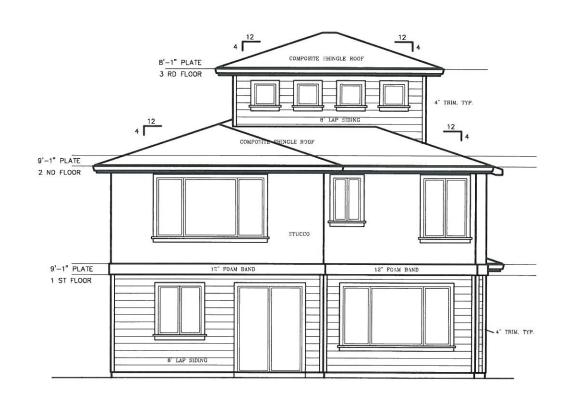

STOCCO

LEFT ELEVATION SCALE: 1/4" = 1'-0"

ELEVATION B

SCALE: 1/4" = 1'-0"

SHEET

A-4

8