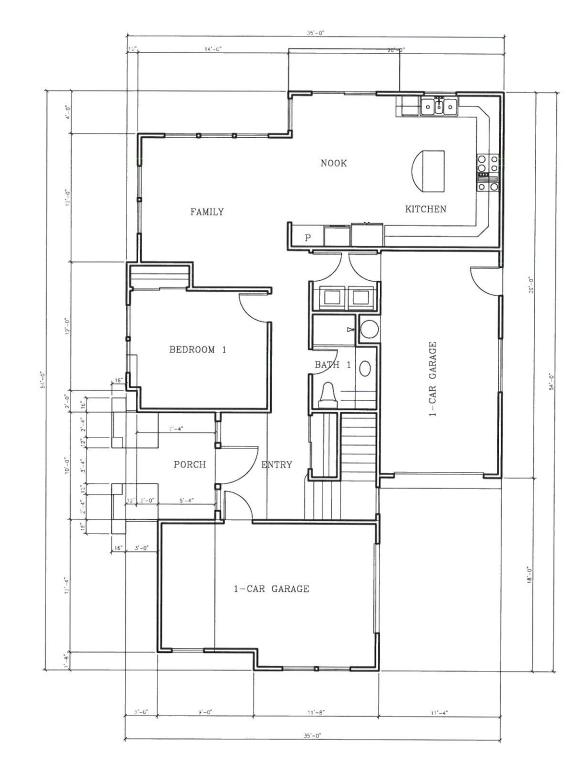

BEDROOM 2 BATH 2  $\bigcirc$ BEDROOM 3 00 ВАТН З BEDROOM 4 BEDROOM 5

FIRST FLOOR AREA = 952 SQ. FT. SECOND FLOOR AREA = 1,366 SQ. FT. THIRD FLOOR AREA = 351 SQ. FT. TOTAL LIVING AREA = 2,669 SQ. FT. GARAGE AREA = 275+249 = 524 SQ. FT. TOTAL BUILDING AREA = 3,193 SQ. FT.

FIRST & SECOND FLR PLAN SECOND FLOOR PLAN SCALE: 1/4" = 1'-0"

SCALE: 1/4" = 1'-0"

SHEET

3186 MADSEN ST. HAYWARD, CA

THIRD FLOOR (LOFT) PLAN SCALE: 1/4" = 1'-0"

ROOF PLAN

SCALE: 1/4" = 1'-0"

LOFT & ROOF PLAN