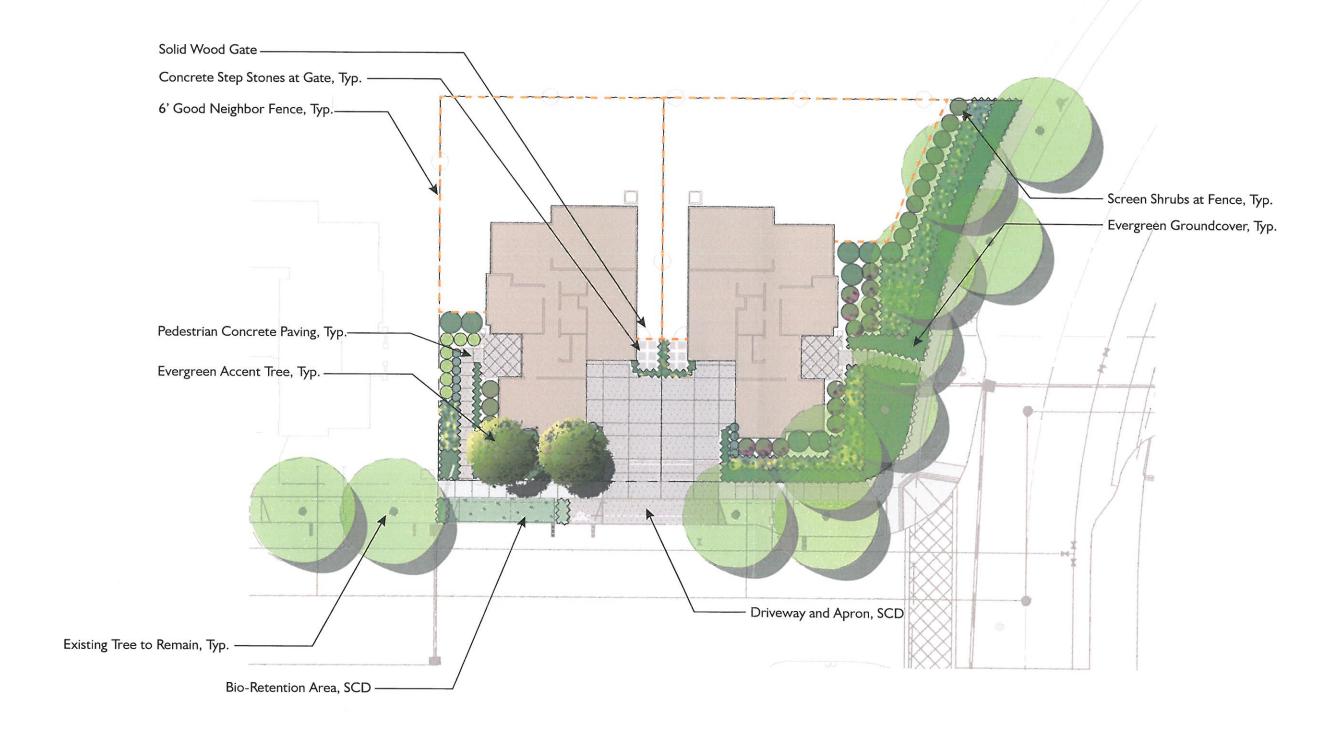

# **GROUNDCOVERS**

Erigeron karvinskianus Festuca californica

Gazania

Rosa 'Carpet Rose'

# **TREES**

Arbutus 'Marina'

## **SHRUBS**

Achillea tomentosa Buxus sempervirens

Teucrium fruticans 'Compactum'

**GRASSES** 

Chondrapetalum tectorum Juncus patens

CANNERY PARCEL 'C'

HAYWARD, CALIFORNIA

3186 MADSEN ST. HAYWARD, CA