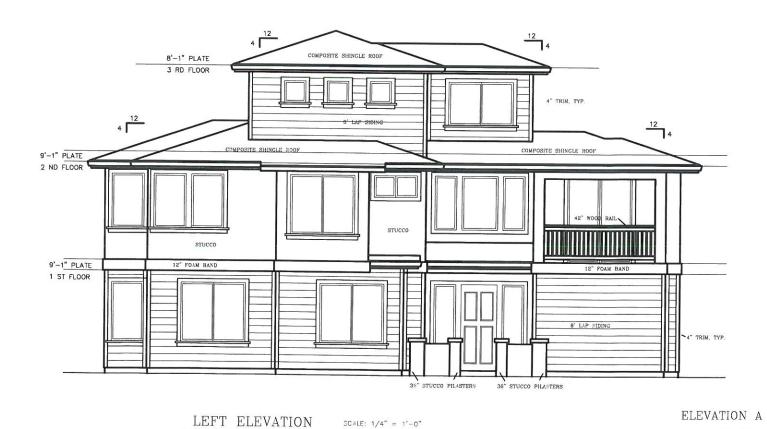

STOCCO

LEFT ELEVATION SCALE: 1/4" = 1'-0"

ELEVATION B

SCALE: 1/4" = 1'-0"

SHEET

A-4

8