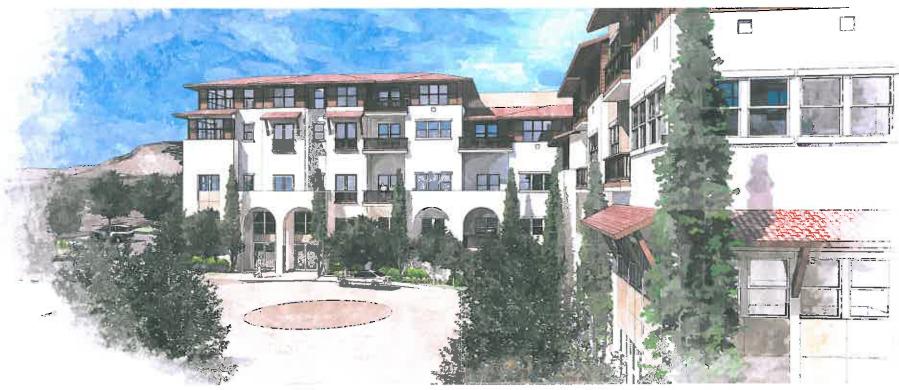

A contemporary Californial Spanish architectural style has been selected for this project. The carefully detailed and articulated architecture with its variety of scale is influenced by architect Irving Gill's work. This character has been used to reflect Hayward's and California's rich heritage and works well with the surrounding

In creating Community we have designed three buildings that work together that work with the site to provide strong connections to the land and each other. This has led to the creation of a site plan and building designs that form various courtyards, gardens, recreational facilities, and that will provide for a future city wide pedestrian east-west corridor in the foothills for the residents and Hayward residents to enjoy. White each building is connected by a pedestrian bridge they each provide unique services and amenities for the residents. The mid building is the central hub of the community, the grand gathering place for all residents. This starts from its elegant two story Entrance Lobby at the southwest comer auto court that is visible from Mission Boulevard. From this Lobby an elevator leads to the development's core, Main Lounge, Library/Tech Center, Garden Courtyard, Dining, Meeting Places, Recreational and Health Facilities. All of these Amenities are arranged as in a California Hacienda around and open to the garden countyard, pool and spa. This encourages connections between the residents and residents and the eastern sun. The Dining Room will be architecturally distinctive with indoor outdoor possibilities for everyday meals or those special events. The Library/Tech Center will provided a warm environment that will be tech sawy. The Health Facilities will provide space for a gym, an exercise studio, and both physical and hydra therapy areas. To enhance and expand the use of these areas they will be open and adjacent to the pool and spa. The Meeting areas will provide spaces for intimate groups that could flex to more of an auditorium setting and could have dining options with the adjacent kitchen. The Garden Court will be a place whore residents can enjoy the morning sky, a sunnise tea or coffee, and then spend some time working in the flower and vegetable gardens. The Mission Boule:ard building welcomes residents and their guests into the community providing guest parking for the community, a two story Lobby/Lounge, and the Health Clinic, along with the Manager's Offices and other services for all residents. To the north of this building, as mentioned, a landschape pedestrian corridor has been placed to provide mission Senior's link to Hayward's foothill east-west pedestrian corridor. The "L" shape of the north building provides the opportunity of a Sport's Court for the more active and competitive resident's enjoyment. Being further up the Hill many of its residents will enjoy dramatic views the hills and the bay area. To enable all residents of Mission Seniors in enjoying this view there will be a top floor roof deck for outdoor, fresh air with raised garden beds, seating area, and canopied table and chairs. Common areas with comfortable seating and table and chairs are dotted throughout

1329-001 | 11-23-2016

PERSPECTIVES THOROUGHFARE SHEET AO.3

SOCO MISSION REVO. HAVWARD, CA I PRISTING HOMES

0 15 30 60 90 FEET

PERSPECTIVES INNER PLAZA SHEET AO.4

1329-001 | 11-23-2016

LEVEL L7 - SITE PLAN SHEET AO.9