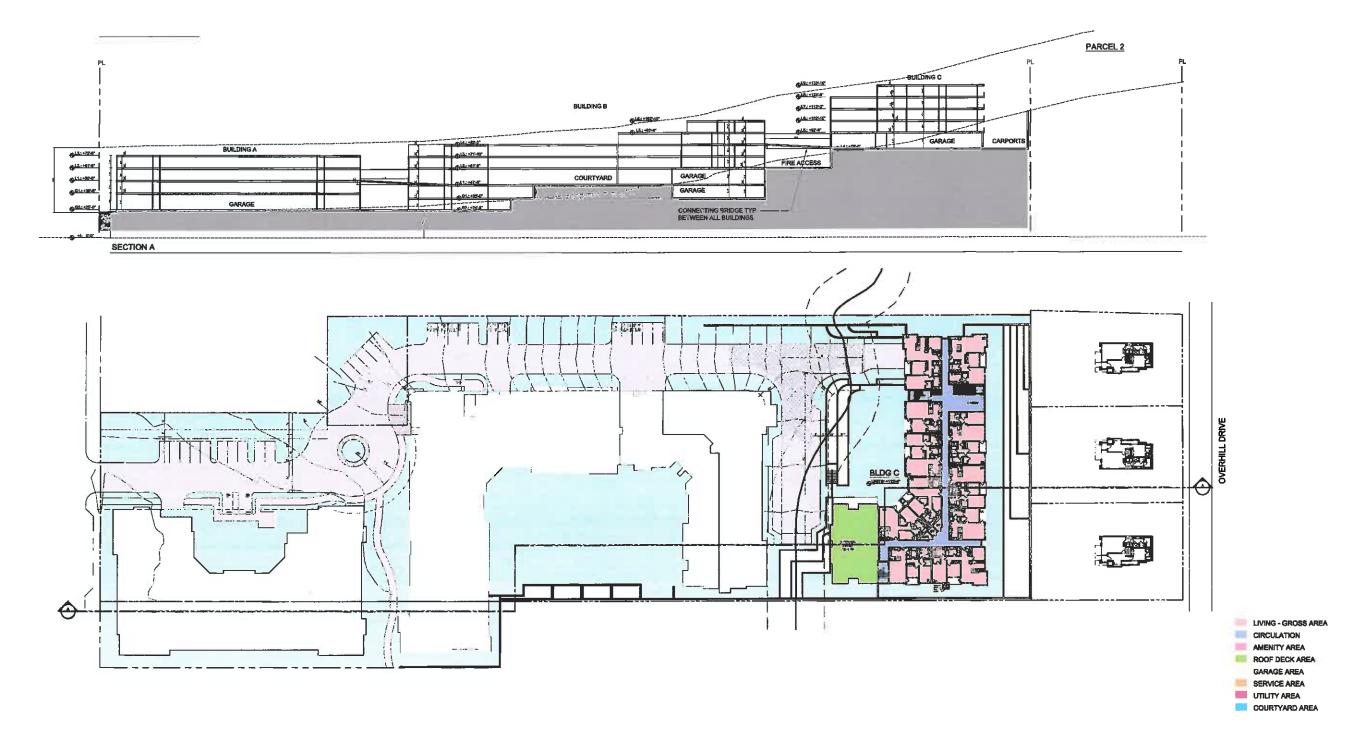

In creating Community we have designed three buildings that work together that work with the site to provide strong connections to the land and each other. This has led to the creation of a site plan and building designs that form various courtyards, gardens, recreational facilities, and that will provide for a future city wide pedestrian east-west corridor in the foothills for the residents and Hayward residents to enjoy. White each building is connected by a pedestrian bridge they each provide unique services and amenities for the residents. The mid building is the central hub of the community, the grand gathering place for all residents. This starts from its elegant two story Entrance Lobby at the southwest comer auto court that is visible from Mission Boulevard. From this Lobby an elevator leads to the development's core, Main Lounge, Library/Tech Center, Garden Courtyard, Dining, Meeting Places, Recreational and Health Facilities. All of these Amenities are arranged as in a California Hacienda around and open to the garden countyard, pool and spa. This encourages connections between the residents and residents and the eastern sun. The Dining Room will be architecturally distinctive with indoor outdoor possibilities for everyday meals or those special events. The Library/Tech Center will provided a warm environment that will be tech sawy. The Health Facilities will provide space for a gym, an exercise studio, and both physical and hydra therapy areas. To enhance and expand the use of these areas they will be open and adjacent to the pool and spa. The Meeting areas will provide spaces for intimate groups that could flex to more of an auditorium setting and could have dining options with the adjacent kitchen. The Garden Court will be a place whore residents can enjoy the morning sky, a sunnise tea or coffee, and then spend some time working in the flower and vegetable gardens. The Mission Boule:ard building welcomes residents and their guests into the community providing guest parking for the community, a two story Lobby/Lounge, and the Health Clinic, along with the Manager's Offices and other services for all residents. To the north of this building, as mentioned, a landschape pedestrian corridor has been placed to provide mission Senior's link to Hayward's foothill east-west pedestrian corridor. The "L" shape of the north building provides the opportunity of a Sport's Court for the more active and competitive resident's enjoyment. Being further up the Hill many of its residents will enjoy dramatic views the hills and the bay area. To enable all residents of Mission Seniors in enjoying this view there will be a top floor roof deck for outdoor, fresh air with raised garden beds, seating area, and canopied table and chairs. Common areas with comfortable seating and table and chairs are dotted throughout