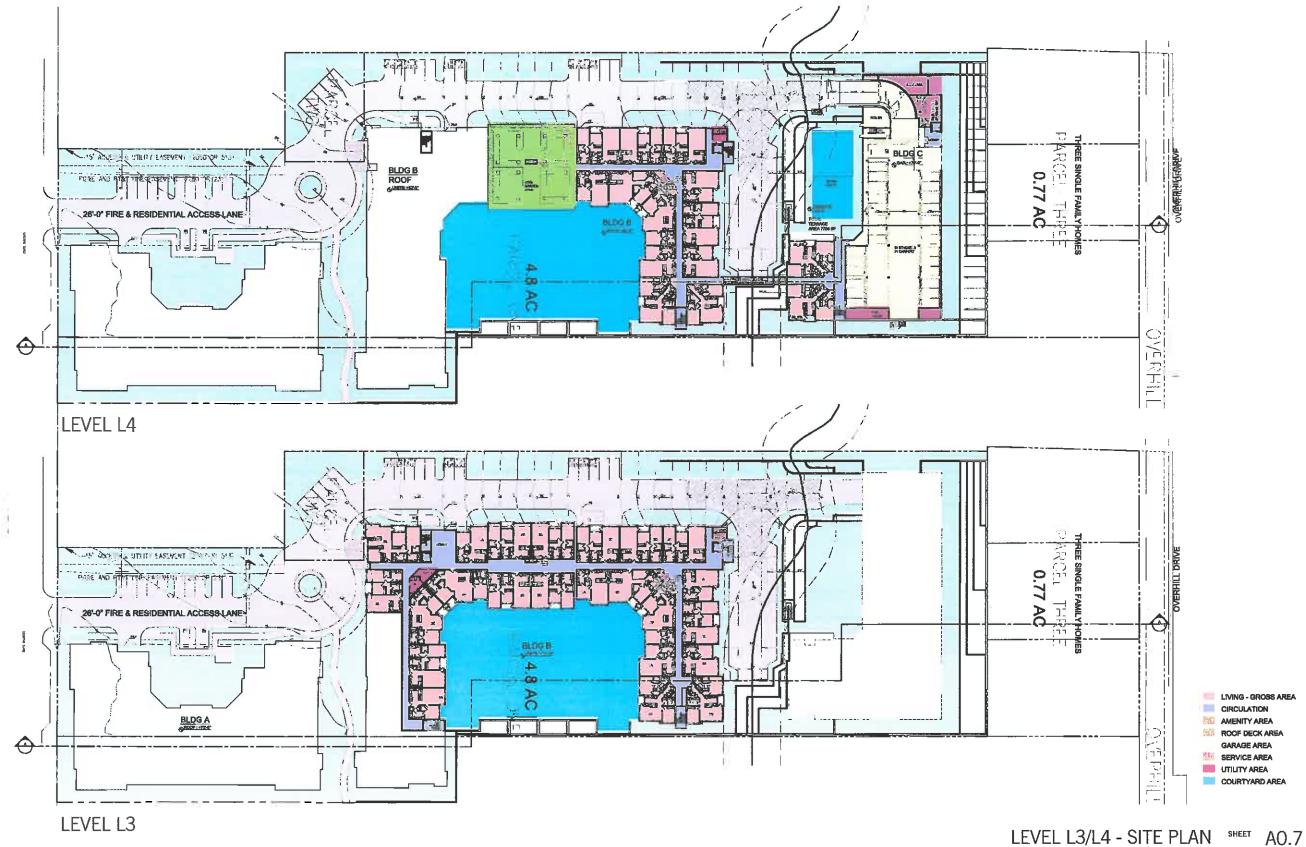

In creating Community we have designed three buildings that work together that work with the site to provide strong connections to the land and each other. This has led to the creation of a site plan and building designs that form various courtyards, gardens, recreational facilities, and that will provide for a future city wide pedestrian east-west corridor in the foothills for the residents and Hayward residents to enjoy. White each building is connected by a pedestrian bridge they each provide unique services and amenities for the residents. The mid building is the central hub of the community, the grand gathering place for all residents. This starts from its elegant two story Entrance Lobby at the southwest comer auto court that is visible from Mission Boulevard. From this Lobby an elevator leads to the development's core, Main Lounge, Library/Tech Center, Garden Courtyard, Dining, Meeting Places, Recreational and Health Facilities. All of these Amenities are arranged as in a California Hacienda around and open to the garden countyard, pool and spa. This encourages connections between the residents and residents and the eastern sun. The Dining Room will be architecturally distinctive with indoor outdoor possibilities for everyday meals or those special events. The Library/Tech Center will provided a warm environment that will be tech sawy. The Health Facilities will provide space for a gym, an exercise studio, and both physical and hydra therapy areas. To enhance and expand the use of these areas they will be open and adjacent to the pool and spa. The Meeting areas will provide spaces for intimate groups that could flex to more of an auditorium setting and could have dining options with the adjacent kitchen. The Garden Court will be a place whore residents can enjoy the morning sky, a sunnise tea or coffee, and then spend some time working in the flower and vegetable gardens. The Mission Boule:ard building welcomes residents and their guests into the community providing guest parking for the community, a two story Lobby/Lounge, and the Health Clinic, along with the Manager's Offices and other services for all residents. To the north of this building, as mentioned, a landschape pedestrian corridor has been placed to provide mission Senior's link to Hayward's foothill east-west pedestrian corridor. The "L" shape of the north building provides the opportunity of a Sport's Court for the more active and competitive resident's enjoyment. Being further up the Hill many of its residents will enjoy dramatic views the hills and the bay area. To enable all residents of Mission Seniors in enjoying this view there will be a top floor roof deck for outdoor, fresh air with raised garden beds, seating area, and canopied table and chairs. Common areas with comfortable seating and table and chairs are dotted throughout

LEVEL L1/L2 - SITE PLAN LEVEL L3/L4 - SITE PLAN

LEVEL L5/L6 - SITE PLAN

LEVEL L8 - SITE PLAN AND SECTION

LEVEL L7 - SITE PLAN

A0.7

8.0A

A0.10

| PARCEL 1                                                                                                         |                                                                                                                                                                                                                                                                                                                                                                                                                                                                                                                                                                                                                                                                                                                                                                                                                                                                                                                                                                                                                                                                                                                                                                                                                                                                                                                                                                                                                                                                                                                                                                                                                                                                                                                                                                                                                                                                                                                                                                                                                                                                                                                              |                                                                                                                                                                                                                                                                                                                                                                                                                                                                                                                                                                                                                                                                                                                                                                                                                                                                                                                                                                                                                                                                                                                                                                                                                                                                                                                                                                                                                                                                                                                                                                                                                                                                                                                                                                                                                                                                                                                                                                                                                                                                                                                           | PARKING | PARCEL 3                                                                               |
|------------------------------------------------------------------------------------------------------------------|------------------------------------------------------------------------------------------------------------------------------------------------------------------------------------------------------------------------------------------------------------------------------------------------------------------------------------------------------------------------------------------------------------------------------------------------------------------------------------------------------------------------------------------------------------------------------------------------------------------------------------------------------------------------------------------------------------------------------------------------------------------------------------------------------------------------------------------------------------------------------------------------------------------------------------------------------------------------------------------------------------------------------------------------------------------------------------------------------------------------------------------------------------------------------------------------------------------------------------------------------------------------------------------------------------------------------------------------------------------------------------------------------------------------------------------------------------------------------------------------------------------------------------------------------------------------------------------------------------------------------------------------------------------------------------------------------------------------------------------------------------------------------------------------------------------------------------------------------------------------------------------------------------------------------------------------------------------------------------------------------------------------------------------------------------------------------------------------------------------------------|---------------------------------------------------------------------------------------------------------------------------------------------------------------------------------------------------------------------------------------------------------------------------------------------------------------------------------------------------------------------------------------------------------------------------------------------------------------------------------------------------------------------------------------------------------------------------------------------------------------------------------------------------------------------------------------------------------------------------------------------------------------------------------------------------------------------------------------------------------------------------------------------------------------------------------------------------------------------------------------------------------------------------------------------------------------------------------------------------------------------------------------------------------------------------------------------------------------------------------------------------------------------------------------------------------------------------------------------------------------------------------------------------------------------------------------------------------------------------------------------------------------------------------------------------------------------------------------------------------------------------------------------------------------------------------------------------------------------------------------------------------------------------------------------------------------------------------------------------------------------------------------------------------------------------------------------------------------------------------------------------------------------------------------------------------------------------------------------------------------------------|---------|----------------------------------------------------------------------------------------|
| BUILDING A   18 EDROOM   18 UNITS   18 EDROOM   12 UNITS   2 EEDROOM   22 UNITS   3 EEDROOM   6 UNITS   58 UNITS | BUILDING B   1 BEDROOM   24 UNITS   1 BEDROOM   1 BED-DON   29 UNITS   1 BED-DON   1 BED-DON   29 BEDROOM   49 UNITS   2 BEDROOM   3 UNITS   3 BEDROOM   13 UNITS   3 BEDROOM   15 UNITS   1 TOTAL   1 UNITS   1 TOTAL   1 UNITS   1 UNITS | ROOM   4 UNITS   1 BEDIROOM   - POEN   4 UNITS   1 BEDIROOM   1 BEDIROOM   2 UNITS   2 BEDIROOM   2 UNITS   3 BEDIROOM   3 BEDIROOM   2 UNITS   5 UNITS |         | RESIDENCE - SINGLE FAMILY 2779 SQJFT. TOTAL UNITS: 3 TOTAL PARKING: 3 GARAGES/6 SPACES |

1329-001 | 11-23-2016

PERSPECTIVES THOROUGHFARE SHEET AO.3

SOCO MISSION REVO. HAVWARD, CA I PRISTING HOMES

0 15 30 60 90 FEET

PERSPECTIVES INNER PLAZA SHEET AO.4

1329-001 | 11-23-2016

LEVEL L7 - SITE PLAN SHEET AO.9