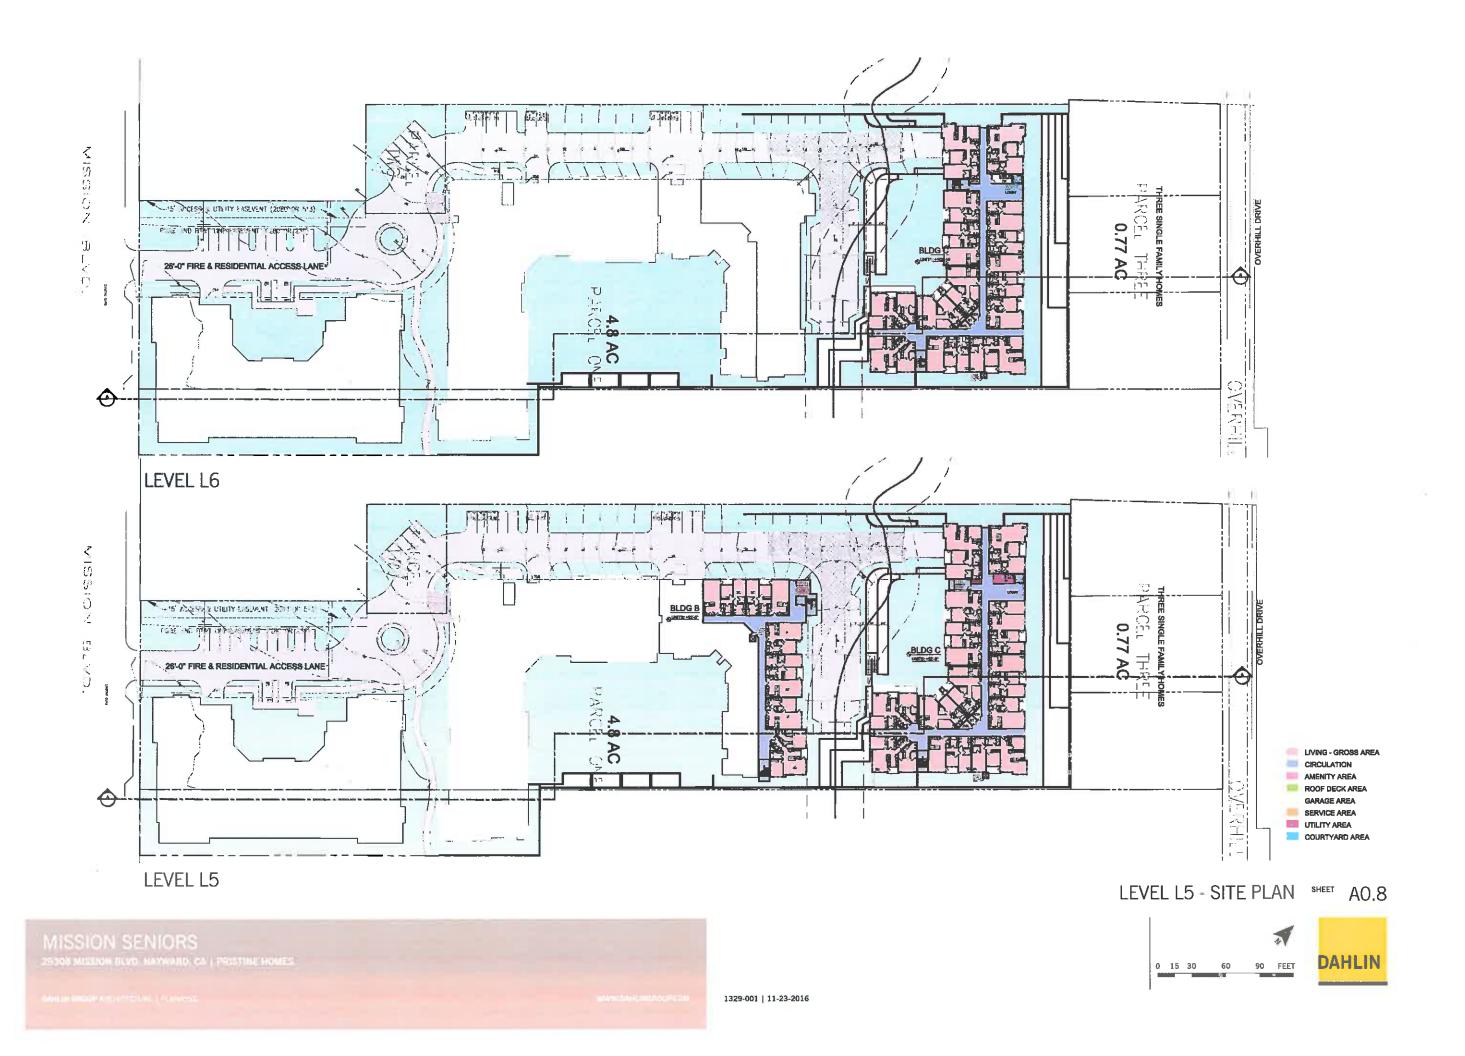

In creating Community we have designed three buildings that work together that work with the site to provide strong connections to the land and each other. This has led to the creation of a site plan and building designs that form various courtyards, gardens, recreational facilities, and that will provide for a future city wide pedestrian east-west corridor in the foothills for the residents and Hayward residents to enjoy. White each building is connected by a pedestrian bridge they each provide unique services and amenities for the residents. The mid building is the central hub of the community, the grand gathering place for all residents. This starts from its elegant two story Entrance Lobby at the southwest comer auto court that is visible from Mission Boulevard. From this Lobby an elevator leads to the development's core, Main Lounge, Library/Tech Center, Garden Courtyard, Dining, Meeting Places, Recreational and Health Facilities. All of these Amenities are arranged as in a California Hacienda around and open to the garden countyard, pool and spa. This encourages connections between the residents and residents and the eastern sun. The Dining Room will be architecturally distinctive with indoor outdoor possibilities for everyday meals or those special events. The Library/Tech Center will provided a warm environment that will be tech sawy. The Health Facilities will provide space for a gym, an exercise studio, and both physical and hydra therapy areas. To enhance and expand the use of these areas they will be open and adjacent to the pool and spa. The Meeting areas will provide spaces for intimate groups that could flex to more of an auditorium setting and could have dining options with the adjacent kitchen. The Garden Court will be a place whore residents can enjoy the morning sky, a sunnise tea or coffee, and then spend some time working in the flower and vegetable gardens. The Mission Boule:ard building welcomes residents and their guests into the community providing guest parking for the community, a two story Lobby/Lounge, and the Health Clinic, along with the Manager's Offices and other services for all residents. To the north of this building, as mentioned, a landschape pedestrian corridor has been placed to provide mission Senior's link to Hayward's foothill east-west pedestrian corridor. The "L" shape of the north building provides the opportunity of a Sport's Court for the more active and competitive resident's enjoyment. Being further up the Hill many of its residents will enjoy dramatic views the hills and the bay area. To enable all residents of Mission Seniors in enjoying this view there will be a top floor roof deck for outdoor, fresh air with raised garden beds, seating area, and canopied table and chairs. Common areas with comfortable seating and table and chairs are dotted throughout

LEVEL L1/L2 - SITE PLAN LEVEL L3/L4 - SITE PLAN

LEVEL L5/L6 - SITE PLAN

LEVEL L8 - SITE PLAN AND SECTION

LEVEL L7 - SITE PLAN

A0.7

8.0A

A0.10

| PARCEL 1                                                                                                         |                                                                                                                                                                                                                                                                                                                                                                                                                                                                                                                                                                                                                                                                                                                                                                                                                                                                                                                                                                                                                                                                                                                                                                                                                                                                                                                                                                                                                                                                                                                                                                                                                                                                                                                                                                                                                                                                                                                                                                                                                                                                                                                              |                                                                                                                                                                                                                                                                                                                                                                                                                                                                                                                                                                                                                                                                                                                                                                                                                                                                                                                                                                                                                                                                                                                                                                                                                                                                                                                                                                                                                                                                                                                                                                                                                                                                                                                                                                                                                                                                                                                                                                                                                                                                                                                           | PARKING | PARCEL 3                                                                               |
|------------------------------------------------------------------------------------------------------------------|------------------------------------------------------------------------------------------------------------------------------------------------------------------------------------------------------------------------------------------------------------------------------------------------------------------------------------------------------------------------------------------------------------------------------------------------------------------------------------------------------------------------------------------------------------------------------------------------------------------------------------------------------------------------------------------------------------------------------------------------------------------------------------------------------------------------------------------------------------------------------------------------------------------------------------------------------------------------------------------------------------------------------------------------------------------------------------------------------------------------------------------------------------------------------------------------------------------------------------------------------------------------------------------------------------------------------------------------------------------------------------------------------------------------------------------------------------------------------------------------------------------------------------------------------------------------------------------------------------------------------------------------------------------------------------------------------------------------------------------------------------------------------------------------------------------------------------------------------------------------------------------------------------------------------------------------------------------------------------------------------------------------------------------------------------------------------------------------------------------------------|---------------------------------------------------------------------------------------------------------------------------------------------------------------------------------------------------------------------------------------------------------------------------------------------------------------------------------------------------------------------------------------------------------------------------------------------------------------------------------------------------------------------------------------------------------------------------------------------------------------------------------------------------------------------------------------------------------------------------------------------------------------------------------------------------------------------------------------------------------------------------------------------------------------------------------------------------------------------------------------------------------------------------------------------------------------------------------------------------------------------------------------------------------------------------------------------------------------------------------------------------------------------------------------------------------------------------------------------------------------------------------------------------------------------------------------------------------------------------------------------------------------------------------------------------------------------------------------------------------------------------------------------------------------------------------------------------------------------------------------------------------------------------------------------------------------------------------------------------------------------------------------------------------------------------------------------------------------------------------------------------------------------------------------------------------------------------------------------------------------------------|---------|----------------------------------------------------------------------------------------|
| BUILDING A   18 EDROOM   18 UNITS   18 EDROOM   12 UNITS   2 EEDROOM   22 UNITS   3 EEDROOM   6 UNITS   58 UNITS | BUILDING B   1 BEDROOM   24 UNITS   1 BEDROOM   1 BED-DON   29 UNITS   1 BED-DON   1 BED-DON   29 BEDROOM   49 UNITS   2 BEDROOM   3 UNITS   3 BEDROOM   13 UNITS   3 BEDROOM   15 UNITS   1 TOTAL   1 UNITS   1 TOTAL   1 UNITS   1 UNITS | ROOM   4 UNITS   1 BEDIROOM   - POEN   4 UNITS   1 BEDIROOM   1 BEDIROOM   2 UNITS   2 BEDIROOM   2 UNITS   3 BEDIROOM   3 BEDIROOM   2 UNITS   5 UNITS |         | RESIDENCE - SINGLE FAMILY 2779 SQJFT. TOTAL UNITS: 3 TOTAL PARKING: 3 GARAGES/6 SPACES |