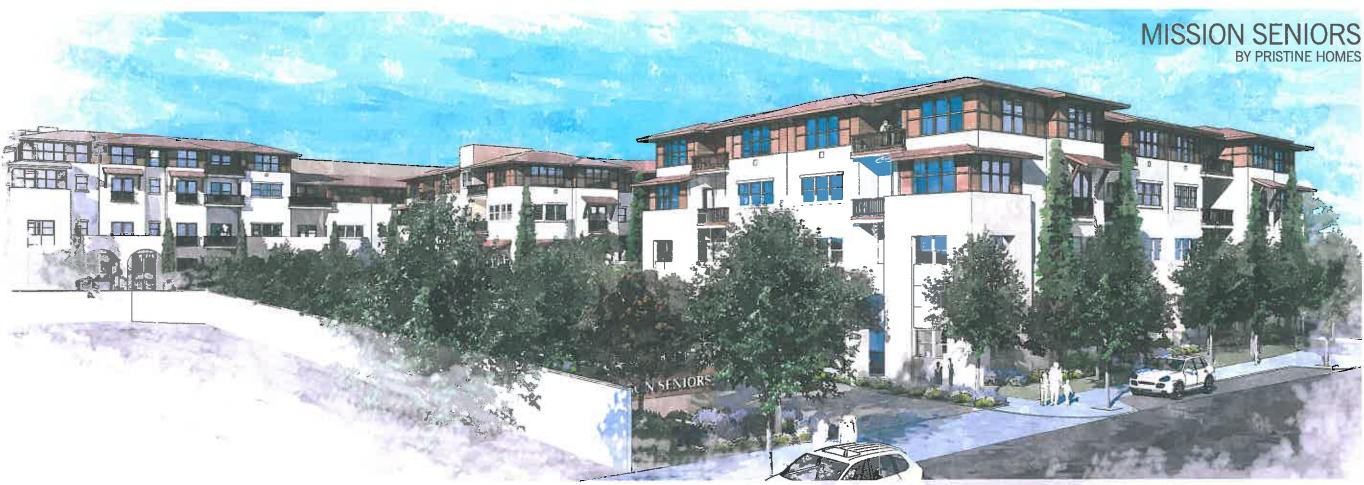

A contemporary Californial Spanish architectural style has been selected for this project. The carefully detailed and articulated architecture with its variety of scale is influenced by architect Irving Gill's work. This character has been used to reflect Hayward's and California's rich heritage and works well with the surrounding

The community has been designed for independent living that has a variety of unit types that will appeal to a good number of seniors in Hayward and the region. Homes that are of differing in size but very comfortable in how they live. All homes have been designed to incorporate a private balcony or deck terrace, which face landscaped gardens, surrounding neighborhoods, or the natural hillside. A home where one can still live near their families but also have their independence and gracefully age in place. A "place" where one can enjoy an independent lifestyle, enjoy the ambience and the surrounding views, take a walk the hills, be able to entertain and cook for their friends and themselves, take advantage of BART to travel the Bay. But more than this, Mission Seniors is about creating community, a place where all residents can thrive together in the comradary that the surroundings, amenities and services promotes. Key to this is the emphasis on the indoor and outdoor relationship quality of this facility.

In creating Community we have designed three buildings that work together that work with the site to provide strong connections to the land and each other. This has led to the creation of a site plan and building designs that form various courtyards, gardens, recreational facilities, and that will provide for a future city wide pedestrian east-west corridor in the foothills for the residents and Hayward residents to enjoy. White each building is connected by a pedestrian bridge they each provide unique services and amenities for the residents. The mid building is the central hub of the community, the grand gathering place for all residents. This starts from its elegant two story Entrance Lobby at the southwest comer auto court that is visible from Mission Boulevard. From this Lobby an elevator leads to the development's core, Main Lounge, Library/Tech Center, Garden Courtyard, Dining, Meeting Places, Recreational and Health Facilities. All of these Amenities are arranged as in a California Hacienda around and open to the garden countyard, pool and spa. This encourages connections between the residents and residents and the eastern sun. The Dining Room will be architecturally distinctive with indoor outdoor possibilities for everyday meals or those special events. The Library/Tech Center will provided a warm environment that will be tech sawy. The Health Facilities will provide space for a gym, an exercise studio, and both physical and hydra therapy areas. To enhance and expand the use of these areas they will be open and adjacent to the pool and spa. The Meeting areas will provide spaces for intimate groups that could flex to more of an auditorium setting and could have dining options with the adjacent kitchen. The Garden Court will be a place whore residents can enjoy the morning sky, a sunnise tea or coffee, and then spend some time working in the flower and vegetable gardens. The Mission Boule:ard building welcomes residents and their guests into the community providing guest parking for the community, a two story Lobby/Lounge, and the Health Clinic, along with the Manager's Offices and other services for all residents. To the north of this building, as mentioned, a landschape pedestrian corridor has been placed to provide mission Senior's link to Hayward's foothill east-west pedestrian corridor. The "L" shape of the north building provides the opportunity of a Sport's Court for the more active and competitive resident's enjoyment. Being further up the Hill many of its residents will enjoy dramatic views the hills and the bay area. To enable all residents of Mission Seniors in enjoying this view there will be a top floor roof deck for outdoor, fresh air with raised garden beds, seating area, and canopied table and chairs. Common areas with comfortable seating and table and chairs are dotted throughout