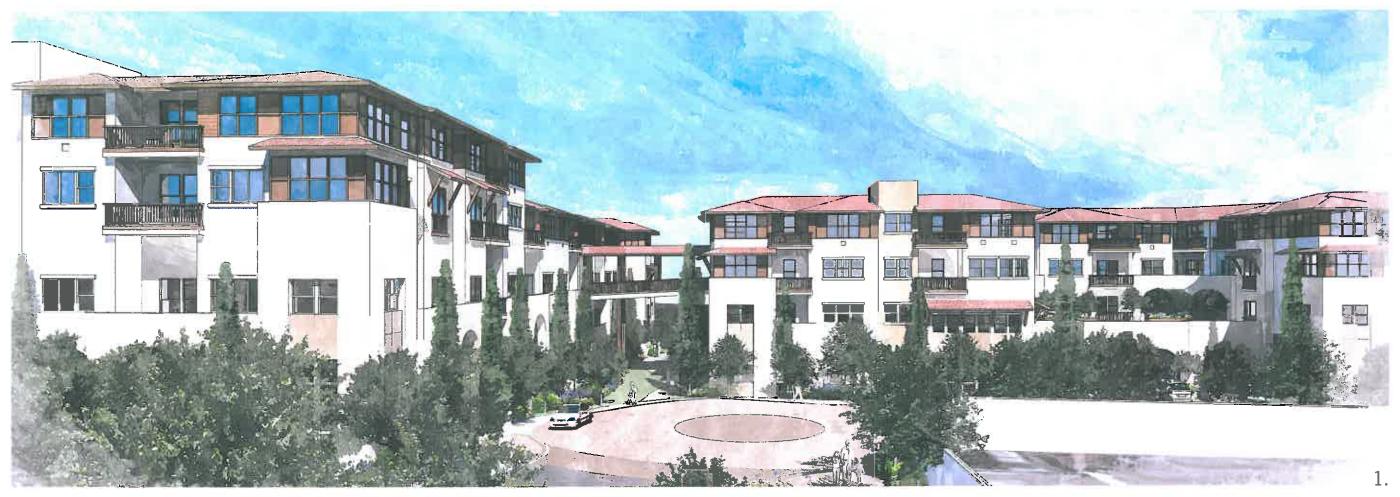

A contemporary Californial Spanish architectural style has been selected for this project. The carefully detailed and articulated architecture with its variety of scale is influenced by architect Irving Gill's work. This character has been used to reflect Hayward's and California's rich heritage and works well with the surrounding

In creating Community we have designed three buildings that work together that work with the site to provide strong connections to the land and each other. This has led to the creation of a site plan and building designs that form various courtyards, gardens, recreational facilities, and that will provide for a future city wide pedestrian east-west corridor in the foothills for the residents and Hayward residents to enjoy. White each building is connected by a pedestrian bridge they each provide unique services and amenities for the residents. The mid building is the central hub of the community, the grand gathering place for all residents. This starts from its elegant two story Entrance Lobby at the southwest comer auto court that is visible from Mission Boulevard. From this Lobby an elevator leads to the development's core, Main Lounge, Library/Tech Center, Garden Courtyard, Dining, Meeting Places, Recreational and Health Facilities. All of these Amenities are arranged as in a California Hacienda around and open to the garden countyard, pool and spa. This encourages connections between the residents and residents and the eastern sun. The Dining Room will be architecturally distinctive with indoor outdoor possibilities for everyday meals or those special events. The Library/Tech Center will provided a warm environment that will be tech sawy. The Health Facilities will provide space for a gym, an exercise studio, and both physical and hydra therapy areas. To enhance and expand the use of these areas they will be open and adjacent to the pool and spa. The Meeting areas will provide spaces for intimate groups that could flex to more of an auditorium setting and could have dining options with the adjacent kitchen. The Garden Court will be a place whore residents can enjoy the morning sky, a sunnise tea or coffee, and then spend some time working in the flower and vegetable gardens. The Mission Boule:ard building welcomes residents and their guests into the community providing guest parking for the community, a two story Lobby/Lounge, and the Health Clinic, along with the Manager's Offices and other services for all residents. To the north of this building, as mentioned, a landschape pedestrian corridor has been placed to provide mission Senior's link to Hayward's foothill east-west pedestrian corridor. The "L" shape of the north building provides the opportunity of a Sport's Court for the more active and competitive resident's enjoyment. Being further up the Hill many of its residents will enjoy dramatic views the hills and the bay area. To enable all residents of Mission Seniors in enjoying this view there will be a top floor roof deck for outdoor, fresh air with raised garden beds, seating area, and canopied table and chairs. Common areas with comfortable seating and table and chairs are dotted throughout