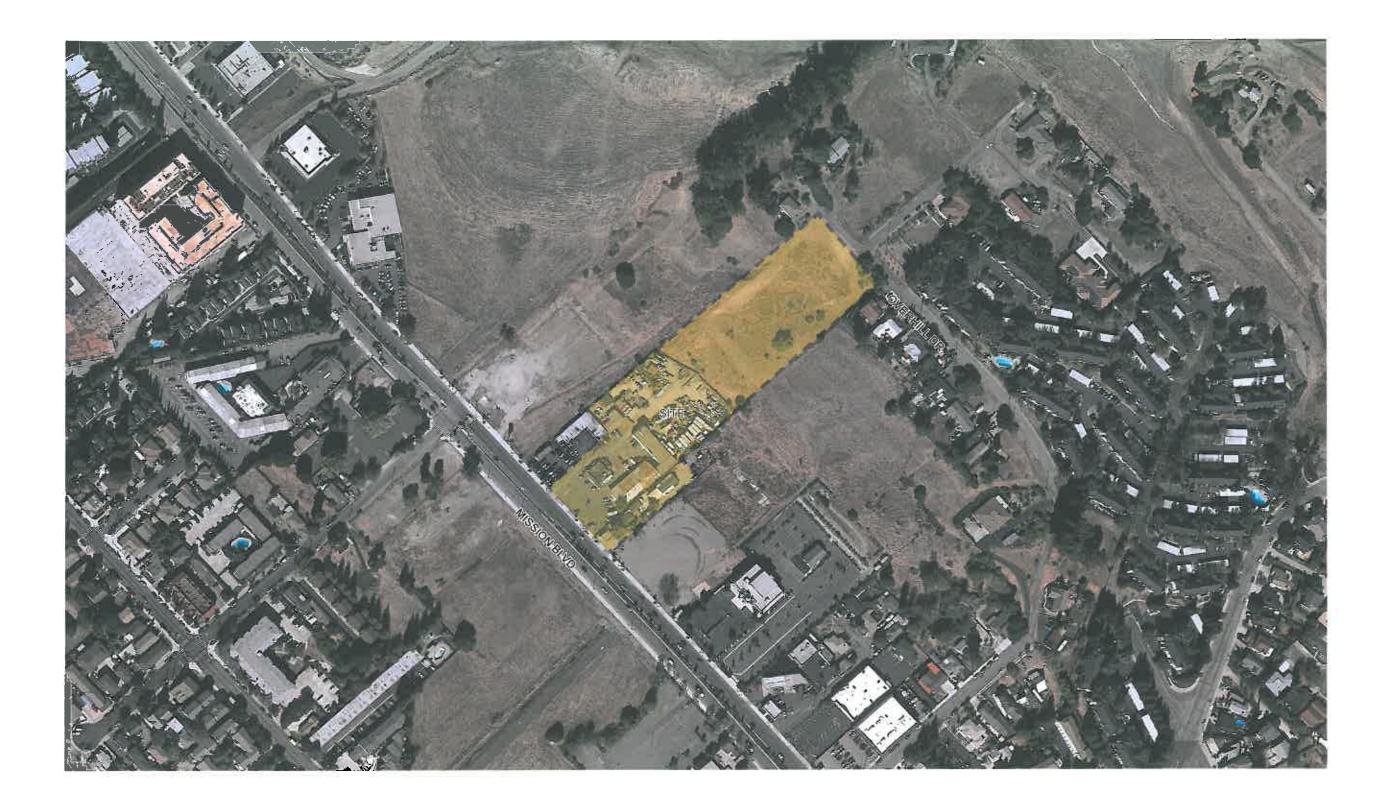

Mission Senior Living Community is a planned 200 condominium of much needed senior housing with services and amenities that will make this a unique and very desirable new community in Hayward. Alameda County, Celifornia. The project site consists of 5.6 Acres located about 2 miles south of the Hayward City Hall, and is located on Mission Boulevard near the cross street of Valley Vista Avenue.

SHEET INDEX

TITLE SHEET CONTEXT MAP AO 1

ILLUSTRATIVE SITE PLAN A0.2 PERSPECTIVES THOROUGHFARE PERSPECTIVES INNER PLAZA A0.4

LEVEL G2/G1 - SITE PLAN A0.5

1329-001 11-23-2016

CONTEXT MAP SHEET AO.1

2030 MISSION ULYD HAYWARD CA | PRISTING HORRIS