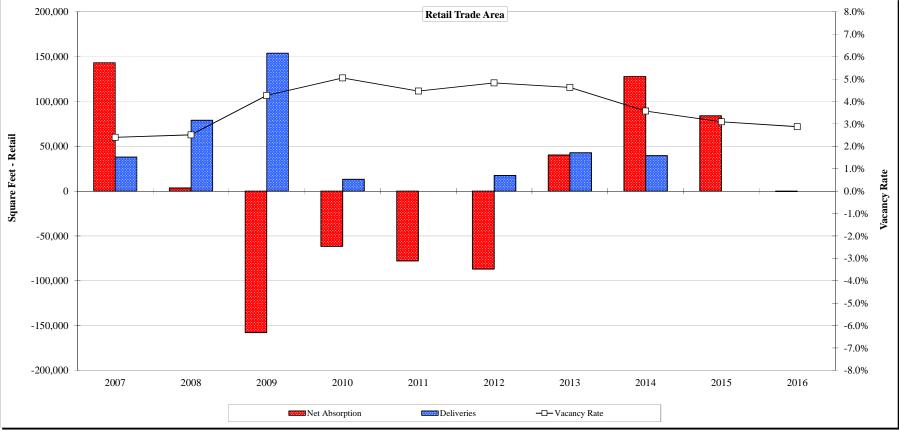

#### <u>Market Metrics</u>

- The commercial market within the RTA has historically been characterized by moderate deliveries and vacancy rates. Since 2011, the RTA has delivered approximately 250,000 SF of new retail, while maintaining an average vacancy rate of about 4.10%. However, the situation in the Local Area is quite different, with only 10,200 RBA delivered since 2009 and an average vacancy rate of 6.08%.
- For commercial product types, South Alameda County, The City of Hayward, RTA and the Local Area rental rates remain far below peak pricing. Depressed rental rates have caused not only local inventory to suffer but also inhibited the financial feasibility for additional commercial development.
- Over the past five quarters, the Local Area has been steadily lowering retail rental rates. This divergence from all the other key geographies highlights the overall underperformance and weaknesses of retail space most proximate to the Site

#### Inventory and Pipeline

- The commercial market recovery in the RTA has been sluggish and uneven; occupancy remains low at 74%. There is a total 75,445 direct available space for the select comps in the RTA.
- The pipeline for future retail sites projects 102,840 of RBA delivering in the next five years in the RTA, which is much lower than the 927,732 RBA demanded. The superior locations of future retail sites and the remaining direct available retail space indicates that the financial feasibility of a retail location on the subject site will be strained, as achievable rents will be below average.
- The pipeline for future retail sites projects 64,000 of RBA delivering in the next five years in the Local Area, which is slightly higher than the 50,448 of RBA demanded. TCG concludes that the Local Area will be oversupplied by 13,552 RBA of retail through 2020.
- 27 retail spaces in Hayward were surveyed. Triple net leases range from \$25.59 (average) to \$52.00 (highest). Average product vintage is 1990.