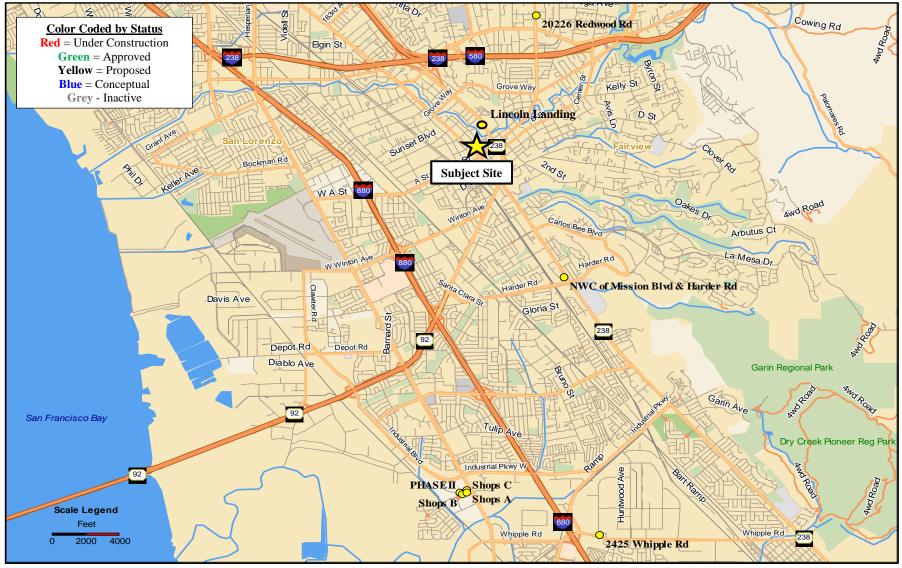

#### Inventory and Pipeline

- The commercial market recovery in the RTA has been sluggish and uneven; occupancy remains low at 74%. There is a total 75,445 direct available space for the select comps in the RTA.
- The pipeline for future retail sites projects 102,840 of RBA delivering in the next five years in the RTA, which is much lower than the 927,732 RBA demanded. The superior locations of future retail sites and the remaining direct available retail space indicates that the financial feasibility of a retail location on the subject site will be strained, as achievable rents will be below average.
- The pipeline for future retail sites projects 64,000 of RBA delivering in the next five years in the Local Area, which is slightly higher than the 50,448 of RBA demanded. TCG concludes that the Local Area will be oversupplied by 13,552 RBA of retail through 2020.
- 27 retail spaces in Hayward were surveyed. Triple net leases range from \$25.59 (average) to \$52.00 (highest). Average product vintage is 1990.