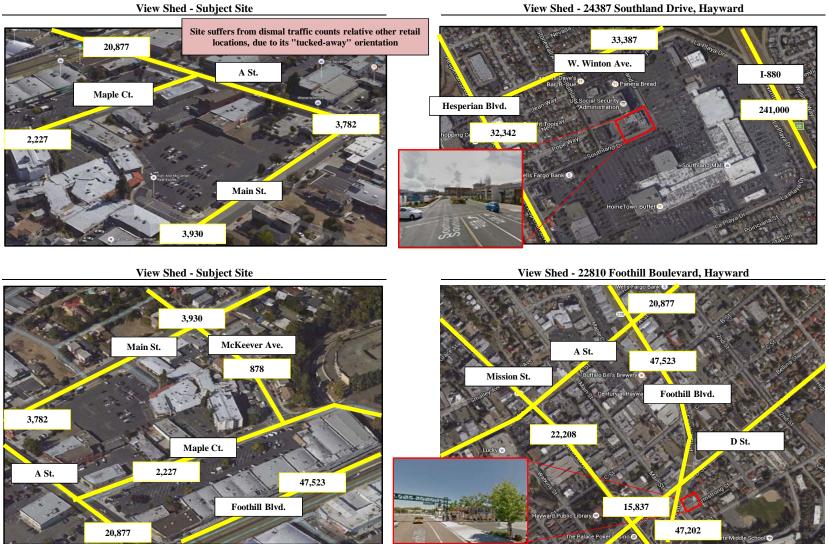

#### Subject Recommendations

- The Site is located in Downtown Hayward, which has been historically characterized as being a largely commercial area. The Site is surrounded by older residential communities, vacant land and commercial buildings, industrial/flex space and B-class retail.
- Site currently operates as a private parking lot for retail customers, vacant commercial buildings (Bryman College, Hayward Medical Center, etc.). Remaining commercial tenants in the Site include Wienerschnitzel, TCB Auto Sales and 4 Your Business. Surrounding proximate neighborhood developments include, Ramos Furniture, CVS, Dollar Tree and AT&T.
- Due to a "tucked-away" orientation with blocked views from main thoroughfares, the Site experiences dismal traffic counts on a daily basis (only 3,782 drivers per day on Main Street and only 2,227 drivers per day on Maple Court) relative to neighboring retail nodes (49,000+ drivers per day through Downtown Hayward via Foothill Boulevard 210,000+ drivers per day along I-880). Furthermore, the orientation and general outlay and feel of the surrounding neighborhood will not be suitable for an ideal walkable, window-front mixed-use retail.
- For the proposed commercial space, the Retail Trade Area ("RTA"), represents the geographic source of competitive supply. Due to the unique nature of the city boundaries of Hayward, the RTA is defined by ZIP codes of parts of the following cities: Hayward, Castro Valley, San Leandro and San Lorenzo. In order to understand the Site's advantages/disadvantages relative to the overall RTA, special attention was placed on the Local Area (0.5 mile radius of the Site).
- Given the Local Area market metrics, TCG concludes that the Site will earn the following rents if commercial development is pursued:
  - Retail: Between \$17.50 to \$20.00/SF/year
- Given weak revenue potential at the site and given TCG's deep experience evaluating development in the local RTA, financial feasibility for vertical construction of the proposed type remains dubious. FuE-00
- ture market conditions are unlikely to improve revenue figures given the site's weak regional location. TCG concludes that commercial development in this location at current will not be financially feasible.
- Given existing market conditions in the RTA and the Local Area, the commercial land use at the Site holds no distinct competitive advantage over any existing or future retail developments. Based on current vacancies and demand projections, rents for retail uses will be mediocre at best for years to come.