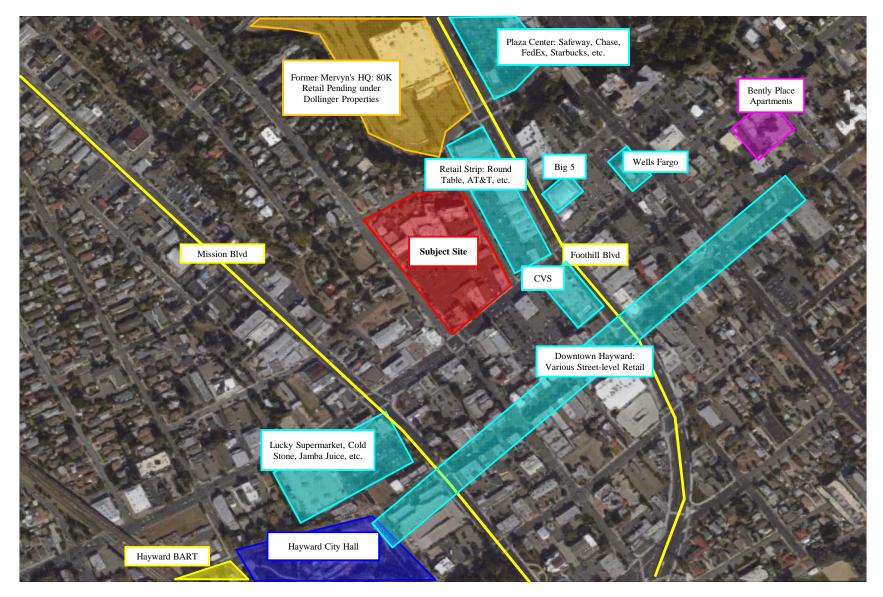

#### Subject Recommendations

- The Site is located in Downtown Hayward, which has been historically characterized as being a largely commercial area. The Site is surrounded by older residential communities, vacant land and commercial buildings, industrial/flex space and B-class retail.
- Site currently operates as a private parking lot for retail customers, vacant commercial buildings (Bryman College, Hayward Medical Center, etc.). Remaining commercial tenants in the Site include Wienerschnitzel, TCB Auto Sales and 4 Your Business. Surrounding proximate neighborhood developments include, Ramos Furniture, CVS, Dollar Tree and AT&T.
- Due to a "tucked-away" orientation with blocked views from main thoroughfares, the Site experiences dismal traffic counts on a daily basis (only 3,782 drivers per day on Main Street and only 2,227 drivers per day on Maple Court) relative to neighboring retail nodes (49,000+ drivers per day through Downtown Hayward via Foothill Boulevard 210,000+ drivers per day along I-880). Furthermore, the orientation and general outlay and feel of the surrounding neighborhood will not be suitable for an ideal walkable, window-front mixed-use retail.
- For the proposed commercial space, the Retail Trade Area ("RTA"), represents the geographic source of competitive supply. Due to the unique nature of the city boundaries of Hayward, the RTA is defined by ZIP codes of parts of the following cities: Hayward, Castro Valley, San Leandro and San Lorenzo. In order to understand the Site's advantages/disadvantages relative to the overall RTA, special attention was placed on the Local Area (0.5 mile radius of the Site).
- Given the Local Area market metrics, TCG concludes that the Site will earn the following rents if commercial development is pursued:
  - Retail: Between \$17.50 to \$20.00/SF/year
- Given weak revenue potential at the site and given TCG's deep experience evaluating development in the local RTA, financial feasibility for vertical construction of the proposed type remains dubious. FuE-00
- ture market conditions are unlikely to improve revenue figures given the site's weak regional location. TCG concludes that commercial development in this location at current will not be financially feasible.
- Given existing market conditions in the RTA and the Local Area, the commercial land use at the Site holds no distinct competitive advantage over any existing or future retail developments. Based on current vacancies and demand projections, rents for retail uses will be mediocre at best for years to come.