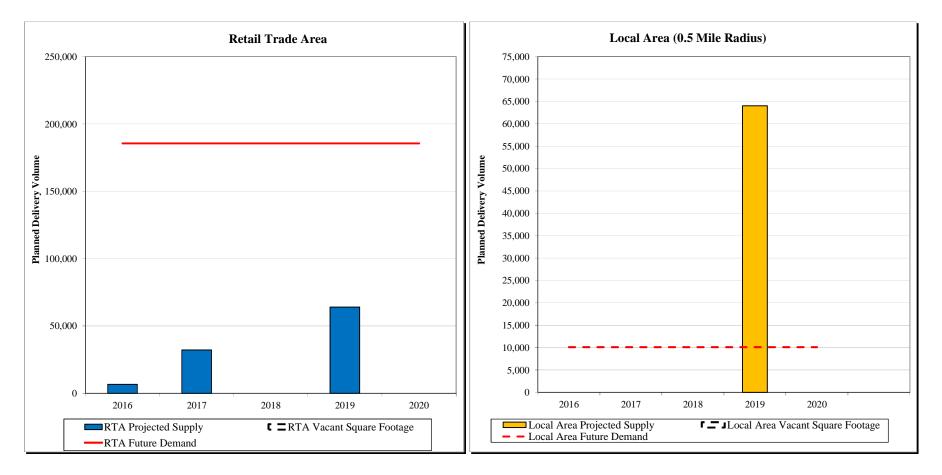

#### Inventory and Pipeline

- The commercial market recovery in the RTA has been sluggish and uneven; occupancy remains low at 74%. There is a total 75,445 direct available space for the select comps in the RTA.
- The pipeline for future retail sites projects 102,840 of RBA delivering in the next five years in the RTA, which is much lower than the 927,732 RBA demanded. The superior locations of future retail sites and the remaining direct available retail space indicates that the financial feasibility of a retail location on the subject site will be strained, as achievable rents will be below average.
- The pipeline for future retail sites projects 64,000 of RBA delivering in the next five years in the Local Area, which is slightly higher than the 50,448 of RBA demanded. TCG concludes that the Local Area will be oversupplied by 13,552 RBA of retail through 2020.
- 27 retail spaces in Hayward were surveyed. Triple net leases range from \$25.59 (average) to \$52.00 (highest). Average product vintage is 1990.