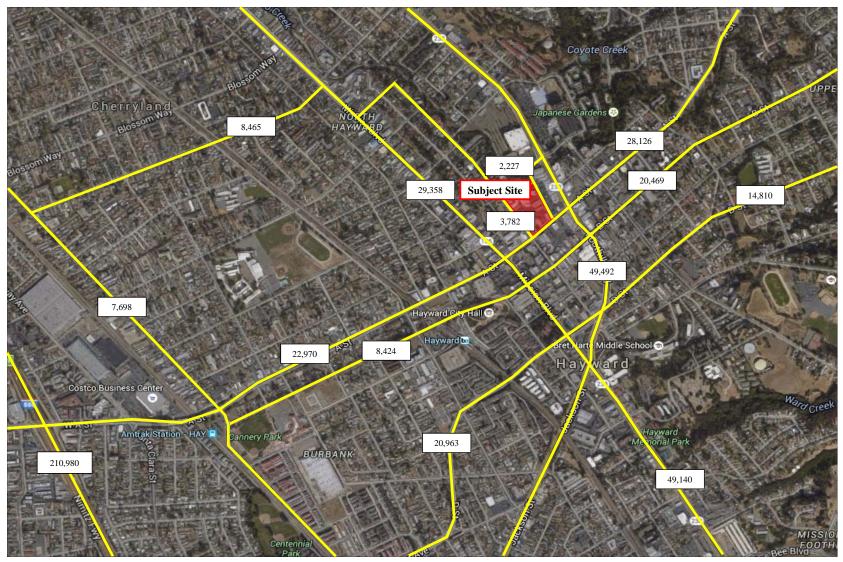

#### Subject Recommendations

- The Site is located in Downtown Hayward, which has been historically characterized as being a largely commercial area. The Site is surrounded by older residential communities, vacant land and commercial buildings, industrial/flex space and B-class retail.
- Site currently operates as a private parking lot for retail customers, vacant commercial buildings (Bryman College, Hayward Medical Center, etc.). Remaining commercial tenants in the Site include Wienerschnitzel, TCB Auto Sales and 4 Your Business. Surrounding proximate neighborhood developments include, Ramos Furniture, CVS, Dollar Tree and AT&T.
- Due to a "tucked-away" orientation with blocked views from main thoroughfares, the Site experiences dismal traffic counts on a daily basis (only 3,782 drivers per day on Main Street and only 2,227 drivers per day on Maple Court) relative to neighboring retail nodes (49,000+ drivers per day through Downtown Hayward via Foothill Boulevard 210,000+ drivers per day along I-880). Furthermore, the orientation and general outlay and feel of the surrounding neighborhood will not be suitable for an ideal walkable, window-front mixed-use retail.
- For the proposed commercial space, the Retail Trade Area ("RTA"), represents the geographic source of competitive supply. Due to the unique nature of the city boundaries of Hayward, the RTA is defined by ZIP codes of parts of the following cities: Hayward, Castro Valley, San Leandro and San Lorenzo. In order to understand the Site's advantages/disadvantages relative to the overall RTA, special attention was placed on the Local Area (0.5 mile radius of the Site).
- Given the Local Area market metrics, TCG concludes that the Site will earn the following rents if commercial development is pursued:
  - Retail: Between \$17.50 to \$20.00/SF/year
- Given weak revenue potential at the site and given TCG's deep experience evaluating development in the local RTA, financial feasibility for vertical construction of the proposed type remains dubious. FuE-00
- ture market conditions are unlikely to improve revenue figures given the site's weak regional location. TCG concludes that commercial development in this location at current will not be financially feasible.
- Given existing market conditions in the RTA and the Local Area, the commercial land use at the Site holds no distinct competitive advantage over any existing or future retail developments. Based on current vacancies and demand projections, rents for retail uses will be mediocre at best for years to come.