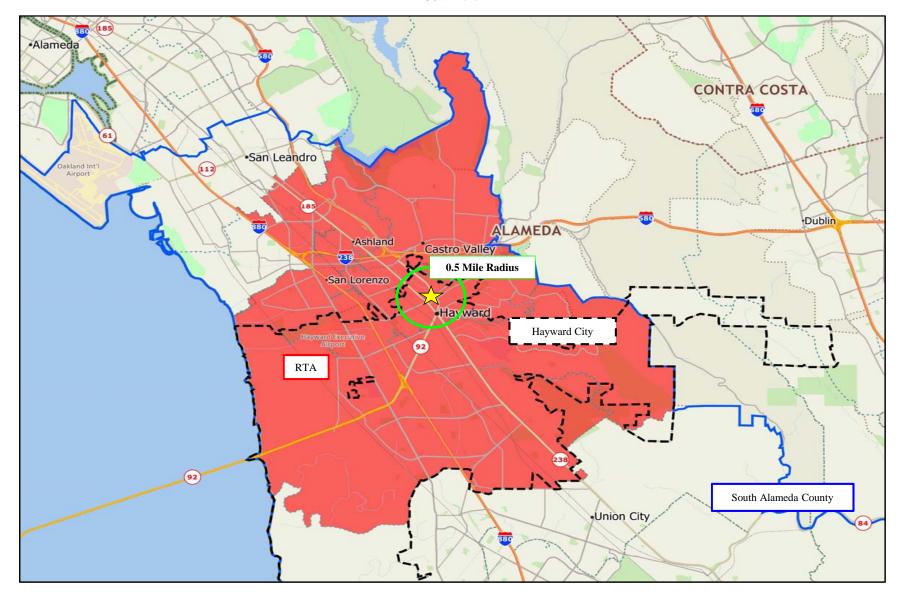

#### Subject Recommendations

- The Site is located in Downtown Hayward, which has been historically characterized as being a largely commercial area. The Site is surrounded by older residential communities, vacant land and commercial buildings, industrial/flex space and B-class retail.
- Site currently operates as a private parking lot for retail customers, vacant commercial buildings (Bryman College, Hayward Medical Center, etc.). Remaining commercial tenants in the Site include Wienerschnitzel, TCB Auto Sales and 4 Your Business. Surrounding proximate neighborhood developments include, Ramos Furniture, CVS, Dollar Tree and AT&T.
- Due to a "tucked-away" orientation with blocked views from main thoroughfares, the Site experiences dismal traffic counts on a daily basis (only 3,782 drivers per day on Main Street and only 2,227 drivers per day on Maple Court) relative to neighboring retail nodes (49,000+ drivers per day through Downtown Hayward via Foothill Boulevard 210,000+ drivers per day along I-880). Furthermore, the orientation and general outlay and feel of the surrounding neighborhood will not be suitable for an ideal walkable, window-front mixed-use retail.
- For the proposed commercial space, the Retail Trade Area ("RTA"), represents the geographic source of competitive supply. Due to the unique nature of the city boundaries of Hayward, the RTA is defined by ZIP codes of parts of the following cities: Hayward, Castro Valley, San Leandro and San Lorenzo. In order to understand the Site's advantages/disadvantages relative to the overall RTA, special attention was placed on the Local Area (0.5 mile radius of the Site).
- Given the Local Area market metrics, TCG concludes that the Site will earn the following rents if commercial development is pursued:
  - Retail: Between \$17.50 to \$20.00/SF/year
- Given weak revenue potential at the site and given TCG's deep experience evaluating development in the local RTA, financial feasibility for vertical construction of the proposed type remains dubious. FuE-00
- ture market conditions are unlikely to improve revenue figures given the site's weak regional location. TCG concludes that commercial development in this location at current will not be financially feasible.
- Given existing market conditions in the RTA and the Local Area, the commercial land use at the Site holds no distinct competitive advantage over any existing or future retail developments. Based on current vacancies and demand projections, rents for retail uses will be mediocre at best for years to come.