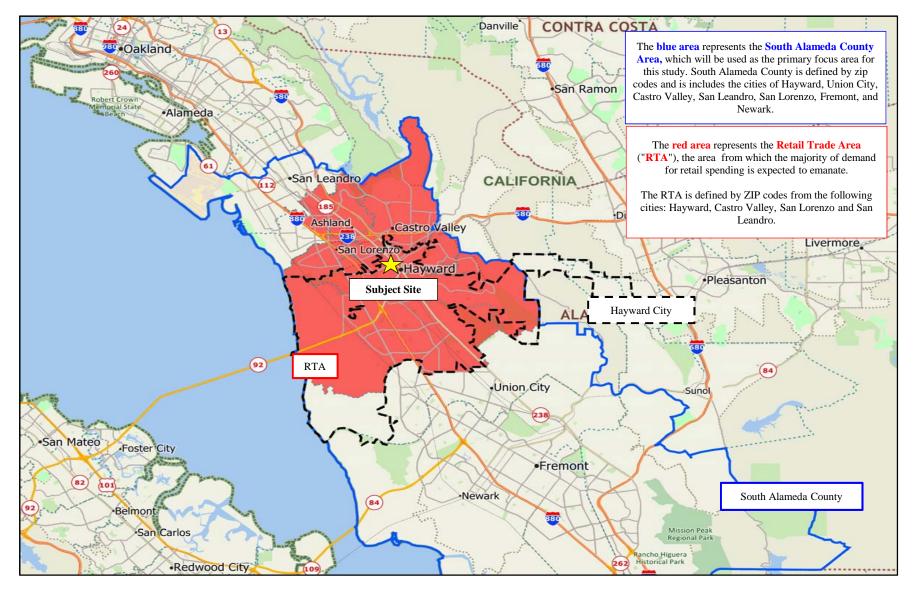

#### Subject Recommendations

- The Site is located in Downtown Hayward, which has been historically characterized as being a largely commercial area. The Site is surrounded by older residential communities, vacant land and commercial buildings, industrial/flex space and B-class retail.
- Site currently operates as a private parking lot for retail customers, vacant commercial buildings (Bryman College, Hayward Medical Center, etc.). Remaining commercial tenants in the Site include Wienerschnitzel, TCB Auto Sales and 4 Your Business. Surrounding proximate neighborhood developments include, Ramos Furniture, CVS, Dollar Tree and AT&T.
- Due to a "tucked-away" orientation with blocked views from main thoroughfares, the Site experiences dismal traffic counts on a daily basis (only 3,782 drivers per day on Main Street and only 2,227 drivers per day on Maple Court) relative to neighboring retail nodes (49,000+ drivers per day through Downtown Hayward via Foothill Boulevard 210,000+ drivers per day along I-880). Furthermore, the orientation and general outlay and feel of the surrounding neighborhood will not be suitable for an ideal walkable, window-front mixed-use retail.
- For the proposed commercial space, the Retail Trade Area ("RTA"), represents the geographic source of competitive supply. Due to the unique nature of the city boundaries of Hayward, the RTA is defined by ZIP codes of parts of the following cities: Hayward, Castro Valley, San Leandro and San Lorenzo. In order to understand the Site's advantages/disadvantages relative to the overall RTA, special attention was placed on the Local Area (0.5 mile radius of the Site).
- Given the Local Area market metrics, TCG concludes that the Site will earn the following rents if commercial development is pursued:
  - Retail: Between \$17.50 to \$20.00/SF/year
- Given weak revenue potential at the site and given TCG's deep experience evaluating development in the local RTA, financial feasibility for vertical construction of the proposed type remains dubious. FuE-00
- ture market conditions are unlikely to improve revenue figures given the site's weak regional location. TCG concludes that commercial development in this location at current will not be financially feasible.
- Given existing market conditions in the RTA and the Local Area, the commercial land use at the Site holds no distinct competitive advantage over any existing or future retail developments. Based on current vacancies and demand projections, rents for retail uses will be mediocre at best for years to come.