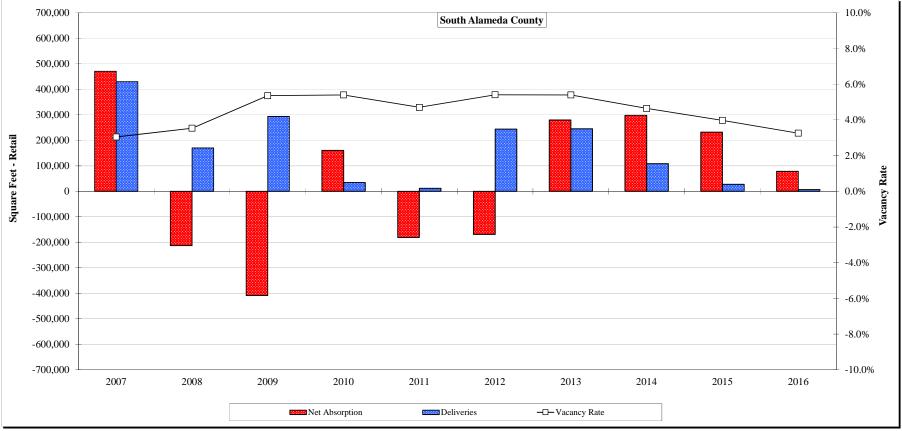

#### <u>Market Metrics</u>

- The commercial market within the RTA has historically been characterized by moderate deliveries and vacancy rates. Since 2011, the RTA has delivered approximately 250,000 SF of new retail, while maintaining an average vacancy rate of about 4.10%. However, the situation in the Local Area is quite different, with only 10,200 RBA delivered since 2009 and an average vacancy rate of 6.08%.
- For commercial product types, South Alameda County, The City of Hayward, RTA and the Local Area rental rates remain far below peak pricing. Depressed rental rates have caused not only local inventory to suffer but also inhibited the financial feasibility for additional commercial development.
- Over the past five quarters, the Local Area has been steadily lowering retail rental rates. This divergence from all the other key geographies highlights the overall underperformance and weaknesses of retail space most proximate to the Site

• Current rental rates in the RTA and Local Area for retail (\$19.45 and \$14.32, respectively) have lagged behind the rates seen in South Alameda County (\$21.60). See Exhibits I-4 and I-5.