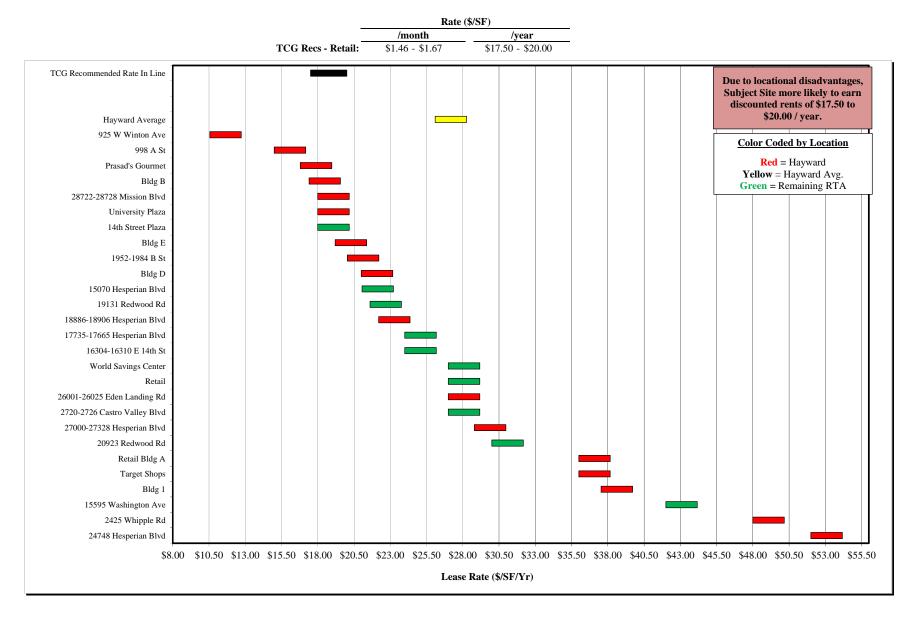

#### Subject Recommendations

- The Site is located in Downtown Hayward, which has been historically characterized as being a largely commercial area. The Site is surrounded by older residential communities, vacant land and commercial buildings, industrial/flex space and B-class retail.
- Site currently operates as a private parking lot for retail customers, vacant commercial buildings (Bryman College, Hayward Medical Center, etc.). Remaining commercial tenants in the Site include Wienerschnitzel, TCB Auto Sales and 4 Your Business. Surrounding proximate neighborhood developments include, Ramos Furniture, CVS, Dollar Tree and AT&T.
- Due to a "tucked-away" orientation with blocked views from main thoroughfares, the Site experiences dismal traffic counts on a daily basis (only 3,782 drivers per day on Main Street and only 2,227 drivers per day on Maple Court) relative to neighboring retail nodes (49,000+ drivers per day through Downtown Hayward via Foothill Boulevard 210,000+ drivers per day along I-880). Furthermore, the orientation and general outlay and feel of the surrounding neighborhood will not be suitable for an ideal walkable, window-front mixed-use retail.
- For the proposed commercial space, the Retail Trade Area ("RTA"), represents the geographic source of competitive supply. Due to the unique nature of the city boundaries of Hayward, the RTA is defined by ZIP codes of parts of the following cities: Hayward, Castro Valley, San Leandro and San Lorenzo. In order to understand the Site's advantages/disadvantages relative to the overall RTA, special attention was placed on the Local Area (0.5 mile radius of the Site).
- Given the Local Area market metrics, TCG concludes that the Site will earn the following rents if commercial development is pursued:
  - Retail: Between \$17.50 to \$20.00/SF/year
- Given weak revenue potential at the site and given TCG's deep experience evaluating development in the local RTA, financial feasibility for vertical construction of the proposed type remains dubious. FuE-00
- ture market conditions are unlikely to improve revenue figures given the site's weak regional location. TCG concludes that commercial development in this location at current will not be financially feasible.
- Given existing market conditions in the RTA and the Local Area, the commercial land use at the Site holds no distinct competitive advantage over any existing or future retail developments. Based on current vacancies and demand projections, rents for retail uses will be mediocre at best for years to come.

• Current rental rates in the RTA and Local Area for retail (\$19.45 and \$14.32, respectively) have lagged behind the rates seen in South Alameda County (\$21.60). See Exhibits I-4 and I-5.

#### Inventory and Pipeline

- The commercial market recovery in the RTA has been sluggish and uneven; occupancy remains low at 74%. There is a total 75,445 direct available space for the select comps in the RTA.
- The pipeline for future retail sites projects 102,840 of RBA delivering in the next five years in the RTA, which is much lower than the 927,732 RBA demanded. The superior locations of future retail sites and the remaining direct available retail space indicates that the financial feasibility of a retail location on the subject site will be strained, as achievable rents will be below average.
- The pipeline for future retail sites projects 64,000 of RBA delivering in the next five years in the Local Area, which is slightly higher than the 50,448 of RBA demanded. TCG concludes that the Local Area will be oversupplied by 13,552 RBA of retail through 2020.
- 27 retail spaces in Hayward were surveyed. Triple net leases range from \$25.59 (average) to \$52.00 (highest). Average product vintage is 1990.