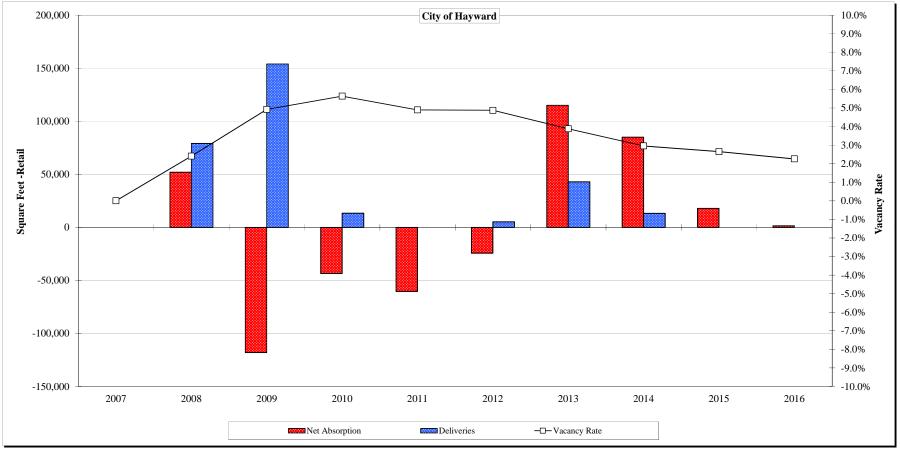

#### <u>Market Metrics</u>

- The commercial market within the RTA has historically been characterized by moderate deliveries and vacancy rates. Since 2011, the RTA has delivered approximately 250,000 SF of new retail, while maintaining an average vacancy rate of about 4.10%. However, the situation in the Local Area is quite different, with only 10,200 RBA delivered since 2009 and an average vacancy rate of 6.08%.
- For commercial product types, South Alameda County, The City of Hayward, RTA and the Local Area rental rates remain far below peak pricing. Depressed rental rates have caused not only local inventory to suffer but also inhibited the financial feasibility for additional commercial development.
- Over the past five quarters, the Local Area has been steadily lowering retail rental rates. This divergence from all the other key geographies highlights the overall underperformance and weaknesses of retail space most proximate to the Site