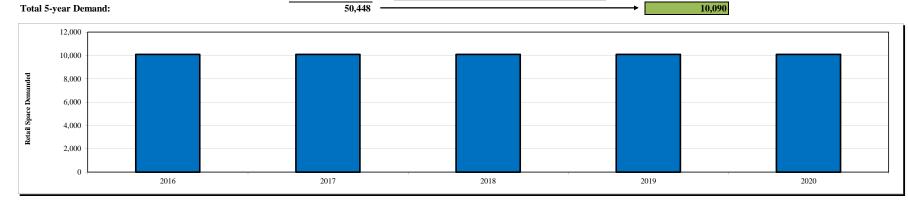

#### Inventory and Pipeline

- The commercial market recovery in the RTA has been sluggish and uneven; occupancy remains low at 74%. There is a total 75,445 direct available space for the select comps in the RTA.
- The pipeline for future retail sites projects 102,840 of RBA delivering in the next five years in the RTA, which is much lower than the 927,732 RBA demanded. The superior locations of future retail sites and the remaining direct available retail space indicates that the financial feasibility of a retail location on the subject site will be strained, as achievable rents will be below average.
- The pipeline for future retail sites projects 64,000 of RBA delivering in the next five years in the Local Area, which is slightly higher than the 50,448 of RBA demanded. TCG concludes that the Local Area will be oversupplied by 13,552 RBA of retail through 2020.
- 27 retail spaces in Hayward were surveyed. Triple net leases range from \$25.59 (average) to \$52.00 (highest). Average product vintage is 1990.