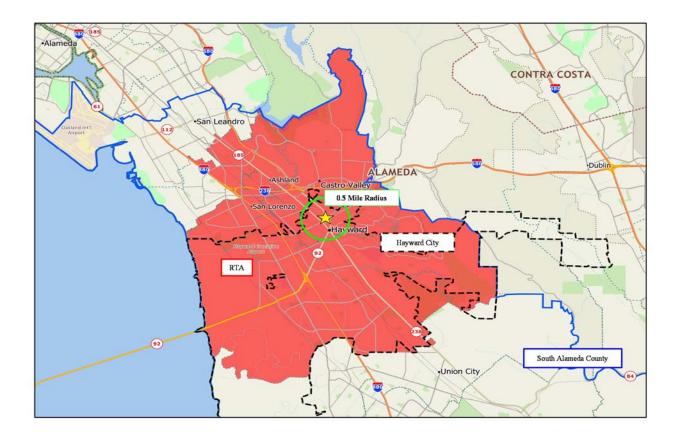

#### Subject Recommendations

- The Site is located in Downtown Hayward, which has been historically characterized as being a largely commercial area. The Site is surrounded by older residential communities, vacant land and commercial buildings, industrial/flex space and B-class retail.
- Site currently operates as a private parking lot for retail customers, vacant commercial buildings (Bryman College, Hayward Medical Center, etc.). Remaining commercial tenants in the Site include Wienerschnitzel, TCB Auto Sales and 4 Your Business. Surrounding proximate neighborhood developments include, Ramos Furniture, CVS, Dollar Tree and AT&T.
- Due to a "tucked-away" orientation with blocked views from main thoroughfares, the Site experiences dismal traffic counts on a daily basis (only 3,782 drivers per day on Main Street and only 2,227 drivers per day on Maple Court) relative to neighboring retail nodes (49,000+ drivers per day through Downtown Hayward via Foothill Boulevard 210,000+ drivers per day along I-880). Furthermore, the orientation and general outlay and feel of the surrounding neighborhood will not be suitable for an ideal walkable, window-front mixed-use retail.
- For the proposed commercial space, the Retail Trade Area ("RTA"), represents the geographic source of competitive supply. Due to the unique nature of the city boundaries of Hayward, the RTA is defined by ZIP codes of parts of the following cities: Hayward, Castro Valley, San Leandro and San Lorenzo. In order to understand the Site's advantages/disadvantages relative to the overall RTA, special attention was placed on the Local Area (0.5 mile radius of the Site).
- Given the Local Area market metrics, TCG concludes that the Site will earn the following rents if commercial development is pursued:
  - Retail: Between \$17.50 to \$20.00/SF/year
- Given weak revenue potential at the site and given TCG's deep experience evaluating development in the local RTA, financial feasibility for vertical construction of the proposed type remains dubious. FuE-00
- ture market conditions are unlikely to improve revenue figures given the site's weak regional location. TCG concludes that commercial development in this location at current will not be financially feasible.
- Given existing market conditions in the RTA and the Local Area, the commercial land use at the Site holds no distinct competitive advantage over any existing or future retail developments. Based on current vacancies and demand projections, rents for retail uses will be mediocre at best for years to come.