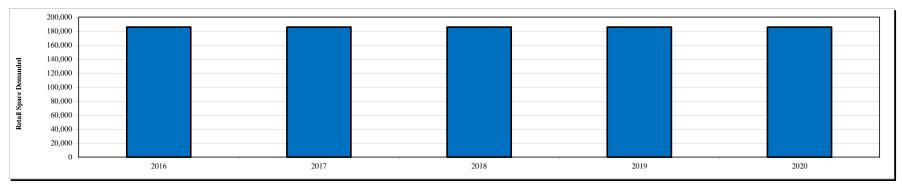

#### Inventory and Pipeline

- The commercial market recovery in the RTA has been sluggish and uneven; occupancy remains low at 74%. There is a total 75,445 direct available space for the select comps in the RTA.
- The pipeline for future retail sites projects 102,840 of RBA delivering in the next five years in the RTA, which is much lower than the 927,732 RBA demanded. The superior locations of future retail sites and the remaining direct available retail space indicates that the financial feasibility of a retail location on the subject site will be strained, as achievable rents will be below average.
- The pipeline for future retail sites projects 64,000 of RBA delivering in the next five years in the Local Area, which is slightly higher than the 50,448 of RBA demanded. TCG concludes that the Local Area will be oversupplied by 13,552 RBA of retail through 2020.
- 27 retail spaces in Hayward were surveyed. Triple net leases range from \$25.59 (average) to \$52.00 (highest). Average product vintage is 1990.