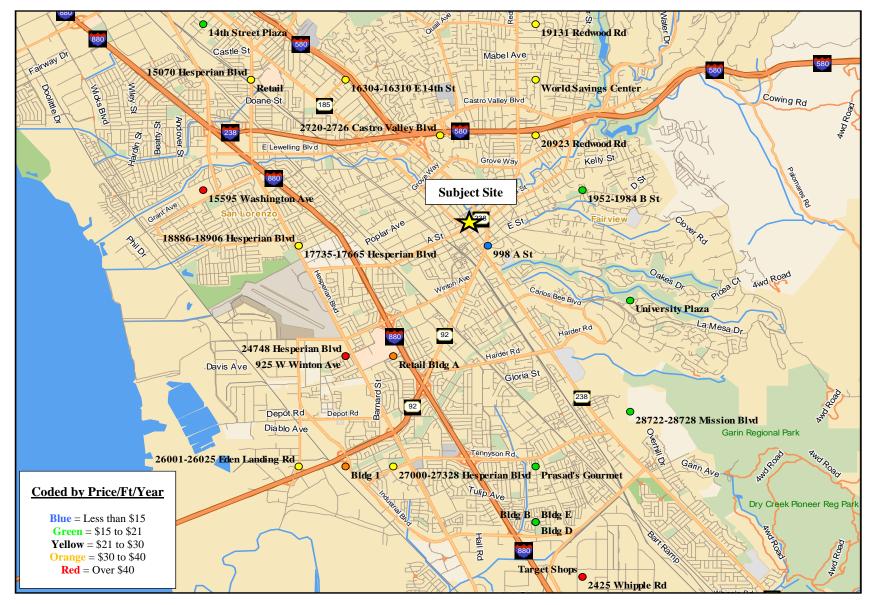

#### Subject Recommendations

- The Site is located in Downtown Hayward, which has been historically characterized as being a largely commercial area. The Site is surrounded by older residential communities, vacant land and commercial buildings, industrial/flex space and B-class retail.
- Site currently operates as a private parking lot for retail customers, vacant commercial buildings (Bryman College, Hayward Medical Center, etc.). Remaining commercial tenants in the Site include Wienerschnitzel, TCB Auto Sales and 4 Your Business. Surrounding proximate neighborhood developments include, Ramos Furniture, CVS, Dollar Tree and AT&T.
- Due to a "tucked-away" orientation with blocked views from main thoroughfares, the Site experiences dismal traffic counts on a daily basis (only 3,782 drivers per day on Main Street and only 2,227 drivers per day on Maple Court) relative to neighboring retail nodes (49,000+ drivers per day through Downtown Hayward via Foothill Boulevard 210,000+ drivers per day along I-880). Furthermore, the orientation and general outlay and feel of the surrounding neighborhood will not be suitable for an ideal walkable, window-front mixed-use retail.
- For the proposed commercial space, the Retail Trade Area ("RTA"), represents the geographic source of competitive supply. Due to the unique nature of the city boundaries of Hayward, the RTA is defined by ZIP codes of parts of the following cities: Hayward, Castro Valley, San Leandro and San Lorenzo. In order to understand the Site's advantages/disadvantages relative to the overall RTA, special attention was placed on the Local Area (0.5 mile radius of the Site).
- Given the Local Area market metrics, TCG concludes that the Site will earn the following rents if commercial development is pursued:
  - Retail: Between \$17.50 to \$20.00/SF/year
- Given weak revenue potential at the site and given TCG's deep experience evaluating development in the local RTA, financial feasibility for vertical construction of the proposed type remains dubious. FuE-00
- ture market conditions are unlikely to improve revenue figures given the site's weak regional location. TCG concludes that commercial development in this location at current will not be financially feasible.
- Given existing market conditions in the RTA and the Local Area, the commercial land use at the Site holds no distinct competitive advantage over any existing or future retail developments. Based on current vacancies and demand projections, rents for retail uses will be mediocre at best for years to come.