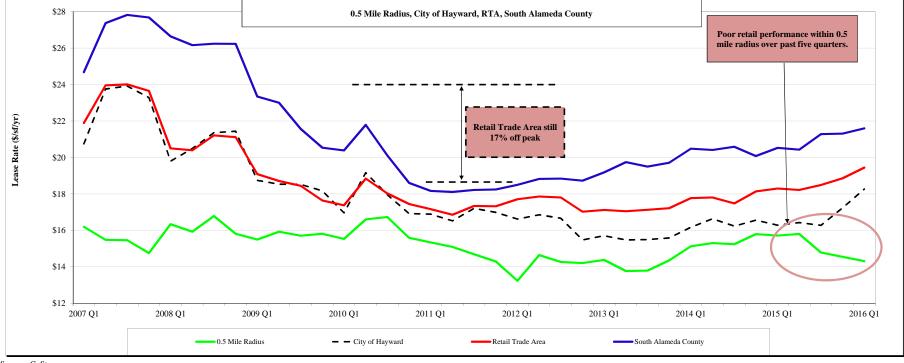

#### <u>Market Metrics</u>

- The commercial market within the RTA has historically been characterized by moderate deliveries and vacancy rates. Since 2011, the RTA has delivered approximately 250,000 SF of new retail, while maintaining an average vacancy rate of about 4.10%. However, the situation in the Local Area is quite different, with only 10,200 RBA delivered since 2009 and an average vacancy rate of 6.08%.
- For commercial product types, South Alameda County, The City of Hayward, RTA and the Local Area rental rates remain far below peak pricing. Depressed rental rates have caused not only local inventory to suffer but also inhibited the financial feasibility for additional commercial development.
- Over the past five quarters, the Local Area has been steadily lowering retail rental rates. This divergence from all the other key geographies highlights the overall underperformance and weaknesses of retail space most proximate to the Site

• Current rental rates in the RTA and Local Area for retail (\$19.45 and \$14.32, respectively) have lagged behind the rates seen in South Alameda County (\$21.60). See Exhibits I-4 and I-5.