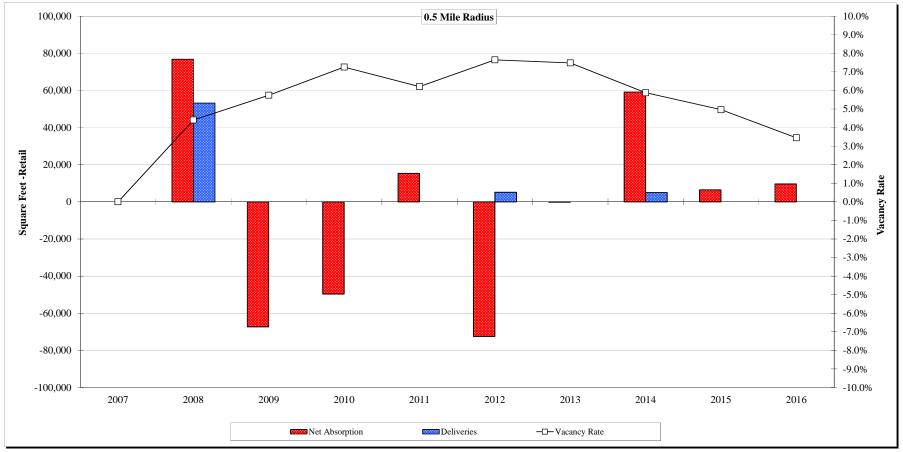

#### <u>Market Metrics</u>

- The commercial market within the RTA has historically been characterized by moderate deliveries and vacancy rates. Since 2011, the RTA has delivered approximately 250,000 SF of new retail, while maintaining an average vacancy rate of about 4.10%. However, the situation in the Local Area is quite different, with only 10,200 RBA delivered since 2009 and an average vacancy rate of 6.08%.
- For commercial product types, South Alameda County, The City of Hayward, RTA and the Local Area rental rates remain far below peak pricing. Depressed rental rates have caused not only local inventory to suffer but also inhibited the financial feasibility for additional commercial development.
- Over the past five quarters, the Local Area has been steadily lowering retail rental rates. This divergence from all the other key geographies highlights the overall underperformance and weaknesses of retail space most proximate to the Site