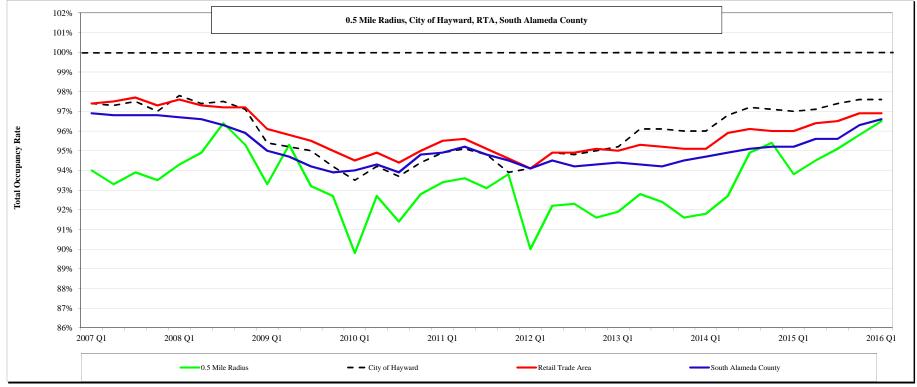

#### <u>Market Metrics</u>

- The commercial market within the RTA has historically been characterized by moderate deliveries and vacancy rates. Since 2011, the RTA has delivered approximately 250,000 SF of new retail, while maintaining an average vacancy rate of about 4.10%. However, the situation in the Local Area is quite different, with only 10,200 RBA delivered since 2009 and an average vacancy rate of 6.08%.
- For commercial product types, South Alameda County, The City of Hayward, RTA and the Local Area rental rates remain far below peak pricing. Depressed rental rates have caused not only local inventory to suffer but also inhibited the financial feasibility for additional commercial development.
- Over the past five quarters, the Local Area has been steadily lowering retail rental rates. This divergence from all the other key geographies highlights the overall underperformance and weaknesses of retail space most proximate to the Site

#### Inventory and Pipeline

- The commercial market recovery in the RTA has been sluggish and uneven; occupancy remains low at 74%. There is a total 75,445 direct available space for the select comps in the RTA.
- The pipeline for future retail sites projects 102,840 of RBA delivering in the next five years in the RTA, which is much lower than the 927,732 RBA demanded. The superior locations of future retail sites and the remaining direct available retail space indicates that the financial feasibility of a retail location on the subject site will be strained, as achievable rents will be below average.
- The pipeline for future retail sites projects 64,000 of RBA delivering in the next five years in the Local Area, which is slightly higher than the 50,448 of RBA demanded. TCG concludes that the Local Area will be oversupplied by 13,552 RBA of retail through 2020.
- 27 retail spaces in Hayward were surveyed. Triple net leases range from \$25.59 (average) to \$52.00 (highest). Average product vintage is 1990.