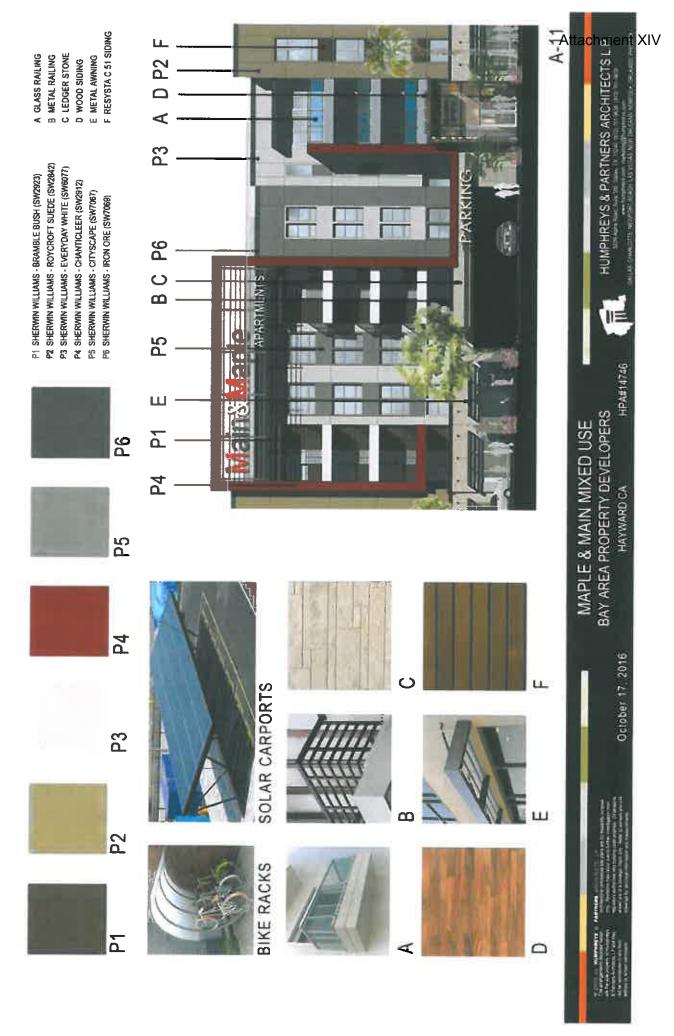

## PROJECT OVERVIEW

The proposed Project envisions redevelopment of the site with approximately 240 residential dwelling units, a clubhouse/fitness center, and approximately 7,000 square feet of ground floor retail/leasing office space, as well as courtyards and perimeter open space. Vehicular access to the Project is planned to be provided via a new Project Access Driveway on Main Street just north of A Street. The proposed Project Access Driveway would extend east from Main Street and provide full access to an on-site 6-level parking garage with electrical vehicle charging stations on each floor. The full draft site plan package (by Humphreys & Partners Architects L.P., dated October 17, 2016), including unit plans, building elevations, and landscape plans, is included in **Appendix A**.

As **Table 4** illustrates, the Project plans to provide a total of 504 parking stalls. The planned total number of parking spaces provided by the Project meets City requirements/recommendations for residential, retail, and commercial uses. Parking for the Project's residential and retail is mainly located in the six-level on-site parking garage with a single full access driveway via Main Street. The proposed Project parking garage will operate as a self-park facility. Commercial parking is planned to be located on the first, second, and third levels of the garage as well as surface parking stalls. Residential parking would begin on the third level and is separated from the retail and commercial parking by a gate. Parking for 12 motorcycles and bicycle storage for 52 bikes is located on the first level. There is no tandem parking proposed in the garage.