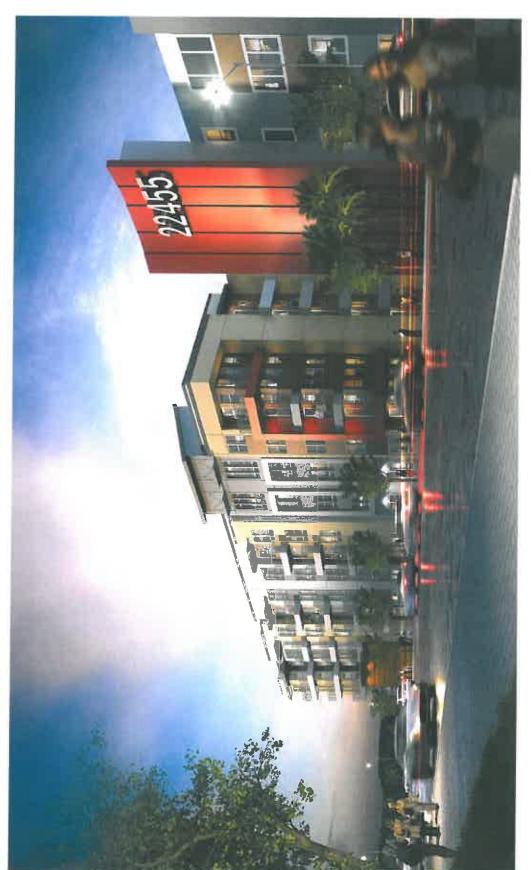

## PROJECT OVERVIEW

The proposed Project envisions redevelopment of the site with approximately 240 residential dwelling units, a clubhouse/fitness center, and approximately 7,000 square feet of ground floor retail/leasing office space, as well as courtyards and perimeter open space. Vehicular access to the Project is planned to be provided via a new Project Access Driveway on Main Street just north of A Street. The proposed Project Access Driveway would extend east from Main Street and provide full access to an on-site 6-level parking garage with electrical vehicle charging stations on each floor. The full draft site plan package (by Humphreys & Partners Architects L.P., dated October 17, 2016), including unit plans, building elevations, and landscape plans, is included in **Appendix A**.

## Appendix A

Maple & Main Mixed Use Conceptual Site Plans

A-14 SOLAR STUDIES
A-15 TRASH ENCLOSURES
L-1 COOPED SITE PLAN
L-2 PELIMINARY LANDSCAPE PLAN
L-3 PRELIMINARY ERRIGATION PLAN
L-4 LANDSCAPE DETAIL
L-5 LANDSCAPE ENTRY VISINETTES
C-1 EXISTING CONDITIONS / DEMO PLAN
C-2 CONCEPTUAL STORMWATER CONTROL PLAN
C-3 SECTIONS
C-3 SECTIONS
C-4 CONCEPTUAL STORMWATER CONTROL PLAN
C-5 CONCEPTUAL STORMWATER CONTROL PLAN
C-6 CONCEPTUAL STORMWATER CONTROL PLAN
C-7 CONTROL PLAN