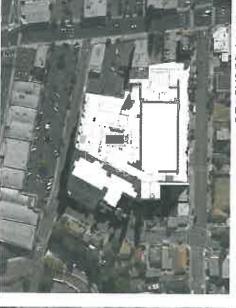

## PROJECT OVERVIEW

The proposed Project envisions redevelopment of the site with approximately 240 residential dwelling units, a clubhouse/fitness center, and approximately 7,000 square feet of ground floor retail/leasing office space, as well as courtyards and perimeter open space. Vehicular access to the Project is planned to be provided via a new Project Access Driveway on Main Street just north of A Street. The proposed Project Access Driveway would extend east from Main Street and provide full access to an on-site 6-level parking garage with electrical vehicle charging stations on each floor. The full draft site plan package (by Humphreys & Partners Architects L.P., dated October 17, 2016), including unit plans, building elevations, and landscape plans, is included in **Appendix A**.

## Appendix A

Maple & Main Mixed Use Conceptual Site Plans

A-14 SOLAR STUDIES
A-15 TRASH ENCLOSURES
L-1 COOPED SITE PLAN
L-2 PELIMINARY LANDSCAPE PLAN
L-3 PRELIMINARY ERRIGATION PLAN
L-4 LANDSCAPE DETAIL
L-5 LANDSCAPE ENTRY VISINETTES
C-1 EXISTING CONDITIONS / DEMO PLAN
C-2 CONCEPTUAL STORMWATER CONTROL PLAN
C-3 SECTIONS
C-3 SECTIONS
C-4 CONCEPTUAL STORMWATER CONTROL PLAN
C-5 CONCEPTUAL STORMWATER CONTROL PLAN
C-6 CONCEPTUAL STORMWATER CONTROL PLAN
C-7 CONTROL PLAN

## PROJECT DESCRIPTION

A 240 APARTMENT PROJECT CONSISTANG OF SLEVELS OF DIVELLING LINITS WRAPPED JACOLIND AS STORY PARKING STRUCTURE.
ADDITIONAL WINGS OF DIVELLING LINITS WRAP AROUND 2 PRIVATE COURTYARDS. THERE IS ALSO A JAD SEID. FROM TE COULATYARD NEAR
MANEEVER A TY KIANK STREET. ARE THE ADJACENT STRUCTURE OF THE PREMINENT THE PROMPHY THE RESIDENTS ALSO
ACCOMMICDATES ADJACENT THE ADJACENT DISTRUCTURE STRUCTURE OF THE ADJACENT STRUCTURE STRUCTURE.
ALMON LAND STREET. REBIDENTIAL BYTHIEF ARE COUNTED ON JAMA STREET AND JAMACE COLVIT. STREADS AND MITTARIOR REPURVANDO OF
ADJACENT MEDICAL BUILDING IN ORDURT TIG CREATE A VISUALLY AND SUMFITIONALLY COMFINENT WINED LISE COMPLEX.