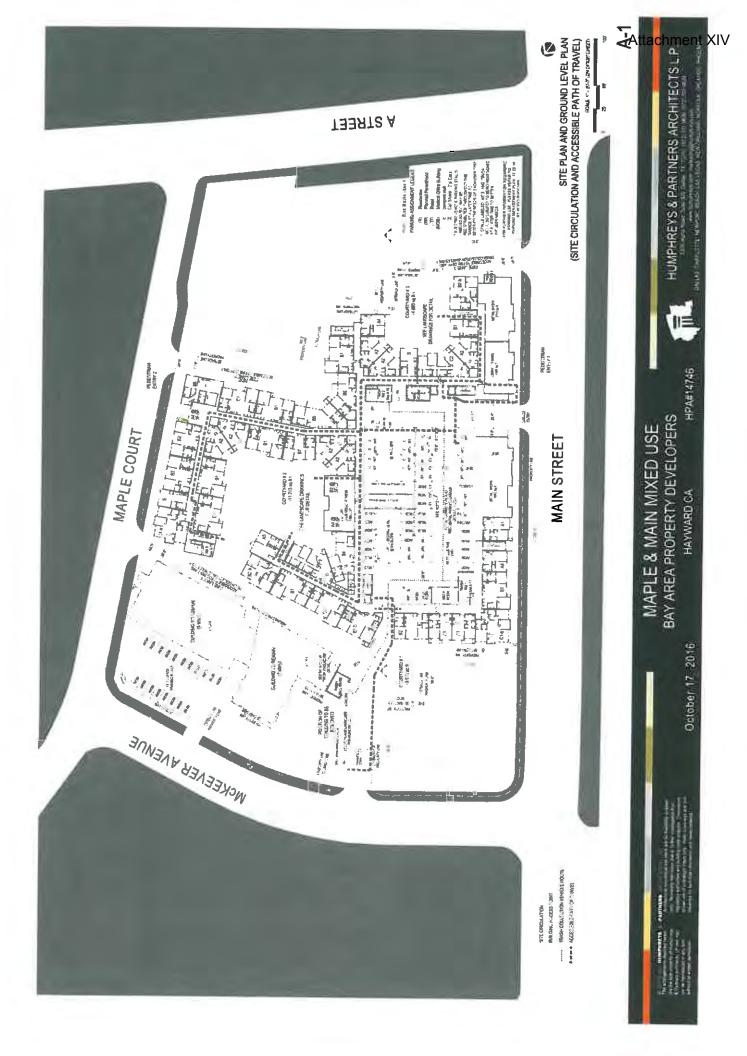

## PROJECT OVERVIEW

The proposed Project envisions redevelopment of the site with approximately 240 residential dwelling units, a clubhouse/fitness center, and approximately 7,000 square feet of ground floor retail/leasing office space, as well as courtyards and perimeter open space. Vehicular access to the Project is planned to be provided via a new Project Access Driveway on Main Street just north of A Street. The proposed Project Access Driveway would extend east from Main Street and provide full access to an on-site 6-level parking garage with electrical vehicle charging stations on each floor. The full draft site plan package (by Humphreys & Partners Architects L.P., dated October 17, 2016), including unit plans, building elevations, and landscape plans, is included in **Appendix A**.

## EXISTING DATA

Based on review and survey of Project surroundings, on-street parking is available intermittently on all roadways within the Project vicinity. Street parking on the roadways directly surrounding the Project site currently exists on the north side of A Street, both sides of Main Street, the west side of Maple Court, and both sides of McKeever Avenue. The posted parking restriction on Main Street, McKeever Avenue, and Maple Court is a two-hour time limit from 7:00 AM to 6:00 PM, except Saturday and Sunday.

Peak parking occupancy in the residential areas surrounding the Project site is projected to occur in the late evening during the week, when residents are home. Parking occupancy survey data collection was performed on Tuesday May 3, 2016, from 8:00 PM to 10:00 PM along Main Street from A Street to Rose Street, Maple Court from A Street to Foothill Boulevard, and McKeever Avenue from Main Street to Maple Court. This survey time (late evening on a typical weekday) was determined to represent peak parking occupancy along adjacent residential streets as residents are most likely to be home during this time. **Table 1** shows a parking demand summary for each study segment during the peak hour of occupancy. Peak parking occupancy within the Project vicinity occurs during the 10:00 to 11:00 PM hour. Maple Court had a 0% occupancy during the three hour study period. **Table 2** shows average occupancy during the entire peak period on all three roadways. **Appendix B** includes parking occupancy survey data.

As **Table 4** illustrates, the Project plans to provide a total of 504 parking stalls. The planned total number of parking spaces provided by the Project meets City requirements/recommendations for residential, retail, and commercial uses. Parking for the Project's residential and retail is mainly located in the six-level on-site parking garage with a single full access driveway via Main Street. The proposed Project parking garage will operate as a self-park facility. Commercial parking is planned to be located on the first, second, and third levels of the garage as well as surface parking stalls. Residential parking would begin on the third level and is separated from the retail and commercial parking by a gate. Parking for 12 motorcycles and bicycle storage for 52 bikes is located on the first level. There is no tandem parking proposed in the garage.

## **DELIVERIES**

Deliveries will need to be accommodated within the Project site or the Project may strip a designated loading zone along Main Street, subject to City review and approval.