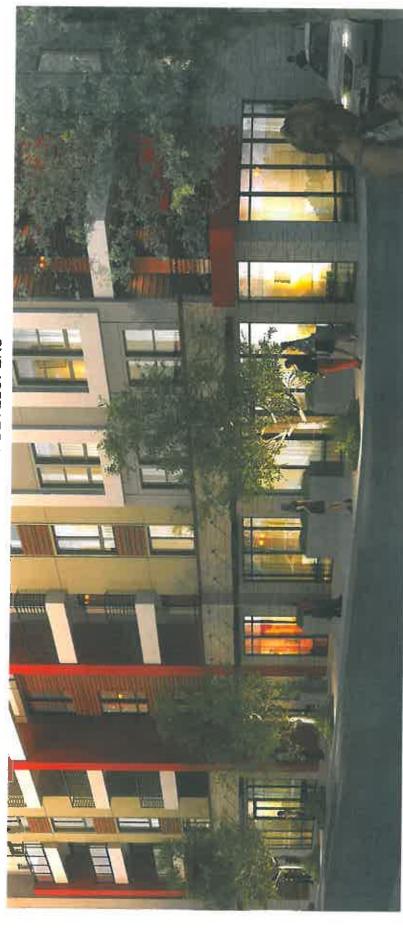

## PROJECT OVERVIEW

The proposed Project envisions redevelopment of the site with approximately 240 residential dwelling units, a clubhouse/fitness center, and approximately 7,000 square feet of ground floor retail/leasing office space, as well as courtyards and perimeter open space. Vehicular access to the Project is planned to be provided via a new Project Access Driveway on Main Street just north of A Street. The proposed Project Access Driveway would extend east from Main Street and provide full access to an on-site 6-level parking garage with electrical vehicle charging stations on each floor. The full draft site plan package (by Humphreys & Partners Architects L.P., dated October 17, 2016), including unit plans, building elevations, and landscape plans, is included in **Appendix A**.

## Appendix A

Maple & Main Mixed Use Conceptual Site Plans

A-14 SOLAR STUDIES
A-15 TRASH ENCLOSURES
L-1 COOPED SITE PLAN
L-2 PELIMINARY LANDSCAPE PLAN
L-3 PRELIMINARY ERRIGATION PLAN
L-4 LANDSCAPE DETAIL
L-5 LANDSCAPE ENTRY VISINETTES
C-1 EXISTING CONDITIONS / DEMO PLAN
C-2 CONCEPTUAL STORMWATER CONTROL PLAN
C-3 SECTIONS
C-3 SECTIONS
C-4 CONCEPTUAL STORMWATER CONTROL PLAN
C-5 CONCEPTUAL STORMWATER CONTROL PLAN
C-6 CONCEPTUAL STORMWATER CONTROL PLAN
C-7 CONTROL PLAN