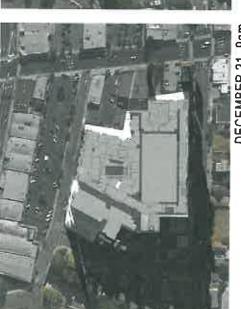

## PROJECT OVERVIEW

The proposed Project envisions redevelopment of the site with approximately 240 residential dwelling units, a clubhouse/fitness center, and approximately 7,000 square feet of ground floor retail/leasing office space, as well as courtyards and perimeter open space. Vehicular access to the Project is planned to be provided via a new Project Access Driveway on Main Street just north of A Street. The proposed Project Access Driveway would extend east from Main Street and provide full access to an on-site 6-level parking garage with electrical vehicle charging stations on each floor. The full draft site plan package (by Humphreys & Partners Architects L.P., dated October 17, 2016), including unit plans, building elevations, and landscape plans, is included in **Appendix A**.

## Appendix A

Maple & Main Mixed Use Conceptual Site Plans

A-14 SOLAR STUDIES
A-15 TRASH ENCLOSURES
L-1 COOPED SITE PLAN
L-2 PELIMINARY LANDSCAPE PLAN
L-3 PRELIMINARY ERRIGATION PLAN
L-4 LANDSCAPE DETAIL
L-5 LANDSCAPE ENTRY VISINETTES
C-1 EXISTING CONDITIONS / DEMO PLAN
C-2 CONCEPTUAL STORMWATER CONTROL PLAN
C-3 SECTIONS
C-3 SECTIONS
C-4 CONCEPTUAL STORMWATER CONTROL PLAN
C-5 CONCEPTUAL STORMWATER CONTROL PLAN
C-6 CONCEPTUAL STORMWATER CONTROL PLAN
C-7 CONTROL PLAN

## PROJECT DESCRIPTION

A 240 APARTMENT PROJECT CONSISTANG OF SLEVELS OF DIVELLING LINITS WRAPPED JACOLIND AS STORY PARKING STRUCTURE.
ADDITIONAL WINGS OF DIVELLING LINITS WRAP AROUND 2 PRIVATE COURTYARDS. THERE IS ALSO A JAD SEID. FROM TE COULATYARD NEAR
MANEEVER A TY KIANK STREET. ARE THE ADJACENT STRUCTURE OF THE PREMINENT THE PROMPHY THE RESIDENTS ALSO
ACCOMMICDATES ADJACENT THE ADJACENT DISTRUCTURE STRUCTURE OF THE ADJACENT STRUCTURE STRUCTURE.
ALMON LAND STREET. REBIDENTIAL BYTHIEF ARE COUNTED ON JAMA STREET AND JAMACE COLVIT. STREADS AND MITTARIOR REPURVANDO OF
ADJACENT MEDICAL BUILDING IN ORDURT TIG CREATE A VISUALLY AND SUMFITIONALLY COMFINENT WINED LISE COMPLEX.