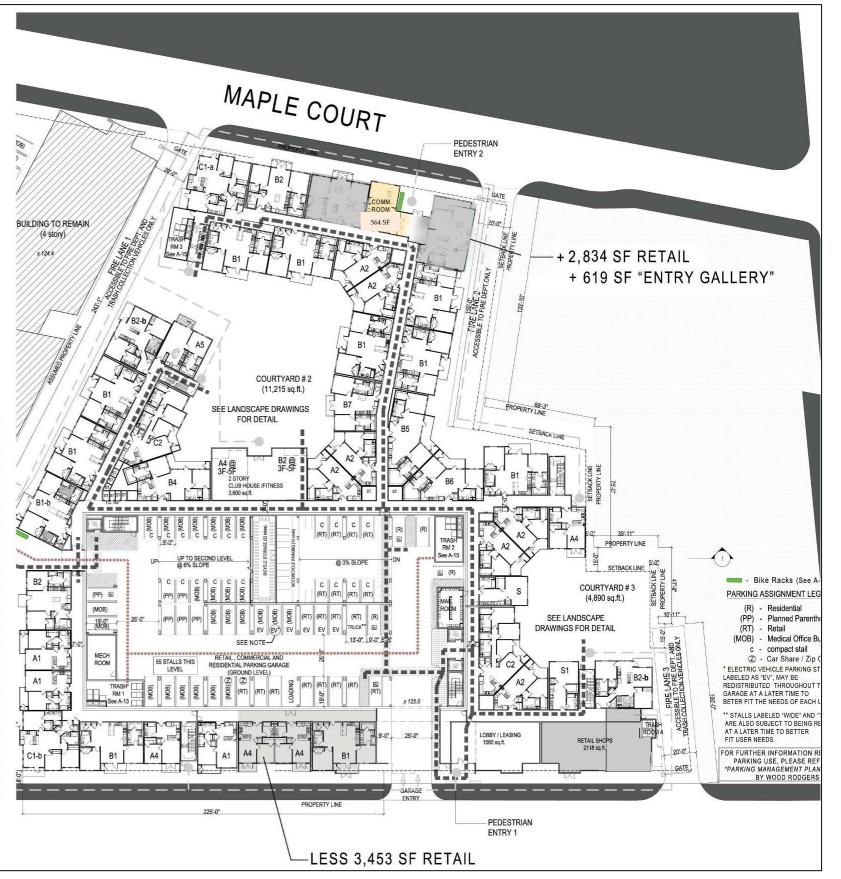

347      | 5   | 6,035   | 6,735     |
| B6              | 2BR/2BA   | 1,020  | 122        | 1,142      | 5   | 5,100   | 5,710     |
| B7              | 2BR/2BA   | 1,100  | 150        | 1,250      | 5   | 5,500   | 6,250     |
| B8              | 2BR/2BA   | 930    | 60         | 990        | 4   | 3,720   | 3,960     |
| C1-A            | 3BR/2BA   | 1,190  | 110        | 1,300      | 5   | 5,950   | 6,500     |
| C1-B            | 3BR/2BA   | 1,230  | 70         | 1,300      | 5   | 6,150   | 6,500     |
| C2              | 3BR/2BA   | 1,125  | 70         | 1,195      | 6   | 6,750   | 7,170     |
| C2 affordable   | 3BR/2BA   | 1,125  | 70         | 1,195      | 4   | 4,500   | 4,780     |
| TOTAL           |           |        | ×          |            | 240 | 218,604 | 237,738   |