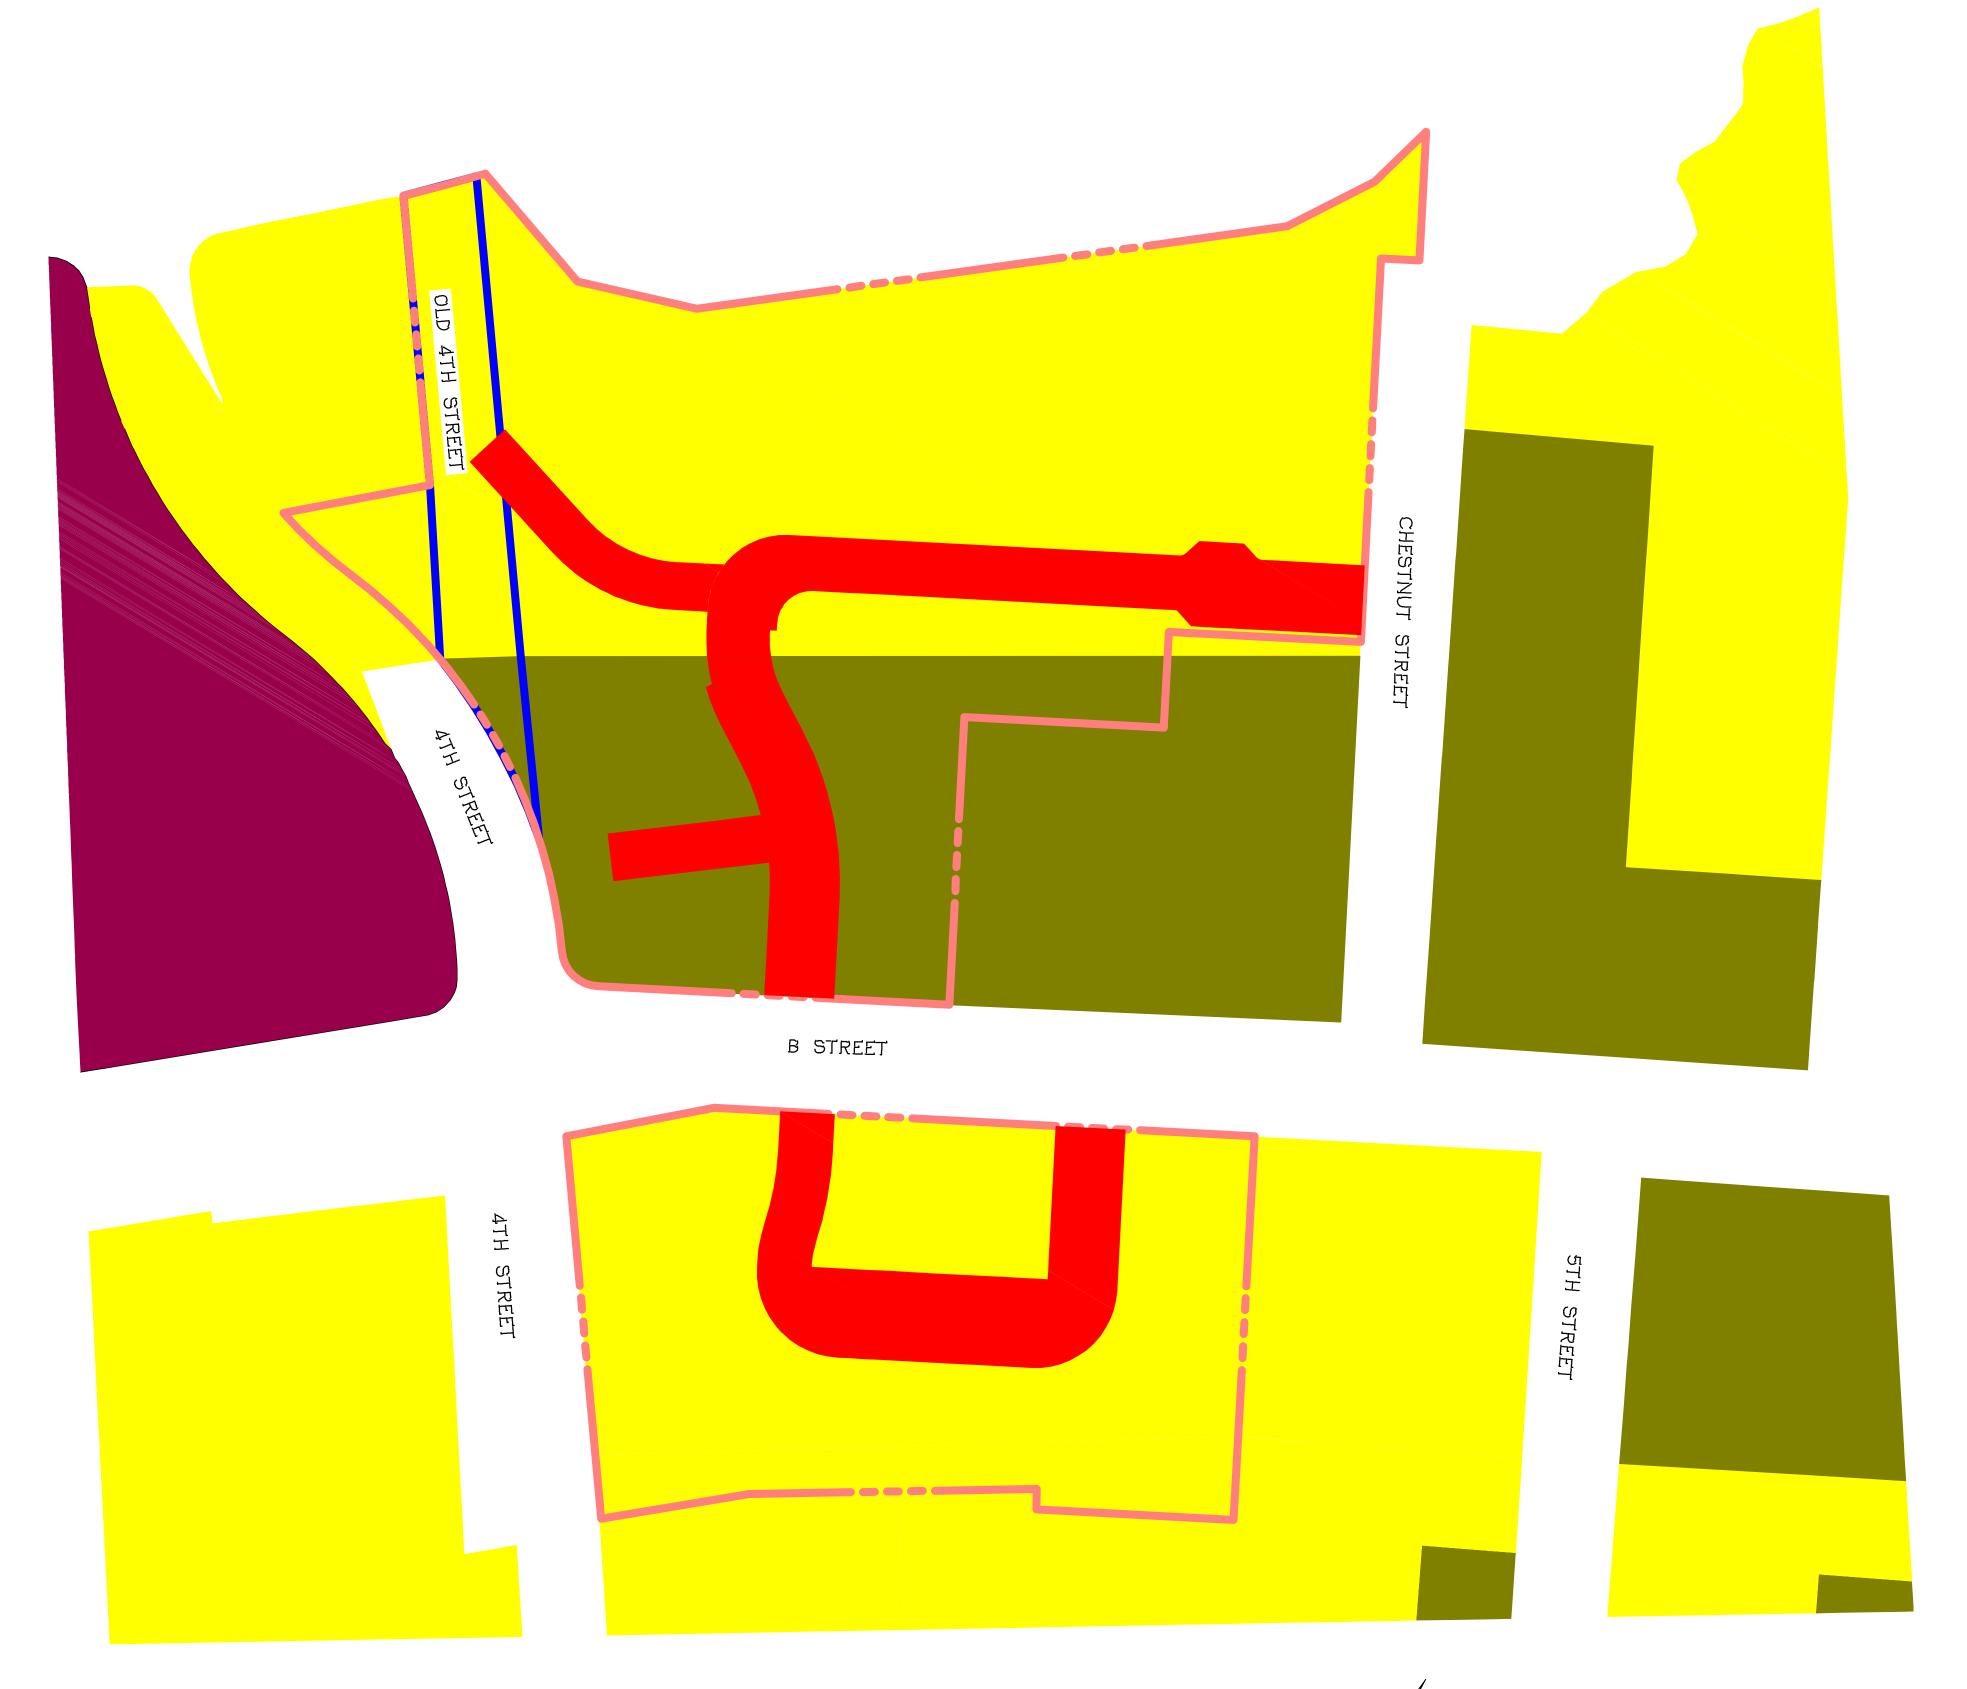

## LEGEND

--- RESOLVED BOUNDARY

OLD 4TH STREET GENERAL PLAN DESIGNATION CORRECTED TO REFLECT CURRENT OWNERSHIP

PROPOSED PRIVATE STREETS
0.85 acres

LOW DENSITY GROSS AREA = 4.02 acres

NET AREA = 3.37 acres X 8.7 = 29.3 UNITS

MEDIUM DENSITY

GROSS AREA = 0.99 acres

NET AREA = 0.79 acres X 17.4 = 13.8 UNITS

TOTAL MAXIMUM NUMBER OF UNITS ALLOWED = 43 UNITS

GROSS SITE AREA = 5.01 PROPOSED = 41 UNITS

GENERAL PLAN LAND USE DESIGNATION

B STREET

CITY OF HAYWARD, ALAMEDA COUNTY, CALIFORNIA FOR: DUTRA LAND & CONSULTING SERVICES

RUGGERI-JENSEN-AZAR
ENGINEERS • PLANNERS • SURVEYORS
4690 CHABOT DRIVE, SUITE 200 PLEASANTON, CA 94588
PHONE: (925) 227-9100 FAX: (925) 227-9300