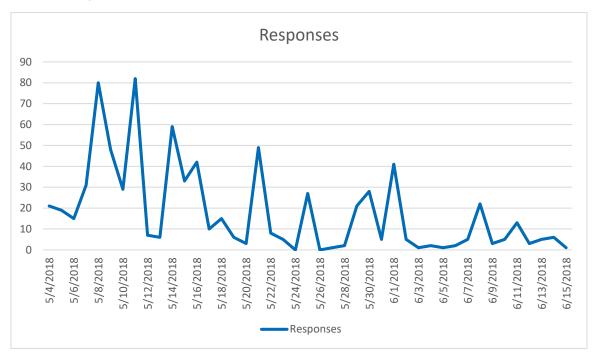

## Response number by day:

Survey delivered by mail to residents on 5/4/2018

Online digital presence increased on 5/8/2018

| E/4/0040  | 04 | E/00/0040 | 0   |
|-----------|----|-----------|-----|
| 5/4/2018  | 21 | 5/26/2018 | 0   |
| 5/5/2018  | 19 | 5/27/2018 | 1   |
| 5/6/2018  | 15 | 5/28/2018 | 2   |
| 5/7/2018  | 31 | 5/29/2018 | 21  |
| 5/8/2018  | 80 | 5/30/2018 | 28  |
| 5/9/2018  | 48 | 5/31/2018 | 5   |
| 5/10/2018 | 29 | 6/1/2018  | 41  |
| 5/11/2018 | 82 | 6/2/2018  | 5   |
| 5/12/2018 | 7  | 6/3/2018  | 1   |
| 5/13/2018 | 6  | 6/4/2018  | 2   |
| 5/14/2018 | 59 | 6/5/2018  | 1   |
| 5/15/2018 | 33 | 6/6/2018  | 2   |
| 5/16/2018 | 42 | 6/7/2018  | 5   |
| 5/17/2018 | 10 | 6/8/2018  | 22  |
| 5/18/2018 | 15 | 6/9/2018  | 3   |
| 5/19/2018 | 6  | 6/10/2018 | 5   |
| 5/20/2018 | 3  | 6/11/2018 | 13  |
| 5/21/2018 | 49 | 6/12/2018 | 3   |
| 5/22/2018 | 8  | 6/13/2018 | 5   |
| 5/23/2018 | 5  | 6/14/2018 | 6   |
| 5/24/2018 | 0  | 6/15/2018 | 1   |
| 5/25/2018 | 27 | Total     | 767 |
|           |    |           |     |