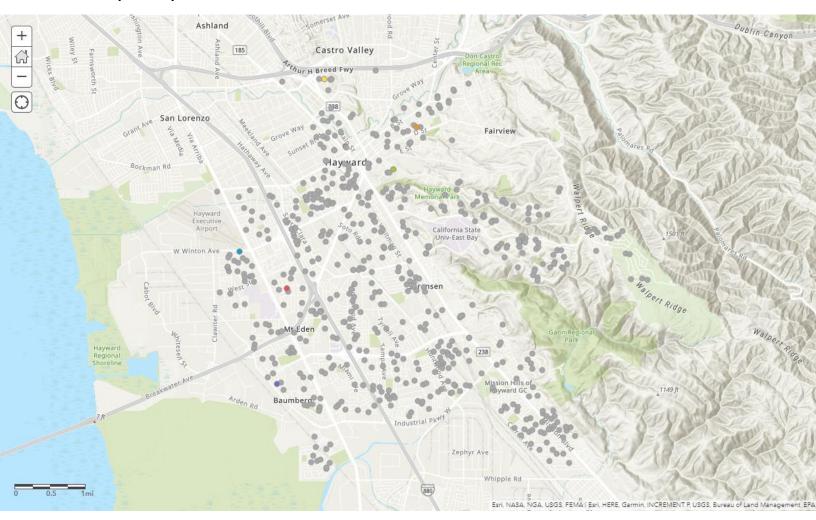

## **Map of Respondents**

645 (84.10%) respondents provided their home addresses.