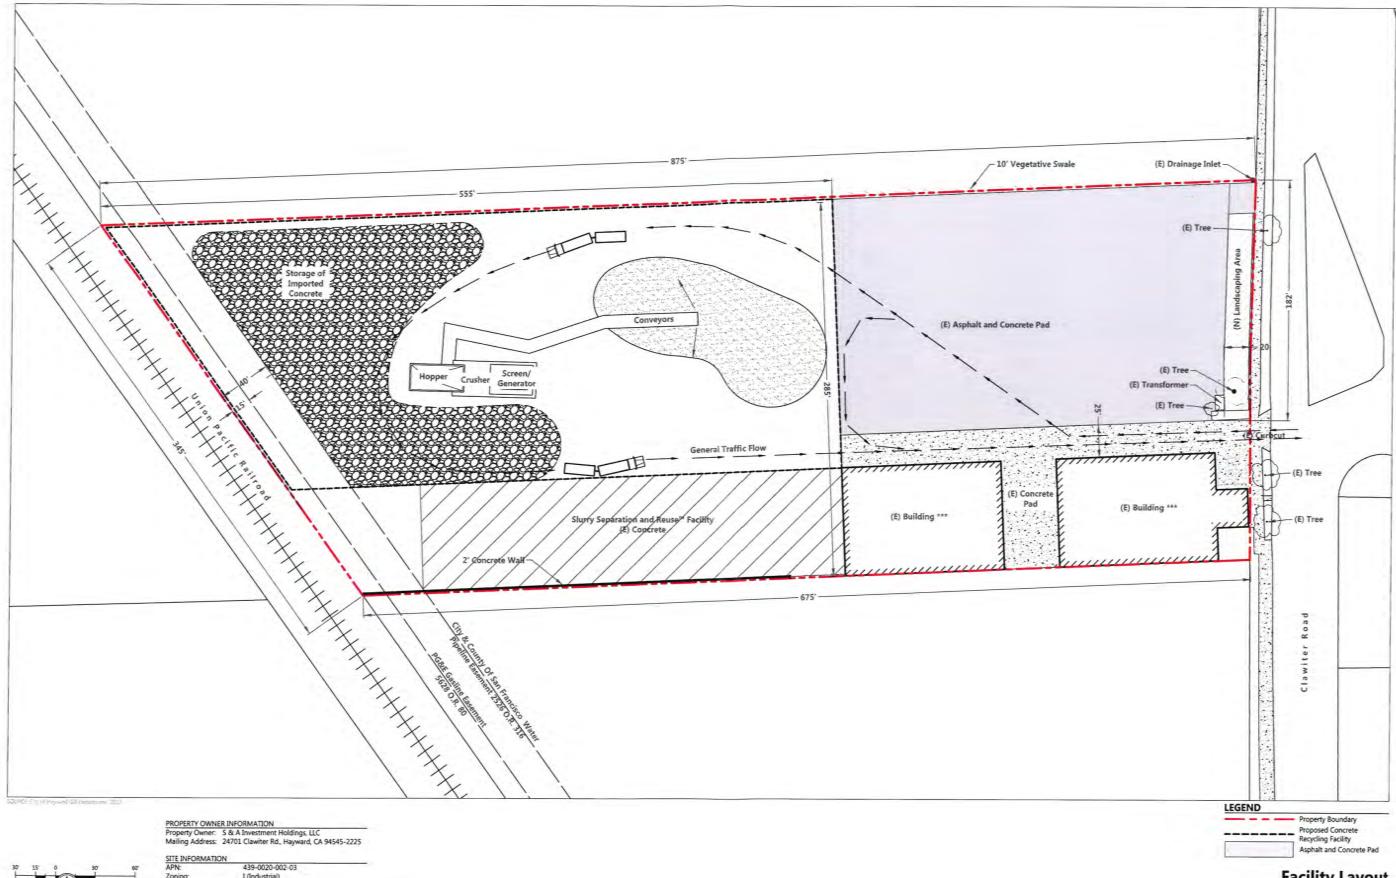

Traffic Flow BAY AREA CONCRETE RECYCLING Figure G4

PROPERTY OWNER INFORMATION
Property Owner: S & A Investment Holdings, LLC
Mailing Address: 24701 Clawiter Rd., Hayward, CA 94545-2225

SITE INFORMATION APN:

Notes:

See Stormwater Pollution Prevention Plan

Although not shown in aerial Figure G2, the east portion of the site was paved with asphalt during summer 2012.

See Figure G7 for detail.

Existing

(N) New

**Grading and Drainage** BAY AREA CONCRETE RECYCLING Figure G5