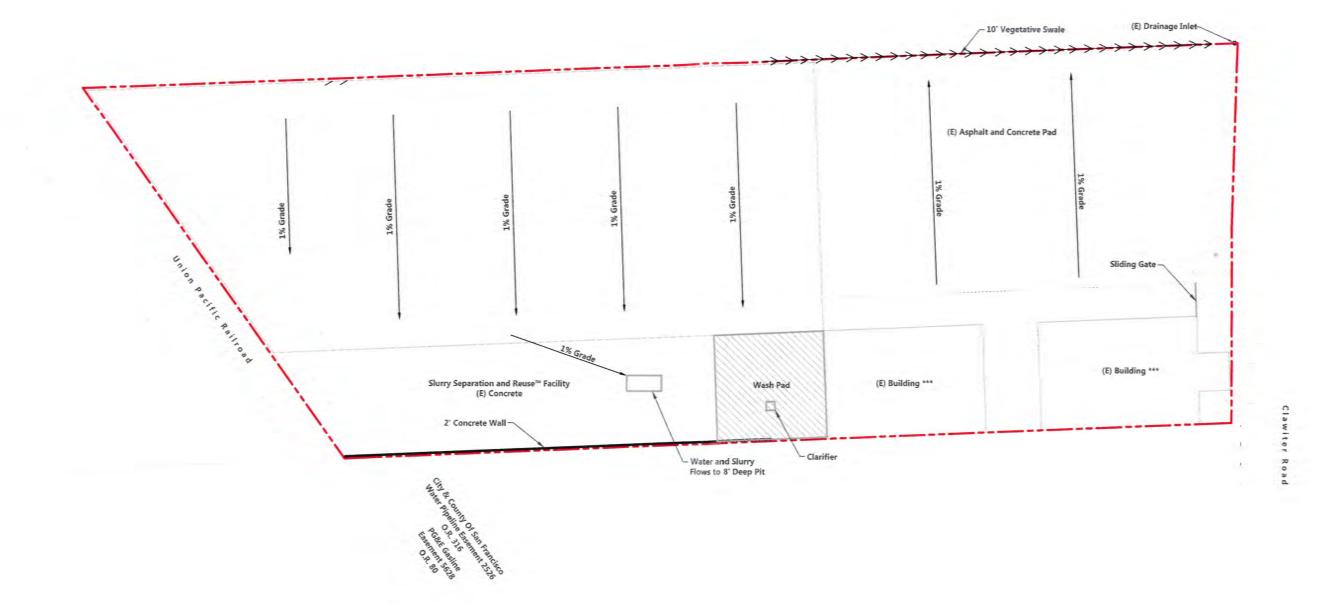

Notes:

See Stormwater Pollution Prevention Plan

Although not shown in aerial Figure G2, the east portion of the site was paved with asphalt during summer 2012.

See Figure G7 for detail.

Existing

(N) New

**Grading and Drainage** BAY AREA CONCRETE RECYCLING Figure G5