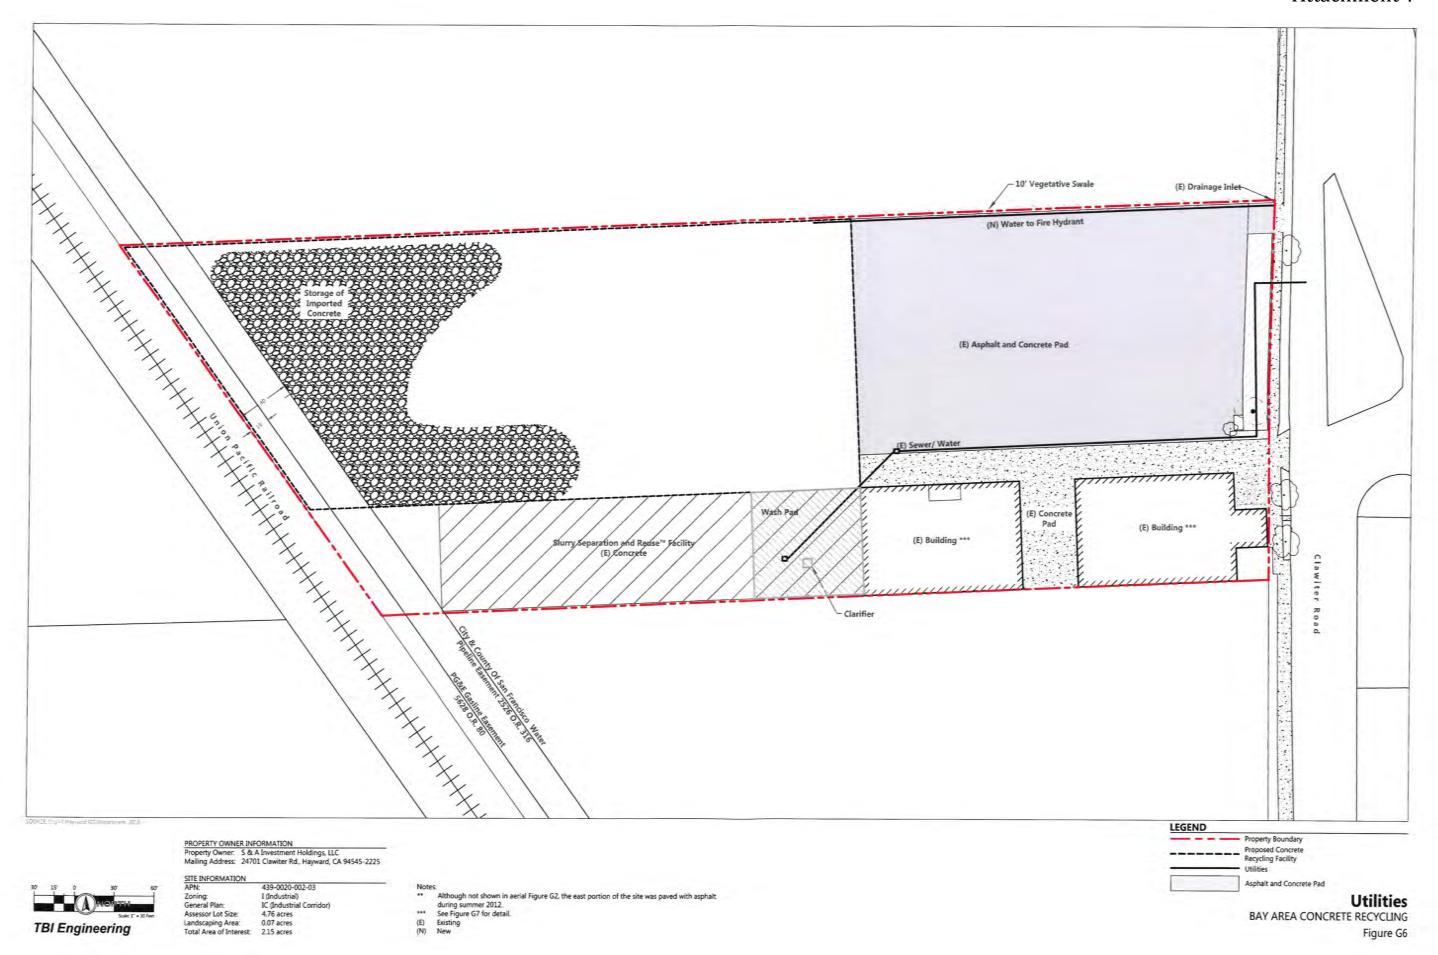

PROPERTY OWNER INFORMATION
Property Owner: S & A Investment Holdings, LLC
Mailing Address: 24701 Clawiter Rd., Hayward, CA 94545-2225

TBI Engineering

Notes:

\*\*\* See Figure G7 for detail.

(E) Existing
(N) New

BAY AREA CONCRETE RECYCLING

TBI Engineering

I (Industrial) IC (Industrial Corridor)

Zoning: I (Industrial)
General Plan: IC (Industrial)
Assessor Lot Size: 4.76 acres
Landscaping Area: 0.07 acres
Total Area of Interest: 2.15 acres