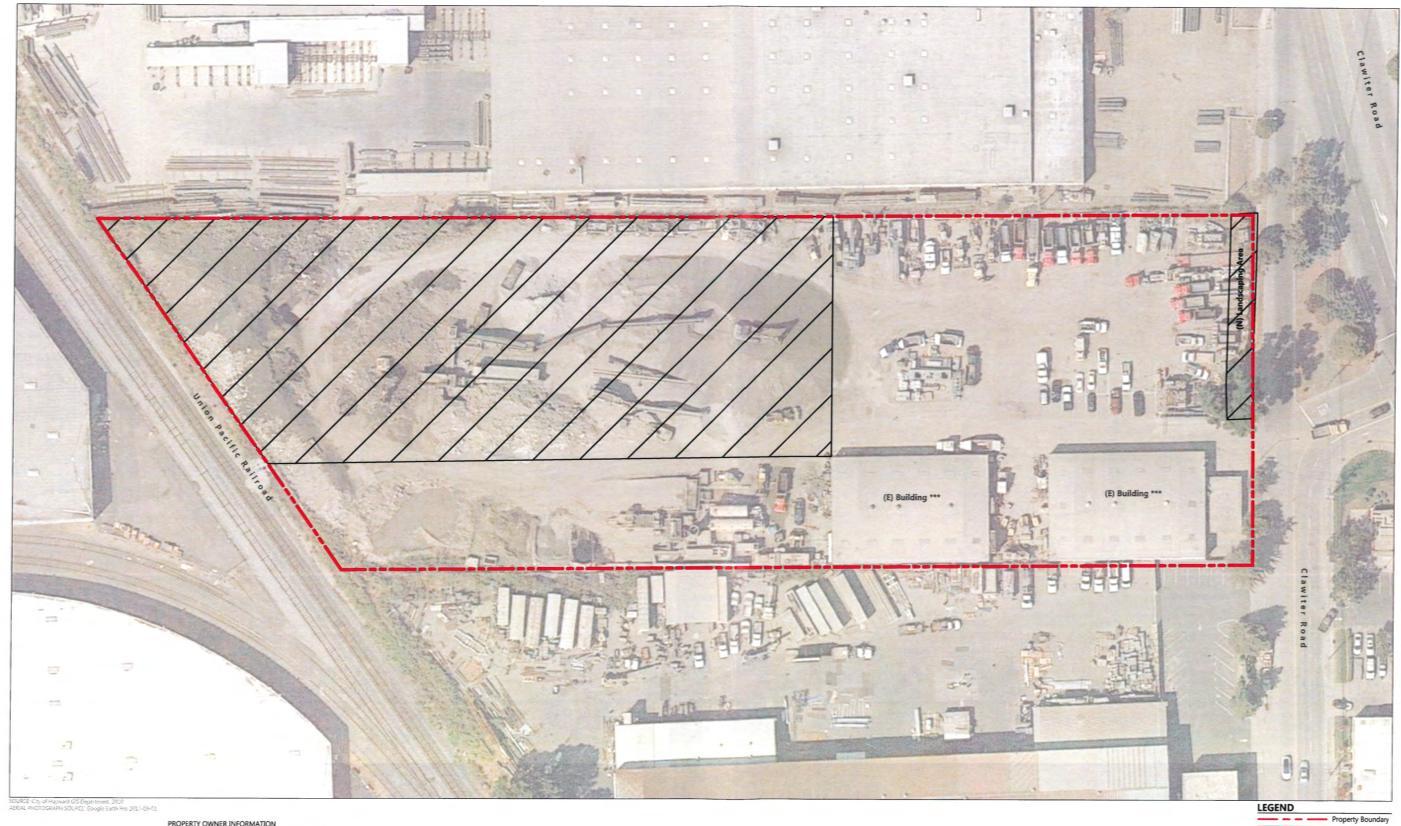

PROPERTY OWNER INFORMATION
Property Owner: S & A Investment Holdings, LLC
Mailing Address: 24701 Clawiter Rd., Hayward, CA 94545-2225

TBI Engineering

Notes:

\*\*\* See Figure G7 for detail.

(E) Existing
(N) New

Notes:

\*\*\* See Figure G7 for detail.

(E) Existing
(N) New

**Facility Layout** 

BAY AREA CONCRETE RECYCLING Figure G3

TBI Engineering

| SITE INFORMATION | 439-0020-002-03 | 20ning: | 1 (Industrial) | 1 (Indus