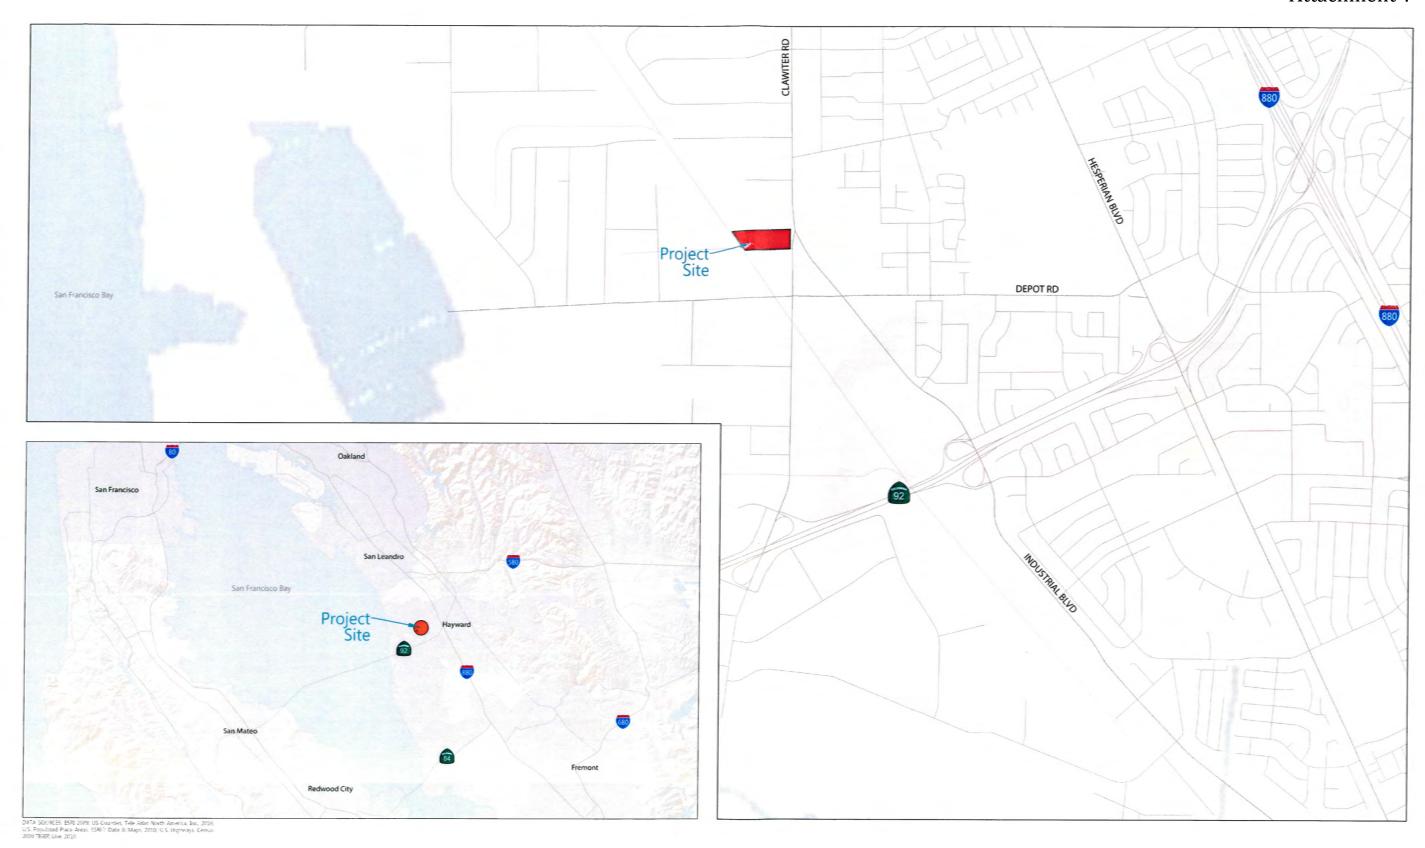

PROPERTY OWNER INFORMATION
Property Owner: S & A Investment Holdings, LLC
Mailing Address: 24701 Clawiter Rd., Hayward, CA 94545-2225

TBI Engineering

Notes:

\*\*\* See Figure G7 for detail.

(E) Existing
(N) New

BAY AREA CONCRETE RECYCLING

TBI Engineering

I (Industrial) IC (Industrial Corridor)

Zoning: I (Industrial)
General Plan: IC (Industrial)
Assessor Lot Size: 4.76 acres
Landscaping Area: 0.07 acres
Total Area of Interest: 2.15 acres