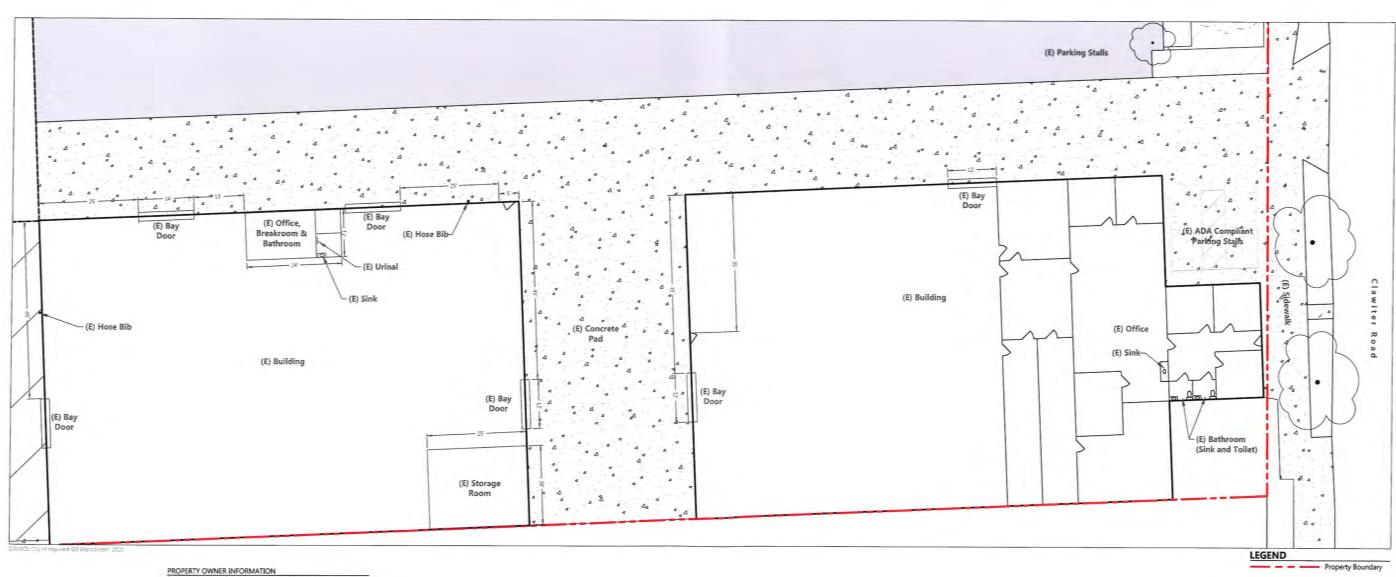

PROPERTY OWNER INFORMATION
Property Owner: S & A Investment Holdings, LLC
Mailing Address: 24701 Clawiter Rd., Hayward, CA 94545-2225

TBI Engineering

Notes:

\*\*\* See Figure G7 for detail.

(E) Existing
(N) New

Notes:

\*\*\* See Figure G7 for detail.

(E) Existing
(N) New

**Facility Layout** 

BAY AREA CONCRETE RECYCLING Figure G3

TBI Engineering

| SITE INFORMATION | 439-0020-002-03 | 20ning: | 1 (Industrial) | 1 (Indus

TBI Engineering

PROPERTY OWNER INFORMATION
Property Owner: S & A Investment Holdings, LLC
Mailing Address: 24701 Clawiter Rd, Hayward, CA 94545-2225

SITE INFORMATION

Figure G7