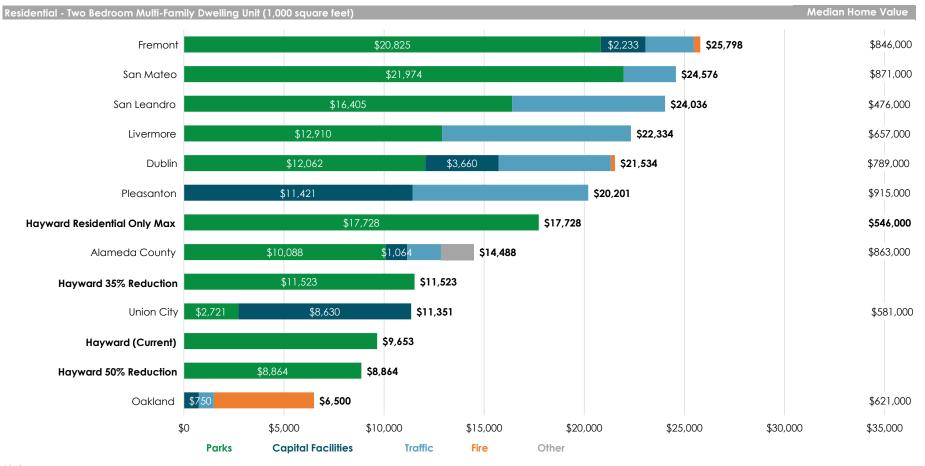

## City of Hayward Impact Fee Comparisons by Selected Cities

## Notes:

- The Cities of Dublin and Oakland each have more than one zone throughout the city, with different impact fee rates depending on the Zone. The data presented here represent impact fees for Western Dublin and Oakland Zone 2, each representing the middle range of applicable impact fee rates for the Cities.
- Staff Recommended Rates represent a 50% reduction to the maximum for rates based on unit type and a 50% reduction to the maximum for rates based on the number of bedrooms.
- connection fees are excluded.
- Union City also has a park land dedication requirement of 3 acres per 1,000 persons, but the in-lieu fees are calculated individually.
- The fee classified as Other in Alameda County is a public safety impact fee.
- Oakland and San Leandro each have on residential impact fee calculated per square foot, in these cases the fee is calculated based on a 1,000 square foot residence.