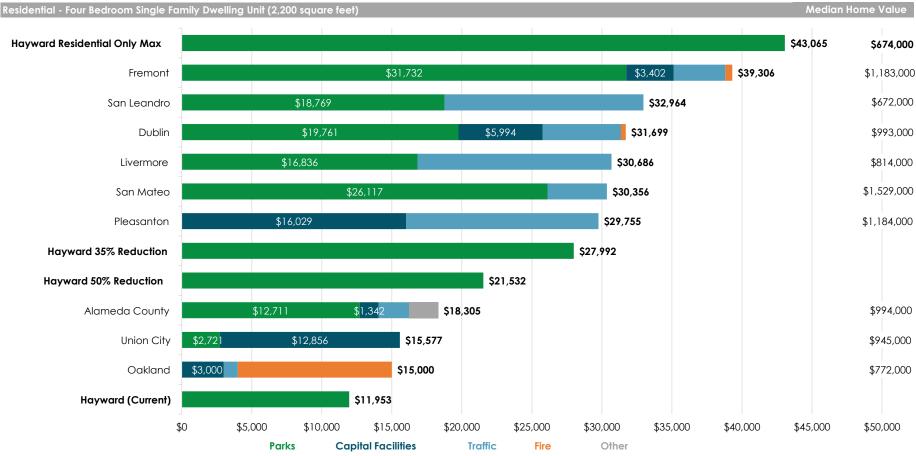

## City of Hayward Impact Fee Comparisons by Selected Cities

## Notes:

- The Cities of Dublin and Oakland each have more than one zone throughout the city, with different impact fee rates depending on the Zone. The data presented here represent impact fees for Western Dublin and Oakland Zone 2, each representing the middle range of applicable impact fee rates for the Cities.
- Staff Recommended Rates represent a 35% or a 50% reduction to the maximum rates based on the number of bedrooms.
- Affordable Housing Impact or In-Lieu Fees are not included in this comparison as the fees vary greatly in application by jurisdiction. Additionally, all water and sewer impact or connection fees are excluded.
- Union City also has a park land dedication requirement of 3 acres per 1,000 persons, but the in-lieu fees are calculated individually.
- The fee classified as Other in Alameda County is a public safety impact fee.

  Oakland and San Leandro each have on residential impact fee calculated per square foot, in these cases the fee is calculated based on a 2,200 square foot residence.