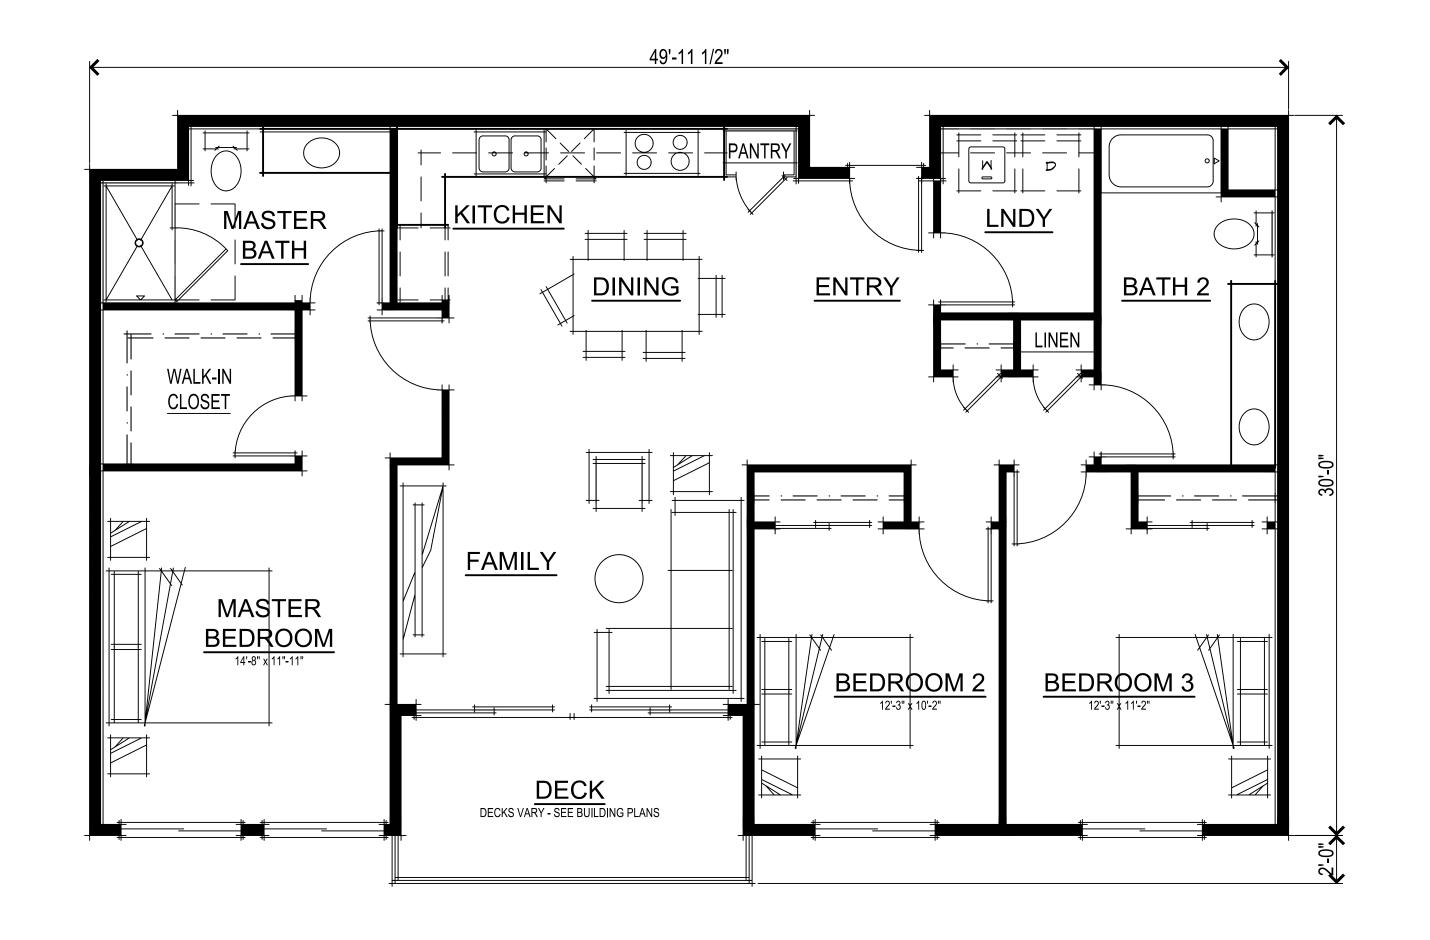

The True Life Companies will provide a total of 20 "for sale" condominium units spread throughout Buildings A and B. These condominium units will be available to those who qualify as a "Moderate Income Household" as defined in the City's Affordable Housing Ordinance. There will be thirteen "Unit One" homes offered comprised two-bedrooms, two bathrooms and approximately 1127 square feet of single level living. Additionally, there will be seven "Unit Two" homes available comprised of three-bedrooms, two bathrooms and are approximately 1408 square feet of single level living. These 20 units comply with the City of Hayward's directive to provide 10% of the units in any new development project at affordable income levels. Attached are three exhibits exemplifying the distribution of the 20 affordable units.

## UNIT 1 FLOOR PLAN

UNIT 1 SQUARE FOOTAGES TOTAL LIVING 1127 SQ. FT.

MIXED-USE BUILDING UNIT PLANS

Hayward, CA April 17, 2019

29212 MISSION BOULEVARD