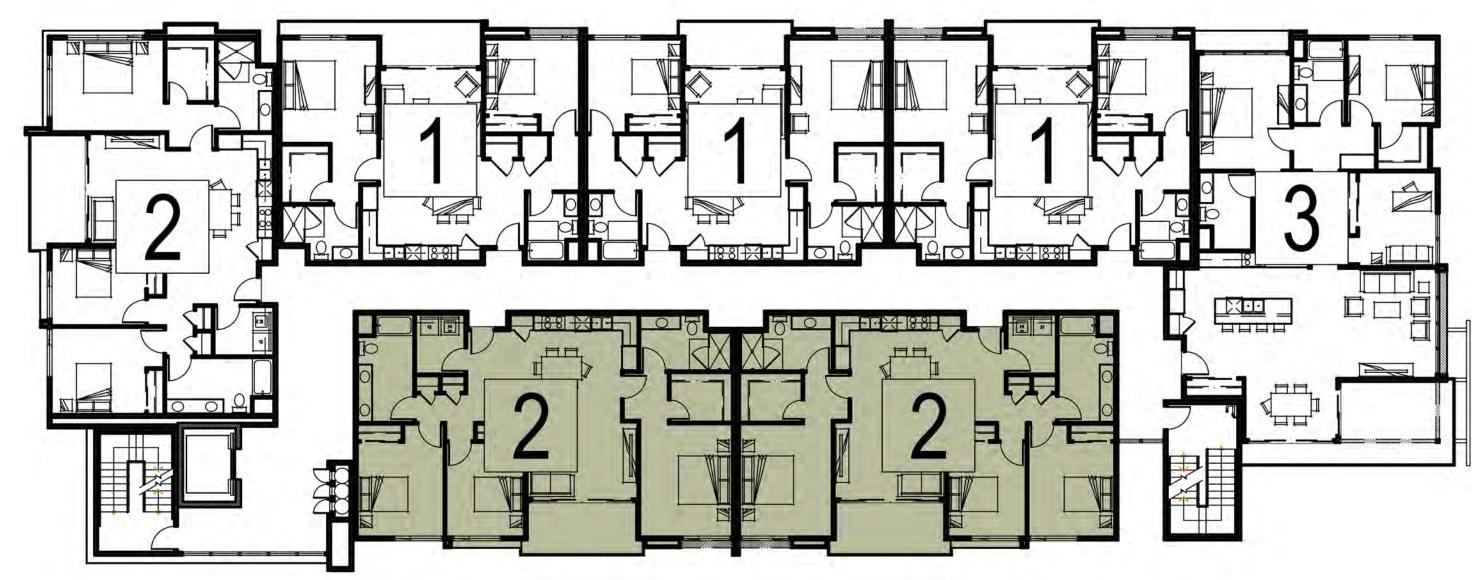

The True Life Companies will provide a total of 20 "for sale" condominium units spread throughout Buildings A and B. These condominium units will be available to those who qualify as a "Moderate Income Household" as defined in the City's Affordable Housing Ordinance. There will be thirteen "Unit One" homes offered comprised two-bedrooms, two bathrooms and approximately 1127 square feet of single level living. Additionally, there will be seven "Unit Two" homes available comprised of three-bedrooms, two bathrooms and are approximately 1408 square feet of single level living. These 20 units comply with the City of Hayward's directive to provide 10% of the units in any new development project at affordable income levels. Attached are three exhibits exemplifying the distribution of the 20 affordable units.

29212 MISSION BOULEVARD Hayward, CA April 17, 2019

The True Life Companies

12647 Alcosta Blvd., Suite 470 San Ramon CA 94583
925.824.4300

3-BEDROOM AFFORDABLE UNIT
2-BEDROOM AFFORDABLE UNIT

SECOND FLOOR PLAN NOT TO SCALE BUILDING 'B' FLOOR PLANS AHP