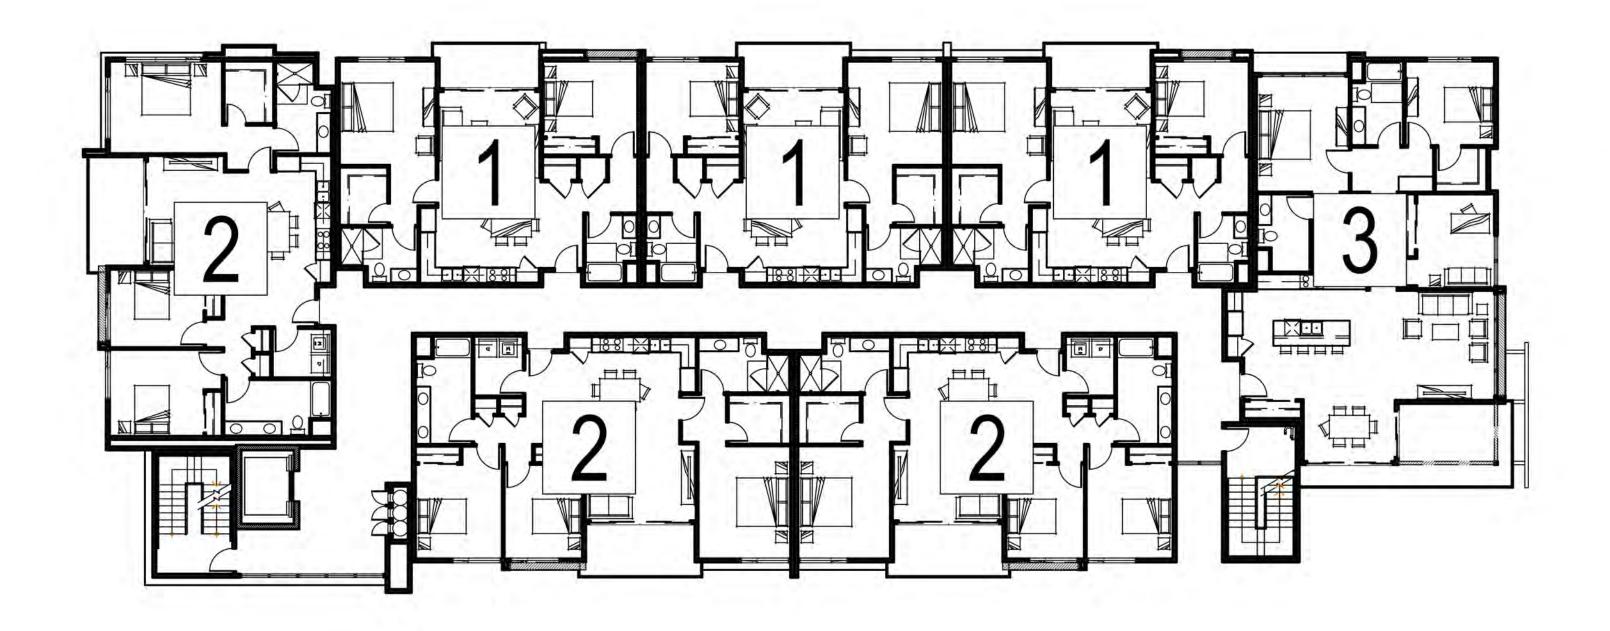

The True Life Companies will provide a total of 20 "for sale" condominium units spread throughout Buildings A and B. These condominium units will be available to those who qualify as a "Moderate Income Household" as defined in the City's Affordable Housing Ordinance. There will be thirteen "Unit One" homes offered comprised two-bedrooms, two bathrooms and approximately 1127 square feet of single level living. Additionally, there will be seven "Unit Two" homes available comprised of three-bedrooms, two bathrooms and are approximately 1408 square feet of single level living. These 20 units comply with the City of Hayward's directive to provide 10% of the units in any new development project at affordable income levels. Attached are three exhibits exemplifying the distribution of the 20 affordable units.

AFFORDABLE HOUSING SITE PLAN

The True Life Companies 12647 Alcosta Blvd., Suite 470 San Ramon CA 94583 925.824.4300

SDG Architects, Inc. 3361 Walnut Blvd. Suite 120 Brentwood, CA 94513 925.634.7000 | sdgarchitectsinc.com

3-BEDROOM AFFORDABLE UNIT
2-BEDROOM AFFORDABLE UNIT

SECOND FLOOR PLAN NOT TO SCALE BUILDING 'A' FLOOR PLANS

29212 MISSION BOULEVARD Hayward, CA April 17, 2019

FOURTH FLOOR PLAN NOT TO SCALE THIRD FLOOR PLAN
NOT TO SCALE