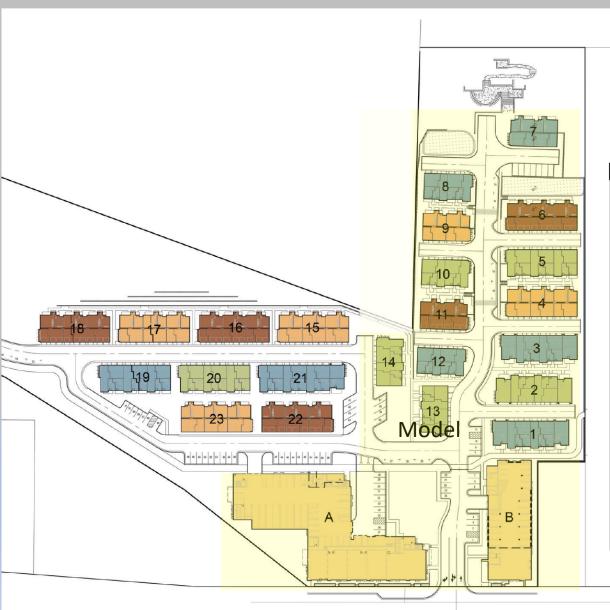

AFFORDABLE HOUSING SITE PLAN

The True Life Companies 12647 Alcosta Blvd., Suite 470 San Ramon CA 94583 925.824.4300

SDG Architects, Inc. 3361 Walnut Blvd. Suite 120 Brentwood, CA 94513 925.634.7000 | sdgarchitectsinc.com

### 29212 Mission Boulevard - Construction Phasing Plan

### **Order of Building Starts / Permits**

| Sequence | (Building #)                       | # of Units |
|----------|------------------------------------|------------|
| 1        | B (includes 7 Inclusionary Units)  | 21         |
| 2        | A (includes 13 Inclusionary Units) | 45         |
| 3        | 13 (Model Bldg)                    | 4          |
| 4        | 1                                  | 6          |
| 5        | 2                                  | 6          |
| 6        | 3                                  | 6          |
| 7        | 12                                 | 4          |
| 8        | 11                                 | 4          |
| 9        | 10                                 | 4          |
| 10       | 4                                  | 6          |
| 11       | 5                                  | 6          |
| 12       | 9                                  | 4          |
| 13       | 8                                  | 4          |
| 14       | 6                                  | 6          |
| 15       | 7                                  | 4          |
| 16       | 14                                 | 4          |
| 17       | 22                                 | 6          |
| 18       | 21                                 | 7          |
| 19       | 23                                 | 6          |
| 20       | 20                                 | 6          |
| 21       | 19                                 | 6          |
| 22       | 15                                 | 6          |
| 23       | 16                                 | 6          |
| 24       | 17                                 | 6          |
| 25       | 18                                 | 6          |

# Order of Certificates of Occupancies/Closings

| Sequence | (Building #)                       | # of Units |
|----------|------------------------------------|------------|
| 1        | 13 (Model Bldg)                    | 4          |
| 2        | 1                                  | 6          |
| 3        | 2                                  | 6          |
| 4        | 3                                  | 6          |
| 5        | 12                                 | 4          |
| 6        | 11                                 | 4          |
| 7        | 10                                 | 4          |
| 8        | 4                                  | 6          |
| 9        | 5                                  | 6          |
| 10       | 9                                  | 4          |
| 11       | 8                                  | 4          |
| 12       | 6                                  | 6          |
| 13       | B (includes 7 Inclusionary Units)  | 21         |
| 14       | A (includes 13 Inclusionary Units) | 45         |
| 15       | 7                                  | 4          |
| 16       | 14                                 | 4          |
| 17       | 22                                 | 6          |
| 18       | 21                                 | 7          |
| 19       | 23                                 | 6          |
| 20       | 20                                 | 6          |
| 21       | 19                                 | 6          |
| 22       | 15                                 | 6          |
| 23       | 16                                 | 6          |
| 24       | 17                                 | 6          |
| 25       | 18                                 | 6          |