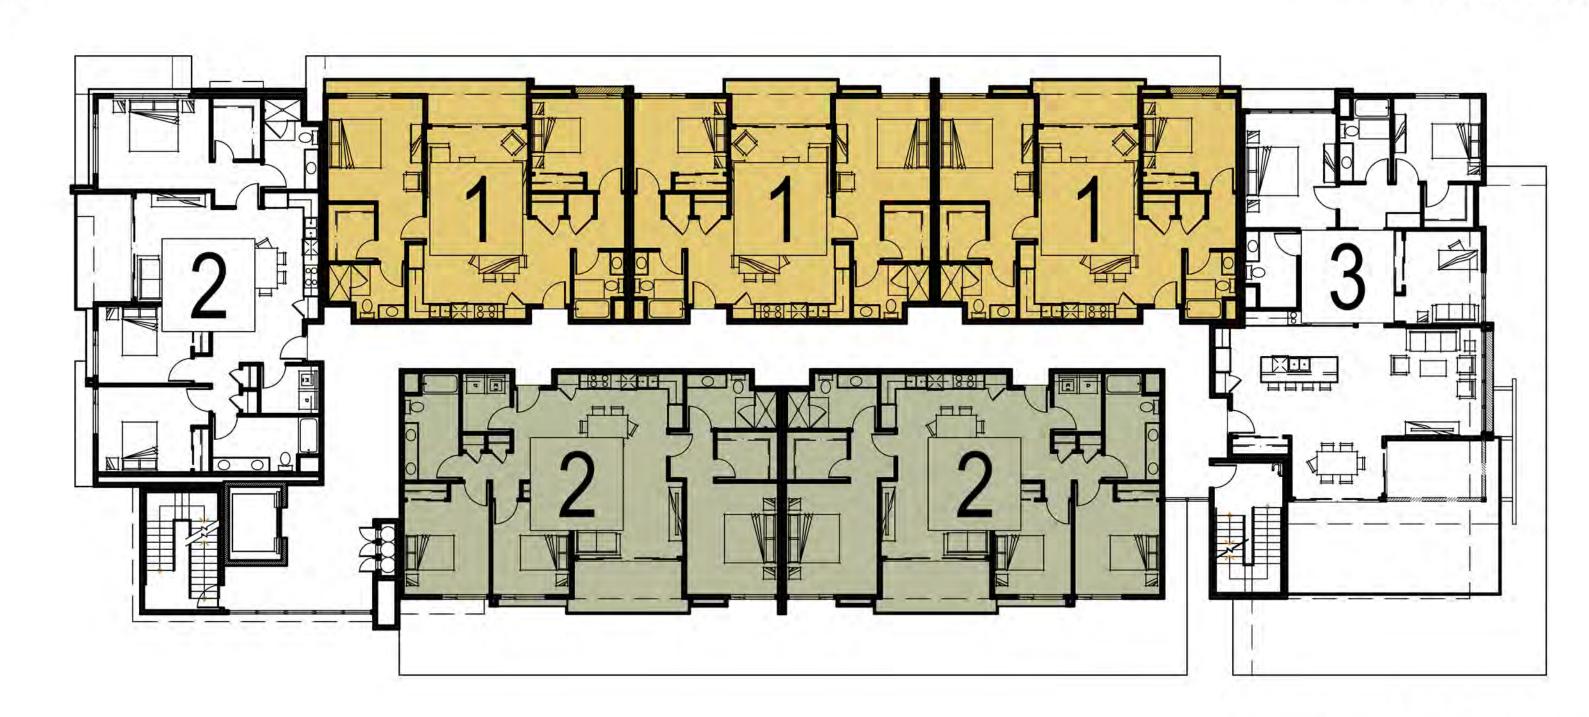

The True Life Companies will provide a total of 20 "for sale" condominium units spread throughout Buildings A and B. These condominium units will be available to those who qualify as a "Moderate Income Household" as defined in the City's Affordable Housing Ordinance. There will be thirteen "Unit One" homes offered comprised two-bedrooms, two bathrooms and approximately 1127 square feet of single level living. Additionally, there will be seven "Unit Two" homes available comprised of three-bedrooms, two bathrooms and are approximately 1408 square feet of single level living. These 20 units comply with the City of Hayward's directive to provide 10% of the units in any new development project at affordable income levels. Attached are three exhibits exemplifying the distribution of the 20 affordable units.

3-BEDROOM AFFORDABLE UNIT
2-BEDROOM AFFORDABLE UNIT

SECOND FLOOR PLAN NOT TO SCALE BUILDING 'A' FLOOR PLANS

29212 MISSION BOULEVARD Hayward, CA April 17, 2019

FOURTH FLOOR PLAN NOT TO SCALE THIRD FLOOR PLAN
NOT TO SCALE

29212 MISSION BOULEVARD Hayward, CA April 17, 2019

The True Life Companies

12647 Alcosta Blvd., Suite 470 San Ramon CA 94583
925.824.4300

3-BEDROOM AFFORDABLE UNIT
2-BEDROOM AFFORDABLE UNIT

SECOND FLOOR PLAN NOT TO SCALE BUILDING 'B' FLOOR PLANS AHP