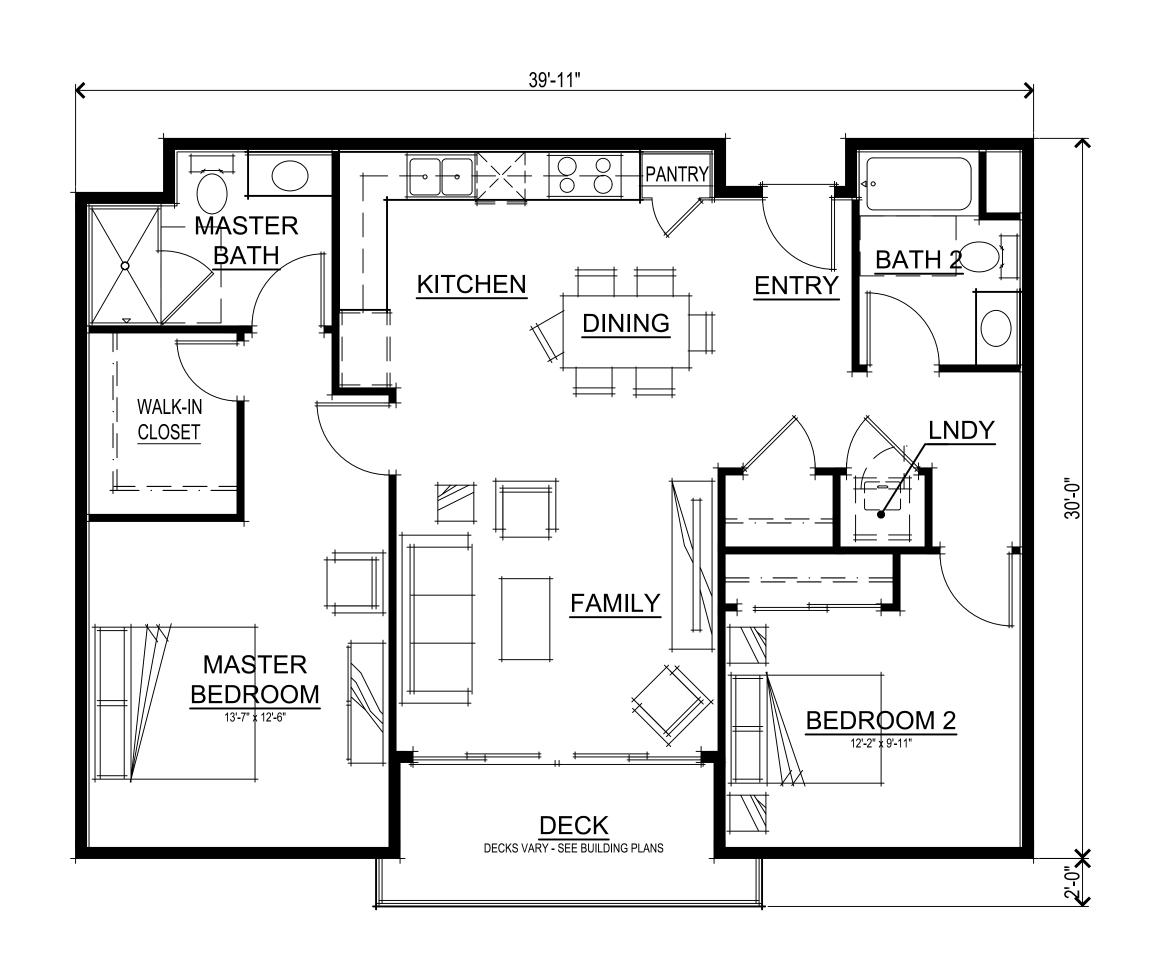

The True Life Companies will provide a total of 20 "for sale" condominium units spread throughout Buildings A and B. These condominium units will be available to those who qualify as a "Moderate Income Household" as defined in the City's Affordable Housing Ordinance. There will be thirteen "Unit One" homes offered comprised two-bedrooms, two bathrooms and approximately 1127 square feet of single level living. Additionally, there will be seven "Unit Two" homes available comprised of three-bedrooms, two bathrooms and are approximately 1408 square feet of single level living. These 20 units comply with the City of Hayward's directive to provide 10% of the units in any new development project at affordable income levels. Attached are three exhibits exemplifying the distribution of the 20 affordable units.

# **UNIT 2 FLOOR PLAN**

UNIT 2 SQUARE FOOTAGES TOTAL LIVING 1408 SQ. FT.