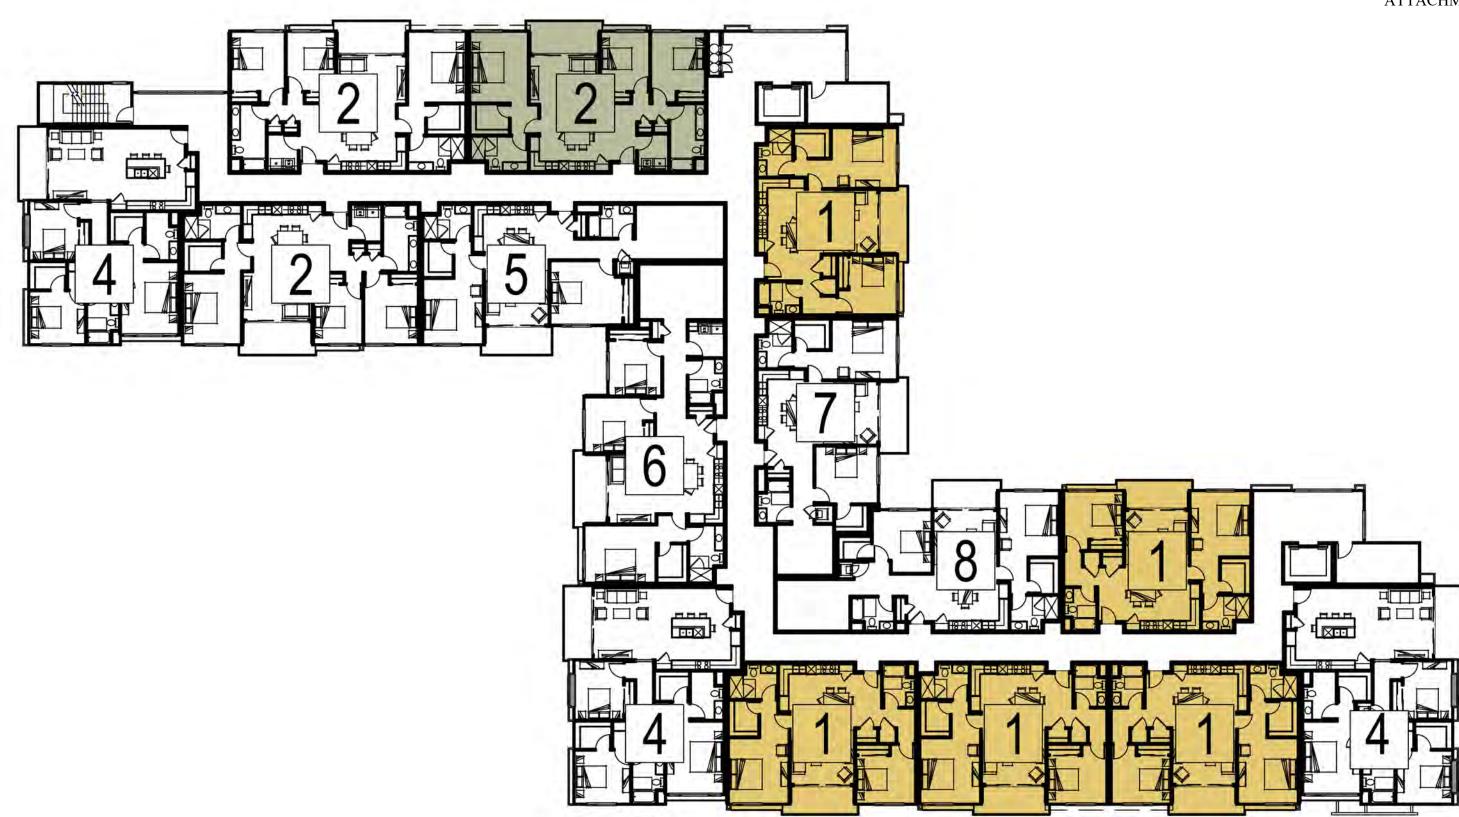

The True Life Companies will provide a total of 20 "for sale" condominium units spread throughout Buildings A and B. These condominium units will be available to those who qualify as a "Moderate Income Household" as defined in the City's Affordable Housing Ordinance. There will be thirteen "Unit One" homes offered comprised two-bedrooms, two bathrooms and approximately 1127 square feet of single level living. Additionally, there will be seven "Unit Two" homes available comprised of three-bedrooms, two bathrooms and are approximately 1408 square feet of single level living. These 20 units comply with the City of Hayward's directive to provide 10% of the units in any new development project at affordable income levels. Attached are three exhibits exemplifying the distribution of the 20 affordable units.

3-BEDROOM AFFORDABLE UNIT
2-BEDROOM AFFORDABLE UNIT

SECOND FLOOR PLAN NOT TO SCALE BUILDING 'A' FLOOR PLANS

29212 MISSION BOULEVARD Hayward, CA April 17, 2019

FOURTH FLOOR PLAN NOT TO SCALE THIRD FLOOR PLAN
NOT TO SCALE