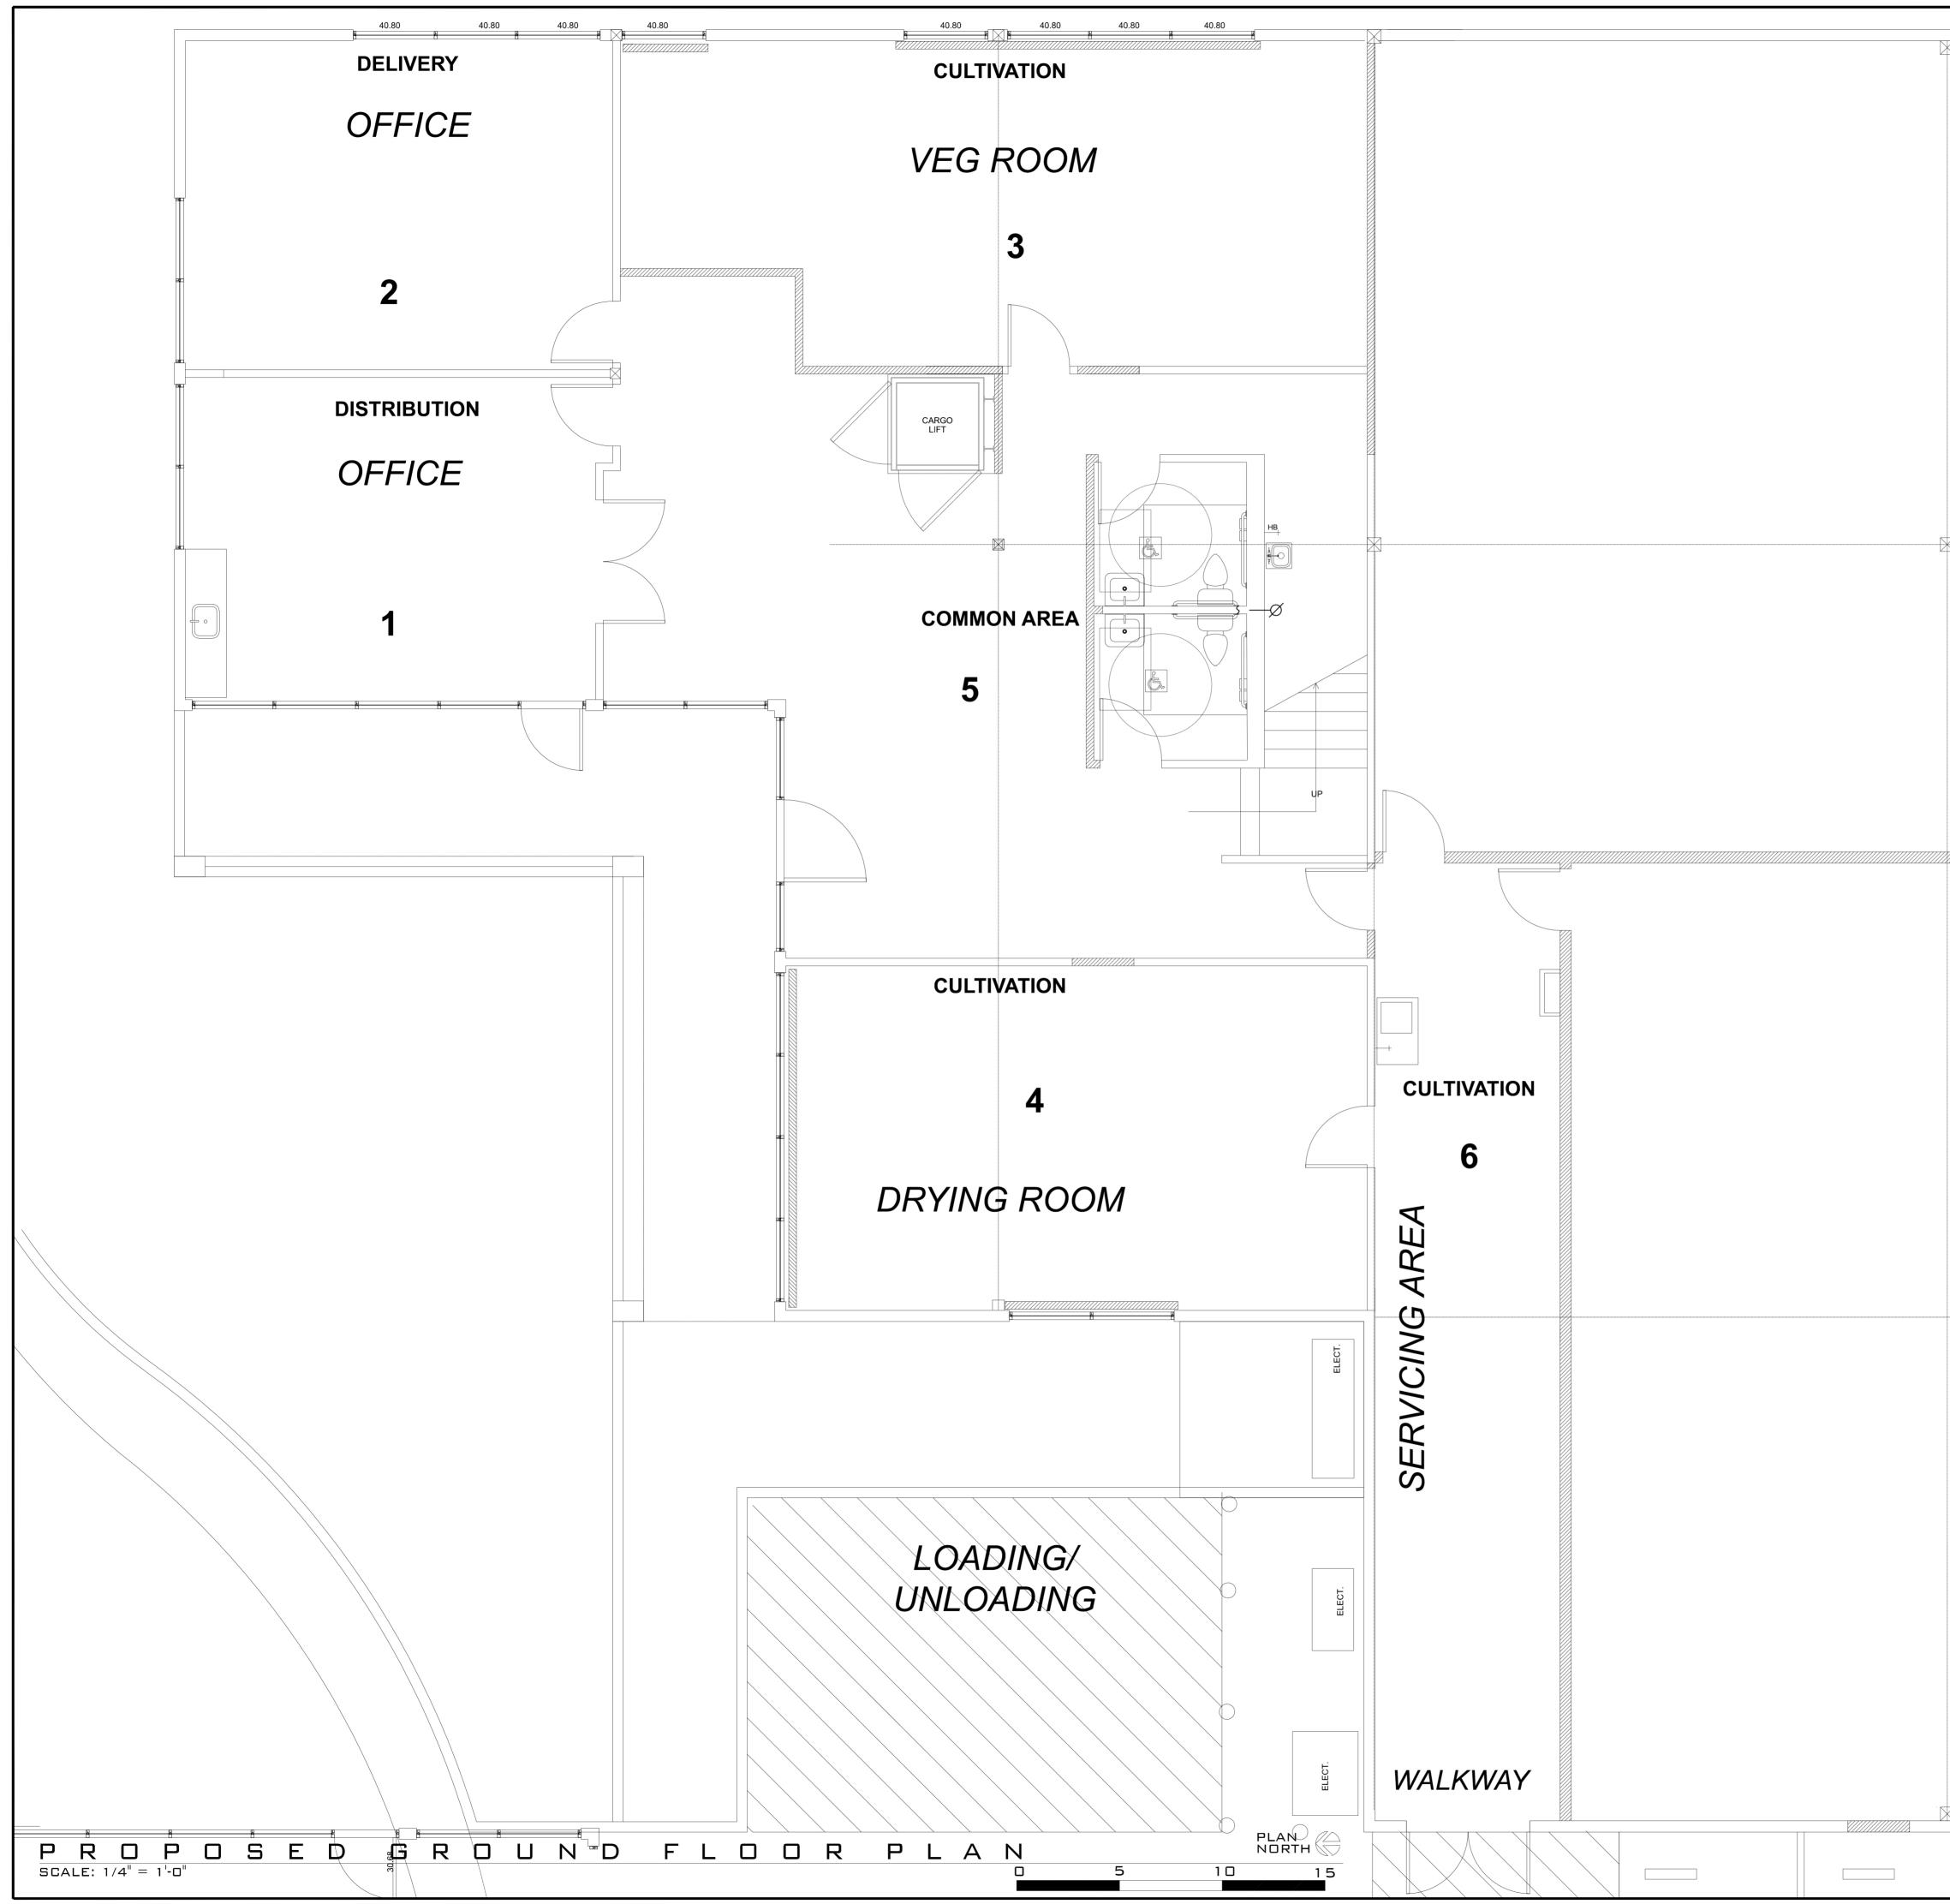

|                                           |  | Attachment IV                                                                                                                | r r                           |                                            |
|-------------------------------------------|--|------------------------------------------------------------------------------------------------------------------------------|-------------------------------|--------------------------------------------|
|                                           |  | SITE KEY NOTES                                                                                                               | REVISION                      | BY                                         |
|                                           |  | 1 EXISTING EXTERIOR AC PAVING                                                                                                |                               |                                            |
|                                           |  | 2 EXISTING EXTERIOR CONCRETE PAVING                                                                                          | -                             | -                                          |
|                                           |  | EXISTING ACCESSIBLE EXTERIOR CONCRETE RAMP                                                                                   |                               |                                            |
|                                           |  | 4 EXISTING CONC SLAB W/ 6X6 10/10 WWF REINFORCING                                                                            |                               |                                            |
|                                           |  | 5 EXIST CONC DRIVEWAY CURB CUT                                                                                               |                               |                                            |
|                                           |  | 6 EXIST PAINTED PARKING LOT STRIPING                                                                                         |                               |                                            |
|                                           |  | 7 PAINT NEW ACCESSIBLE PARKING STALL COMPLIES W/ CBC                                                                         |                               |                                            |
|                                           |  | ON EXIST AC PAVING THAT DOES NOT EXCEED 2% SLOPE                                                                             | ⊢ ă                           | 1                                          |
|                                           |  | 8 EXISTING ACCESSIBLE UNLOADING ZONE COMPLIES W/ CBC<br>ON EXIST AC PAVING THAT DOES NOT EXCEED 2% SLOPE<br>IN ANY DIRECTION |                               |                                            |
|                                           |  | 9 EXISTING WALL MOUNTED "ACCESSIBLE (VAN) PARKING" SIGN<br>COMPLIES W/ CBC                                                   |                               |                                            |
|                                           |  | 10 EXISTING POLE MOUNTED "UNAUTHORIZED PARKING" SIGN COMPLIES W/ CBC                                                         | CHITECT<br>Howard?@adl.com    |                                            |
|                                           |  | 11 EXISTING ACCESSIBLE PAINTED STRIPPING ON EXISTING<br>AC PAVING THAT DOES NOT EXCEED 2% SLOPE IN ANY DIRECTION             | Ľ.                            |                                            |
|                                           |  | <ul> <li>12 EXISTING LANDSCAPING AND IRRIGATION</li> </ul>                                                                   | A<br>7262                     |                                            |
|                                           |  |                                                                                                                              | 408                           | Σ                                          |
|                                           |  | 13 EXISTING EXTERIOR WOOD FENCE                                                                                              | Z =                           | CT.CC                                      |
|                                           |  | 14 EXISTING SERVICE PANEL & TRANSFORMER<br>PROTECTED BY CONCRETE FILLED BOLLARDS                                             | Ë SS                          | CHITE                                      |
|                                           |  | 15 NEW HVAC UNIT                                                                                                             | CORELIT<br>MARTINEZ, DA 94553 | RDARI                                      |
|                                           |  | 16 NEW HVAC EXHAUST FAN                                                                                                      |                               |                                            |
|                                           |  | 17 NEW HVAC SUPPLY FAN                                                                                                       |                               | H.WW                                       |
|                                           |  | 18 NEW GROUND MOUNTED HVAC UNIT                                                                                              |                               | 3                                          |
|                                           |  | 19 EXISTING ROOF HATCH/ LADDER                                                                                               | D D.                          |                                            |
|                                           |  | 20 NEW HVAC EXHAUST AIR ROOF CAP                                                                                             | HDWARD                        |                                            |
|                                           |  | 21 STRIPED LOADING ZONE                                                                                                      | VA<br>ELLO                    |                                            |
|                                           |  |                                                                                                                              |                               |                                            |
|                                           |  |                                                                                                                              |                               |                                            |
|                                           |  |                                                                                                                              |                               | -                                          |
|                                           |  |                                                                                                                              |                               |                                            |
|                                           |  |                                                                                                                              |                               |                                            |
|                                           |  |                                                                                                                              |                               |                                            |
| 8<br>9<br>9<br>1<br>1<br>1<br>1<br>1<br>1 |  |                                                                                                                              |                               |                                            |
|                                           |  |                                                                                                                              |                               |                                            |
|                                           |  |                                                                                                                              |                               |                                            |
|                                           |  |                                                                                                                              |                               |                                            |
| <b>L</b>                                  |  |                                                                                                                              |                               |                                            |
| Ш                                         |  |                                                                                                                              |                               |                                            |
| Ë                                         |  |                                                                                                                              |                               |                                            |
| ហ                                         |  |                                                                                                                              |                               |                                            |
| 7                                         |  |                                                                                                                              |                               | 10                                         |
|                                           |  |                                                                                                                              |                               | 454                                        |
| FOLEY STRE                                |  |                                                                                                                              |                               | A 9                                        |
| Ŀ                                         |  |                                                                                                                              | ហ                             | RNI                                        |
|                                           |  |                                                                                                                              |                               | E O                                        |
|                                           |  |                                                                                                                              | Ш                             | :ALI                                       |
| 1<br>1<br>1<br>1                          |  |                                                                                                                              | Σ                             | ů,                                         |
|                                           |  |                                                                                                                              |                               | ARI                                        |
|                                           |  |                                                                                                                              |                               | WY                                         |
|                                           |  |                                                                                                                              |                               | H,                                         |
|                                           |  |                                                                                                                              | Σ                             | JRT,                                       |
|                                           |  |                                                                                                                              |                               |                                            |
|                                           |  |                                                                                                                              | l z                           | Ц                                          |
|                                           |  |                                                                                                                              | ₹                             | ALC                                        |
|                                           |  |                                                                                                                              | TENANT IMPROVEMENTS           | CAVANAUGH COURT, HAYWARD, CALIFORNIA 94545 |
|                                           |  |                                                                                                                              | F                             | DAV                                        |
|                                           |  |                                                                                                                              |                               | 22-24                                      |
|                                           |  |                                                                                                                              |                               | 2730                                       |
|                                           |  |                                                                                                                              |                               |                                            |
|                                           |  |                                                                                                                              |                               |                                            |
|                                           |  |                                                                                                                              |                               | 2010                                       |
|                                           |  |                                                                                                                              | JANUARY 31,                   | 6U 19                                      |
|                                           |  |                                                                                                                              | AS NOTED                      |                                            |
|                                           |  |                                                                                                                              | DRAWN<br>HSC                  |                                            |
|                                           |  |                                                                                                                              | JOB NO                        |                                            |
|                                           |  |                                                                                                                              | 1902                          |                                            |
| PLAN                                      |  |                                                                                                                              | SHEET                         |                                            |
|                                           |  |                                                                                                                              | CUF                           | ך כ                                        |
| ' 15' 20' 25'                             |  |                                                                                                                              |                               |                                            |