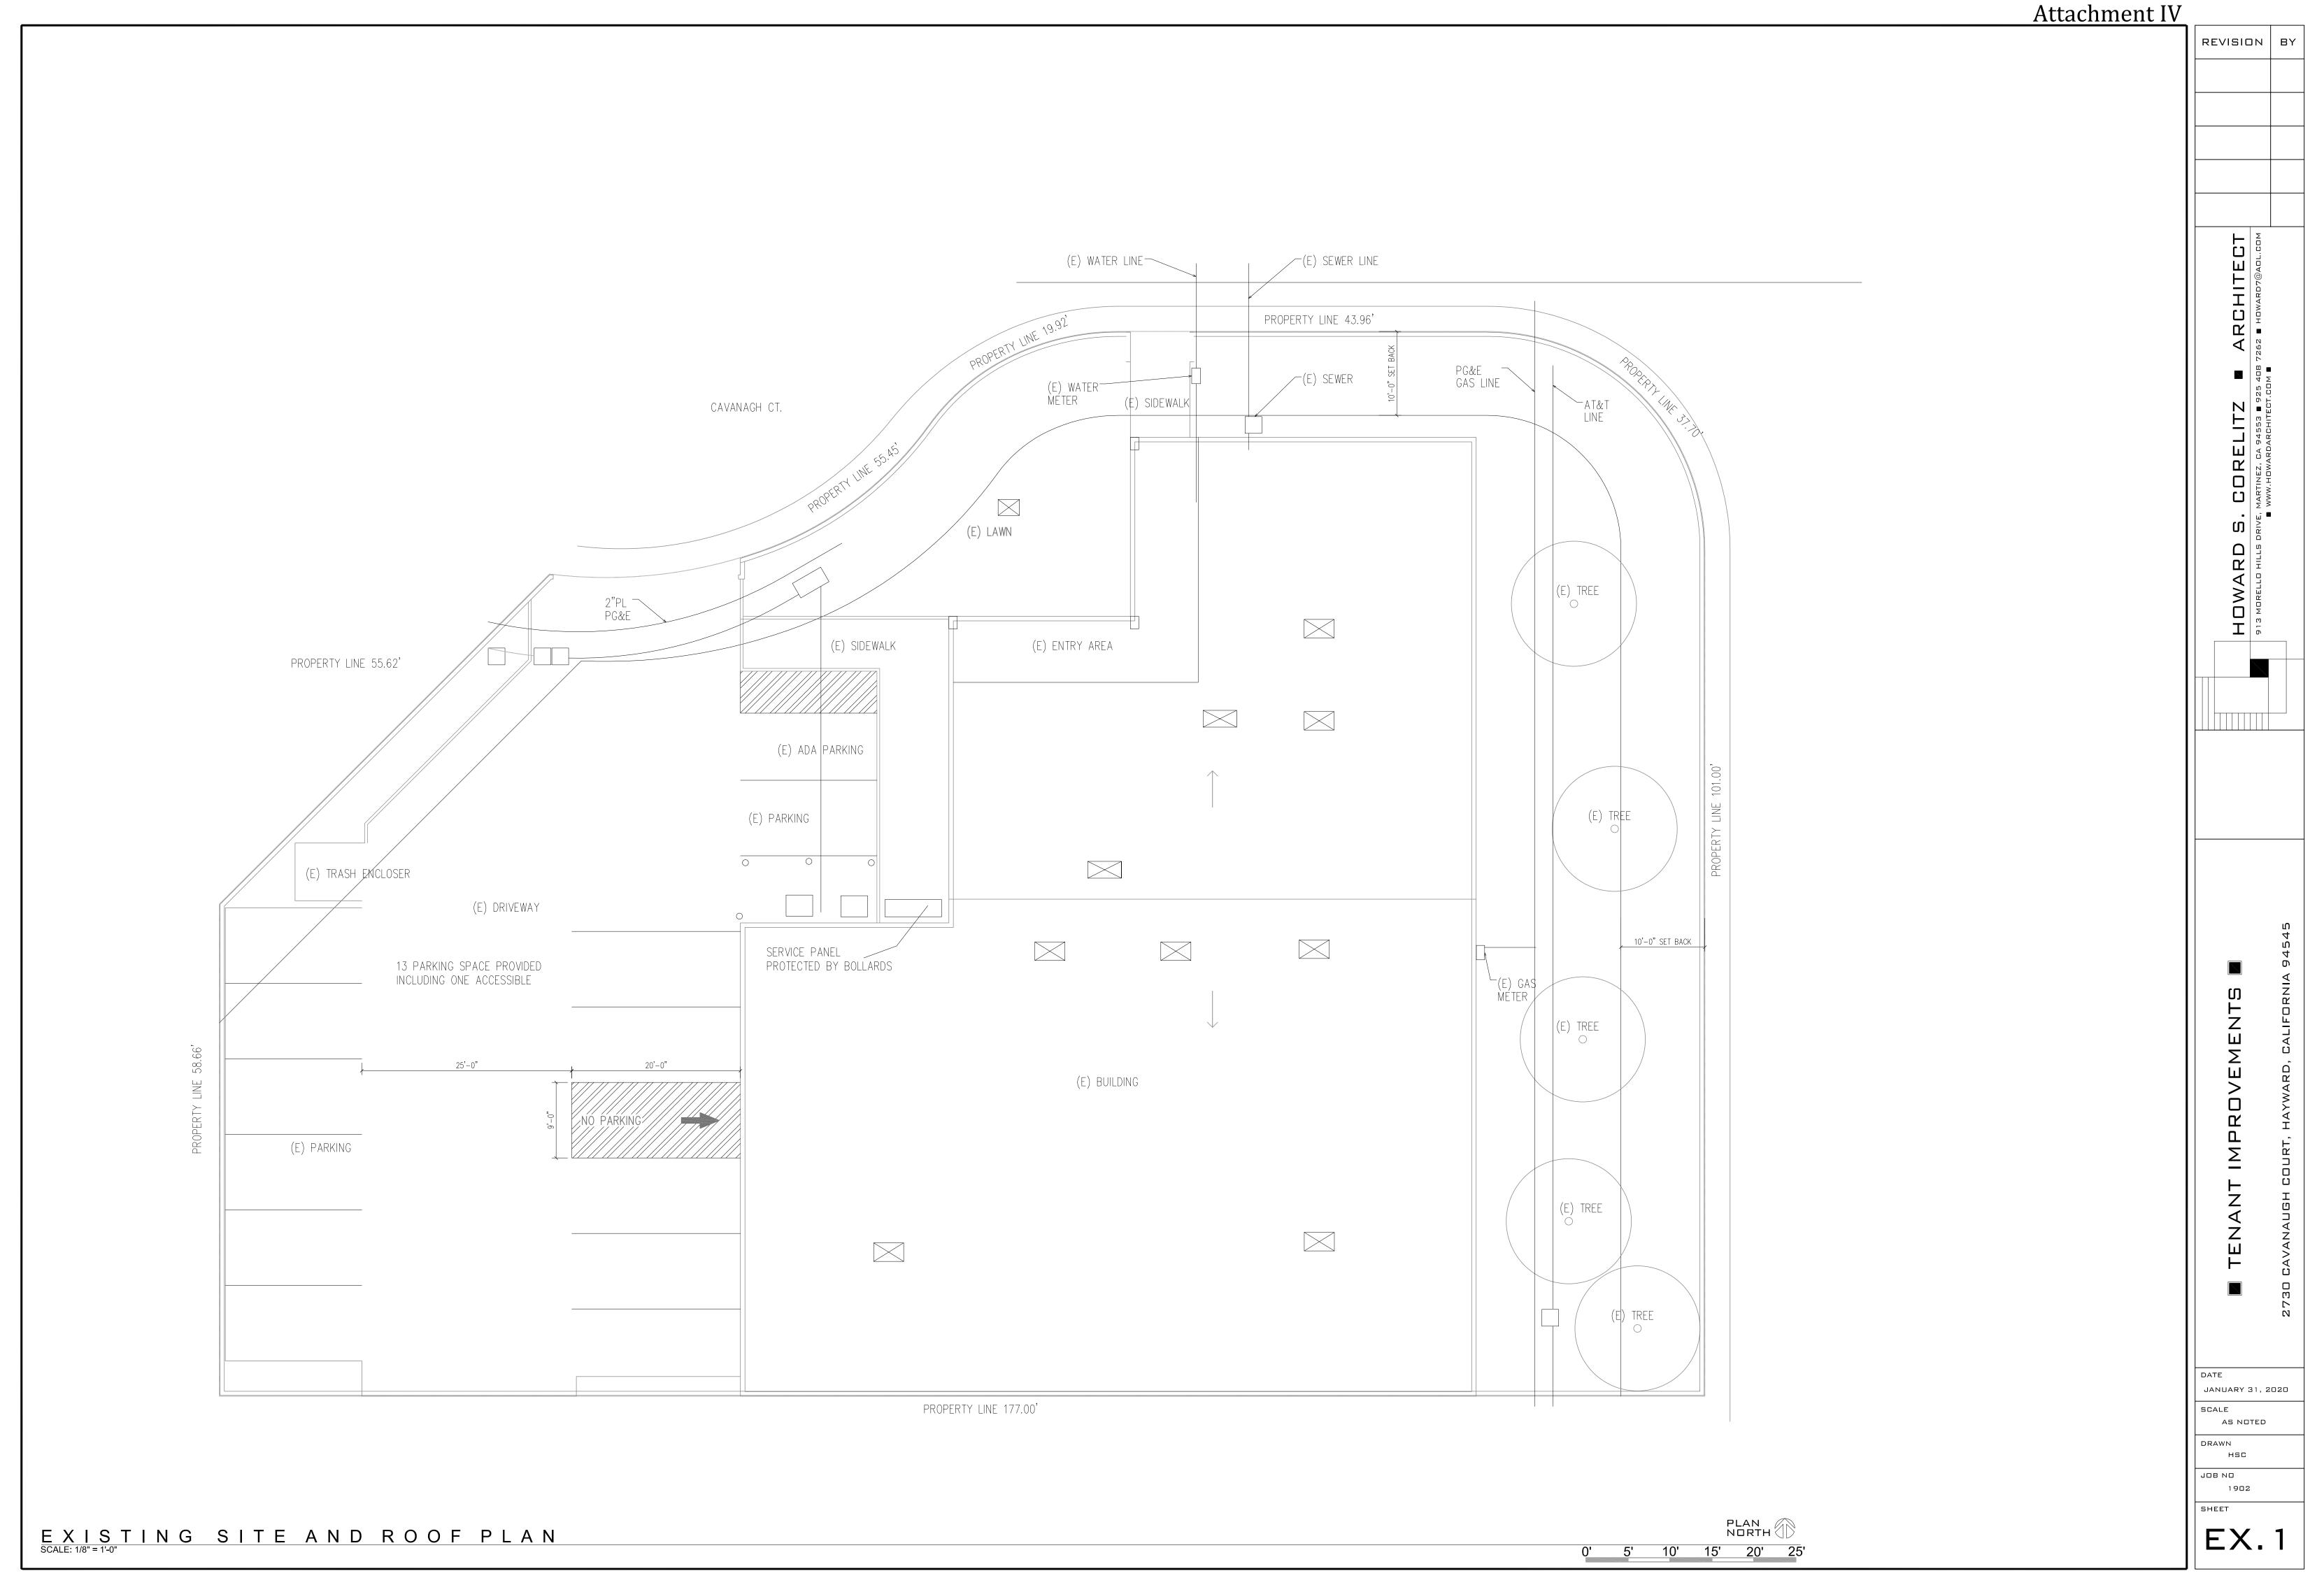

|                                           |  | Attachment IV                                                                                                                | r r                           |                                            |
|-------------------------------------------|--|------------------------------------------------------------------------------------------------------------------------------|-------------------------------|--------------------------------------------|
|                                           |  | SITE KEY NOTES                                                                                                               | REVISION                      | BY                                         |
|                                           |  | 1 EXISTING EXTERIOR AC PAVING                                                                                                |                               |                                            |
|                                           |  | 2 EXISTING EXTERIOR CONCRETE PAVING                                                                                          | -                             | -                                          |
|                                           |  | EXISTING ACCESSIBLE EXTERIOR CONCRETE RAMP                                                                                   |                               |                                            |
|                                           |  | 4 EXISTING CONC SLAB W/ 6X6 10/10 WWF REINFORCING                                                                            |                               |                                            |
|                                           |  | 5 EXIST CONC DRIVEWAY CURB CUT                                                                                               |                               |                                            |
|                                           |  | 6 EXIST PAINTED PARKING LOT STRIPING                                                                                         |                               |                                            |
|                                           |  | 7 PAINT NEW ACCESSIBLE PARKING STALL COMPLIES W/ CBC                                                                         |                               |                                            |
|                                           |  | ON EXIST AC PAVING THAT DOES NOT EXCEED 2% SLOPE                                                                             | ⊢ ă                           | 1                                          |
|                                           |  | 8 EXISTING ACCESSIBLE UNLOADING ZONE COMPLIES W/ CBC<br>ON EXIST AC PAVING THAT DOES NOT EXCEED 2% SLOPE<br>IN ANY DIRECTION |                               |                                            |
|                                           |  | 9 EXISTING WALL MOUNTED "ACCESSIBLE (VAN) PARKING" SIGN<br>COMPLIES W/ CBC                                                   |                               |                                            |
|                                           |  | 10 EXISTING POLE MOUNTED "UNAUTHORIZED PARKING" SIGN COMPLIES W/ CBC                                                         | CHITECT<br>Howard?@adl.com    |                                            |
|                                           |  | 11 EXISTING ACCESSIBLE PAINTED STRIPPING ON EXISTING<br>AC PAVING THAT DOES NOT EXCEED 2% SLOPE IN ANY DIRECTION             | Ľ.                            |                                            |
|                                           |  | <ul> <li>12 EXISTING LANDSCAPING AND IRRIGATION</li> </ul>                                                                   | A<br>7262                     |                                            |
|                                           |  |                                                                                                                              | 408                           | Σ                                          |
|                                           |  | 13 EXISTING EXTERIOR WOOD FENCE                                                                                              | Z =                           | CT.CC                                      |
|                                           |  | 14 EXISTING SERVICE PANEL & TRANSFORMER<br>PROTECTED BY CONCRETE FILLED BOLLARDS                                             | Ë SS                          | CHITE                                      |
|                                           |  | 15 NEW HVAC UNIT                                                                                                             | CORELIT<br>MARTINEZ, DA 94553 | RDARI                                      |
|                                           |  | 16 NEW HVAC EXHAUST FAN                                                                                                      |                               |                                            |
|                                           |  | 17 NEW HVAC SUPPLY FAN                                                                                                       |                               | H.WW                                       |
|                                           |  | 18 NEW GROUND MOUNTED HVAC UNIT                                                                                              |                               | 3                                          |
|                                           |  | 19 EXISTING ROOF HATCH/ LADDER                                                                                               | D D.                          |                                            |
|                                           |  | 20 NEW HVAC EXHAUST AIR ROOF CAP                                                                                             | HDWARD                        |                                            |
|                                           |  | 21 STRIPED LOADING ZONE                                                                                                      | VA<br>ELLO                    |                                            |
|                                           |  |                                                                                                                              |                               |                                            |
|                                           |  |                                                                                                                              |                               |                                            |
|                                           |  |                                                                                                                              |                               | -                                          |
|                                           |  |                                                                                                                              |                               |                                            |
|                                           |  |                                                                                                                              |                               |                                            |
|                                           |  |                                                                                                                              |                               |                                            |
| 8<br>9<br>9<br>1<br>1<br>1<br>1<br>1<br>1 |  |                                                                                                                              |                               |                                            |
|                                           |  |                                                                                                                              |                               |                                            |
|                                           |  |                                                                                                                              |                               |                                            |
|                                           |  |                                                                                                                              |                               |                                            |
| <b>L</b>                                  |  |                                                                                                                              |                               |                                            |
| Ш                                         |  |                                                                                                                              |                               |                                            |
| Ë                                         |  |                                                                                                                              |                               |                                            |
| ហ                                         |  |                                                                                                                              |                               |                                            |
| 7                                         |  |                                                                                                                              |                               | 10                                         |
|                                           |  |                                                                                                                              |                               | 454                                        |
| FOLEY STRE                                |  |                                                                                                                              |                               | A 9                                        |
| Ŀ                                         |  |                                                                                                                              | ហ                             | RNI                                        |
|                                           |  |                                                                                                                              |                               | E O                                        |
|                                           |  |                                                                                                                              | Ш                             | :ALI                                       |
| 1<br>1<br>1<br>1                          |  |                                                                                                                              | Σ                             | ů,                                         |
|                                           |  |                                                                                                                              |                               | ARI                                        |
|                                           |  |                                                                                                                              |                               | WY                                         |
|                                           |  |                                                                                                                              |                               | H,                                         |
|                                           |  |                                                                                                                              | Σ                             | JRT,                                       |
|                                           |  |                                                                                                                              |                               |                                            |
|                                           |  |                                                                                                                              | l z                           | Ц                                          |
|                                           |  |                                                                                                                              | ₹                             | ALC                                        |
|                                           |  |                                                                                                                              | TENANT IMPROVEMENTS           | CAVANAUGH COURT, HAYWARD, CALIFORNIA 94545 |
|                                           |  |                                                                                                                              | F                             | DAV                                        |
|                                           |  |                                                                                                                              |                               | 22-24                                      |
|                                           |  |                                                                                                                              |                               | 2730                                       |
|                                           |  |                                                                                                                              |                               |                                            |
|                                           |  |                                                                                                                              |                               |                                            |
|                                           |  |                                                                                                                              |                               | 2010                                       |
|                                           |  |                                                                                                                              | JANUARY 31,                   | 6U 19                                      |
|                                           |  |                                                                                                                              | AS NOTED                      |                                            |
|                                           |  |                                                                                                                              | DRAWN<br>HSC                  |                                            |
|                                           |  |                                                                                                                              | JOB NO                        |                                            |
|                                           |  |                                                                                                                              | 1902                          |                                            |
| PLAN                                      |  |                                                                                                                              | SHEET                         |                                            |
|                                           |  |                                                                                                                              | CUF                           | ך כ                                        |
| ' 15' 20' 25'                             |  |                                                                                                                              |                               |                                            |