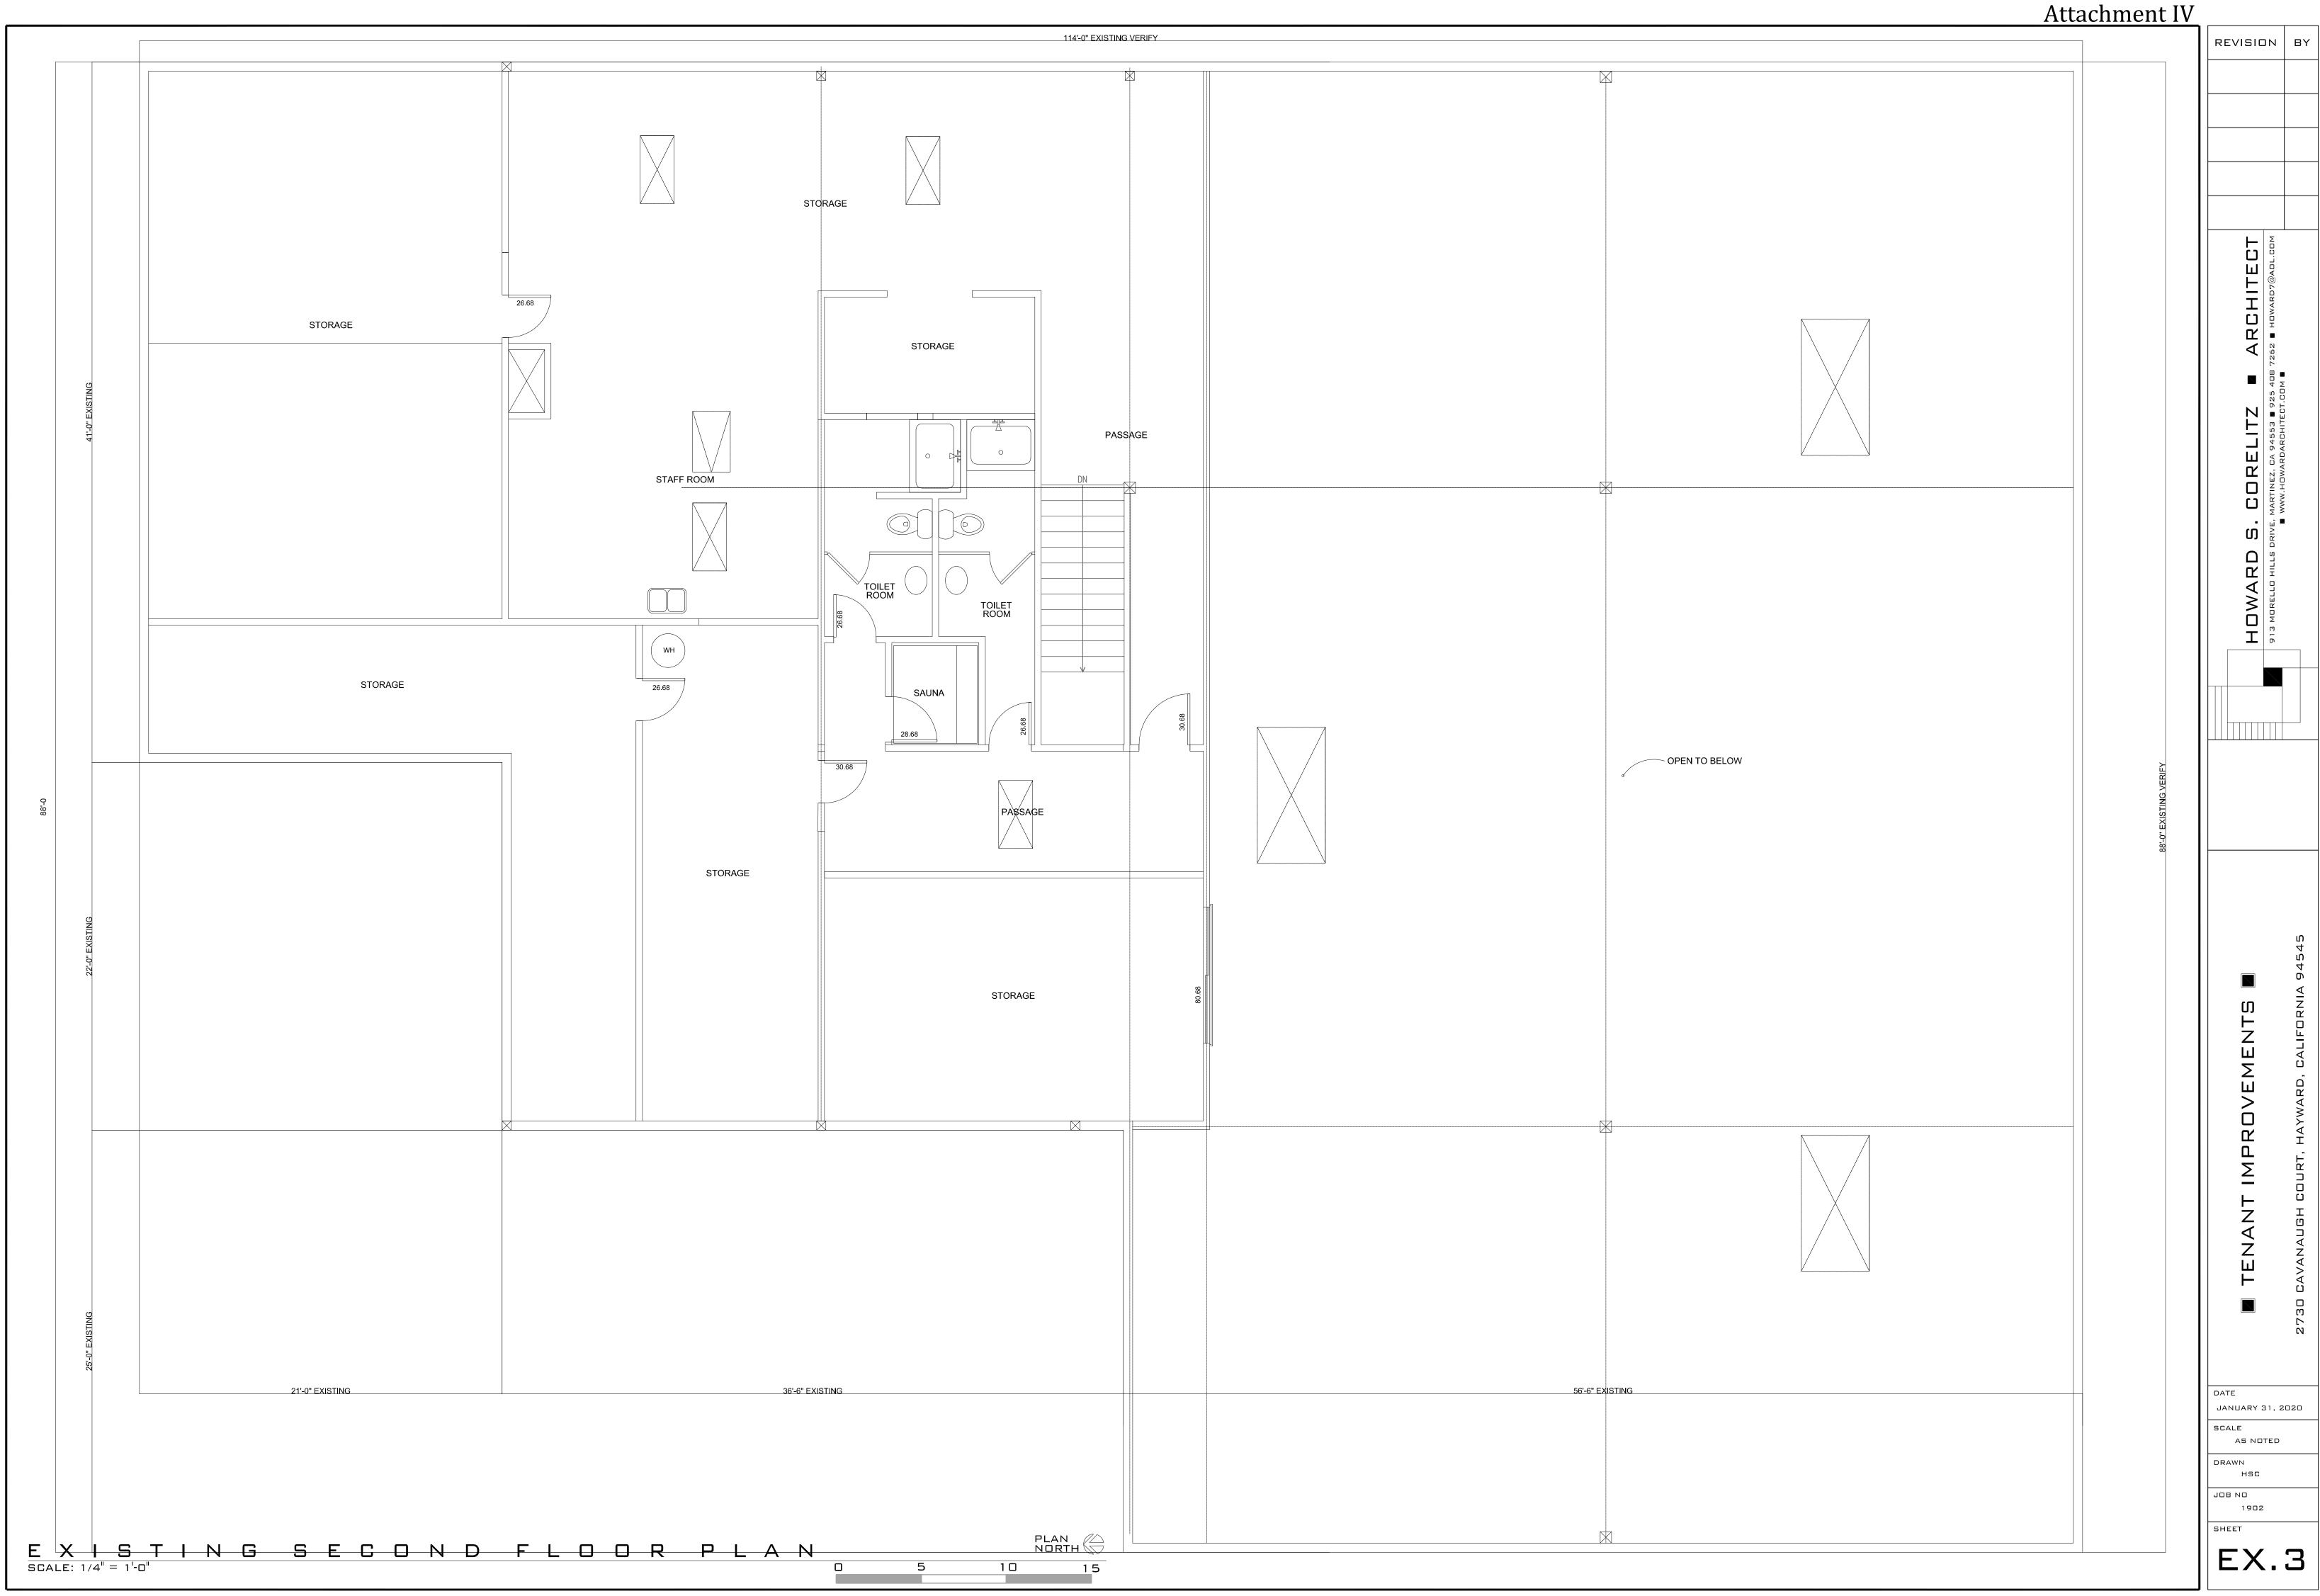

|                                           |  | Attachment IV                                                                                                                | r r                           |                                            |
|-------------------------------------------|--|------------------------------------------------------------------------------------------------------------------------------|-------------------------------|--------------------------------------------|
|                                           |  | SITE KEY NOTES                                                                                                               | REVISION                      | BY                                         |
|                                           |  | 1 EXISTING EXTERIOR AC PAVING                                                                                                |                               |                                            |
|                                           |  | 2 EXISTING EXTERIOR CONCRETE PAVING                                                                                          | -                             | -                                          |
|                                           |  | EXISTING ACCESSIBLE EXTERIOR CONCRETE RAMP                                                                                   |                               |                                            |
|                                           |  | 4 EXISTING CONC SLAB W/ 6X6 10/10 WWF REINFORCING                                                                            |                               |                                            |
|                                           |  | 5 EXIST CONC DRIVEWAY CURB CUT                                                                                               |                               |                                            |
|                                           |  | 6 EXIST PAINTED PARKING LOT STRIPING                                                                                         |                               |                                            |
|                                           |  | 7 PAINT NEW ACCESSIBLE PARKING STALL COMPLIES W/ CBC                                                                         |                               |                                            |
|                                           |  | ON EXIST AC PAVING THAT DOES NOT EXCEED 2% SLOPE                                                                             | ⊢ ă                           | 1                                          |
|                                           |  | 8 EXISTING ACCESSIBLE UNLOADING ZONE COMPLIES W/ CBC<br>ON EXIST AC PAVING THAT DOES NOT EXCEED 2% SLOPE<br>IN ANY DIRECTION |                               |                                            |
|                                           |  | 9 EXISTING WALL MOUNTED "ACCESSIBLE (VAN) PARKING" SIGN<br>COMPLIES W/ CBC                                                   |                               |                                            |
|                                           |  | 10 EXISTING POLE MOUNTED "UNAUTHORIZED PARKING" SIGN COMPLIES W/ CBC                                                         | CHITECT<br>Howard?@adl.com    |                                            |
|                                           |  | 11 EXISTING ACCESSIBLE PAINTED STRIPPING ON EXISTING<br>AC PAVING THAT DOES NOT EXCEED 2% SLOPE IN ANY DIRECTION             | Ľ.                            |                                            |
|                                           |  | <ul> <li>12 EXISTING LANDSCAPING AND IRRIGATION</li> </ul>                                                                   | A<br>7262                     |                                            |
|                                           |  |                                                                                                                              | 408                           | Σ                                          |
|                                           |  | 13 EXISTING EXTERIOR WOOD FENCE                                                                                              | Z =                           | CT.CC                                      |
|                                           |  | 14 EXISTING SERVICE PANEL & TRANSFORMER<br>PROTECTED BY CONCRETE FILLED BOLLARDS                                             | Ë SS                          | CHITE                                      |
|                                           |  | 15 NEW HVAC UNIT                                                                                                             | CORELIT<br>MARTINEZ, DA 94553 | RDARI                                      |
|                                           |  | 16 NEW HVAC EXHAUST FAN                                                                                                      |                               |                                            |
|                                           |  | 17 NEW HVAC SUPPLY FAN                                                                                                       |                               | H.WW                                       |
|                                           |  | 18 NEW GROUND MOUNTED HVAC UNIT                                                                                              |                               | 3                                          |
|                                           |  | 19 EXISTING ROOF HATCH/ LADDER                                                                                               | D D.                          |                                            |
|                                           |  | 20 NEW HVAC EXHAUST AIR ROOF CAP                                                                                             | HDWARD                        |                                            |
|                                           |  | 21 STRIPED LOADING ZONE                                                                                                      | VA<br>ELLO                    |                                            |
|                                           |  |                                                                                                                              |                               |                                            |
|                                           |  |                                                                                                                              |                               |                                            |
|                                           |  |                                                                                                                              |                               | -                                          |
|                                           |  |                                                                                                                              |                               |                                            |
|                                           |  |                                                                                                                              |                               |                                            |
|                                           |  |                                                                                                                              |                               |                                            |
| 8<br>9<br>9<br>1<br>1<br>1<br>1<br>1<br>1 |  |                                                                                                                              |                               |                                            |
|                                           |  |                                                                                                                              |                               |                                            |
|                                           |  |                                                                                                                              |                               |                                            |
|                                           |  |                                                                                                                              |                               |                                            |
| <b>L</b>                                  |  |                                                                                                                              |                               |                                            |
| Ш                                         |  |                                                                                                                              |                               |                                            |
| Ë                                         |  |                                                                                                                              |                               |                                            |
| ហ                                         |  |                                                                                                                              |                               |                                            |
| 7                                         |  |                                                                                                                              |                               | 10                                         |
|                                           |  |                                                                                                                              |                               | 454                                        |
| FOLEY STRE                                |  |                                                                                                                              |                               | A 9                                        |
| Ŀ                                         |  |                                                                                                                              | ហ                             | RNI                                        |
|                                           |  |                                                                                                                              |                               | E O                                        |
|                                           |  |                                                                                                                              | Ш                             | :ALI                                       |
| 1<br>1<br>1<br>1                          |  |                                                                                                                              | Σ                             | ů,                                         |
|                                           |  |                                                                                                                              |                               | ARI                                        |
|                                           |  |                                                                                                                              |                               | WY                                         |
|                                           |  |                                                                                                                              |                               | H,                                         |
|                                           |  |                                                                                                                              | Σ                             | JRT,                                       |
|                                           |  |                                                                                                                              |                               |                                            |
|                                           |  |                                                                                                                              | l z                           | Ц                                          |
|                                           |  |                                                                                                                              | ₹                             | ALC                                        |
|                                           |  |                                                                                                                              | TENANT IMPROVEMENTS           | CAVANAUGH COURT, HAYWARD, CALIFORNIA 94545 |
|                                           |  |                                                                                                                              | F                             | DAV                                        |
|                                           |  |                                                                                                                              |                               | 22-24                                      |
|                                           |  |                                                                                                                              |                               | 2730                                       |
|                                           |  |                                                                                                                              |                               |                                            |
|                                           |  |                                                                                                                              |                               |                                            |
|                                           |  |                                                                                                                              |                               | 2010                                       |
|                                           |  |                                                                                                                              | JANUARY 31,                   | 6U 19                                      |
|                                           |  |                                                                                                                              | AS NOTED                      |                                            |
|                                           |  |                                                                                                                              | DRAWN<br>HSC                  |                                            |
|                                           |  |                                                                                                                              | JOB NO                        |                                            |
|                                           |  |                                                                                                                              | 1902                          |                                            |
| PLAN                                      |  |                                                                                                                              | SHEET                         |                                            |
|                                           |  |                                                                                                                              | CUF                           | ך כ                                        |
| ' 15' 20' 25'                             |  |                                                                                                                              |                               |                                            |