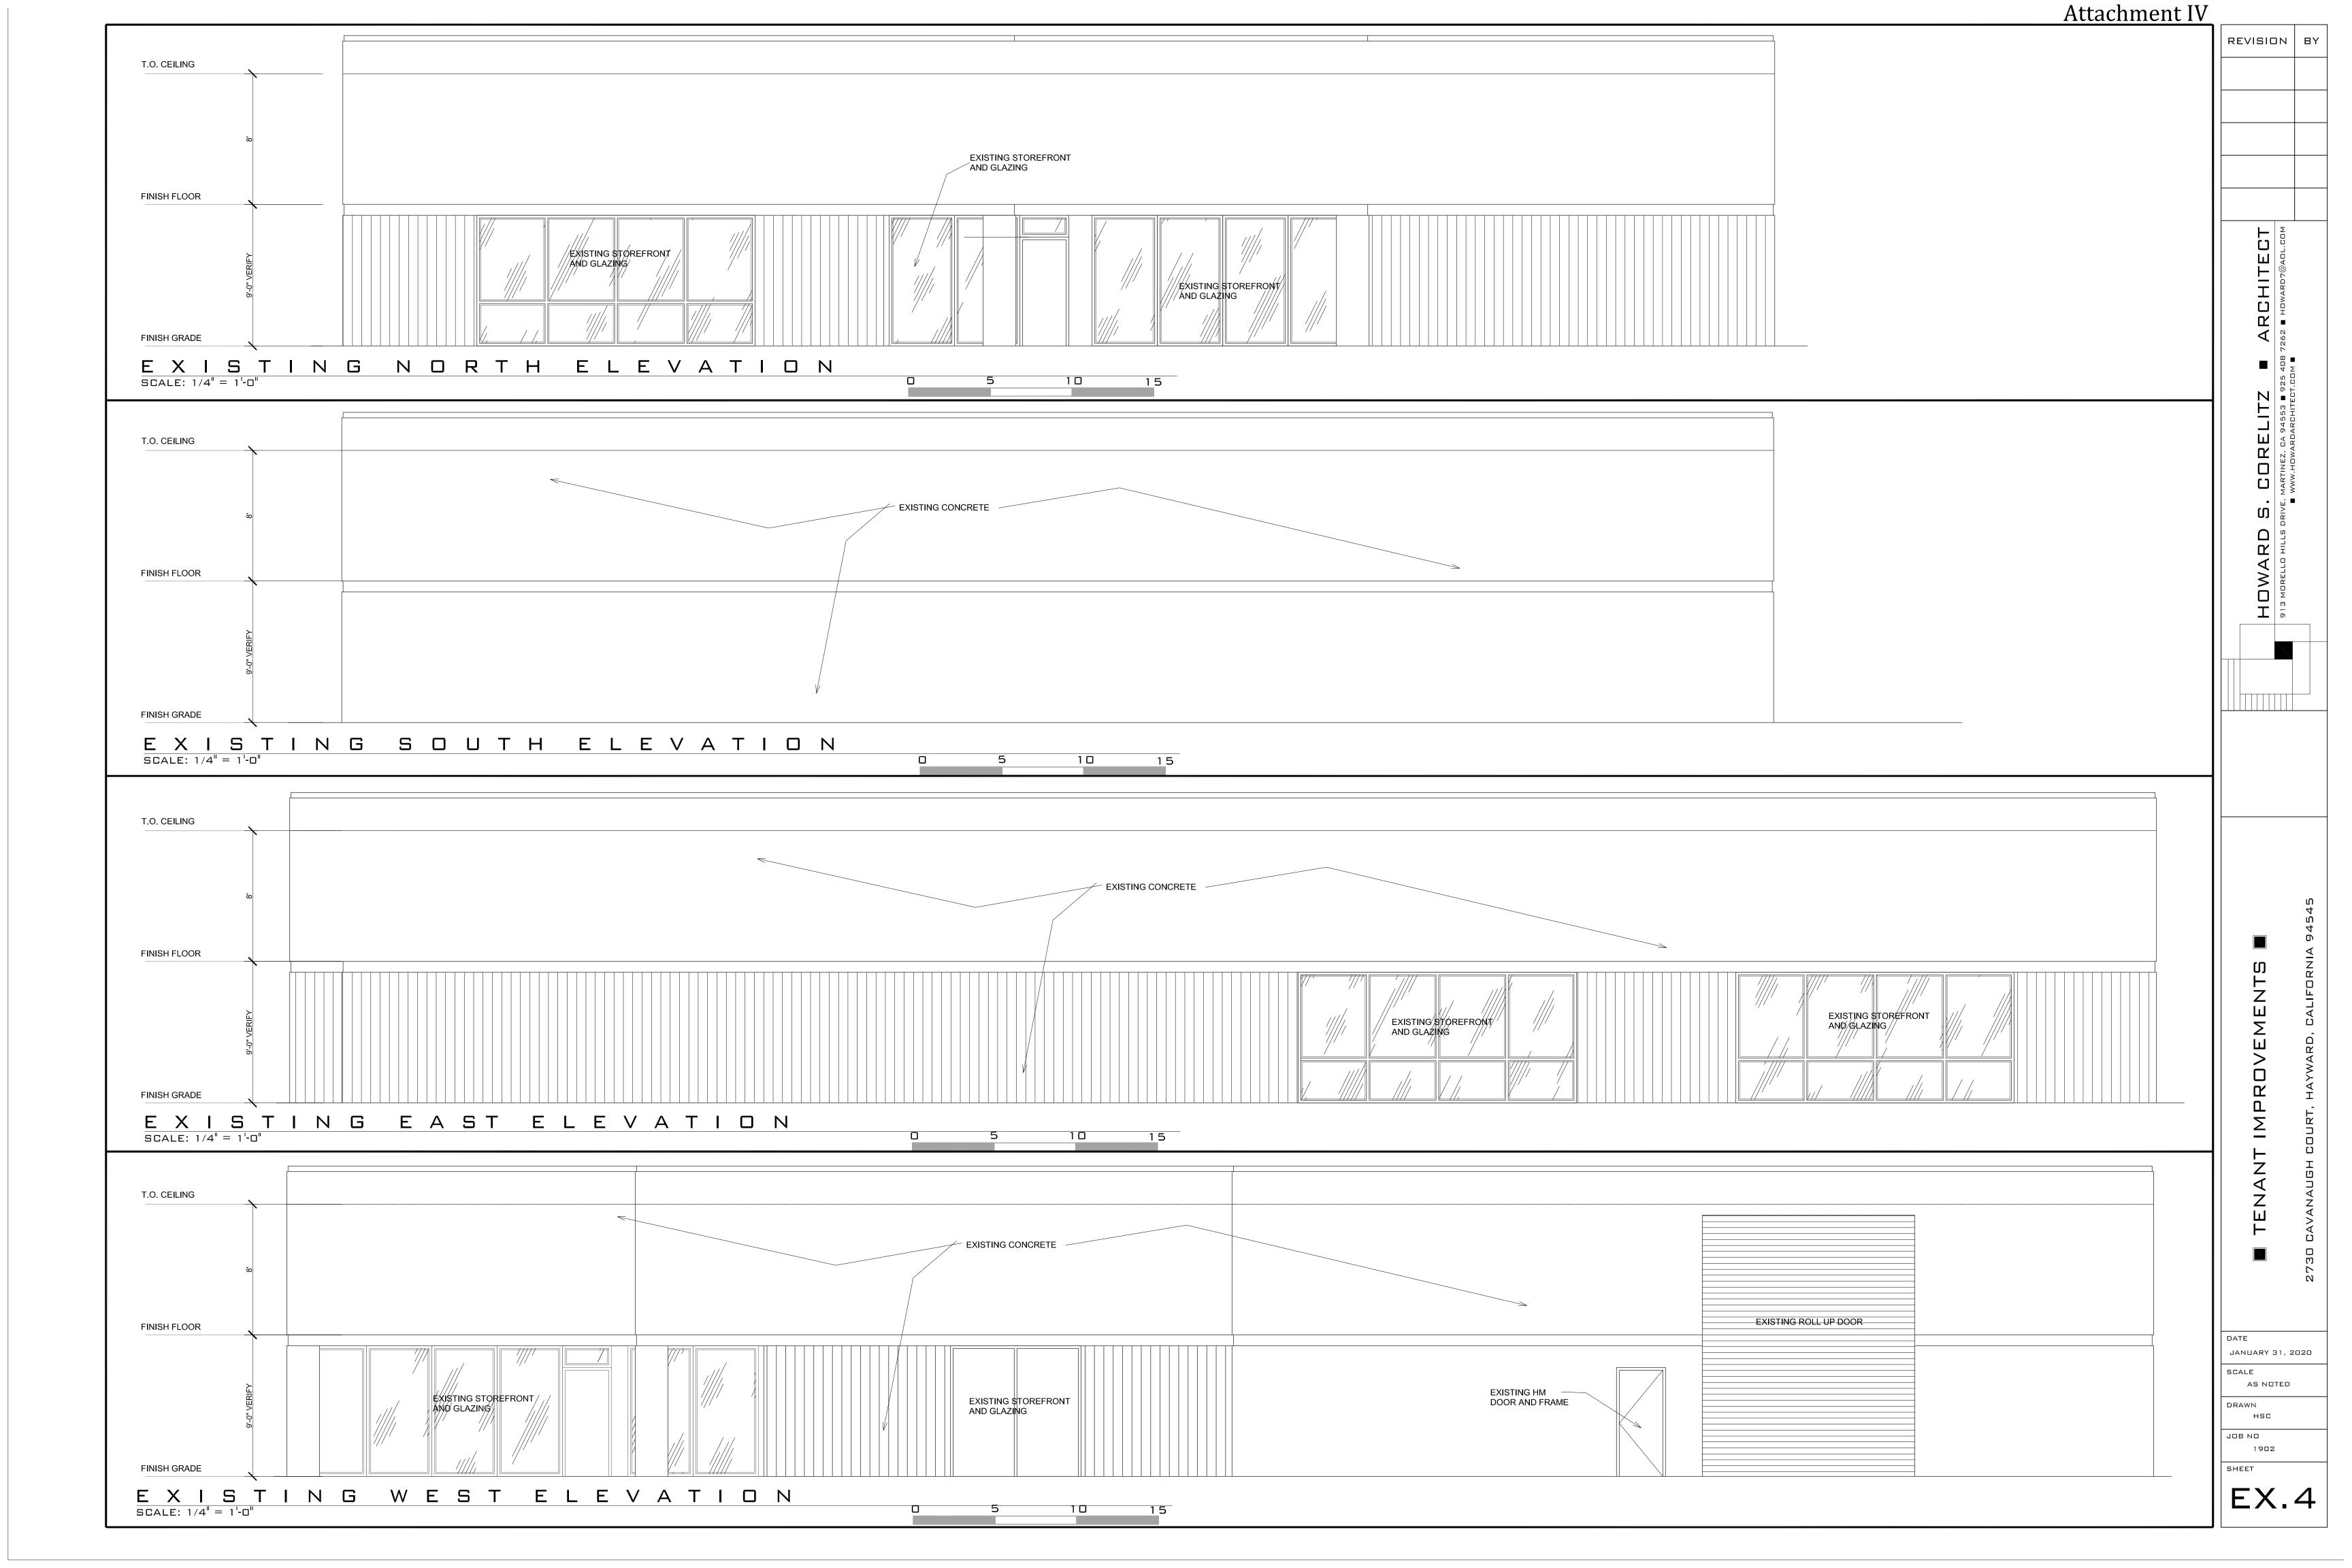

|                                           |  | Attachment IV                                                                                                                | r r                           |                                            |
|-------------------------------------------|--|------------------------------------------------------------------------------------------------------------------------------|-------------------------------|--------------------------------------------|
|                                           |  | SITE KEY NOTES                                                                                                               | REVISION                      | BY                                         |
|                                           |  | 1 EXISTING EXTERIOR AC PAVING                                                                                                |                               |                                            |
|                                           |  | 2 EXISTING EXTERIOR CONCRETE PAVING                                                                                          | -                             | -                                          |
|                                           |  | EXISTING ACCESSIBLE EXTERIOR CONCRETE RAMP                                                                                   |                               |                                            |
|                                           |  | 4 EXISTING CONC SLAB W/ 6X6 10/10 WWF REINFORCING                                                                            |                               |                                            |
|                                           |  | 5 EXIST CONC DRIVEWAY CURB CUT                                                                                               |                               |                                            |
|                                           |  | 6 EXIST PAINTED PARKING LOT STRIPING                                                                                         |                               |                                            |
|                                           |  | 7 PAINT NEW ACCESSIBLE PARKING STALL COMPLIES W/ CBC                                                                         |                               |                                            |
|                                           |  | ON EXIST AC PAVING THAT DOES NOT EXCEED 2% SLOPE                                                                             | ⊢ ă                           | 1                                          |
|                                           |  | 8 EXISTING ACCESSIBLE UNLOADING ZONE COMPLIES W/ CBC<br>ON EXIST AC PAVING THAT DOES NOT EXCEED 2% SLOPE<br>IN ANY DIRECTION |                               |                                            |
|                                           |  | 9 EXISTING WALL MOUNTED "ACCESSIBLE (VAN) PARKING" SIGN<br>COMPLIES W/ CBC                                                   |                               |                                            |
|                                           |  | 10 EXISTING POLE MOUNTED "UNAUTHORIZED PARKING" SIGN COMPLIES W/ CBC                                                         | CHITECT<br>Howard?@adl.com    |                                            |
|                                           |  | 11 EXISTING ACCESSIBLE PAINTED STRIPPING ON EXISTING<br>AC PAVING THAT DOES NOT EXCEED 2% SLOPE IN ANY DIRECTION             | Ľ.                            |                                            |
|                                           |  | <ul> <li>12 EXISTING LANDSCAPING AND IRRIGATION</li> </ul>                                                                   | A<br>7262                     |                                            |
|                                           |  |                                                                                                                              | 408                           | Σ                                          |
|                                           |  | 13 EXISTING EXTERIOR WOOD FENCE                                                                                              | Z =                           | CT.CC                                      |
|                                           |  | 14 EXISTING SERVICE PANEL & TRANSFORMER<br>PROTECTED BY CONCRETE FILLED BOLLARDS                                             | Ë SS                          | CHITE                                      |
|                                           |  | 15 NEW HVAC UNIT                                                                                                             | CORELIT<br>MARTINEZ, DA 94553 | RDARI                                      |
|                                           |  | 16 NEW HVAC EXHAUST FAN                                                                                                      |                               |                                            |
|                                           |  | 17 NEW HVAC SUPPLY FAN                                                                                                       |                               | H.WW                                       |
|                                           |  | 18 NEW GROUND MOUNTED HVAC UNIT                                                                                              |                               | 3                                          |
|                                           |  | 19 EXISTING ROOF HATCH/ LADDER                                                                                               | D D.                          |                                            |
|                                           |  | 20 NEW HVAC EXHAUST AIR ROOF CAP                                                                                             | HDWARD                        |                                            |
|                                           |  | 21 STRIPED LOADING ZONE                                                                                                      | VA<br>ELLO                    |                                            |
|                                           |  |                                                                                                                              |                               |                                            |
|                                           |  |                                                                                                                              |                               |                                            |
|                                           |  |                                                                                                                              |                               | -                                          |
|                                           |  |                                                                                                                              |                               |                                            |
|                                           |  |                                                                                                                              |                               |                                            |
|                                           |  |                                                                                                                              |                               |                                            |
| 8<br>9<br>9<br>1<br>1<br>1<br>1<br>1<br>1 |  |                                                                                                                              |                               |                                            |
|                                           |  |                                                                                                                              |                               |                                            |
|                                           |  |                                                                                                                              |                               |                                            |
|                                           |  |                                                                                                                              |                               |                                            |
| <b>L</b>                                  |  |                                                                                                                              |                               |                                            |
| Ш                                         |  |                                                                                                                              |                               |                                            |
| Ë                                         |  |                                                                                                                              |                               |                                            |
| ហ                                         |  |                                                                                                                              |                               |                                            |
| 7                                         |  |                                                                                                                              |                               | 10                                         |
|                                           |  |                                                                                                                              |                               | 454                                        |
| FOLEY STRE                                |  |                                                                                                                              |                               | A 9                                        |
| Ŀ                                         |  |                                                                                                                              | ហ                             | RNI                                        |
|                                           |  |                                                                                                                              |                               | E O                                        |
|                                           |  |                                                                                                                              | Ш                             | :ALI                                       |
| 1<br>1<br>1<br>1                          |  |                                                                                                                              | Σ                             | ů,                                         |
|                                           |  |                                                                                                                              |                               | ARI                                        |
|                                           |  |                                                                                                                              |                               | WY                                         |
|                                           |  |                                                                                                                              |                               | H,                                         |
|                                           |  |                                                                                                                              | Σ                             | JRT,                                       |
|                                           |  |                                                                                                                              |                               |                                            |
|                                           |  |                                                                                                                              | l z                           | Ц                                          |
|                                           |  |                                                                                                                              | ₹                             | ALC                                        |
|                                           |  |                                                                                                                              | TENANT IMPROVEMENTS           | CAVANAUGH COURT, HAYWARD, CALIFORNIA 94545 |
|                                           |  |                                                                                                                              | F                             | DAV                                        |
|                                           |  |                                                                                                                              |                               | 22-24                                      |
|                                           |  |                                                                                                                              |                               | 2730                                       |
|                                           |  |                                                                                                                              |                               |                                            |
|                                           |  |                                                                                                                              |                               |                                            |
|                                           |  |                                                                                                                              |                               | 2010                                       |
|                                           |  |                                                                                                                              | JANUARY 31,                   | 6U 19                                      |
|                                           |  |                                                                                                                              | AS NOTED                      |                                            |
|                                           |  |                                                                                                                              | DRAWN<br>HSC                  |                                            |
|                                           |  |                                                                                                                              | JOB NO                        |                                            |
|                                           |  |                                                                                                                              | 1902                          |                                            |
| PLAN                                      |  |                                                                                                                              | SHEET                         |                                            |
|                                           |  |                                                                                                                              | CUF                           | ך כ                                        |
| ' 15' 20' 25'                             |  |                                                                                                                              |                               |                                            |