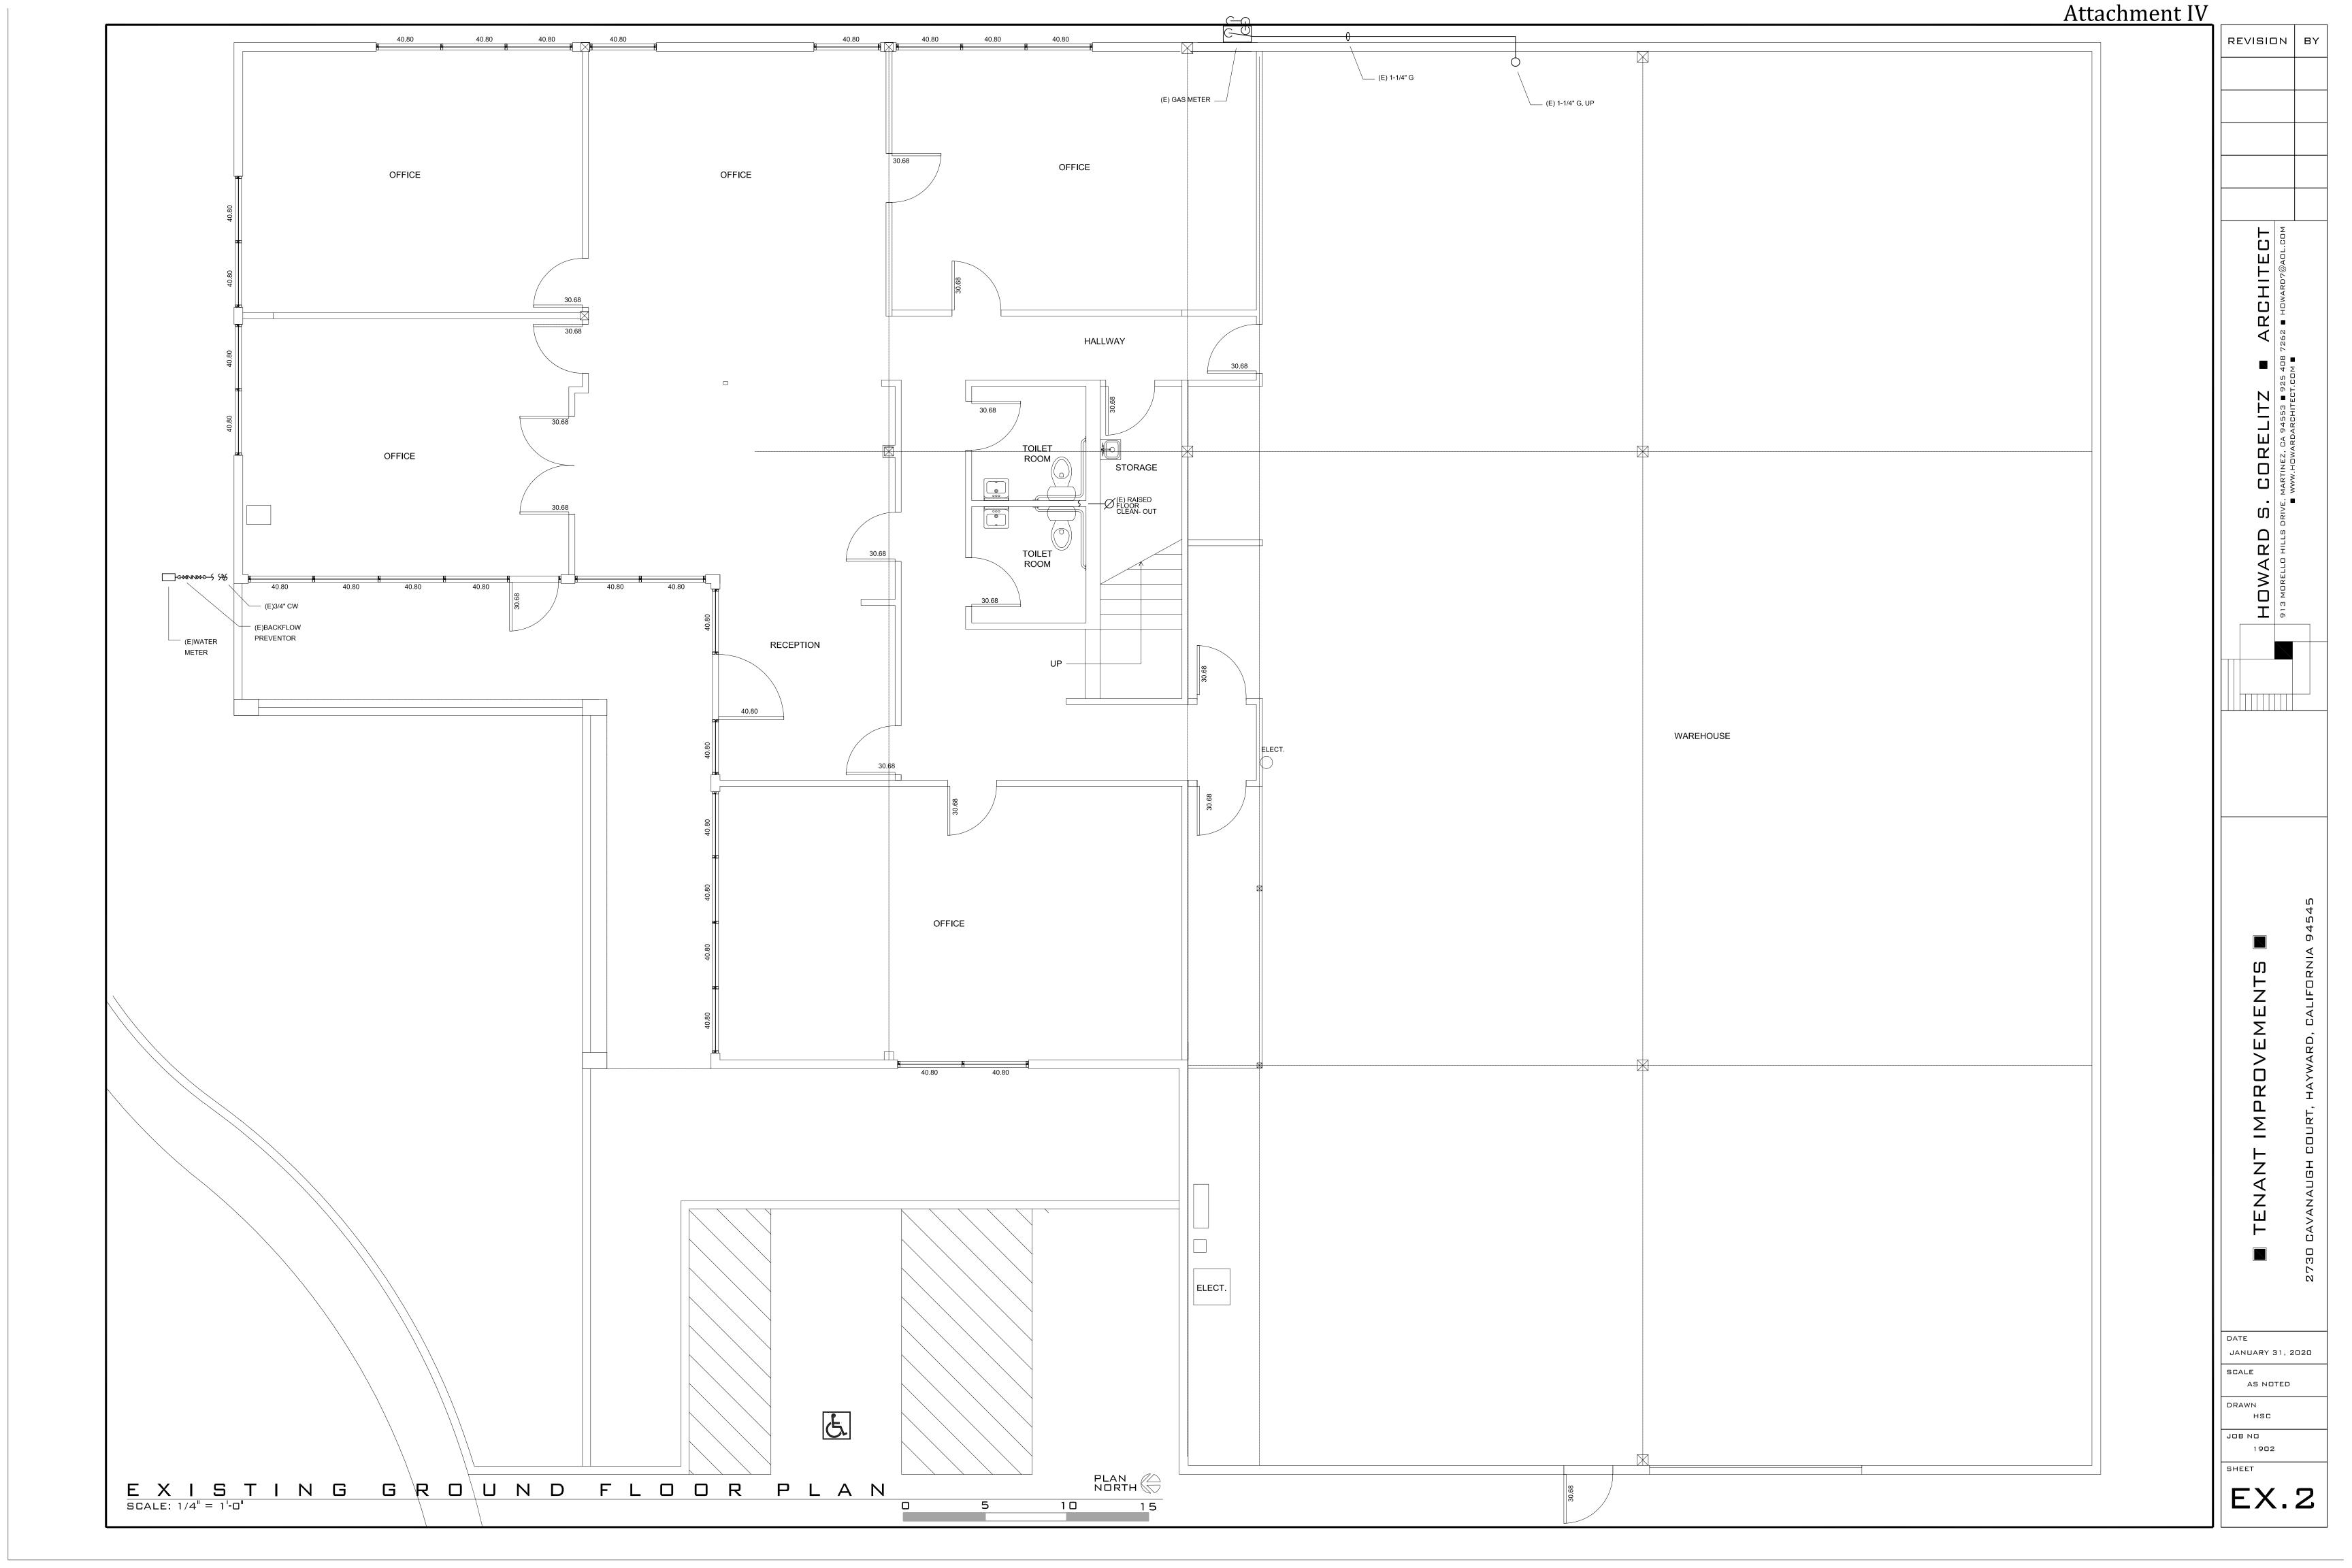

|                                           |  | Attachment IV                                                                                                                | r r                           |                                            |
|-------------------------------------------|--|------------------------------------------------------------------------------------------------------------------------------|-------------------------------|--------------------------------------------|
|                                           |  | SITE KEY NOTES                                                                                                               | REVISION                      | BY                                         |
|                                           |  | 1 EXISTING EXTERIOR AC PAVING                                                                                                |                               |                                            |
|                                           |  | 2 EXISTING EXTERIOR CONCRETE PAVING                                                                                          | -                             | -                                          |
|                                           |  | EXISTING ACCESSIBLE EXTERIOR CONCRETE RAMP                                                                                   |                               |                                            |
|                                           |  | 4 EXISTING CONC SLAB W/ 6X6 10/10 WWF REINFORCING                                                                            |                               |                                            |
|                                           |  | 5 EXIST CONC DRIVEWAY CURB CUT                                                                                               |                               |                                            |
|                                           |  | 6 EXIST PAINTED PARKING LOT STRIPING                                                                                         |                               |                                            |
|                                           |  | 7 PAINT NEW ACCESSIBLE PARKING STALL COMPLIES W/ CBC                                                                         |                               |                                            |
|                                           |  | ON EXIST AC PAVING THAT DOES NOT EXCEED 2% SLOPE                                                                             | ⊢ ă                           | 1                                          |
|                                           |  | 8 EXISTING ACCESSIBLE UNLOADING ZONE COMPLIES W/ CBC<br>ON EXIST AC PAVING THAT DOES NOT EXCEED 2% SLOPE<br>IN ANY DIRECTION |                               |                                            |
|                                           |  | 9 EXISTING WALL MOUNTED "ACCESSIBLE (VAN) PARKING" SIGN<br>COMPLIES W/ CBC                                                   |                               |                                            |
|                                           |  | 10 EXISTING POLE MOUNTED "UNAUTHORIZED PARKING" SIGN COMPLIES W/ CBC                                                         | CHITECT<br>Howard?@adl.com    |                                            |
|                                           |  | 11 EXISTING ACCESSIBLE PAINTED STRIPPING ON EXISTING<br>AC PAVING THAT DOES NOT EXCEED 2% SLOPE IN ANY DIRECTION             | Ľ.                            |                                            |
|                                           |  | <ul> <li>12 EXISTING LANDSCAPING AND IRRIGATION</li> </ul>                                                                   | A<br>7262                     |                                            |
|                                           |  |                                                                                                                              | 408                           | Σ                                          |
|                                           |  | 13 EXISTING EXTERIOR WOOD FENCE                                                                                              | Z =                           | CT.CC                                      |
|                                           |  | 14 EXISTING SERVICE PANEL & TRANSFORMER<br>PROTECTED BY CONCRETE FILLED BOLLARDS                                             | Ë SS                          | CHITE                                      |
|                                           |  | 15 NEW HVAC UNIT                                                                                                             | CORELIT<br>MARTINEZ, DA 94553 | RDARI                                      |
|                                           |  | 16 NEW HVAC EXHAUST FAN                                                                                                      |                               |                                            |
|                                           |  | 17 NEW HVAC SUPPLY FAN                                                                                                       |                               | H.WW                                       |
|                                           |  | 18 NEW GROUND MOUNTED HVAC UNIT                                                                                              |                               | 3                                          |
|                                           |  | 19 EXISTING ROOF HATCH/ LADDER                                                                                               | D D.                          |                                            |
|                                           |  | 20 NEW HVAC EXHAUST AIR ROOF CAP                                                                                             | HDWARD                        |                                            |
|                                           |  | 21 STRIPED LOADING ZONE                                                                                                      | VA<br>ELLO                    |                                            |
|                                           |  |                                                                                                                              |                               |                                            |
|                                           |  |                                                                                                                              |                               |                                            |
|                                           |  |                                                                                                                              |                               | -                                          |
|                                           |  |                                                                                                                              |                               |                                            |
|                                           |  |                                                                                                                              |                               |                                            |
|                                           |  |                                                                                                                              |                               |                                            |
| 8<br>9<br>9<br>1<br>1<br>1<br>1<br>1<br>1 |  |                                                                                                                              |                               |                                            |
|                                           |  |                                                                                                                              |                               |                                            |
|                                           |  |                                                                                                                              |                               |                                            |
|                                           |  |                                                                                                                              |                               |                                            |
| <b>L</b>                                  |  |                                                                                                                              |                               |                                            |
| Ш                                         |  |                                                                                                                              |                               |                                            |
| Ë                                         |  |                                                                                                                              |                               |                                            |
| ហ                                         |  |                                                                                                                              |                               |                                            |
| 7                                         |  |                                                                                                                              |                               | 10                                         |
|                                           |  |                                                                                                                              |                               | 454                                        |
| FOLEY STRE                                |  |                                                                                                                              |                               | A 9                                        |
| Ŀ                                         |  |                                                                                                                              | ហ                             | RNI                                        |
|                                           |  |                                                                                                                              |                               | E O                                        |
|                                           |  |                                                                                                                              | Ш                             | :ALI                                       |
| 1<br>1<br>1<br>1                          |  |                                                                                                                              | Σ                             | ů,                                         |
|                                           |  |                                                                                                                              |                               | ARI                                        |
|                                           |  |                                                                                                                              |                               | WY                                         |
|                                           |  |                                                                                                                              |                               | H,                                         |
|                                           |  |                                                                                                                              | Σ                             | JRT,                                       |
|                                           |  |                                                                                                                              |                               |                                            |
|                                           |  |                                                                                                                              | l z                           | Ц                                          |
|                                           |  |                                                                                                                              | ₹                             | ALC                                        |
|                                           |  |                                                                                                                              | TENANT IMPROVEMENTS           | CAVANAUGH COURT, HAYWARD, CALIFORNIA 94545 |
|                                           |  |                                                                                                                              | F                             | DAV                                        |
|                                           |  |                                                                                                                              |                               | 22-24                                      |
|                                           |  |                                                                                                                              |                               | 2730                                       |
|                                           |  |                                                                                                                              |                               |                                            |
|                                           |  |                                                                                                                              |                               |                                            |
|                                           |  |                                                                                                                              |                               | 2010                                       |
|                                           |  |                                                                                                                              | JANUARY 31,                   | 6U 19                                      |
|                                           |  |                                                                                                                              | AS NOTED                      |                                            |
|                                           |  |                                                                                                                              | DRAWN<br>HSC                  |                                            |
|                                           |  |                                                                                                                              | JOB NO                        |                                            |
|                                           |  |                                                                                                                              | 1902                          |                                            |
| PLAN                                      |  |                                                                                                                              | SHEET                         |                                            |
|                                           |  |                                                                                                                              | CUF                           | ך כ                                        |
| ' 15' 20' 25'                             |  |                                                                                                                              |                               |                                            |