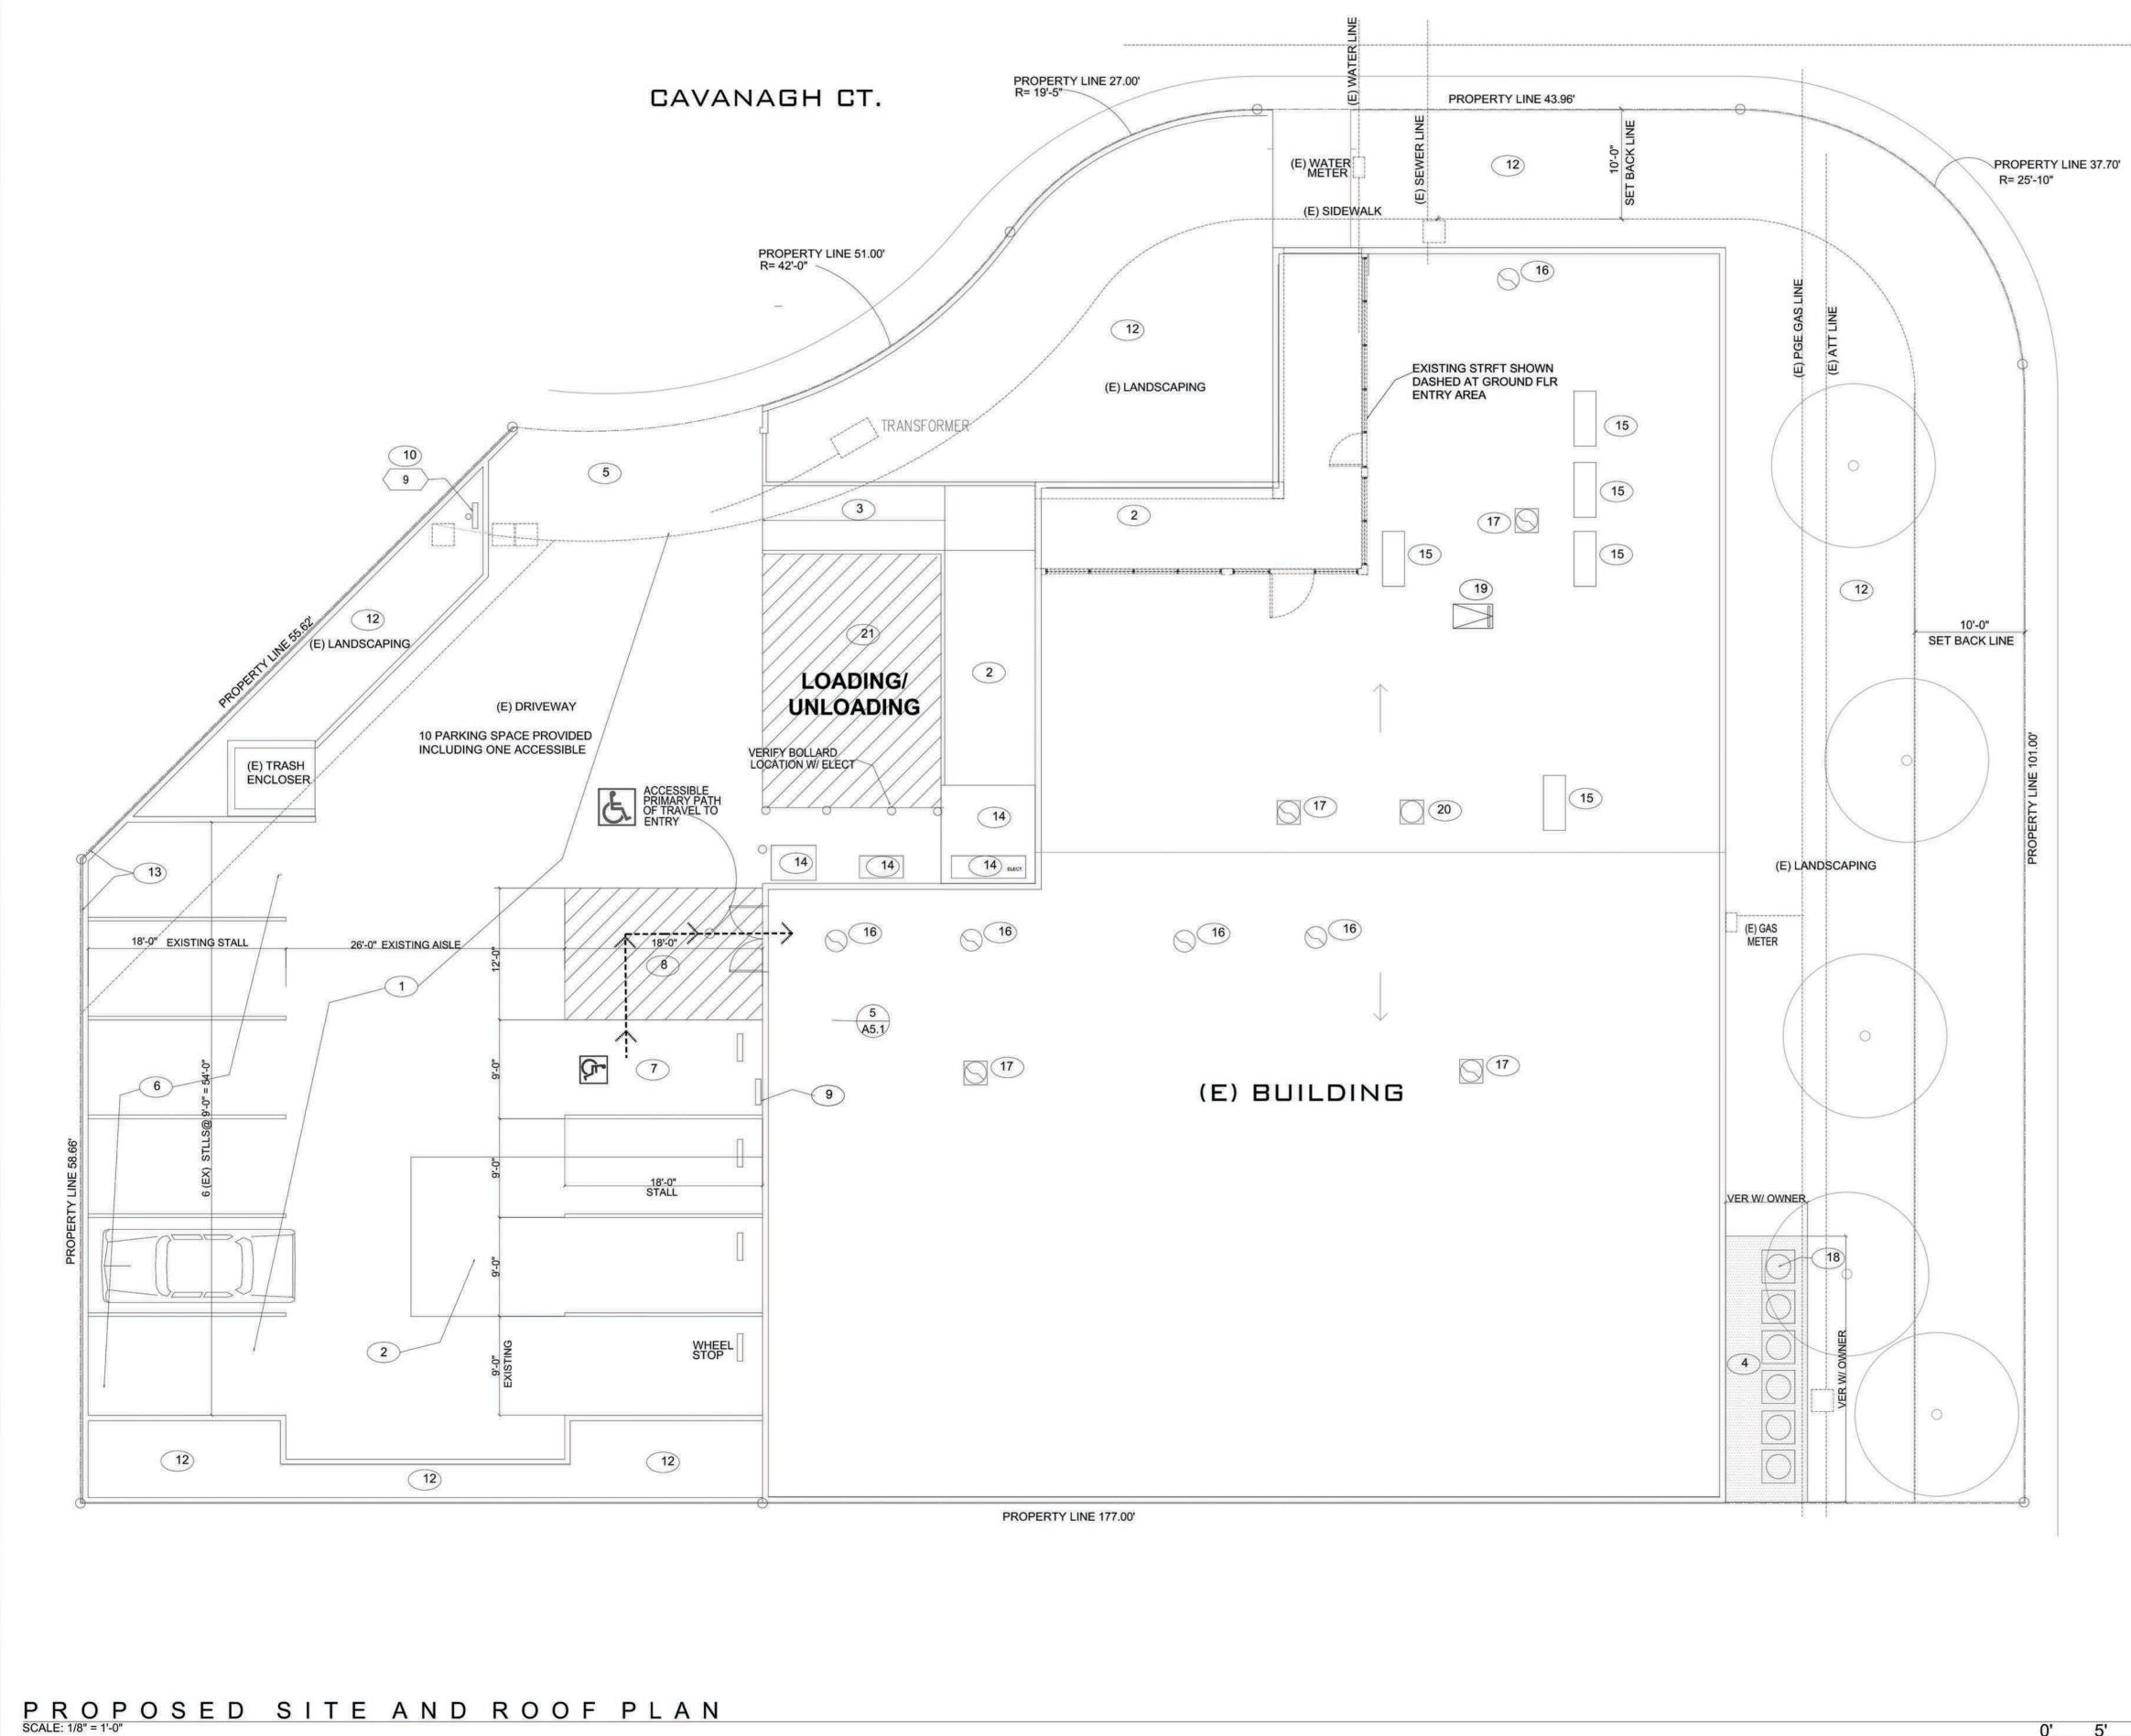

|                                           |  | Attachment IV                                                                                                                | r r                           |                                            |
|-------------------------------------------|--|------------------------------------------------------------------------------------------------------------------------------|-------------------------------|--------------------------------------------|
|                                           |  | SITE KEY NOTES                                                                                                               | REVISION                      | BY                                         |
|                                           |  | 1 EXISTING EXTERIOR AC PAVING                                                                                                |                               |                                            |
|                                           |  | 2 EXISTING EXTERIOR CONCRETE PAVING                                                                                          | -                             | -                                          |
|                                           |  | EXISTING ACCESSIBLE EXTERIOR CONCRETE RAMP                                                                                   |                               |                                            |
|                                           |  | 4 EXISTING CONC SLAB W/ 6X6 10/10 WWF REINFORCING                                                                            |                               |                                            |
|                                           |  | 5 EXIST CONC DRIVEWAY CURB CUT                                                                                               |                               |                                            |
|                                           |  | 6 EXIST PAINTED PARKING LOT STRIPING                                                                                         |                               |                                            |
|                                           |  | 7 PAINT NEW ACCESSIBLE PARKING STALL COMPLIES W/ CBC                                                                         |                               |                                            |
|                                           |  | ON EXIST AC PAVING THAT DOES NOT EXCEED 2% SLOPE                                                                             | ⊢ ă                           | 1                                          |
|                                           |  | 8 EXISTING ACCESSIBLE UNLOADING ZONE COMPLIES W/ CBC<br>ON EXIST AC PAVING THAT DOES NOT EXCEED 2% SLOPE<br>IN ANY DIRECTION |                               |                                            |
|                                           |  | 9 EXISTING WALL MOUNTED "ACCESSIBLE (VAN) PARKING" SIGN<br>COMPLIES W/ CBC                                                   |                               |                                            |
|                                           |  | 10 EXISTING POLE MOUNTED "UNAUTHORIZED PARKING" SIGN COMPLIES W/ CBC                                                         | CHITECT<br>Howard?@adl.com    |                                            |
|                                           |  | 11 EXISTING ACCESSIBLE PAINTED STRIPPING ON EXISTING<br>AC PAVING THAT DOES NOT EXCEED 2% SLOPE IN ANY DIRECTION             | Ľ.                            |                                            |
|                                           |  | <ul> <li>12 EXISTING LANDSCAPING AND IRRIGATION</li> </ul>                                                                   | A<br>7262                     |                                            |
|                                           |  |                                                                                                                              | 408                           | Σ                                          |
|                                           |  | 13 EXISTING EXTERIOR WOOD FENCE                                                                                              | Z =                           | CT.CC                                      |
|                                           |  | 14 EXISTING SERVICE PANEL & TRANSFORMER<br>PROTECTED BY CONCRETE FILLED BOLLARDS                                             | Ë SS                          | CHITE                                      |
|                                           |  | 15 NEW HVAC UNIT                                                                                                             | CORELIT<br>MARTINEZ, DA 94553 | RDARI                                      |
|                                           |  | 16 NEW HVAC EXHAUST FAN                                                                                                      |                               |                                            |
|                                           |  | 17 NEW HVAC SUPPLY FAN                                                                                                       |                               | H.WW                                       |
|                                           |  | 18 NEW GROUND MOUNTED HVAC UNIT                                                                                              |                               | 3                                          |
|                                           |  | 19 EXISTING ROOF HATCH/ LADDER                                                                                               | D D.                          |                                            |
|                                           |  | 20 NEW HVAC EXHAUST AIR ROOF CAP                                                                                             | HDWARD                        |                                            |
|                                           |  | 21 STRIPED LOADING ZONE                                                                                                      | VA<br>ELLO                    |                                            |
|                                           |  |                                                                                                                              |                               |                                            |
|                                           |  |                                                                                                                              |                               |                                            |
|                                           |  |                                                                                                                              |                               | -                                          |
|                                           |  |                                                                                                                              |                               |                                            |
|                                           |  |                                                                                                                              |                               |                                            |
|                                           |  |                                                                                                                              |                               |                                            |
| 8<br>9<br>9<br>1<br>1<br>1<br>1<br>1<br>1 |  |                                                                                                                              |                               |                                            |
|                                           |  |                                                                                                                              |                               |                                            |
|                                           |  |                                                                                                                              |                               |                                            |
|                                           |  |                                                                                                                              |                               |                                            |
| <b>L</b>                                  |  |                                                                                                                              |                               |                                            |
| Ш                                         |  |                                                                                                                              |                               |                                            |
| Ë                                         |  |                                                                                                                              |                               |                                            |
| ហ                                         |  |                                                                                                                              |                               |                                            |
| 7                                         |  |                                                                                                                              |                               | 10                                         |
|                                           |  |                                                                                                                              |                               | 454                                        |
| FOLEY STRE                                |  |                                                                                                                              |                               | A 9                                        |
| Ŀ                                         |  |                                                                                                                              | ហ                             | RNI                                        |
|                                           |  |                                                                                                                              |                               | E O                                        |
|                                           |  |                                                                                                                              | Ш                             | :ALI                                       |
| 1<br>1<br>1<br>1                          |  |                                                                                                                              | Σ                             | ů,                                         |
|                                           |  |                                                                                                                              |                               | ARI                                        |
|                                           |  |                                                                                                                              |                               | WY                                         |
|                                           |  |                                                                                                                              |                               | H,                                         |
|                                           |  |                                                                                                                              | Σ                             | JRT,                                       |
|                                           |  |                                                                                                                              |                               |                                            |
|                                           |  |                                                                                                                              | l z                           | Ц                                          |
|                                           |  |                                                                                                                              | ₹                             | ALC                                        |
|                                           |  |                                                                                                                              | TENANT IMPROVEMENTS           | CAVANAUGH COURT, HAYWARD, CALIFORNIA 94545 |
|                                           |  |                                                                                                                              | F                             | DAV                                        |
|                                           |  |                                                                                                                              |                               | 22-24                                      |
|                                           |  |                                                                                                                              |                               | 2730                                       |
|                                           |  |                                                                                                                              |                               |                                            |
|                                           |  |                                                                                                                              |                               |                                            |
|                                           |  |                                                                                                                              |                               | 2010                                       |
|                                           |  |                                                                                                                              | JANUARY 31,                   | 6U 19                                      |
|                                           |  |                                                                                                                              | AS NOTED                      |                                            |
|                                           |  |                                                                                                                              | DRAWN<br>HSC                  |                                            |
|                                           |  |                                                                                                                              | JOB NO                        |                                            |
|                                           |  |                                                                                                                              | 1902                          |                                            |
| PLAN                                      |  |                                                                                                                              | SHEET                         |                                            |
|                                           |  |                                                                                                                              | CUF                           | ך כ                                        |
| ' 15' 20' 25'                             |  |                                                                                                                              |                               |                                            |