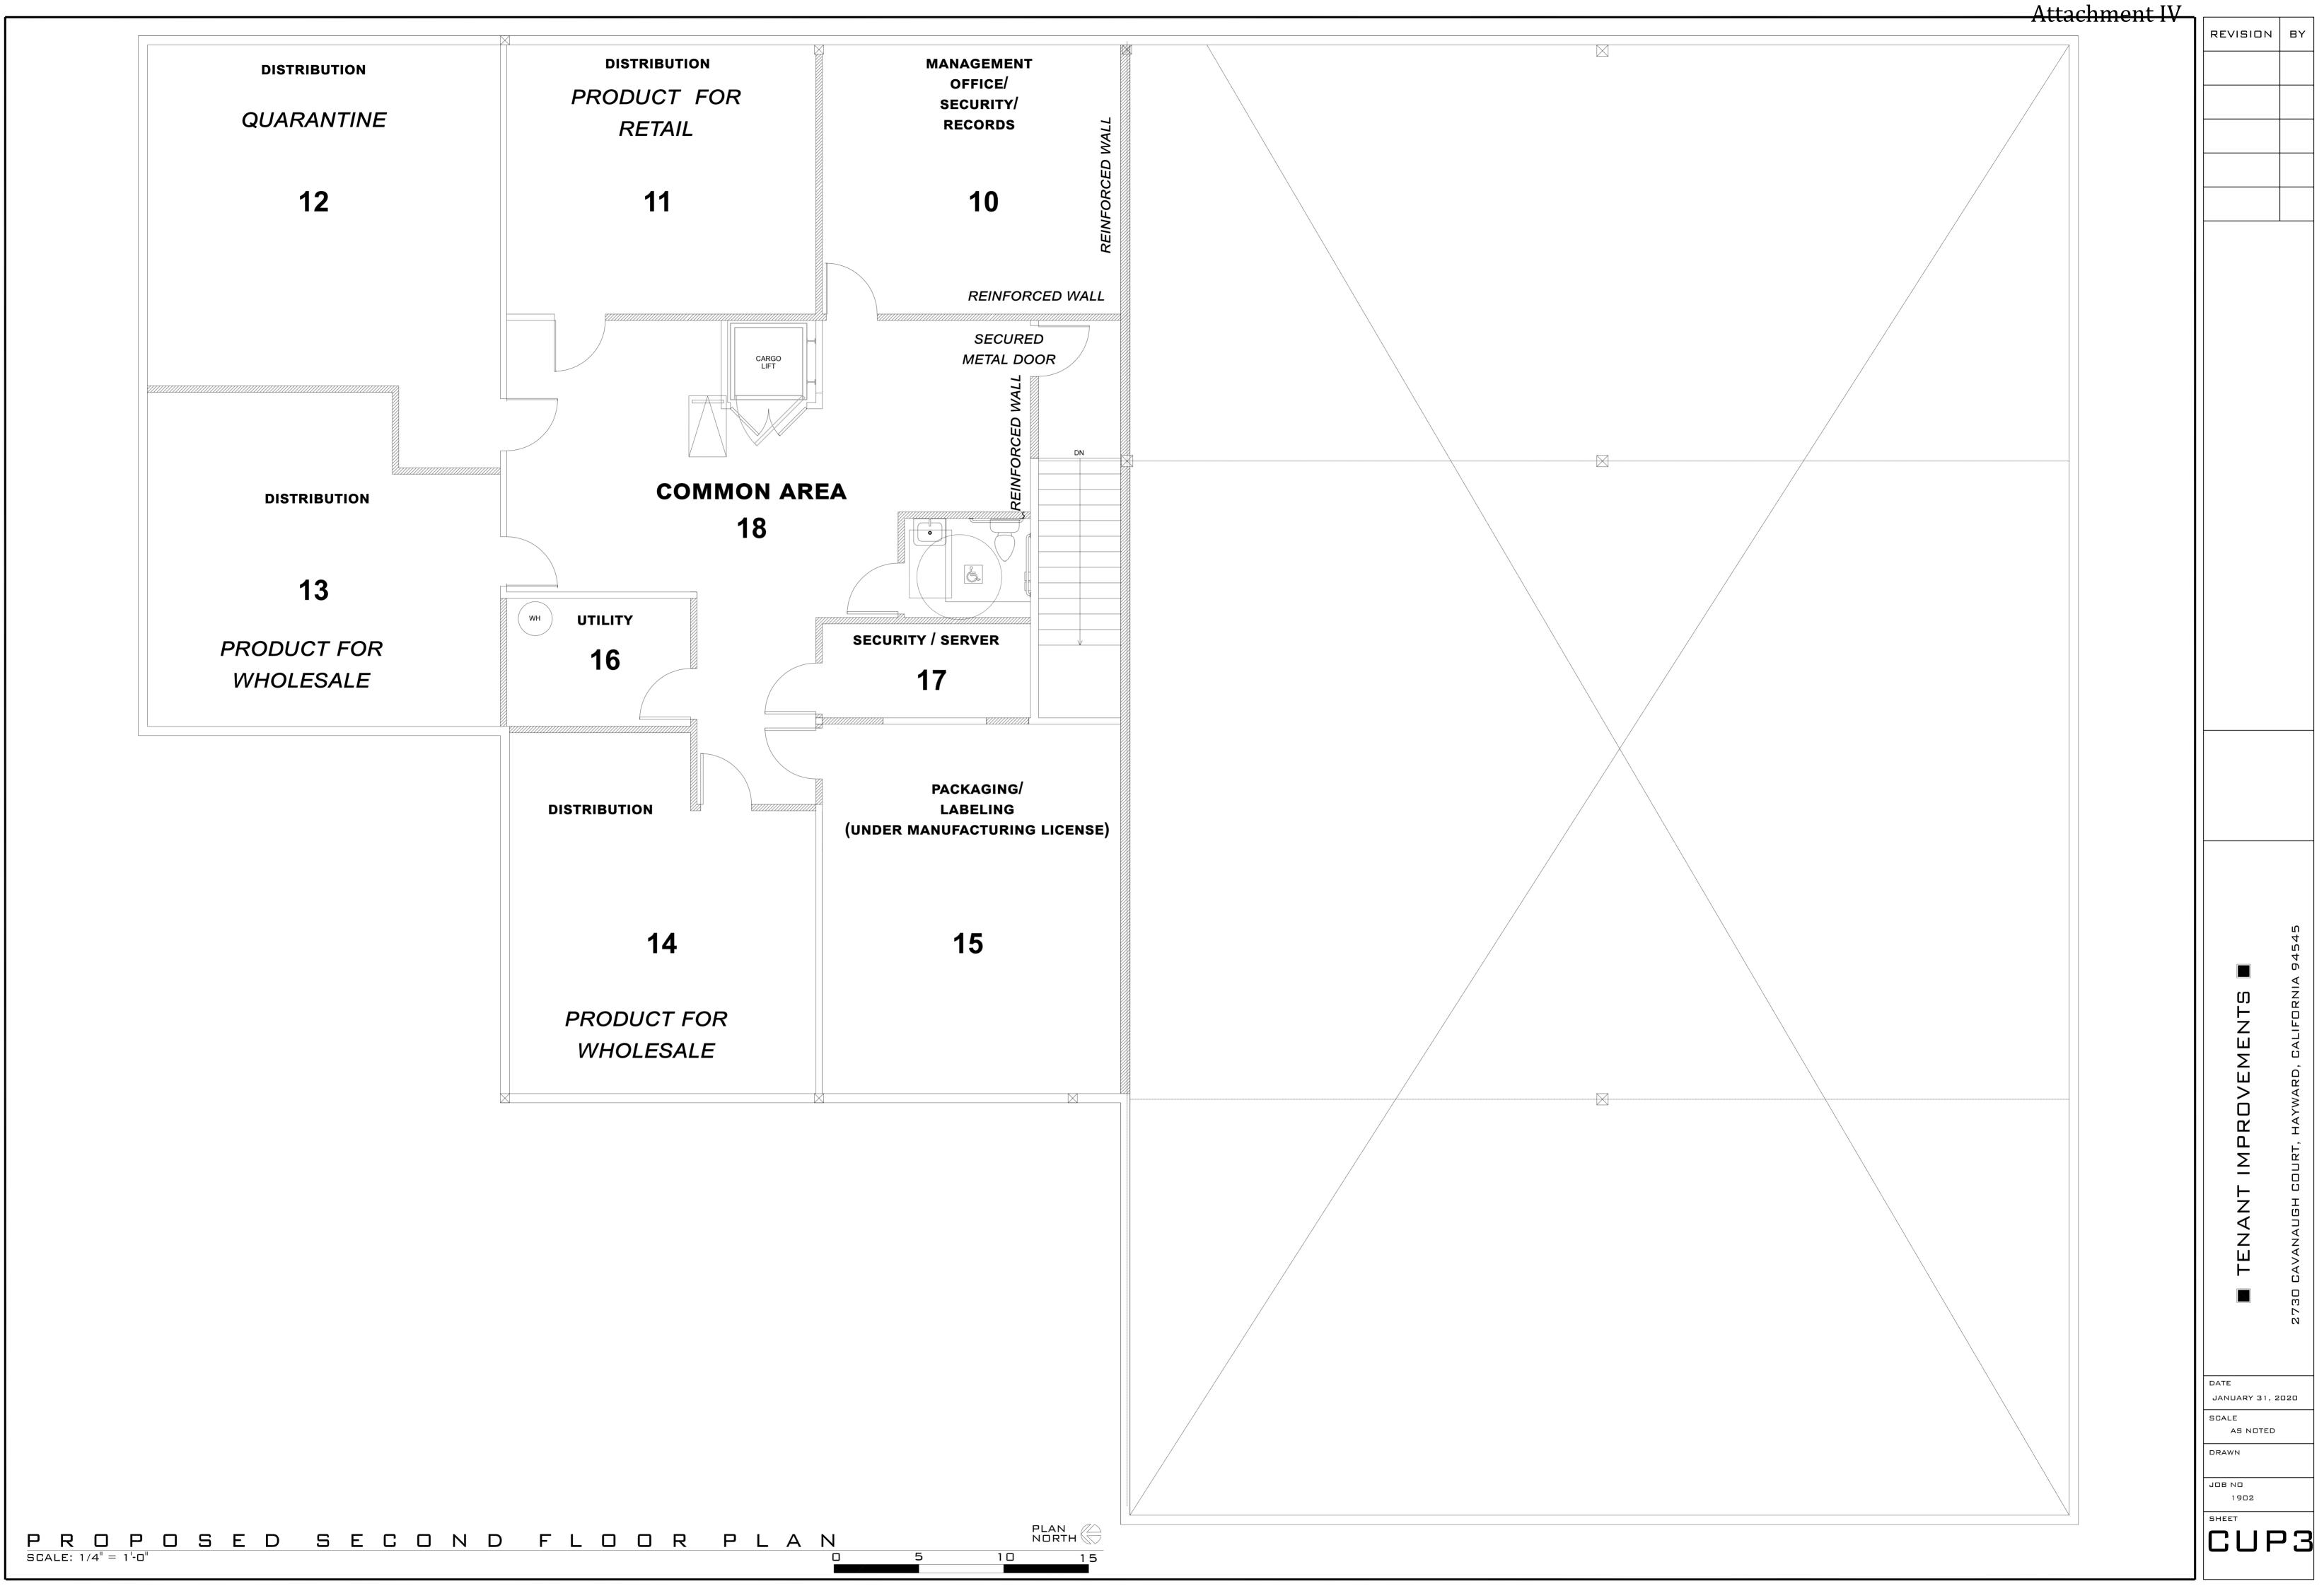

|                                           |  | Attachment IV                                                                                                                | r r                           |                                            |
|-------------------------------------------|--|------------------------------------------------------------------------------------------------------------------------------|-------------------------------|--------------------------------------------|
|                                           |  | SITE KEY NOTES                                                                                                               | REVISION                      | BY                                         |
|                                           |  | 1 EXISTING EXTERIOR AC PAVING                                                                                                |                               |                                            |
|                                           |  | 2 EXISTING EXTERIOR CONCRETE PAVING                                                                                          | -                             | -                                          |
|                                           |  | EXISTING ACCESSIBLE EXTERIOR CONCRETE RAMP                                                                                   |                               |                                            |
|                                           |  | 4 EXISTING CONC SLAB W/ 6X6 10/10 WWF REINFORCING                                                                            |                               |                                            |
|                                           |  | 5 EXIST CONC DRIVEWAY CURB CUT                                                                                               |                               |                                            |
|                                           |  | 6 EXIST PAINTED PARKING LOT STRIPING                                                                                         |                               |                                            |
|                                           |  | 7 PAINT NEW ACCESSIBLE PARKING STALL COMPLIES W/ CBC                                                                         |                               |                                            |
|                                           |  | ON EXIST AC PAVING THAT DOES NOT EXCEED 2% SLOPE                                                                             | ⊢ ă                           | 1                                          |
|                                           |  | 8 EXISTING ACCESSIBLE UNLOADING ZONE COMPLIES W/ CBC<br>ON EXIST AC PAVING THAT DOES NOT EXCEED 2% SLOPE<br>IN ANY DIRECTION |                               |                                            |
|                                           |  | 9 EXISTING WALL MOUNTED "ACCESSIBLE (VAN) PARKING" SIGN<br>COMPLIES W/ CBC                                                   |                               |                                            |
|                                           |  | 10 EXISTING POLE MOUNTED "UNAUTHORIZED PARKING" SIGN COMPLIES W/ CBC                                                         | CHITECT<br>Howard?@adl.com    |                                            |
|                                           |  | 11 EXISTING ACCESSIBLE PAINTED STRIPPING ON EXISTING<br>AC PAVING THAT DOES NOT EXCEED 2% SLOPE IN ANY DIRECTION             | Ľ.                            |                                            |
|                                           |  | <ul> <li>12 EXISTING LANDSCAPING AND IRRIGATION</li> </ul>                                                                   | A<br>7262                     |                                            |
|                                           |  |                                                                                                                              | 408                           | Σ                                          |
|                                           |  | 13 EXISTING EXTERIOR WOOD FENCE                                                                                              | Z =                           | CT.CC                                      |
|                                           |  | 14 EXISTING SERVICE PANEL & TRANSFORMER<br>PROTECTED BY CONCRETE FILLED BOLLARDS                                             | Ë SS                          | CHITE                                      |
|                                           |  | 15 NEW HVAC UNIT                                                                                                             | CORELIT<br>MARTINEZ, DA 94553 | RDARI                                      |
|                                           |  | 16 NEW HVAC EXHAUST FAN                                                                                                      |                               |                                            |
|                                           |  | 17 NEW HVAC SUPPLY FAN                                                                                                       |                               | H.WW                                       |
|                                           |  | 18 NEW GROUND MOUNTED HVAC UNIT                                                                                              |                               | 3                                          |
|                                           |  | 19 EXISTING ROOF HATCH/ LADDER                                                                                               | D D.                          |                                            |
|                                           |  | 20 NEW HVAC EXHAUST AIR ROOF CAP                                                                                             | HDWARD                        |                                            |
|                                           |  | 21 STRIPED LOADING ZONE                                                                                                      | VA<br>ELLO                    |                                            |
|                                           |  |                                                                                                                              |                               |                                            |
|                                           |  |                                                                                                                              |                               |                                            |
|                                           |  |                                                                                                                              |                               | -                                          |
|                                           |  |                                                                                                                              |                               |                                            |
|                                           |  |                                                                                                                              |                               |                                            |
|                                           |  |                                                                                                                              |                               |                                            |
| 8<br>9<br>9<br>1<br>1<br>1<br>1<br>1<br>1 |  |                                                                                                                              |                               |                                            |
|                                           |  |                                                                                                                              |                               |                                            |
|                                           |  |                                                                                                                              |                               |                                            |
|                                           |  |                                                                                                                              |                               |                                            |
| <b>L</b>                                  |  |                                                                                                                              |                               |                                            |
| Ш                                         |  |                                                                                                                              |                               |                                            |
| Ë                                         |  |                                                                                                                              |                               |                                            |
| ហ                                         |  |                                                                                                                              |                               |                                            |
| 7                                         |  |                                                                                                                              |                               | 10                                         |
|                                           |  |                                                                                                                              |                               | 454                                        |
| FOLEY STRE                                |  |                                                                                                                              |                               | A 9                                        |
| Ŀ                                         |  |                                                                                                                              | ហ                             | RNI                                        |
|                                           |  |                                                                                                                              |                               | E O                                        |
|                                           |  |                                                                                                                              | Ш                             | :ALI                                       |
| 1<br>1<br>1<br>1                          |  |                                                                                                                              | Σ                             | ů,                                         |
|                                           |  |                                                                                                                              |                               | ARI                                        |
|                                           |  |                                                                                                                              |                               | WY                                         |
|                                           |  |                                                                                                                              |                               | H,                                         |
|                                           |  |                                                                                                                              | Σ                             | JRT,                                       |
|                                           |  |                                                                                                                              |                               |                                            |
|                                           |  |                                                                                                                              | l z                           | Ц                                          |
|                                           |  |                                                                                                                              | ₹                             | ALC                                        |
|                                           |  |                                                                                                                              | TENANT IMPROVEMENTS           | CAVANAUGH COURT, HAYWARD, CALIFORNIA 94545 |
|                                           |  |                                                                                                                              | F                             | DAV                                        |
|                                           |  |                                                                                                                              |                               | 22-24                                      |
|                                           |  |                                                                                                                              |                               | 2730                                       |
|                                           |  |                                                                                                                              |                               |                                            |
|                                           |  |                                                                                                                              |                               |                                            |
|                                           |  |                                                                                                                              |                               | 2010                                       |
|                                           |  |                                                                                                                              | JANUARY 31,                   | 6U 19                                      |
|                                           |  |                                                                                                                              | AS NOTED                      |                                            |
|                                           |  |                                                                                                                              | DRAWN<br>HSC                  |                                            |
|                                           |  |                                                                                                                              | JOB NO                        |                                            |
|                                           |  |                                                                                                                              | 1902                          |                                            |
| PLAN                                      |  |                                                                                                                              | SHEET                         |                                            |
|                                           |  |                                                                                                                              | CUF                           | ך כ                                        |
| ' 15' 20' 25'                             |  |                                                                                                                              |                               |                                            |