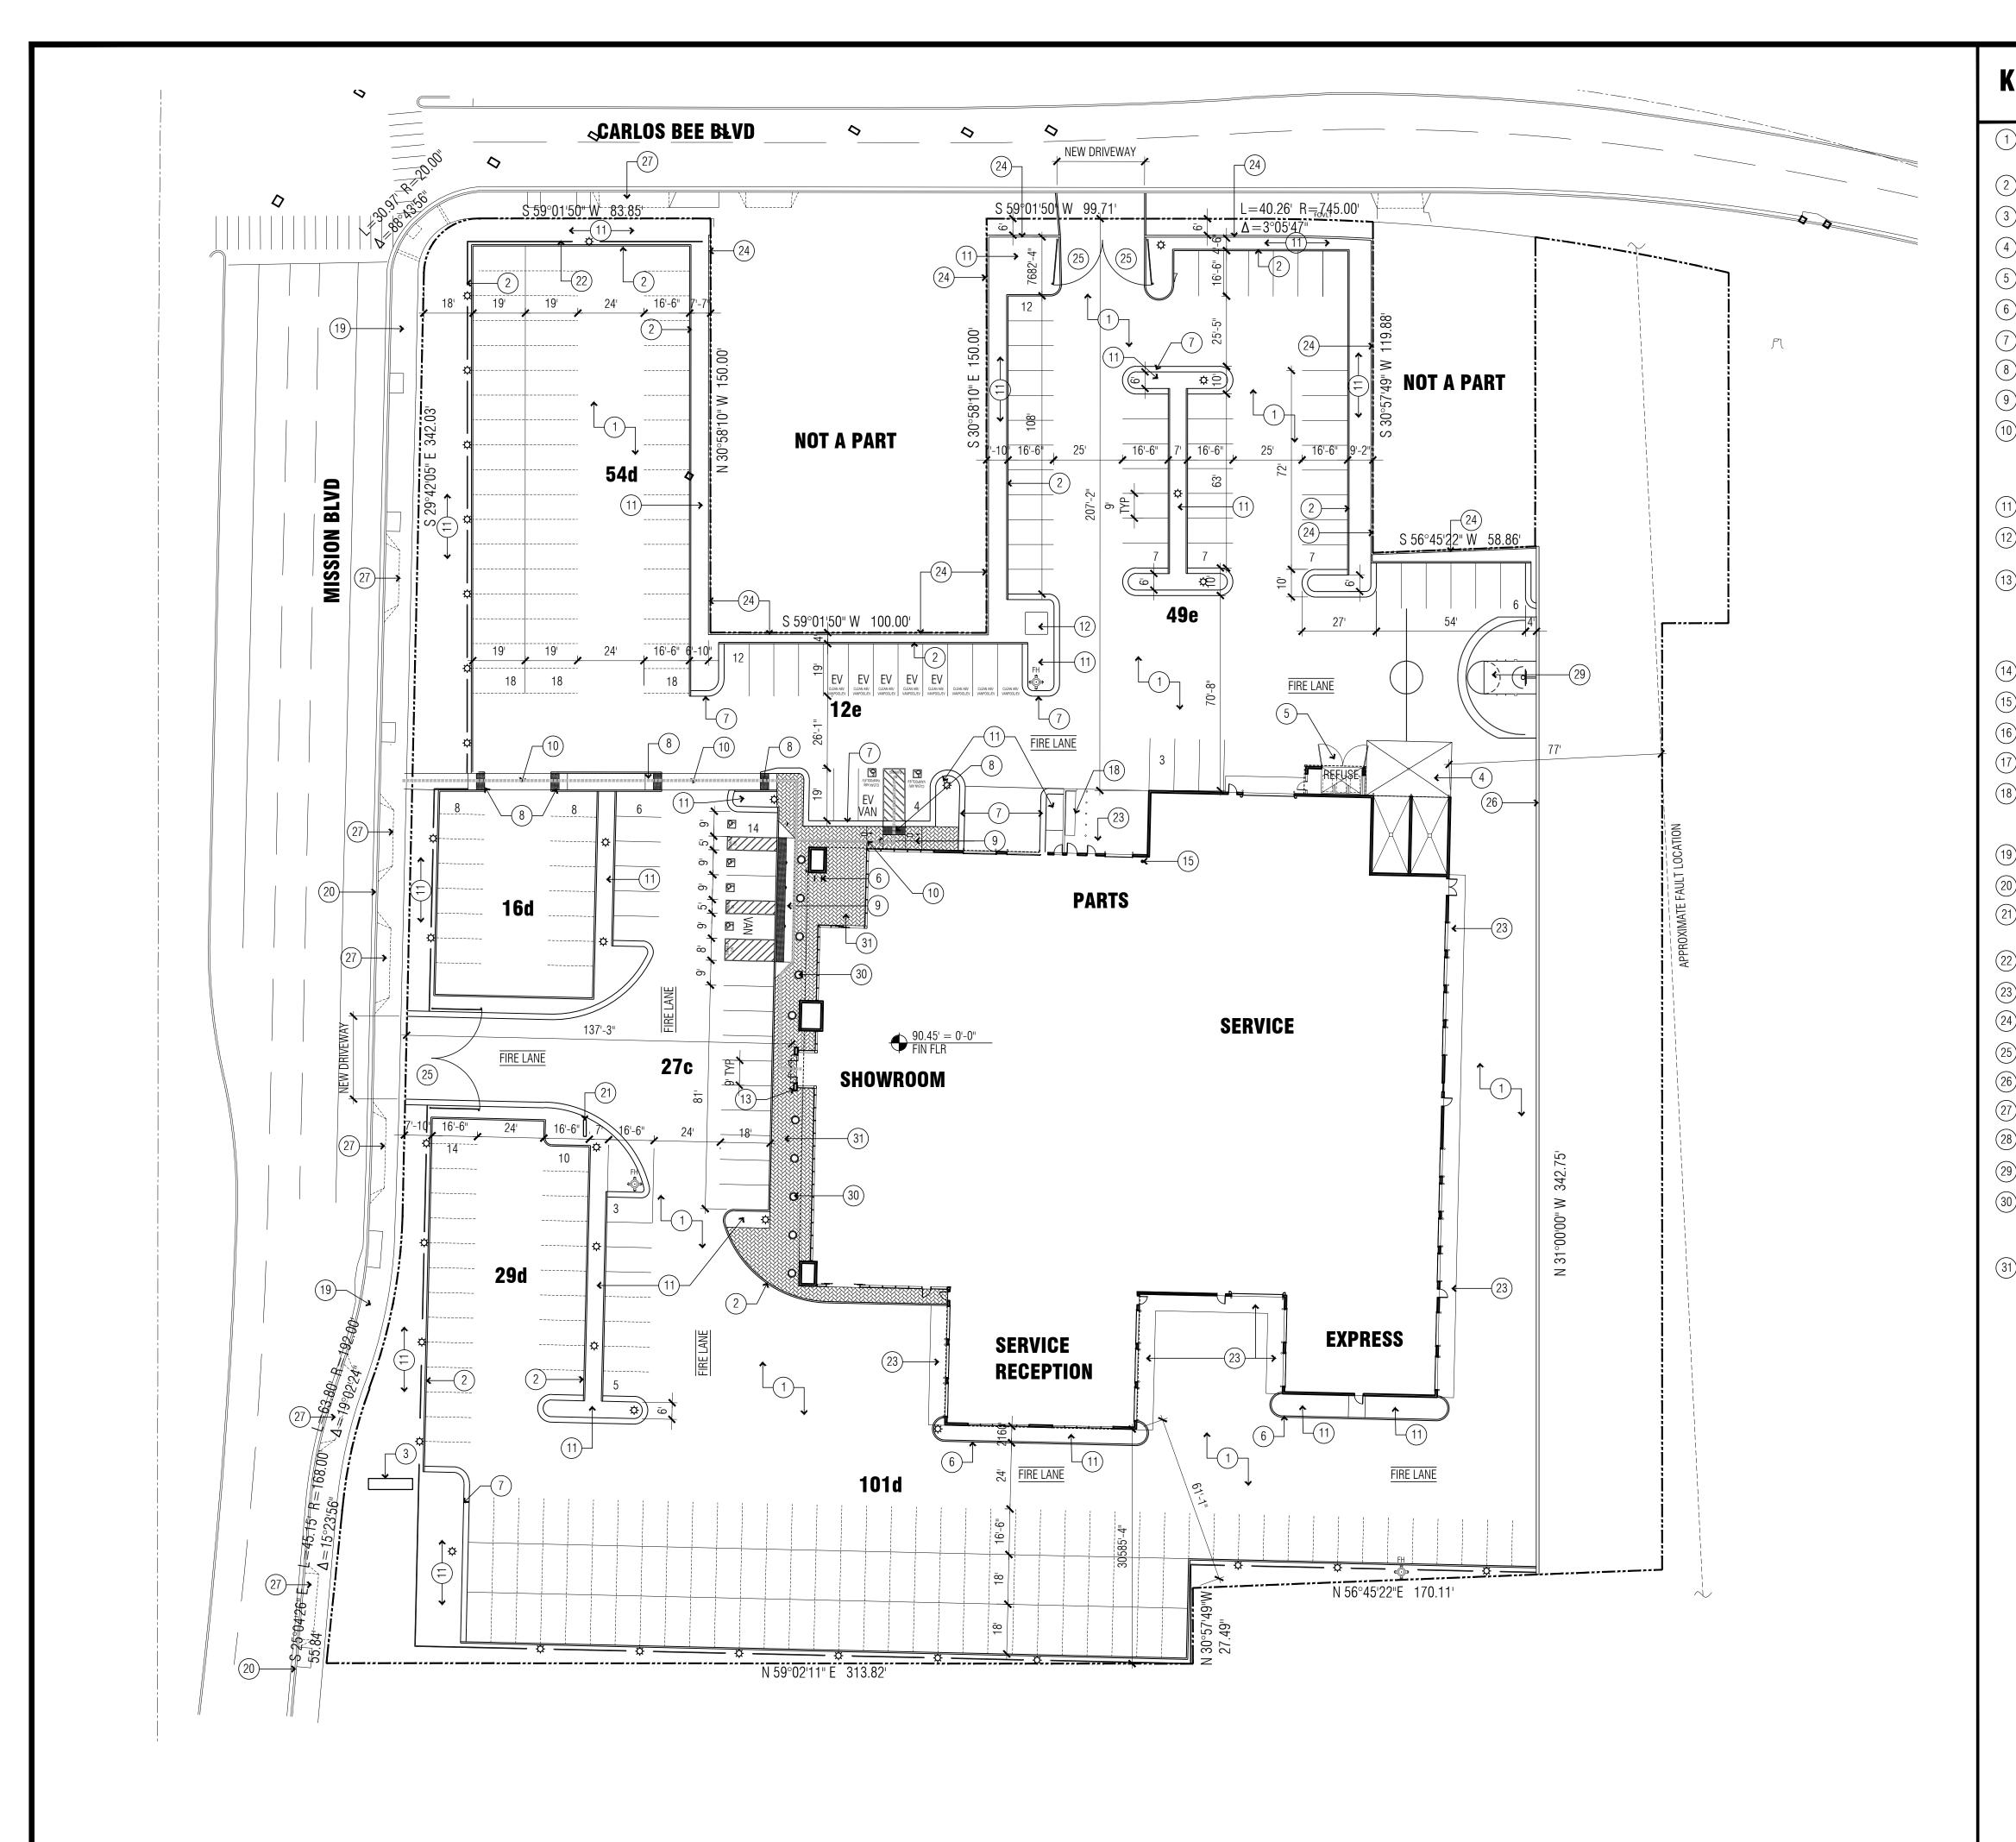

| KE         | YNOTES                                                                                                                                                                           | PROJECT INFO                                                                                                        |                                                |
|------------|----------------------------------------------------------------------------------------------------------------------------------------------------------------------------------|---------------------------------------------------------------------------------------------------------------------|------------------------------------------------|
| 1          | TYPICAL ASPHALT PAVING PER GEOTECH REPORT & CIVIL<br>PLANS                                                                                                                       | PROJECT NAME: ONE SUBARU<br>PROJECT ADDRESS: T.B.D.                                                                 | JOHN MAHONEY<br>A R C H I T E C T              |
| 2          | TYPICAL 6" H CONCRETE CURB                                                                                                                                                       | OWNER: BMODD RE2 LLC                                                                                                | <b>ΑΠ ΥΠΙΙΕ ΥΙ</b><br>850 W. ELLIOT ROAD, #108 |
| 3          | MONUMENT SIGN - UNDER SEPARATE PERMIT                                                                                                                                            | 10005 W. PAPAGO FREEWAY<br>AVONDALE, ARIZONA 85323                                                                  | TEMPE, ARIZONA 85284                           |
| 4          | CONCRETE DRIP CONTAINMENT SLAB                                                                                                                                                   | ARCHITECT: JOHN MAHONEY ARCHITECT, INC                                                                              | P 480.345.8457 = 480.345.1759                  |
| 5          | REFUSE YARD                                                                                                                                                                      | 850 W. ELLIOT ROAD, #108<br>TEMPE, ARIZONA 85284                                                                    | SUB H. MAGON                                   |
| 6          | BICYCLE PARKING - SEE <u>10/A510</u>                                                                                                                                             | ENGINEER: KPFF<br>2250 DOUGLAS BLVD, SUITE 200                                                                      | ★ C-36655 ★                                    |
| 7          | ROLL CURB                                                                                                                                                                        | ROSEVILLE, CALIFORNIA 95661                                                                                         | IO/31/21<br>RENEWAL<br>DATE                    |
|            | CONCRETE SIDEWALK RAMP - SEE <u>4/A500</u>                                                                                                                                       | PARCEL NUMBERS: 445-200-9 & 445-200-12-1                                                                            | 0F CALIFS 2/21/20                              |
| Ċ          | CONCRETE CURB RAMP - SEE <u>3/A500</u>                                                                                                                                           | ZONING: T4-1                                                                                                        | PRELIMINARY ONLY<br>Not for construction       |
|            | ACCESSIBLE ROUTE OF TRAVEL. MIN WIDTH TO BE 4'-0"<br>RUNNING SLOPE SHALL NOT EXCEED 1:20. CROSS SLOPE<br>SHALL NOT EXCEED 1:50 SURFACE TO BE FIRM, STABLE<br>AND SLIP RESISTANT. | SITE AREA: 214,402 S.F. (4.93 ACRES)<br>OCCUPANCY GROUP: MIXED (B, S-1)                                             |                                                |
| (11)       | LANDSCAPING                                                                                                                                                                      | BUILDING AREA:<br>GROUND FLOOR 46,447 S.F.                                                                          |                                                |
| (12)       | ELECTRICAL TRANSFORMER AND CONC UTILITY COMPANY<br>CONC. PAD BY G.C. TO UTILITY CO. REQUIREMENTS                                                                                 | SECOND FLOOR 46,447 S.F.<br>SECOND FLOOR 11,050 S.F.<br>TOTAL FLOOR AREA 57,497 S.F.                                |                                                |
| (13)       | KNOX LOCK BOX NEAR DOOR AT NO HIGHER THAN 60"                                                                                                                                    | LOT COVERAGE: 46,447 / 214,402 = 21.6% (80% MAX ALLOWABLE)                                                          |                                                |
|            | ABOVE FINISH GRADE. PROVIDE A FULL SET OF KEYS TO<br>OPEN ALL DOORS INSIDE AND OUTSIDE THE BUILDING, TO<br>INCLUDE FIRE ALARM PANEL - LABELED AND PLACED<br>INSIDE KEY BOX       | CONSTRUCTION TYPE: II-B, AUTOMATIC FIRE SPRINKLER SYSTEM<br>PER CBC SECTION 903                                     |                                                |
| (14)       | FIRE DEPARTMENT CONNECTION                                                                                                                                                       | NO. STORIES: 2<br>BUILDING HEIGHT: 30 FEET                                                                          |                                                |
| (15)       | FIRE RISER INSIDE BUILDING                                                                                                                                                       |                                                                                                                     |                                                |
| $\sim$     | DRAINAGE CATCH BASIN - SEE CIVIL PLANS                                                                                                                                           | PARKING CALCULATIONS:                                                                                               |                                                |
| $\frown$   | SAND / OIL INTERCEPTOR                                                                                                                                                           | REQUIRED: NO MINIMUM REQUIREMENT<br>PROVIDED: 88                                                                    |                                                |
| $\bigcirc$ | SERVICE ENTRANCE SECTION WITH PROTECTIVE BOLLARDS<br>ON CONCRETE HOUSEKEEPING PAD PER UTILITY CO.<br>REQUIREMENTS                                                                | CLEAN AIR SPACES REQUIRED= 8EV CHARGING SPACES REQUIRED= 5ACCESSIBLE EV CHARGING REQUIRED= 1                        |                                                |
| (19)       | EXISTING SIDEWALK                                                                                                                                                                | BICYCLE PARKING REQUIRED<br>SHORT TERM (5% VISITOR) = $2$                                                           |                                                |
| 20         | EXISTING STREET CURB AND GUTTER                                                                                                                                                  | LONG TERM (5% EMPLOYEE) = $3$                                                                                       |                                                |
|            | DIRECTIONAL SIGNAGE - UNDER SEPARATE REVIEW AND PERMIT                                                                                                                           | PROVIDED: (DOES NOT INCLUDE DISPLAY SPACES)<br>TOTAL SPACES PROVIDED = 88                                           |                                                |
|            | 18" HIGH STEEL SECURITY RAIL - SEE DETAIL 2/A510                                                                                                                                 | CUSTOMER PARKING PROVIDED= 27EMPLOYEE PARKING PROVIDED= 61ACCESSIBLE PARKING PROVIDED= 4                            |                                                |
| (23)       | TYPICAL CONCRETE APRON AT OVERHEAD DOORS                                                                                                                                         | ACCESSIBLE EV CHARGING PROVIDED $= 4$<br>ACCESSIBLE EV CHARGING PROVIDED $= 2$<br>EV CHARGING SPACES PROVIDED $= 5$ |                                                |
|            | 6' H CMU WALL - SEE DETAIL <u>1/A510</u>                                                                                                                                         | CLEAN AIR SPACES PROVIDED = 8<br>BICYCLE PARKING PROVIDED                                                           |                                                |
| (25)       | STEEL SECURITY GATES PER <u>12/A510</u>                                                                                                                                          | SHORT TERM = 2<br>LONG TERM - EMPLOYEE LONG TERM                                                                    |                                                |
| 26         | CAST IN PLACE CONCRETE RETAINING WALL                                                                                                                                            | BICYCLE PARKING IN ROOMS 133 PARTS<br>AND 136 SERVICE                                                               | BL                                             |
| 27)        | EXISTING DRIVEWAY TO BE REMOVED                                                                                                                                                  | TOTAL PARKING = 88                                                                                                  | BEE                                            |
| 28         | STEEL SECURITY GATES PER <u>11/A510</u>                                                                                                                                          | TOTAL DISPLAY = 200                                                                                                 | OS                                             |
| 29         | EMPLOYEE SPORTS COURT                                                                                                                                                            |                                                                                                                     | ARLOS                                          |
| 30         | TYPICAL RAISED PLANTER - SEE LANDSCAPING<br>ALIGN WITH CENTER OF ADJACENT WINDOW<br>MULLION/CENTER OF ADJACENT WALL                                                              |                                                                                                                     | & CA                                           |
| 31         | PRECAST CONCRETE PAVERS                                                                                                                                                          | SYMBOLS                                                                                                             | RU<br>BLVD<br>ALIFC                            |
|            |                                                                                                                                                                                  | e© ™ FIRE HYDRANT - SEE CIVIL                                                                                       | <b>ARL</b><br>SUBAR<br>SSION BL<br>ARD, CAL    |
|            |                                                                                                                                                                                  | -X- LIGHT POLE ON CONCRETE BASE                                                                                     |                                                |
|            |                                                                                                                                                                                  | <b>≯</b>                                                                                                            |                                                |
|            |                                                                                                                                                                                  | TYPICAL ORDINANCE REQUIRED PARKING SPACE                                                                            |                                                |
|            |                                                                                                                                                                                  | _ Triffical Display or Inventory Space - Dashed Lines                                                               | U U S I                                        |
|            |                                                                                                                                                                                  | SHALL NOT BE PAINTED                                                                                                | PROJECT NO.: 1807                              |
|            |                                                                                                                                                                                  |                                                                                                                     | ISSUE DATE: 5/8/20                             |
|            |                                                                                                                                                                                  | <b>XX DENOTES SUBTOTAL OF PARKING</b><br>LOWERCASE LETTER INDICATES PARKING USE                                     |                                                |
|            |                                                                                                                                                                                  | c DENOTES CUSTOMER PARKING<br>d DENOTES DISPLAY PARKING                                                             |                                                |
|            |                                                                                                                                                                                  | e DENOTES EMPLOYEE PARKING                                                                                          |                                                |
|            |                                                                                                                                                                                  |                                                                                                                     |                                                |
|            |                                                                                                                                                                                  | HIGHLAND BLVD                                                                                                       |                                                |
|            |                                                                                                                                                                                  | $\prec$                                                                                                             |                                                |
|            |                                                                                                                                                                                  | SYCAMOREAVE.                                                                                                        |                                                |
|            |                                                                                                                                                                                  |                                                                                                                     |                                                |
|            |                                                                                                                                                                                  | THE ORCHARD AVE. SITE SITE                                                                                          |                                                |
|            |                                                                                                                                                                                  | Fri ORCHAN BERRYAVE.                                                                                                | SITE PLAN                                      |
|            |                                                                                                                                                                                  |                                                                                                                     | <b>N100</b>                                    |
|            |                                                                                                                                                                                  | VICINITY MAP                                                                                                        | A100                                           |