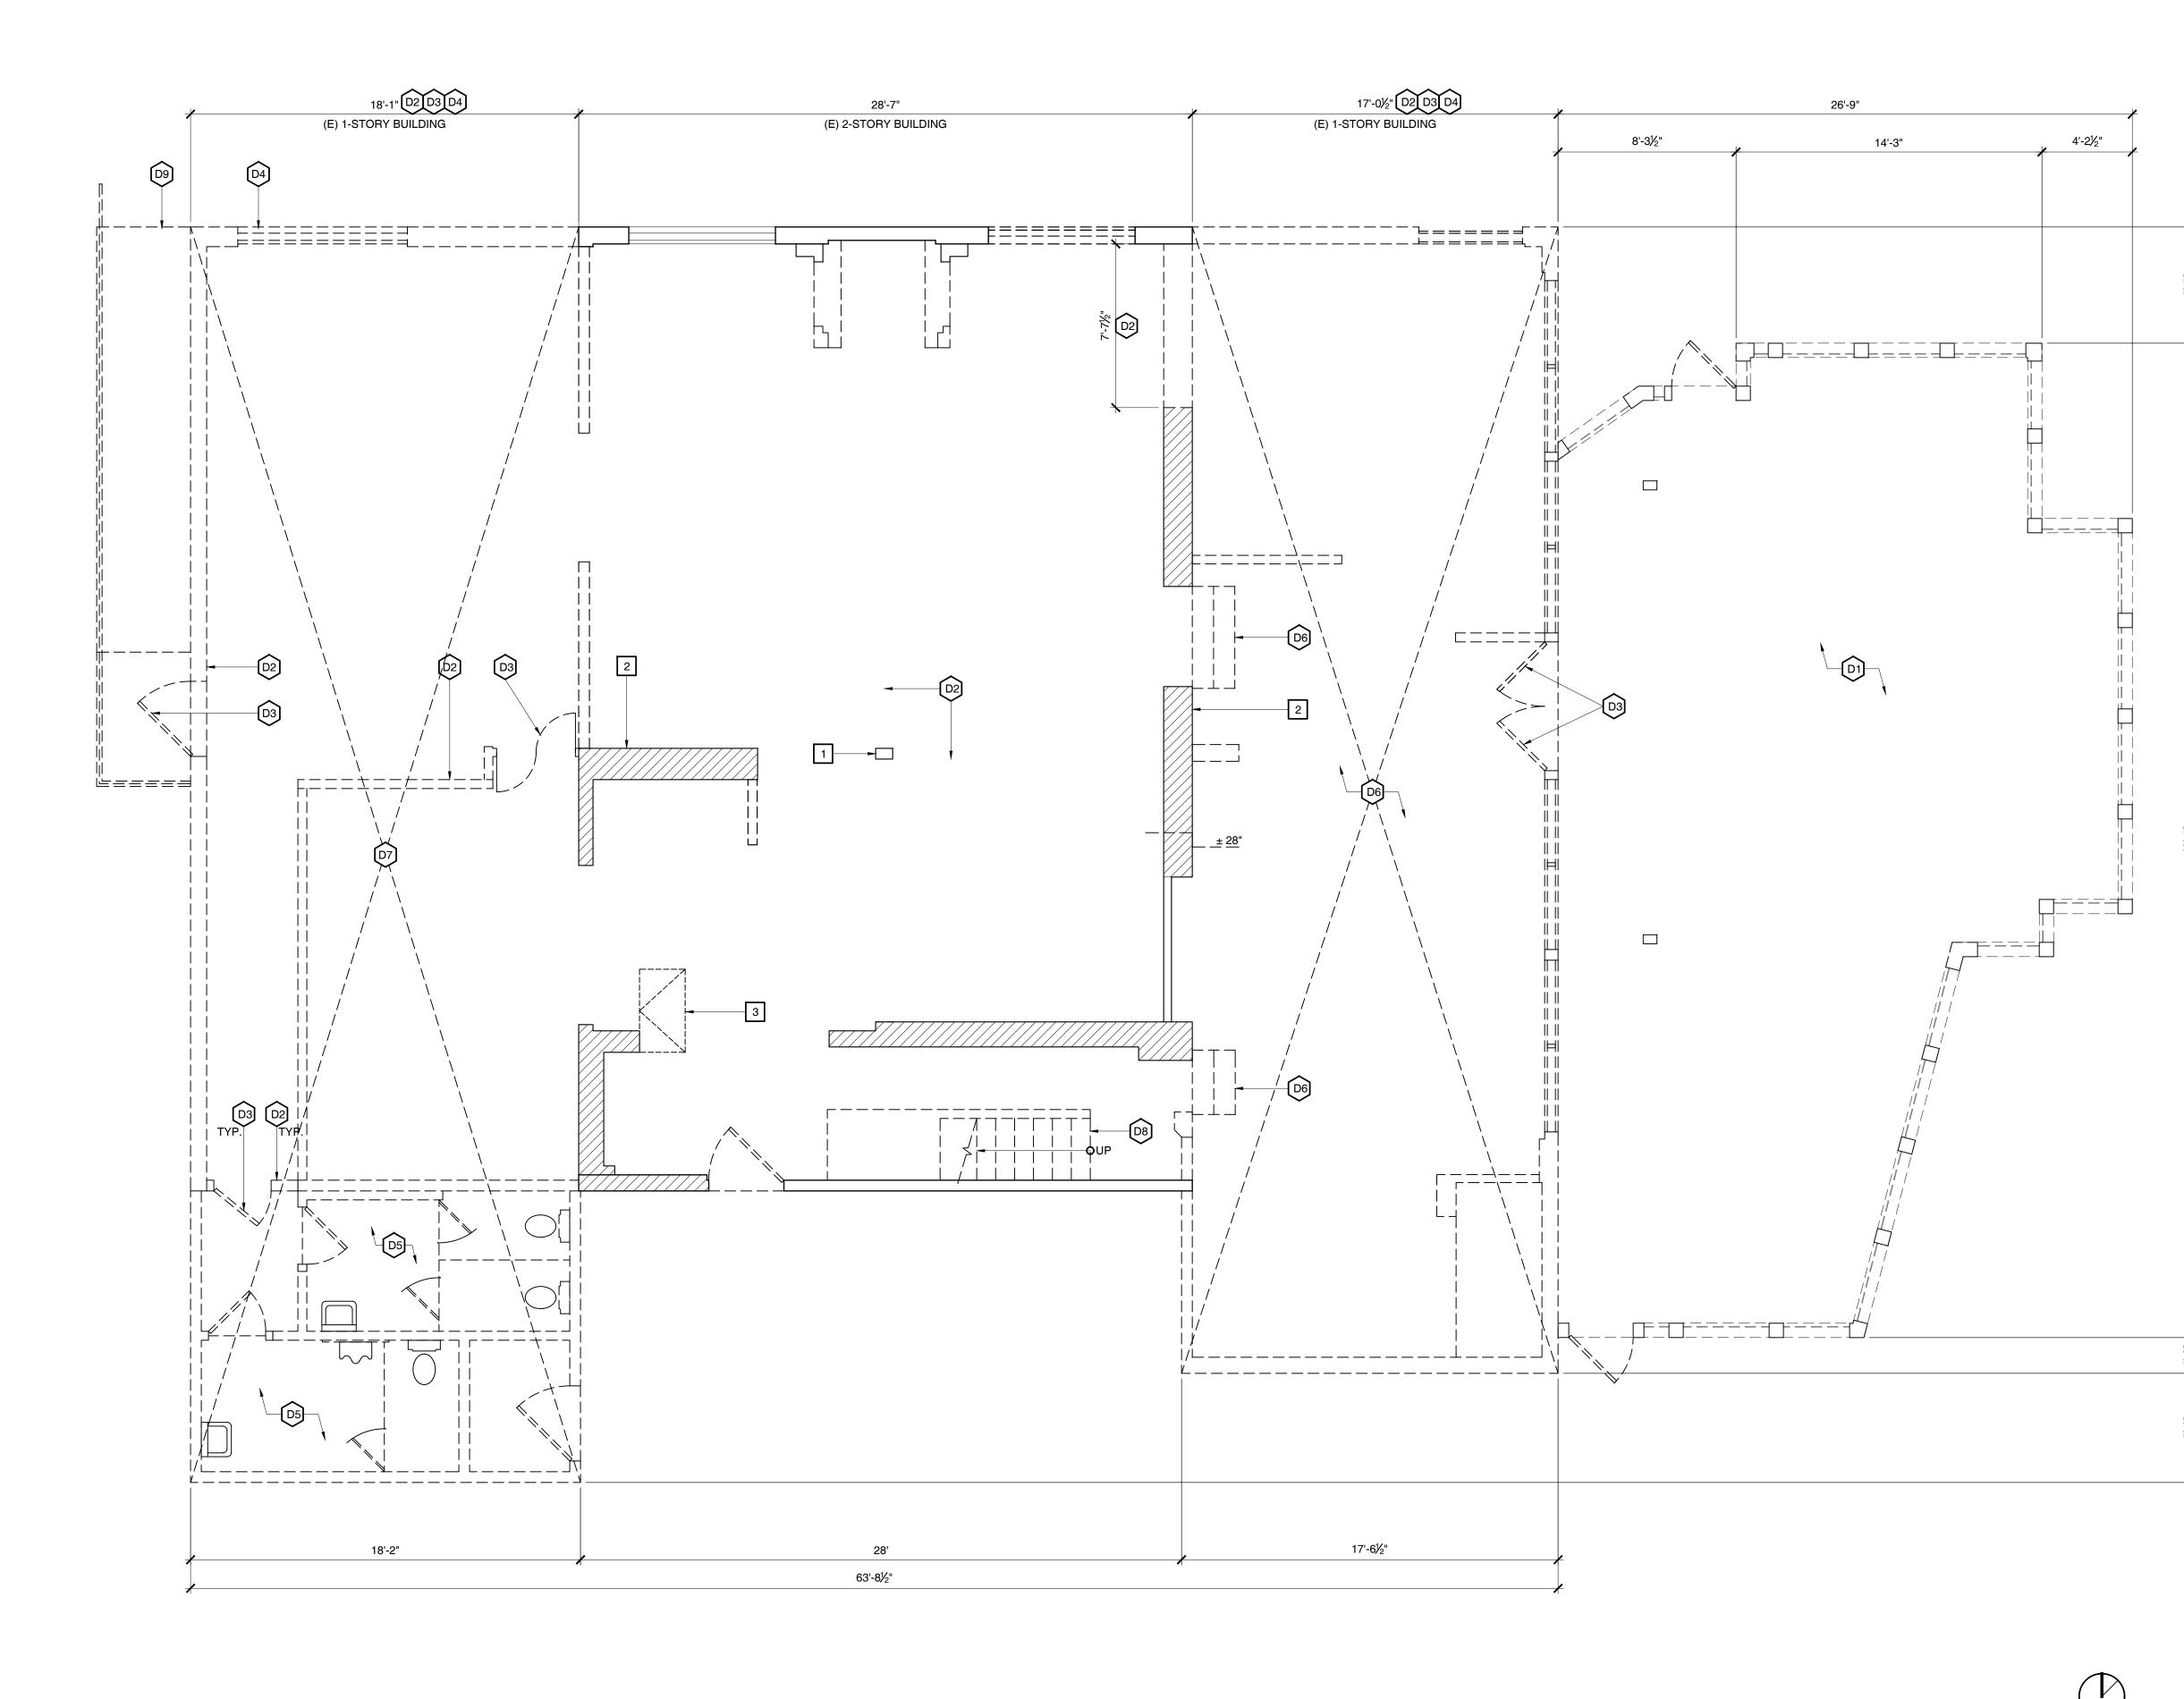

#### EXISTING GROUND FLOOR PLAN - DEMOLITION SCALE: 1/4" = 1'-0"

# DEMOLITION KEY NOTES

THE DEMOLITION KEY NOTES THAT FOLLOW APPLY TO THE DRAWING(S) ON THIS SHEET ONLY.

D1 REMOVE AND LEGALLY DISPOSE OF EXISTING COVERED PATIO IN ITS ENTIRETY, INCLUDING BUT NOT LIMITED TO FOUNDATION, WALL AND ROOF ASSEMBLIES (I.E. POSTS, DOORS, WINDOWS, ELECTRICAL, ETC ).

- D2 REMOVE AND LEGALLY DISPOSE OF EXISTING WALL, OR PORTION OF WALL INDICATED, INCLUDING BUT NOT LIMITED TO GYP. BD, STUDS, ELECTRICAL, WIRING, BASE AND TRIM TO ACCOMMODATE NEW WORK. PATCH AND PAINT ALL AREAS AFFECTED BY NEW WORK. TYPICAL AS SHOWN.
- D3 REMOVE AND LEGALLY DISPOSE OF EXISTING DOOR, DOOR FRAME, COMPANION HARDWARE AND WALL ANCHORS TO ACCOMMODATE NEW WORK/DOOR, SEE DOOR SCHEDULE FOR ADDITIONAL INFORMATION.
- REMOVE AND LEGALLY DISPOSE OF EXISTING EXTERIOR WINDOW INCLUDING BUT NOT LIMITED TO GLAZING, WINDOW FRAME AND WALL ANCHORS. TYP. AS SHOWN.
  REMOVE AND LEGALLY DISPOSE OF TOILET PARTITIONS, PLUMBING FIXTURES AND ASSOCIATED PLUMBING IN THIS ROOM (I.E. SINK, WATER CLOSET, ETC). ALL PIPING NOT BEING REUSED IS TO BE REMOVED AND CAPPED AT NEAREST SOURCE.
- NOT BEING REUSED IS TO BE REMOVED AND CAPPED AT NEAREST SOURCE. D6 REMOVE AND LEGALLY DISPOSE OF EXISTING FOUNDATION, WALL AND ROOF ASSEMBLIES AS REQUIRED (I.E. POSTS, DOORS, WINDOWS, ELECTRICAL, ETC ) TO ACCOMMODATE NEW RAISED FLOOR ASSEMBLY.
- D7 REMOVE AND LEGALLY DISPOSE OF EXISTING FOUNDATION, WALL AND ROOF ASSEMBLIES AS REQUIRED (I.E. DOORS, WINDOWS, ELECTRICAL, ETC ) TO ACCOMMODATE NEW WORK.
- B8 REMOVE AND LEGALLY DISPOSE OF EXISTING STAIRS IN ITS ENTIRETY TO ACCOMMODATE NEW WORK.
- D9 REMOVE AND LEGALLY DISPOSE OF EXISTING CONCRETE RAMP AND LANDING.

### **KEYED NOTES**

- 1 EXISTING STEEL COLUMN TO REMAIN
- 2 EXISTING MASONRY WALL TO REMAIN, TYPICAL AS SHOWN
- EXISTING UNDER FLOOR ACCESS
- EXISTING EXTERIOR LANDING AND RAMP TO REMAIN

| LEGEND                                                                   | SUBMITTA | LS / REVISIONS            |
|--------------------------------------------------------------------------|----------|---------------------------|
| EXISTING MASONRY WALL TO REMAIN INTACT.                                  | 04.14.20 | PLANNING DEP<br>SUBMITTAL |
| EXISTING WOOD STUD FRAMED WALL TO<br>REMAIN INTACT                       |          |                           |
| $\equiv$ $\equiv$ $\equiv$ $\equiv$ $\equiv$ EXISTING WALL TO BE REMOVED |          |                           |
| EXISTING DOOR AND/OR WINDOW TO REMAIN INTACT                             |          |                           |
|                                                                          | DRAWING  | TITLE/ NO.                |
| NO WORK IN<br>THIS AREA,<br>U.O.N.                                       |          |                           |