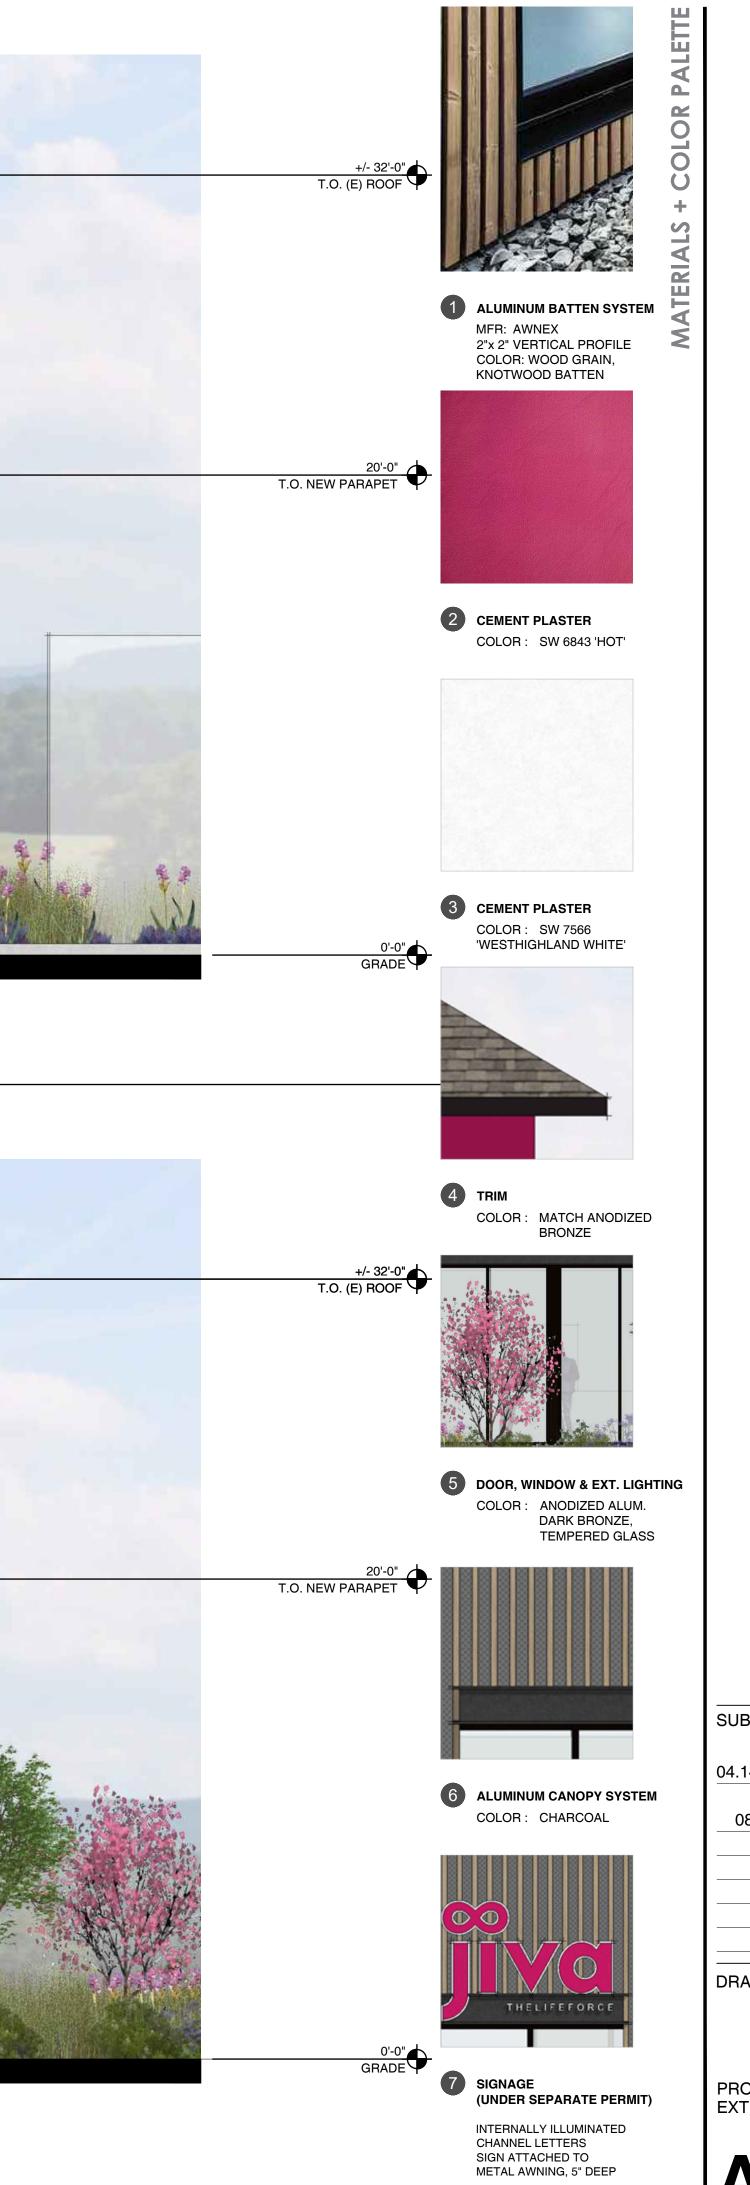

SUBMITTALS / REVISIONS PLANNING DEPT 04.14.20 SUBMITTAL PLANNING 108.10.20 RE-SUBMITTAL #1

DRAWING TITLE/ NO.

PROPOSED EXTERIOR ELEVATIONS

### 01 SOUTHEAST EXTERIOR ELEVATION

COMMERCIAL CANNABIS BUSINESS | RETAIL STOREFRONT 22701 FOOTHILL BLVD & 1055 C STREET, HAYWARD, CALIFORNIA 94541

SUBMITTALS / REVISIONS PLANNING DEPT 04.14.20 SUBMITTAL PLANNING 08.10.20 RE-SUBMITTAL #1

DRAWING TITLE/ NO.

PROPOSED EXTERIOR ELEVATIONS

STOREFRONT **CALIFORNIA 94541** CANNABIS BUSINESS | RETAIL L BLVD & 1055 C STREET, HAYWARD, CAL COMMERCIAL CI 22701 FOOTHILL E

SUBMITTALS / REVISIONS PLANNING DEPT 04.14.20 SUBMITTAL PLANNING