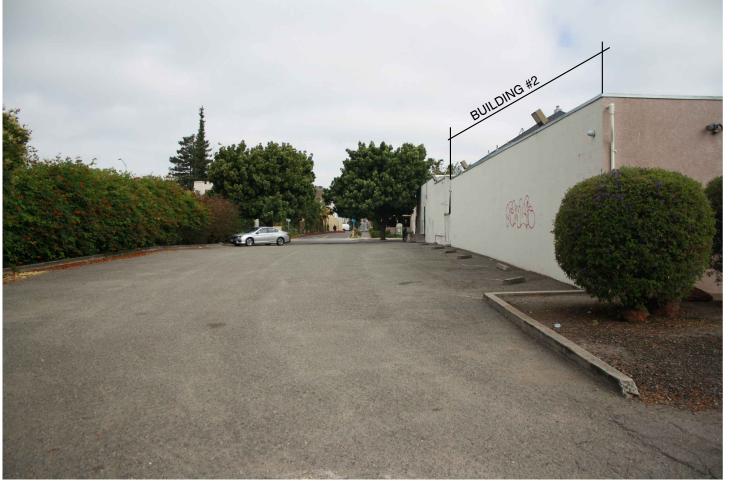

02 EXISTING FOOTHILL BLVD DRIVEWAY APRON

EXISTING BUILDING #1 05 AND ADJACENT PARKING STRUCTURE SCALE: NTS 06 EXISTING BUILDING #1 SCALE: NTS

**EXISTING BUILDING #108FROM 'C' STREET**SCALE:NTS

03 EXISTING BUILDING #2

O9EXISTING BUILDING #1<br/>'C' STREET DRIVEWAY APRONSCALE: NTS

LIFORNIA 94541

CAL

VARD

ΗA

Ш

STRE

CANNABIS BI