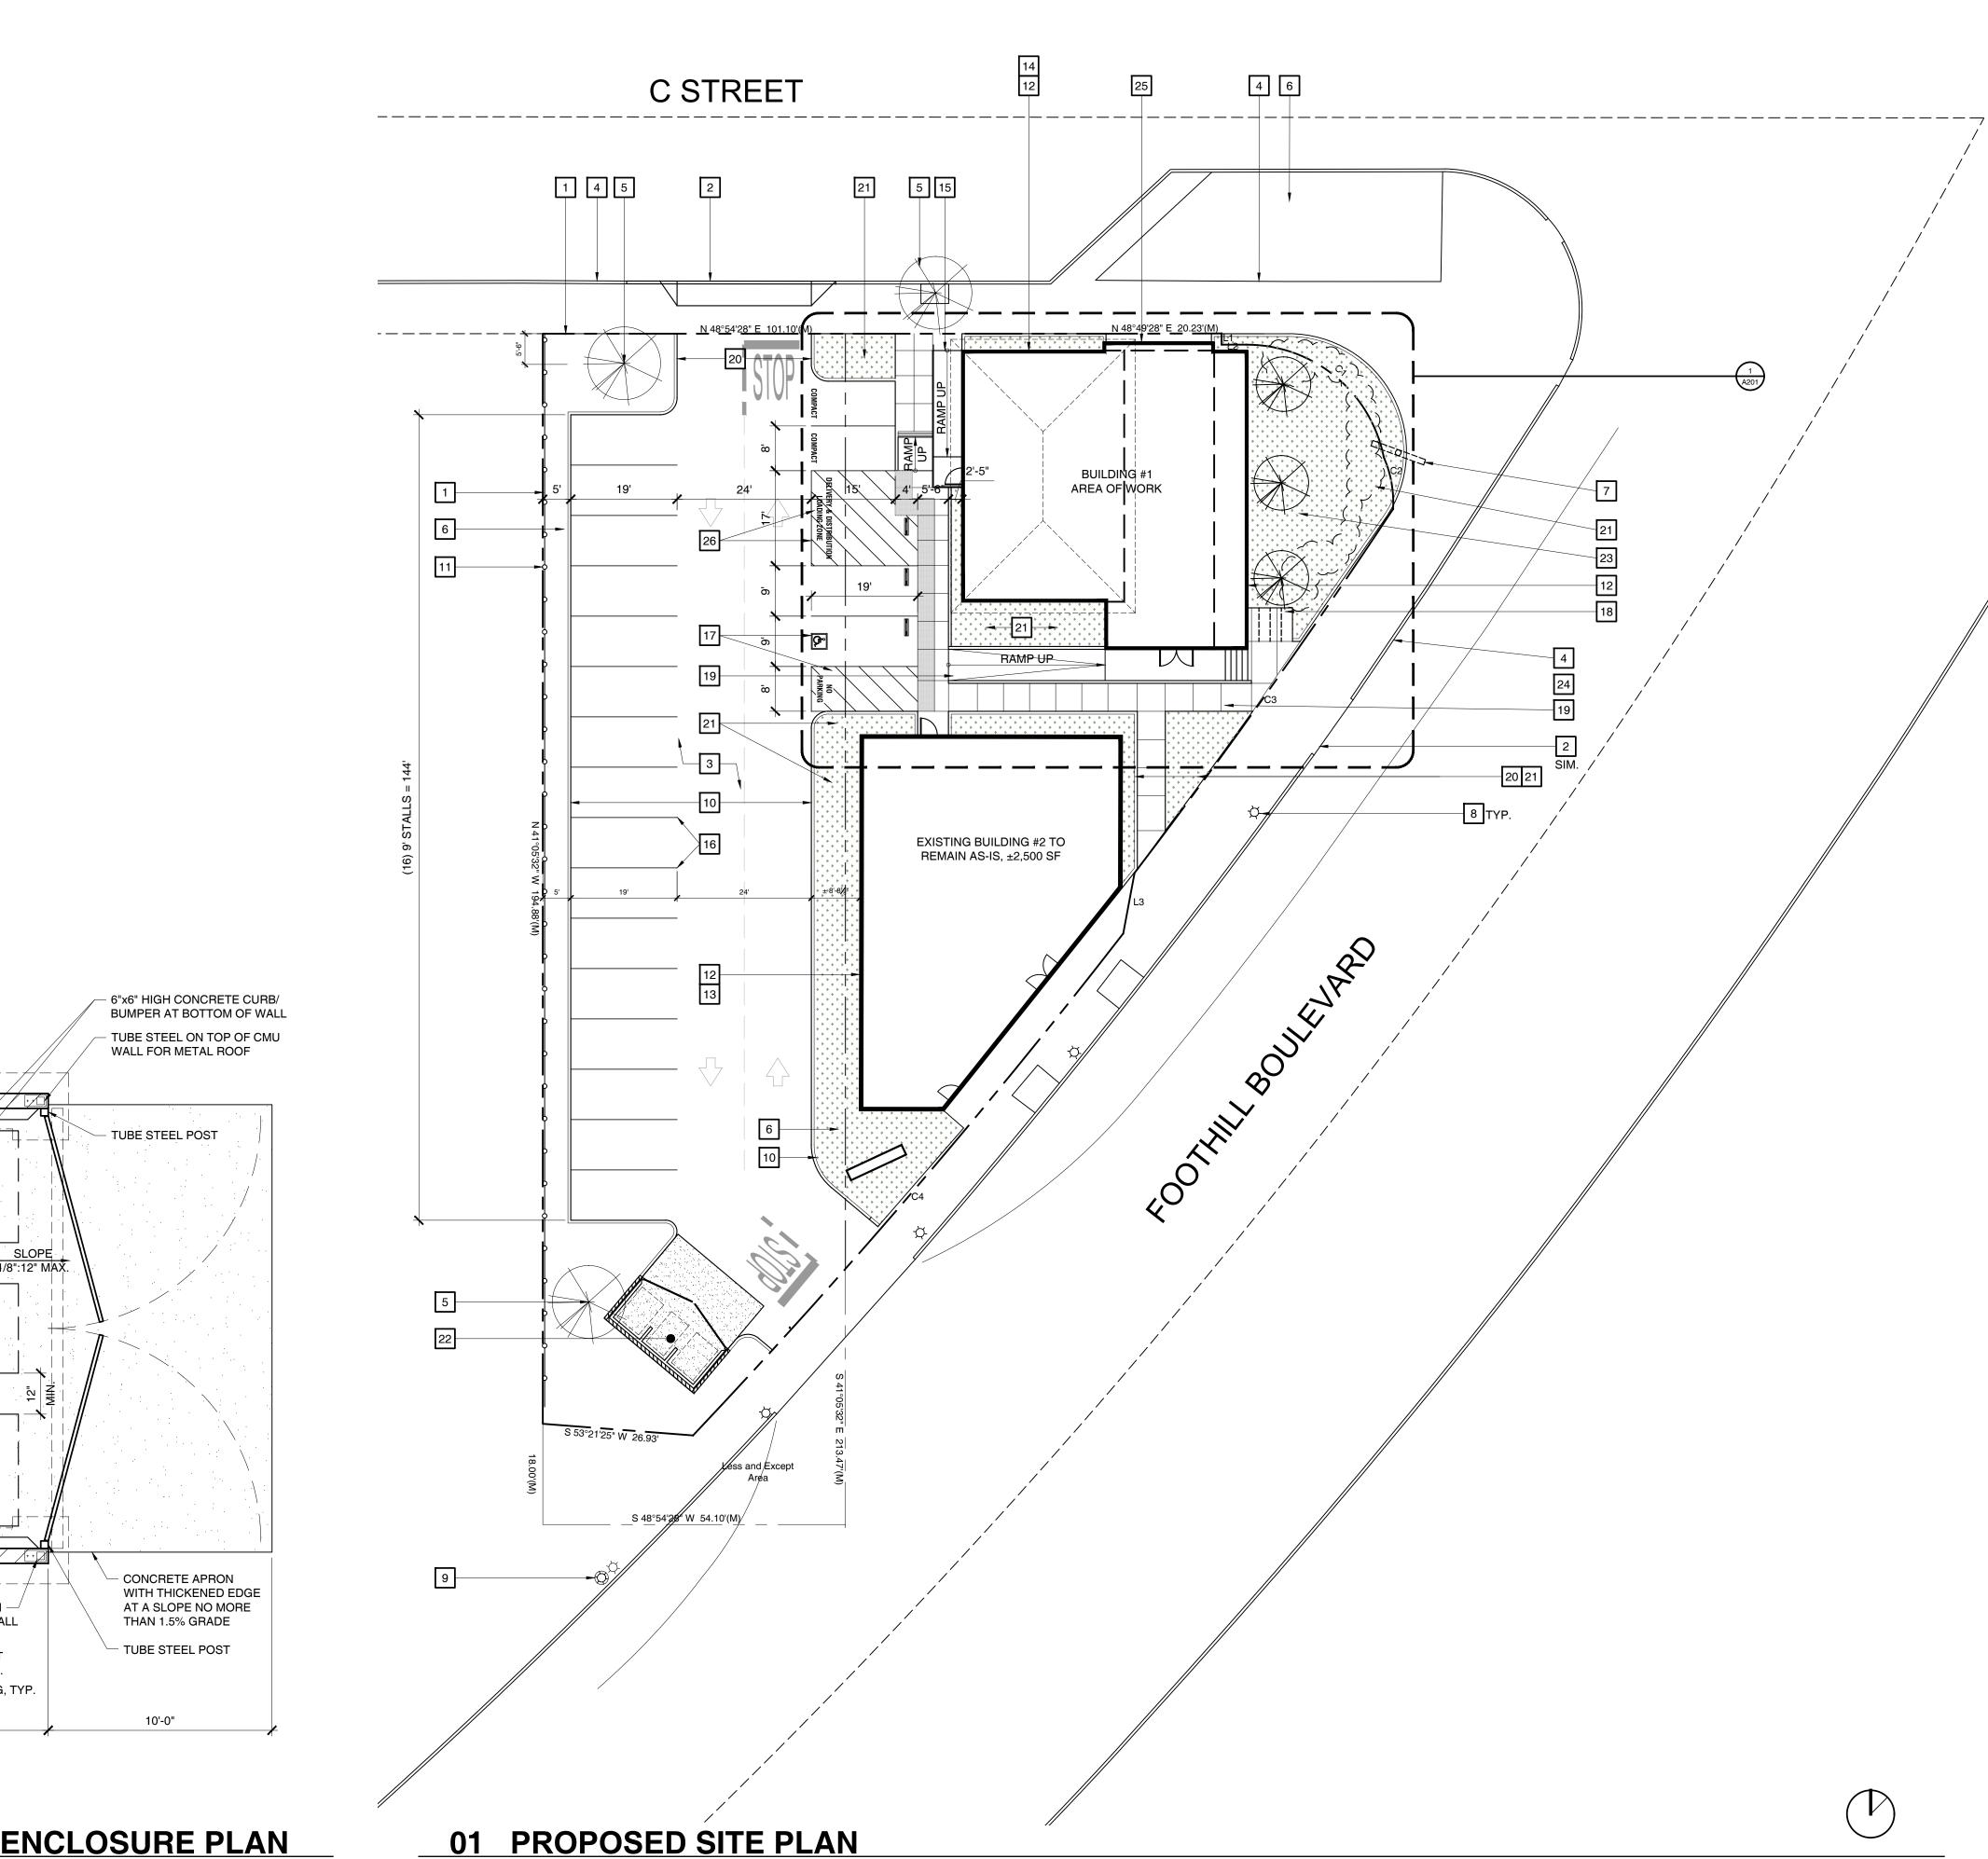

### **SCOPE OF WORK**

- EXISTING SIGN POSTS TO REMAIN, SIGNS TO BE UPDATED
- 2. ALL EXISTING DIRECTIONAL & INFORMATIONAL SIGNS THROUGH THE SITE TO BE REPLACED
- 3. ALL EXISTING PLANTERS, LANDSCAPING AND TREES TO REMAIN U.O.N.
- . EXISTING ONE-WAY PARKING LOT TO BE SLURRY COATED AND MODIFIED TO PROVIDE TWO-WAY TRAFFIC CIRCULATION WITH 90° PARKING. NEW PARKING LOT LAYOUT WILL PROVIDE AN ENTRY AND EXIT FROM AND TO C STREET AND FOOTHILL BLVD.
- DEMOLISH APPROXIMATELY 1,059 SF OF EXISTING BUILDING#1 TO ACCOMMODATE TWO-WAY DRIVEWAY AND PARKING LAYOUT.
- 5. DEMOLISH EXISTING 995 SF NON-CONFORMING COVERED PATIO AREA TO ACCOMMODATE NEW WORK AND LANDSCAPING.
- 7. NEW COVERED TRASH ENCLOSURE PER CITY STANDARDS
- 3. NEW PARKING LAYOUT INCLUDING VAN ACCESSIBLE PARKING STALL AND AISLE PER ADA AND CITY STANDARDS.
- 9. NEW CONCRETE STAIRS, ADA RAMP, AND HARDSCAPE PER CITY STANDARDS.
- 0.BUILDING #1 INTERIOR REMODEL AT FIRST FLOOR SHALL CONSIST OF: 10.1. REMOVE REAR 1-STORY PORTION OF BUILDING #1, APPROX. 1,059 SF.
- 10.2. REMOVE EXISTING INTERIOR STAIRS AND CONVERT SECOND FLOOR TO MECHANICAL YARD (APPROX. 1,298 SF) NON-HABITABLE ATTIC 10.3. NEW 338 SF ADDITION AT FIRST FLOOR 10.4. NEW UNI-SEX ADA RESTROOM
- 10.5. NEW SECURITY CAMERA SYSTEM

#### **KEYED NOTES**

|    |                                                                             |          | 1055 (<br>APN: 4                                   |
|----|-----------------------------------------------------------------------------|----------|----------------------------------------------------|
| K  | EYED NOTES                                                                  | CANNAR   | & <b>1</b> 0                                       |
| 1  | EXISTING PROPERTY LINE                                                      |          | BLVD                                               |
| 2  | EXISTING CONCRETE DRIVEWAY APPROACH TO REMAIN                               |          | BL'                                                |
| 3  | EXISTING AC PAVEMENT TO REMAIN                                              | C        |                                                    |
| 4  | EXISTING CONCRETE CURB, GUTTER & SIDEWALK IN PUBLIC RIGHT OF WAY            | _        | ! <u>루</u>                                         |
| 5  | EXISTING TREE TO REMAIN                                                     |          | DT D                                               |
| 6  | EXISTING LANDSCAPED AREA TO REMAIN, NO WORK.                                |          | FOOTI                                              |
| 7  | EXISTING MONUMENT SIGN TO REMAIN - REFURBISH UNDER SEP PERMIT               |          |                                                    |
| 8  | INDICATES EXISTING STREET LAMP TO REMAIN                                    |          | 22701                                              |
| 9  | EXISTING FIRE HYDRANT TO REMAIN                                             |          | 22                                                 |
| 10 | NEW 6" HIGH CONCRETE CURB                                                   | <u></u>  |                                                    |
| 11 | EXISTING FENCING TO REMAIN                                                  | C        |                                                    |
| 12 | INDICATES EXISTING BUILDING EXTERIOR WALL                                   |          |                                                    |
| 13 | EXISTING 1-STORY BUILDING TO REMAIN, NO WORK.                               |          |                                                    |
| 14 | EXISTING 2-STORY BUILDING AREA OF IMPROVEMENT, ROOF STRUCTURE SHOWN DASHED. |          |                                                    |
| 15 | NEW CONCRETE RAMP AND LANDING                                               | SUBMITTA | LS / REVISIONS                                     |
| 16 | NEW WHITE STALL STRIPING PER CITY STDS                                      | 04 14 00 | PLANNING DEPT<br>SUBMITTAL                         |
| 17 | NEW VAN ACCESSIBLE PARKING STALL & ACCESS AISLE PER CBC REQMTS              | 04.14.20 | SUBMITTAL                                          |
| 18 | NEW BIKE PARKING PER CITY STDS                                              |          |                                                    |
| 19 | NEW ACCESSIBLE CONCRETE RAMP/ WALKWAY                                       |          |                                                    |
| 20 | NEW 6"h CONCRETE CURB                                                       |          |                                                    |
| 21 | INDICATES NEW LANDSCAPE AREA - SEE 'CONCEPTUAL PLANTING PLAN'               |          |                                                    |
| 22 | NEW SECURED CMU TRASH ENCLOSURE PER CITY STDS, SEE DETAIL 02/A110           |          |                                                    |
| 23 | NEW SMALL TREES IN GRID                                                     | DRAWING  |                                                    |
| 24 | NEW CONCRETE STAIRS                                                         |          | $\mathbf{H} = \mathbf{L} / \mathbf{H} \mathbf{O}.$ |
| 25 | NEW 1-STORY BUILDING FOOTPRINT                                              |          |                                                    |
| 26 | NEW DISTRIBUTION/ DELIVERY LOADING ZONE                                     |          |                                                    |

PROPOSED SITE PLAN