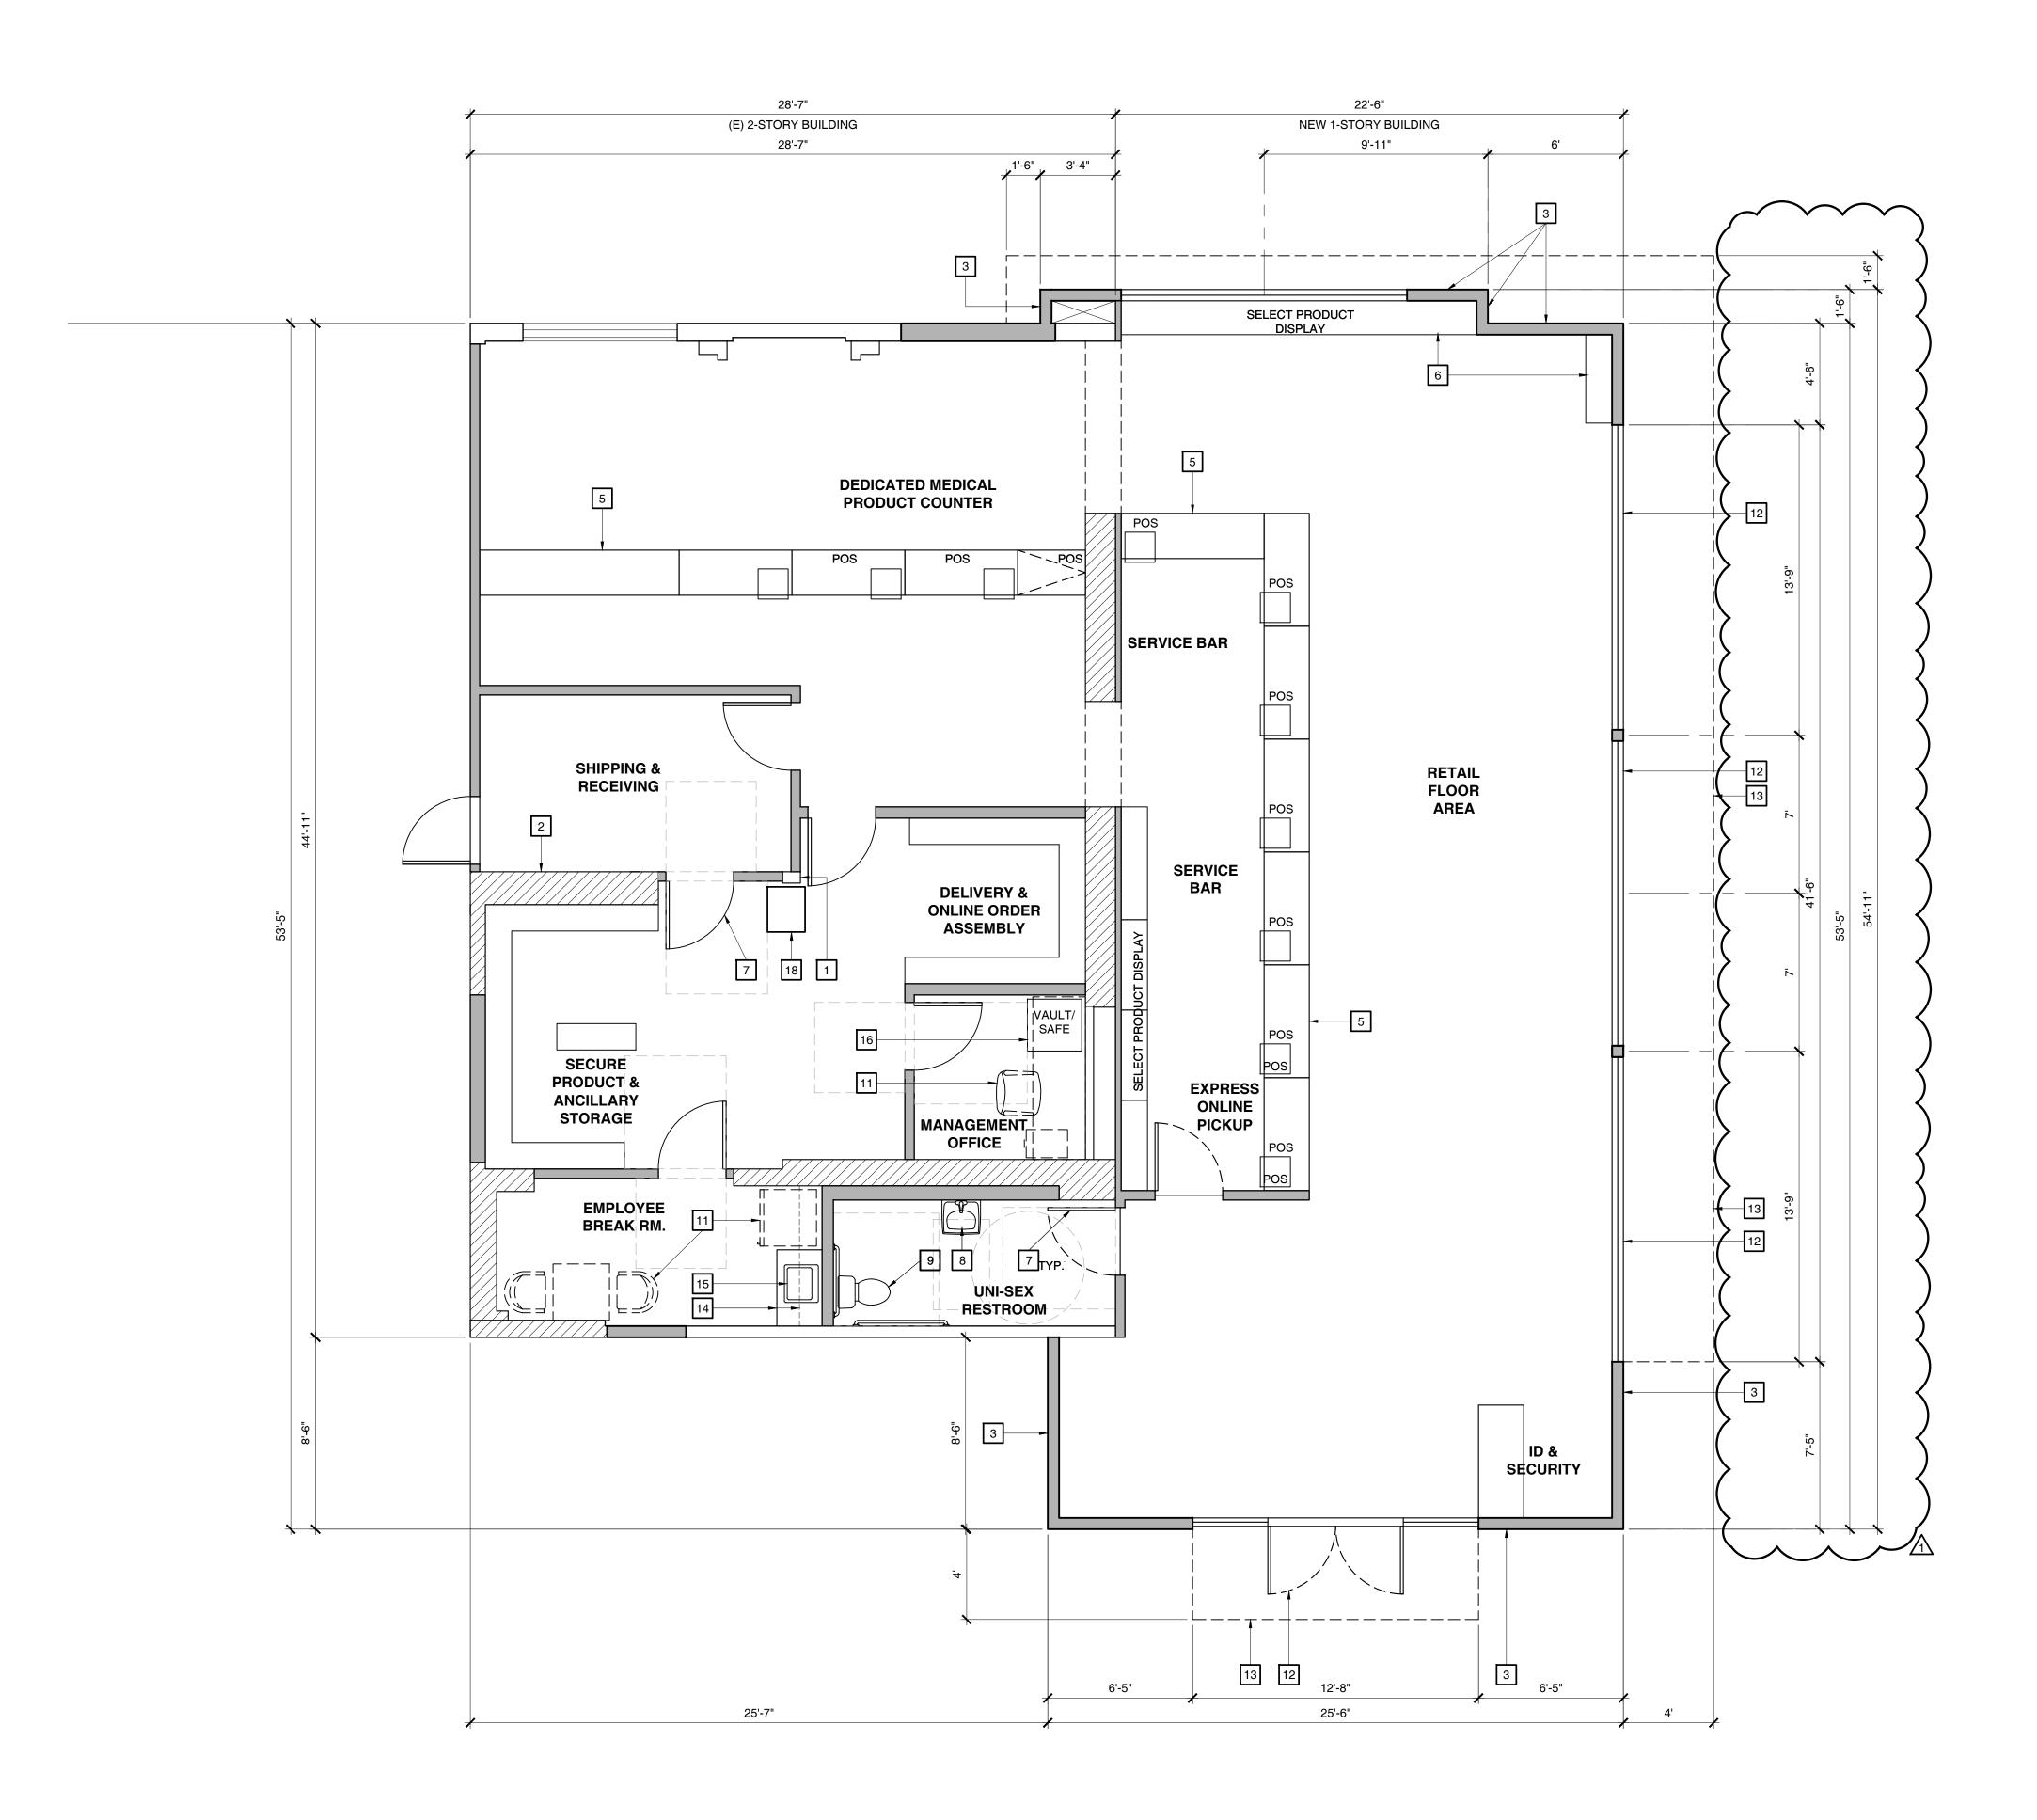

PROPOSED FIRST FLOOR PLAN SCALE: 1/4" = 1'-0"

 $\bigcirc$ 

| KEYED NOTES     I EXISTING STEEL COLUMN TO REMAIN     EXISTING MASONRY WALL TO REMAIN, TYPICAL AS SHOWN     NEW WOOD SLAT RAINSCREEN WALL     MOTUSE     NEW TRANSACTION COUNTER, TYPICAL AS SHOWN.     NEW DISPLAY COUNTER/ MILLWORK     NEW DOOR     NEW WALL MOUNTED SINK     NEW WATER CLOSET AND GRAB BARS BY CODE     ACCESSIBILITY LIFT AS REQUIRED BY CODE     II PURNITURE SHOWN FOR REFERENCE ONLY     II NEW STOREFRONT DOOR(S) AND/OR WINDOW SYSTEM. PROVIDE FROSTE<br>RIGHT OF WAY FIELD OF VIEW.     II NEW METAL AWNING ABOVE     INEW METAL AWNING ABOVE     INEW METAL AWNING ABOVE     INEW METAL AWNING ABOVE     INEW STAINLESS STEEL SINK     IF REFRIGERATOR SPACE, SHOWN FOR REFERENCE.     IP POINT OF SALE (POS)     IS SECURED CANNABIS WASTE RECEPTACLE | COMMERCIAL CANNABIS BUSINESS   RETAIL STOREFRONT<br>22701 FOOTHILL BLVD & 1055 C STREET, HAYWARD, CALIFORNIA 94541<br>APN: 428-0066-058-00 (058-01) |
|--------------------------------------------------------------------------------------------------------------------------------------------------------------------------------------------------------------------------------------------------------------------------------------------------------------------------------------------------------------------------------------------------------------------------------------------------------------------------------------------------------------------------------------------------------------------------------------------------------------------------------------------------------------------------------------------------------------------------------------------------------------------------------------------------------------------------------------------------------------------------------------------------------------------------------------------------------------------------------|-----------------------------------------------------------------------------------------------------------------------------------------------------|
| LEGEND                                                                                                                                                                                                                                                                                                                                                                                                                                                                                                                                                                                                                                                                                                                                                                                                                                                                                                                                                                         | SUBMITTALS / REVISIONS                                                                                                                              |
| EXISTING MASONRY WALL TO REMAIN INTACT.                                                                                                                                                                                                                                                                                                                                                                                                                                                                                                                                                                                                                                                                                                                                                                                                                                                                                                                                        | PLANNING DEPT<br>04.14.20 SUBMITTAL<br>PLANNING                                                                                                     |
| EXISTING WOOD STUD FRAMED WALL TO<br>REMAIN INTACT                                                                                                                                                                                                                                                                                                                                                                                                                                                                                                                                                                                                                                                                                                                                                                                                                                                                                                                             | <u>1</u> 08.10.20 RE-SUBMITTAL #1                                                                                                                   |
|                                                                                                                                                                                                                                                                                                                                                                                                                                                                                                                                                                                                                                                                                                                                                                                                                                                                                                                                                                                | Ст                                                                                                                                                  |
| NEW WOOD STUD FRAMED WALL                                                                                                                                                                                                                                                                                                                                                                                                                                                                                                                                                                                                                                                                                                                                                                                                                                                                                                                                                      |                                                                                                                                                     |
| NEW DOOR                                                                                                                                                                                                                                                                                                                                                                                                                                                                                                                                                                                                                                                                                                                                                                                                                                                                                                                                                                       | DRAWING TITLE/ NO.                                                                                                                                  |
|                                                                                                                                                                                                                                                                                                                                                                                                                                                                                                                                                                                                                                                                                                                                                                                                                                                                                                                                                                                | PROPOSED<br>FIRST FLOOR PLAN                                                                                                                        |

A201