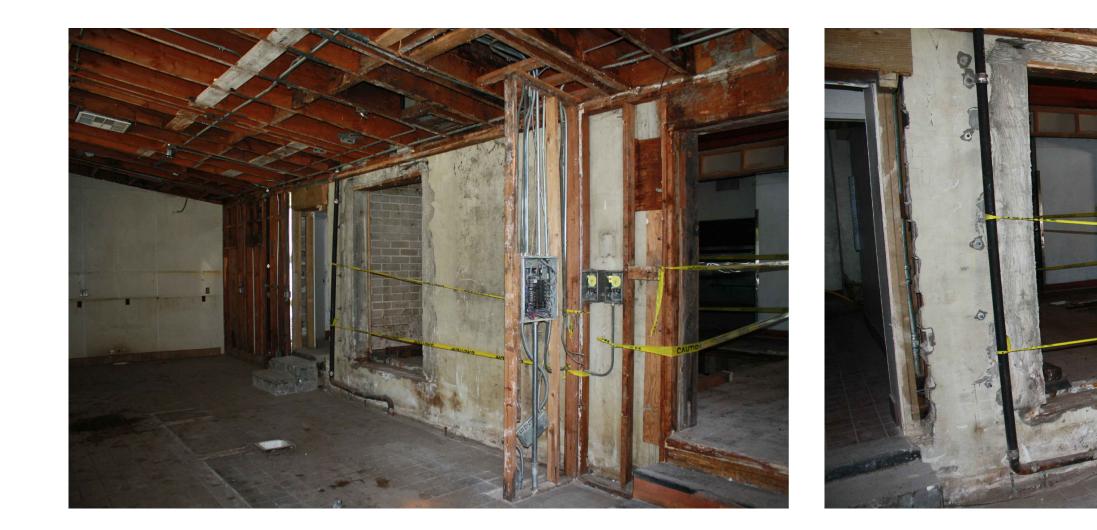

06 INTERIOR EXISTING CONDITION SCALE: NTS

09 INTERIOR EXISTING CONDITION SCALE: NTS

10 INTERIOR EXISTING CONDITION SCALE: NTS

03EXISTING OUTDOOR PATIO<br/>INTERIORSCALE:NTS

07 INTERIOR EXISTING CONDITION SCALE: NTS

## 08 INTERIOR EXISTING CONDITION SCALE: NTS

**STOREFRONT** FORNIA 94541 CALII RETAIL VARD, **SSEINESS** ΗA Ш STREI  $\mathbf{O}$ CANNABIS F 22701 FOOTHILL COMMERCIAL

SUBMITTALS / REVISIONS PLANNING DEPT 04.14.20 SUBMITTAL

DRAWING TITLE/ NO.

EXISTING CONDITIONS BUILDING #1 INTERIOR

 $(\mathcal{P})$ 

| STOREFRONT | -IFORNIA 94541 |
|------------|----------------|

CALIFORNIA

WARD,

НАҮ

Ļ,