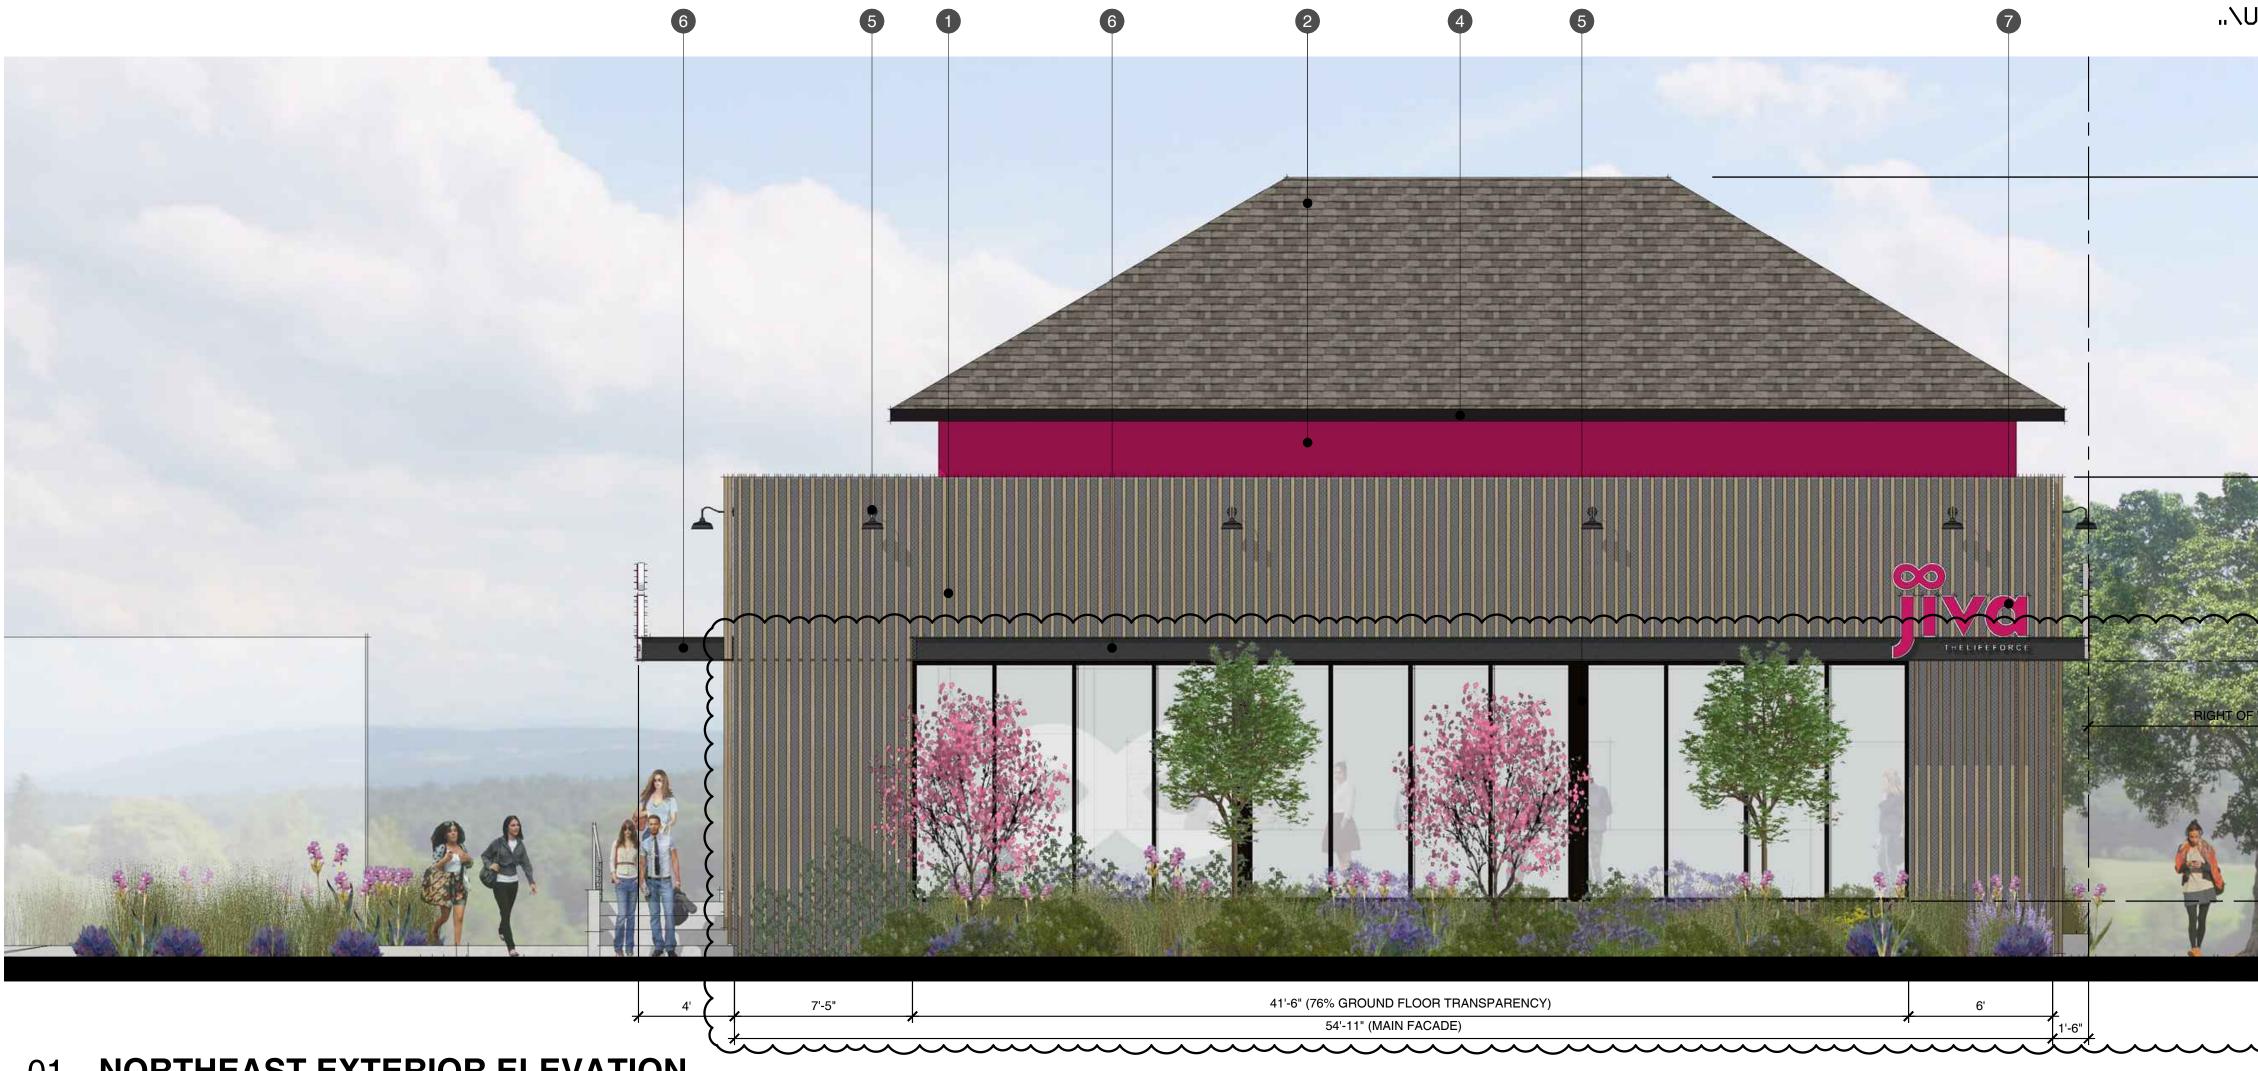

# 01 NORTHEAST EXTERIOR ELEVATION SCALE: 1/4" =1'-0"

WARD, НАҮ Ľ, Ш STREI C 1055  $\infty$ ND VD FOOTHIL

**CALIFORNIA 94541** 

RETAIL

**SSEINESS** 

**CANNABIS** 

Ы

22701

SUBMITTALS / REVISIONS PLANNING DEPT 04.14.20 SUBMITTAL PLANNING 108.10.20 RE-SUBMITTAL #1

DRAWING TITLE/ NO.

PROPOSED EXTERIOR ELEVATIONS