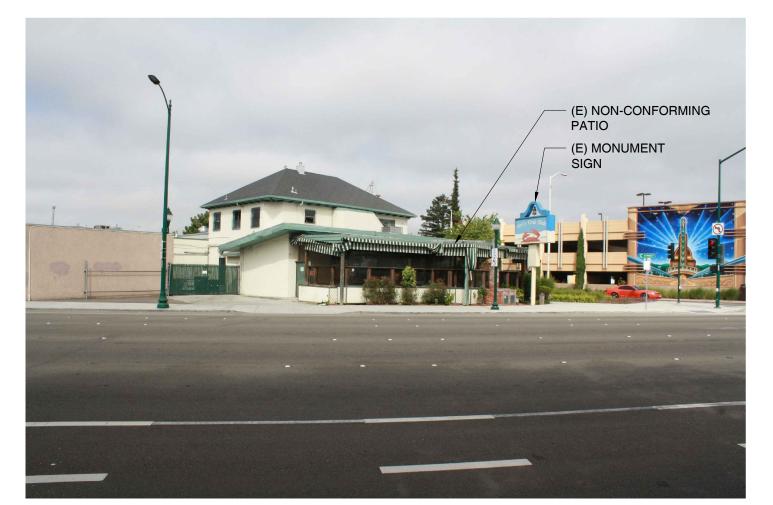

02 EXISTING FOOTHILL BLVD DRIVEWAY APRON

EXISTING BUILDING #1 05 AND ADJACENT PARKING STRUCTURE SCALE: NTS 06 EXISTING BUILDING #1 SCALE: NTS

**EXISTING BUILDING #108FROM 'C' STREET**SCALE:NTS

03 EXISTING BUILDING #2

# DEMOLITION KEY NOTES

THE DEMOLITION KEY NOTES THAT FOLLOW APPLY TO THE DRAWING(S) ON THIS SHEET ONLY.

D1 REMOVE AND LEGALLY DISPOSE OF EXISTING COVERED PATIO IN ITS ENTIRETY, INCLUDING BUT NOT LIMITED TO FOUNDATION, WALL AND ROOF ASSEMBLIES (I.E. POSTS, DOORS, WINDOWS, ELECTRICAL, ETC ).