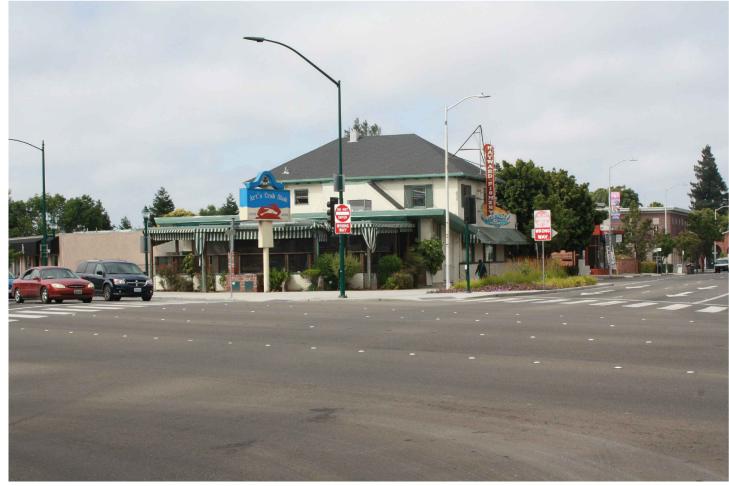

02 EXISTING FOOTHILL BLVD DRIVEWAY APRON

EXISTING BUILDING #1 05 AND ADJACENT PARKING STRUCTURE SCALE: NTS 06 EXISTING BUILDING #1 SCALE: NTS

**EXISTING BUILDING #108FROM 'C' STREET**SCALE:NTS

03 EXISTING BUILDING #2