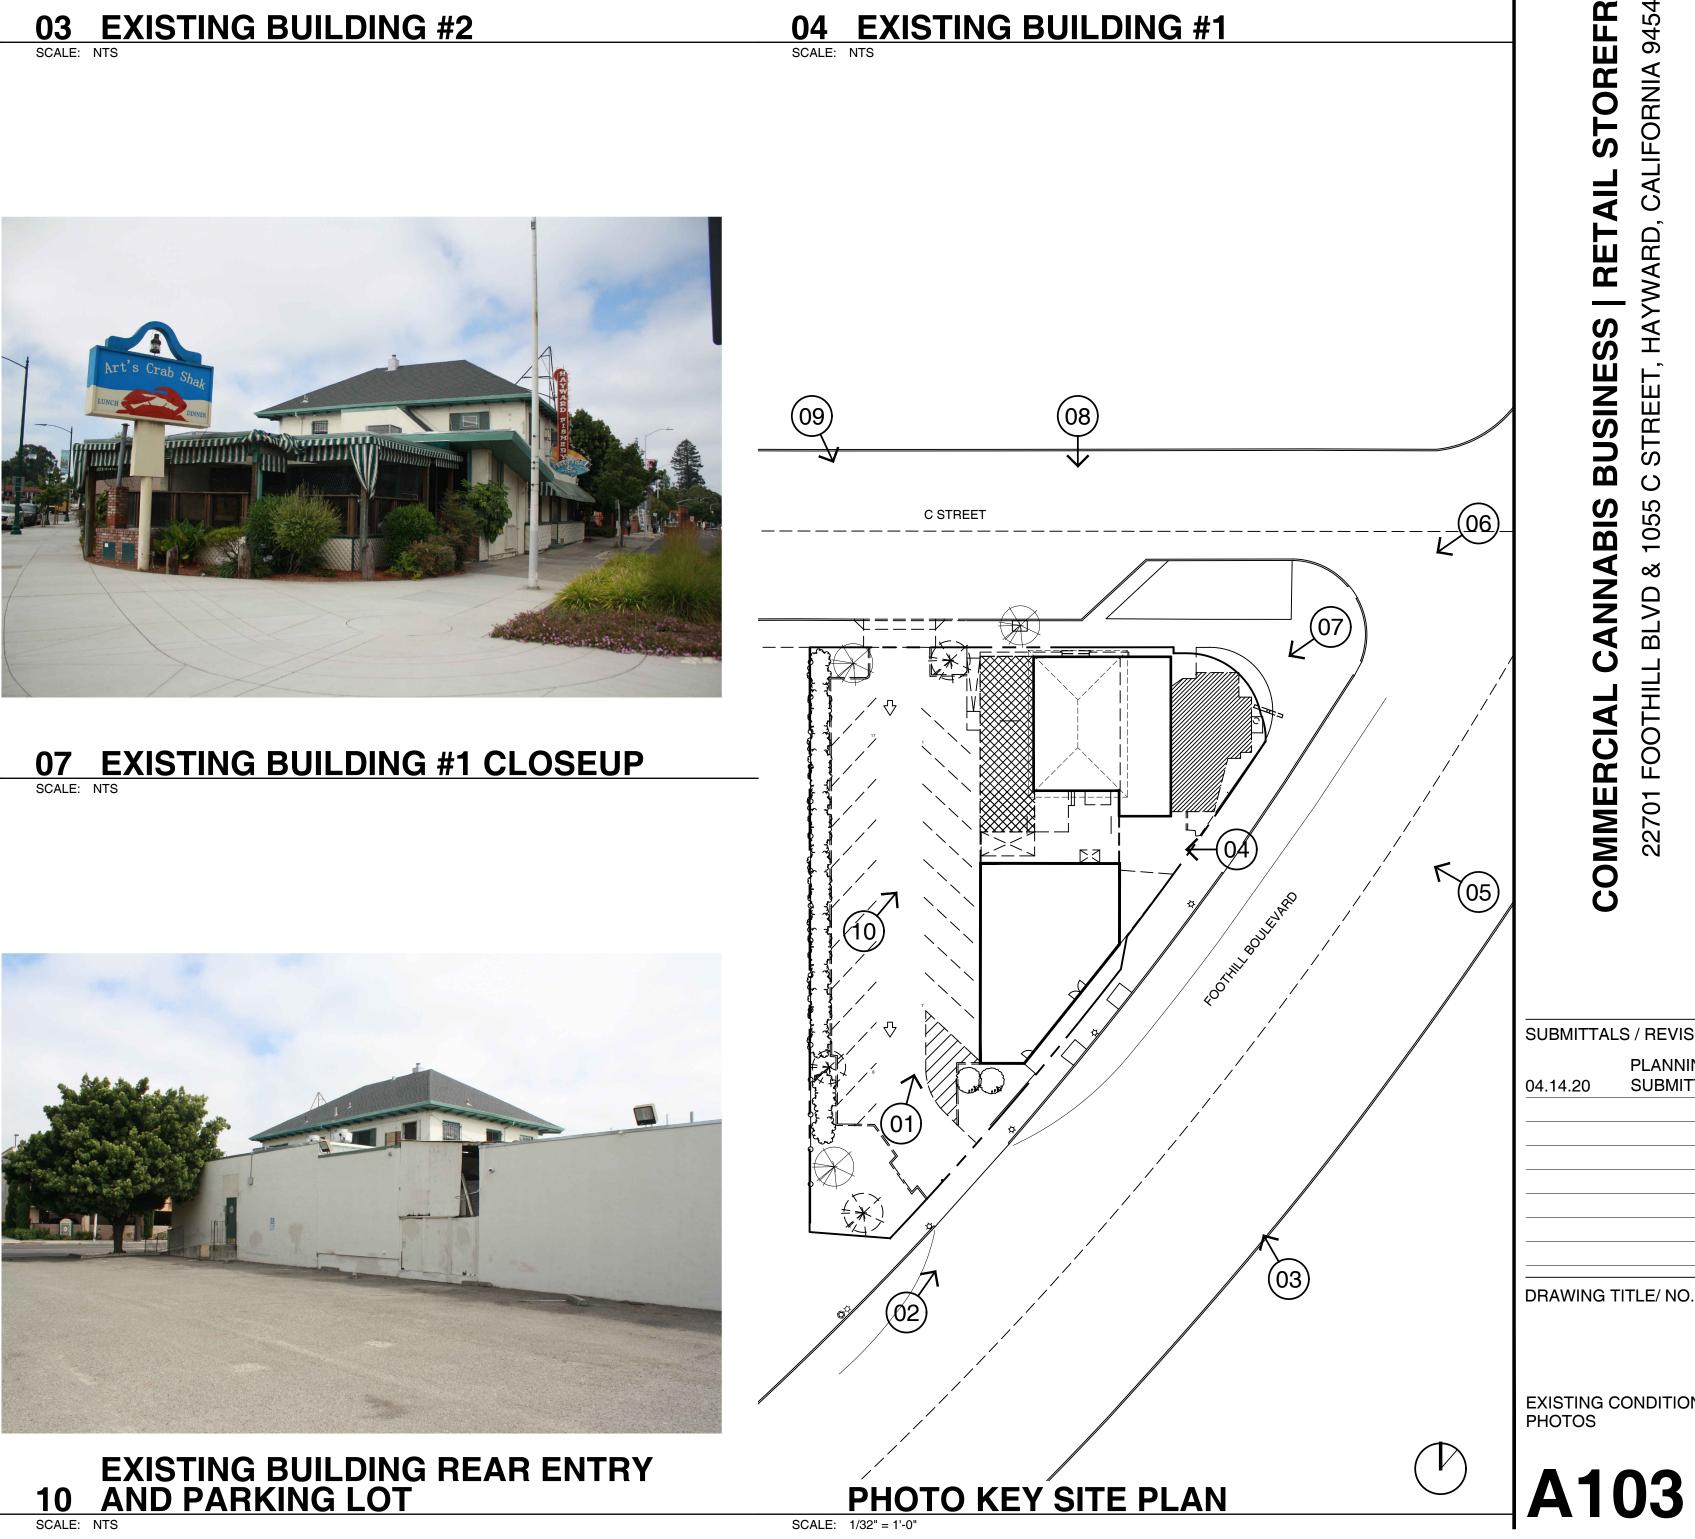

COVER SHEET

|                                                                         |                                                                                                                                                                                                                        |                                                                                                                                        |                                                                                                                                          |                 |                                                                                                                                              | AL A                      |
|-------------------------------------------------------------------------|------------------------------------------------------------------------------------------------------------------------------------------------------------------------------------------------------------------------|----------------------------------------------------------------------------------------------------------------------------------------|------------------------------------------------------------------------------------------------------------------------------------------|-----------------|----------------------------------------------------------------------------------------------------------------------------------------------|---------------------------|
| PRC                                                                     | <b>OPERTY</b>                                                                                                                                                                                                          | BEARIN                                                                                                                                 | IGS                                                                                                                                      |                 |                                                                                                                                              |                           |
| LINE                                                                    | BEARING                                                                                                                                                                                                                | DISTANCE                                                                                                                               |                                                                                                                                          |                 |                                                                                                                                              |                           |
| L1                                                                      | S 41° 10'32" E                                                                                                                                                                                                         | 2.00'                                                                                                                                  |                                                                                                                                          |                 | ן מ                                                                                                                                          |                           |
| L2                                                                      | N 48°49'28" E                                                                                                                                                                                                          | 4.43'                                                                                                                                  |                                                                                                                                          |                 |                                                                                                                                              | - j                       |
| L3                                                                      | S 30°32'08" E                                                                                                                                                                                                          | 11.02'                                                                                                                                 |                                                                                                                                          |                 | U<br>U                                                                                                                                       | HAYWARI<br>(058-01)       |
| CURVE                                                                   | RADIUS                                                                                                                                                                                                                 | ARC LENGTH                                                                                                                             | CHORD LENGTH                                                                                                                             | CORD BEARING    | ј й                                                                                                                                          |                           |
| C1                                                                      | 25.00'                                                                                                                                                                                                                 | 34.45'                                                                                                                                 | 31.79'                                                                                                                                   | N 88°18'04" E   |                                                                                                                                              | EET<br>056-00             |
| 02                                                                      | 20.00'                                                                                                                                                                                                                 | 9.46'                                                                                                                                  | 9.37'                                                                                                                                    | S 51°11'44" E   | U 7                                                                                                                                          |                           |
| C3                                                                      | 1195.00'                                                                                                                                                                                                               | 79.79'                                                                                                                                 | 79.78'                                                                                                                                   | S 05°42'04" E   |                                                                                                                                              | STRI<br>0066-(c           |
| 24                                                                      | 1200.00'                                                                                                                                                                                                               | 118.22'                                                                                                                                | 118.18'                                                                                                                                  | S 00°29'45" E   | ן מ                                                                                                                                          |                           |
| DEN                                                                     | NOLITIO                                                                                                                                                                                                                |                                                                                                                                        | IOTES                                                                                                                                    |                 |                                                                                                                                              | & 1055<br>APN:            |
| THE DEMOI<br>ONLY.                                                      | LITION KEY NOTES TH                                                                                                                                                                                                    | AT FOLLOW APPLY                                                                                                                        | TO THE DRAWING(S                                                                                                                         | ) ON THIS SHEET |                                                                                                                                              | BLVD                      |
| D2 REMO<br>D3 REMO<br>D4 REMO<br>D5 REMO<br>NEW V<br>D6 REMO<br>D7 REMO | OVE AND LEGALLY DISF<br>WN DASHED), INCLUDII<br>MBLIES (I.E. POSTS, DO<br>OVE AND LEGALLY DISF<br>OVE AND LEGALLY DISF<br>OVE EXISTING TREE TO<br>OVE AND LEGALLY DISF<br>OVE AND LEGALLY DISF<br>OVE AND LEGALLY DISF | NG BUT NOT LIMITE<br>DORS, WINDOWS, E<br>POSE OF EXISTING<br>POSE OF PLANTER<br>DACCOMMODATE N<br>POSE OF EXISTING<br>POSE OF EXISTING | ED TO FOUNDATION,<br>ELECTRICAL, ETC ).<br>CONCRETE STEPS<br>BOXES<br>NEW WORK<br>& CONCRETE CURB T<br>WOOD/CHAIN-LINK I<br>STORAGE SHED | WALL AND ROOF   |                                                                                                                                              | FOOTHILL                  |
| D9 REMO<br>ENTIR                                                        | OVE AND LEGALLY DISP<br>OVE AND LEGALLY DISP<br>RETY (SHOWN CROSS I<br>AND ROOF ASSEMBLI                                                                                                                               | POSE OF EXISTING<br>HATCHED), INCLUD                                                                                                   | PORTION OF EXISTI                                                                                                                        |                 |                                                                                                                                              |                           |
| D10 REMO                                                                | OVE AND LEGALLY DISP                                                                                                                                                                                                   | POSE OF (E) CONCI                                                                                                                      | RETE RAMP, STAIRS                                                                                                                        | AND LANDING.    |                                                                                                                                              |                           |
| KEY                                                                     | ED NOT                                                                                                                                                                                                                 | ES                                                                                                                                     |                                                                                                                                          |                 | SUBMITTA                                                                                                                                     | LS / REVISIONS            |
|                                                                         | ING PROPERTY LINE                                                                                                                                                                                                      |                                                                                                                                        |                                                                                                                                          |                 | 04.14.20                                                                                                                                     | PLANNING DEF<br>SUBMITTAL |
|                                                                         | ING CONCRETE DRIVE                                                                                                                                                                                                     |                                                                                                                                        |                                                                                                                                          |                 | <u><u><u></u></u><u></u><u></u><u></u><u></u><u></u><u></u><u></u><u></u><u></u><u></u><u></u><u></u><u></u><u></u><u></u><u></u><u></u></u> | CODIVITTAL                |
|                                                                         |                                                                                                                                                                                                                        |                                                                                                                                        |                                                                                                                                          |                 |                                                                                                                                              |                           |
|                                                                         |                                                                                                                                                                                                                        |                                                                                                                                        |                                                                                                                                          |                 |                                                                                                                                              |                           |
| 4                                                                       | ING CONCRETE CURB                                                                                                                                                                                                      | , GUITER & SIDEW                                                                                                                       | ALK IN PUBLIC RIGH                                                                                                                       |                 |                                                                                                                                              |                           |
| 5 EXIST                                                                 | ING TREE TO REMAIN                                                                                                                                                                                                     |                                                                                                                                        |                                                                                                                                          |                 |                                                                                                                                              |                           |
| 6 EXIST                                                                 | ING LANDSCAPED ARE                                                                                                                                                                                                     | EA TO REMAIN, NO                                                                                                                       | WORK.                                                                                                                                    |                 |                                                                                                                                              |                           |
| 7 EXIST                                                                 | ING MONUMENT SIGN                                                                                                                                                                                                      | TO REMAIN - REFU                                                                                                                       | RBISH UNDER SEP F                                                                                                                        | PERMIT          |                                                                                                                                              |                           |
| 8 INDICA                                                                | ATES EXISTING STREE                                                                                                                                                                                                    | T LAMP TO REMAIN                                                                                                                       | J                                                                                                                                        |                 | DRAWING                                                                                                                                      | TITLE/ NO.                |
|                                                                         | ING FIRE HYDRANT TO                                                                                                                                                                                                    | ) REMAIN                                                                                                                               |                                                                                                                                          |                 |                                                                                                                                              |                           |
|                                                                         | ING CONCRETE CURB                                                                                                                                                                                                      |                                                                                                                                        |                                                                                                                                          |                 |                                                                                                                                              |                           |
|                                                                         | ING FENCING TO REM                                                                                                                                                                                                     | AIN                                                                                                                                    |                                                                                                                                          |                 |                                                                                                                                              |                           |
|                                                                         |                                                                                                                                                                                                                        |                                                                                                                                        |                                                                                                                                          |                 |                                                                                                                                              | CONDITIONS /              |

- 12 NOT USED
- 13 INDICATES EXISTING 1-STORY BUILDING EXTERIOR WALL, NO WORK.
- 14 INDICATES EXISTING 2-STORY BUILDING EXTERIOR WALL, ROOF PROFILE AND EXTERIOR WALL AT SECOND STORY SHOWN DASHED.

PLANNING DEPT

02 EXISTING FOOTHILL BLVD DRIVEWAY APRON

EXISTING BUILDING #1 05 AND ADJACENT PARKING STRUCTURE SCALE: NTS 06 EXISTING BUILDING #1 SCALE: NTS

**EXISTING BUILDING #108FROM 'C' STREET**SCALE:NTS

03 EXISTING BUILDING #2

O9EXISTING BUILDING #1<br/>'C' STREET DRIVEWAY APRONSCALE: NTS

LIFORNIA 94541

CAL

VARD

ΗA

Ш

STRE

CANNABIS BI

22701 FOOTHIL

COMMERCIAL

RETAIL

**USINESS** 

SUBMITTALS / REVISIONS PLANNING DEPT 04.14.20 SUBMITTAL DRAWING TITLE/ NO EXISTING CONDITIONS PHOTOS

01 EXISTING OUTDOOR PATIO SCALE: NTS

05 INTERIOR EXISTING CONDITION SCALE: NTS