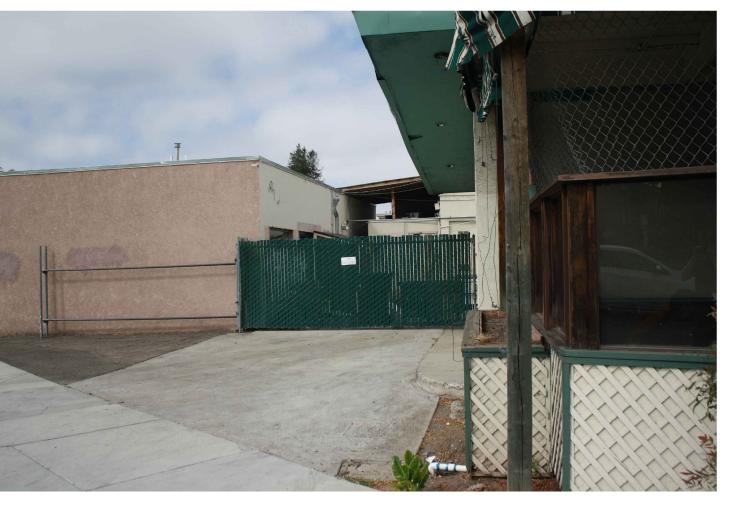

02 EXISTING FOOTHILL BLVD DRIVEWAY APRON

EXISTING BUILDING #1 05 AND ADJACENT PARKING STRUCTURE SCALE: NTS 06 EXISTING BUILDING #1 SCALE: NTS

**EXISTING BUILDING #108FROM 'C' STREET**SCALE:NTS

03 EXISTING BUILDING #2

O9EXISTING BUILDING #1<br/>'C' STREET DRIVEWAY APRONSCALE: NTS

LIFORNIA 94541

CAL

VARD

ΗA

Ш

STRE

CANNABIS BI