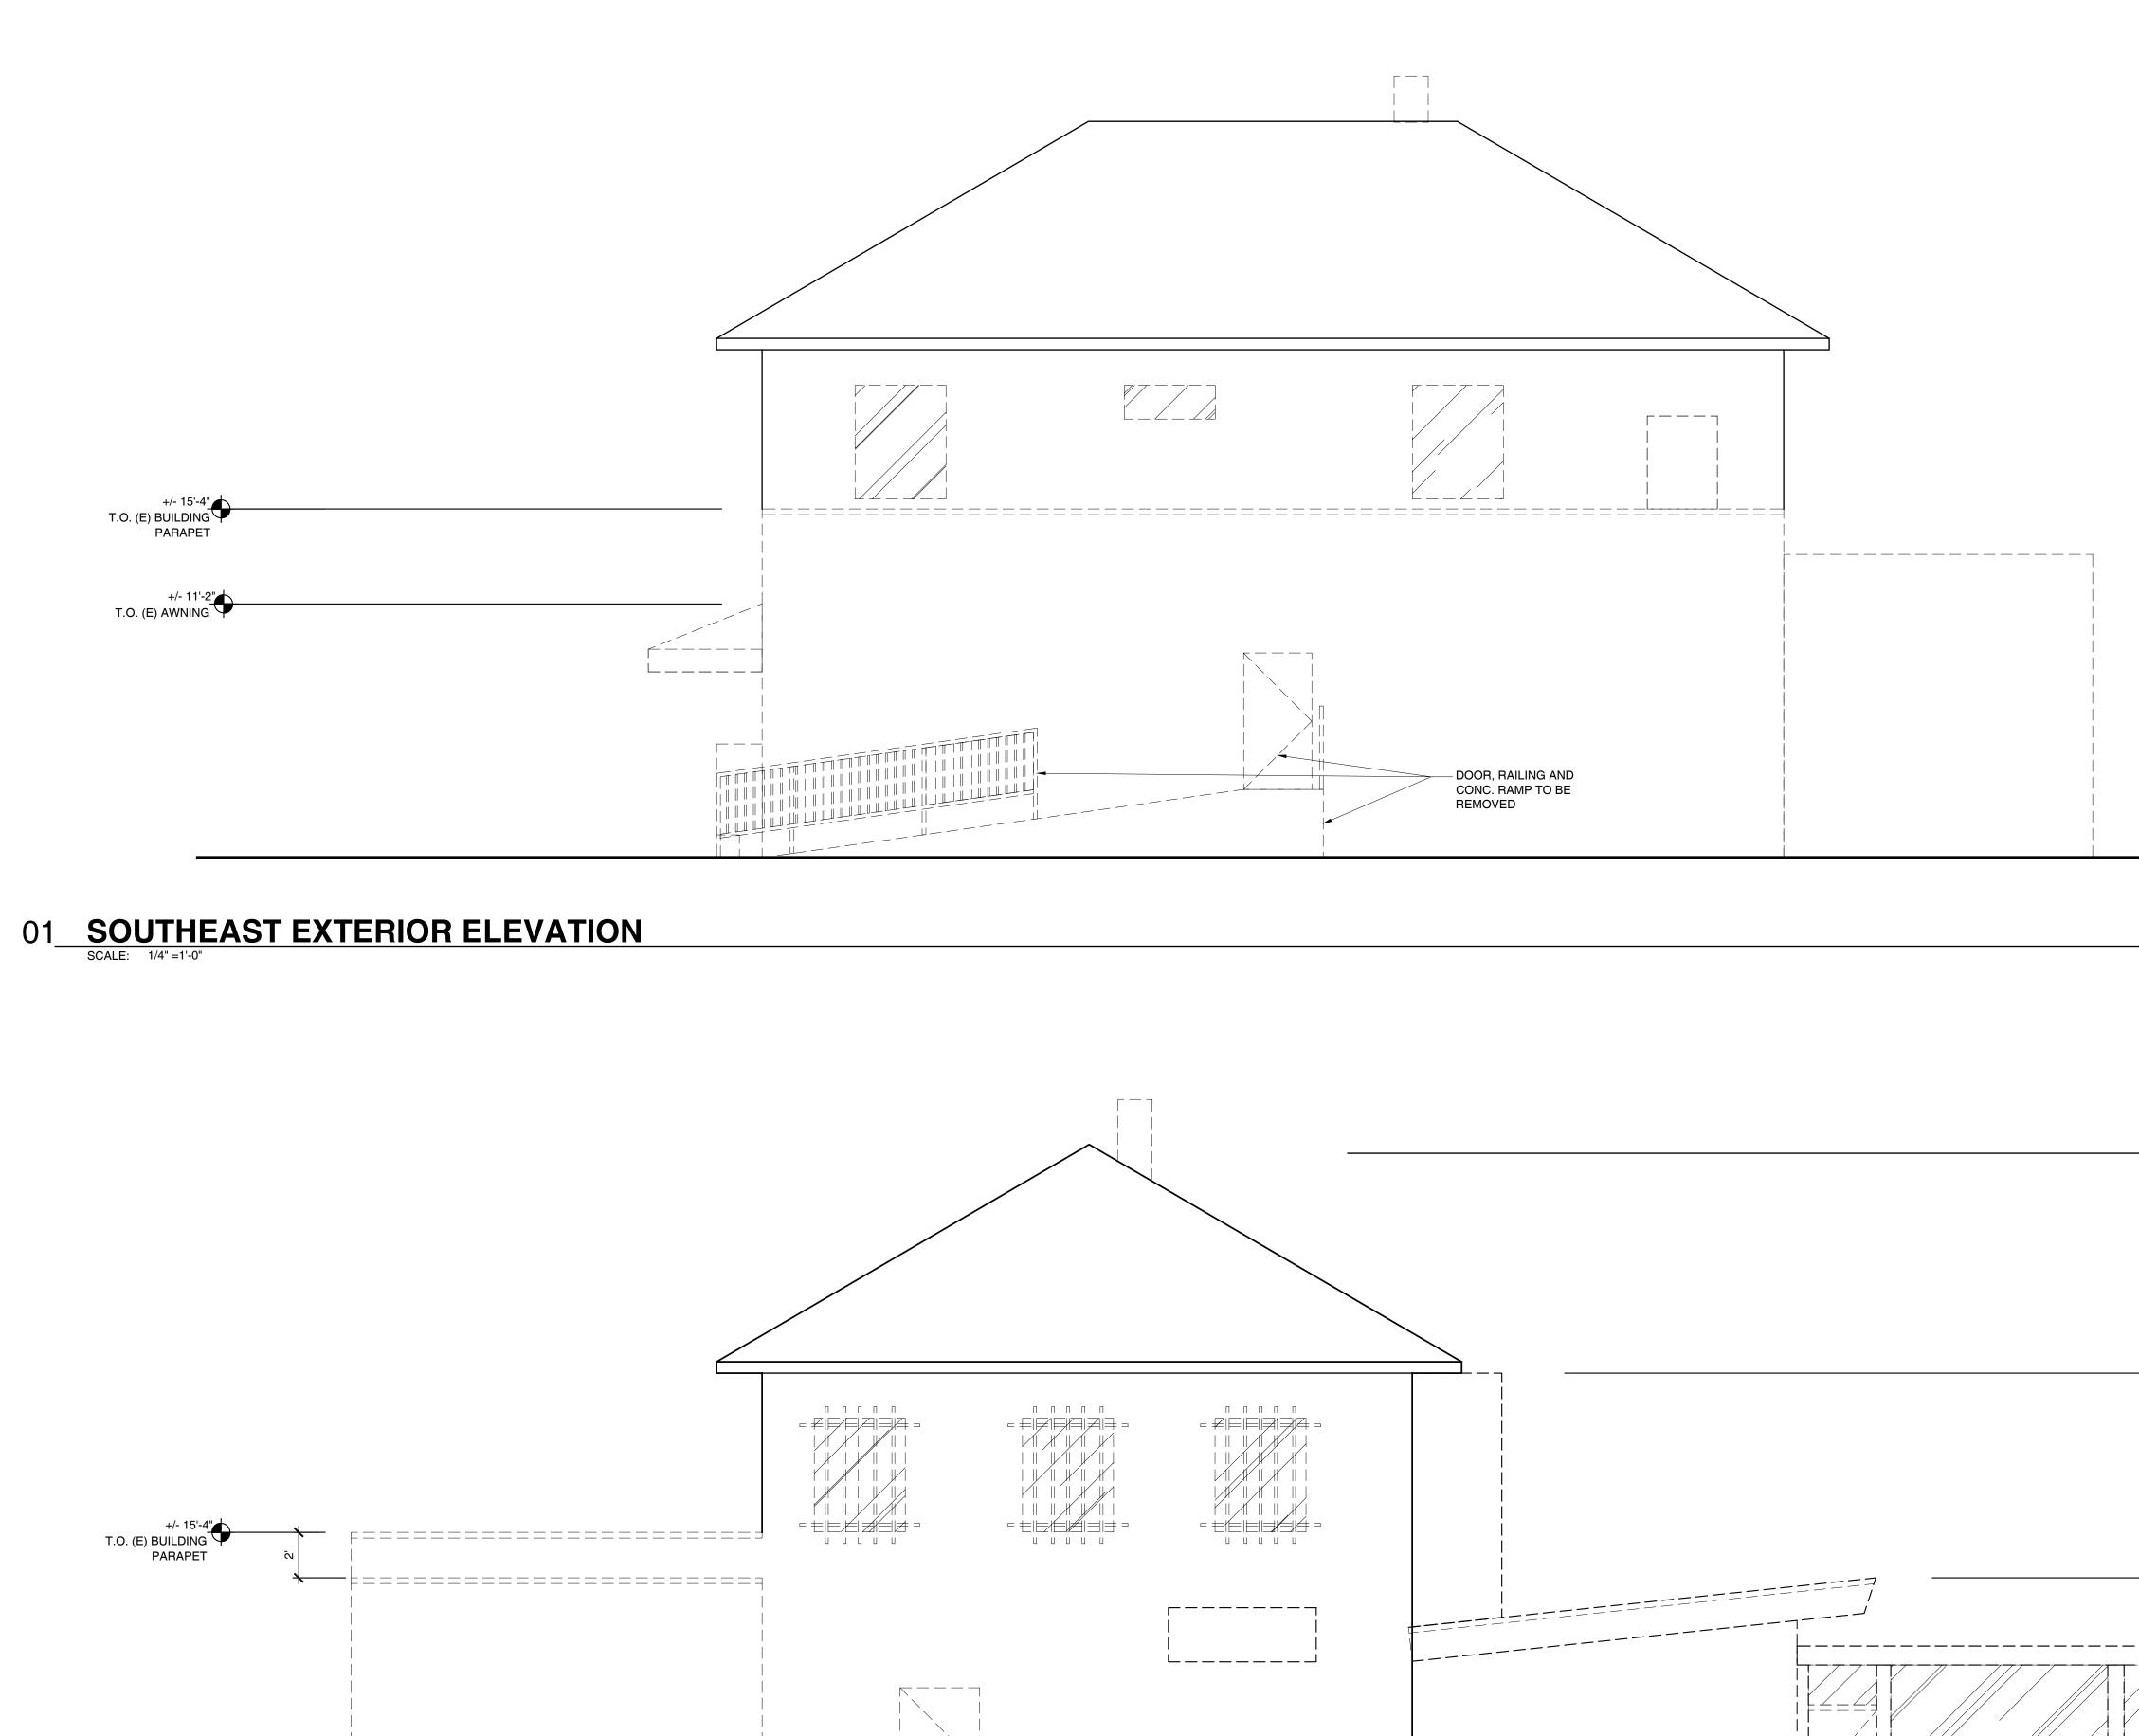

### 01 SOUTHEAST EXTERIOR ELEVATION

COMMERCIAL CANNABIS BUSINESS | RETAIL STOREFRONT 22701 FOOTHILL BLVD & 1055 C STREET, HAYWARD, CALIFORNIA 94541

SUBMITTALS / REVISIONS PLANNING DEPT 04.14.20 SUBMITTAL PLANNING 08.10.20 RE-SUBMITTAL #1

DRAWING TITLE/ NO.

PROPOSED EXTERIOR ELEVATIONS

STOREFRONT **CALIFORNIA 94541** CANNABIS BUSINESS | RETAIL L BLVD & 1055 C STREET, HAYWARD, CAL COMMERCIAL CI 22701 FOOTHILL E

SUBMITTALS / REVISIONS PLANNING DEPT 04.14.20 SUBMITTAL PLANNING