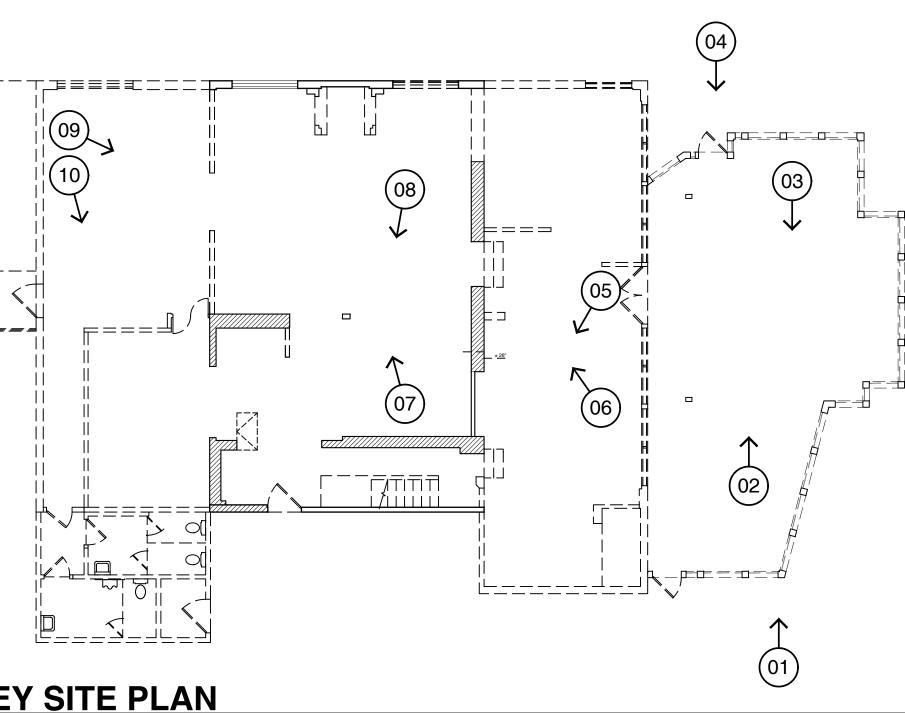

02 EXISTING FOOTHILL BLVD DRIVEWAY APRON

EXISTING BUILDING #1 05 AND ADJACENT PARKING STRUCTURE SCALE: NTS 06 EXISTING BUILDING #1 SCALE: NTS

**EXISTING BUILDING #108FROM 'C' STREET**SCALE:NTS

03 EXISTING BUILDING #2

O9EXISTING BUILDING #1<br/>'C' STREET DRIVEWAY APRONSCALE: NTS

LIFORNIA 94541

CAL

VARD

ΗA

Ш

STRE

CANNABIS BI

PHOTO KEY SITE PLAN SCALE: 1/32" = 1'-0"