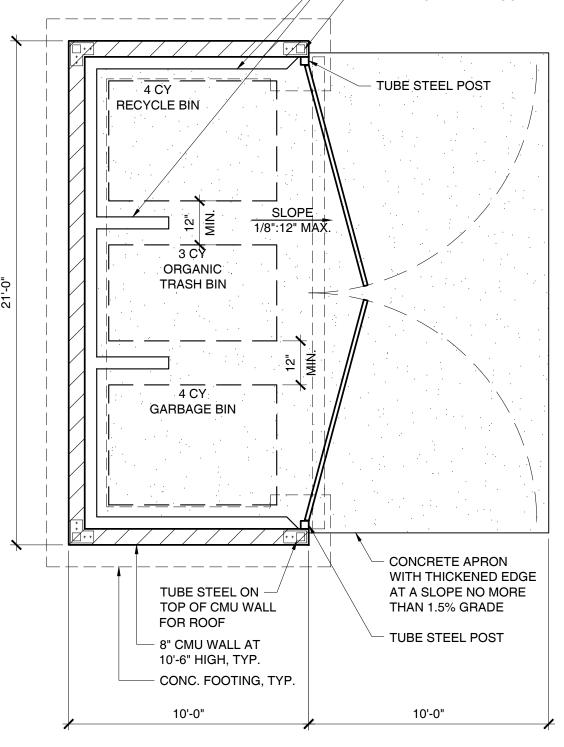

### **SCOPE OF WORK**

- EXISTING SIGN POSTS TO REMAIN, SIGNS TO BE UPDATED
- 2. ALL EXISTING DIRECTIONAL & INFORMATIONAL SIGNS THROUGH THE SITE TO BE REPLACED
- 3. ALL EXISTING PLANTERS, LANDSCAPING AND TREES TO REMAIN U.O.N.
- . EXISTING ONE-WAY PARKING LOT TO BE SLURRY COATED AND MODIFIED TO PROVIDE TWO-WAY TRAFFIC CIRCULATION WITH 90° PARKING. NEW PARKING LOT LAYOUT WILL PROVIDE AN ENTRY AND EXIT FROM AND TO C STREET AND FOOTHILL BLVD.
- DEMOLISH APPROXIMATELY 1,059 SF OF EXISTING BUILDING#1 TO ACCOMMODATE TWO-WAY DRIVEWAY AND PARKING LAYOUT.
- 5. DEMOLISH EXISTING 995 SF NON-CONFORMING COVERED PATIO AREA TO ACCOMMODATE NEW WORK AND LANDSCAPING.
- 7. NEW COVERED TRASH ENCLOSURE PER CITY STANDARDS
- 3. NEW PARKING LAYOUT INCLUDING VAN ACCESSIBLE PARKING STALL AND AISLE PER ADA AND CITY STANDARDS.
- 9. NEW CONCRETE STAIRS, ADA RAMP, AND HARDSCAPE PER CITY STANDARDS.
- 0.BUILDING #1 INTERIOR REMODEL AT FIRST FLOOR SHALL CONSIST OF: 10.1. REMOVE REAR 1-STORY PORTION OF BUILDING #1, APPROX. 1,059 SF.
- 10.2. REMOVE EXISTING INTERIOR STAIRS AND CONVERT SECOND FLOOR TO MECHANICAL YARD (APPROX. 1,298 SF) NON-HABITABLE ATTIC 10.3. NEW 338 SF ADDITION AT FIRST FLOOR 10.4. NEW UNI-SEX ADA RESTROOM
- 10.5. NEW SECURITY CAMERA SYSTEM

#### **KEYED NOTES**

|    |                                                                             |          | 1055 (<br>APN: 4                                   |
|----|-----------------------------------------------------------------------------|----------|----------------------------------------------------|
| K  | EYED NOTES                                                                  | CANNAR   | & <b>1</b> 0                                       |
| 1  | EXISTING PROPERTY LINE                                                      |          | BLVD                                               |
| 2  | EXISTING CONCRETE DRIVEWAY APPROACH TO REMAIN                               |          | BL'                                                |
| 3  | EXISTING AC PAVEMENT TO REMAIN                                              | C        |                                                    |
| 4  | EXISTING CONCRETE CURB, GUTTER & SIDEWALK IN PUBLIC RIGHT OF WAY            | _        | ! <u>루</u>                                         |
| 5  | EXISTING TREE TO REMAIN                                                     |          | DT D                                               |
| 6  | EXISTING LANDSCAPED AREA TO REMAIN, NO WORK.                                |          | FOOTI                                              |
| 7  | EXISTING MONUMENT SIGN TO REMAIN - REFURBISH UNDER SEP PERMIT               |          |                                                    |
| 8  | INDICATES EXISTING STREET LAMP TO REMAIN                                    |          | 22701                                              |
| 9  | EXISTING FIRE HYDRANT TO REMAIN                                             |          | 22                                                 |
| 10 | NEW 6" HIGH CONCRETE CURB                                                   | <u></u>  |                                                    |
| 11 | EXISTING FENCING TO REMAIN                                                  | C        |                                                    |
| 12 | INDICATES EXISTING BUILDING EXTERIOR WALL                                   |          |                                                    |
| 13 | EXISTING 1-STORY BUILDING TO REMAIN, NO WORK.                               |          |                                                    |
| 14 | EXISTING 2-STORY BUILDING AREA OF IMPROVEMENT, ROOF STRUCTURE SHOWN DASHED. |          |                                                    |
| 15 | NEW CONCRETE RAMP AND LANDING                                               | SUBMITTA | LS / REVISIONS                                     |
| 16 | NEW WHITE STALL STRIPING PER CITY STDS                                      | 04 14 00 | PLANNING DEPT<br>SUBMITTAL                         |
| 17 | NEW VAN ACCESSIBLE PARKING STALL & ACCESS AISLE PER CBC REQMTS              | 04.14.20 | SUBMITTAL                                          |
| 18 | NEW BIKE PARKING PER CITY STDS                                              |          |                                                    |
| 19 | NEW ACCESSIBLE CONCRETE RAMP/ WALKWAY                                       |          |                                                    |
| 20 | NEW 6"h CONCRETE CURB                                                       |          |                                                    |
| 21 | INDICATES NEW LANDSCAPE AREA - SEE 'CONCEPTUAL PLANTING PLAN'               |          |                                                    |
| 22 | NEW SECURED CMU TRASH ENCLOSURE PER CITY STDS, SEE DETAIL 02/A110           |          |                                                    |
| 23 | NEW SMALL TREES IN GRID                                                     | DRAWING  |                                                    |
| 24 | NEW CONCRETE STAIRS                                                         |          | $\mathbf{H} = \mathbf{L} / \mathbf{H} \mathbf{O}.$ |
| 25 | NEW 1-STORY BUILDING FOOTPRINT                                              |          |                                                    |
| 26 | NEW DISTRIBUTION/ DELIVERY LOADING ZONE                                     |          |                                                    |