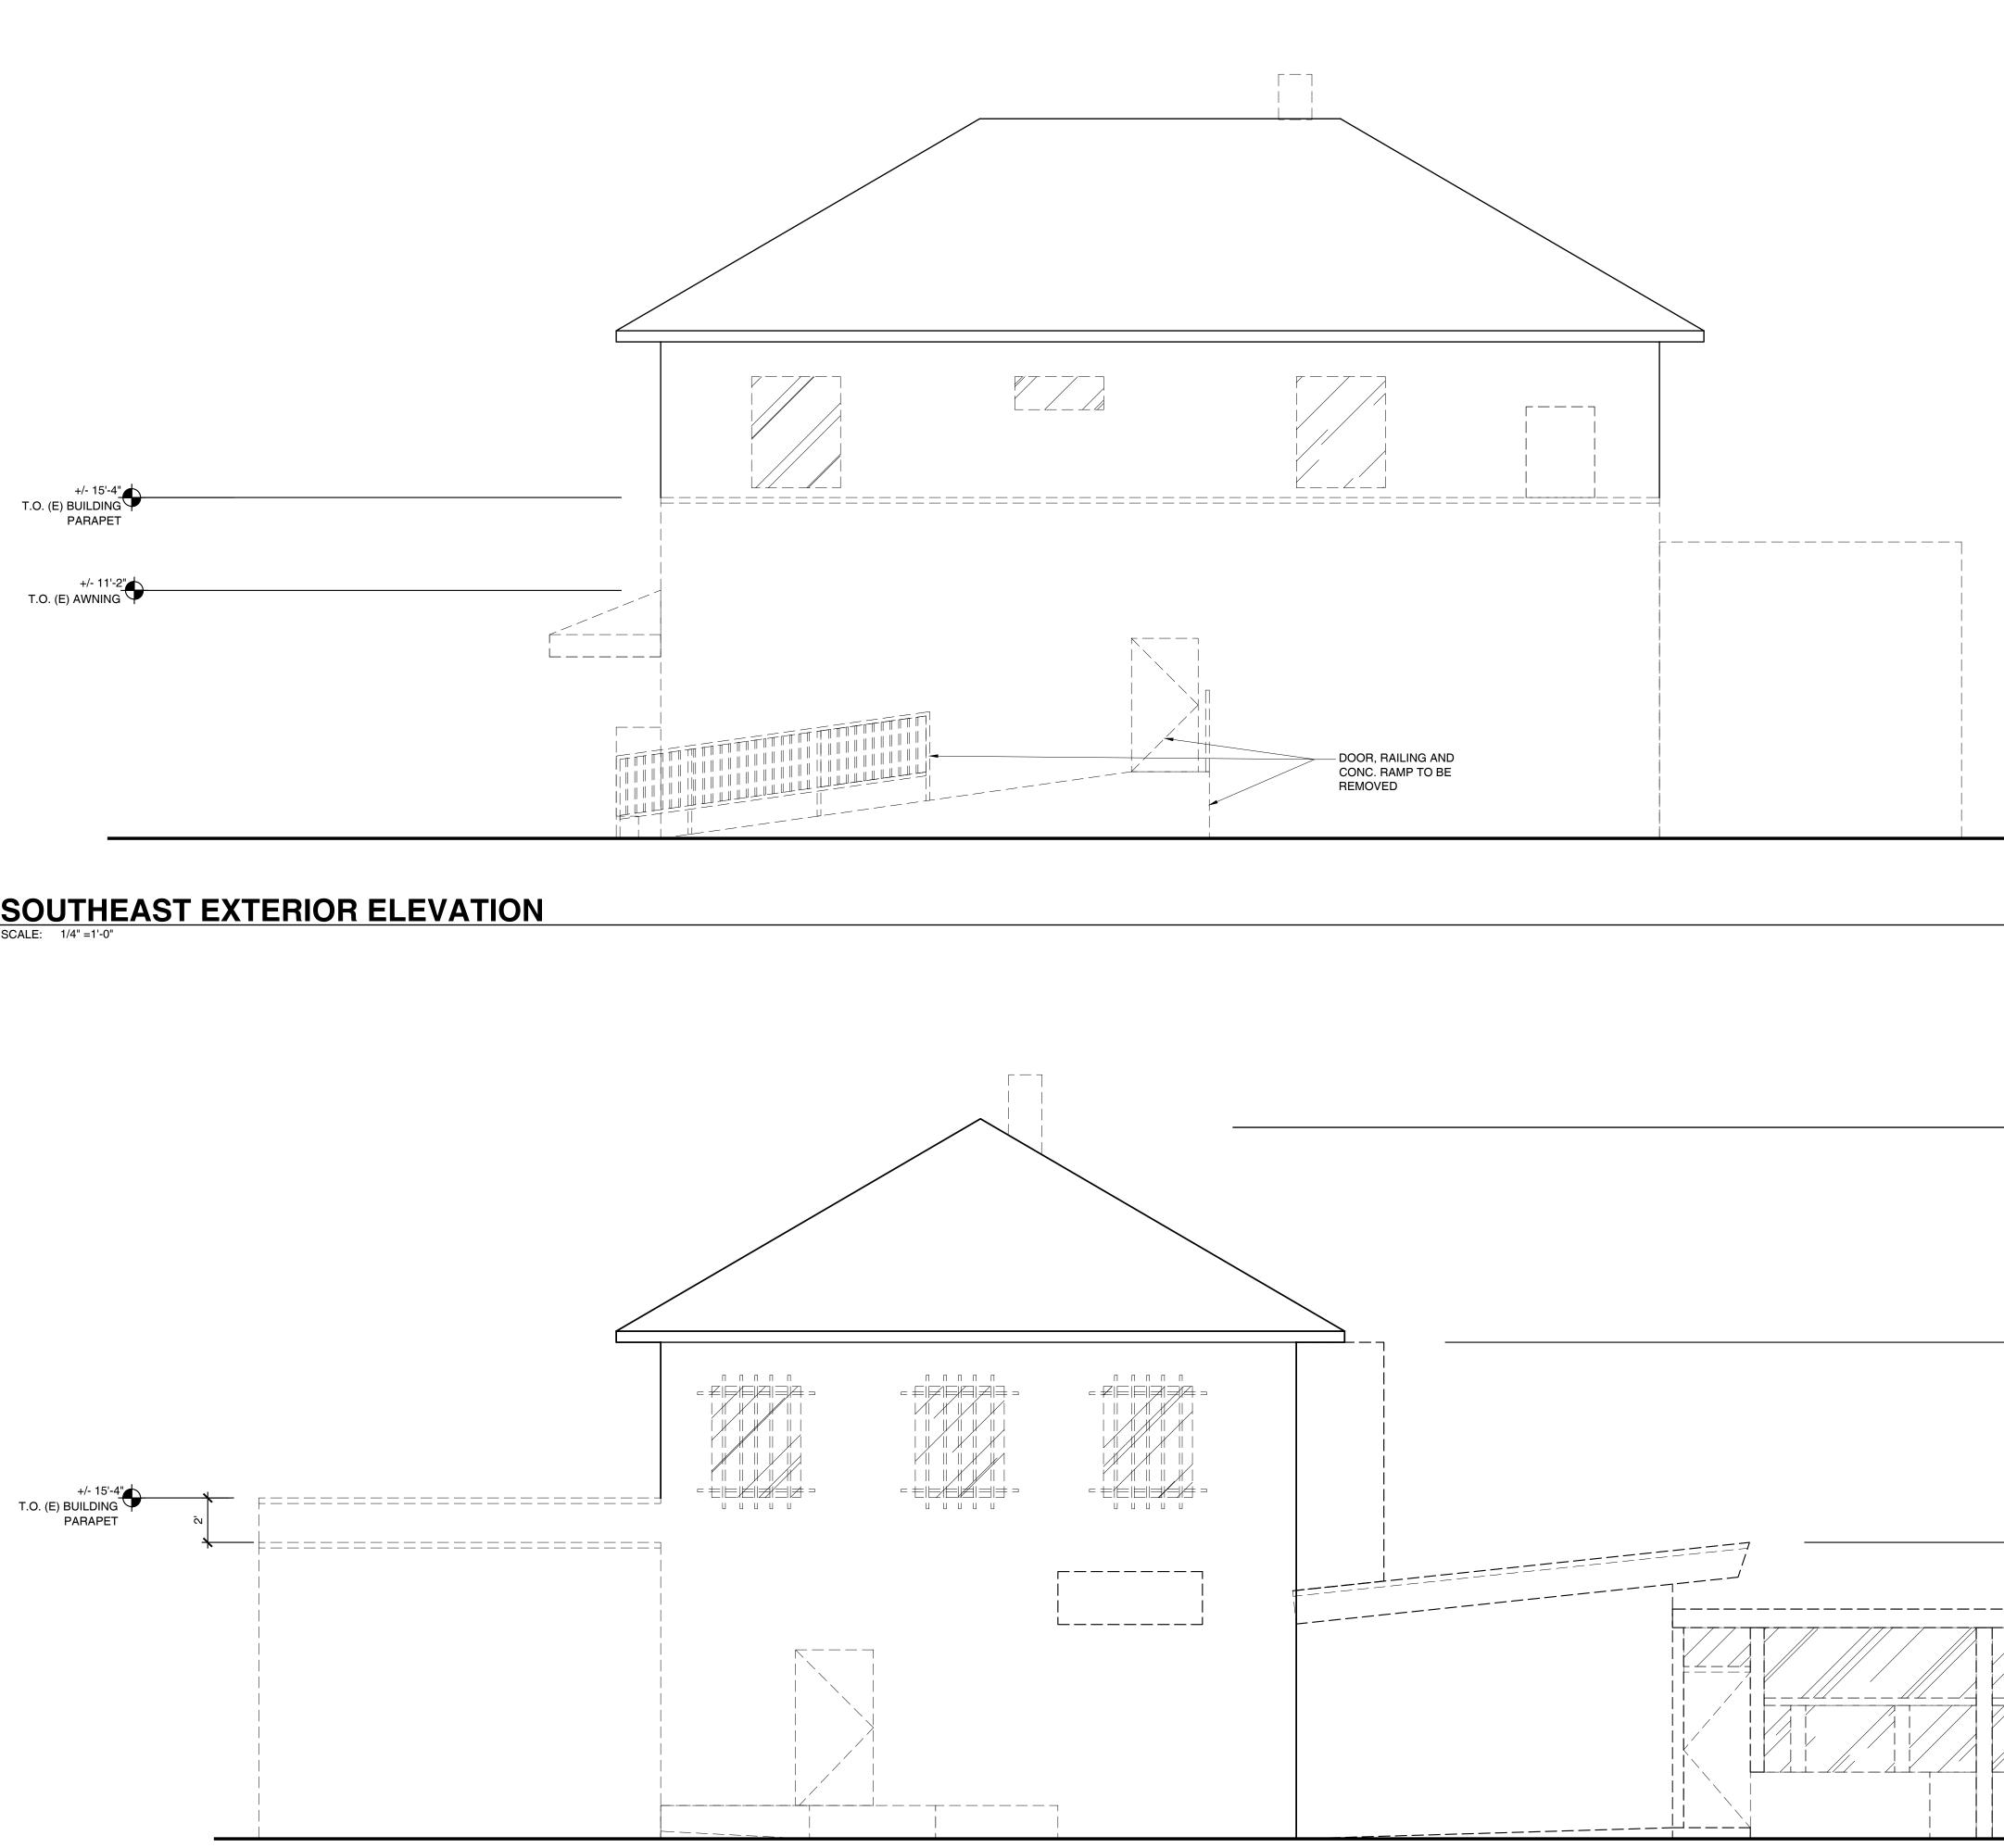

### 01 SOUTHEAST EXTERIOR ELEVATION

COMMERCIAL CANNABIS BUSINESS | RETAIL STOREFRONT 22701 FOOTHILL BLVD & 1055 C STREET, HAYWARD, CALIFORNIA 94541

SUBMITTALS / REVISIONS PLANNING DEPT 04.14.20 SUBMITTAL PLANNING 08.10.20 RE-SUBMITTAL #1

DRAWING TITLE/ NO.

PROPOSED EXTERIOR ELEVATIONS

STOREFRONT **CALIFORNIA 94541** CANNABIS BUSINESS | RETAIL L BLVD & 1055 C STREET, HAYWARD, CAL COMMERCIAL CI 22701 FOOTHILL E

SUBMITTALS / REVISIONS PLANNING DEPT 04.14.20 SUBMITTAL PLANNING