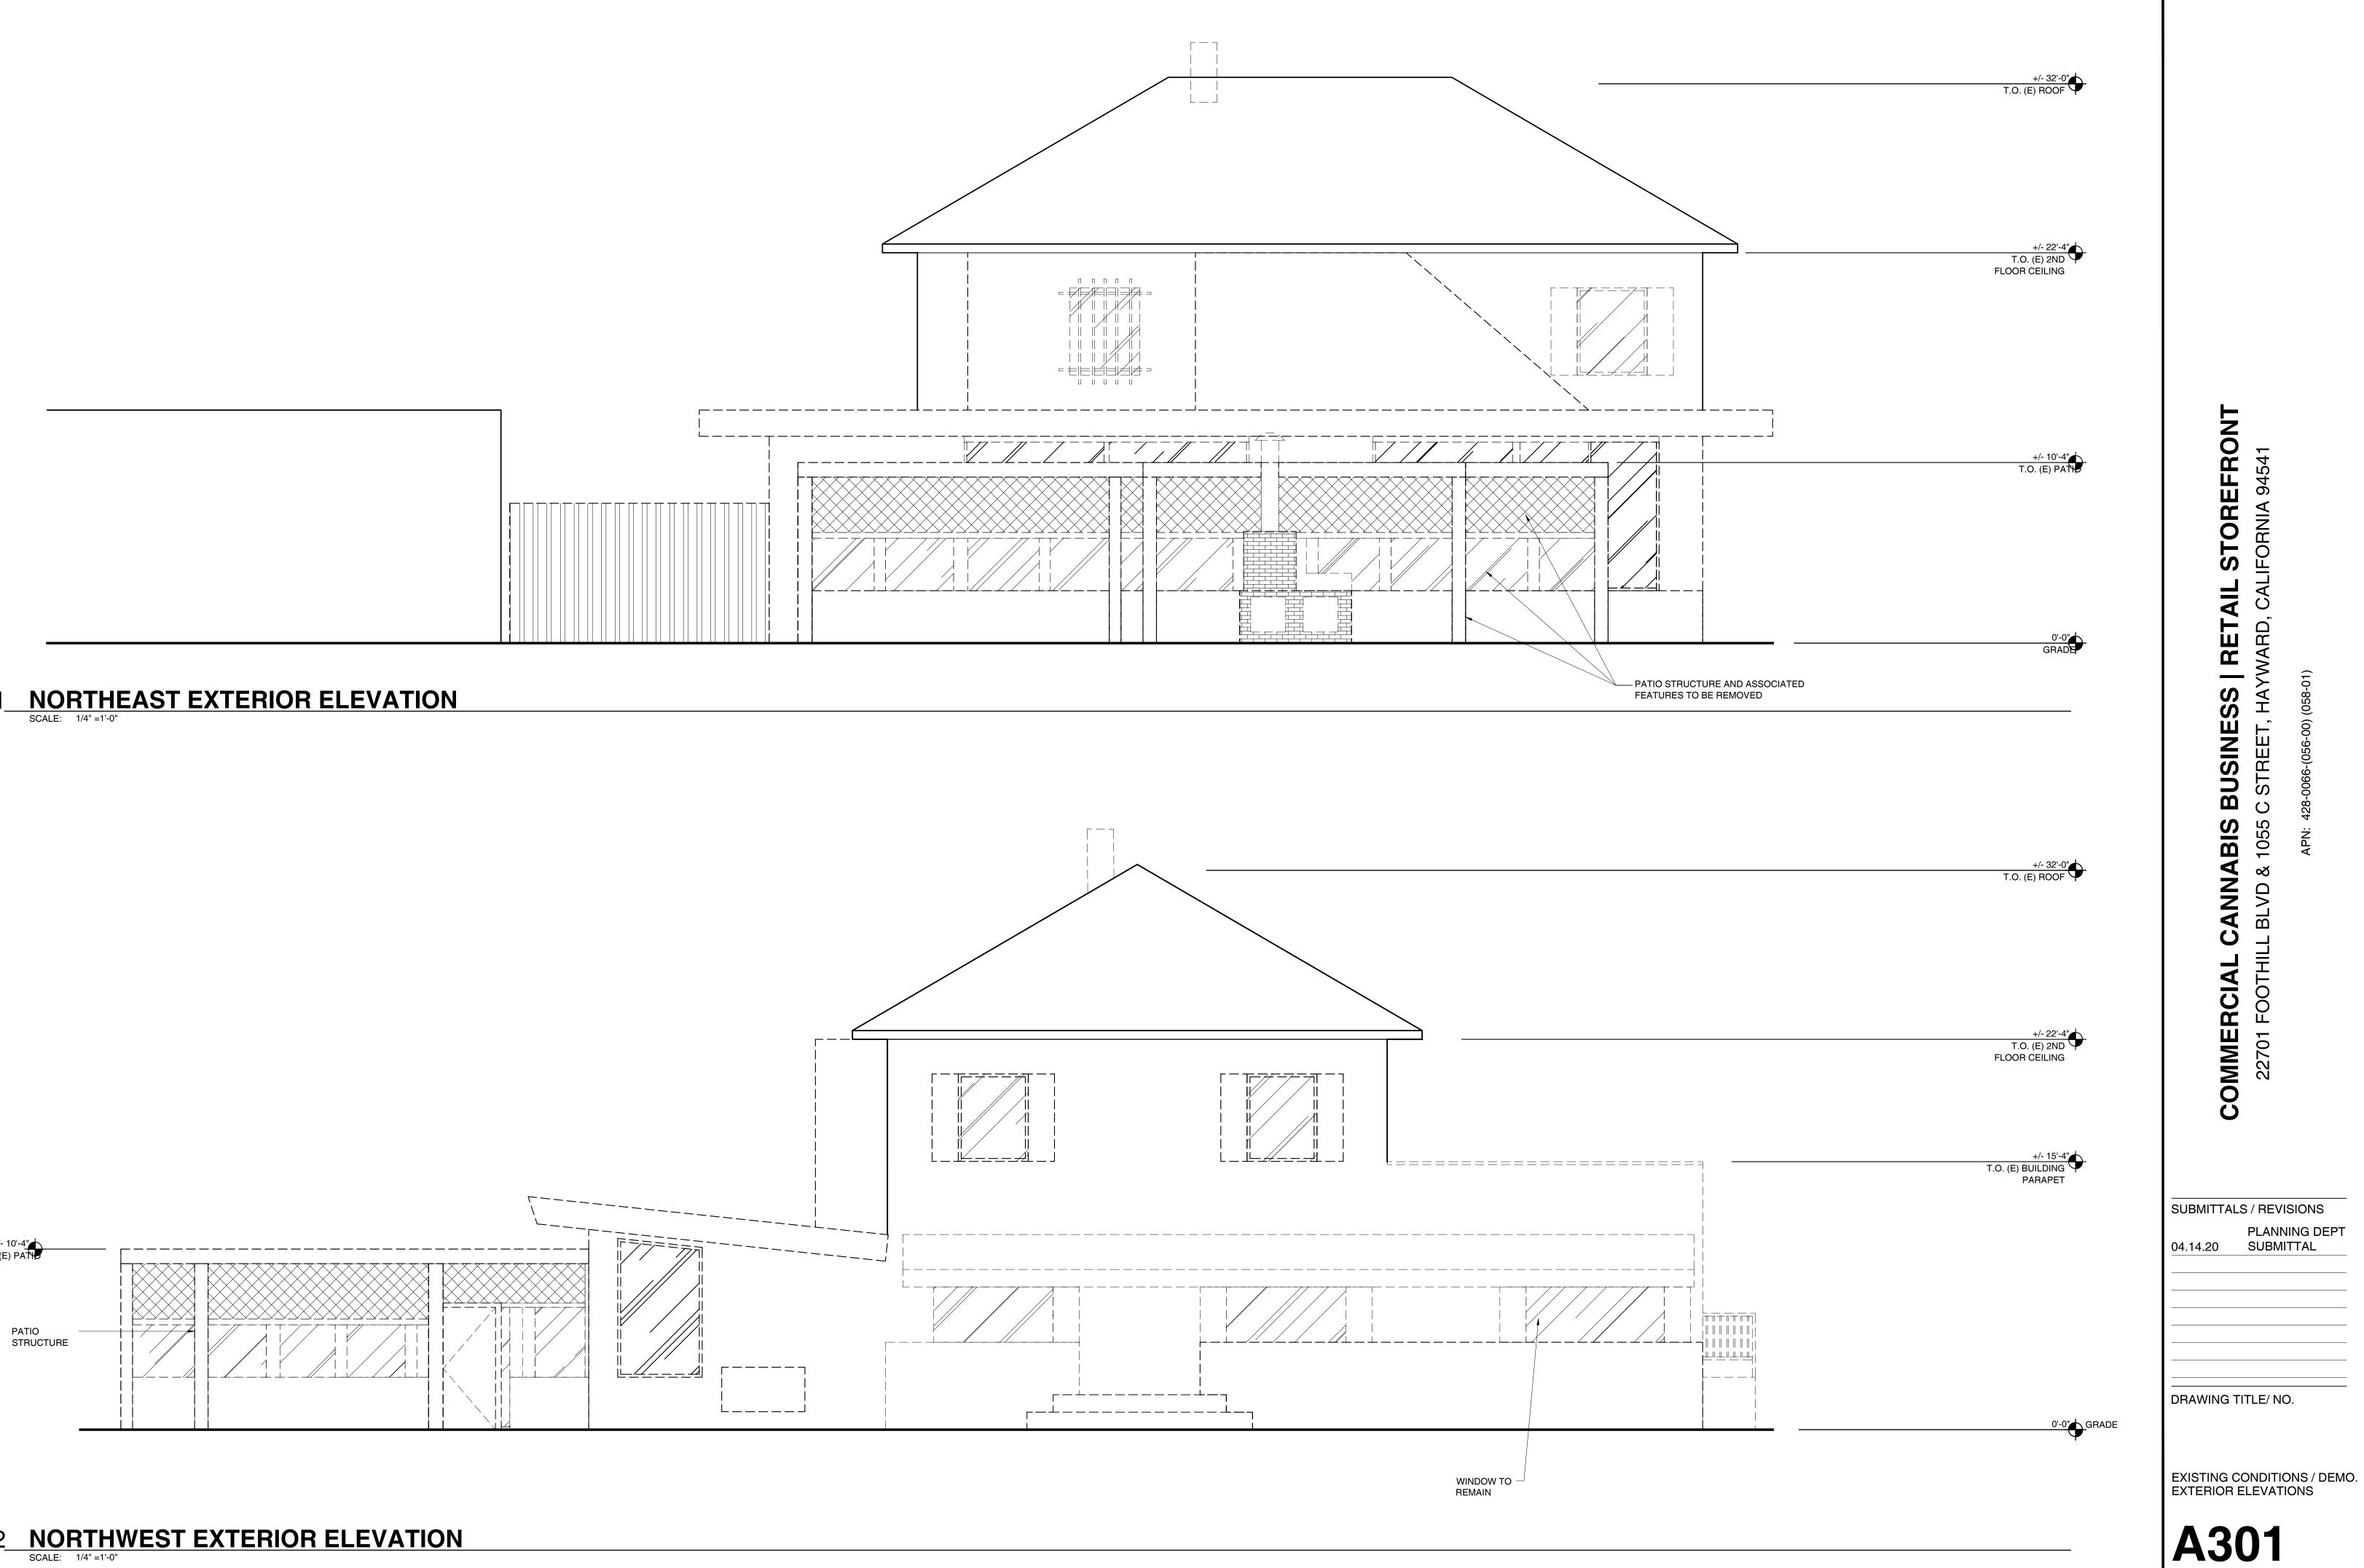

# 02 NORTHWEST EXTERIOR ELEVATION SCALE: 1/4" =1'-0"

|                                                                                                                            | ۲                                                                                                                                                     |
|----------------------------------------------------------------------------------------------------------------------------|-------------------------------------------------------------------------------------------------------------------------------------------------------|
| 0'-0" GRADE                                                                                                                | COMMERCIAL CANNABIS BUSINESS   RETAIL STOREFRONT<br>22701 FOOTHILL BLVD & 1055 C STREET, HAYWARD, CALIFORNIA 94541<br>APN: 428-0066-(056-00) (058-01) |
| t/- 32-0°<br>T.O. (E) ROOF<br>+/- 22-4<br>↓-<br>T.O. (E) 2ND<br>FLOOR CEILING                                              | MMERCIAL CANNABIS BUS<br>22701 FOOTHILL BLVD & 1055 C STH<br>APN: 428-0066                                                                            |
| +/- 13'-4"<br>T.O. (E) BUILDING<br>ADDITION<br>+/- 10'-4"<br>T.O. (E) PANY<br>T.O. (E) PANY<br>BRICK<br>PATIO<br>STRUCTURE | SUBMITTALS / REVISIONS     PLANNING DEPT     04.14.20     SUBMITTAL                                                                                   |
|                                                                                                                            | DRAWING TITLE/ NO.<br>EXISTING CONDITIONS / DEMO.<br>EXTERIOR ELEVATIONS                                                                              |

# 01 NORTHEAST EXTERIOR ELEVATION SCALE: 1/4" =1'-0"

WARD, НАҮ Ľ, Ш STREI C 1055  $\infty$ ND VD FOOTHIL

**CALIFORNIA 94541** 

RETAIL

**SSEINESS** 

**CANNABIS** 

Ы

22701

# DEMOLITION KEY NOTES

THE DEMOLITION KEY NOTES THAT FOLLOW APPLY TO THE DRAWING(S) ON THIS SHEET ONLY.

D1 REMOVE AND LEGALLY DISPOSE OF EXISTING COVERED PATIO IN ITS ENTIRETY, INCLUDING BUT NOT LIMITED TO FOUNDATION, WALL AND ROOF ASSEMBLIES (I.E. POSTS, DOORS, WINDOWS, ELECTRICAL, ETC ).

- D2 REMOVE AND LEGALLY DISPOSE OF EXISTING WALL, OR PORTION OF WALL INDICATED, INCLUDING BUT NOT LIMITED TO GYP. BD, STUDS, ELECTRICAL, WIRING, BASE AND TRIM TO ACCOMMODATE NEW WORK. PATCH AND PAINT ALL AREAS AFFECTED BY NEW WORK. TYPICAL AS SHOWN.
- D3 REMOVE AND LEGALLY DISPOSE OF EXISTING DOOR, DOOR FRAME, COMPANION HARDWARE AND WALL ANCHORS TO ACCOMMODATE NEW WORK/DOOR, SEE DOOR SCHEDULE FOR ADDITIONAL INFORMATION.
- REMOVE AND LEGALLY DISPOSE OF EXISTING EXTERIOR WINDOW INCLUDING BUT NOT LIMITED TO GLAZING, WINDOW FRAME AND WALL ANCHORS. TYP. AS SHOWN.
  REMOVE AND LEGALLY DISPOSE OF TOILET PARTITIONS, PLUMBING FIXTURES AND ASSOCIATED PLUMBING IN THIS ROOM (I.E. SINK, WATER CLOSET, ETC). ALL PIPING NOT BEING REUSED IS TO BE REMOVED AND CAPPED AT NEAREST SOURCE.
- NOT BEING REUSED IS TO BE REMOVED AND CAPPED AT NEAREST SOURCE. D6 REMOVE AND LEGALLY DISPOSE OF EXISTING FOUNDATION, WALL AND ROOF ASSEMBLIES AS REQUIRED (I.E. POSTS, DOORS, WINDOWS, ELECTRICAL, ETC ) TO ACCOMMODATE NEW RAISED FLOOR ASSEMBLY.
- D7 REMOVE AND LEGALLY DISPOSE OF EXISTING FOUNDATION, WALL AND ROOF ASSEMBLIES AS REQUIRED (I.E. DOORS, WINDOWS, ELECTRICAL, ETC ) TO ACCOMMODATE NEW WORK.
- B8 REMOVE AND LEGALLY DISPOSE OF EXISTING STAIRS IN ITS ENTIRETY TO ACCOMMODATE NEW WORK.
- D9 REMOVE AND LEGALLY DISPOSE OF EXISTING CONCRETE RAMP AND LANDING.