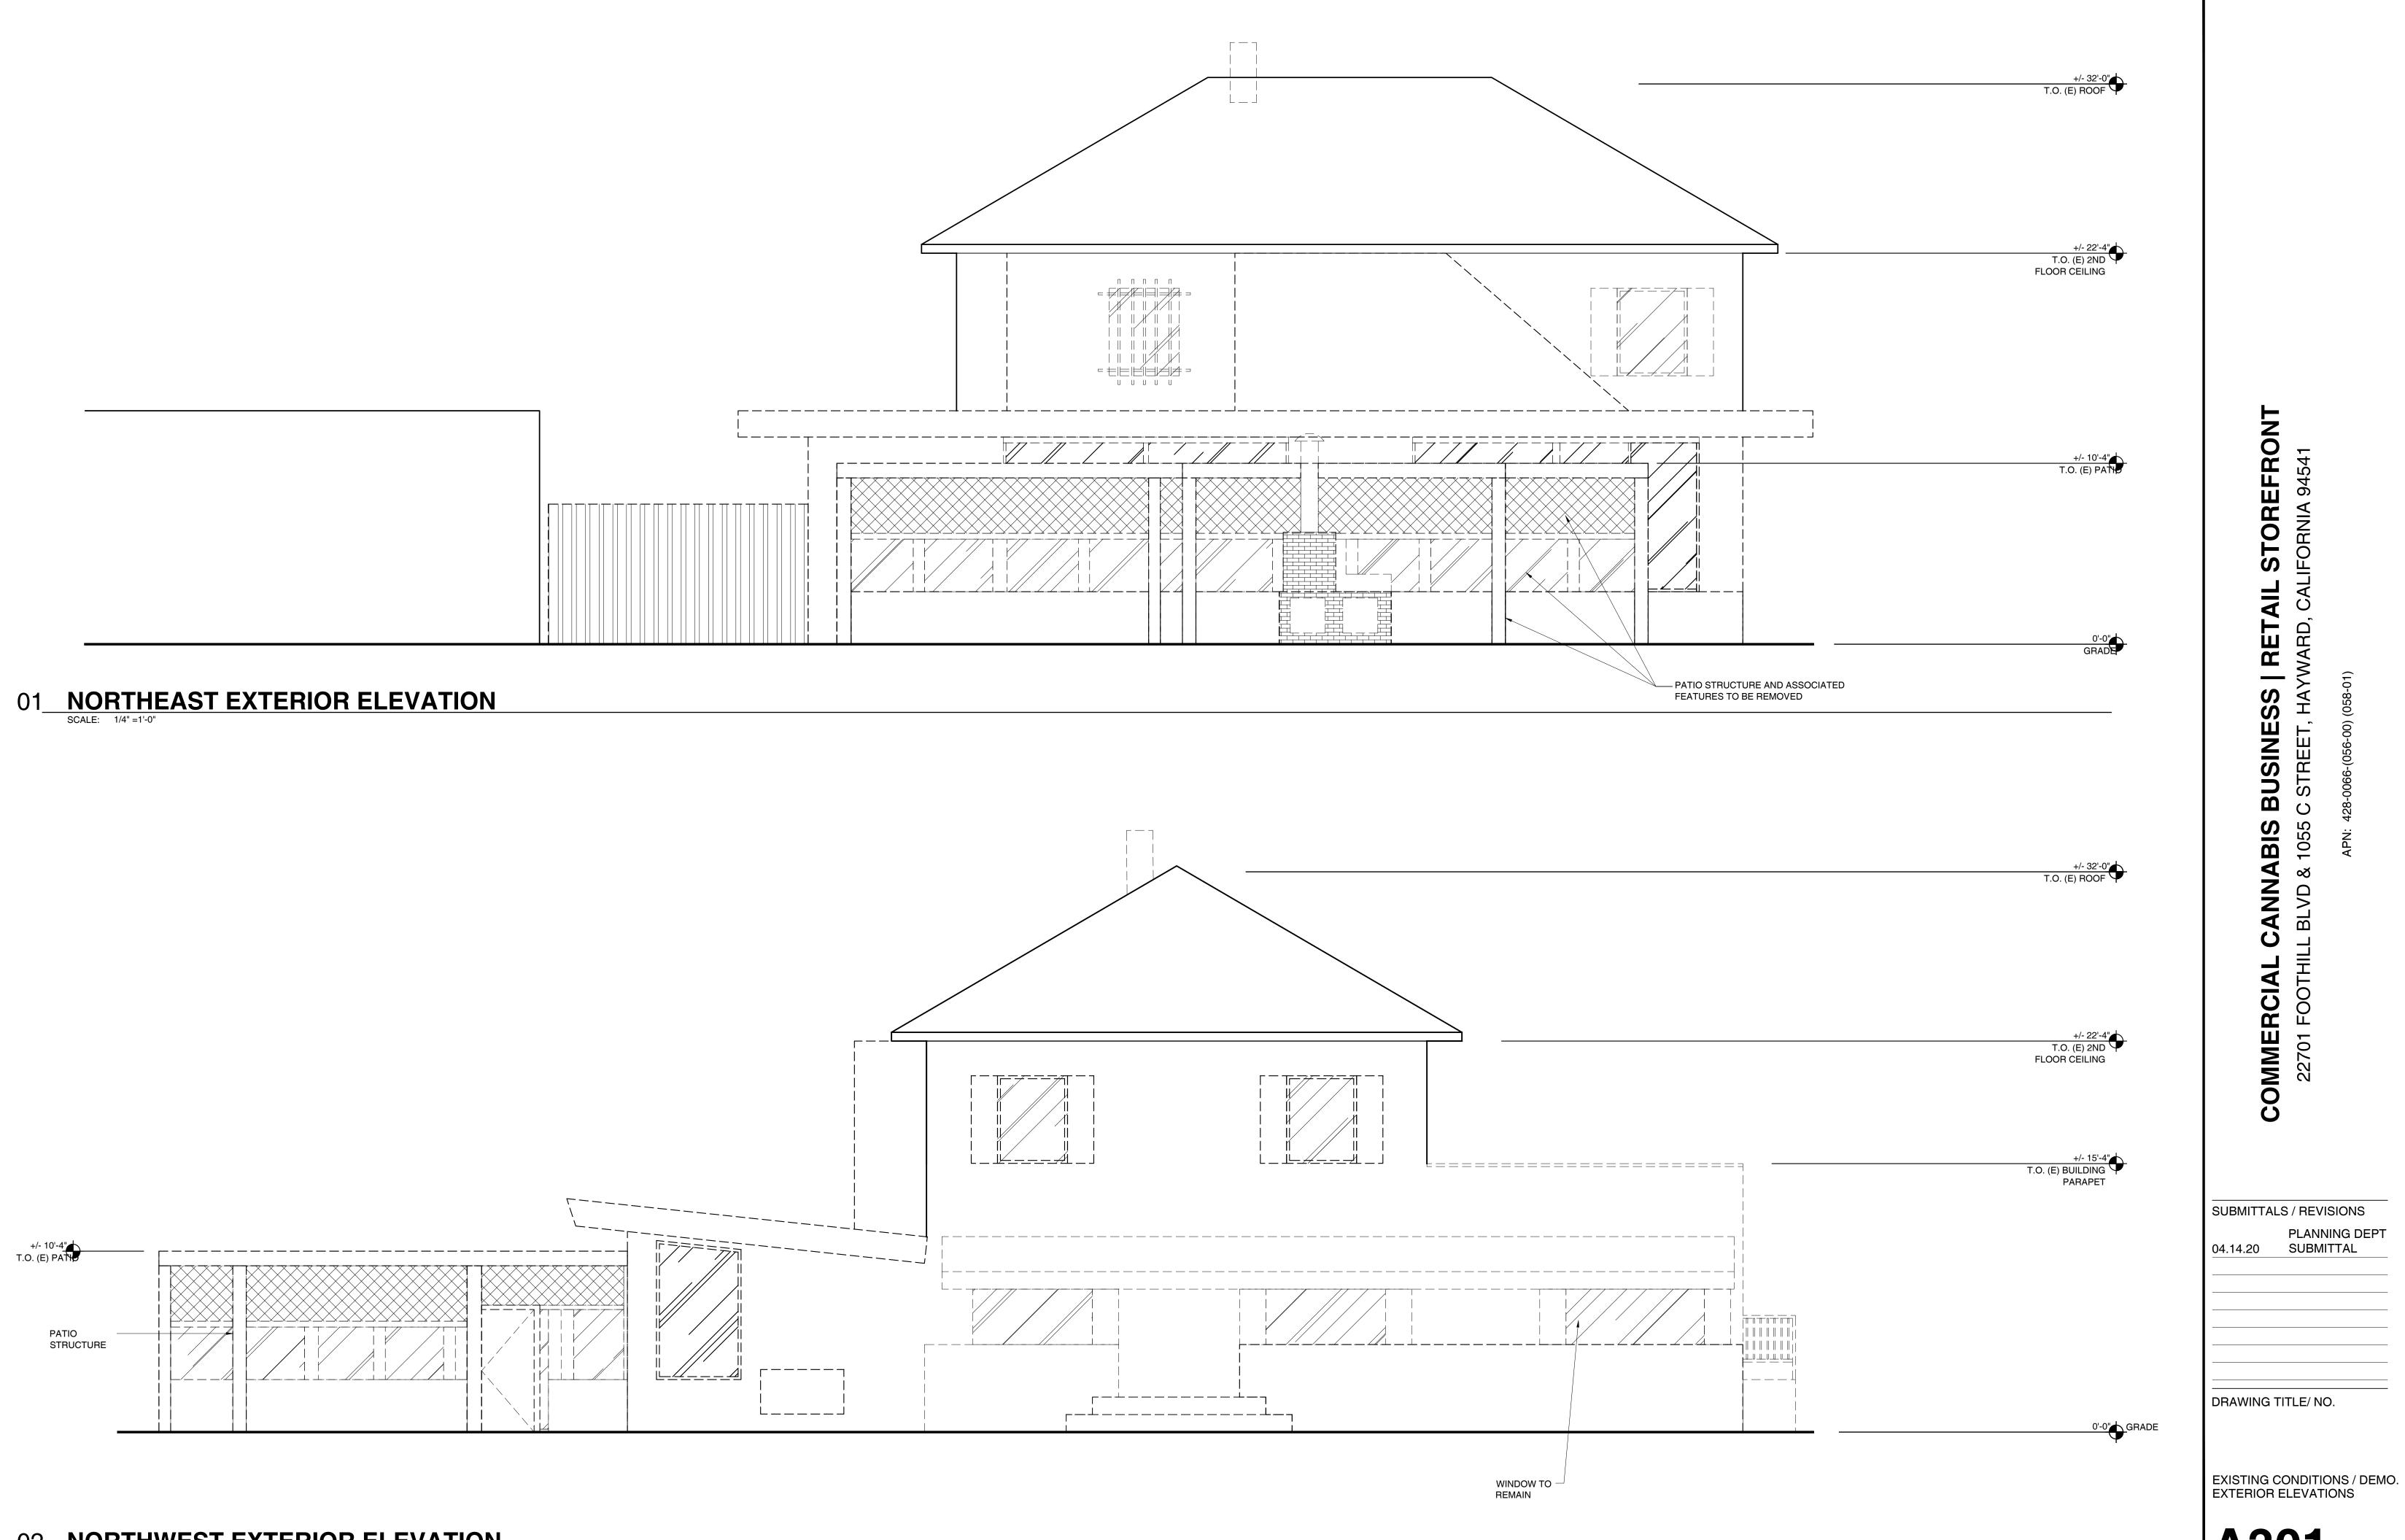

# 02 NORTHWEST EXTERIOR ELEVATION SCALE: 1/4" =1'-0"

|                                                                                                                            | ۲                                                                                                                                                     |
|----------------------------------------------------------------------------------------------------------------------------|-------------------------------------------------------------------------------------------------------------------------------------------------------|
| 0'-0" GRADE                                                                                                                | COMMERCIAL CANNABIS BUSINESS   RETAIL STOREFRONT<br>22701 FOOTHILL BLVD & 1055 C STREET, HAYWARD, CALIFORNIA 94541<br>APN: 428-0066-(056-00) (058-01) |
| t/- 32-0°<br>T.O. (E) ROOF<br>+/- 22-4<br>↓-<br>T.O. (E) 2ND<br>FLOOR CEILING                                              | MMERCIAL CANNABIS BUS<br>22701 FOOTHILL BLVD & 1055 C STH<br>APN: 428-0066                                                                            |
| +/- 13'-4"<br>T.O. (E) BUILDING<br>ADDITION<br>+/- 10'-4"<br>T.O. (E) PANY<br>T.O. (E) PANY<br>BRICK<br>PATIO<br>STRUCTURE | SUBMITTALS / REVISIONS     PLANNING DEPT     04.14.20     SUBMITTAL                                                                                   |
|                                                                                                                            | DRAWING TITLE/ NO.<br>EXISTING CONDITIONS / DEMO.<br>EXTERIOR ELEVATIONS                                                                              |

# 01 NORTHEAST EXTERIOR ELEVATION SCALE: 1/4" =1'-0"

WARD, НАҮ Ľ, Ш STREI C 1055  $\infty$ ND VD FOOTHIL

**CALIFORNIA 94541** 

RETAIL

**SSEINESS** 

**CANNABIS** 

Ы

22701

# DEMOLITION KEY NOTES

THE DEMOLITION KEY NOTES THAT FOLLOW APPLY TO THE DRAWING(S) ON THIS SHEET ONLY.

D1 REMOVE AND LEGALLY DISPOSE OF EXISTING COVERED PATIO IN ITS ENTIRETY, INCLUDING BUT NOT LIMITED TO FOUNDATION, WALL AND ROOF ASSEMBLIES (I.E. POSTS, DOORS, WINDOWS, ELECTRICAL, ETC ).

- D2 REMOVE AND LEGALLY DISPOSE OF EXISTING WALL, OR PORTION OF WALL INDICATED, INCLUDING BUT NOT LIMITED TO GYP. BD, STUDS, ELECTRICAL, WIRING, BASE AND TRIM TO ACCOMMODATE NEW WORK. PATCH AND PAINT ALL AREAS AFFECTED BY NEW WORK. TYPICAL AS SHOWN.
- D3 REMOVE AND LEGALLY DISPOSE OF EXISTING DOOR, DOOR FRAME, COMPANION HARDWARE AND WALL ANCHORS TO ACCOMMODATE NEW WORK/DOOR, SEE DOOR SCHEDULE FOR ADDITIONAL INFORMATION.
- REMOVE AND LEGALLY DISPOSE OF EXISTING EXTERIOR WINDOW INCLUDING BUT NOT LIMITED TO GLAZING, WINDOW FRAME AND WALL ANCHORS. TYP. AS SHOWN.
  REMOVE AND LEGALLY DISPOSE OF TOILET PARTITIONS, PLUMBING FIXTURES AND ASSOCIATED PLUMBING IN THIS ROOM (I.E. SINK, WATER CLOSET, ETC). ALL PIPING NOT BEING REUSED IS TO BE REMOVED AND CAPPED AT NEAREST SOURCE.
- NOT BEING REUSED IS TO BE REMOVED AND CAPPED AT NEAREST SOURCE. D6 REMOVE AND LEGALLY DISPOSE OF EXISTING FOUNDATION, WALL AND ROOF ASSEMBLIES AS REQUIRED (I.E. POSTS, DOORS, WINDOWS, ELECTRICAL, ETC ) TO ACCOMMODATE NEW RAISED FLOOR ASSEMBLY.
- D7 REMOVE AND LEGALLY DISPOSE OF EXISTING FOUNDATION, WALL AND ROOF ASSEMBLIES AS REQUIRED (I.E. DOORS, WINDOWS, ELECTRICAL, ETC ) TO ACCOMMODATE NEW WORK.
- B8 REMOVE AND LEGALLY DISPOSE OF EXISTING STAIRS IN ITS ENTIRETY TO ACCOMMODATE NEW WORK.
- D9 REMOVE AND LEGALLY DISPOSE OF EXISTING CONCRETE RAMP AND LANDING.