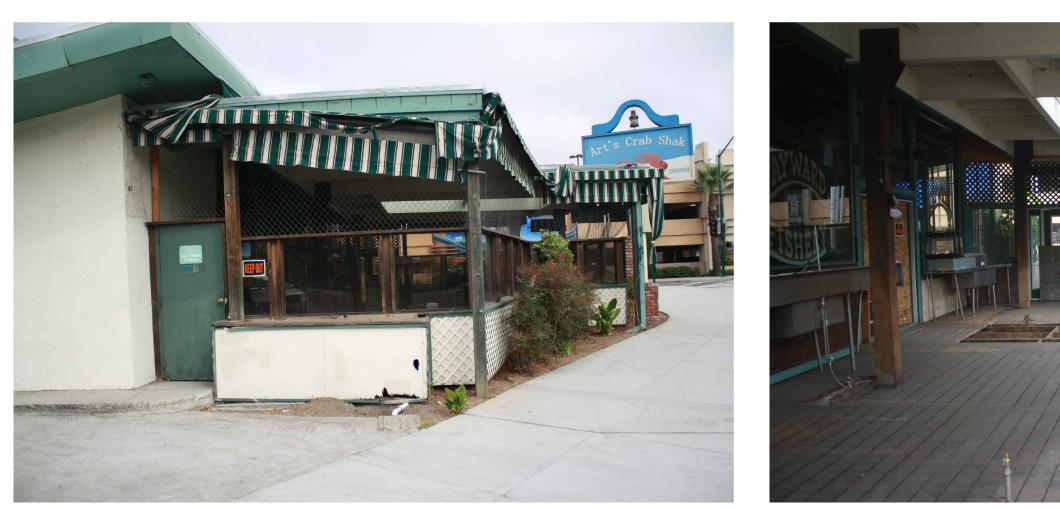

02 EXISTING FOOTHILL BLVD DRIVEWAY APRON

EXISTING BUILDING #1 05 AND ADJACENT PARKING STRUCTURE SCALE: NTS 06 EXISTING BUILDING #1 SCALE: NTS

**EXISTING BUILDING #108FROM 'C' STREET**SCALE:NTS

03 EXISTING BUILDING #2

O9EXISTING BUILDING #1<br/>'C' STREET DRIVEWAY APRONSCALE: NTS

LIFORNIA 94541

CAL

VARD

ΗA

Ш

STRE

CANNABIS BI

22701 FOOTHIL

COMMERCIAL

RETAIL

**USINESS** 

SUBMITTALS / REVISIONS PLANNING DEPT 04.14.20 SUBMITTAL DRAWING TITLE/ NO EXISTING CONDITIONS PHOTOS

01 EXISTING OUTDOOR PATIO SCALE: NTS

05 INTERIOR EXISTING CONDITION SCALE: NTS