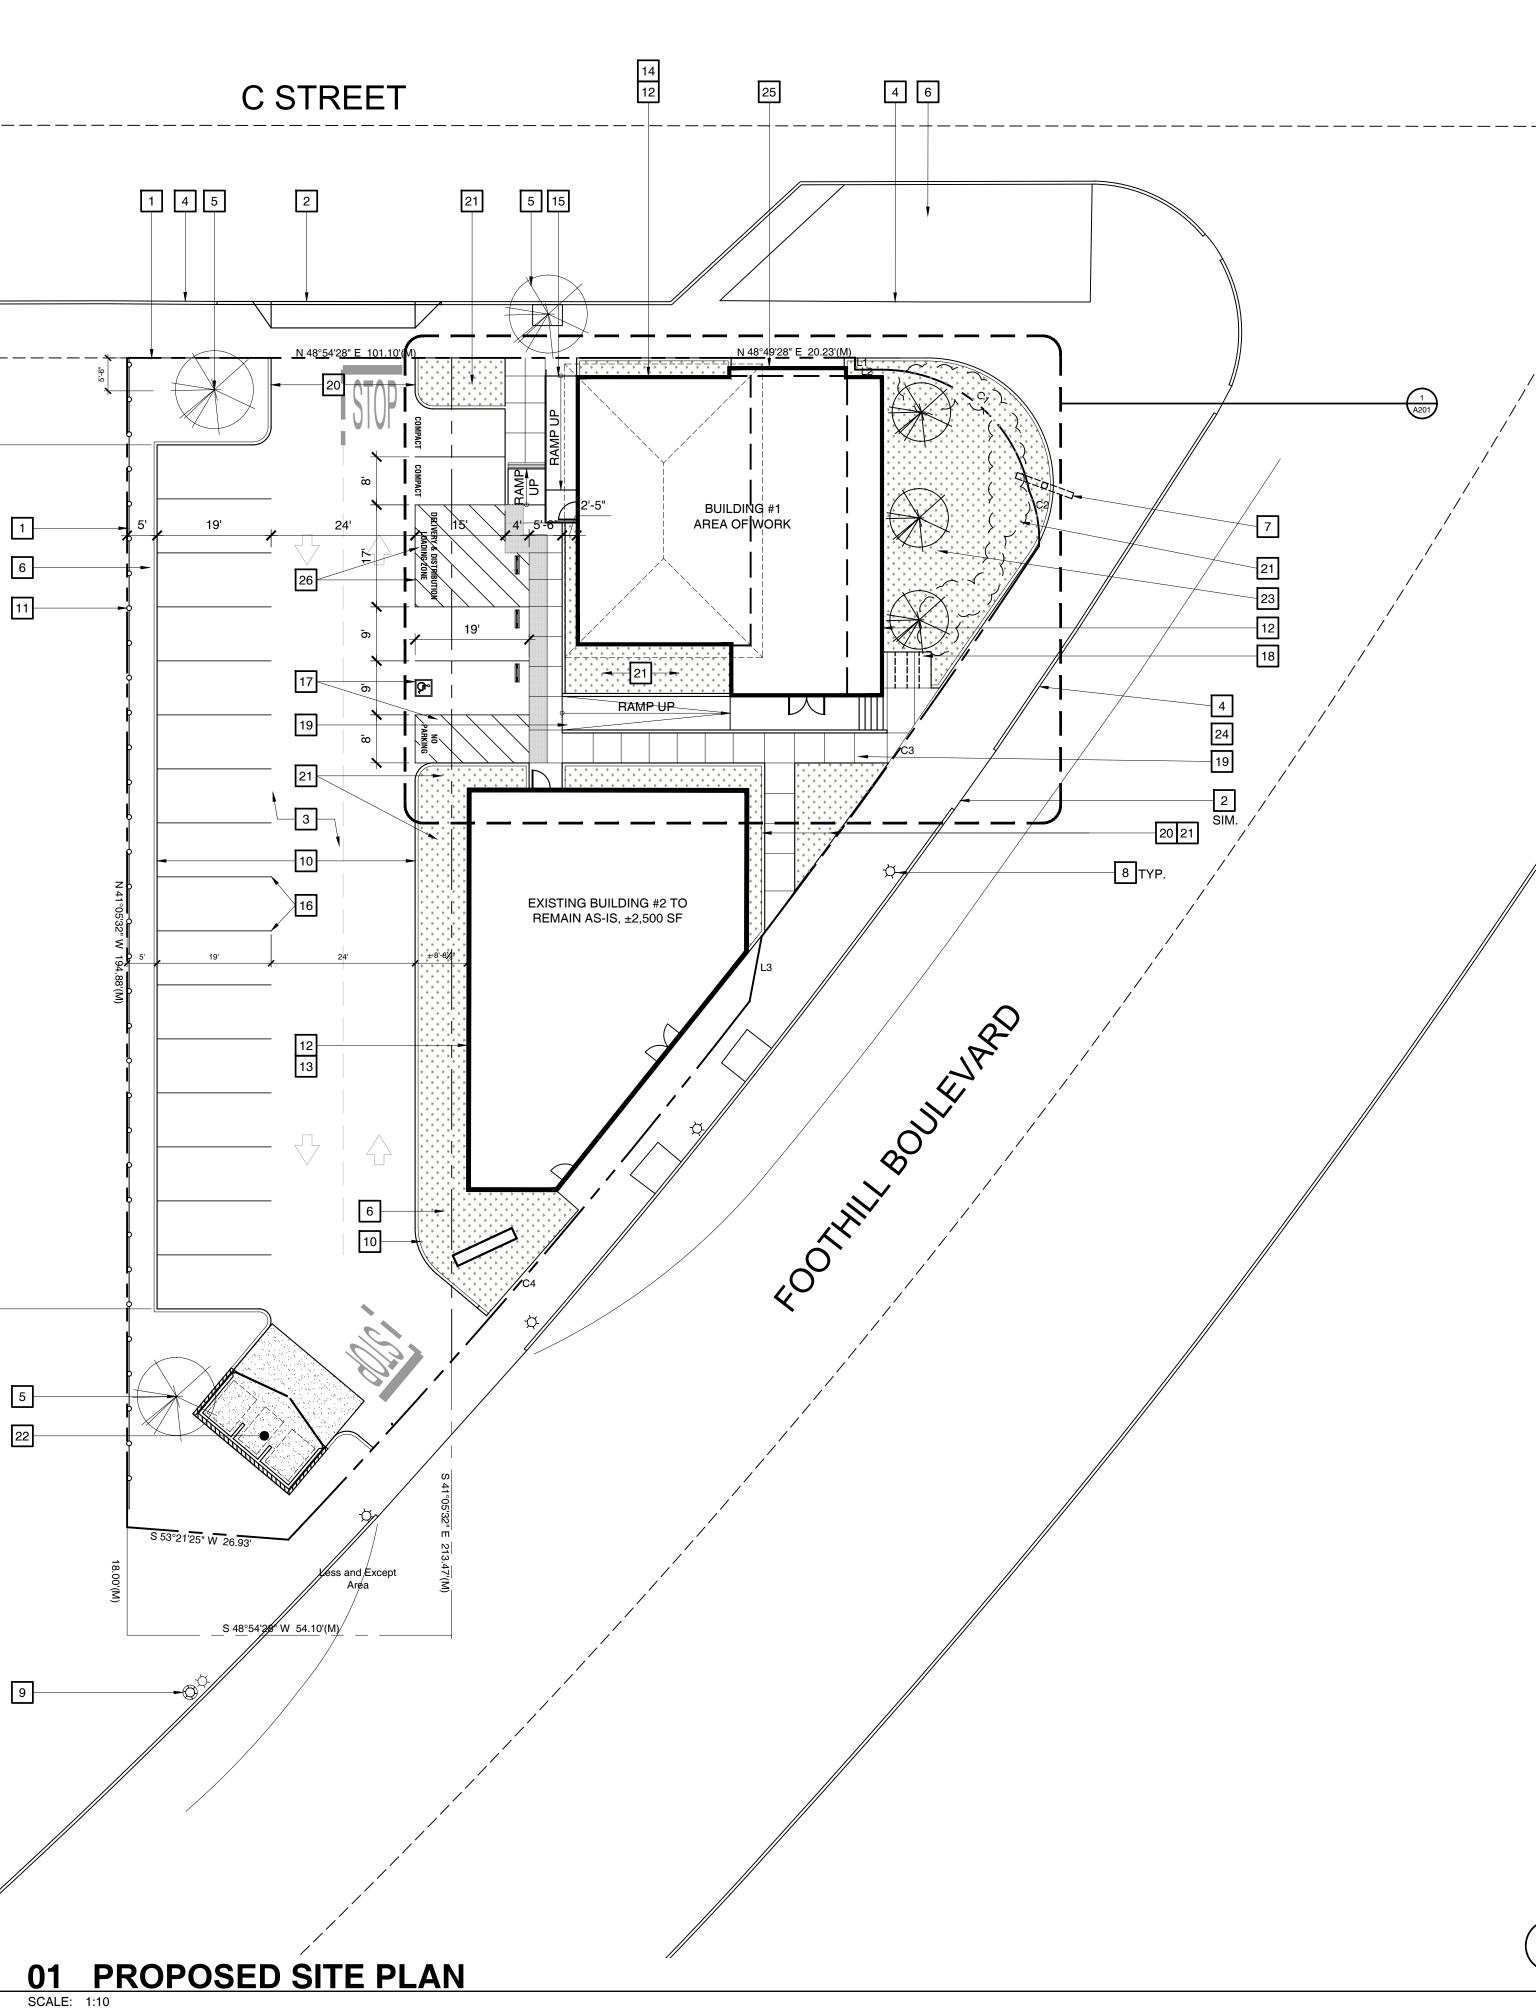

COVER SHEET

|                                                                         |                                                                                                                                                                                                                        |                                                                                                                                        |                                                                                                                                          |                 |                                                                                                                                              | AL A                      |
|-------------------------------------------------------------------------|------------------------------------------------------------------------------------------------------------------------------------------------------------------------------------------------------------------------|----------------------------------------------------------------------------------------------------------------------------------------|------------------------------------------------------------------------------------------------------------------------------------------|-----------------|----------------------------------------------------------------------------------------------------------------------------------------------|---------------------------|
| PRC                                                                     | <b>OPERTY</b>                                                                                                                                                                                                          | BEARIN                                                                                                                                 | IGS                                                                                                                                      |                 |                                                                                                                                              |                           |
| LINE                                                                    | BEARING                                                                                                                                                                                                                | DISTANCE                                                                                                                               |                                                                                                                                          |                 |                                                                                                                                              |                           |
| L1                                                                      | S 41° 10'32" E                                                                                                                                                                                                         | 2.00'                                                                                                                                  |                                                                                                                                          |                 | ן מ                                                                                                                                          |                           |
| L2                                                                      | N 48°49'28" E                                                                                                                                                                                                          | 4.43'                                                                                                                                  |                                                                                                                                          |                 |                                                                                                                                              | - j                       |
| L3                                                                      | S 30°32'08" E                                                                                                                                                                                                          | 11.02'                                                                                                                                 |                                                                                                                                          |                 | U<br>U                                                                                                                                       | HAYWARI<br>(058-01)       |
| CURVE                                                                   | RADIUS                                                                                                                                                                                                                 | ARC LENGTH                                                                                                                             | CHORD LENGTH                                                                                                                             | CORD BEARING    | ј й                                                                                                                                          |                           |
| C1                                                                      | 25.00'                                                                                                                                                                                                                 | 34.45'                                                                                                                                 | 31.79'                                                                                                                                   | N 88°18'04" E   |                                                                                                                                              | EET<br>056-00             |
| 02                                                                      | 20.00'                                                                                                                                                                                                                 | 9.46'                                                                                                                                  | 9.37'                                                                                                                                    | S 51°11'44" E   | U 7                                                                                                                                          |                           |
| C3                                                                      | 1195.00'                                                                                                                                                                                                               | 79.79'                                                                                                                                 | 79.78'                                                                                                                                   | S 05°42'04" E   |                                                                                                                                              | STRI<br>0066-(c           |
| 24                                                                      | 1200.00'                                                                                                                                                                                                               | 118.22'                                                                                                                                | 118.18'                                                                                                                                  | S 00°29'45" E   | ן מ                                                                                                                                          |                           |
| DEN                                                                     | NOLITIO                                                                                                                                                                                                                |                                                                                                                                        | IOTES                                                                                                                                    |                 |                                                                                                                                              | & 1055<br>APN:            |
| THE DEMOI<br>ONLY.                                                      | LITION KEY NOTES TH                                                                                                                                                                                                    | AT FOLLOW APPLY                                                                                                                        | TO THE DRAWING(S                                                                                                                         | ) ON THIS SHEET |                                                                                                                                              | BLVD                      |
| D2 REMO<br>D3 REMO<br>D4 REMO<br>D5 REMO<br>NEW V<br>D6 REMO<br>D7 REMO | OVE AND LEGALLY DISF<br>WN DASHED), INCLUDII<br>MBLIES (I.E. POSTS, DO<br>OVE AND LEGALLY DISF<br>OVE AND LEGALLY DISF<br>OVE EXISTING TREE TO<br>OVE AND LEGALLY DISF<br>OVE AND LEGALLY DISF<br>OVE AND LEGALLY DISF | NG BUT NOT LIMITE<br>DORS, WINDOWS, E<br>POSE OF EXISTING<br>POSE OF PLANTER<br>DACCOMMODATE N<br>POSE OF EXISTING<br>POSE OF EXISTING | ED TO FOUNDATION,<br>ELECTRICAL, ETC ).<br>CONCRETE STEPS<br>BOXES<br>NEW WORK<br>& CONCRETE CURB T<br>WOOD/CHAIN-LINK I<br>STORAGE SHED | WALL AND ROOF   |                                                                                                                                              | FOOTHILL                  |
| D9 REMO<br>ENTIR                                                        | OVE AND LEGALLY DISP<br>OVE AND LEGALLY DISP<br>RETY (SHOWN CROSS I<br>AND ROOF ASSEMBLI                                                                                                                               | POSE OF EXISTING<br>HATCHED), INCLUD                                                                                                   | PORTION OF EXISTI                                                                                                                        |                 |                                                                                                                                              |                           |
| D10 REMO                                                                | OVE AND LEGALLY DISP                                                                                                                                                                                                   | POSE OF (E) CONCI                                                                                                                      | RETE RAMP, STAIRS                                                                                                                        | AND LANDING.    |                                                                                                                                              |                           |
| KEY                                                                     | ED NOT                                                                                                                                                                                                                 | ES                                                                                                                                     |                                                                                                                                          |                 | SUBMITTA                                                                                                                                     | LS / REVISIONS            |
|                                                                         | ING PROPERTY LINE                                                                                                                                                                                                      |                                                                                                                                        |                                                                                                                                          |                 | 04.14.20                                                                                                                                     | PLANNING DEF<br>SUBMITTAL |
|                                                                         | ING CONCRETE DRIVE                                                                                                                                                                                                     |                                                                                                                                        |                                                                                                                                          |                 | <u><u><u></u></u><u></u><u></u><u></u><u></u><u></u><u></u><u></u><u></u><u></u><u></u><u></u><u></u><u></u><u></u><u></u><u></u><u></u></u> | CODIVITTAL                |
|                                                                         |                                                                                                                                                                                                                        |                                                                                                                                        |                                                                                                                                          |                 |                                                                                                                                              |                           |
|                                                                         |                                                                                                                                                                                                                        |                                                                                                                                        |                                                                                                                                          |                 |                                                                                                                                              |                           |
| 4                                                                       | ING CONCRETE CURB                                                                                                                                                                                                      | , GUITER & SIDEW                                                                                                                       | ALK IN PUBLIC RIGH                                                                                                                       |                 |                                                                                                                                              |                           |
| 5 EXIST                                                                 | ING TREE TO REMAIN                                                                                                                                                                                                     |                                                                                                                                        |                                                                                                                                          |                 |                                                                                                                                              |                           |
| 6 EXIST                                                                 | ING LANDSCAPED ARE                                                                                                                                                                                                     | EA TO REMAIN, NO                                                                                                                       | WORK.                                                                                                                                    |                 |                                                                                                                                              |                           |
| 7 EXIST                                                                 | ING MONUMENT SIGN                                                                                                                                                                                                      | TO REMAIN - REFU                                                                                                                       | RBISH UNDER SEP F                                                                                                                        | PERMIT          |                                                                                                                                              |                           |
| 8 INDICA                                                                | ATES EXISTING STREE                                                                                                                                                                                                    | T LAMP TO REMAIN                                                                                                                       | J                                                                                                                                        |                 | DRAWING                                                                                                                                      | TITLE/ NO.                |
|                                                                         | ING FIRE HYDRANT TO                                                                                                                                                                                                    | ) REMAIN                                                                                                                               |                                                                                                                                          |                 |                                                                                                                                              |                           |
|                                                                         | ING CONCRETE CURB                                                                                                                                                                                                      |                                                                                                                                        |                                                                                                                                          |                 |                                                                                                                                              |                           |
|                                                                         | ING FENCING TO REM                                                                                                                                                                                                     | AIN                                                                                                                                    |                                                                                                                                          |                 |                                                                                                                                              |                           |
|                                                                         |                                                                                                                                                                                                                        |                                                                                                                                        |                                                                                                                                          |                 |                                                                                                                                              | CONDITIONS /              |

- 12 NOT USED
- 13 INDICATES EXISTING 1-STORY BUILDING EXTERIOR WALL, NO WORK.
- 14 INDICATES EXISTING 2-STORY BUILDING EXTERIOR WALL, ROOF PROFILE AND EXTERIOR WALL AT SECOND STORY SHOWN DASHED.

PLANNING DEPT

02 EXISTING FOOTHILL BLVD DRIVEWAY APRON

EXISTING BUILDING #1 05 AND ADJACENT PARKING STRUCTURE SCALE: NTS 06 EXISTING BUILDING #1 SCALE: NTS

**EXISTING BUILDING #108FROM 'C' STREET**SCALE:NTS

03 EXISTING BUILDING #2

O9EXISTING BUILDING #1<br/>'C' STREET DRIVEWAY APRONSCALE: NTS

LIFORNIA 94541

CAL

VARD

ΗA

Ш

STRE

CANNABIS BI