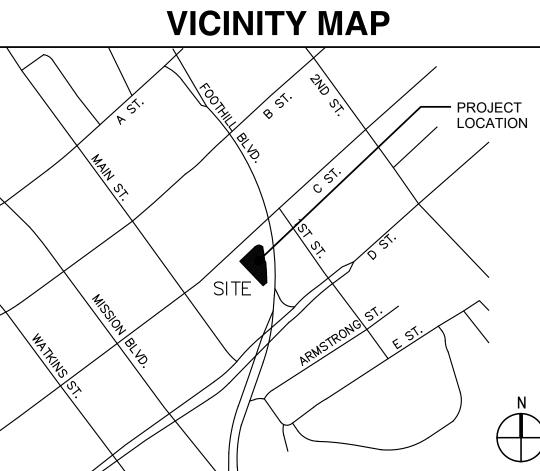

### LOCATION AERIAL MAP

ROJECT LOCATION

# 22701 FOOTHILL BLVD & 1055 C STREET HAYWARD, CA 94541