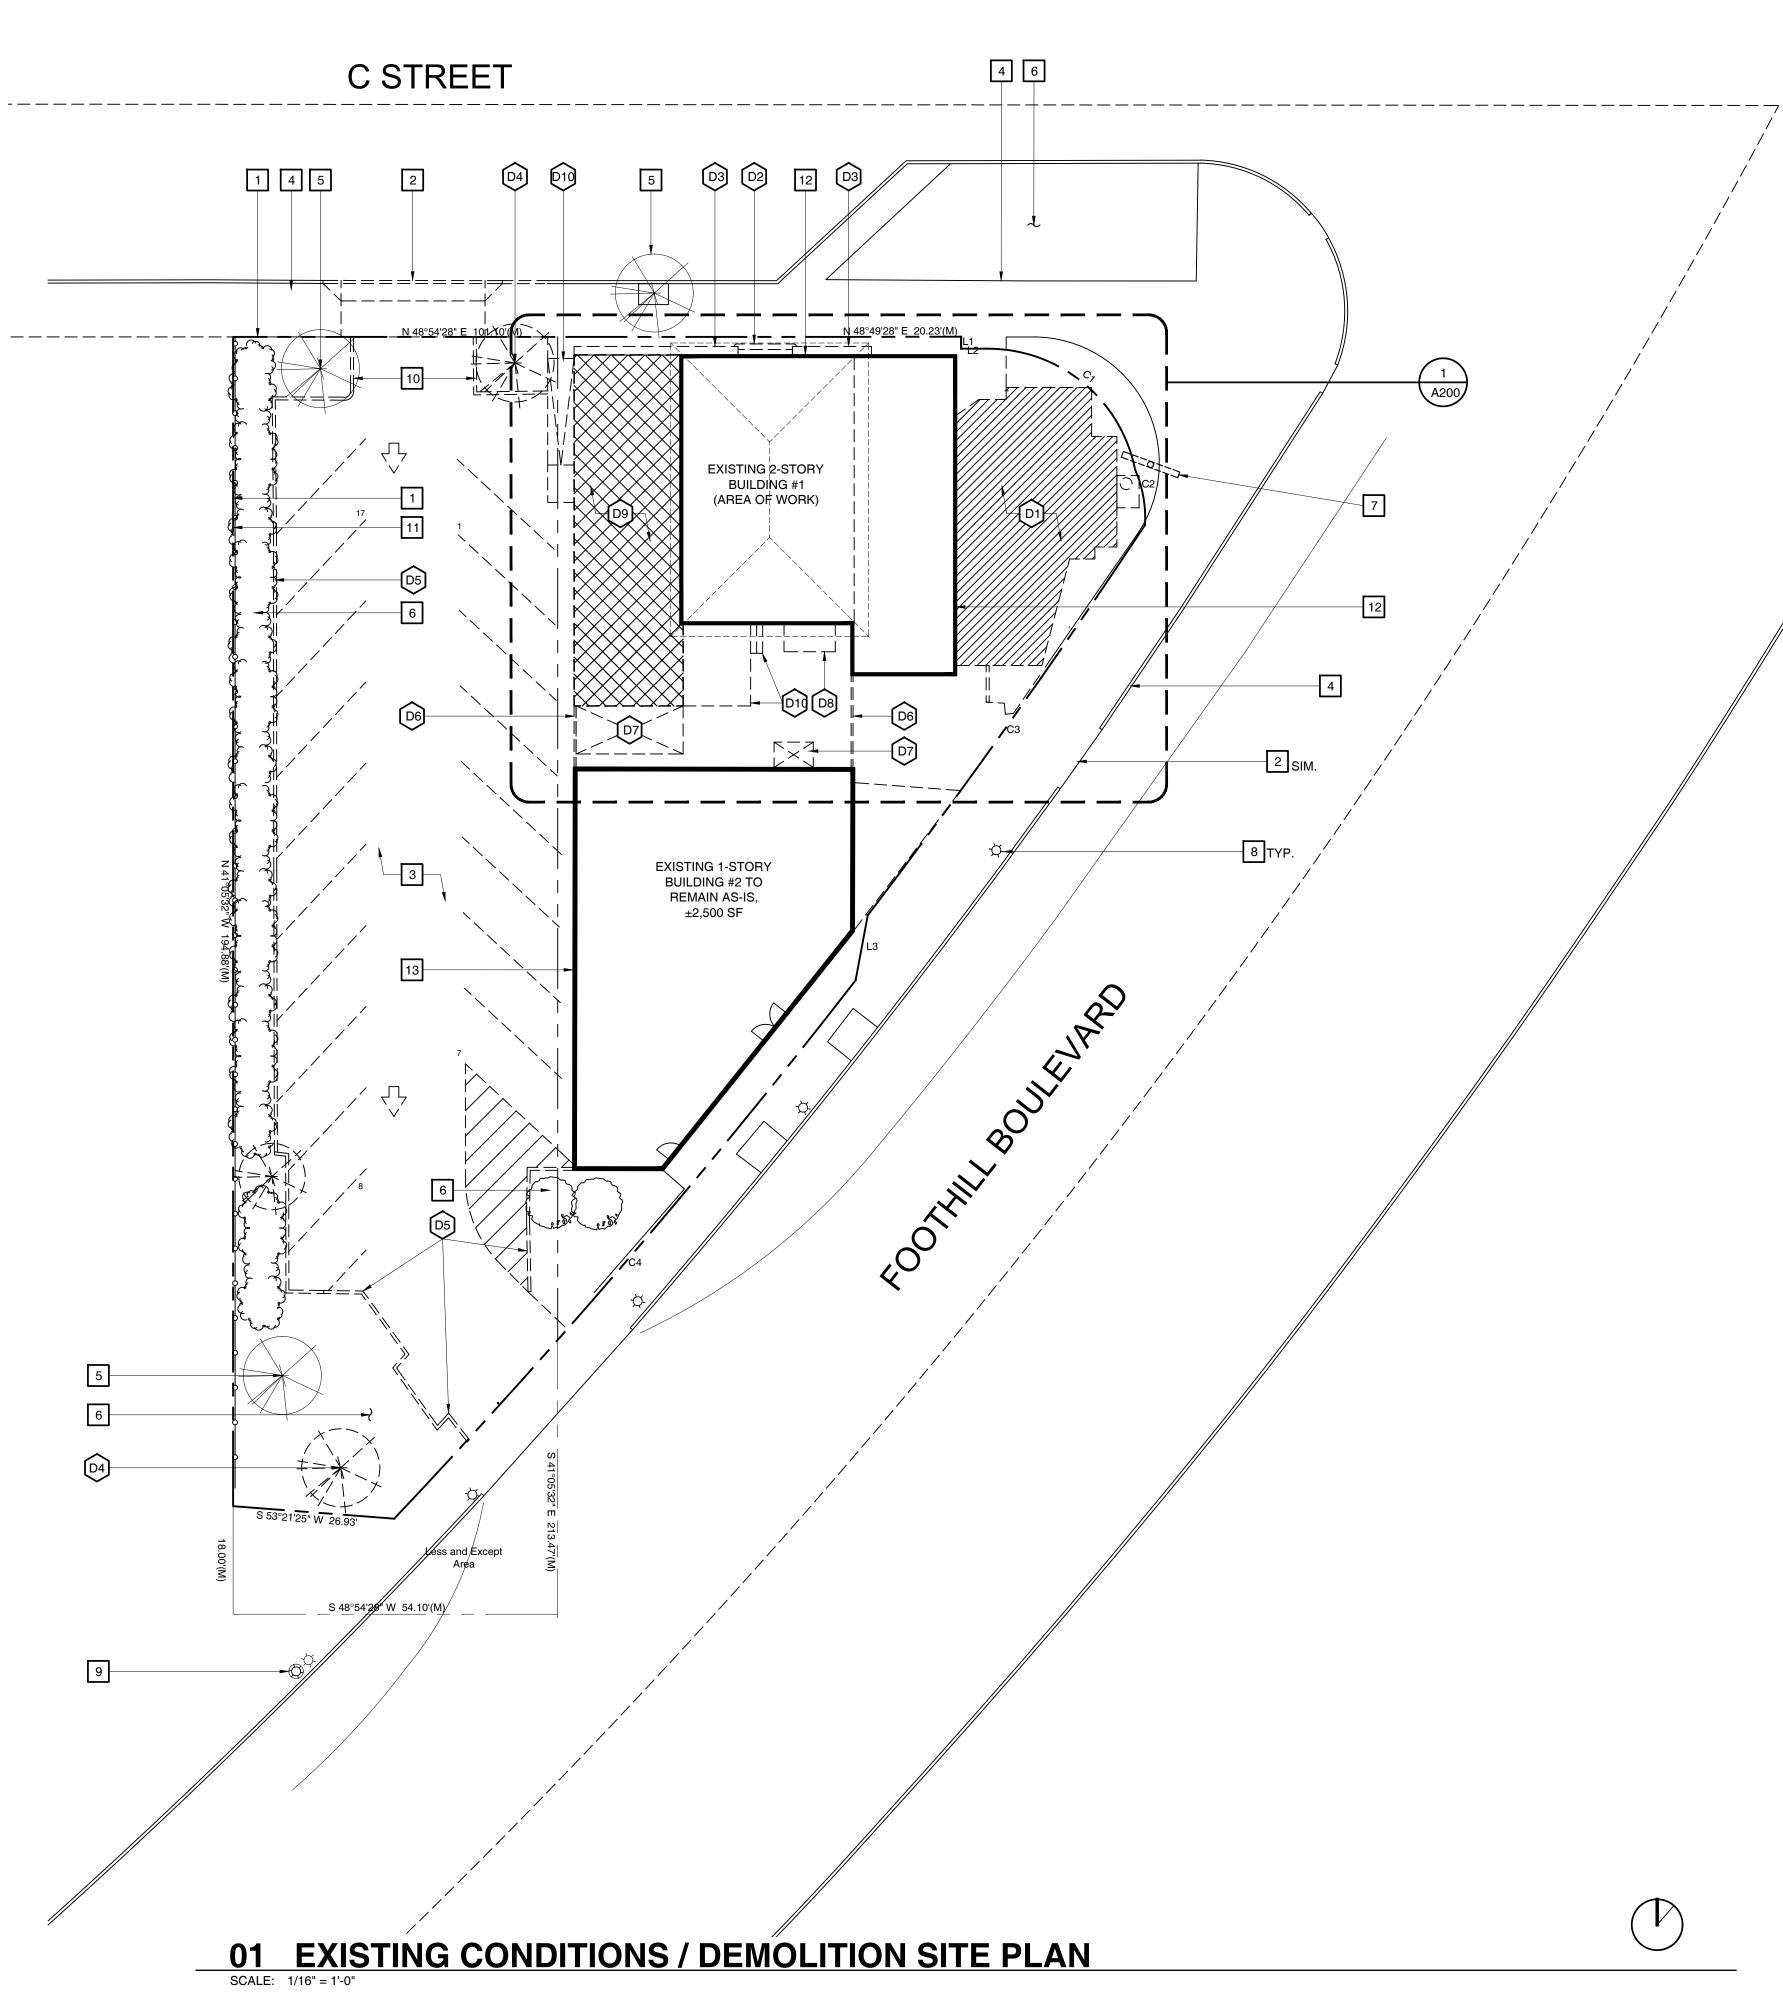

#### NO. DRAWING TITLE 22701 FOOTHILL BLVD & 1055 C STREET, ARCHITECTURAL A001 COVER SHEET A100 EXISTING CONDITIONS / DEMOLITION SITE PLAN A103 EXISTING CONDITIONS PHOTOS - EXTERIOR **EXISTING CONDITIONS PHOTOS - INTERIOR** A104 A110 SITE PLAN A200 **GROUND FLOOR PLAN - DEMOLITION** A201 **GROUND FLOOR PLAN - PROPOSED** A301 **EXTERIOR ELEVATIONS - DEMOLITION** A302 **EXTERIOR ELEVATIONS - DEMOLITION** A401 **EXTERIOR ELEVATIONS - PROPOSED** A402 **EXTERIOR ELEVATIONS - PROPOSED** A410 RENDERINGS A411 RENDERINGS 4' ENCROACHMENT ZONE 0.2 PCT ANNUAL CHANCE FLOOD

### **SCOPE OF WORK**

- EXISTING SIGN POSTS TO REMAIN, SIGNS TO BE UPDATED
- 2. ALL EXISTING DIRECTIONAL & INFORMATIONAL SIGNS THROUGH THE SITE TO BE REPLACED
- 3. ALL EXISTING PLANTERS, LANDSCAPING AND TREES TO REMAIN U.O.N.
- . EXISTING ONE-WAY PARKING LOT TO BE SLURRY COATED AND MODIFIED TO PROVIDE TWO-WAY TRAFFIC CIRCULATION WITH 90° PARKING. NEW PARKING LOT LAYOUT WILL PROVIDE AN ENTRY AND EXIT FROM AND TO C STREET AND FOOTHILL BLVD.
- DEMOLISH APPROXIMATELY 1,059 SF OF EXISTING BUILDING#1 TO ACCOMMODATE TWO-WAY DRIVEWAY AND PARKING LAYOUT.
- 5. DEMOLISH EXISTING 995 SF NON-CONFORMING COVERED PATIO AREA TO ACCOMMODATE NEW WORK AND LANDSCAPING.
- 7. NEW COVERED TRASH ENCLOSURE PER CITY STANDARDS
- 3. NEW PARKING LAYOUT INCLUDING VAN ACCESSIBLE PARKING STALL AND AISLE PER ADA AND CITY STANDARDS.
- 9. NEW CONCRETE STAIRS, ADA RAMP, AND HARDSCAPE PER CITY STANDARDS.
- 0.BUILDING #1 INTERIOR REMODEL AT FIRST FLOOR SHALL CONSIST OF: 10.1. REMOVE REAR 1-STORY PORTION OF BUILDING #1, APPROX. 1,059 SF.
- 10.2. REMOVE EXISTING INTERIOR STAIRS AND CONVERT SECOND FLOOR TO MECHANICAL YARD (APPROX. 1,298 SF) NON-HABITABLE ATTIC 10.3. NEW 338 SF ADDITION AT FIRST FLOOR 10.4. NEW UNI-SEX ADA RESTROOM
- 10.5. NEW SECURITY CAMERA SYSTEM

# DEMOLITION KEY NOTES

THE DEMOLITION KEY NOTES THAT FOLLOW APPLY TO THE DRAWING(S) ON THIS SHEET ONLY.

D1 REMOVE AND LEGALLY DISPOSE OF EXISTING COVERED PATIO IN ITS ENTIRETY, INCLUDING BUT NOT LIMITED TO FOUNDATION, WALL AND ROOF ASSEMBLIES (I.E. POSTS, DOORS, WINDOWS, ELECTRICAL, ETC ).

- D2 REMOVE AND LEGALLY DISPOSE OF EXISTING WALL, OR PORTION OF WALL INDICATED, INCLUDING BUT NOT LIMITED TO GYP. BD, STUDS, ELECTRICAL, WIRING, BASE AND TRIM TO ACCOMMODATE NEW WORK. PATCH AND PAINT ALL AREAS AFFECTED BY NEW WORK. TYPICAL AS SHOWN.
- D3 REMOVE AND LEGALLY DISPOSE OF EXISTING DOOR, DOOR FRAME, COMPANION HARDWARE AND WALL ANCHORS TO ACCOMMODATE NEW WORK/DOOR, SEE DOOR SCHEDULE FOR ADDITIONAL INFORMATION.
- REMOVE AND LEGALLY DISPOSE OF EXISTING EXTERIOR WINDOW INCLUDING BUT NOT LIMITED TO GLAZING, WINDOW FRAME AND WALL ANCHORS. TYP. AS SHOWN.
  REMOVE AND LEGALLY DISPOSE OF TOILET PARTITIONS, PLUMBING FIXTURES AND ASSOCIATED PLUMBING IN THIS ROOM (I.E. SINK, WATER CLOSET, ETC). ALL PIPING NOT BEING REUSED IS TO BE REMOVED AND CAPPED AT NEAREST SOURCE.
- NOT BEING REUSED IS TO BE REMOVED AND CAPPED AT NEAREST SOURCE. D6 REMOVE AND LEGALLY DISPOSE OF EXISTING FOUNDATION, WALL AND ROOF ASSEMBLIES AS REQUIRED (I.E. POSTS, DOORS, WINDOWS, ELECTRICAL, ETC ) TO ACCOMMODATE NEW RAISED FLOOR ASSEMBLY.
- D7 REMOVE AND LEGALLY DISPOSE OF EXISTING FOUNDATION, WALL AND ROOF ASSEMBLIES AS REQUIRED (I.E. DOORS, WINDOWS, ELECTRICAL, ETC ) TO ACCOMMODATE NEW WORK.
- B8 REMOVE AND LEGALLY DISPOSE OF EXISTING STAIRS IN ITS ENTIRETY TO ACCOMMODATE NEW WORK.
- D9 REMOVE AND LEGALLY DISPOSE OF EXISTING CONCRETE RAMP AND LANDING.

### **KEYED NOTES**

- 1 EXISTING STEEL COLUMN TO REMAIN
- 2 EXISTING MASONRY WALL TO REMAIN, TYPICAL AS SHOWN
- EXISTING UNDER FLOOR ACCESS
- EXISTING EXTERIOR LANDING AND RAMP TO REMAIN

| LEGEND                                                                   | SUBMITTA | LS / REVISIONS            |
|--------------------------------------------------------------------------|----------|---------------------------|
| EXISTING MASONRY WALL TO REMAIN INTACT.                                  | 04.14.20 | PLANNING DEP<br>SUBMITTAL |
| EXISTING WOOD STUD FRAMED WALL TO<br>REMAIN INTACT                       |          |                           |
| $\equiv$ $\equiv$ $\equiv$ $\equiv$ $\equiv$ EXISTING WALL TO BE REMOVED |          |                           |
| EXISTING DOOR AND/OR WINDOW TO REMAIN INTACT                             |          |                           |
|                                                                          | DRAWING  | TITLE/ NO.                |
| NO WORK IN<br>THIS AREA,<br>U.O.N.                                       |          |                           |