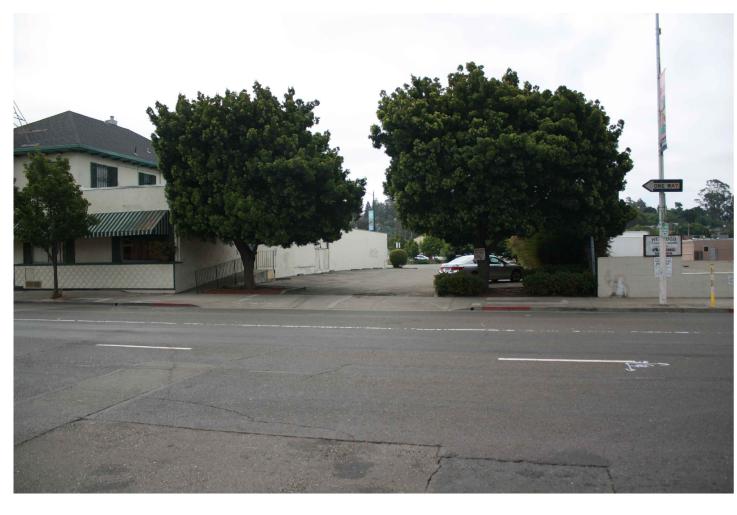

02 EXISTING FOOTHILL BLVD DRIVEWAY APRON

EXISTING BUILDING #1 05 AND ADJACENT PARKING STRUCTURE SCALE: NTS 06 EXISTING BUILDING #1 SCALE: NTS

**EXISTING BUILDING #108FROM 'C' STREET**SCALE:NTS

03 EXISTING BUILDING #2

O9EXISTING BUILDING #1<br/>'C' STREET DRIVEWAY APRONSCALE: NTS

LIFORNIA 94541

CAL

VARD

ΗA

Ш

STRE

CANNABIS BI