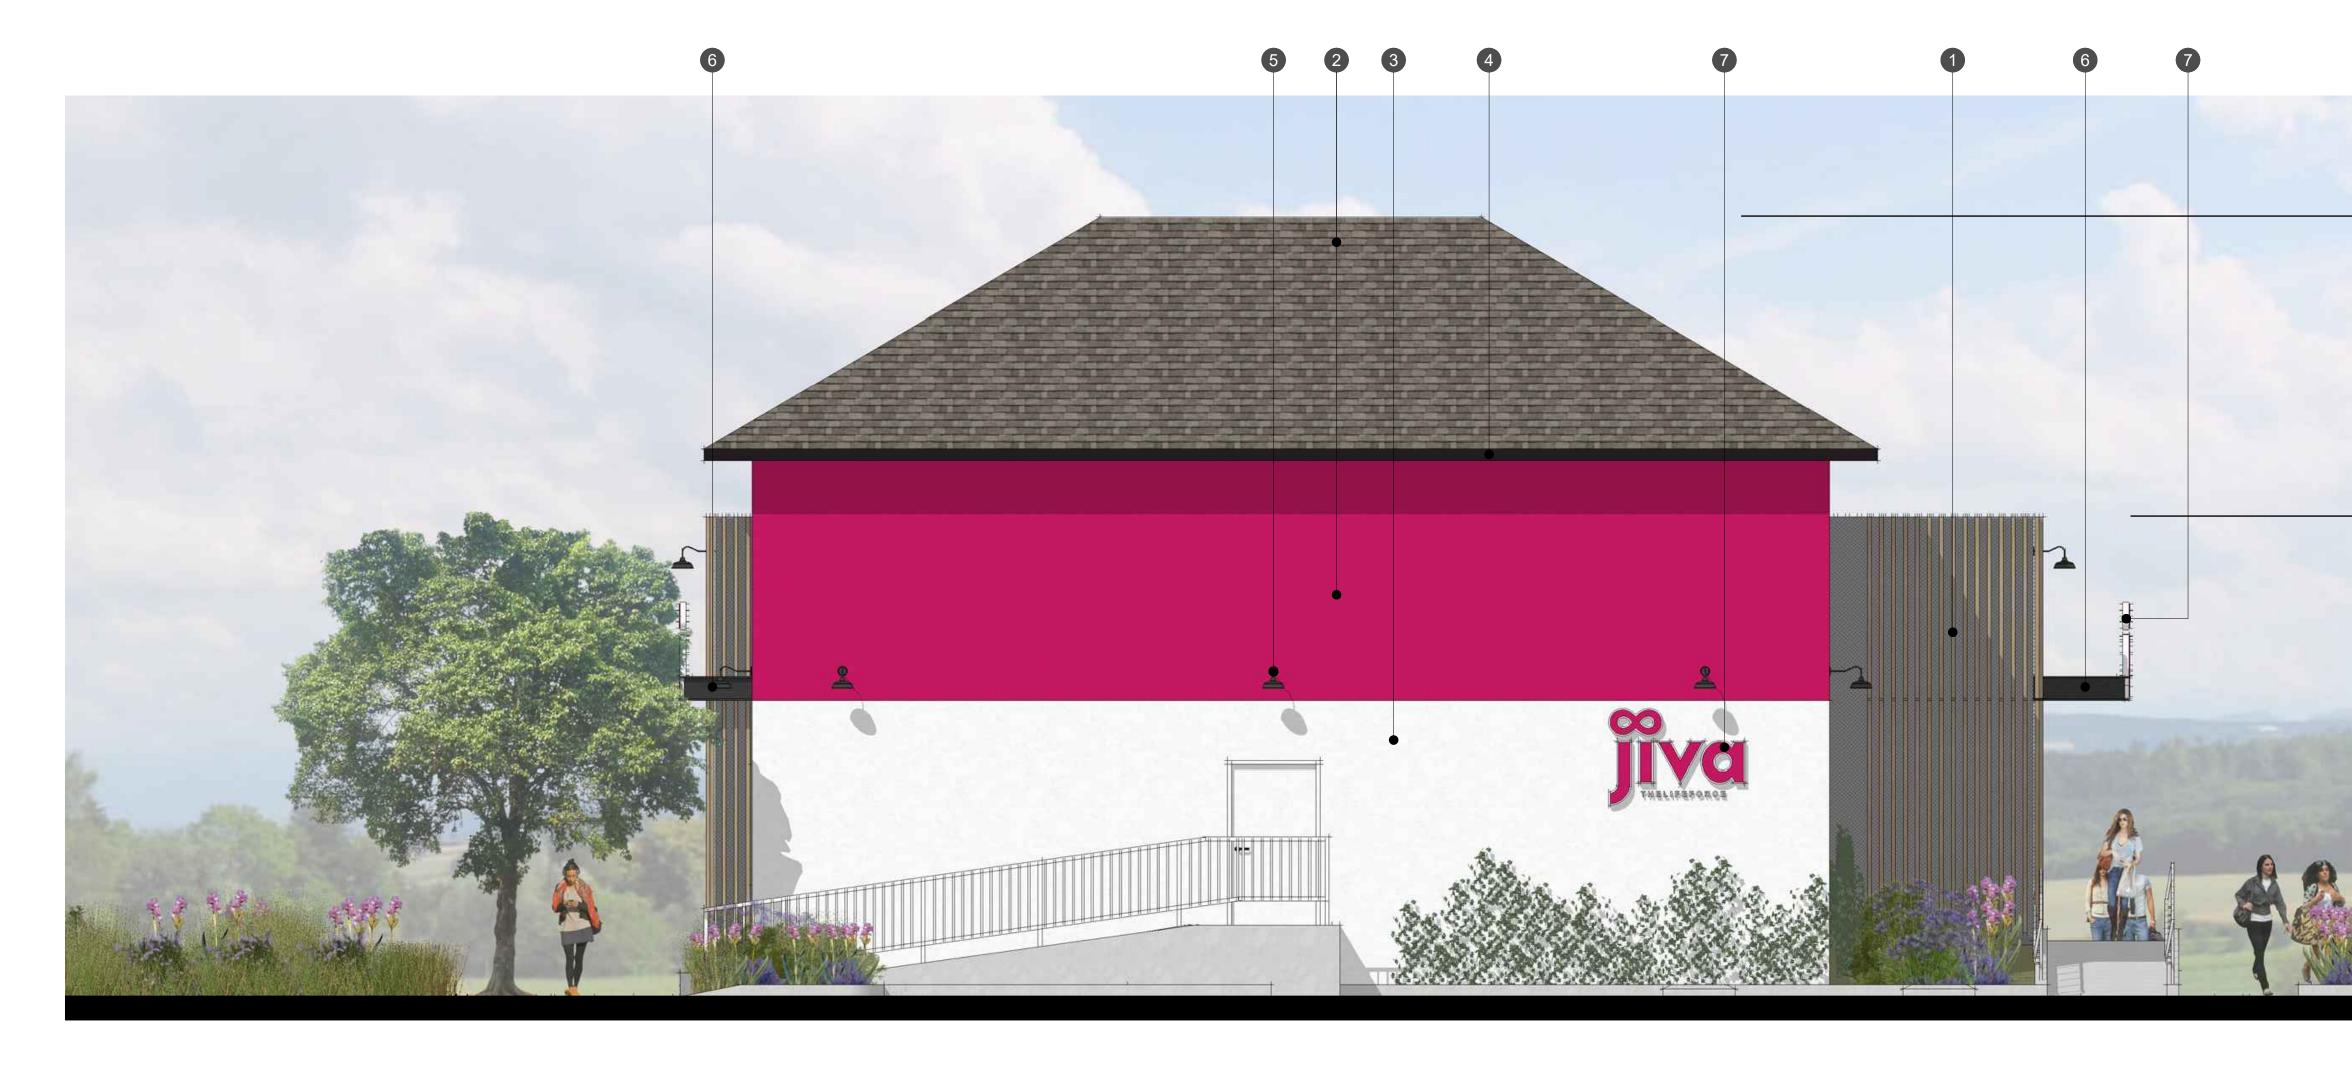

### 01 SOUTHEAST EXTERIOR ELEVATION

COMMERCIAL CANNABIS BUSINESS | RETAIL STOREFRONT 22701 FOOTHILL BLVD & 1055 C STREET, HAYWARD, CALIFORNIA 94541

SUBMITTALS / REVISIONS PLANNING DEPT 04.14.20 SUBMITTAL PLANNING 08.10.20 RE-SUBMITTAL #1

DRAWING TITLE/ NO.

PROPOSED EXTERIOR ELEVATIONS

STOREFRONT **CALIFORNIA 94541** CANNABIS BUSINESS | RETAIL L BLVD & 1055 C STREET, HAYWARD, CAL COMMERCIAL CI 22701 FOOTHILL E

SUBMITTALS / REVISIONS PLANNING DEPT 04.14.20 SUBMITTAL PLANNING