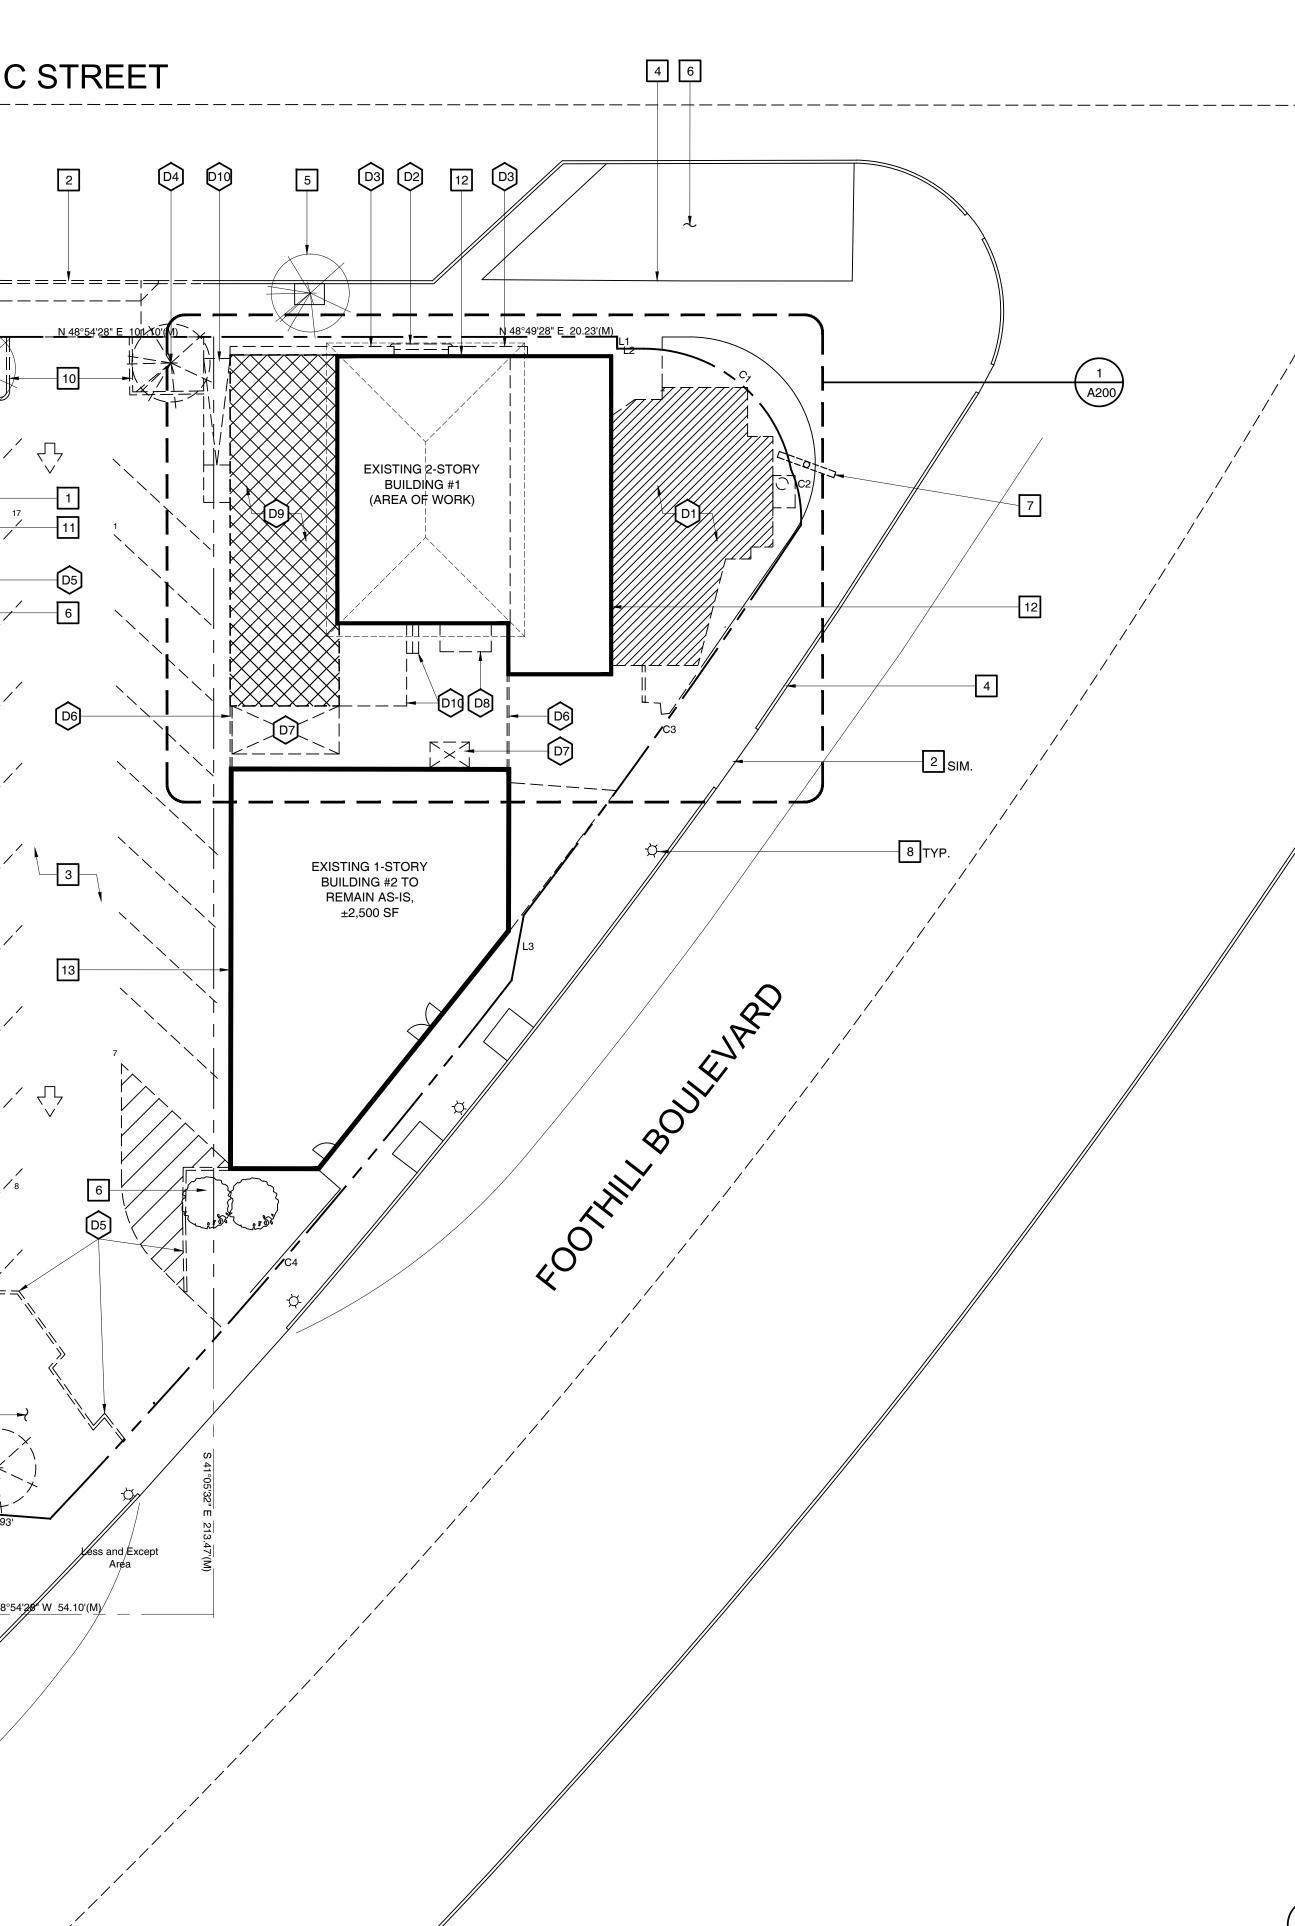

COVER SHEET

|                                                                         |                                                                                                                                                                                                                        |                                                                                                                                        |                                                                                                                                          |                 |                                                                                                                                              | AL A                      |
|-------------------------------------------------------------------------|------------------------------------------------------------------------------------------------------------------------------------------------------------------------------------------------------------------------|----------------------------------------------------------------------------------------------------------------------------------------|------------------------------------------------------------------------------------------------------------------------------------------|-----------------|----------------------------------------------------------------------------------------------------------------------------------------------|---------------------------|
| PRC                                                                     | <b>OPERTY</b>                                                                                                                                                                                                          | BEARIN                                                                                                                                 | IGS                                                                                                                                      |                 |                                                                                                                                              |                           |
| LINE                                                                    | BEARING                                                                                                                                                                                                                | DISTANCE                                                                                                                               |                                                                                                                                          |                 |                                                                                                                                              |                           |
| L1                                                                      | S 41° 10'32" E                                                                                                                                                                                                         | 2.00'                                                                                                                                  |                                                                                                                                          |                 | ן מ                                                                                                                                          |                           |
| L2                                                                      | N 48°49'28" E                                                                                                                                                                                                          | 4.43'                                                                                                                                  |                                                                                                                                          |                 |                                                                                                                                              | - j                       |
| L3                                                                      | S 30°32'08" E                                                                                                                                                                                                          | 11.02'                                                                                                                                 |                                                                                                                                          |                 | U<br>U                                                                                                                                       | HAYWARI<br>(058-01)       |
| CURVE                                                                   | RADIUS                                                                                                                                                                                                                 | ARC LENGTH                                                                                                                             | CHORD LENGTH                                                                                                                             | CORD BEARING    | ј й                                                                                                                                          |                           |
| C1                                                                      | 25.00'                                                                                                                                                                                                                 | 34.45'                                                                                                                                 | 31.79'                                                                                                                                   | N 88°18'04" E   |                                                                                                                                              | EET<br>056-00             |
| 02                                                                      | 20.00'                                                                                                                                                                                                                 | 9.46'                                                                                                                                  | 9.37'                                                                                                                                    | S 51°11'44" E   | U 7                                                                                                                                          |                           |
| C3                                                                      | 1195.00'                                                                                                                                                                                                               | 79.79'                                                                                                                                 | 79.78'                                                                                                                                   | S 05°42'04" E   |                                                                                                                                              | STRI<br>0066-(c           |
| 24                                                                      | 1200.00'                                                                                                                                                                                                               | 118.22'                                                                                                                                | 118.18'                                                                                                                                  | S 00°29'45" E   | ן מ                                                                                                                                          |                           |
| DEN                                                                     | NOLITIO                                                                                                                                                                                                                |                                                                                                                                        | IOTES                                                                                                                                    |                 |                                                                                                                                              | & 1055<br>APN:            |
| THE DEMOI<br>ONLY.                                                      | LITION KEY NOTES TH                                                                                                                                                                                                    | AT FOLLOW APPLY                                                                                                                        | TO THE DRAWING(S                                                                                                                         | ) ON THIS SHEET |                                                                                                                                              | BLVD                      |
| D2 REMO<br>D3 REMO<br>D4 REMO<br>D5 REMO<br>NEW V<br>D6 REMO<br>D7 REMO | OVE AND LEGALLY DISF<br>WN DASHED), INCLUDII<br>MBLIES (I.E. POSTS, DO<br>OVE AND LEGALLY DISF<br>OVE AND LEGALLY DISF<br>OVE EXISTING TREE TO<br>OVE AND LEGALLY DISF<br>OVE AND LEGALLY DISF<br>OVE AND LEGALLY DISF | NG BUT NOT LIMITE<br>DORS, WINDOWS, E<br>POSE OF EXISTING<br>POSE OF PLANTER<br>DACCOMMODATE N<br>POSE OF EXISTING<br>POSE OF EXISTING | ED TO FOUNDATION,<br>ELECTRICAL, ETC ).<br>CONCRETE STEPS<br>BOXES<br>NEW WORK<br>& CONCRETE CURB T<br>WOOD/CHAIN-LINK I<br>STORAGE SHED | WALL AND ROOF   |                                                                                                                                              | FOOTHILL                  |
| D9 REMO<br>ENTIR                                                        | OVE AND LEGALLY DISP<br>OVE AND LEGALLY DISP<br>RETY (SHOWN CROSS I<br>AND ROOF ASSEMBLI                                                                                                                               | POSE OF EXISTING<br>HATCHED), INCLUD                                                                                                   | PORTION OF EXISTI                                                                                                                        |                 |                                                                                                                                              |                           |
| D10 REMO                                                                | OVE AND LEGALLY DISP                                                                                                                                                                                                   | POSE OF (E) CONCI                                                                                                                      | RETE RAMP, STAIRS                                                                                                                        | AND LANDING.    |                                                                                                                                              |                           |
| KEY                                                                     | ED NOT                                                                                                                                                                                                                 | ES                                                                                                                                     |                                                                                                                                          |                 | SUBMITTA                                                                                                                                     | LS / REVISIONS            |
|                                                                         | ING PROPERTY LINE                                                                                                                                                                                                      |                                                                                                                                        |                                                                                                                                          |                 | 04.14.20                                                                                                                                     | PLANNING DEF<br>SUBMITTAL |
|                                                                         | ING CONCRETE DRIVE                                                                                                                                                                                                     |                                                                                                                                        |                                                                                                                                          |                 | <u><u><u></u></u><u></u><u></u><u></u><u></u><u></u><u></u><u></u><u></u><u></u><u></u><u></u><u></u><u></u><u></u><u></u><u></u><u></u></u> | CODIVITTAL                |
|                                                                         |                                                                                                                                                                                                                        |                                                                                                                                        |                                                                                                                                          |                 |                                                                                                                                              |                           |
|                                                                         |                                                                                                                                                                                                                        |                                                                                                                                        |                                                                                                                                          |                 |                                                                                                                                              |                           |
| 4                                                                       | ING CONCRETE CURB                                                                                                                                                                                                      | , GUITER & SIDEW                                                                                                                       | ALK IN PUBLIC RIGH                                                                                                                       |                 |                                                                                                                                              |                           |
| 5 EXIST                                                                 | ING TREE TO REMAIN                                                                                                                                                                                                     |                                                                                                                                        |                                                                                                                                          |                 |                                                                                                                                              |                           |
| 6 EXIST                                                                 | ING LANDSCAPED ARE                                                                                                                                                                                                     | EA TO REMAIN, NO                                                                                                                       | WORK.                                                                                                                                    |                 |                                                                                                                                              |                           |
| 7 EXIST                                                                 | ING MONUMENT SIGN                                                                                                                                                                                                      | TO REMAIN - REFU                                                                                                                       | RBISH UNDER SEP F                                                                                                                        | PERMIT          |                                                                                                                                              |                           |
| 8 INDICA                                                                | ATES EXISTING STREE                                                                                                                                                                                                    | T LAMP TO REMAIN                                                                                                                       | J                                                                                                                                        |                 | DRAWING                                                                                                                                      | TITLE/ NO.                |
|                                                                         | ING FIRE HYDRANT TO                                                                                                                                                                                                    | ) REMAIN                                                                                                                               |                                                                                                                                          |                 |                                                                                                                                              |                           |
|                                                                         | ING CONCRETE CURB                                                                                                                                                                                                      |                                                                                                                                        |                                                                                                                                          |                 |                                                                                                                                              |                           |
|                                                                         | ING FENCING TO REM                                                                                                                                                                                                     | AIN                                                                                                                                    |                                                                                                                                          |                 |                                                                                                                                              |                           |
|                                                                         |                                                                                                                                                                                                                        |                                                                                                                                        |                                                                                                                                          |                 |                                                                                                                                              | CONDITIONS /              |

- 12 NOT USED
- 13 INDICATES EXISTING 1-STORY BUILDING EXTERIOR WALL, NO WORK.
- 14 INDICATES EXISTING 2-STORY BUILDING EXTERIOR WALL, ROOF PROFILE AND EXTERIOR WALL AT SECOND STORY SHOWN DASHED.

PLANNING DEPT