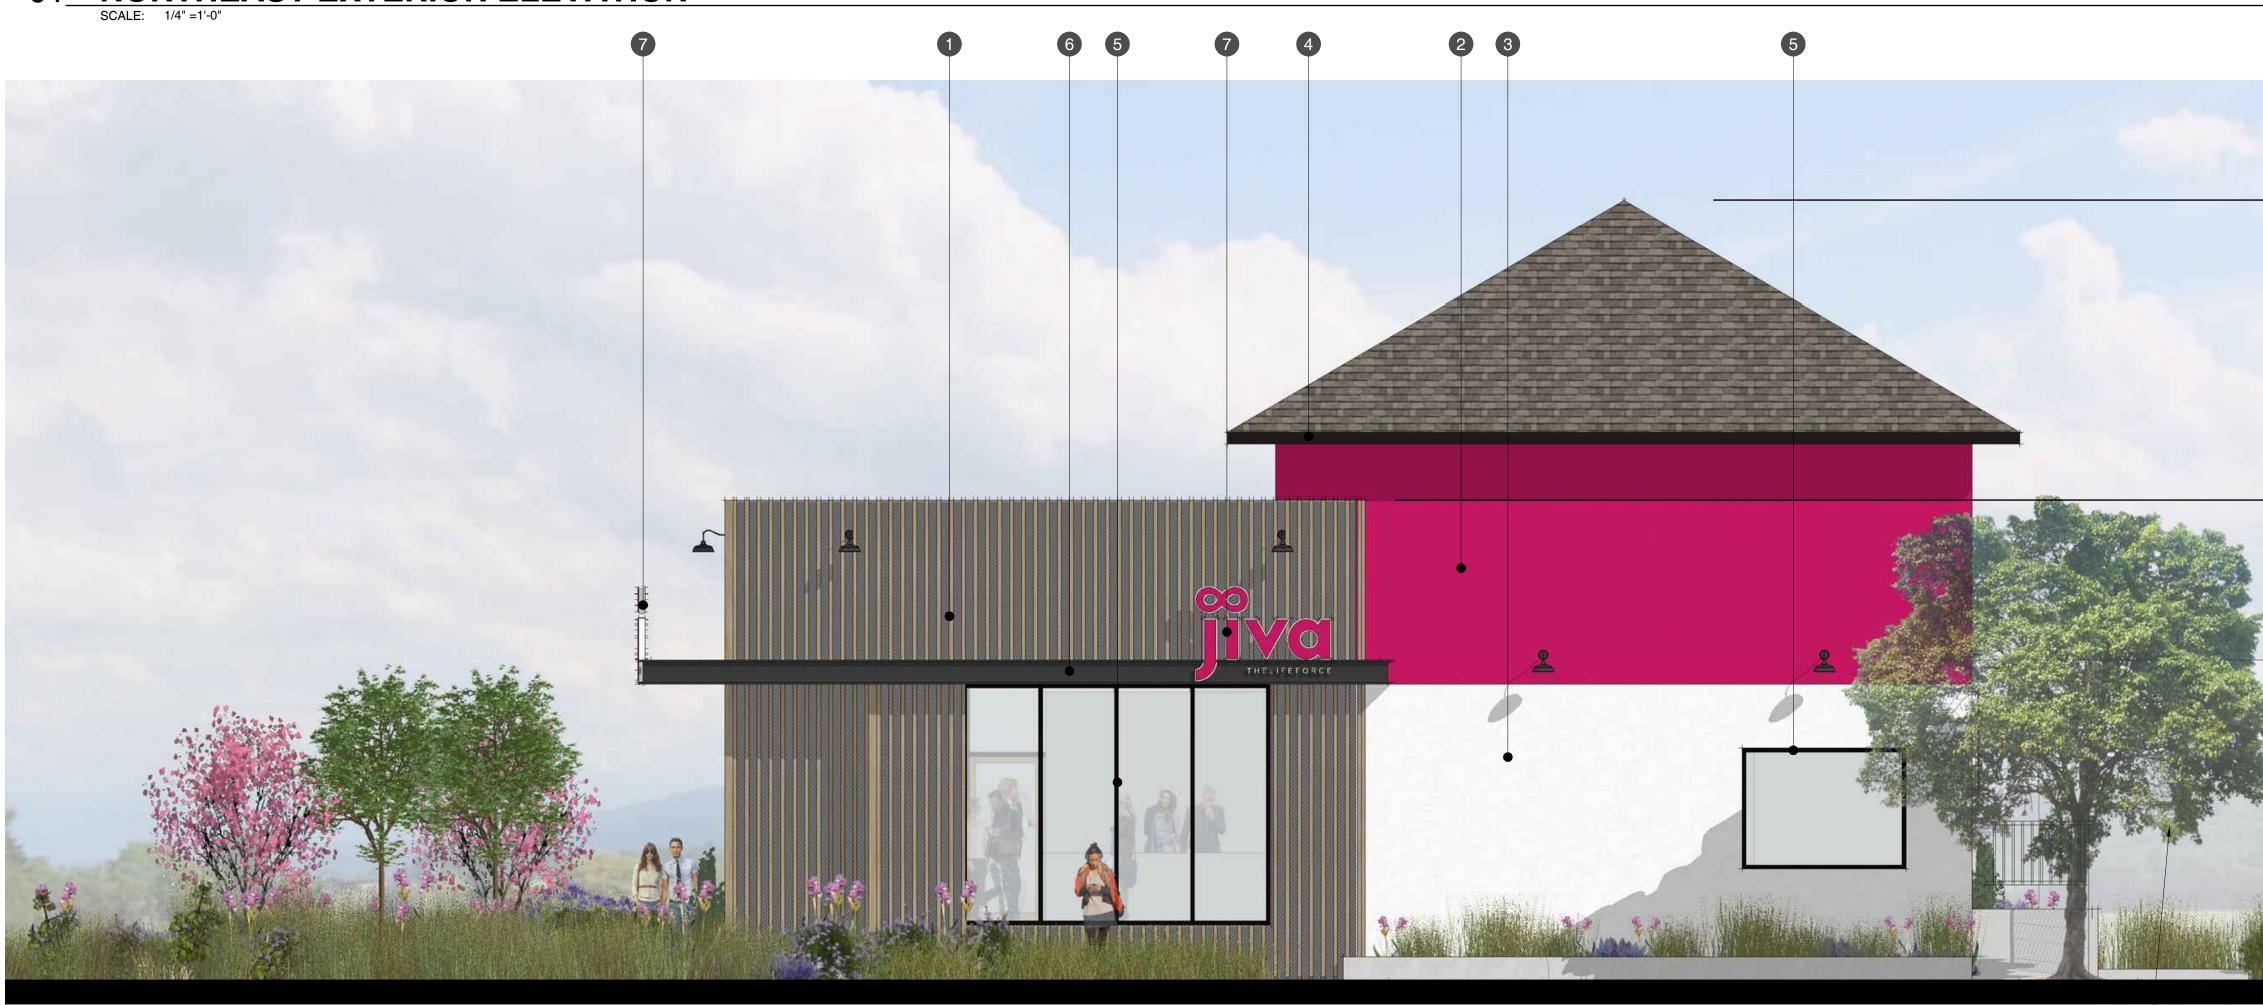

# 02 NORTHWEST EXTERIOR ELEVATION SCALE: 1/4" =1'-0"

|                                                                                                                            | ۲                                                                                                                                                     |
|----------------------------------------------------------------------------------------------------------------------------|-------------------------------------------------------------------------------------------------------------------------------------------------------|
| 0'-0" GRADE                                                                                                                | COMMERCIAL CANNABIS BUSINESS   RETAIL STOREFRONT<br>22701 FOOTHILL BLVD & 1055 C STREET, HAYWARD, CALIFORNIA 94541<br>APN: 428-0066-(056-00) (058-01) |
| t/- 32-0°<br>T.O. (E) ROOF<br>+/- 22-4<br>↓-<br>T.O. (E) 2ND<br>FLOOR CEILING                                              | MMERCIAL CANNABIS BUS<br>22701 FOOTHILL BLVD & 1055 C STH<br>APN: 428-0066                                                                            |
| +/- 13'-4"<br>T.O. (E) BUILDING<br>ADDITION<br>+/- 10'-4"<br>T.O. (E) PANY<br>T.O. (E) PANY<br>BRICK<br>PATIO<br>STRUCTURE | SUBMITTALS / REVISIONS     PLANNING DEPT     04.14.20     SUBMITTAL                                                                                   |
|                                                                                                                            | DRAWING TITLE/ NO.<br>EXISTING CONDITIONS / DEMO.<br>EXTERIOR ELEVATIONS                                                                              |