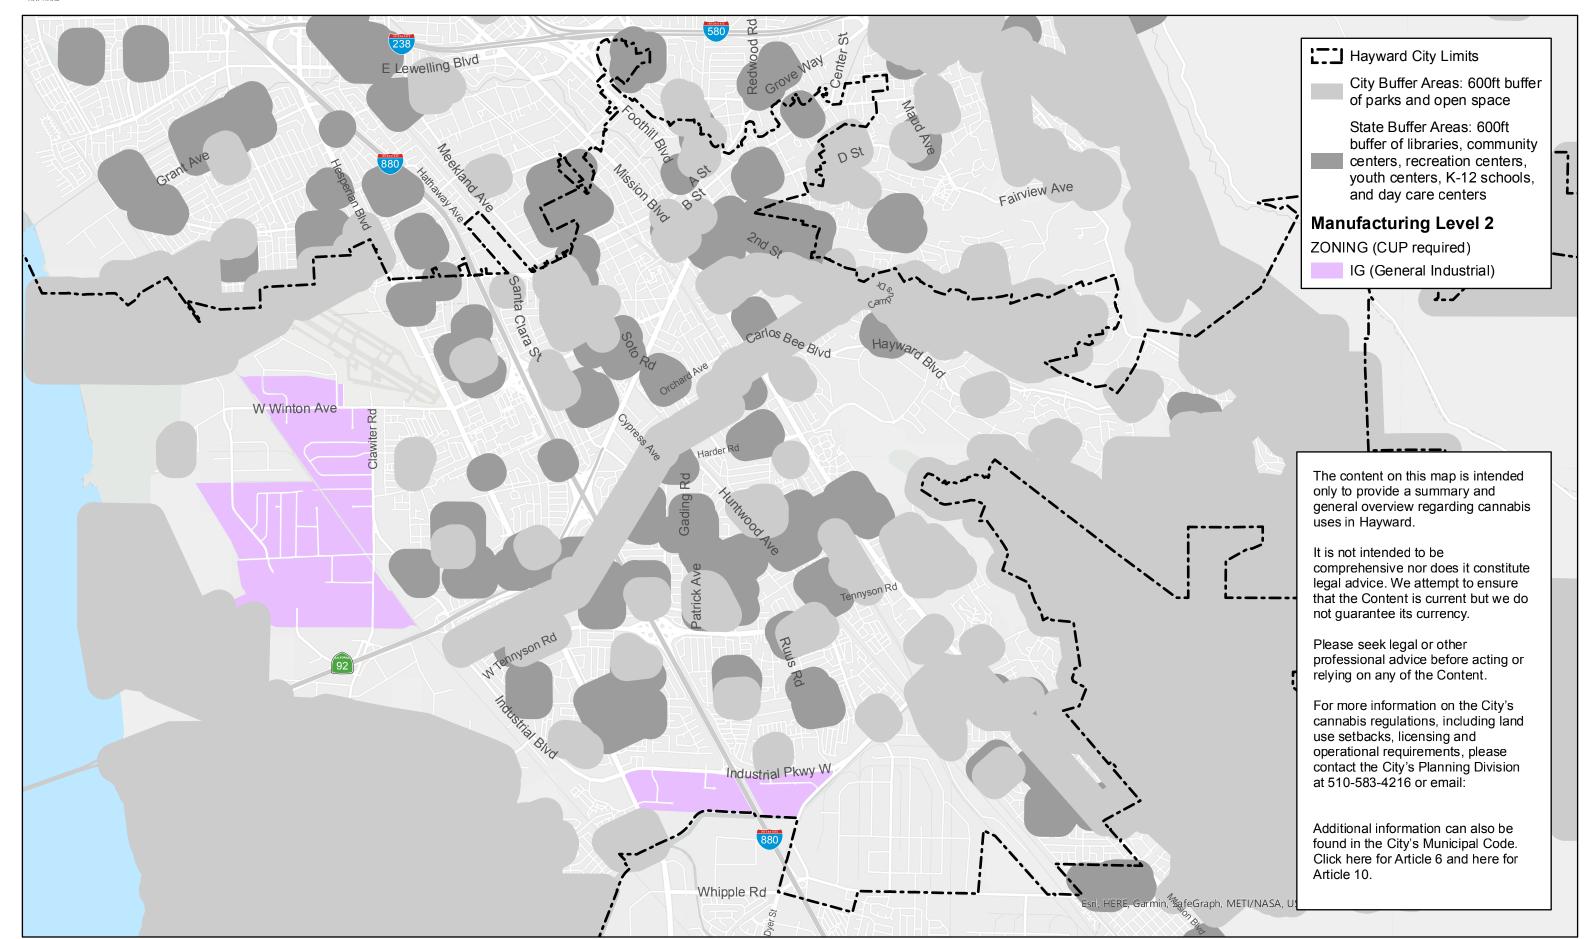

| CUP                                       | X                       | CUP             | Р            |
| IG, General Industrial        | AUP                           | CUP                                | AUP      | x                 | AUP          | AUP                                | CUP                                       | * CUP                   | CUP             | P            |

NV = Type 1 (Non Volatile)

V = Type 2 (Volatile)

x = Prohibited

# Commercial Cannabis Cultivation – Up to 5,000 sf



### Commercial Cannabis Cultivation – 5,001 sf or greater









## Commercial Cannabis Manufacturing Level 1 - Up to 5,000 sf



#### **Commercial Cannabis Manufacturing Level 1 - 5,001 sf or greater**



# Commercial Cannabis Manufacturing Level 2



# Commercial Cannabis Microbusiness