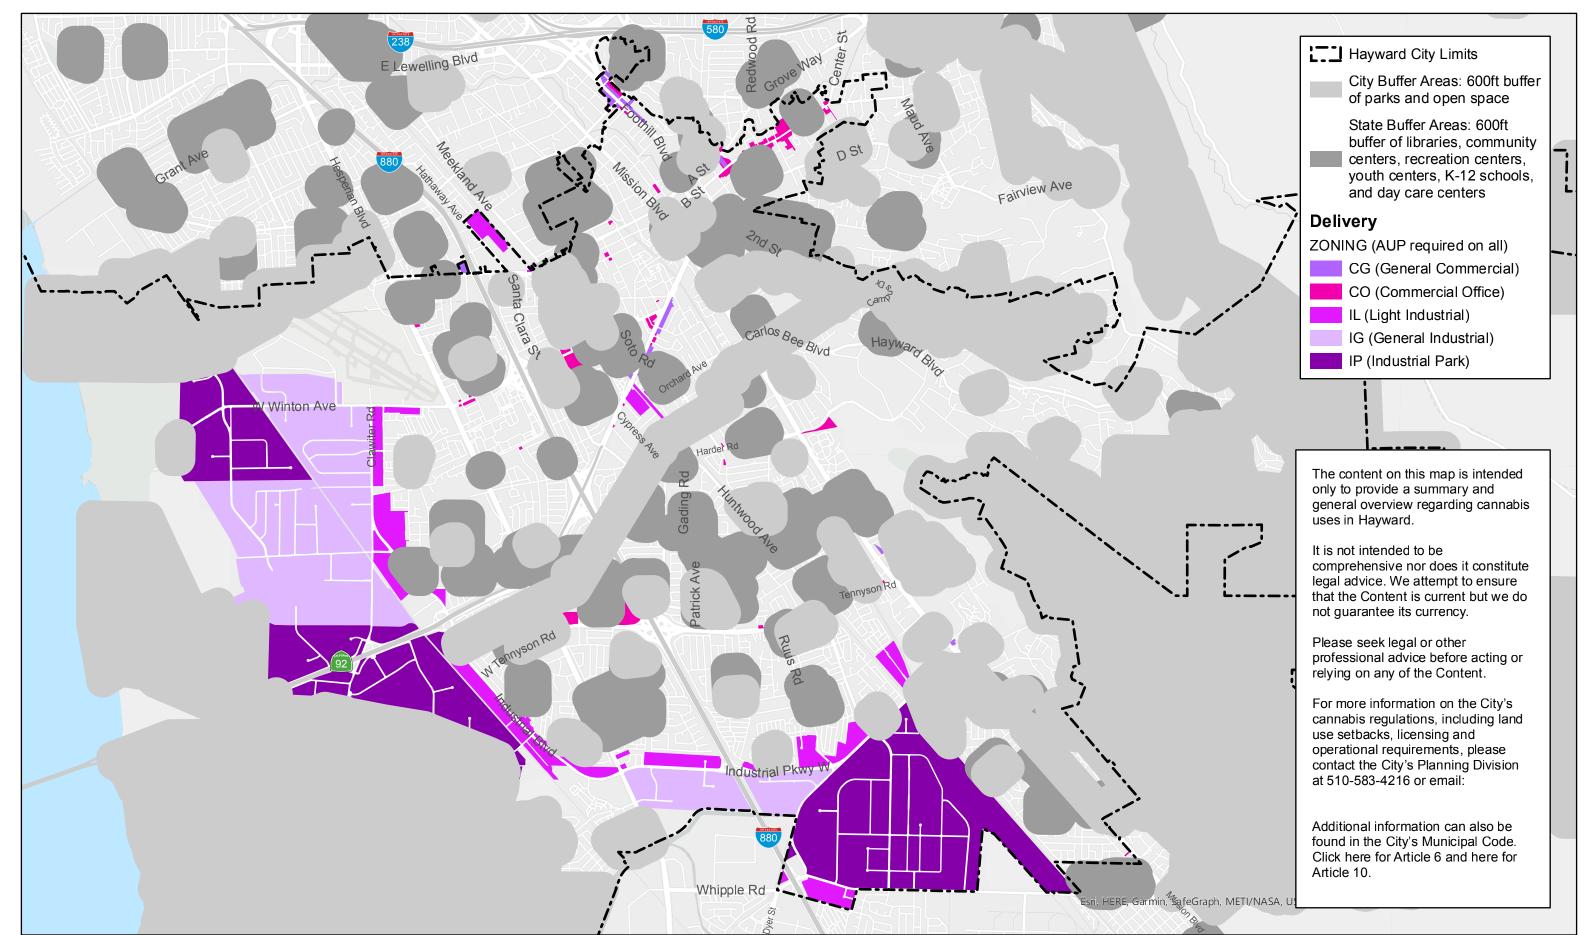

| ZONING                        | Cultivation<br>Up to 5,000 sf | Cultivation<br>5,001 sf or greater | Delivery | Dispensary        | Distribution | Manufacturing Level Up to 5,000 sf | 1 Manufacturing Level 5,001 sf or greater | 1 Manufacturing Level 2 | ! Microbusiness | Testing Labs |
|-------------------------------|-------------------------------|------------------------------------|----------|-------------------|--------------|------------------------------------|-------------------------------------------|-------------------------|-----------------|--------------|
| CG, General Commerical        | X                             | x                                  | AUP      | CUP               | x            | X                                  | X                                         | X                       | X               | AUP          |
| CO, Commerical Office         | х                             | X                                  | AUP      | x                 | x            | X                                  | X                                         | X                       | X               | AUP          |
| CC-C, City Center Commercial  | х                             | х                                  | X        | CUP               | x            | X                                  | Х                                         | X                       | X               | x            |
| CC-R, City Center Residential | х                             | х                                  | X        | <del>CUP-</del> x | x            | X                                  | Х                                         | X                       | X               | x            |
| DT-NE, Neighborhood Edge      | Х                             | X                                  | X        | <del>CUP-</del> x | x            | Х                                  | X                                         | X                       | X               | X            |
| NG, Neighborhood General      | X                             | X                                  | X        | <del>CUP-</del> x | x            | X                                  | X                                         | X                       | X               | x            |
| UN, Urban Neighborhood        | Х                             | X                                  | X        | CUP               | x            | Х                                  | X                                         | X                       | X               | X            |
| UNL, Urban Neighborhood Ltd   | X                             | X                                  | X        | CUP x             | x            | X                                  | X                                         | X                       | X               | x            |
| DT-MS, Downtown Main Street   | Х                             | X                                  | X        | CUP               | x            | Х                                  | X                                         | X                       | X               | X            |
| UC, Urban Center              | X                             | X                                  | X        | CUP               | x            | X                                  | X                                         | X                       | X               | x            |
| IL, Light Industrial          | AUP                           | CUP                                | AUP      | X                 | AUP          | AUP                                | CUP                                       | X                       | CUP             | P            |
| IP, Industrial Park           | AUP                           | CUP                                | AUP      | * CUP             | AUP          | AUP                                | CUP                                       | X                       | CUP             | Р            |
| IG, General Industrial        | AUP                           | CUP                                | AUP      | x                 | AUP          | AUP                                | CUP                                       | * CUP                   | CUP             | P            |