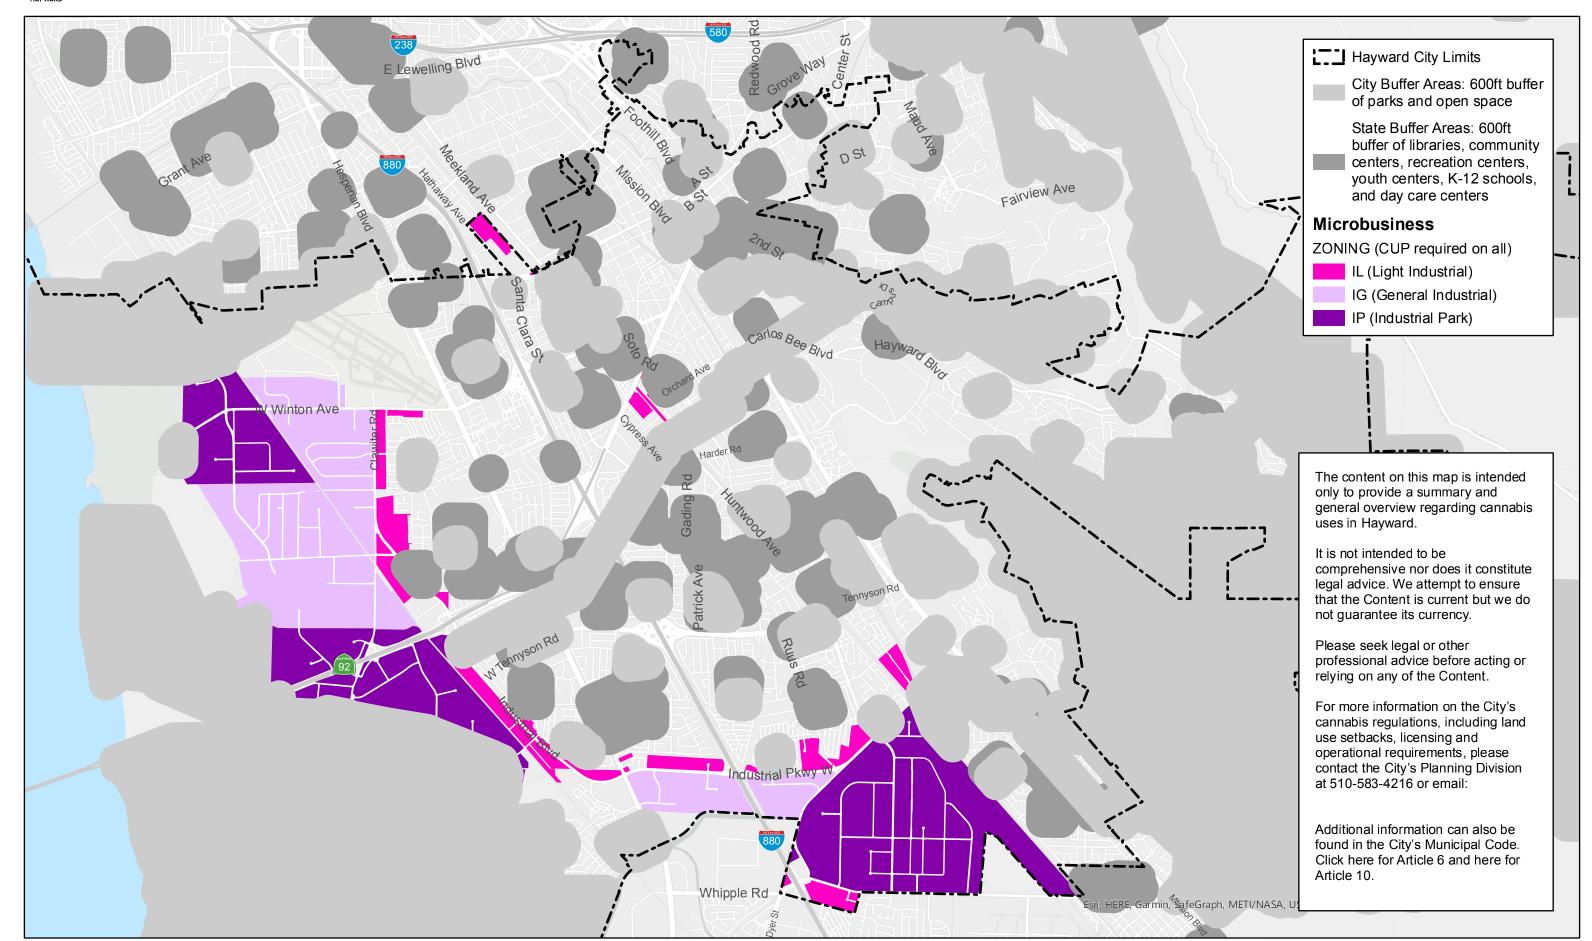

| X                       | CUP             | Р            |
| IG, General Industrial        | AUP                           | CUP                                | AUP      | x                 | AUP          | AUP                                | CUP                                       | * CUP                   | CUP             | P            |

NV = Type 1 (Non Volatile)

V = Type 2 (Volatile)

x = Prohibited

# Commercial Cannabis Cultivation – Up to 5,000 sf



### Commercial Cannabis Cultivation – 5,001 sf or greater









## Commercial Cannabis Manufacturing Level 1 - Up to 5,000 sf



#### **Commercial Cannabis Manufacturing Level 1 - 5,001 sf or greater**



# Commercial Cannabis Manufacturing Level 2



# Commercial Cannabis Microbusiness