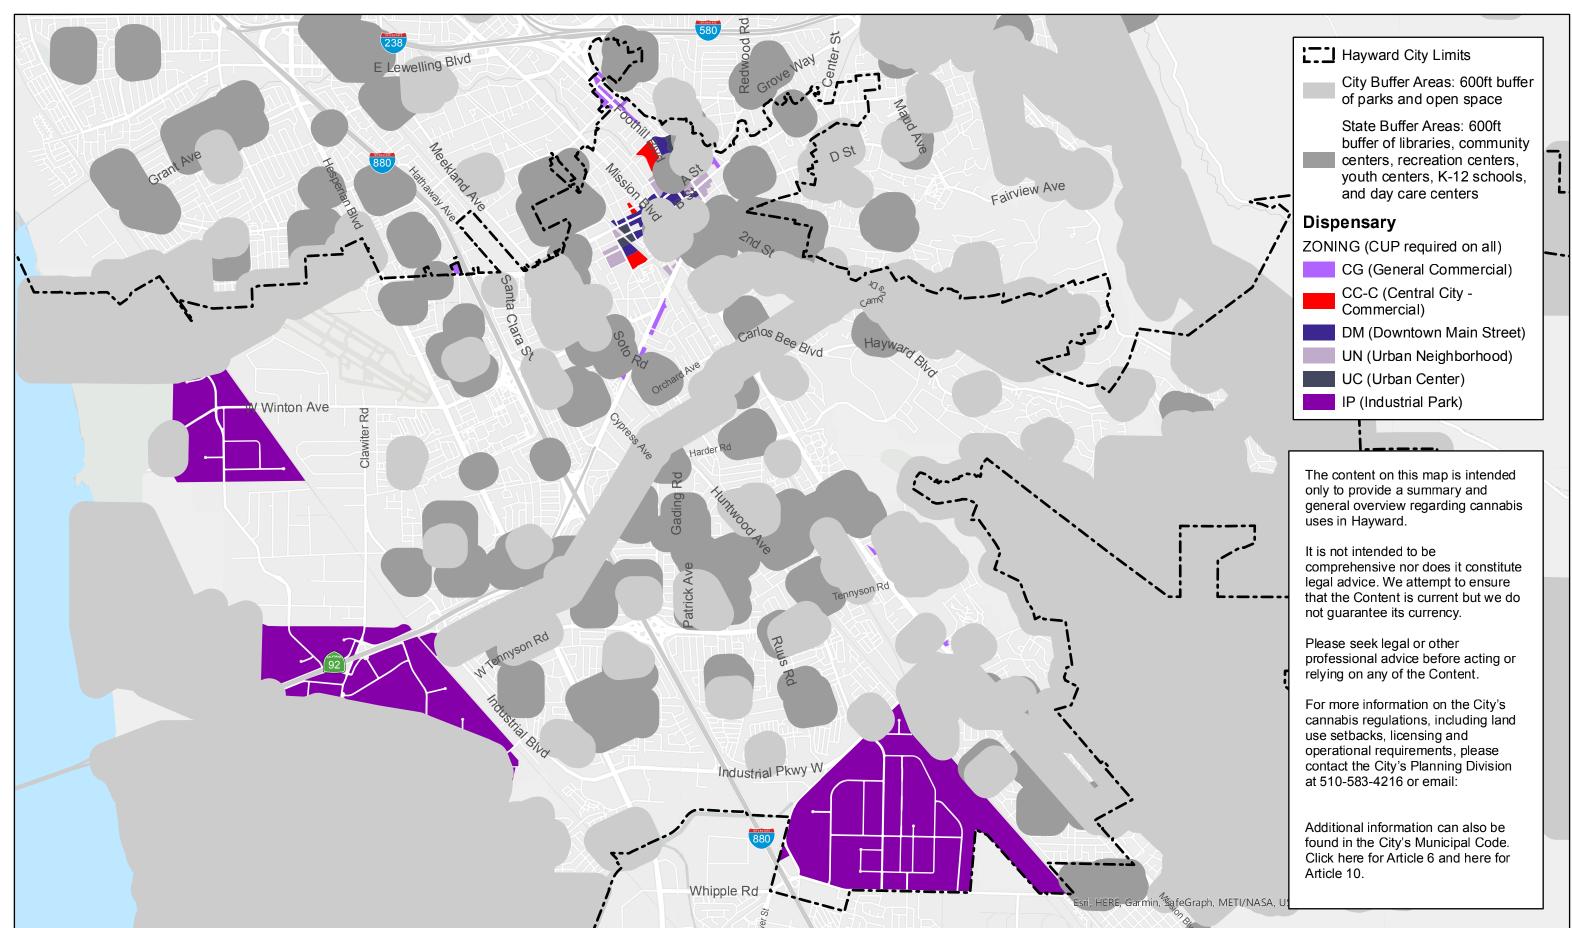

| ZONING                        | Cultivation<br>Up to 5,000 sf | Cultivation<br>5,001 sf or greater | Delivery | Dispensary        | Distribution | Manufacturing Level Up to 5,000 sf | 1 Manufacturing Level 5,001 sf or greater | 1 Manufacturing Level 2 | ! Microbusiness | Testing Labs |
|-------------------------------|-------------------------------|------------------------------------|----------|-------------------|--------------|------------------------------------|-------------------------------------------|-------------------------|-----------------|--------------|
| CG, General Commerical        | X                             | x                                  | AUP      | CUP               | x            | X                                  | X                                         | X                       | X               | AUP          |
| CO, Commerical Office         | х                             | X                                  | AUP      | x                 | x            | X                                  | X                                         | X                       | X               | AUP          |
| CC-C, City Center Commercial  | х                             | х                                  | X        | CUP               | x            | X                                  | Х                                         | X                       | X               | x            |
| CC-R, City Center Residential | х                             | х                                  | X        | <del>CUP-</del> x | x            | X                                  | Х                                         | X                       | X               | x            |
| DT-NE, Neighborhood Edge      | Х                             | X                                  | X        | <del>CUP-</del> x | x            | Х                                  | X                                         | X                       | X               | X            |
| NG, Neighborhood General      | X                             | X                                  | X        | <del>CUP-</del> x | x            | X                                  | X                                         | X                       | X               | x            |
| UN, Urban Neighborhood        | Х                             | X                                  | X        | CUP               | x            | Х                                  | X                                         | X                       | X               | X            |
| UNL, Urban Neighborhood Ltd   | X                             | X                                  | X        | CUP x             | x            | X                                  | X                                         | X                       | X               | x            |
| DT-MS, Downtown Main Street   | Х                             | X                                  | X        | CUP               | x            | Х                                  | X                                         | X                       | X               | X            |
| UC, Urban Center              | X                             | X                                  | X        | CUP               | x            | X                                  | X                                         | X                       | X               | x            |
| IL, Light Industrial          | AUP                           | CUP                                | AUP      | X                 | AUP          | AUP                                | CUP                                       | X                       | CUP             | P            |
| IP, Industrial Park           | AUP                           | CUP                                | AUP      | * CUP             | AUP          | AUP                                | CUP                                       | X                       | CUP             | Р            |
| IG, General Industrial        | AUP                           | CUP                                | AUP      | x                 | AUP          | AUP                                | CUP                                       | * CUP                   | CUP             | P            |