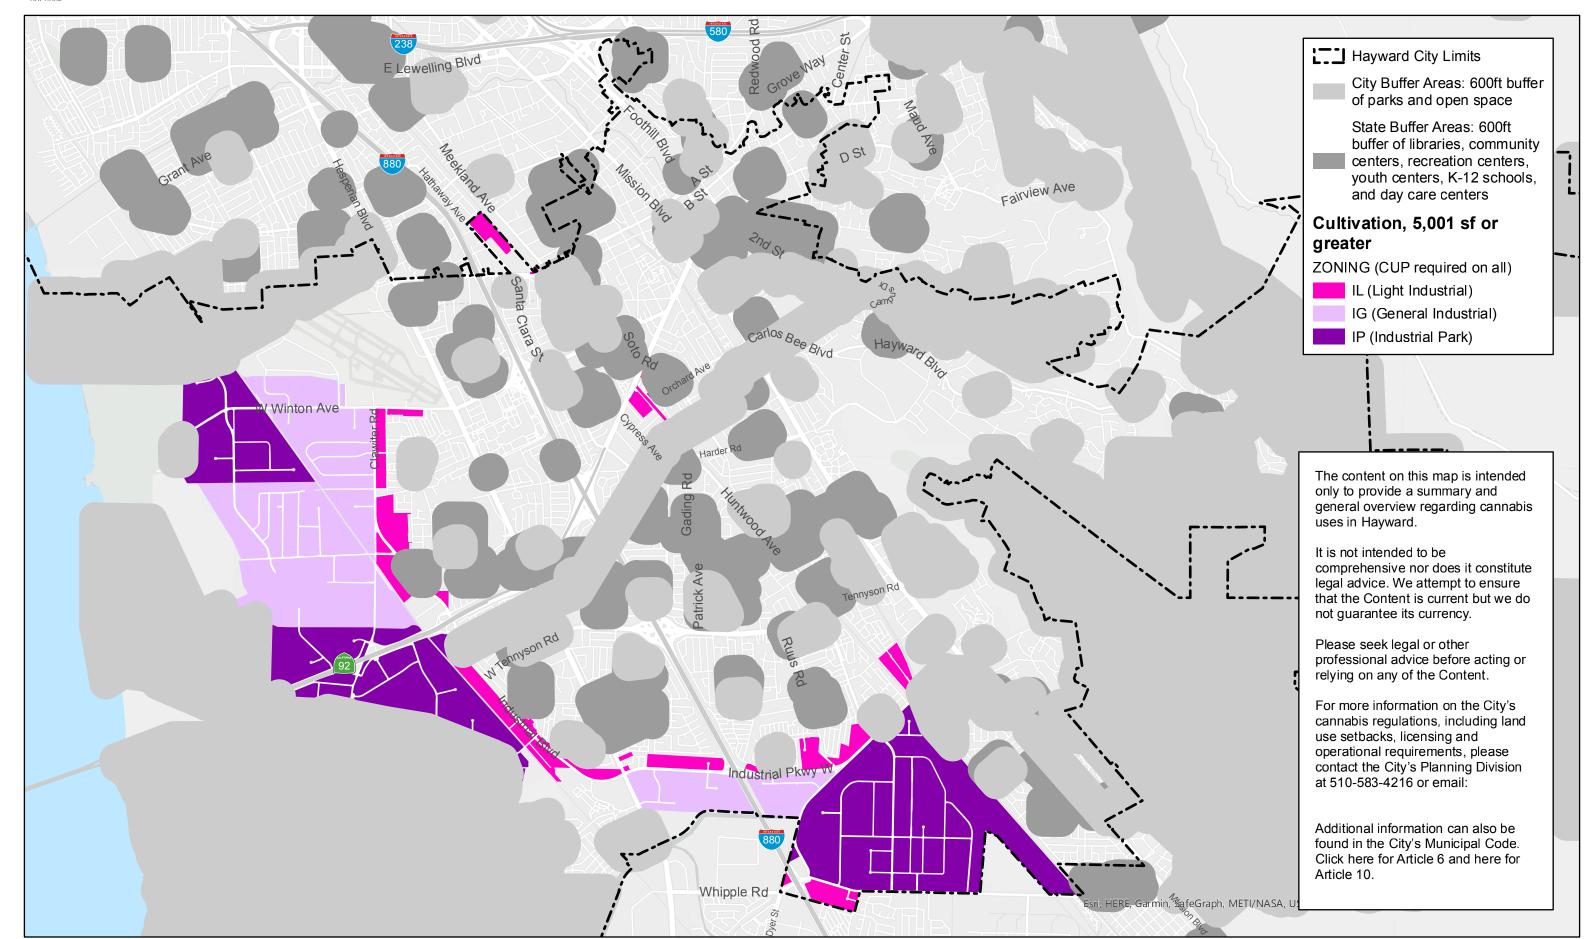

| CUP             | P            |
| IP, Industrial Park           | AUP                           | CUP                                | AUP      | * CUP             | AUP          | AUP                                | CUP                                       | X                       | CUP             | Р            |
| IG, General Industrial        | AUP                           | CUP                                | AUP      | x                 | AUP          | AUP                                | CUP                                       | * CUP                   | CUP             | P            |

NV = Type 1 (Non Volatile)

V = Type 2 (Volatile)

x = Prohibited

# Commercial Cannabis Cultivation – Up to 5,000 sf



### Commercial Cannabis Cultivation – 5,001 sf or greater









## Commercial Cannabis Manufacturing Level 1 - Up to 5,000 sf



#### **Commercial Cannabis Manufacturing Level 1 - 5,001 sf or greater**



# Commercial Cannabis Manufacturing Level 2



# Commercial Cannabis Microbusiness