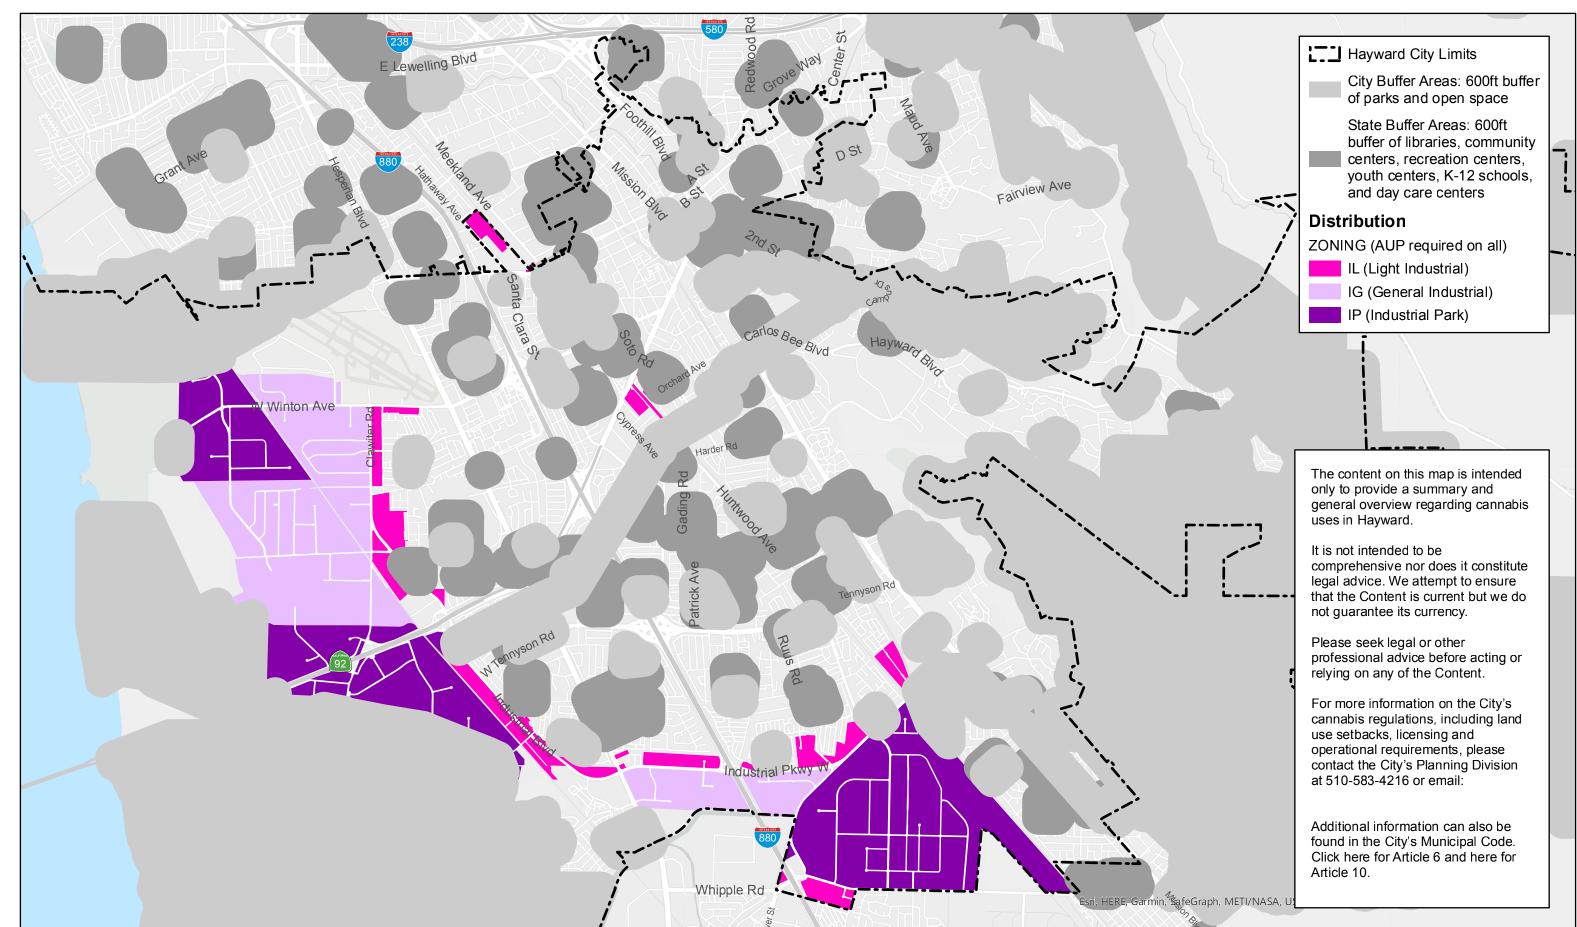

| ZONING                        | Cultivation<br>Up to 5,000 sf | Cultivation<br>5,001 sf or greater | Delivery | Dispensary        | Distribution | Manufacturing Level Up to 5,000 sf | 1 Manufacturing Level 5,001 sf or greater | 1 Manufacturing Level 2 | ! Microbusiness | Testing Labs |
|-------------------------------|-------------------------------|------------------------------------|----------|-------------------|--------------|------------------------------------|-------------------------------------------|-------------------------|-----------------|--------------|
| CG, General Commerical        | X                             | x                                  | AUP      | CUP               | x            | X                                  | X                                         | X                       | X               | AUP          |
| CO, Commerical Office         | х                             | X                                  | AUP      | x                 | x            | X                                  | X                                         | X                       | X               | AUP          |
| CC-C, City Center Commercial  | х                             | х                                  | X        | CUP               | x            | X                                  | Х                                         | X                       | X               | x            |
| CC-R, City Center Residential | х                             | х                                  | X        | <del>CUP-</del> x | x            | X                                  | Х                                         | X                       | X               | x            |
| DT-NE, Neighborhood Edge      | Х                             | X                                  | X        | <del>CUP-</del> x | x            | Х                                  | X                                         | X                       | X               | X            |
| NG, Neighborhood General      | X                             | X                                  | X        | <del>CUP-</del> x | x            | X                                  | X                                         | X                       | X               | x            |
| UN, Urban Neighborhood        | Х                             | X                                  | X        | CUP               | x            | Х                                  | X                                         | X                       | X               | X            |
| UNL, Urban Neighborhood Ltd   | X                             | X                                  | X        | CUP x             | x            | X                                  | X                                         | X                       | X               | x            |
| DT-MS, Downtown Main Street   | Х                             | X                                  | X        | CUP               | x            | Х                                  | X                                         | X                       | X               | X            |
| UC, Urban Center              | X                             | X                                  | X        | CUP               | x            | X                                  | X                                         | X                       | X               | x            |
| IL, Light Industrial          | AUP                           | CUP                                | AUP      | X                 | AUP          | AUP                                | CUP                                       | X                       | CUP             | P            |
| IP, Industrial Park           | AUP                           | CUP                                | AUP      | * CUP             | AUP          | AUP                                | CUP                                       | X                       | CUP             | Р            |
| IG, General Industrial        | AUP                           | CUP                                | AUP      | x                 | AUP          | AUP                                | CUP                                       | * CUP                   | CUP             | P            |