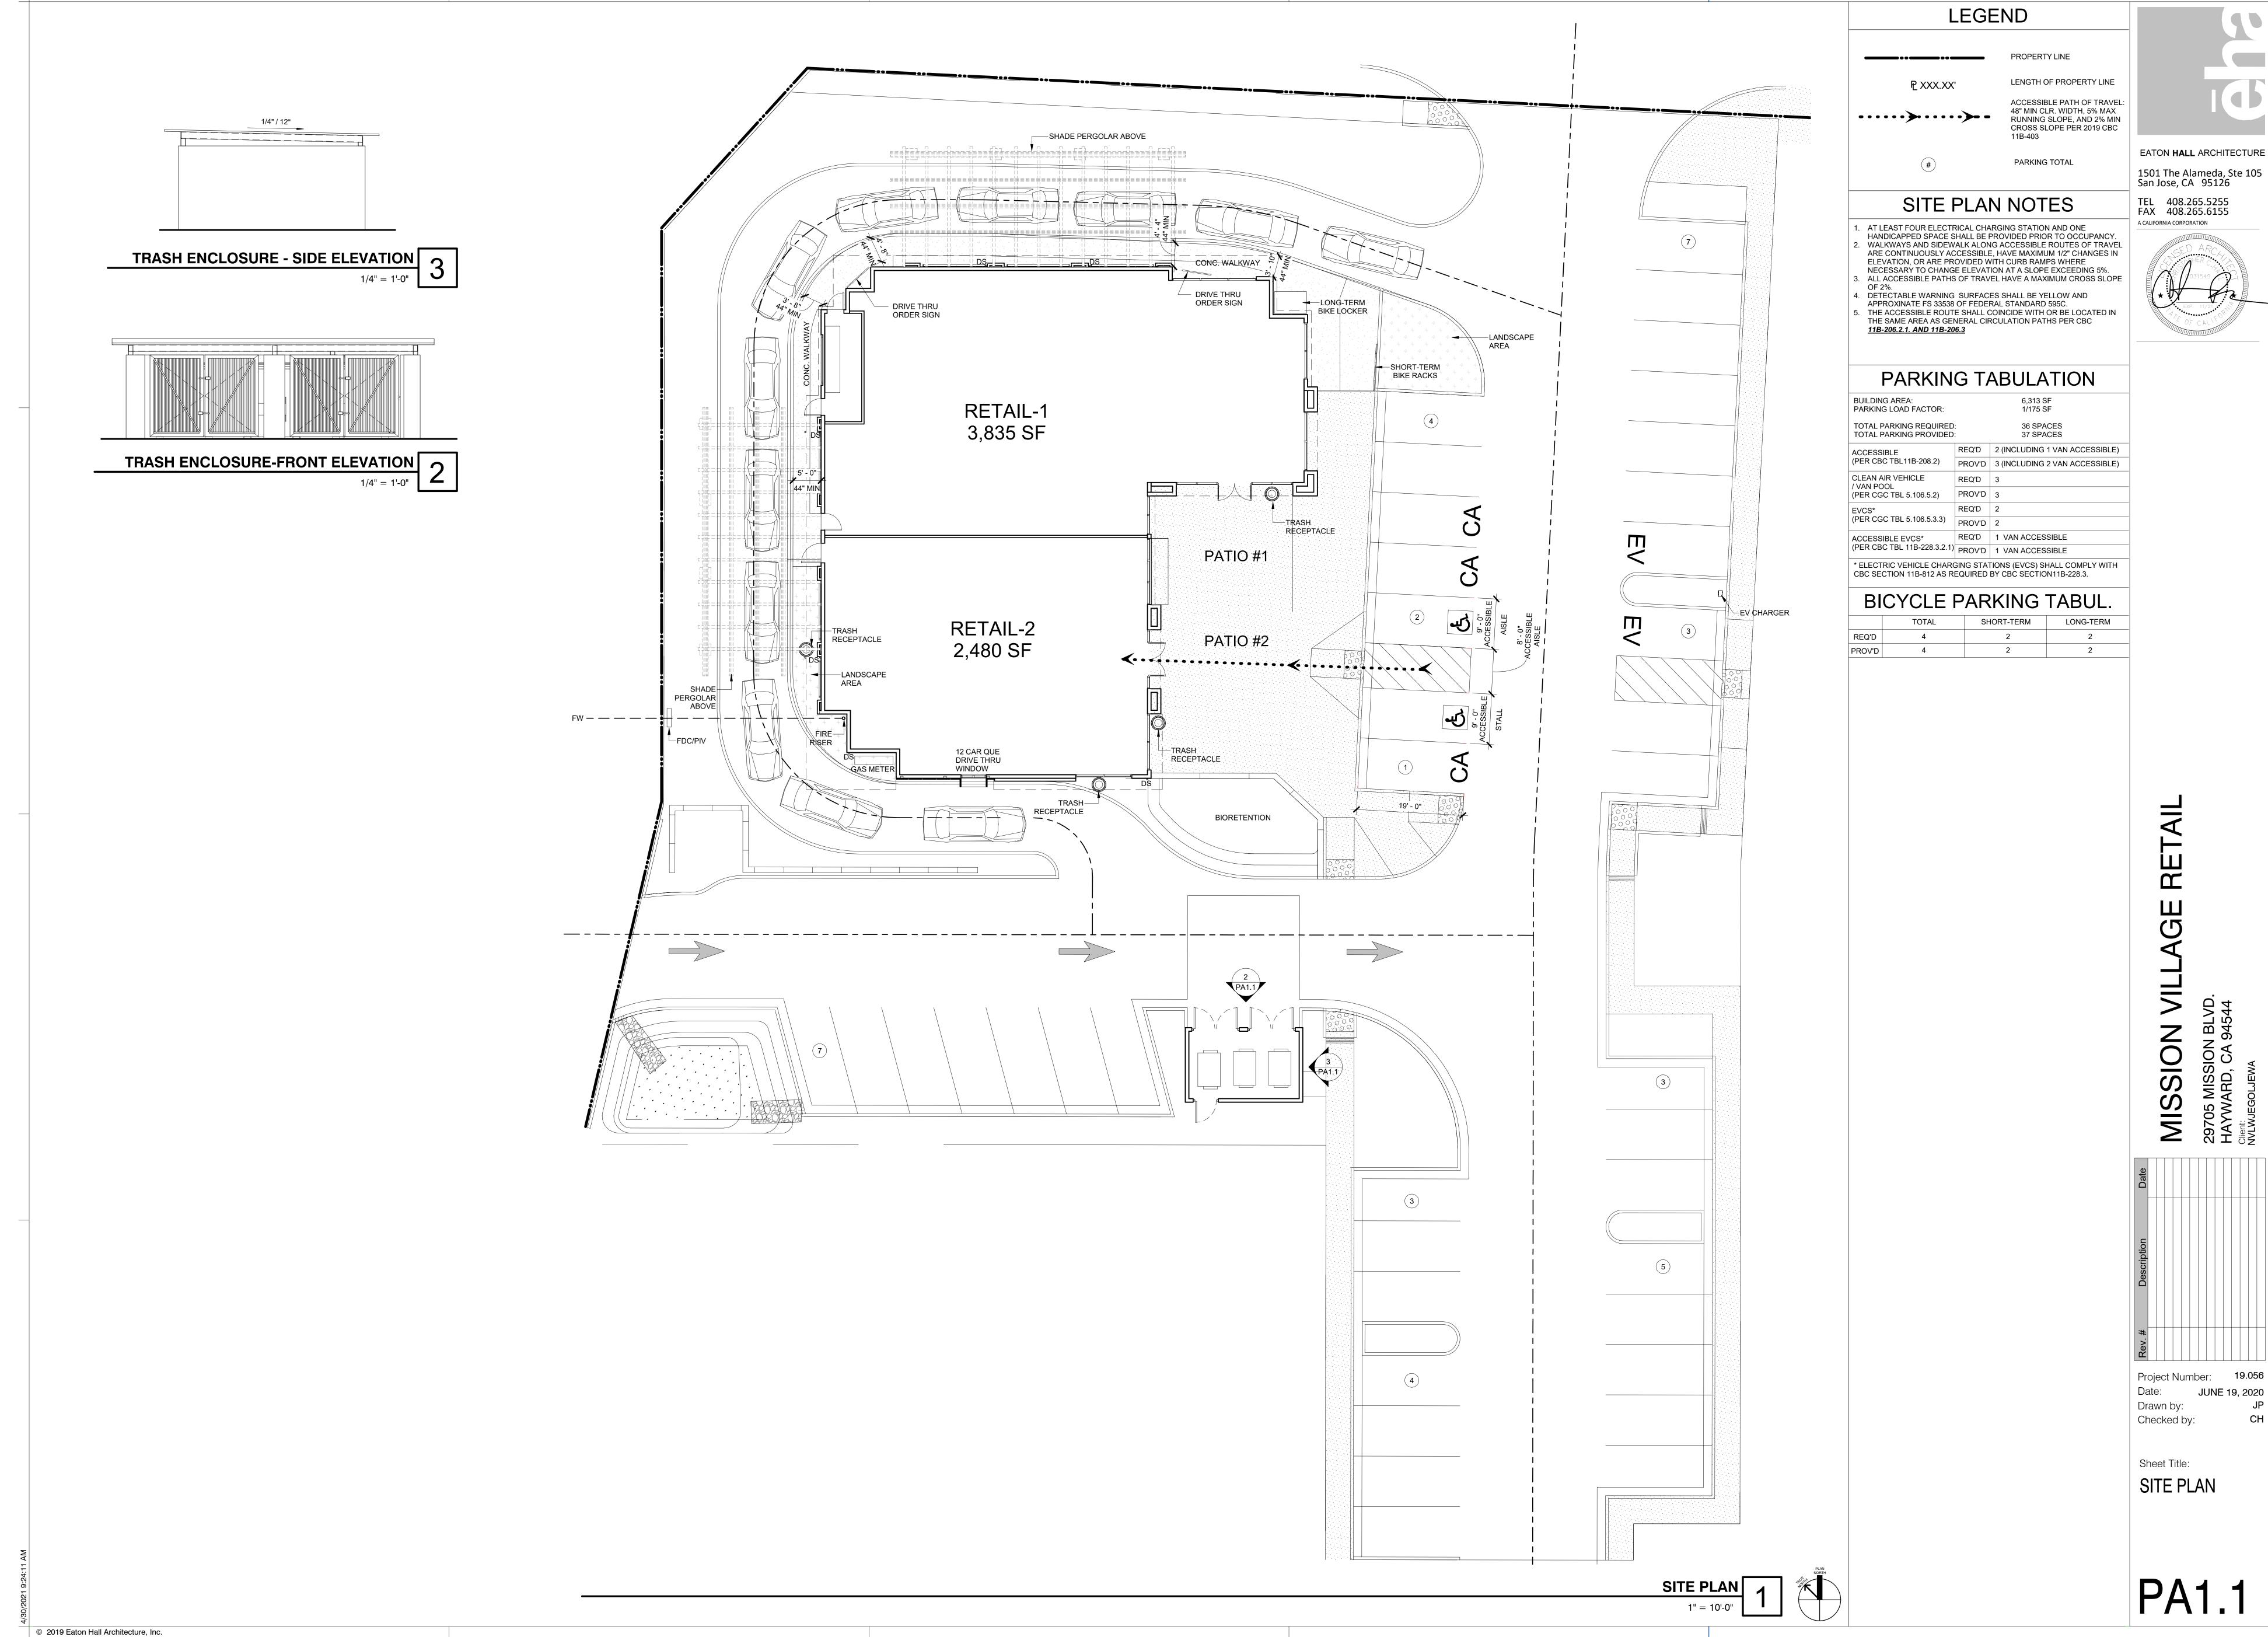

# SCOPE OF WORK

CONSTRUCTION OF NEW RETAIL SHELL BUILDING. SUBMITTAL INCLUDES BUILDING WORK, SITE WORK WITH UNDERGROUND UTILITIES, LANDSCAPE AND TRASH ENCLOSURE MISSION VILLAGE RETAIL

### GENERAL INFORMATION

OCCUPANCY: 29705 MISSION BLVD.

HAYWARD, CA 94544

ISSUED FOR SITE DEVELOPMENT PERMIT

TYPE OF CONSTRUCTION: 42,405 SF

BUILDING AREA: 6,313 SF

S-T4 URBAN GENERAL ZONE 78G-2651-9-2

P: (408) 599-7003 E: chris@ehastudio.com

2633 CAMINO RAMON, SUITE 350 SAN RAMON, CA 94583 RYAN HANSEN, P.E. P: (925) 322-7984

E: rhansen@cbandg.com

PA0.1 SITE ACCESSIBILITY

PA1.1 SITE PLAN PA2.1 PROPOSED FLOOR PLAN & ROOF PLAN PA3.1a PROPOSED EXTERIOR ELEVATIONS