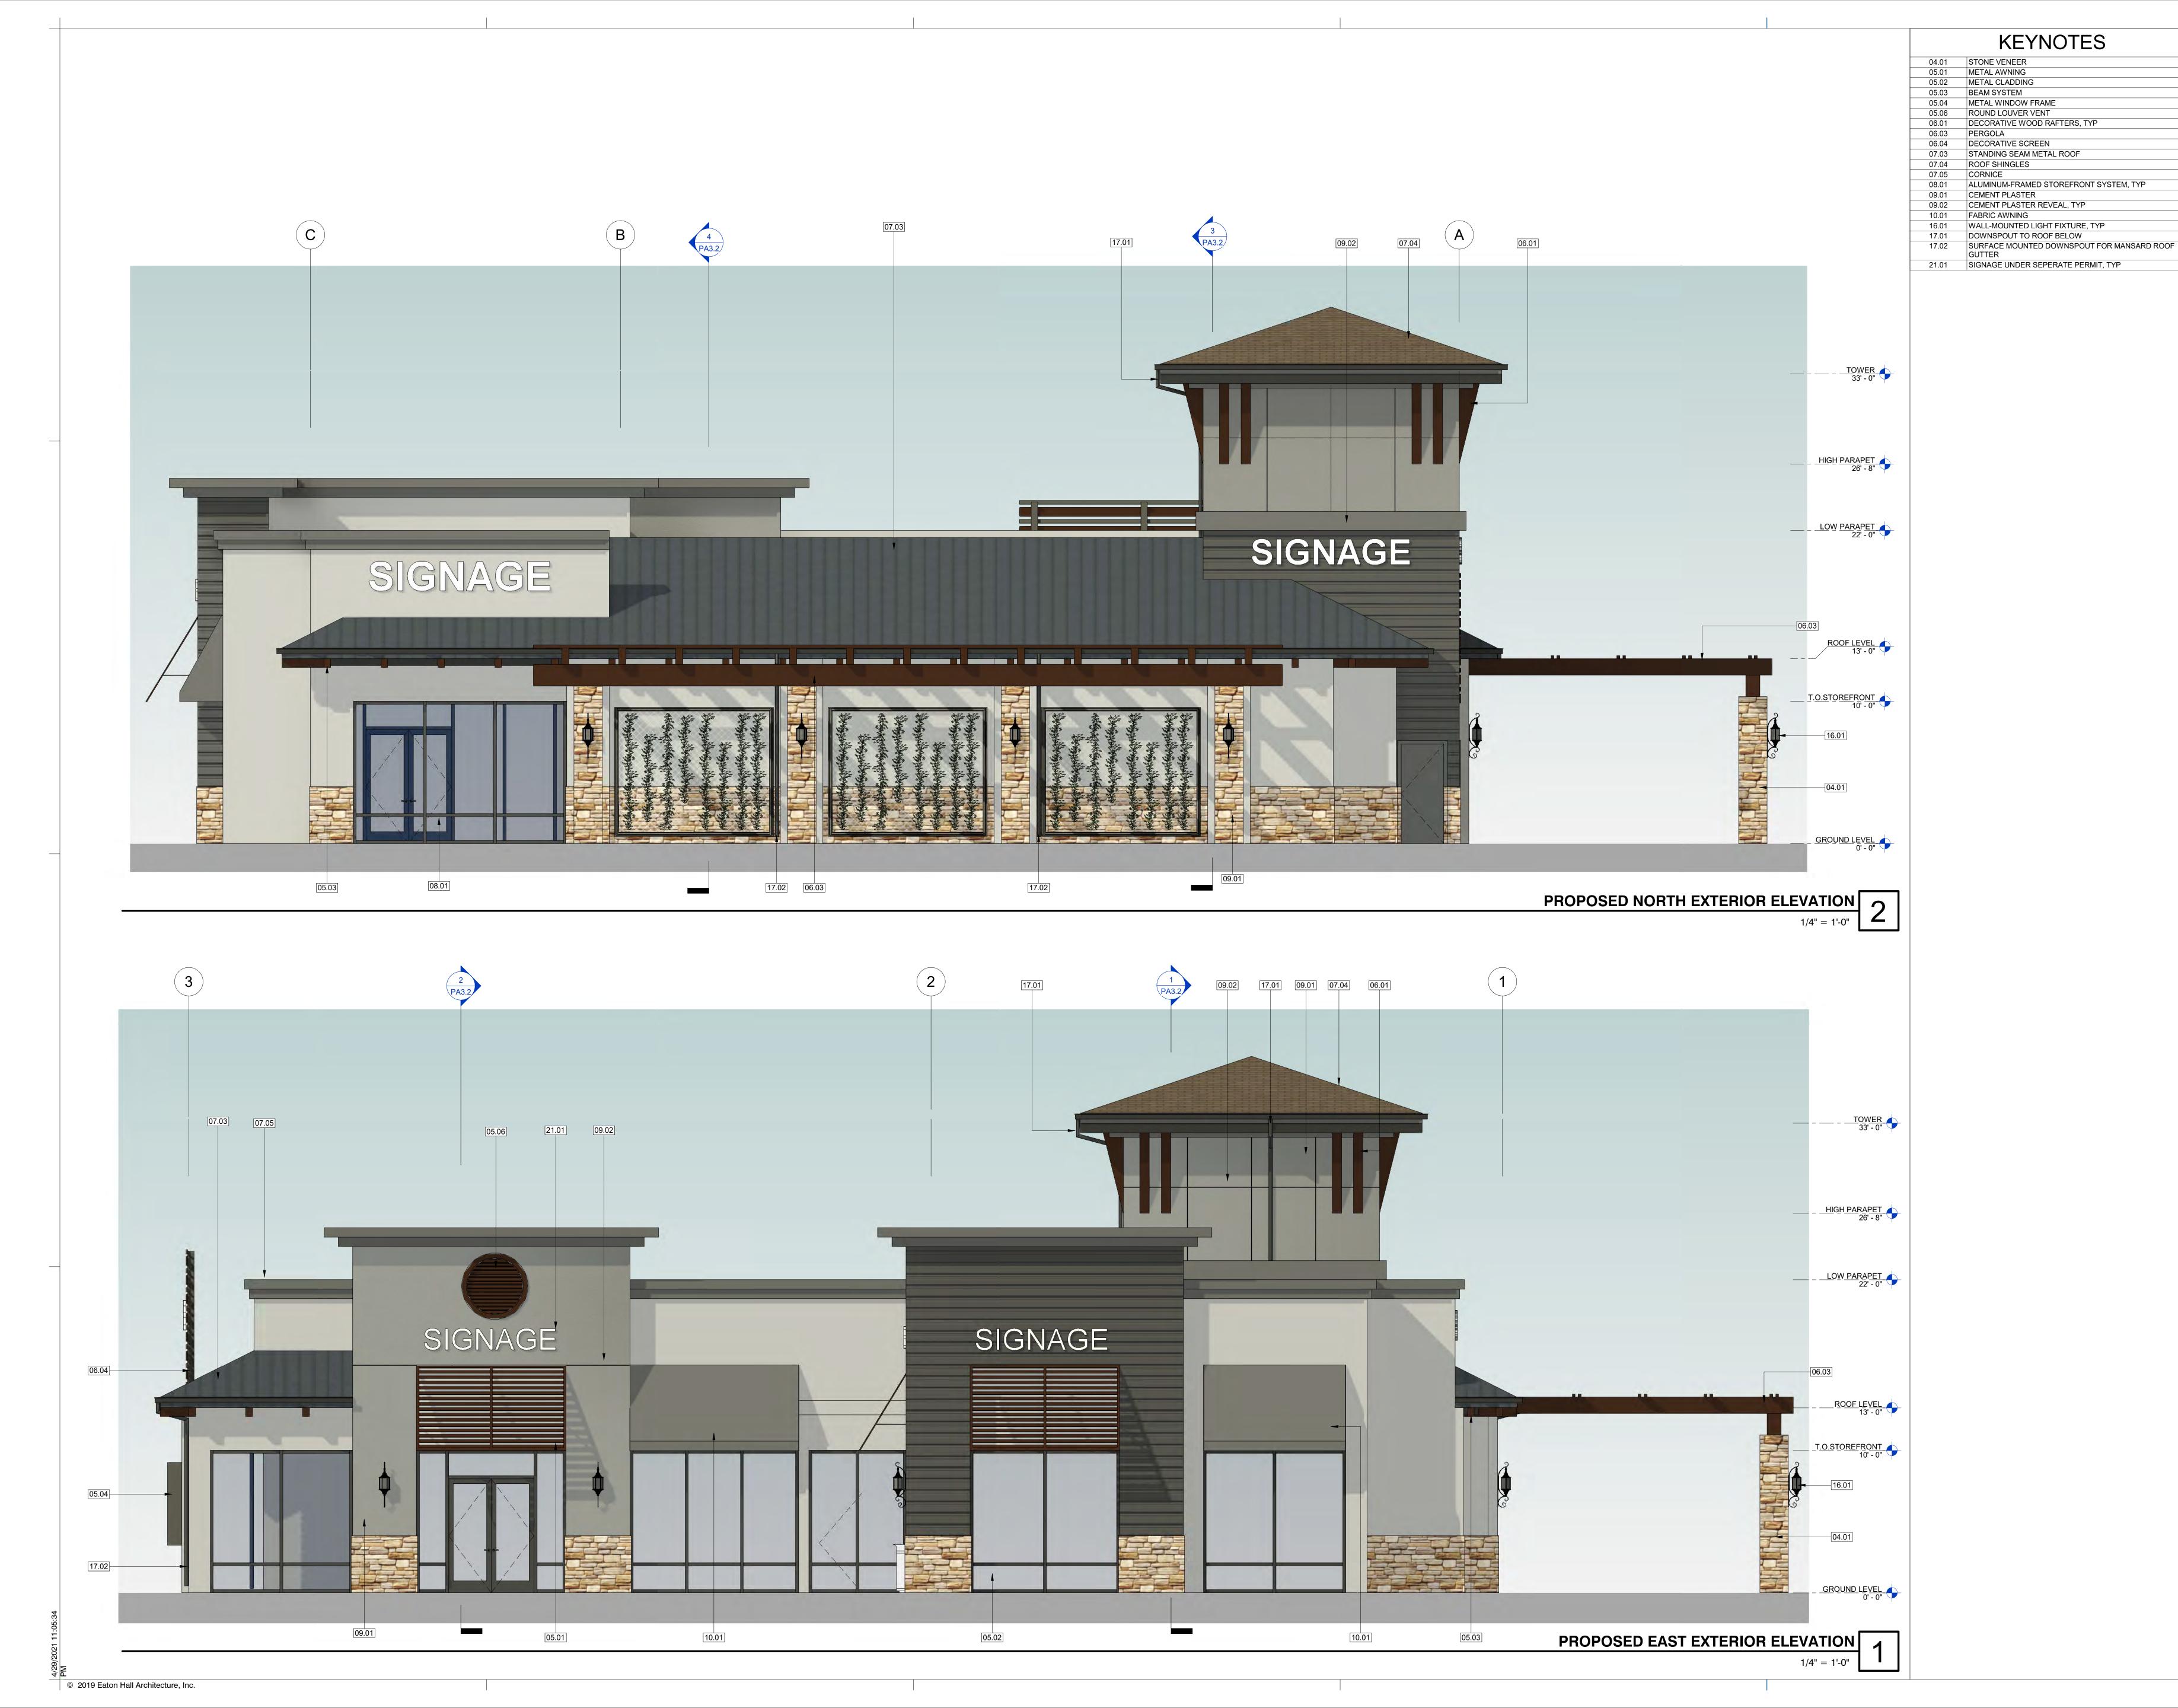

# SHEET INDEX

PA3.1b PROPOSED EXTERIOR ELEVATIONS PA3.2 BUILDING SECTIONS

Sheet Title:
PROPOSED

PROPOSED EXTERIOR ELEVATIONS

PA3.1a

Attachment IV

1501 The Alameda, Ste 105 San Jose, CA 95126

TEL 408.265.5255 FAX 408.265.6155 a CALIFORNIA CORPORATION

CALIFORNIA CORPORATION

SED ARC

OS1549

EXP. 11/21

OF CALL

MISSION VILLAGE RETAIL

Project Number: 19.056
Date: JUNE 19, 2020
Drawn by: JP

Date: JUNE 19, 2020
Drawn by: Ji
Checked by: Ch

Sheet Title:
PROPOSED
EXTERIOR
ELEVATIONS

PA3.1b