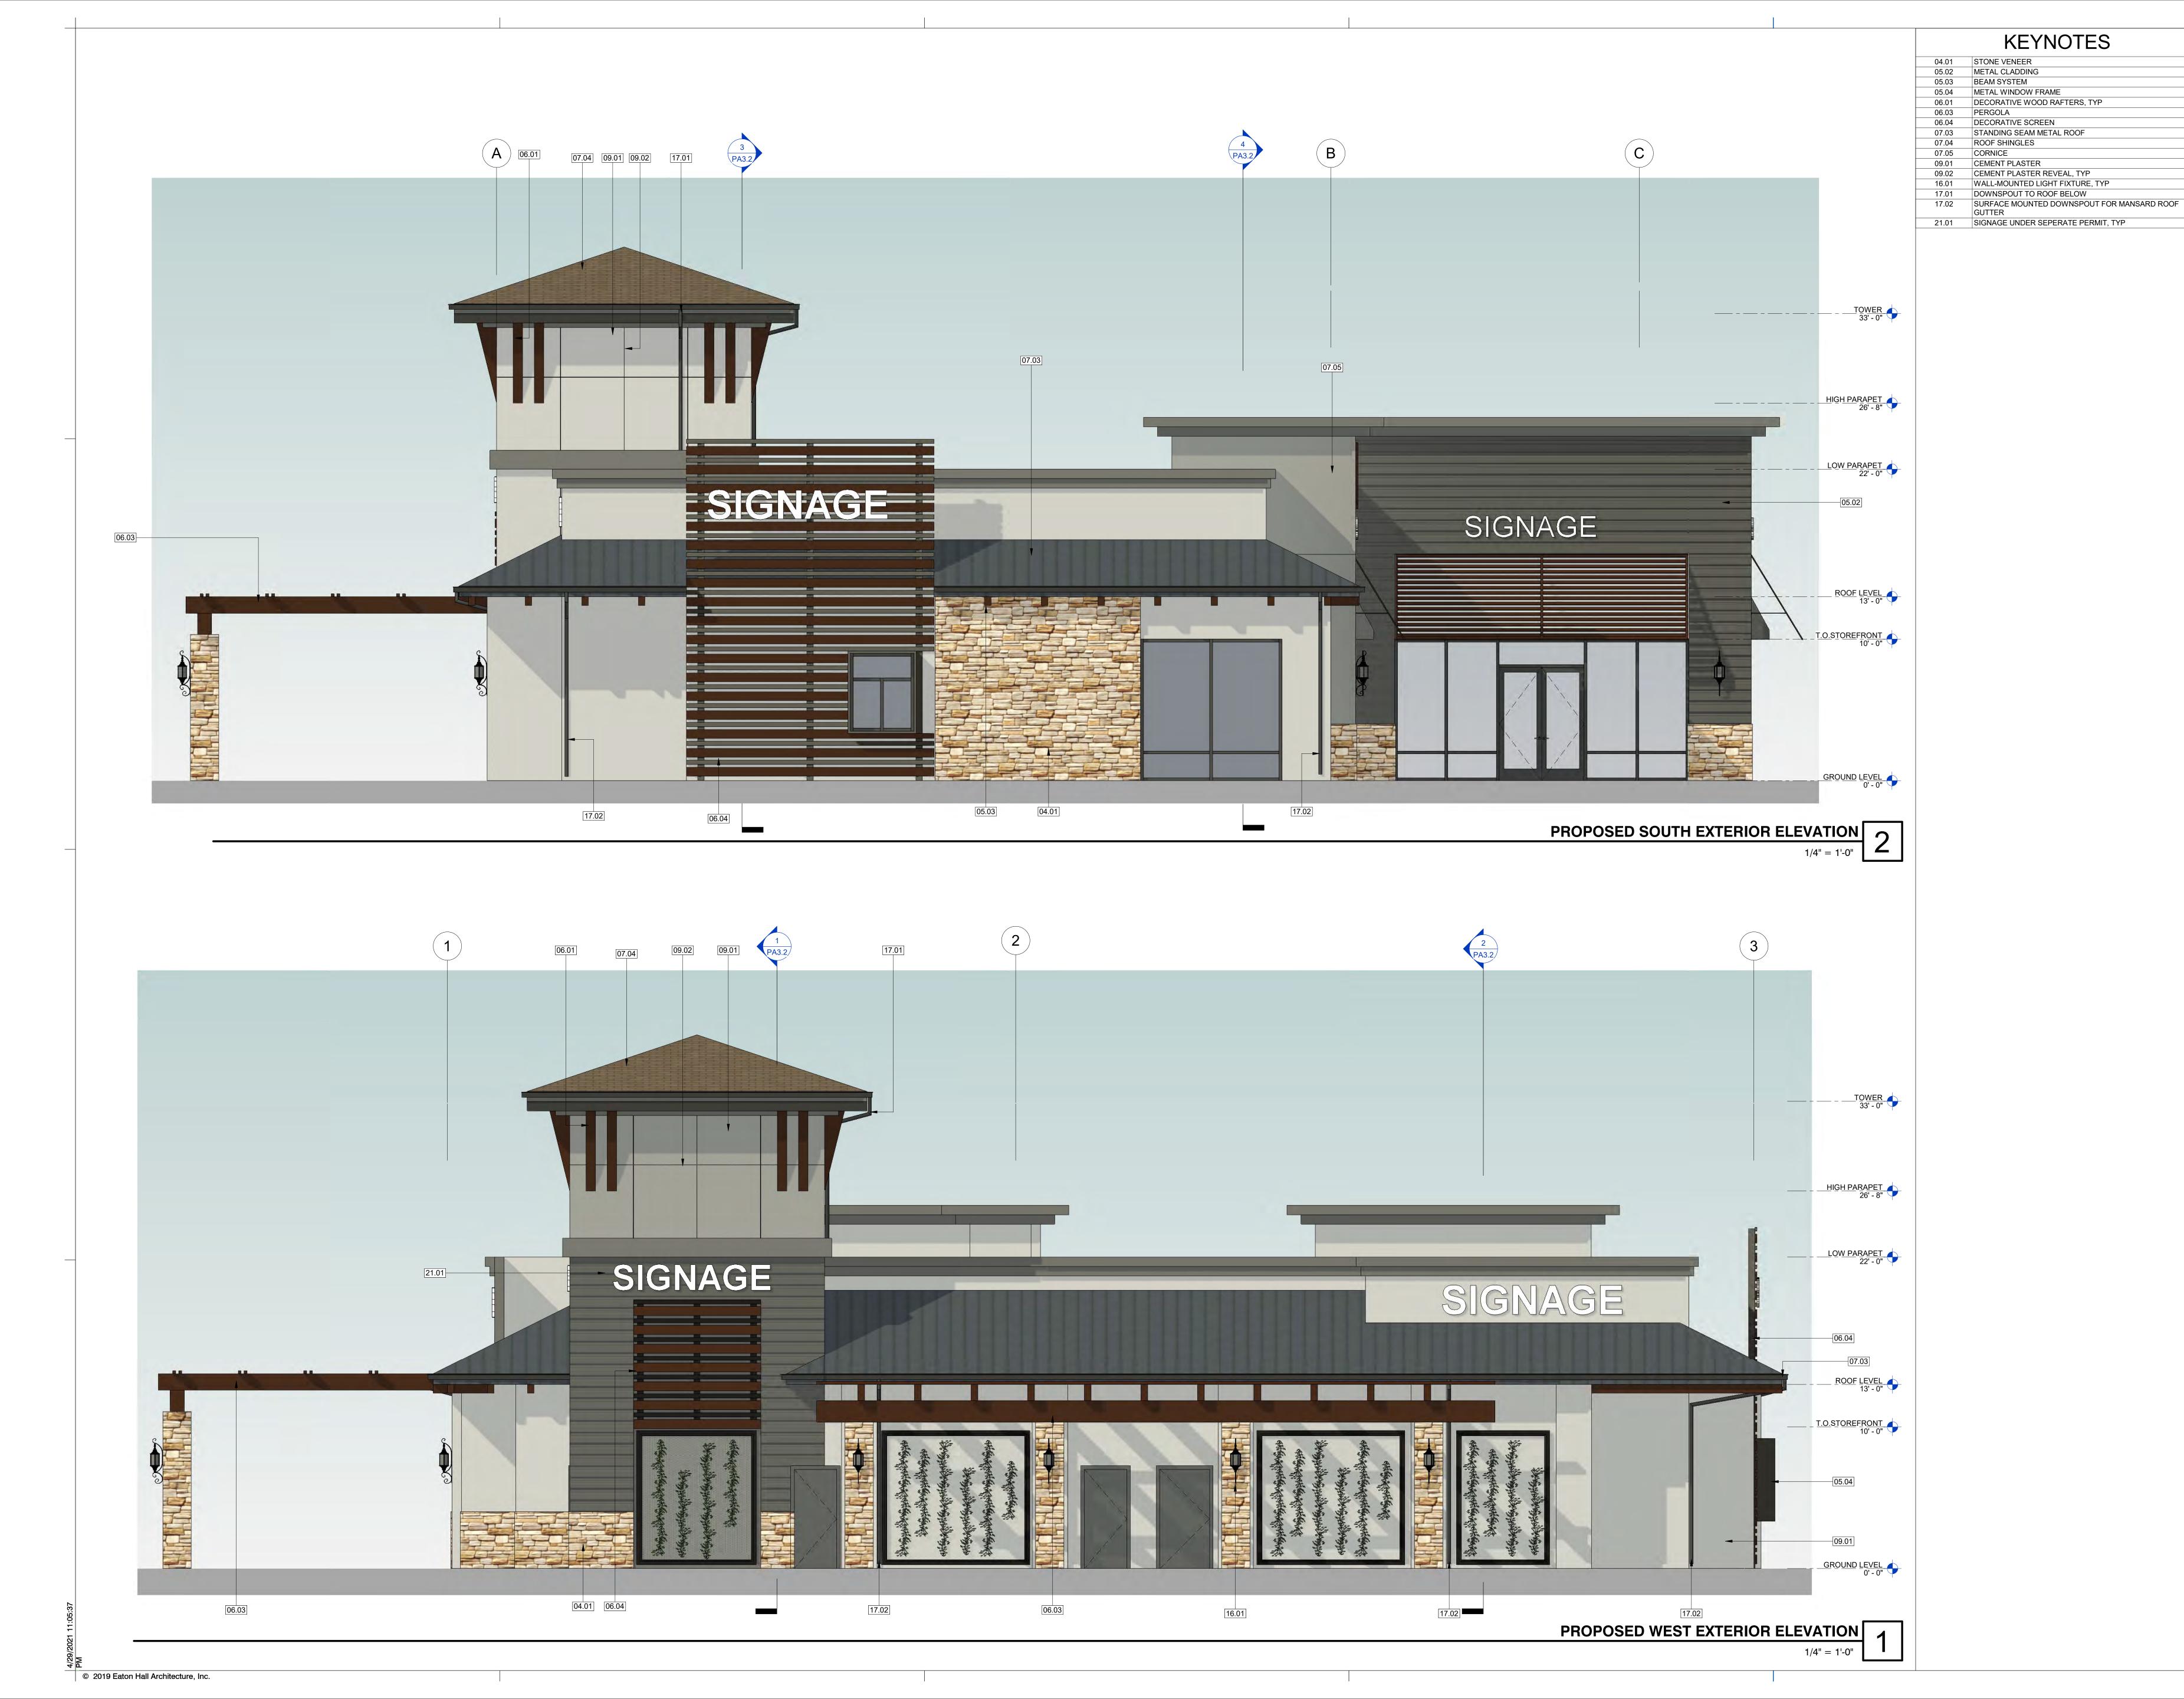

# SHEET INDEX

PA3.1b PROPOSED EXTERIOR ELEVATIONS PA3.2 BUILDING SECTIONS

Sheet Title:
PROPOSED

PROPOSED EXTERIOR ELEVATIONS

PA3.1a

Attachment IV

1501 The Alameda, Ste 105 San Jose, CA 95126

TEL 408.265.5255 FAX 408.265.6155 a CALIFORNIA CORPORATION

CALIFORNIA CORPORATION

SED ARC