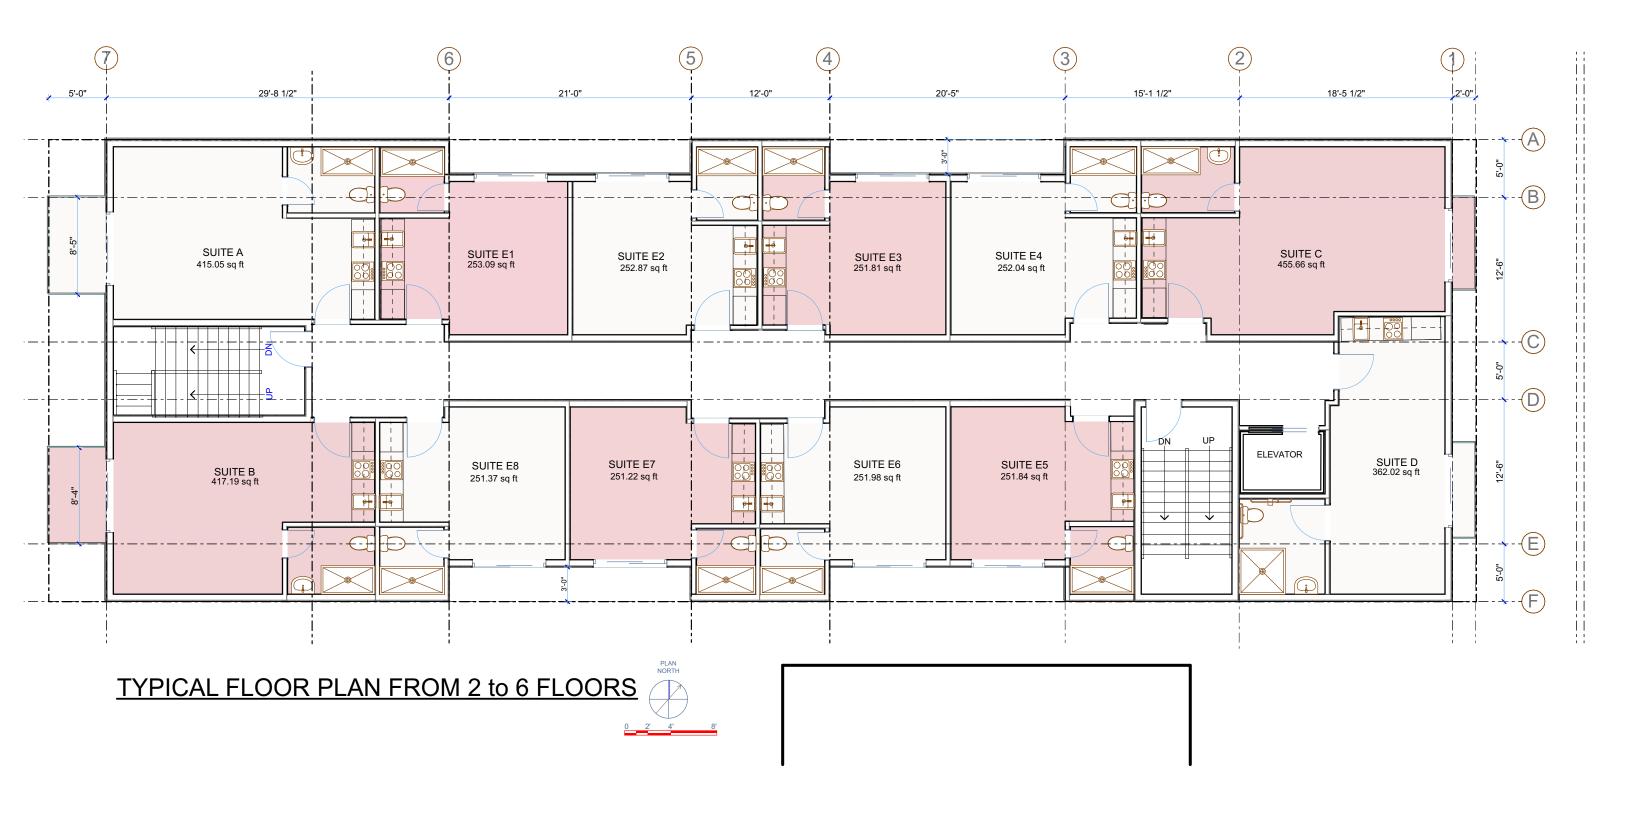

#### **DRAWING INDEX**

- A-1 PROJECT DATA & NOTES
- A-2 SITE & GROUND FLOOR PLAN
- A-3 TYPICAL FLOOR PLAN 2 TO 6 FLOORS
- A-4 ROOF PLAN
- A-5 BUILDING ELEVATION
- A-6 BUILDING ELEVATION
- **BUILDING SECTION**
- A-8 LANDSCAPE PLAN

1' FROM SIDEWALK

|    | 1                   | I          | 48 SUITS HOTEL 29183 DIXON ROAD, HAYWARD, CA 94544                                   | 80 C | LUSED ARCHITCH               |
|----|---------------------|------------|--------------------------------------------------------------------------------------|------|------------------------------|
|    | SCALE: AS NOTED     | REVISIONS: | 29103 DIXON ROAD, HAT WARD, CA 94344                                                 |      | C-6896                       |
| A3 | ISSUE: FEB 08, 2021 |            | JOHN C. LEE ARCHITECTS/PLANNERS INC.                                                 |      | 2-3  -2  <br>RENEWAL<br>DATE |
|    |                     |            | 711 San Miguel Lane, Foster City, Ca 94404<br>650-345-6663, email: archjcl@gmail.com |      | OF CALIFOR                   |