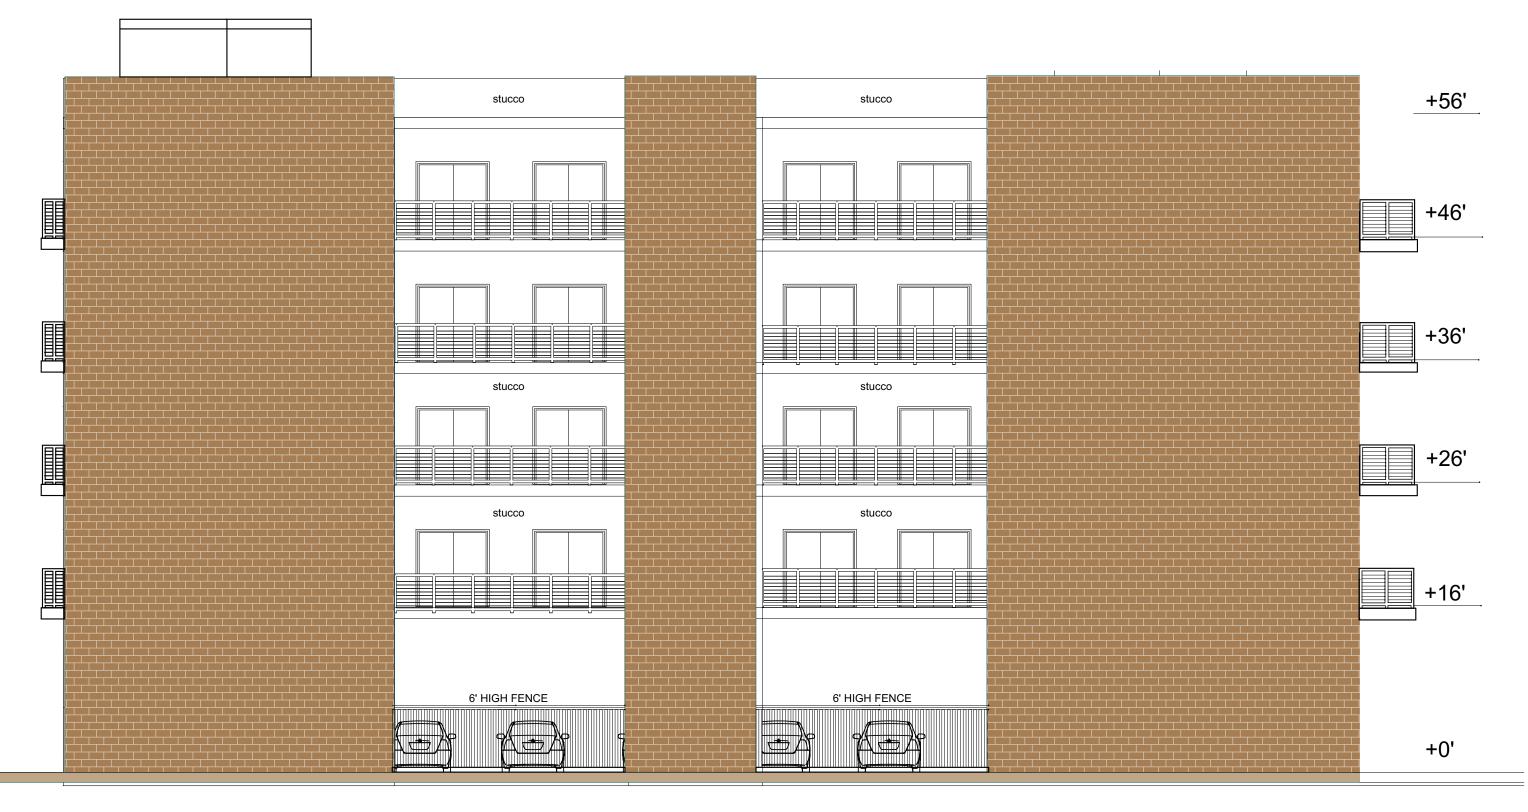

>1</del>        | 1          | 48 SUITS HOTEL                                                                       | 370    | SUSED ARCHITCH        |
|----|---------------------|------------|--------------------------------------------------------------------------------------|--------|-----------------------|
|    | SCALE: AS NOTED     | REVISIONS: | 29183 DIXON ROAD, HAYWARD, CA 94544                                                  |        | C-6896                |
| A6 | ISSUE: FEB 08, 2021 |            | JOHN C. LEE ARCHITECTS/PLANNERS INC.                                                 | To Van | 2-3 (-2) RENEWAL DATE |
|    |                     |            | 711 San Miguel Lane, Foster City, Ca 94404<br>650-345-6663, email: archjcl@gmail.com |        | OF CALIFORN           |



# **LEFT SIDE EAST ELEVATION**

|            |                     |            | 48 SUITS HOTEL                                                                       | ELHSED ARCHITCH  |
|------------|---------------------|------------|--------------------------------------------------------------------------------------|------------------|
|            | SCALE: AS NOTED     | REVISIONS: | 29183 DIXON ROAD, HAYWARD, CA 94544                                                  | ( C-6896 )       |
| <b>⊢A7</b> | ISSUE: FEB 08, 2021 |            | JOHN C. LEE <b>ARCHITECTS/PLANNERS INC.</b>                                          | 2-3 [-2] RENEWAL |
|            |                     |            | 711 San Miguel Lane, Foster City, Ca 94404<br>650-345-6663, email: archjcl@gmail.com | OF CA