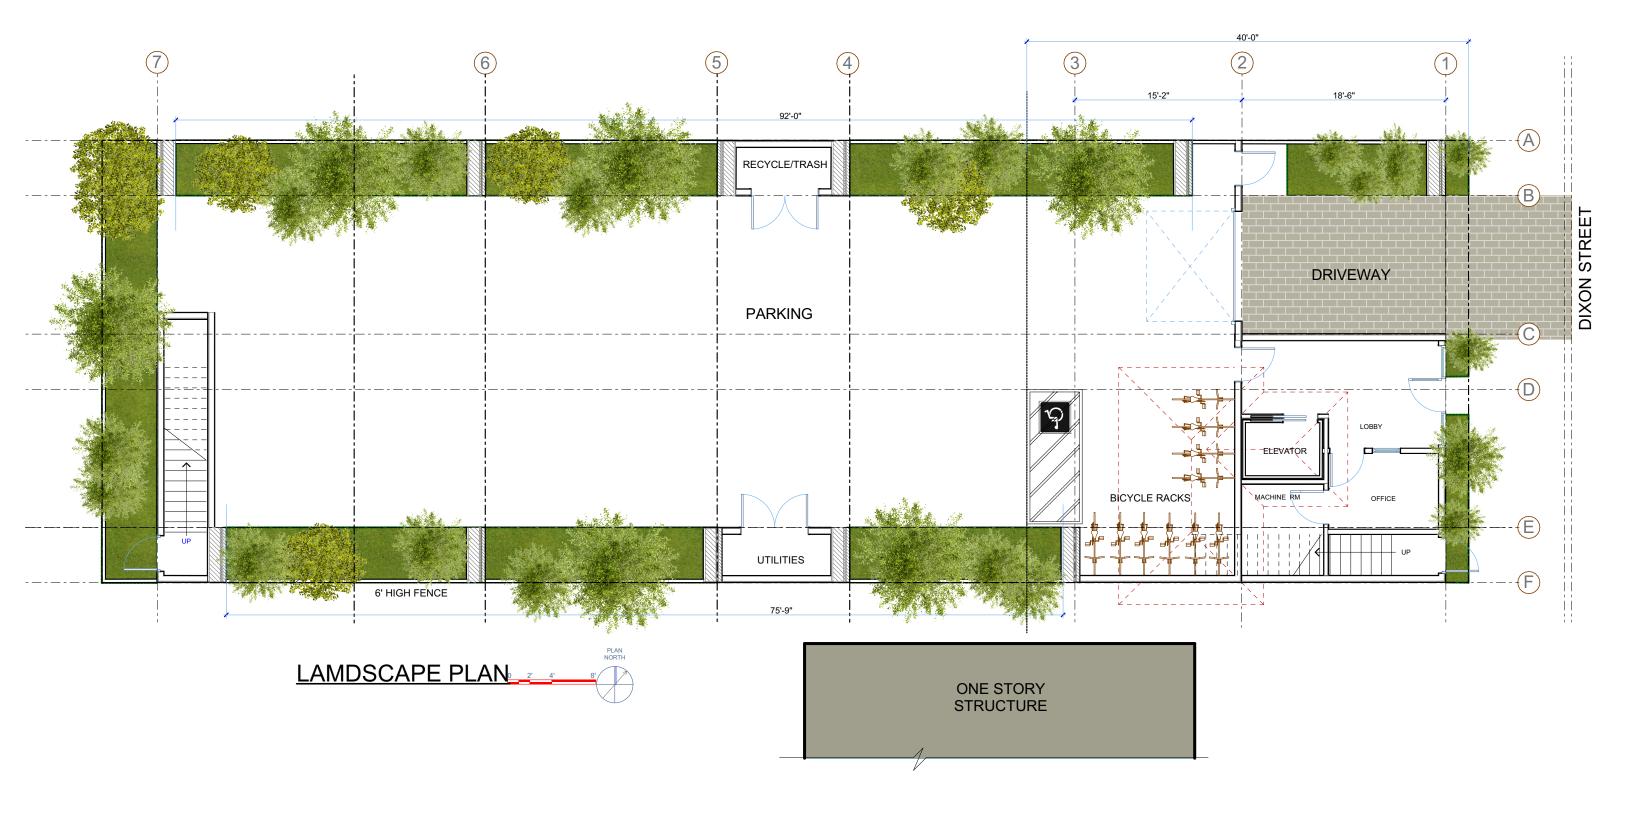

|    | 1                   |            | 48 SUITS HOTEL                                                                                                         | 8010 | LISED ARCHITCH C LENGTH             |
|----|---------------------|------------|------------------------------------------------------------------------------------------------------------------------|------|-------------------------------------|
|    | SCALE: AS NOTED     | REVISIONS: | JOHN C. LEE ARCHITECTS/PLANNERS INC. 711 San Miguel Lane, Foster City, Ca 94404 650-345-6663, email: archjcl@gmail.com |      | C-6896                              |
| A8 | ISSUE: FEB 08, 2021 |            |                                                                                                                        |      | 2-3 [-2] RENEWAL DATE OF CALIFORNIA |