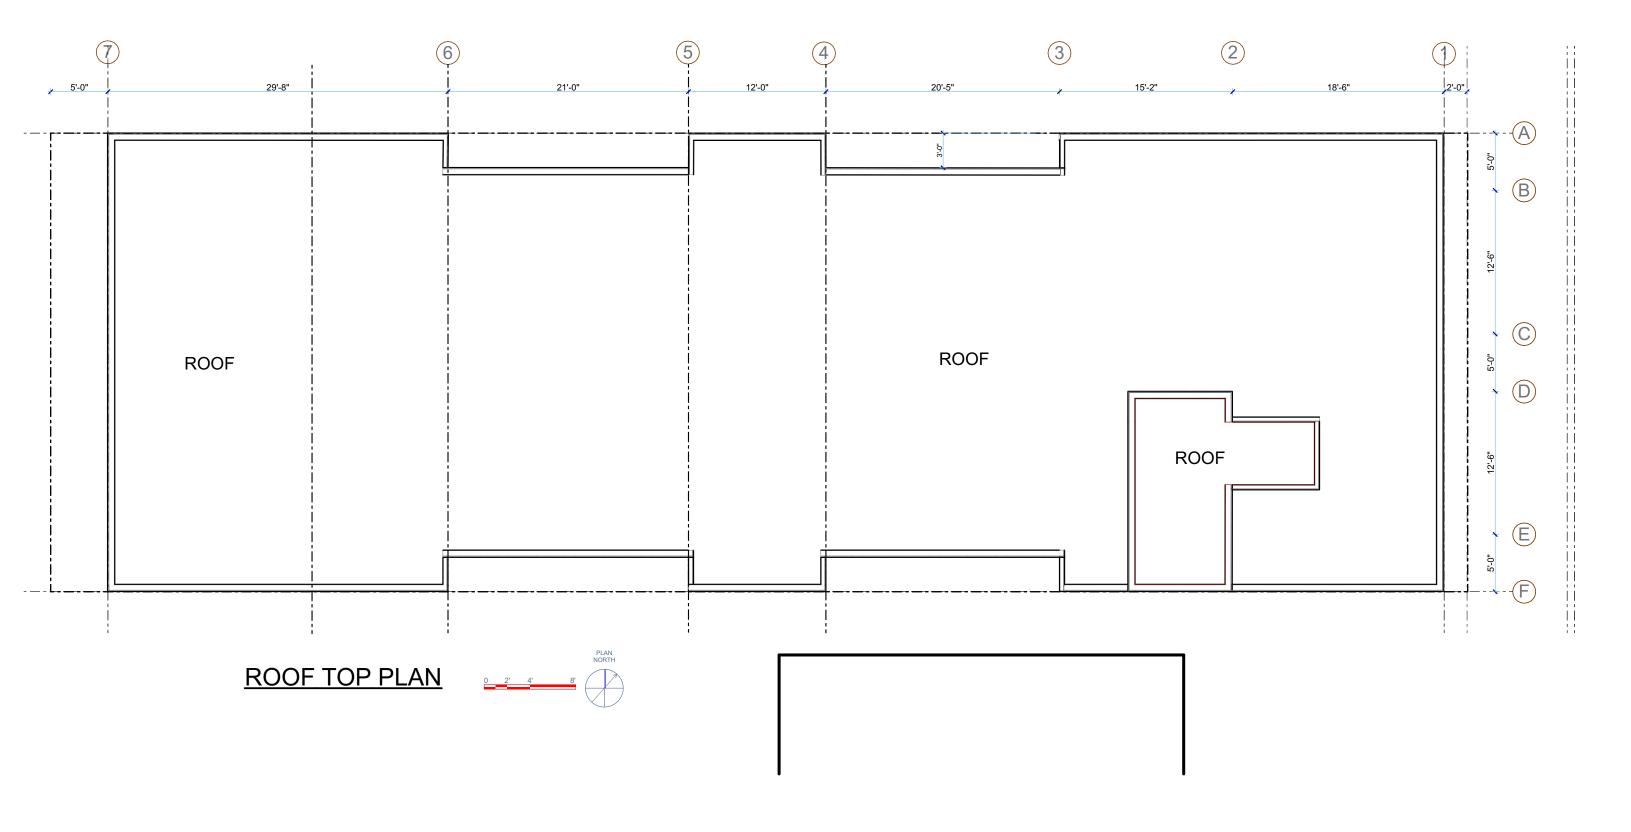

#### **DRAWING INDEX**

- A-1 PROJECT DATA & NOTES
- A-2 SITE & GROUND FLOOR PLAN
- A-3 TYPICAL FLOOR PLAN 2 TO 6 FLOORS
- A-4 ROOF PLAN
- A-5 BUILDING ELEVATION
- A-6 BUILDING ELEVATION
- **BUILDING SECTION**
- A-8 LANDSCAPE PLAN

|    |                     |            | 48 SUITS HOTEL                                                                       | an (a)  | HSED ARCHITCH |
|----|---------------------|------------|--------------------------------------------------------------------------------------|---------|---------------|
|    | SCALE: AS NOTED     | REVISIONS: | 29183 DIXON ROAD, HAYWARD, CA 94544                                                  |         | C-6896        |
| A4 | ISSUE: FEB 08, 2021 |            | JOHN C. LEE <b>ARCHITECTS/PLANNERS INC.</b>                                          |         | 2-3(-2)       |
|    |                     |            | 711 San Miguel Lane, Foster City, Ca 94404<br>650-345-6663, email: archjcl@gmail.com | De Sala | OF CALIFORN   |