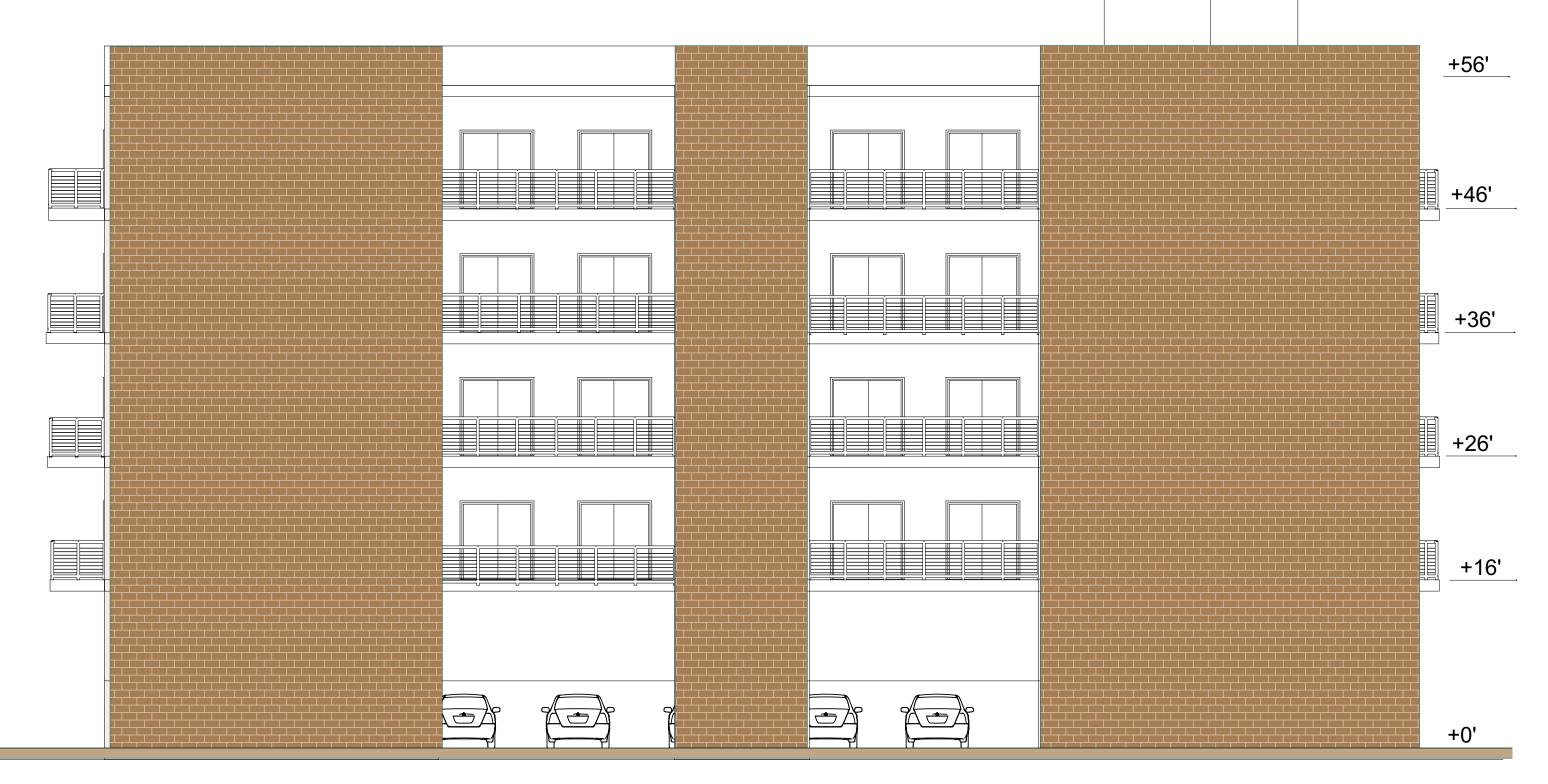

# **RIGHT SIDE WEST ELEVATION**

|    | <del>1</del>        | 1          | 48 SUITS HOTEL                                                                       | 370    | SUSED ARCHITCH        |
|----|---------------------|------------|--------------------------------------------------------------------------------------|--------|-----------------------|
|    | SCALE: AS NOTED     | REVISIONS: | 29183 DIXON ROAD, HAYWARD, CA 94544                                                  |        | C-6896                |
| A6 | ISSUE: FEB 08, 2021 |            | JOHN C. LEE ARCHITECTS/PLANNERS INC.                                                 | To Van | 2-3 (-2) RENEWAL DATE |
|    |                     |            | 711 San Miguel Lane, Foster City, Ca 94404<br>650-345-6663, email: archjcl@gmail.com |        | OF CALIFORN           |