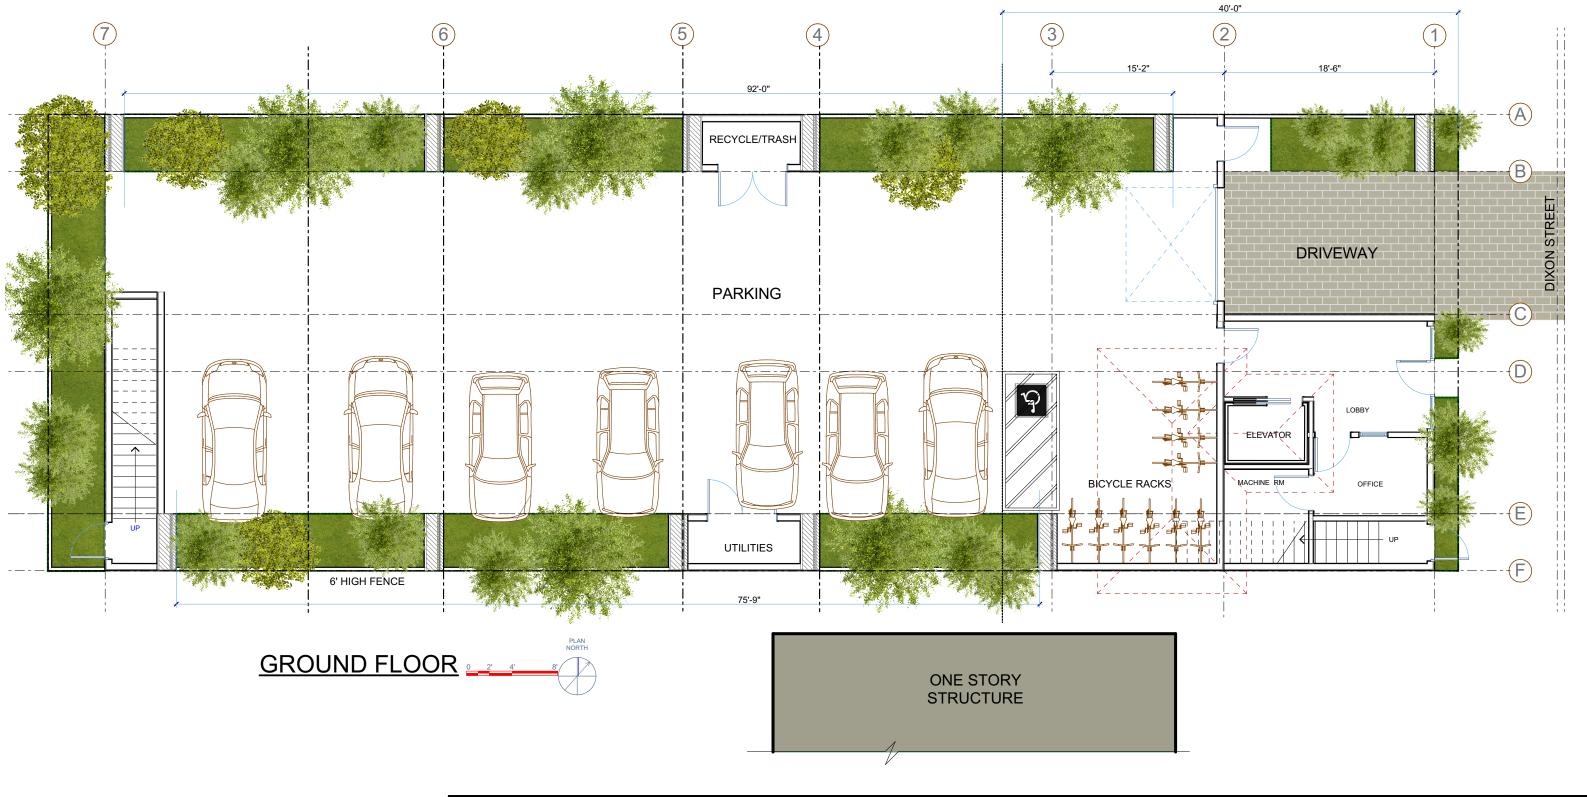

#### **DRAWING INDEX**

- A-1 PROJECT DATA & NOTES
- A-2 SITE & GROUND FLOOR PLAN
- A-3 TYPICAL FLOOR PLAN 2 TO 6 FLOORS
- A-4 ROOF PLAN
- A-5 BUILDING ELEVATION
- A-6 BUILDING ELEVATION
- **BUILDING SECTION**
- A-8 LANDSCAPE PLAN

## PROJECT DATA

PARCEL APN: CONSTRUCTION TYPE: ZONING:

078C-0433-004-11 TYPE V-N MB-CC

**ZONING CODE** 

3' + MAX. FROM SIDEWALK

68 FT MAX.

5 STORIES MAX.

**HEIGHT DISTRICT:** STORIES: GROUND FLOOR FIN/FLR: GROUND FLOOR CEILING: **GROUND FLOOR** BUILDING DEPTH: LOT COVERAGE: LANDSCAPING: **BUILDING SETBACKS:** FRONT FAÇADE ZONE:

30' MIN. 90% MAX. 10% OF LOT AREA MIN.

> 0' MIN.; 12' MAX. 0' MIN.; 12' MAX

3' MIN.

**EXISTING** 

2′ 0' AND 5'

14' MIN. FOR NON-RESIDENTIAL 14' CEILING

PARKING SETBACKS

FROM (ROW / LOT LINE):

REAR STRUCTURE:

FRONT: REAR:

40' MIN. 5' MIN. 5' MIN.

BUILDING STORY: HEIGHT:

**BUILDING AREA:** 

ONE STORY 36' HIGHT 4,400 sf x 5 = 22,000 sf

5 STORIES. 22.470 SF. 68' AT PENTHOUSRE TOP PLATE

PROPOSED

## JOHN C. LEE ARCHITECTS/PLANNERS INC.

711 San Miguel Lane, Foster City, Ca 94404 650-345-6663, email: archjcl@gmail.com

**PROPOSED BUILDING** 68' AT PENTHOUS TOP PLATE

5 STORIES

119' DEPTH

89%

40'

10.5%

1' FROM SIDEWALK

|    | 1                   | I          | 48 SUITS HOTEL 29183 DIXON ROAD, HAYWARD, CA 94544                                   | 80 C | LUSED ARCHITCH               |
|----|---------------------|------------|--------------------------------------------------------------------------------------|------|------------------------------|
|    | SCALE: AS NOTED     | REVISIONS: | 29103 DIXON ROAD, HAT WARD, CA 94344                                                 |      | C-6896                       |
| A3 | ISSUE: FEB 08, 2021 |            | JOHN C. LEE ARCHITECTS/PLANNERS INC.                                                 |      | 2-3  -2  <br>RENEWAL<br>DATE |
|    |                     |            | 711 San Miguel Lane, Foster City, Ca 94404<br>650-345-6663, email: archjcl@gmail.com |      | OF CALIFOR                   |