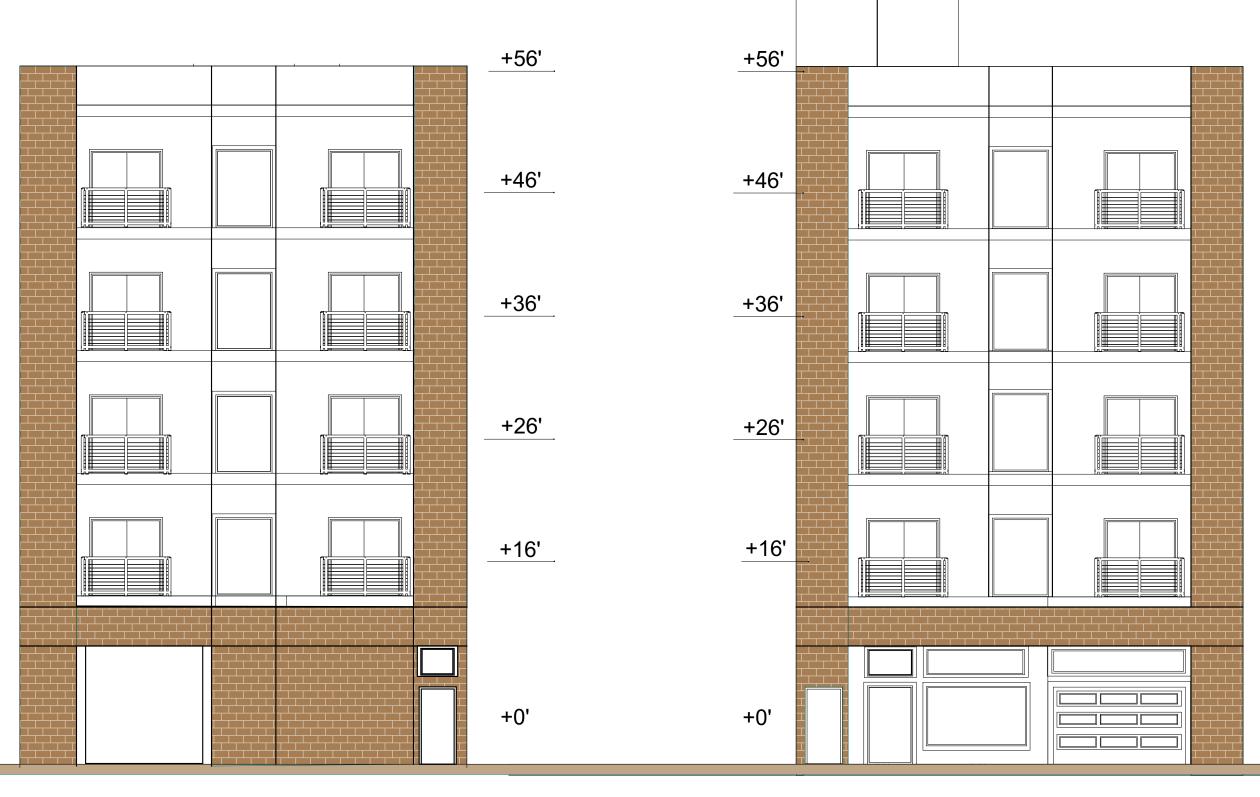

## **FRONT NORTH ELEVATION**

|    |                     |            | 48 SUITS HOTEL                                                                       | 80× (0) | LUSED AR          |
|----|---------------------|------------|--------------------------------------------------------------------------------------|---------|-------------------|
|    | SCALE: AS NOTED     | REVISIONS: | 29183 DIXON ROAD, HAYWARD, CA 94544                                                  |         | C-6896            |
| A5 | ISSUE: FEB 08, 2021 |            | JOHN C. LEE <b>ARCHITECTS/PLANNERS INC.</b>                                          |         | 12-31-<br>RENEWAL |
|    |                     |            | 711 San Miguel Lane, Foster City, Ca 94404<br>650-345-6663, email: archjcl@gmail.com |         | OF CAL            |

# **LEFT SIDE EAST ELEVATION**

|            |                     |            | 48 SUITS HOTEL                                                                       | ELHSED ARCHITCH  |
|------------|---------------------|------------|--------------------------------------------------------------------------------------|------------------|
|            | SCALE: AS NOTED     | REVISIONS: | 29183 DIXON ROAD, HAYWARD, CA 94544                                                  | ( C-6896 )       |
| <b>⊢A7</b> | ISSUE: FEB 08, 2021 |            | JOHN C. LEE <b>ARCHITECTS/PLANNERS INC.</b>                                          | 2-3 [-2] RENEWAL |
|            |                     |            | 711 San Miguel Lane, Foster City, Ca 94404<br>650-345-6663, email: archjcl@gmail.com | OF CALIFORN      |